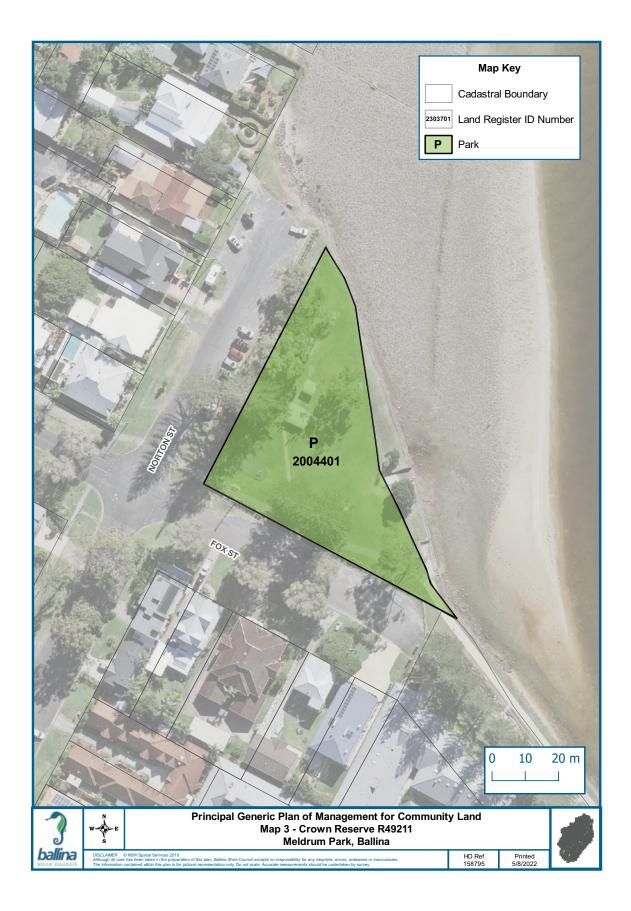

| RESERVE NO.                                                     | RESERVE<br>PURPOSE                                                                                                                                                                 | GAZETTAL<br>DATE | PROPERTIES                                                                  | CATEGORISATION                                              |
|-----------------------------------------------------------------|------------------------------------------------------------------------------------------------------------------------------------------------------------------------------------|------------------|-----------------------------------------------------------------------------|-------------------------------------------------------------|
| R1239 <sup>1</sup><br>Wardell Recreation Reserve                | Public Recreation                                                                                                                                                                  | 03/12/1884       | Lot 75 DP 728641<br>Lot 3 DP 921060                                         | Park<br>General Community Use<br>Natural Area - Bushland    |
| R43218 <sup>1</sup><br>Wardell Wharf                            | Wharfage                                                                                                                                                                           | 04/11/1908       | Lot 80 DP 728670                                                            | Natural Area – Bushland<br>General Community Use            |
| R49211<br>Meldrum Park                                          | Public Recreation                                                                                                                                                                  | 27/08/1913       | Lot 1 Sec 50 DP 758047                                                      | Park                                                        |
| R54223<br>Tintenbar Recreation<br>Ground                        | Public Recreation                                                                                                                                                                  | 15/10/1920       | Lot 371 DP 729061                                                           | Sportsground                                                |
| R57670<br>Lumley Park                                           | Public Recreation                                                                                                                                                                  | 12/12/1924       | Lot 7004 DP 92641<br>Lot 333 DP 755745                                      | Park Sportsground<br>Natural Area - Bushland                |
| R71612<br>Captain Cook Park and RSL<br>Memorial Park            | Public Recreation                                                                                                                                                                  | 17/08/1945       | Lot 488 DP 729289<br>Lot 8 Sec 5A DP 758047<br>Lot 546 DP 821908            | Park<br>General Community Use<br>Natural Area - Watercourse |
| R74018<br>Riverview Park                                        | Public Recreation                                                                                                                                                                  | 09/02/1951       | Lot 5 DP 244833<br>Lot 470 DP 729075                                        | Park<br>Natural Area - Foreshore                            |
| R82164<br>Kingsford Smith Reserve                               | Reserve Public Recreation 20/11/1959 Lot 7006 DP 1068885<br>Lots 7007 & 7008 DP 1068886<br>Lot 7036 DP 1068936<br>Lot 7037 DP 1069244<br>Lot 153 DP 1098090<br>Lot 7064 DP 1118403 |                  | Park<br>Sportsground<br>General Community Use                               |                                                             |
| Part R82783 <sup>3</sup><br>Lake Ainsworth Foreshore<br>Reserve | Public Recreation                                                                                                                                                                  | 09/09/1960       | Part Lot 62 DP 755725<br>Lots 7001 & 7002 DP 1052251<br>Lot 7006 DP 1052252 | Park<br>Natural Area - Bushland                             |
| R83963<br>Saunders Oval                                         | Public Recreation                                                                                                                                                                  | 24/08/1962       | Lot 495 DP 729297<br>Lot 4 DP 1153430<br>Part Lot 1 DP 1153430              | General Community Use<br>Sportsground                       |
| R83979<br>Waverly Park                                          | Public Recreation                                                                                                                                                                  | 07/09/1962       | Lot 462 DP 728656                                                           | Park                                                        |