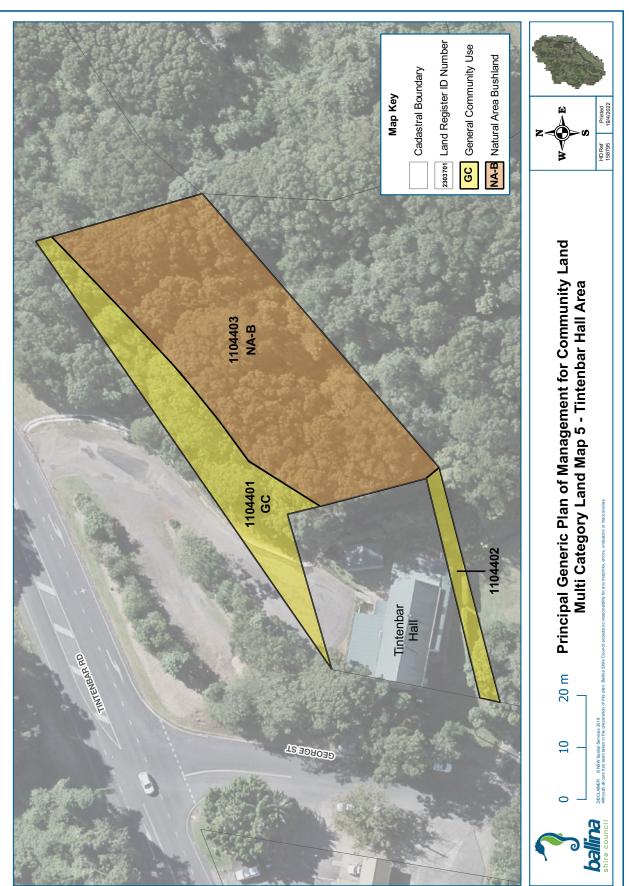

Table 2.1 (below), summarises the Crown Reserves, managed by Council, that are subject to this Generic POM. Appendix 1 contains further details and relevant maps of Council-owned land.

Appendix 2 contains details and maps for all Councilmanaged Crown reserves contained in the Land Register at the time of adoption of this POM.

| RESERVE NO.                                                     | RESERVE<br>PURPOSE                                                                                                                                                                 | GAZETTAL<br>DATE | PROPERTIES                                                                  | CATEGORISATION                                              |
|-----------------------------------------------------------------|------------------------------------------------------------------------------------------------------------------------------------------------------------------------------------|------------------|-----------------------------------------------------------------------------|-------------------------------------------------------------|
| R1239 <sup>1</sup><br>Wardell Recreation Reserve                | Public Recreation                                                                                                                                                                  | 03/12/1884       | Lot 75 DP 728641<br>Lot 3 DP 921060                                         | Park<br>General Community Use<br>Natural Area - Bushland    |
| R43218 <sup>1</sup><br>Wardell Wharf                            | Wharfage                                                                                                                                                                           | 04/11/1908       | Lot 80 DP 728670                                                            | Natural Area – Bushland<br>General Community Use            |
| R49211<br>Meldrum Park                                          | Public Recreation                                                                                                                                                                  | 27/08/1913       | Lot 1 Sec 50 DP 758047                                                      | Park                                                        |
| R54223<br>Tintenbar Recreation<br>Ground                        | Public Recreation                                                                                                                                                                  | 15/10/1920       | Lot 371 DP 729061                                                           | Sportsground                                                |
| R57670<br>Lumley Park                                           | Public Recreation                                                                                                                                                                  | 12/12/1924       | Lot 7004 DP 92641<br>Lot 333 DP 755745                                      | Park Sportsground<br>Natural Area - Bushland                |
| R71612<br>Captain Cook Park and RSL<br>Memorial Park            | Public Recreation                                                                                                                                                                  | 17/08/1945       | Lot 488 DP 729289<br>Lot 8 Sec 5A DP 758047<br>Lot 546 DP 821908            | Park<br>General Community Use<br>Natural Area - Watercourse |
| R74018<br>Riverview Park                                        | Public Recreation                                                                                                                                                                  | 09/02/1951       | Lot 5 DP 244833<br>Lot 470 DP 729075                                        | Park<br>Natural Area - Foreshore                            |
| R82164<br>Kingsford Smith Reserve                               | Reserve Public Recreation 20/11/1959 Lot 7006 DP 1068885<br>Lots 7007 & 7008 DP 1068886<br>Lot 7036 DP 1068936<br>Lot 7037 DP 1069244<br>Lot 153 DP 1098090<br>Lot 7064 DP 1118403 |                  | Park<br>Sportsground<br>General Community Use                               |                                                             |
| Part R82783 <sup>3</sup><br>Lake Ainsworth Foreshore<br>Reserve | Public Recreation                                                                                                                                                                  | 09/09/1960       | Part Lot 62 DP 755725<br>Lots 7001 & 7002 DP 1052251<br>Lot 7006 DP 1052252 | Park<br>Natural Area - Bushland                             |
| R83963<br>Saunders Oval                                         | Public Recreation                                                                                                                                                                  | 24/08/1962       | Lot 495 DP 729297<br>Lot 4 DP 1153430<br>Part Lot 1 DP 1153430              | General Community Use<br>Sportsground                       |
| R83979<br>Waverly Park                                          | Public Recreation                                                                                                                                                                  | 07/09/1962       | Lot 462 DP 728656                                                           | Park                                                        |

### TABLE 2.1 CROWN RESERVES COVERED BY THIS POM

| RESERVE NO.                                          | RESERVE<br>PURPOSE                                        | GAZETTAL<br>DATE | PROPERTIES                                                                                                                    | CATEGORISATION                                              |
|------------------------------------------------------|-----------------------------------------------------------|------------------|-------------------------------------------------------------------------------------------------------------------------------|-------------------------------------------------------------|
| Part R84107 <sup>182</sup><br>Shaws Bay Holiday Park | Public Recreation,<br>Resting Place                       | 14/12/1962       | Lots 5-6 Sec 87 DP 758047<br>Lot 2 & 15 Sec 89 DP 758047<br>Lot 7022 DP 1050837<br>Lot 7015 DP 1064316                        | General Community Use<br>Park<br>Natural Area - Foreshore   |
| R87219<br>Empire Vale Public Baths                   | Public Baths                                              | 13/06/1969       | Lot 7300 DP 1143355                                                                                                           | Natural Area - Watercourse                                  |
| R87280<br>Regatta Park (Pool and Sailing<br>Club)    | Public Recreation                                         | 25/07/1969       | Lot 1-2 DP 1051004                                                                                                            | General Community Use                                       |
| R88004<br>Shaws Bay Reserve                          | Public Recreation                                         | 13/11/1970       | Lot 439 DP 43825<br>Lot 497 DP 729703<br>Lot 7016 DP 1068899                                                                  | Park<br>Natural Area – Bushland<br>Natural Area - Foreshore |
| R89799<br>Tintenbar Recreation Reserve<br>Trust      | Public Recreation                                         | 14/05/1976       | Lot 10 Sec 2 DP 758980                                                                                                        | Natural Area - Bushland                                     |
| R90849<br>Empire Vale Foreshore                      | Public Recreation                                         | 05/08/1977       | Lot 150 DP 755626                                                                                                             | Natural Area - Watercourse                                  |
| R94164<br>Tintenbar Recreation Reserve<br>Trust      | Public Recreation                                         | 09/01/1981       | Lot 7001 DP 1029333                                                                                                           | Natural Area - Bushland                                     |
| R96642<br>Fishery Creek Boat Ramp                    | Public Recreation                                         | 11/03/1983       | Lot 459 DP 728654                                                                                                             | General Community Use                                       |
| R97297<br>Bicentennial Gardens                       | Preservation of<br>Fauna, Preservation<br>of Native Flora | 01/06/1984       | Lots 310 & 387 DP 755684                                                                                                      | Natural Area - Bushland                                     |
| R97786 Regatta Reserve<br>(Maritime Museum)          | Museum,<br>Public Recreation                              | 10/05/1985       | Lot 502 DP 729388                                                                                                             | Park<br>General Community Use                               |
| R97810<br>Ross Lane Bushland                         | Preservation of<br>Native Flora                           | 14/06/1985       | Lots 105-106 DP 755725<br>Lot 7301 DP 755725                                                                                  | Natural Area - Bushland                                     |
| R97839<br>Lennox Head Pre School                     | Kindergarten                                              | 12/07/1985       | Lot 466 DP 729058                                                                                                             | General Community Use                                       |
| R140060<br>Little Fishery Creek Wetland              | Public Recreation                                         | 08/09/1989       | Lot 543 DP 729720                                                                                                             | Natural Area - Wetland                                      |
| R5400191<br>East Ballina Caravan Park                | Public Recreation                                         | 01/09/1916       | Lots 2-5 Sec 88 DP 758047                                                                                                     | Park<br>General Community Use                               |
| R700005<br>Pioneer Park                              | Public Park                                               | 22/11/1957       | Lot 7 Sec 88 DP 758047                                                                                                        | Park                                                        |
| R1002263 North Creek<br>Foreshore Re-serve           | Environmental<br>Protection<br>Public Recreation          | 12/02/1999       | Lot 7021 DP 1113001                                                                                                           | General Community Use<br>Natural Area – Bushland            |
| R1014248                                             | Environmental<br>Protection                               | 30/11/2007       | Lot 521 DP 729429<br>Lot 7316 DP 755684<br>Lot 1 DP 1069337<br>Part Lot 505 DP 729412<br>Part Lots 222, 233, 406 DP<br>755684 | Natural Area - Bushland                                     |
| R1014249                                             | Environmental<br>Protection,<br>Heritage Purposes         | 30/11/2007       | Part Lot 222 DP 755684                                                                                                        | Natural Area - Bushland                                     |