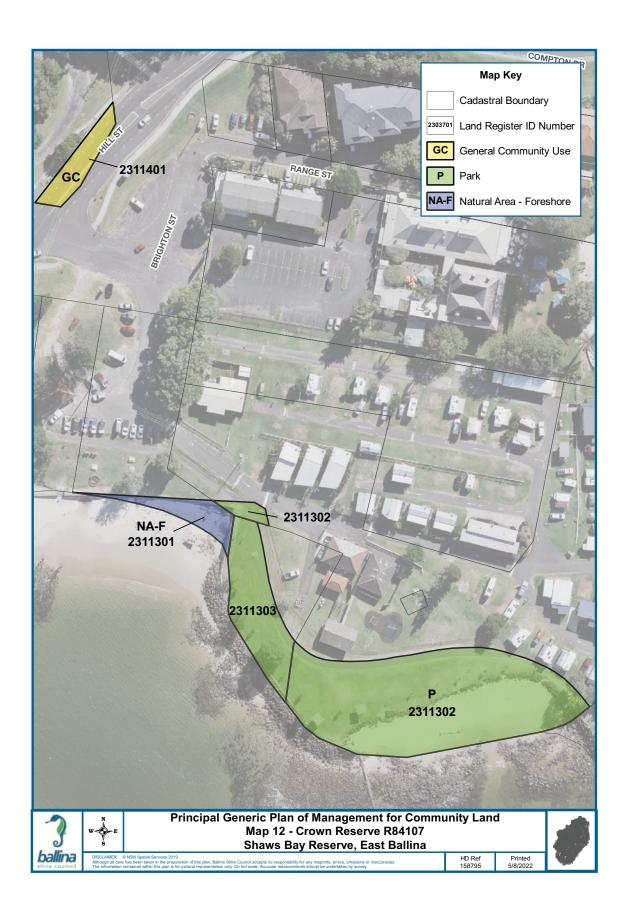

### TABLE 2.1 CROWN RESERVES COVERED BY THIS POM

| RESERVE NO.                                          | RESERVE<br>PURPOSE                                        | GAZETTAL<br>DATE | PROPERTIES                                                                                                                    | CATEGORISATION                                              |
|------------------------------------------------------|-----------------------------------------------------------|------------------|-------------------------------------------------------------------------------------------------------------------------------|-------------------------------------------------------------|
| Part R84107 <sup>182</sup><br>Shaws Bay Holiday Park | Public Recreation,<br>Resting Place                       | 14/12/1962       | Lots 5-6 Sec 87 DP 758047<br>Lot 2 & 15 Sec 89 DP 758047<br>Lot 7022 DP 1050837<br>Lot 7015 DP 1064316                        | General Community Use<br>Park<br>Natural Area - Foreshore   |
| R87219<br>Empire Vale Public Baths                   | Public Baths                                              | 13/06/1969       | Lot 7300 DP 1143355                                                                                                           | Natural Area - Watercourse                                  |
| R87280<br>Regatta Park (Pool and Sailing<br>Club)    | Public Recreation                                         | 25/07/1969       | Lot 1-2 DP 1051004                                                                                                            | General Community Use                                       |
| R88004<br>Shaws Bay Reserve                          | Public Recreation                                         | 13/11/1970       | Lot 439 DP 43825<br>Lot 497 DP 729703<br>Lot 7016 DP 1068899                                                                  | Park<br>Natural Area – Bushland<br>Natural Area - Foreshore |
| R89799<br>Tintenbar Recreation Reserve<br>Trust      | Public Recreation                                         | 14/05/1976       | Lot 10 Sec 2 DP 758980                                                                                                        | Natural Area - Bushland                                     |
| R90849<br>Empire Vale Foreshore                      | Public Recreation                                         | 05/08/1977       | Lot 150 DP 755626                                                                                                             | Natural Area - Watercourse                                  |
| R94164<br>Tintenbar Recreation Reserve<br>Trust      | Public Recreation                                         | 09/01/1981       | Lot 7001 DP 1029333                                                                                                           | Natural Area - Bushland                                     |
| R96642<br>Fishery Creek Boat Ramp                    | Public Recreation                                         | 11/03/1983       | Lot 459 DP 728654                                                                                                             | General Community Use                                       |
| R97297<br>Bicentennial Gardens                       | Preservation of<br>Fauna, Preservation<br>of Native Flora | 01/06/1984       | Lots 310 & 387 DP 755684                                                                                                      | Natural Area - Bushland                                     |
| R97786 Regatta Reserve<br>(Maritime Museum)          | Museum,<br>Public Recreation                              | 10/05/1985       | Lot 502 DP 729388                                                                                                             | Park<br>General Community Use                               |
| R97810<br>Ross Lane Bushland                         | Preservation of<br>Native Flora                           | 14/06/1985       | Lots 105-106 DP 755725<br>Lot 7301 DP 755725                                                                                  | Natural Area - Bushland                                     |
| R97839<br>Lennox Head Pre School                     | Kindergarten                                              | 12/07/1985       | Lot 466 DP 729058                                                                                                             | General Community Use                                       |
| R140060<br>Little Fishery Creek Wetland              | Public Recreation                                         | 08/09/1989       | Lot 543 DP 729720                                                                                                             | Natural Area - Wetland                                      |
| R5400191<br>East Ballina Caravan Park                | Public Recreation                                         | 01/09/1916       | Lots 2-5 Sec 88 DP 758047                                                                                                     | Park<br>General Community Use                               |
| R700005<br>Pioneer Park                              | Public Park                                               | 22/11/1957       | Lot 7 Sec 88 DP 758047                                                                                                        | Park                                                        |
| R1002263 North Creek<br>Foreshore Re-serve           | Environmental<br>Protection<br>Public Recreation          | 12/02/1999       | Lot 7021 DP 1113001                                                                                                           | General Community Use<br>Natural Area – Bushland            |
| R1014248                                             | Environmental<br>Protection                               | 30/11/2007       | Lot 521 DP 729429<br>Lot 7316 DP 755684<br>Lot 1 DP 1069337<br>Part Lot 505 DP 729412<br>Part Lots 222, 233, 406 DP<br>755684 | Natural Area - Bushland                                     |
| R1014249                                             | Environmental<br>Protection,<br>Heritage Purposes         | 30/11/2007       | Part Lot 222 DP 755684                                                                                                        | Natural Area - Bushland                                     |

1. Reserve includes a public road encroachment

2. Parts of R82783 & R84107 are managed by NSW Crown Holiday Parks Land Manager. This POM deals only with the parts of these reserves which are managed by Ballina Shire Council.