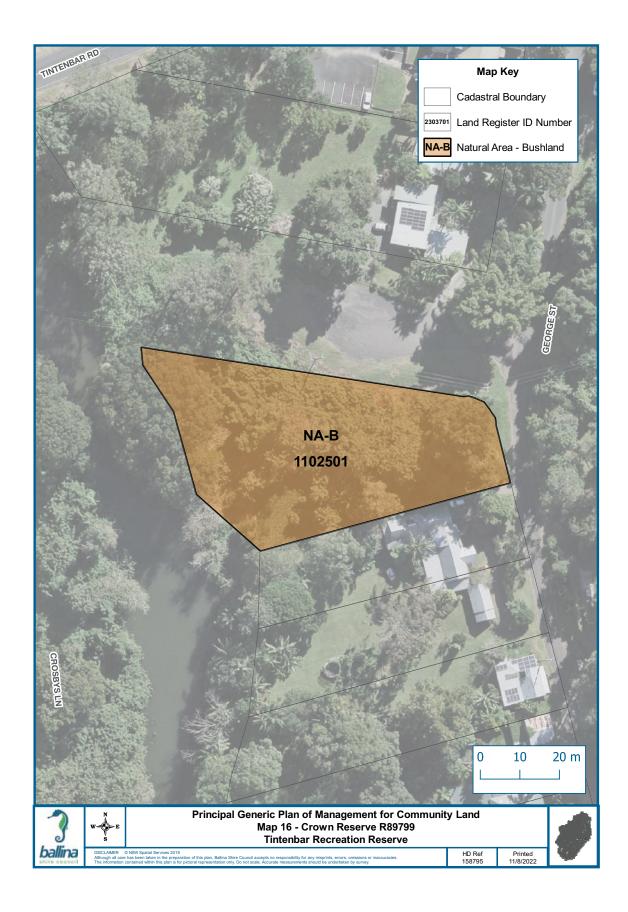

### TABLE 2.1 CROWN RESERVES COVERED BY THIS POM

| RESERVE NO.                                          | RESERVE<br>PURPOSE                                        | GAZETTAL<br>DATE | PROPERTIES                                                                                                                    | CATEGORISATION                                              |
|------------------------------------------------------|-----------------------------------------------------------|------------------|-------------------------------------------------------------------------------------------------------------------------------|-------------------------------------------------------------|
| Part R84107 <sup>182</sup><br>Shaws Bay Holiday Park | Public Recreation,<br>Resting Place                       | 14/12/1962       | Lots 5-6 Sec 87 DP 758047<br>Lot 2 & 15 Sec 89 DP 758047<br>Lot 7022 DP 1050837<br>Lot 7015 DP 1064316                        | General Community Use<br>Park<br>Natural Area - Foreshore   |
| R87219<br>Empire Vale Public Baths                   | Public Baths                                              | 13/06/1969       | Lot 7300 DP 1143355                                                                                                           | Natural Area - Watercourse                                  |
| R87280<br>Regatta Park (Pool and Sailing<br>Club)    | Public Recreation                                         | 25/07/1969       | Lot 1-2 DP 1051004                                                                                                            | General Community Use                                       |
| R88004<br>Shaws Bay Reserve                          | Public Recreation                                         | 13/11/1970       | Lot 439 DP 43825<br>Lot 497 DP 729703<br>Lot 7016 DP 1068899                                                                  | Park<br>Natural Area – Bushland<br>Natural Area - Foreshore |
| R89799<br>Tintenbar Recreation Reserve<br>Trust      | Public Recreation                                         | 14/05/1976       | Lot 10 Sec 2 DP 758980                                                                                                        | Natural Area - Bushland                                     |
| R90849<br>Empire Vale Foreshore                      | Public Recreation                                         | 05/08/1977       | Lot 150 DP 755626                                                                                                             | Natural Area - Watercourse                                  |
| R94164<br>Tintenbar Recreation Reserve<br>Trust      | Public Recreation                                         | 09/01/1981       | Lot 7001 DP 1029333                                                                                                           | Natural Area - Bushland                                     |
| R96642<br>Fishery Creek Boat Ramp                    | Public Recreation                                         | 11/03/1983       | Lot 459 DP 728654                                                                                                             | General Community Use                                       |
| R97297<br>Bicentennial Gardens                       | Preservation of<br>Fauna, Preservation<br>of Native Flora | 01/06/1984       | Lots 310 & 387 DP 755684                                                                                                      | Natural Area - Bushland                                     |
| R97786 Regatta Reserve<br>(Maritime Museum)          | Museum,<br>Public Recreation                              | 10/05/1985       | Lot 502 DP 729388                                                                                                             | Park<br>General Community Use                               |
| R97810<br>Ross Lane Bushland                         | Preservation of<br>Native Flora                           | 14/06/1985       | Lots 105-106 DP 755725<br>Lot 7301 DP 755725                                                                                  | Natural Area - Bushland                                     |
| R97839<br>Lennox Head Pre School                     | Kindergarten                                              | 12/07/1985       | Lot 466 DP 729058                                                                                                             | General Community Use                                       |
| R140060<br>Little Fishery Creek Wetland              | Public Recreation                                         | 08/09/1989       | Lot 543 DP 729720                                                                                                             | Natural Area - Wetland                                      |
| R5400191<br>East Ballina Caravan Park                | Public Recreation                                         | 01/09/1916       | Lots 2-5 Sec 88 DP 758047                                                                                                     | Park<br>General Community Use                               |
| R700005<br>Pioneer Park                              | Public Park                                               | 22/11/1957       | Lot 7 Sec 88 DP 758047                                                                                                        | Park                                                        |
| R1002263 North Creek<br>Foreshore Re-serve           | Environmental<br>Protection<br>Public Recreation          | 12/02/1999       | Lot 7021 DP 1113001                                                                                                           | General Community Use<br>Natural Area – Bushland            |
| R1014248                                             | Environmental<br>Protection                               | 30/11/2007       | Lot 521 DP 729429<br>Lot 7316 DP 755684<br>Lot 1 DP 1069337<br>Part Lot 505 DP 729412<br>Part Lots 222, 233, 406 DP<br>755684 | Natural Area - Bushland                                     |
| R1014249                                             | Environmental<br>Protection,<br>Heritage Purposes         | 30/11/2007       | Part Lot 222 DP 755684                                                                                                        | Natural Area - Bushland                                     |