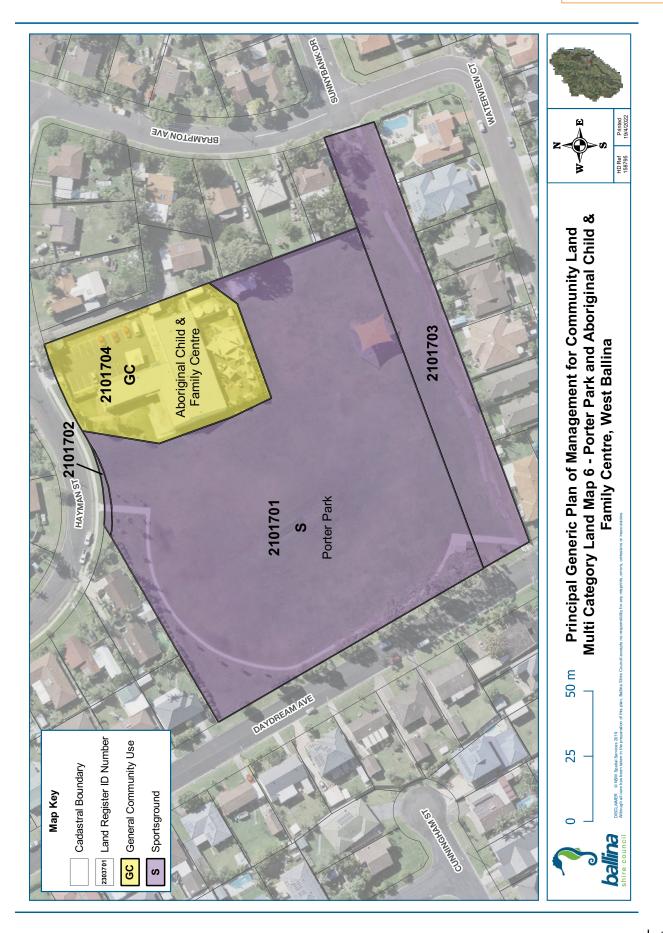

Table 2.1 (below), summarises the Crown Reserves, managed by Council, that are subject to this Generic POM. Appendix 1 contains further details and relevant maps of Council-owned land.

Appendix 2 contains details and maps for all Councilmanaged Crown reserves contained in the Land Register at the time of adoption of this POM.

| RESERVE NO.                                                     | RESERVE<br>PURPOSE                                                                                                                                                                 | GAZETTAL<br>DATE | PROPERTIES                                                                  | CATEGORISATION                                              |
|-----------------------------------------------------------------|------------------------------------------------------------------------------------------------------------------------------------------------------------------------------------|------------------|-----------------------------------------------------------------------------|-------------------------------------------------------------|
| R1239 <sup>1</sup><br>Wardell Recreation Reserve                | Public Recreation                                                                                                                                                                  | 03/12/1884       | Lot 75 DP 728641<br>Lot 3 DP 921060                                         | Park<br>General Community Use<br>Natural Area - Bushland    |
| R43218 <sup>1</sup><br>Wardell Wharf                            | Wharfage                                                                                                                                                                           | 04/11/1908       | Lot 80 DP 728670                                                            | Natural Area – Bushland<br>General Community Use            |
| R49211<br>Meldrum Park                                          | Public Recreation                                                                                                                                                                  | 27/08/1913       | Lot 1 Sec 50 DP 758047                                                      | Park                                                        |
| R54223<br>Tintenbar Recreation<br>Ground                        | Public Recreation                                                                                                                                                                  | 15/10/1920       | Lot 371 DP 729061                                                           | Sportsground                                                |
| R57670<br>Lumley Park                                           | Public Recreation                                                                                                                                                                  | 12/12/1924       | Lot 7004 DP 92641<br>Lot 333 DP 755745                                      | Park Sportsground<br>Natural Area - Bushland                |
| R71612<br>Captain Cook Park and RSL<br>Memorial Park            | Public Recreation                                                                                                                                                                  | 17/08/1945       | Lot 488 DP 729289<br>Lot 8 Sec 5A DP 758047<br>Lot 546 DP 821908            | Park<br>General Community Use<br>Natural Area - Watercourse |
| R74018<br>Riverview Park                                        | Public Recreation                                                                                                                                                                  | 09/02/1951       | Lot 5 DP 244833<br>Lot 470 DP 729075                                        | Park<br>Natural Area - Foreshore                            |
| R82164<br>Kingsford Smith Reserve                               | Reserve Public Recreation 20/11/1959 Lot 7006 DP 1068885<br>Lots 7007 & 7008 DP 1068886<br>Lot 7036 DP 1068936<br>Lot 7037 DP 1069244<br>Lot 153 DP 1098090<br>Lot 7064 DP 1118403 |                  | Park<br>Sportsground<br>General Community Use                               |                                                             |
| Part R82783 <sup>3</sup><br>Lake Ainsworth Foreshore<br>Reserve | Public Recreation                                                                                                                                                                  | 09/09/1960       | Part Lot 62 DP 755725<br>Lots 7001 & 7002 DP 1052251<br>Lot 7006 DP 1052252 | Park<br>Natural Area - Bushland                             |
| R83963<br>Saunders Oval                                         | Public Recreation                                                                                                                                                                  | 24/08/1962       | Lot 495 DP 729297<br>Lot 4 DP 1153430<br>Part Lot 1 DP 1153430              | General Community Use<br>Sportsground                       |
| R83979<br>Waverly Park                                          | Public Recreation                                                                                                                                                                  | 07/09/1962       | Lot 462 DP 728656                                                           | Park                                                        |

### TABLE 2.1 CROWN RESERVES COVERED BY THIS POM

| RESERVE NO.                                          | RESERVE<br>PURPOSE                                        | GAZETTAL<br>DATE | PROPERTIES                                                                                                                    | CATEGORISATION                                              |
|------------------------------------------------------|-----------------------------------------------------------|------------------|-------------------------------------------------------------------------------------------------------------------------------|-------------------------------------------------------------|
| Part R84107 <sup>182</sup><br>Shaws Bay Holiday Park | Public Recreation,<br>Resting Place                       | 14/12/1962       | Lots 5-6 Sec 87 DP 758047<br>Lot 2 & 15 Sec 89 DP 758047<br>Lot 7022 DP 1050837<br>Lot 7015 DP 1064316                        | General Community Use<br>Park<br>Natural Area - Foreshore   |
| R87219<br>Empire Vale Public Baths                   | Public Baths                                              | 13/06/1969       | Lot 7300 DP 1143355                                                                                                           | Natural Area - Watercourse                                  |
| R87280<br>Regatta Park (Pool and Sailing<br>Club)    | Public Recreation                                         | 25/07/1969       | Lot 1-2 DP 1051004                                                                                                            | General Community Use                                       |
| R88004<br>Shaws Bay Reserve                          | Public Recreation                                         | 13/11/1970       | Lot 439 DP 43825<br>Lot 497 DP 729703<br>Lot 7016 DP 1068899                                                                  | Park<br>Natural Area – Bushland<br>Natural Area - Foreshore |
| R89799<br>Tintenbar Recreation Reserve<br>Trust      | Public Recreation                                         | 14/05/1976       | Lot 10 Sec 2 DP 758980                                                                                                        | Natural Area - Bushland                                     |
| R90849<br>Empire Vale Foreshore                      | Public Recreation                                         | 05/08/1977       | Lot 150 DP 755626                                                                                                             | Natural Area - Watercourse                                  |
| R94164<br>Tintenbar Recreation Reserve<br>Trust      | Public Recreation                                         | 09/01/1981       | Lot 7001 DP 1029333                                                                                                           | Natural Area - Bushland                                     |
| R96642<br>Fishery Creek Boat Ramp                    | Public Recreation                                         | 11/03/1983       | Lot 459 DP 728654                                                                                                             | General Community Use                                       |
| R97297<br>Bicentennial Gardens                       | Preservation of<br>Fauna, Preservation<br>of Native Flora | 01/06/1984       | Lots 310 & 387 DP 755684                                                                                                      | Natural Area - Bushland                                     |
| R97786 Regatta Reserve<br>(Maritime Museum)          | Museum,<br>Public Recreation                              | 10/05/1985       | Lot 502 DP 729388                                                                                                             | Park<br>General Community Use                               |
| R97810<br>Ross Lane Bushland                         | Preservation of<br>Native Flora                           | 14/06/1985       | Lots 105-106 DP 755725<br>Lot 7301 DP 755725                                                                                  | Natural Area - Bushland                                     |
| R97839<br>Lennox Head Pre School                     | Kindergarten                                              | 12/07/1985       | Lot 466 DP 729058                                                                                                             | General Community Use                                       |
| R140060<br>Little Fishery Creek Wetland              | Public Recreation                                         | 08/09/1989       | Lot 543 DP 729720                                                                                                             | Natural Area - Wetland                                      |
| R5400191<br>East Ballina Caravan Park                | Public Recreation                                         | 01/09/1916       | Lots 2-5 Sec 88 DP 758047                                                                                                     | Park<br>General Community Use                               |
| R700005<br>Pioneer Park                              | Public Park                                               | 22/11/1957       | Lot 7 Sec 88 DP 758047                                                                                                        | Park                                                        |
| R1002263 North Creek<br>Foreshore Re-serve           | Environmental<br>Protection<br>Public Recreation          | 12/02/1999       | Lot 7021 DP 1113001                                                                                                           | General Community Use<br>Natural Area – Bushland            |
| R1014248                                             | Environmental<br>Protection                               | 30/11/2007       | Lot 521 DP 729429<br>Lot 7316 DP 755684<br>Lot 1 DP 1069337<br>Part Lot 505 DP 729412<br>Part Lots 222, 233, 406 DP<br>755684 | Natural Area - Bushland                                     |
| R1014249                                             | Environmental<br>Protection,<br>Heritage Purposes         | 30/11/2007       | Part Lot 222 DP 755684                                                                                                        | Natural Area - Bushland                                     |