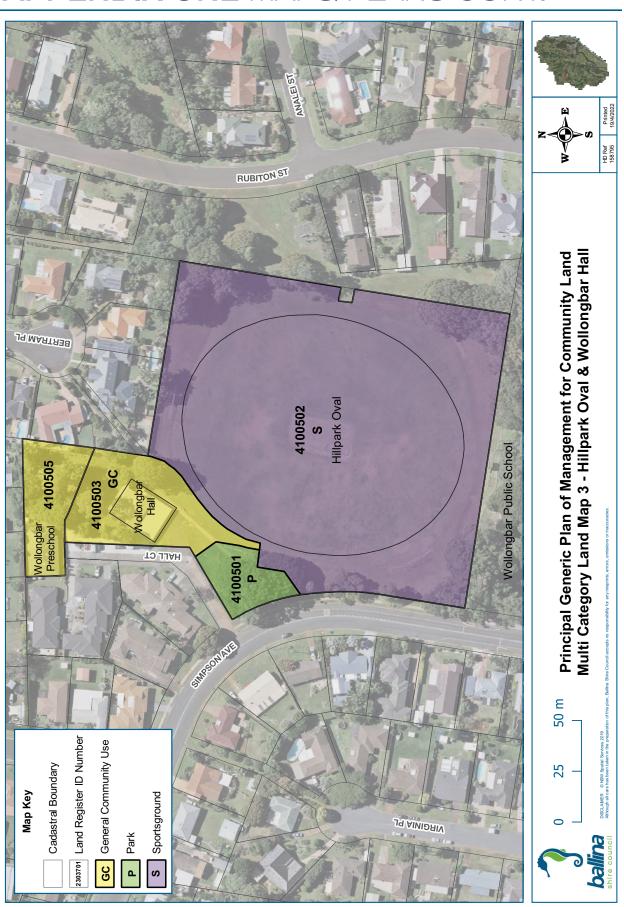

Table 2.1 (below), summarises the Crown Reserves, managed by Council, that are subject to this Generic POM. Appendix 1 contains further details and relevant maps of Council-owned land.

Appendix 2 contains details and maps for all Councilmanaged Crown reserves contained in the Land Register at the time of adoption of this POM.

| RESERVE NO.                                                     | RESERVE<br>PURPOSE                                                                                                                                                                 | GAZETTAL<br>DATE | PROPERTIES                                                                  | CATEGORISATION                                              |
|-----------------------------------------------------------------|------------------------------------------------------------------------------------------------------------------------------------------------------------------------------------|------------------|-----------------------------------------------------------------------------|-------------------------------------------------------------|
| R1239 <sup>1</sup><br>Wardell Recreation Reserve                | Public Recreation                                                                                                                                                                  | 03/12/1884       | Lot 75 DP 728641<br>Lot 3 DP 921060                                         | Park<br>General Community Use<br>Natural Area - Bushland    |
| R43218 <sup>1</sup><br>Wardell Wharf                            | Wharfage                                                                                                                                                                           | 04/11/1908       | Lot 80 DP 728670                                                            | Natural Area – Bushland<br>General Community Use            |
| R49211<br>Meldrum Park                                          | Public Recreation                                                                                                                                                                  | 27/08/1913       | Lot 1 Sec 50 DP 758047                                                      | Park                                                        |
| R54223<br>Tintenbar Recreation<br>Ground                        | Public Recreation                                                                                                                                                                  | 15/10/1920       | Lot 371 DP 729061                                                           | Sportsground                                                |
| R57670<br>Lumley Park                                           | Public Recreation                                                                                                                                                                  | 12/12/1924       | Lot 7004 DP 92641<br>Lot 333 DP 755745                                      | Park Sportsground<br>Natural Area - Bushland                |
| R71612<br>Captain Cook Park and RSL<br>Memorial Park            | Public Recreation                                                                                                                                                                  | 17/08/1945       | Lot 488 DP 729289<br>Lot 8 Sec 5A DP 758047<br>Lot 546 DP 821908            | Park<br>General Community Use<br>Natural Area - Watercourse |
| R74018<br>Riverview Park                                        | Public Recreation                                                                                                                                                                  | 09/02/1951       | Lot 5 DP 244833<br>Lot 470 DP 729075                                        | Park<br>Natural Area - Foreshore                            |
| R82164<br>Kingsford Smith Reserve                               | Reserve Public Recreation 20/11/1959 Lot 7006 DP 1068885<br>Lots 7007 & 7008 DP 1068886<br>Lot 7036 DP 1068936<br>Lot 7037 DP 1069244<br>Lot 153 DP 1098090<br>Lot 7064 DP 1118403 |                  | Park<br>Sportsground<br>General Community Use                               |                                                             |
| Part R82783 <sup>3</sup><br>Lake Ainsworth Foreshore<br>Reserve | Public Recreation                                                                                                                                                                  | 09/09/1960       | Part Lot 62 DP 755725<br>Lots 7001 & 7002 DP 1052251<br>Lot 7006 DP 1052252 | Park<br>Natural Area - Bushland                             |
| R83963<br>Saunders Oval                                         | Public Recreation                                                                                                                                                                  | 24/08/1962       | Lot 495 DP 729297<br>Lot 4 DP 1153430<br>Part Lot 1 DP 1153430              | General Community Use<br>Sportsground                       |
| R83979<br>Waverly Park                                          | Public Recreation                                                                                                                                                                  | 07/09/1962       | Lot 462 DP 728656                                                           | Park                                                        |

### TABLE 2.1 CROWN RESERVES COVERED BY THIS POM

| RESERVE NO.                                          | RESERVE<br>PURPOSE                                        | GAZETTAL<br>DATE | PROPERTIES                                                                                                                    | CATEGORISATION                                              |
|------------------------------------------------------|-----------------------------------------------------------|------------------|-------------------------------------------------------------------------------------------------------------------------------|-------------------------------------------------------------|
| Part R84107 <sup>182</sup><br>Shaws Bay Holiday Park | Public Recreation,<br>Resting Place                       | 14/12/1962       | Lots 5-6 Sec 87 DP 758047<br>Lot 2 & 15 Sec 89 DP 758047<br>Lot 7022 DP 1050837<br>Lot 7015 DP 1064316                        | General Community Use<br>Park<br>Natural Area - Foreshore   |
| R87219<br>Empire Vale Public Baths                   | Public Baths                                              | 13/06/1969       | Lot 7300 DP 1143355                                                                                                           | Natural Area - Watercourse                                  |
| R87280<br>Regatta Park (Pool and Sailing<br>Club)    | Public Recreation                                         | 25/07/1969       | Lot 1-2 DP 1051004                                                                                                            | General Community Use                                       |
| R88004<br>Shaws Bay Reserve                          | Public Recreation                                         | 13/11/1970       | Lot 439 DP 43825<br>Lot 497 DP 729703<br>Lot 7016 DP 1068899                                                                  | Park<br>Natural Area – Bushland<br>Natural Area - Foreshore |
| R89799<br>Tintenbar Recreation Reserve<br>Trust      | Public Recreation                                         | 14/05/1976       | Lot 10 Sec 2 DP 758980                                                                                                        | Natural Area - Bushland                                     |
| R90849<br>Empire Vale Foreshore                      | Public Recreation                                         | 05/08/1977       | Lot 150 DP 755626                                                                                                             | Natural Area - Watercourse                                  |
| R94164<br>Tintenbar Recreation Reserve<br>Trust      | Public Recreation                                         | 09/01/1981       | Lot 7001 DP 1029333                                                                                                           | Natural Area - Bushland                                     |
| R96642<br>Fishery Creek Boat Ramp                    | Public Recreation                                         | 11/03/1983       | Lot 459 DP 728654                                                                                                             | General Community Use                                       |
| R97297<br>Bicentennial Gardens                       | Preservation of<br>Fauna, Preservation<br>of Native Flora | 01/06/1984       | Lots 310 & 387 DP 755684                                                                                                      | Natural Area - Bushland                                     |
| R97786 Regatta Reserve<br>(Maritime Museum)          | Museum,<br>Public Recreation                              | 10/05/1985       | Lot 502 DP 729388                                                                                                             | Park<br>General Community Use                               |
| R97810<br>Ross Lane Bushland                         | Preservation of<br>Native Flora                           | 14/06/1985       | Lots 105-106 DP 755725<br>Lot 7301 DP 755725                                                                                  | Natural Area - Bushland                                     |
| R97839<br>Lennox Head Pre School                     | Kindergarten                                              | 12/07/1985       | Lot 466 DP 729058                                                                                                             | General Community Use                                       |
| R140060<br>Little Fishery Creek Wetland              | Public Recreation                                         | 08/09/1989       | Lot 543 DP 729720                                                                                                             | Natural Area - Wetland                                      |
| R5400191<br>East Ballina Caravan Park                | Public Recreation                                         | 01/09/1916       | Lots 2-5 Sec 88 DP 758047                                                                                                     | Park<br>General Community Use                               |
| R700005<br>Pioneer Park                              | Public Park                                               | 22/11/1957       | Lot 7 Sec 88 DP 758047                                                                                                        | Park                                                        |
| R1002263 North Creek<br>Foreshore Re-serve           | Environmental<br>Protection<br>Public Recreation          | 12/02/1999       | Lot 7021 DP 1113001                                                                                                           | General Community Use<br>Natural Area – Bushland            |
| R1014248                                             | Environmental<br>Protection                               | 30/11/2007       | Lot 521 DP 729429<br>Lot 7316 DP 755684<br>Lot 1 DP 1069337<br>Part Lot 505 DP 729412<br>Part Lots 222, 233, 406 DP<br>755684 | Natural Area - Bushland                                     |
| R1014249                                             | Environmental<br>Protection,<br>Heritage Purposes         | 30/11/2007       | Part Lot 222 DP 755684                                                                                                        | Natural Area - Bushland                                     |