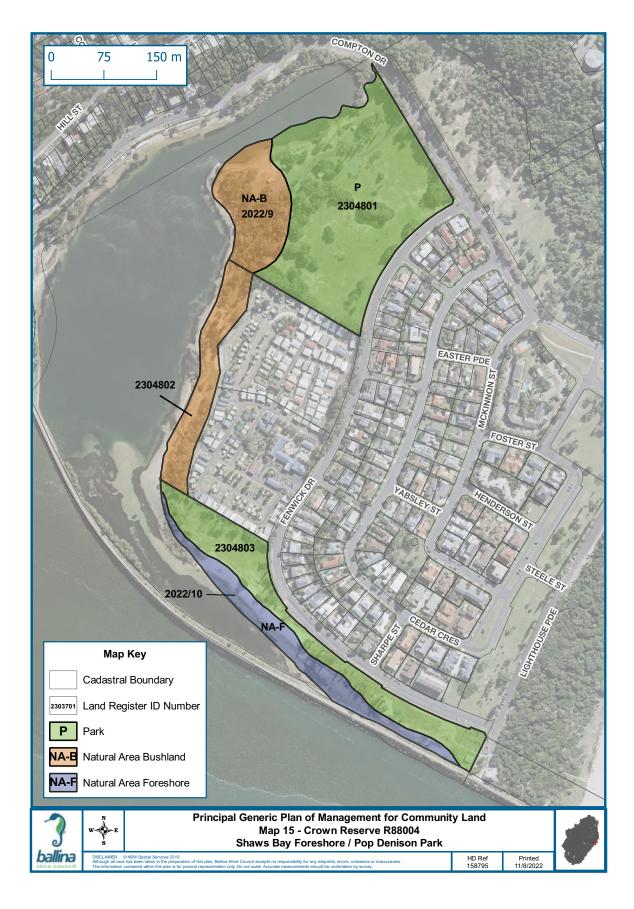

### TABLE 2.1 CROWN RESERVES COVERED BY THIS POM

| RESERVE NO.                                          | RESERVE<br>PURPOSE                                        | GAZETTAL<br>DATE | PROPERTIES                                                                                                                    | CATEGORISATION                                              |
|------------------------------------------------------|-----------------------------------------------------------|------------------|-------------------------------------------------------------------------------------------------------------------------------|-------------------------------------------------------------|
| Part R84107 <sup>182</sup><br>Shaws Bay Holiday Park | Public Recreation,<br>Resting Place                       | 14/12/1962       | Lots 5-6 Sec 87 DP 758047<br>Lot 2 & 15 Sec 89 DP 758047<br>Lot 7022 DP 1050837<br>Lot 7015 DP 1064316                        | General Community Use<br>Park<br>Natural Area - Foreshore   |
| R87219<br>Empire Vale Public Baths                   | Public Baths                                              | 13/06/1969       | Lot 7300 DP 1143355                                                                                                           | Natural Area - Watercourse                                  |
| R87280<br>Regatta Park (Pool and Sailing<br>Club)    | Public Recreation                                         | 25/07/1969       | Lot 1-2 DP 1051004                                                                                                            | General Community Use                                       |
| R88004<br>Shaws Bay Reserve                          | Public Recreation                                         | 13/11/1970       | Lot 439 DP 43825<br>Lot 497 DP 729703<br>Lot 7016 DP 1068899                                                                  | Park<br>Natural Area – Bushland<br>Natural Area - Foreshore |
| R89799<br>Tintenbar Recreation Reserve<br>Trust      | Public Recreation                                         | 14/05/1976       | Lot 10 Sec 2 DP 758980                                                                                                        | Natural Area - Bushland                                     |
| R90849<br>Empire Vale Foreshore                      | Public Recreation                                         | 05/08/1977       | Lot 150 DP 755626                                                                                                             | Natural Area - Watercourse                                  |
| R94164<br>Tintenbar Recreation Reserve<br>Trust      | Public Recreation                                         | 09/01/1981       | Lot 7001 DP 1029333                                                                                                           | Natural Area - Bushland                                     |
| R96642<br>Fishery Creek Boat Ramp                    | Public Recreation                                         | 11/03/1983       | Lot 459 DP 728654                                                                                                             | General Community Use                                       |
| R97297<br>Bicentennial Gardens                       | Preservation of<br>Fauna, Preservation<br>of Native Flora | 01/06/1984       | Lots 310 & 387 DP 755684                                                                                                      | Natural Area - Bushland                                     |
| R97786 Regatta Reserve<br>(Maritime Museum)          | Museum,<br>Public Recreation                              | 10/05/1985       | Lot 502 DP 729388                                                                                                             | Park<br>General Community Use                               |
| R97810<br>Ross Lane Bushland                         | Preservation of<br>Native Flora                           | 14/06/1985       | Lots 105-106 DP 755725<br>Lot 7301 DP 755725                                                                                  | Natural Area - Bushland                                     |
| R97839<br>Lennox Head Pre School                     | Kindergarten                                              | 12/07/1985       | Lot 466 DP 729058                                                                                                             | General Community Use                                       |
| R140060<br>Little Fishery Creek Wetland              | Public Recreation                                         | 08/09/1989       | Lot 543 DP 729720                                                                                                             | Natural Area - Wetland                                      |
| R5400191<br>East Ballina Caravan Park                | Public Recreation                                         | 01/09/1916       | Lots 2-5 Sec 88 DP 758047                                                                                                     | Park<br>General Community Use                               |
| R700005<br>Pioneer Park                              | Public Park                                               | 22/11/1957       | Lot 7 Sec 88 DP 758047                                                                                                        | Park                                                        |
| R1002263 North Creek<br>Foreshore Re-serve           | Environmental<br>Protection<br>Public Recreation          | 12/02/1999       | Lot 7021 DP 1113001                                                                                                           | General Community Use<br>Natural Area – Bushland            |
| R1014248                                             | Environmental<br>Protection                               | 30/11/2007       | Lot 521 DP 729429<br>Lot 7316 DP 755684<br>Lot 1 DP 1069337<br>Part Lot 505 DP 729412<br>Part Lots 222, 233, 406 DP<br>755684 | Natural Area - Bushland                                     |
| R1014249                                             | Environmental<br>Protection,<br>Heritage Purposes         | 30/11/2007       | Part Lot 222 DP 755684                                                                                                        | Natural Area - Bushland                                     |