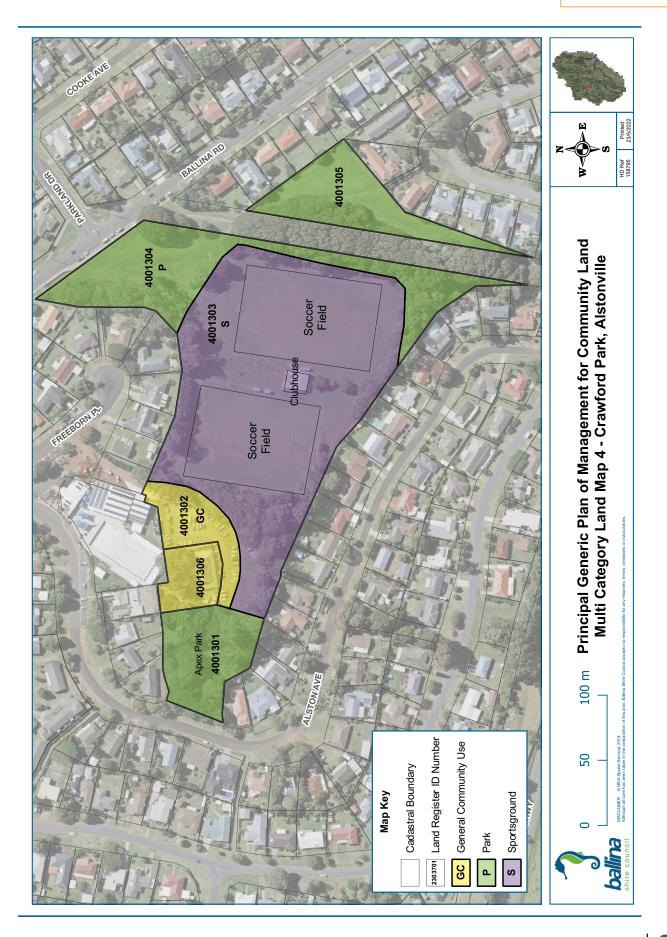

Table 2.1 (below), summarises the Crown Reserves, managed by Council, that are subject to this Generic POM. Appendix 1 contains further details and relevant maps of Council-owned land.

Appendix 2 contains details and maps for all Councilmanaged Crown reserves contained in the Land Register at the time of adoption of this POM.

| RESERVE NO.                                                     | RESERVE<br>PURPOSE                                                                                                                                                                 | GAZETTAL<br>DATE | PROPERTIES                                                                  | CATEGORISATION                                              |
|-----------------------------------------------------------------|------------------------------------------------------------------------------------------------------------------------------------------------------------------------------------|------------------|-----------------------------------------------------------------------------|-------------------------------------------------------------|
| R1239 <sup>1</sup><br>Wardell Recreation Reserve                | Public Recreation                                                                                                                                                                  | 03/12/1884       | Lot 75 DP 728641<br>Lot 3 DP 921060                                         | Park<br>General Community Use<br>Natural Area - Bushland    |
| R43218 <sup>1</sup><br>Wardell Wharf                            | Wharfage                                                                                                                                                                           | 04/11/1908       | Lot 80 DP 728670                                                            | Natural Area – Bushland<br>General Community Use            |
| R49211<br>Meldrum Park                                          | Public Recreation                                                                                                                                                                  | 27/08/1913       | Lot 1 Sec 50 DP 758047                                                      | Park                                                        |
| R54223<br>Tintenbar Recreation<br>Ground                        | Public Recreation                                                                                                                                                                  | 15/10/1920       | Lot 371 DP 729061                                                           | Sportsground                                                |
| R57670<br>Lumley Park                                           | Public Recreation                                                                                                                                                                  | 12/12/1924       | Lot 7004 DP 92641<br>Lot 333 DP 755745                                      | Park Sportsground<br>Natural Area - Bushland                |
| R71612<br>Captain Cook Park and RSL<br>Memorial Park            | Public Recreation                                                                                                                                                                  | 17/08/1945       | Lot 488 DP 729289<br>Lot 8 Sec 5A DP 758047<br>Lot 546 DP 821908            | Park<br>General Community Use<br>Natural Area - Watercourse |
| R74018<br>Riverview Park                                        | Public Recreation                                                                                                                                                                  | 09/02/1951       | Lot 5 DP 244833<br>Lot 470 DP 729075                                        | Park<br>Natural Area - Foreshore                            |
| R82164<br>Kingsford Smith Reserve                               | Reserve Public Recreation 20/11/1959 Lot 7006 DP 1068885<br>Lots 7007 & 7008 DP 1068886<br>Lot 7036 DP 1068936<br>Lot 7037 DP 1069244<br>Lot 153 DP 1098090<br>Lot 7064 DP 1118403 |                  | Park<br>Sportsground<br>General Community Use                               |                                                             |
| Part R82783 <sup>3</sup><br>Lake Ainsworth Foreshore<br>Reserve | Public Recreation                                                                                                                                                                  | 09/09/1960       | Part Lot 62 DP 755725<br>Lots 7001 & 7002 DP 1052251<br>Lot 7006 DP 1052252 | Park<br>Natural Area - Bushland                             |
| R83963<br>Saunders Oval                                         | Public Recreation                                                                                                                                                                  | 24/08/1962       | Lot 495 DP 729297<br>Lot 4 DP 1153430<br>Part Lot 1 DP 1153430              | General Community Use<br>Sportsground                       |
| R83979<br>Waverly Park                                          | Public Recreation                                                                                                                                                                  | 07/09/1962       | Lot 462 DP 728656                                                           | Park                                                        |

### TABLE 2.1 CROWN RESERVES COVERED BY THIS POM

| RESERVE NO.                                          | RESERVE<br>PURPOSE                                        | GAZETTAL<br>DATE | PROPERTIES                                                                                                                    | CATEGORISATION                                              |
|------------------------------------------------------|-----------------------------------------------------------|------------------|-------------------------------------------------------------------------------------------------------------------------------|-------------------------------------------------------------|
| Part R84107 <sup>182</sup><br>Shaws Bay Holiday Park | Public Recreation,<br>Resting Place                       | 14/12/1962       | Lots 5-6 Sec 87 DP 758047<br>Lot 2 & 15 Sec 89 DP 758047<br>Lot 7022 DP 1050837<br>Lot 7015 DP 1064316                        | General Community Use<br>Park<br>Natural Area - Foreshore   |
| R87219<br>Empire Vale Public Baths                   | Public Baths                                              | 13/06/1969       | Lot 7300 DP 1143355                                                                                                           | Natural Area - Watercourse                                  |
| R87280<br>Regatta Park (Pool and Sailing<br>Club)    | Public Recreation                                         | 25/07/1969       | Lot 1-2 DP 1051004                                                                                                            | General Community Use                                       |
| R88004<br>Shaws Bay Reserve                          | Public Recreation                                         | 13/11/1970       | Lot 439 DP 43825<br>Lot 497 DP 729703<br>Lot 7016 DP 1068899                                                                  | Park<br>Natural Area – Bushland<br>Natural Area - Foreshore |
| R89799<br>Tintenbar Recreation Reserve<br>Trust      | Public Recreation                                         | 14/05/1976       | Lot 10 Sec 2 DP 758980                                                                                                        | Natural Area - Bushland                                     |
| R90849<br>Empire Vale Foreshore                      | Public Recreation                                         | 05/08/1977       | Lot 150 DP 755626                                                                                                             | Natural Area - Watercourse                                  |
| R94164<br>Tintenbar Recreation Reserve<br>Trust      | Public Recreation                                         | 09/01/1981       | Lot 7001 DP 1029333                                                                                                           | Natural Area - Bushland                                     |
| R96642<br>Fishery Creek Boat Ramp                    | Public Recreation                                         | 11/03/1983       | Lot 459 DP 728654                                                                                                             | General Community Use                                       |
| R97297<br>Bicentennial Gardens                       | Preservation of<br>Fauna, Preservation<br>of Native Flora | 01/06/1984       | Lots 310 & 387 DP 755684                                                                                                      | Natural Area - Bushland                                     |
| R97786 Regatta Reserve<br>(Maritime Museum)          | Museum,<br>Public Recreation                              | 10/05/1985       | Lot 502 DP 729388                                                                                                             | Park<br>General Community Use                               |
| R97810<br>Ross Lane Bushland                         | Preservation of<br>Native Flora                           | 14/06/1985       | Lots 105-106 DP 755725<br>Lot 7301 DP 755725                                                                                  | Natural Area - Bushland                                     |
| R97839<br>Lennox Head Pre School                     | Kindergarten                                              | 12/07/1985       | Lot 466 DP 729058                                                                                                             | General Community Use                                       |
| R140060<br>Little Fishery Creek Wetland              | Public Recreation                                         | 08/09/1989       | Lot 543 DP 729720                                                                                                             | Natural Area - Wetland                                      |
| R5400191<br>East Ballina Caravan Park                | Public Recreation                                         | 01/09/1916       | Lots 2-5 Sec 88 DP 758047                                                                                                     | Park<br>General Community Use                               |
| R700005<br>Pioneer Park                              | Public Park                                               | 22/11/1957       | Lot 7 Sec 88 DP 758047                                                                                                        | Park                                                        |
| R1002263 North Creek<br>Foreshore Re-serve           | Environmental<br>Protection<br>Public Recreation          | 12/02/1999       | Lot 7021 DP 1113001                                                                                                           | General Community Use<br>Natural Area – Bushland            |
| R1014248                                             | Environmental<br>Protection                               | 30/11/2007       | Lot 521 DP 729429<br>Lot 7316 DP 755684<br>Lot 1 DP 1069337<br>Part Lot 505 DP 729412<br>Part Lots 222, 233, 406 DP<br>755684 | Natural Area - Bushland                                     |
| R1014249                                             | Environmental<br>Protection,<br>Heritage Purposes         | 30/11/2007       | Part Lot 222 DP 755684                                                                                                        | Natural Area - Bushland                                     |