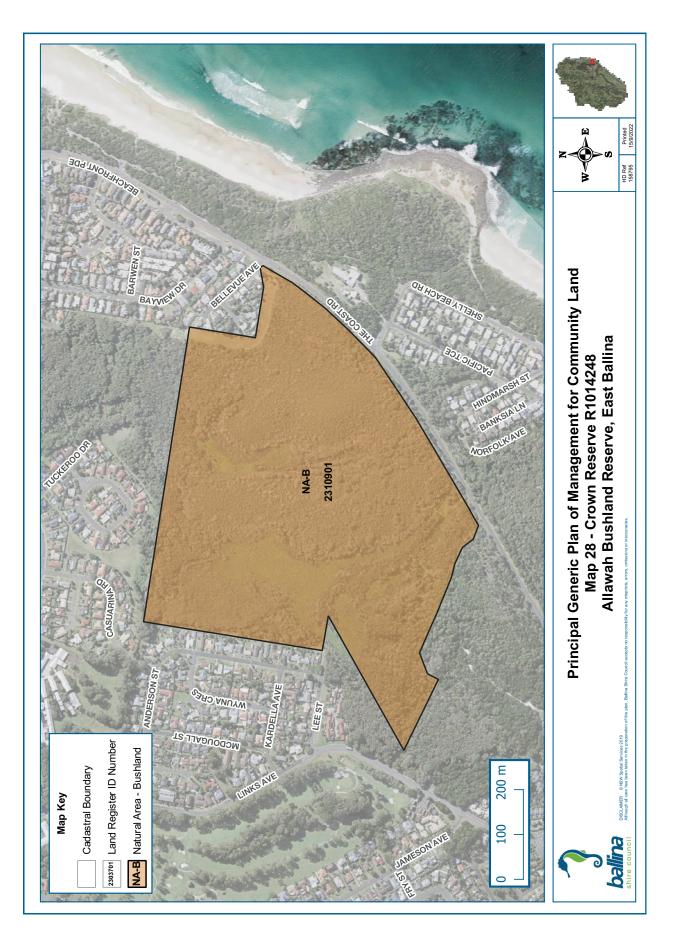

### TABLE 2.1 CROWN RESERVES COVERED BY THIS POM

| RESERVE NO.                                          | RESERVE<br>PURPOSE                                        | GAZETTAL<br>DATE | PROPERTIES                                                                                                                    | CATEGORISATION                                              |
|------------------------------------------------------|-----------------------------------------------------------|------------------|-------------------------------------------------------------------------------------------------------------------------------|-------------------------------------------------------------|
| Part R84107 <sup>182</sup><br>Shaws Bay Holiday Park | Public Recreation,<br>Resting Place                       | 14/12/1962       | Lots 5-6 Sec 87 DP 758047<br>Lot 2 & 15 Sec 89 DP 758047<br>Lot 7022 DP 1050837<br>Lot 7015 DP 1064316                        | General Community Use<br>Park<br>Natural Area - Foreshore   |
| R87219<br>Empire Vale Public Baths                   | Public Baths                                              | 13/06/1969       | Lot 7300 DP 1143355                                                                                                           | Natural Area - Watercourse                                  |
| R87280<br>Regatta Park (Pool and Sailing<br>Club)    | Public Recreation                                         | 25/07/1969       | Lot 1-2 DP 1051004                                                                                                            | General Community Use                                       |
| R88004<br>Shaws Bay Reserve                          | Public Recreation                                         | 13/11/1970       | Lot 439 DP 43825<br>Lot 497 DP 729703<br>Lot 7016 DP 1068899                                                                  | Park<br>Natural Area – Bushland<br>Natural Area - Foreshore |
| R89799<br>Tintenbar Recreation Reserve<br>Trust      | Public Recreation                                         | 14/05/1976       | Lot 10 Sec 2 DP 758980                                                                                                        | Natural Area - Bushland                                     |
| R90849<br>Empire Vale Foreshore                      | Public Recreation                                         | 05/08/1977       | Lot 150 DP 755626                                                                                                             | Natural Area - Watercourse                                  |
| R94164<br>Tintenbar Recreation Reserve<br>Trust      | Public Recreation                                         | 09/01/1981       | Lot 7001 DP 1029333                                                                                                           | Natural Area - Bushland                                     |
| R96642<br>Fishery Creek Boat Ramp                    | Public Recreation                                         | 11/03/1983       | Lot 459 DP 728654                                                                                                             | General Community Use                                       |
| R97297<br>Bicentennial Gardens                       | Preservation of<br>Fauna, Preservation<br>of Native Flora | 01/06/1984       | Lots 310 & 387 DP 755684                                                                                                      | Natural Area - Bushland                                     |
| R97786 Regatta Reserve<br>(Maritime Museum)          | Museum,<br>Public Recreation                              | 10/05/1985       | Lot 502 DP 729388                                                                                                             | Park<br>General Community Use                               |
| R97810<br>Ross Lane Bushland                         | Preservation of<br>Native Flora                           | 14/06/1985       | Lots 105-106 DP 755725<br>Lot 7301 DP 755725                                                                                  | Natural Area - Bushland                                     |
| R97839<br>Lennox Head Pre School                     | Kindergarten                                              | 12/07/1985       | Lot 466 DP 729058                                                                                                             | General Community Use                                       |
| R140060<br>Little Fishery Creek Wetland              | Public Recreation                                         | 08/09/1989       | Lot 543 DP 729720                                                                                                             | Natural Area - Wetland                                      |
| R5400191<br>East Ballina Caravan Park                | Public Recreation                                         | 01/09/1916       | Lots 2-5 Sec 88 DP 758047                                                                                                     | Park<br>General Community Use                               |
| R700005<br>Pioneer Park                              | Public Park                                               | 22/11/1957       | Lot 7 Sec 88 DP 758047                                                                                                        | Park                                                        |
| R1002263 North Creek<br>Foreshore Re-serve           | Environmental<br>Protection<br>Public Recreation          | 12/02/1999       | Lot 7021 DP 1113001                                                                                                           | General Community Use<br>Natural Area – Bushland            |
| R1014248                                             | Environmental<br>Protection                               | 30/11/2007       | Lot 521 DP 729429<br>Lot 7316 DP 755684<br>Lot 1 DP 1069337<br>Part Lot 505 DP 729412<br>Part Lots 222, 233, 406 DP<br>755684 | Natural Area - Bushland                                     |
| R1014249                                             | Environmental<br>Protection,<br>Heritage Purposes         | 30/11/2007       | Part Lot 222 DP 755684                                                                                                        | Natural Area - Bushland                                     |