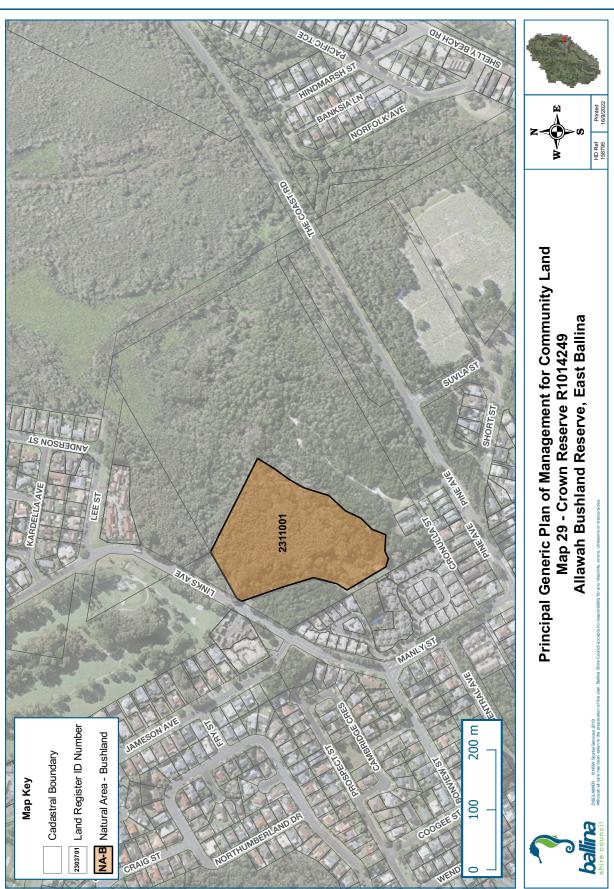

Table 2.1 (below), summarises the Crown Reserves, managed by Council, that are subject to this Generic POM. Appendix 1 contains further details and relevant maps of Council-owned land.

Appendix 2 contains details and maps for all Councilmanaged Crown reserves contained in the Land Register at the time of adoption of this POM.

### TABLE 2.1 CROWN RESERVES COVERED BY THIS POM

| RESERVE NO.                                          | RESERVE<br>PURPOSE                                        | GAZETTAL<br>DATE | PROPERTIES                                                                                                                    | CATEGORISATION                                              |
|------------------------------------------------------|-----------------------------------------------------------|------------------|-------------------------------------------------------------------------------------------------------------------------------|-------------------------------------------------------------|
| Part R84107 <sup>182</sup><br>Shaws Bay Holiday Park | Public Recreation,<br>Resting Place                       | 14/12/1962       | Lots 5-6 Sec 87 DP 758047<br>Lot 2 & 15 Sec 89 DP 758047<br>Lot 7022 DP 1050837<br>Lot 7015 DP 1064316                        | General Community Use<br>Park<br>Natural Area - Foreshore   |
| R87219<br>Empire Vale Public Baths                   | Public Baths                                              | 13/06/1969       | Lot 7300 DP 1143355                                                                                                           | Natural Area - Watercourse                                  |
| R87280<br>Regatta Park (Pool and Sailing<br>Club)    | Public Recreation                                         | 25/07/1969       | Lot 1-2 DP 1051004                                                                                                            | General Community Use                                       |
| R88004<br>Shaws Bay Reserve                          | Public Recreation                                         | 13/11/1970       | Lot 439 DP 43825<br>Lot 497 DP 729703<br>Lot 7016 DP 1068899                                                                  | Park<br>Natural Area – Bushland<br>Natural Area - Foreshore |
| R89799<br>Tintenbar Recreation Reserve<br>Trust      | Public Recreation                                         | 14/05/1976       | Lot 10 Sec 2 DP 758980                                                                                                        | Natural Area - Bushland                                     |
| R90849<br>Empire Vale Foreshore                      | Public Recreation                                         | 05/08/1977       | Lot 150 DP 755626                                                                                                             | Natural Area - Watercourse                                  |
| R94164<br>Tintenbar Recreation Reserve<br>Trust      | Public Recreation                                         | 09/01/1981       | Lot 7001 DP 1029333                                                                                                           | Natural Area - Bushland                                     |
| R96642<br>Fishery Creek Boat Ramp                    | Public Recreation                                         | 11/03/1983       | Lot 459 DP 728654                                                                                                             | General Community Use                                       |
| R97297<br>Bicentennial Gardens                       | Preservation of<br>Fauna, Preservation<br>of Native Flora | 01/06/1984       | Lots 310 & 387 DP 755684                                                                                                      | Natural Area - Bushland                                     |
| R97786 Regatta Reserve<br>(Maritime Museum)          | Museum,<br>Public Recreation                              | 10/05/1985       | Lot 502 DP 729388                                                                                                             | Park<br>General Community Use                               |
| R97810<br>Ross Lane Bushland                         | Preservation of<br>Native Flora                           | 14/06/1985       | Lots 105-106 DP 755725<br>Lot 7301 DP 755725                                                                                  | Natural Area - Bushland                                     |
| R97839<br>Lennox Head Pre School                     | Kindergarten                                              | 12/07/1985       | Lot 466 DP 729058                                                                                                             | General Community Use                                       |
| R140060<br>Little Fishery Creek Wetland              | Public Recreation                                         | 08/09/1989       | Lot 543 DP 729720                                                                                                             | Natural Area - Wetland                                      |
| R5400191<br>East Ballina Caravan Park                | Public Recreation                                         | 01/09/1916       | Lots 2-5 Sec 88 DP 758047                                                                                                     | Park<br>General Community Use                               |
| R700005<br>Pioneer Park                              | Public Park                                               | 22/11/1957       | Lot 7 Sec 88 DP 758047                                                                                                        | Park                                                        |
| R1002263 North Creek<br>Foreshore Re-serve           | Environmental<br>Protection<br>Public Recreation          | 12/02/1999       | Lot 7021 DP 1113001                                                                                                           | General Community Use<br>Natural Area – Bushland            |
| R1014248                                             | Environmental<br>Protection                               | 30/11/2007       | Lot 521 DP 729429<br>Lot 7316 DP 755684<br>Lot 1 DP 1069337<br>Part Lot 505 DP 729412<br>Part Lots 222, 233, 406 DP<br>755684 | Natural Area - Bushland                                     |
| R1014249                                             | Environmental<br>Protection,<br>Heritage Purposes         | 30/11/2007       | Part Lot 222 DP 755684                                                                                                        | Natural Area - Bushland                                     |