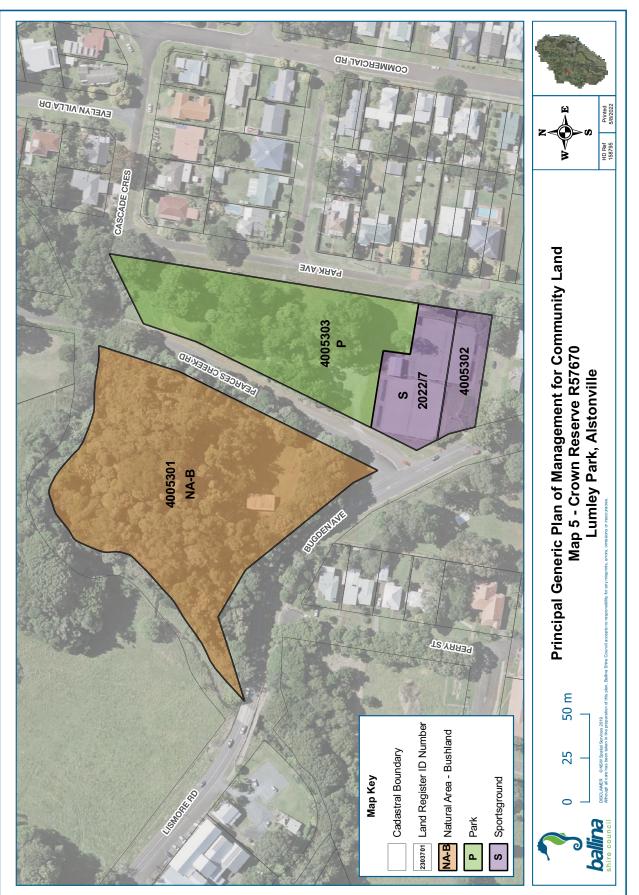

| RESERVE NO.                                                     | RESERVE<br>PURPOSE                                                                                                                                                                 | GAZETTAL<br>DATE | PROPERTIES                                                                  | CATEGORISATION                                              |
|-----------------------------------------------------------------|------------------------------------------------------------------------------------------------------------------------------------------------------------------------------------|------------------|-----------------------------------------------------------------------------|-------------------------------------------------------------|
| R1239 <sup>1</sup><br>Wardell Recreation Reserve                | Public Recreation                                                                                                                                                                  | 03/12/1884       | Lot 75 DP 728641<br>Lot 3 DP 921060                                         | Park<br>General Community Use<br>Natural Area - Bushland    |
| R43218 <sup>1</sup><br>Wardell Wharf                            | Wharfage                                                                                                                                                                           | 04/11/1908       | Lot 80 DP 728670                                                            | Natural Area – Bushland<br>General Community Use            |
| R49211<br>Meldrum Park                                          | Public Recreation                                                                                                                                                                  | 27/08/1913       | Lot 1 Sec 50 DP 758047                                                      | Park                                                        |
| R54223<br>Tintenbar Recreation<br>Ground                        | Public Recreation                                                                                                                                                                  | 15/10/1920       | Lot 371 DP 729061                                                           | Sportsground                                                |
| R57670<br>Lumley Park                                           | Public Recreation                                                                                                                                                                  | 12/12/1924       | Lot 7004 DP 92641<br>Lot 333 DP 755745                                      | Park Sportsground<br>Natural Area - Bushland                |
| R71612<br>Captain Cook Park and RSL<br>Memorial Park            | Public Recreation                                                                                                                                                                  | 17/08/1945       | Lot 488 DP 729289<br>Lot 8 Sec 5A DP 758047<br>Lot 546 DP 821908            | Park<br>General Community Use<br>Natural Area - Watercourse |
| R74018<br>Riverview Park                                        | Public Recreation                                                                                                                                                                  | 09/02/1951       | Lot 5 DP 244833<br>Lot 470 DP 729075                                        | Park<br>Natural Area - Foreshore                            |
| R82164<br>Kingsford Smith Reserve                               | Reserve Public Recreation 20/11/1959 Lot 7006 DP 1068885<br>Lots 7007 & 7008 DP 1068886<br>Lot 7036 DP 1068936<br>Lot 7037 DP 1069244<br>Lot 153 DP 1098090<br>Lot 7064 DP 1118403 |                  | Park<br>Sportsground<br>General Community Use                               |                                                             |
| Part R82783 <sup>3</sup><br>Lake Ainsworth Foreshore<br>Reserve | Public Recreation                                                                                                                                                                  | 09/09/1960       | Part Lot 62 DP 755725<br>Lots 7001 & 7002 DP 1052251<br>Lot 7006 DP 1052252 | Park<br>Natural Area - Bushland                             |
| R83963<br>Saunders Oval                                         | Public Recreation                                                                                                                                                                  | 24/08/1962       | Lot 495 DP 729297<br>Lot 4 DP 1153430<br>Part Lot 1 DP 1153430              | General Community Use<br>Sportsground                       |
| R83979<br>Waverly Park                                          | Public Recreation                                                                                                                                                                  | 07/09/1962       | Lot 462 DP 728656                                                           | Park                                                        |