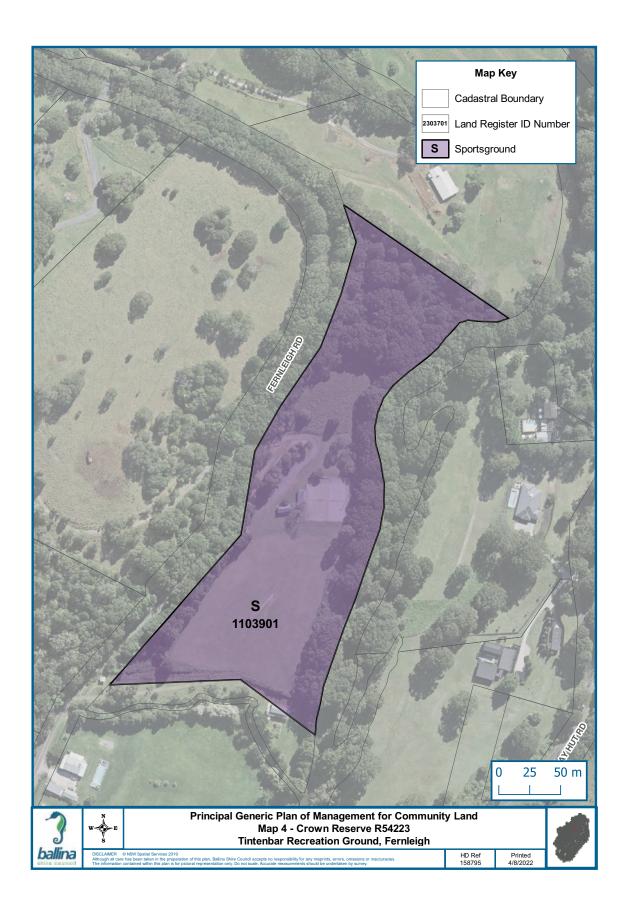

| RESERVE NO.                                                     | RESERVE<br>PURPOSE                                                                                                                                                                 | GAZETTAL<br>DATE | PROPERTIES                                                                  | CATEGORISATION                                              |
|-----------------------------------------------------------------|------------------------------------------------------------------------------------------------------------------------------------------------------------------------------------|------------------|-----------------------------------------------------------------------------|-------------------------------------------------------------|
| R1239 <sup>1</sup><br>Wardell Recreation Reserve                | Public Recreation                                                                                                                                                                  | 03/12/1884       | Lot 75 DP 728641<br>Lot 3 DP 921060                                         | Park<br>General Community Use<br>Natural Area - Bushland    |
| R43218 <sup>1</sup><br>Wardell Wharf                            | Wharfage                                                                                                                                                                           | 04/11/1908       | Lot 80 DP 728670                                                            | Natural Area – Bushland<br>General Community Use            |
| R49211<br>Meldrum Park                                          | Public Recreation                                                                                                                                                                  | 27/08/1913       | Lot 1 Sec 50 DP 758047                                                      | Park                                                        |
| R54223<br>Tintenbar Recreation<br>Ground                        | Public Recreation                                                                                                                                                                  | 15/10/1920       | Lot 371 DP 729061                                                           | Sportsground                                                |
| R57670<br>Lumley Park                                           | Public Recreation                                                                                                                                                                  | 12/12/1924       | Lot 7004 DP 92641<br>Lot 333 DP 755745                                      | Park Sportsground<br>Natural Area - Bushland                |
| R71612<br>Captain Cook Park and RSL<br>Memorial Park            | Public Recreation                                                                                                                                                                  | 17/08/1945       | Lot 488 DP 729289<br>Lot 8 Sec 5A DP 758047<br>Lot 546 DP 821908            | Park<br>General Community Use<br>Natural Area - Watercourse |
| R74018<br>Riverview Park                                        | Public Recreation                                                                                                                                                                  | 09/02/1951       | Lot 5 DP 244833<br>Lot 470 DP 729075                                        | Park<br>Natural Area - Foreshore                            |
| R82164<br>Kingsford Smith Reserve                               | Reserve Public Recreation 20/11/1959 Lot 7006 DP 1068885<br>Lots 7007 & 7008 DP 1068886<br>Lot 7036 DP 1068936<br>Lot 7037 DP 1069244<br>Lot 153 DP 1098090<br>Lot 7064 DP 1118403 |                  | Park<br>Sportsground<br>General Community Use                               |                                                             |
| Part R82783 <sup>3</sup><br>Lake Ainsworth Foreshore<br>Reserve | Public Recreation                                                                                                                                                                  | 09/09/1960       | Part Lot 62 DP 755725<br>Lots 7001 & 7002 DP 1052251<br>Lot 7006 DP 1052252 | Park<br>Natural Area - Bushland                             |
| R83963<br>Saunders Oval                                         | Public Recreation                                                                                                                                                                  | 24/08/1962       | Lot 495 DP 729297<br>Lot 4 DP 1153430<br>Part Lot 1 DP 1153430              | General Community Use<br>Sportsground                       |
| R83979<br>Waverly Park                                          | Public Recreation                                                                                                                                                                  | 07/09/1962       | Lot 462 DP 728656                                                           | Park                                                        |