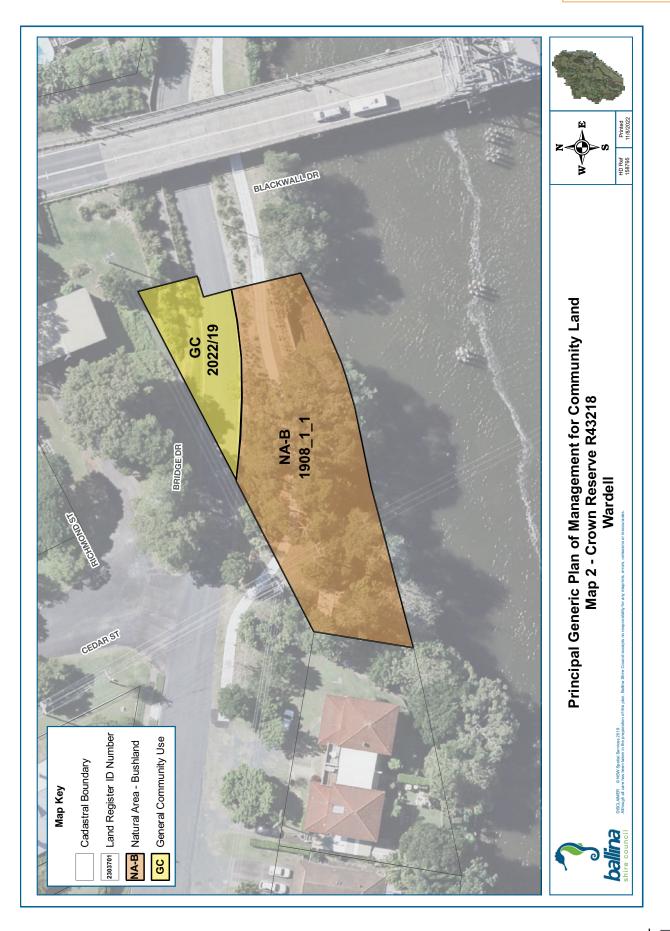

Table 2.1 (below), summarises the Crown Reserves, managed by Council, that are subject to this Generic POM. Appendix 1 contains further details and relevant maps of Council-owned land.

Appendix 2 contains details and maps for all Councilmanaged Crown reserves contained in the Land Register at the time of adoption of this POM.

| RESERVE NO.                                                     | RESERVE<br>PURPOSE                                                                                                                                                                 | GAZETTAL<br>DATE | PROPERTIES                                                                  | CATEGORISATION                                              |
|-----------------------------------------------------------------|------------------------------------------------------------------------------------------------------------------------------------------------------------------------------------|------------------|-----------------------------------------------------------------------------|-------------------------------------------------------------|
| R1239 <sup>1</sup><br>Wardell Recreation Reserve                | Public Recreation                                                                                                                                                                  | 03/12/1884       | Lot 75 DP 728641<br>Lot 3 DP 921060                                         | Park<br>General Community Use<br>Natural Area - Bushland    |
| R43218 <sup>1</sup><br>Wardell Wharf                            | Wharfage                                                                                                                                                                           | 04/11/1908       | Lot 80 DP 728670                                                            | Natural Area – Bushland<br>General Community Use            |
| R49211<br>Meldrum Park                                          | Public Recreation                                                                                                                                                                  | 27/08/1913       | Lot 1 Sec 50 DP 758047                                                      | Park                                                        |
| R54223<br>Tintenbar Recreation<br>Ground                        | Public Recreation                                                                                                                                                                  | 15/10/1920       | Lot 371 DP 729061                                                           | Sportsground                                                |
| R57670<br>Lumley Park                                           | Public Recreation                                                                                                                                                                  | 12/12/1924       | Lot 7004 DP 92641<br>Lot 333 DP 755745                                      | Park Sportsground<br>Natural Area - Bushland                |
| R71612<br>Captain Cook Park and RSL<br>Memorial Park            | Public Recreation                                                                                                                                                                  | 17/08/1945       | Lot 488 DP 729289<br>Lot 8 Sec 5A DP 758047<br>Lot 546 DP 821908            | Park<br>General Community Use<br>Natural Area - Watercourse |
| R74018<br>Riverview Park                                        | Public Recreation                                                                                                                                                                  | 09/02/1951       | Lot 5 DP 244833<br>Lot 470 DP 729075                                        | Park<br>Natural Area - Foreshore                            |
| R82164<br>Kingsford Smith Reserve                               | Reserve Public Recreation 20/11/1959 Lot 7006 DP 1068885<br>Lots 7007 & 7008 DP 1068886<br>Lot 7036 DP 1068936<br>Lot 7037 DP 1069244<br>Lot 153 DP 1098090<br>Lot 7064 DP 1118403 |                  | Park<br>Sportsground<br>General Community Use                               |                                                             |
| Part R82783 <sup>3</sup><br>Lake Ainsworth Foreshore<br>Reserve | Public Recreation                                                                                                                                                                  | 09/09/1960       | Part Lot 62 DP 755725<br>Lots 7001 & 7002 DP 1052251<br>Lot 7006 DP 1052252 | Park<br>Natural Area - Bushland                             |
| R83963<br>Saunders Oval                                         | Public Recreation                                                                                                                                                                  | 24/08/1962       | Lot 495 DP 729297<br>Lot 4 DP 1153430<br>Part Lot 1 DP 1153430              | General Community Use<br>Sportsground                       |
| R83979<br>Waverly Park                                          | Public Recreation                                                                                                                                                                  | 07/09/1962       | Lot 462 DP 728656                                                           | Park                                                        |