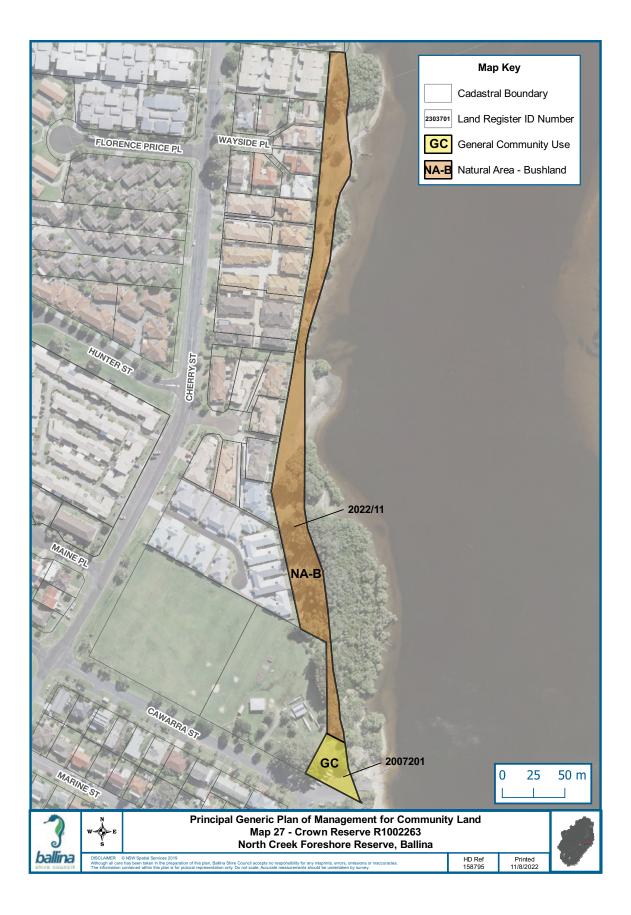

### TABLE 2.1 CROWN RESERVES COVERED BY THIS POM

| RESERVE NO.                                          | RESERVE<br>PURPOSE                                        | GAZETTAL<br>DATE | PROPERTIES                                                                                                                    | CATEGORISATION                                              |
|------------------------------------------------------|-----------------------------------------------------------|------------------|-------------------------------------------------------------------------------------------------------------------------------|-------------------------------------------------------------|
| Part R84107 <sup>182</sup><br>Shaws Bay Holiday Park | Public Recreation,<br>Resting Place                       | 14/12/1962       | Lots 5-6 Sec 87 DP 758047<br>Lot 2 & 15 Sec 89 DP 758047<br>Lot 7022 DP 1050837<br>Lot 7015 DP 1064316                        | General Community Use<br>Park<br>Natural Area - Foreshore   |
| R87219<br>Empire Vale Public Baths                   | Public Baths                                              | 13/06/1969       | Lot 7300 DP 1143355                                                                                                           | Natural Area - Watercourse                                  |
| R87280<br>Regatta Park (Pool and Sailing<br>Club)    | Public Recreation                                         | 25/07/1969       | Lot 1-2 DP 1051004                                                                                                            | General Community Use                                       |
| R88004<br>Shaws Bay Reserve                          | Public Recreation                                         | 13/11/1970       | Lot 439 DP 43825<br>Lot 497 DP 729703<br>Lot 7016 DP 1068899                                                                  | Park<br>Natural Area – Bushland<br>Natural Area - Foreshore |
| R89799<br>Tintenbar Recreation Reserve<br>Trust      | Public Recreation                                         | 14/05/1976       | Lot 10 Sec 2 DP 758980                                                                                                        | Natural Area - Bushland                                     |
| R90849<br>Empire Vale Foreshore                      | Public Recreation                                         | 05/08/1977       | Lot 150 DP 755626                                                                                                             | Natural Area - Watercourse                                  |
| R94164<br>Tintenbar Recreation Reserve<br>Trust      | Public Recreation                                         | 09/01/1981       | Lot 7001 DP 1029333                                                                                                           | Natural Area - Bushland                                     |
| R96642<br>Fishery Creek Boat Ramp                    | Public Recreation                                         | 11/03/1983       | Lot 459 DP 728654                                                                                                             | General Community Use                                       |
| R97297<br>Bicentennial Gardens                       | Preservation of<br>Fauna, Preservation<br>of Native Flora | 01/06/1984       | Lots 310 & 387 DP 755684                                                                                                      | Natural Area - Bushland                                     |
| R97786 Regatta Reserve<br>(Maritime Museum)          | Museum,<br>Public Recreation                              | 10/05/1985       | Lot 502 DP 729388                                                                                                             | Park<br>General Community Use                               |
| R97810<br>Ross Lane Bushland                         | Preservation of<br>Native Flora                           | 14/06/1985       | Lots 105-106 DP 755725<br>Lot 7301 DP 755725                                                                                  | Natural Area - Bushland                                     |
| R97839<br>Lennox Head Pre School                     | Kindergarten                                              | 12/07/1985       | Lot 466 DP 729058                                                                                                             | General Community Use                                       |
| R140060<br>Little Fishery Creek Wetland              | Public Recreation                                         | 08/09/1989       | Lot 543 DP 729720                                                                                                             | Natural Area - Wetland                                      |
| R5400191<br>East Ballina Caravan Park                | Public Recreation                                         | 01/09/1916       | Lots 2-5 Sec 88 DP 758047                                                                                                     | Park<br>General Community Use                               |
| R700005<br>Pioneer Park                              | Public Park                                               | 22/11/1957       | Lot 7 Sec 88 DP 758047                                                                                                        | Park                                                        |
| R1002263 North Creek<br>Foreshore Re-serve           | Environmental<br>Protection<br>Public Recreation          | 12/02/1999       | Lot 7021 DP 1113001                                                                                                           | General Community Use<br>Natural Area – Bushland            |
| R1014248                                             | Environmental<br>Protection                               | 30/11/2007       | Lot 521 DP 729429<br>Lot 7316 DP 755684<br>Lot 1 DP 1069337<br>Part Lot 505 DP 729412<br>Part Lots 222, 233, 406 DP<br>755684 | Natural Area - Bushland                                     |
| R1014249                                             | Environmental<br>Protection,<br>Heritage Purposes         | 30/11/2007       | Part Lot 222 DP 755684                                                                                                        | Natural Area - Bushland                                     |