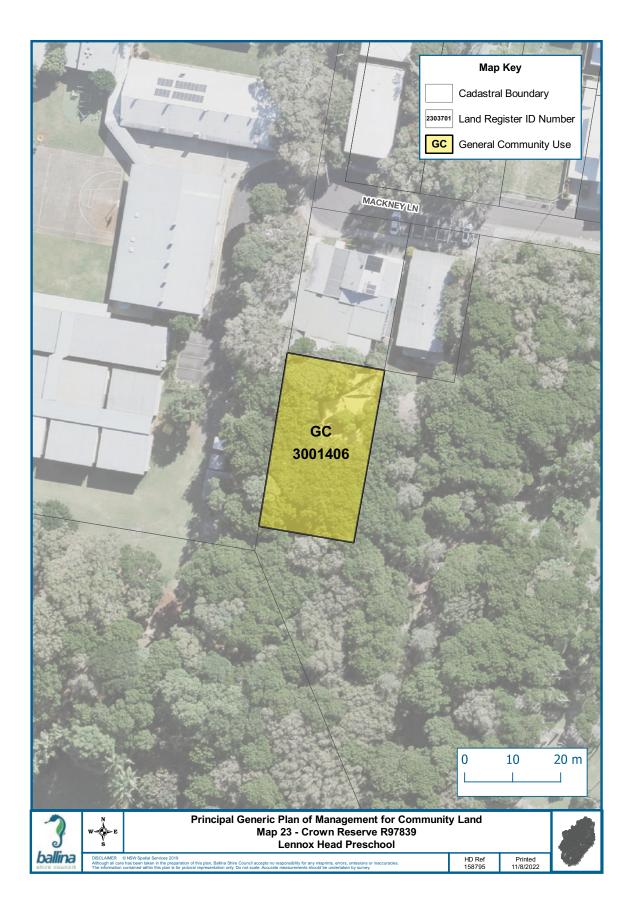

### TABLE 2.1 CROWN RESERVES COVERED BY THIS POM

| RESERVE NO.                                          | RESERVE<br>PURPOSE                                        | GAZETTAL<br>DATE | PROPERTIES                                                                                                                    | CATEGORISATION                                              |
|------------------------------------------------------|-----------------------------------------------------------|------------------|-------------------------------------------------------------------------------------------------------------------------------|-------------------------------------------------------------|
| Part R84107 <sup>182</sup><br>Shaws Bay Holiday Park | Public Recreation,<br>Resting Place                       | 14/12/1962       | Lots 5-6 Sec 87 DP 758047<br>Lot 2 & 15 Sec 89 DP 758047<br>Lot 7022 DP 1050837<br>Lot 7015 DP 1064316                        | General Community Use<br>Park<br>Natural Area - Foreshore   |
| R87219<br>Empire Vale Public Baths                   | Public Baths                                              | 13/06/1969       | Lot 7300 DP 1143355                                                                                                           | Natural Area - Watercourse                                  |
| R87280<br>Regatta Park (Pool and Sailing<br>Club)    | Public Recreation                                         | 25/07/1969       | Lot 1-2 DP 1051004                                                                                                            | General Community Use                                       |
| R88004<br>Shaws Bay Reserve                          | Public Recreation                                         | 13/11/1970       | Lot 439 DP 43825<br>Lot 497 DP 729703<br>Lot 7016 DP 1068899                                                                  | Park<br>Natural Area – Bushland<br>Natural Area - Foreshore |
| R89799<br>Tintenbar Recreation Reserve<br>Trust      | Public Recreation                                         | 14/05/1976       | Lot 10 Sec 2 DP 758980                                                                                                        | Natural Area - Bushland                                     |
| R90849<br>Empire Vale Foreshore                      | Public Recreation                                         | 05/08/1977       | Lot 150 DP 755626                                                                                                             | Natural Area - Watercourse                                  |
| R94164<br>Tintenbar Recreation Reserve<br>Trust      | Public Recreation                                         | 09/01/1981       | Lot 7001 DP 1029333                                                                                                           | Natural Area - Bushland                                     |
| R96642<br>Fishery Creek Boat Ramp                    | Public Recreation                                         | 11/03/1983       | Lot 459 DP 728654                                                                                                             | General Community Use                                       |
| R97297<br>Bicentennial Gardens                       | Preservation of<br>Fauna, Preservation<br>of Native Flora | 01/06/1984       | Lots 310 & 387 DP 755684                                                                                                      | Natural Area - Bushland                                     |
| R97786 Regatta Reserve<br>(Maritime Museum)          | Museum,<br>Public Recreation                              | 10/05/1985       | Lot 502 DP 729388                                                                                                             | Park<br>General Community Use                               |
| R97810<br>Ross Lane Bushland                         | Preservation of<br>Native Flora                           | 14/06/1985       | Lots 105-106 DP 755725<br>Lot 7301 DP 755725                                                                                  | Natural Area - Bushland                                     |
| R97839<br>Lennox Head Pre School                     | Kindergarten                                              | 12/07/1985       | Lot 466 DP 729058                                                                                                             | General Community Use                                       |
| R140060<br>Little Fishery Creek Wetland              | Public Recreation                                         | 08/09/1989       | Lot 543 DP 729720                                                                                                             | Natural Area - Wetland                                      |
| R5400191<br>East Ballina Caravan Park                | Public Recreation                                         | 01/09/1916       | Lots 2-5 Sec 88 DP 758047                                                                                                     | Park<br>General Community Use                               |
| R700005<br>Pioneer Park                              | Public Park                                               | 22/11/1957       | Lot 7 Sec 88 DP 758047                                                                                                        | Park                                                        |
| R1002263 North Creek<br>Foreshore Re-serve           | Environmental<br>Protection<br>Public Recreation          | 12/02/1999       | Lot 7021 DP 1113001                                                                                                           | General Community Use<br>Natural Area – Bushland            |
| R1014248                                             | Environmental<br>Protection                               | 30/11/2007       | Lot 521 DP 729429<br>Lot 7316 DP 755684<br>Lot 1 DP 1069337<br>Part Lot 505 DP 729412<br>Part Lots 222, 233, 406 DP<br>755684 | Natural Area - Bushland                                     |
| R1014249                                             | Environmental<br>Protection,<br>Heritage Purposes         | 30/11/2007       | Part Lot 222 DP 755684                                                                                                        | Natural Area - Bushland                                     |