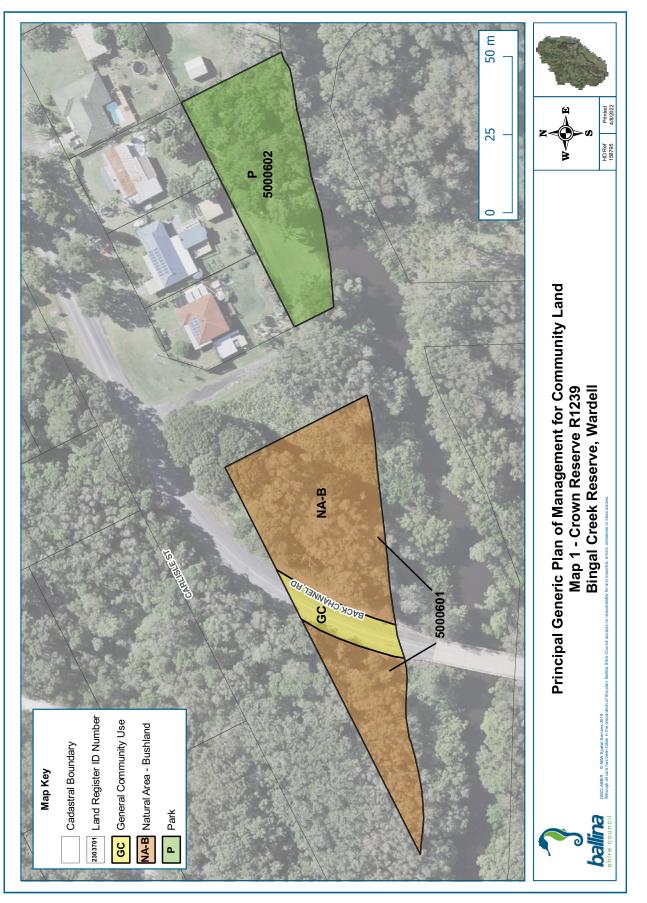

Table 2.1 (below), summarises the Crown Reserves, managed by Council, that are subject to this Generic POM. Appendix 1 contains further details and relevant maps of Council-owned land.

Appendix 2 contains details and maps for all Councilmanaged Crown reserves contained in the Land Register at the time of adoption of this POM.

| RESERVE NO.                                                     | RESERVE<br>PURPOSE                                                                                                                                                                 | GAZETTAL<br>DATE | PROPERTIES                                                                  | CATEGORISATION                                              |
|-----------------------------------------------------------------|------------------------------------------------------------------------------------------------------------------------------------------------------------------------------------|------------------|-----------------------------------------------------------------------------|-------------------------------------------------------------|
| R1239 <sup>1</sup><br>Wardell Recreation Reserve                | Public Recreation                                                                                                                                                                  | 03/12/1884       | Lot 75 DP 728641<br>Lot 3 DP 921060                                         | Park<br>General Community Use<br>Natural Area - Bushland    |
| R43218 <sup>1</sup><br>Wardell Wharf                            | Wharfage                                                                                                                                                                           | 04/11/1908       | Lot 80 DP 728670                                                            | Natural Area – Bushland<br>General Community Use            |
| R49211<br>Meldrum Park                                          | Public Recreation                                                                                                                                                                  | 27/08/1913       | Lot 1 Sec 50 DP 758047                                                      | Park                                                        |
| R54223<br>Tintenbar Recreation<br>Ground                        | Public Recreation                                                                                                                                                                  | 15/10/1920       | Lot 371 DP 729061                                                           | Sportsground                                                |
| R57670<br>Lumley Park                                           | Public Recreation                                                                                                                                                                  | 12/12/1924       | Lot 7004 DP 92641<br>Lot 333 DP 755745                                      | Park Sportsground<br>Natural Area - Bushland                |
| R71612<br>Captain Cook Park and RSL<br>Memorial Park            | Public Recreation                                                                                                                                                                  | 17/08/1945       | Lot 488 DP 729289<br>Lot 8 Sec 5A DP 758047<br>Lot 546 DP 821908            | Park<br>General Community Use<br>Natural Area - Watercourse |
| R74018<br>Riverview Park                                        | Public Recreation                                                                                                                                                                  | 09/02/1951       | Lot 5 DP 244833<br>Lot 470 DP 729075                                        | Park<br>Natural Area - Foreshore                            |
| R82164<br>Kingsford Smith Reserve                               | Reserve Public Recreation 20/11/1959 Lot 7006 DP 1068885<br>Lots 7007 & 7008 DP 1068886<br>Lot 7036 DP 1068936<br>Lot 7037 DP 1069244<br>Lot 153 DP 1098090<br>Lot 7064 DP 1118403 |                  | Park<br>Sportsground<br>General Community Use                               |                                                             |
| Part R82783 <sup>3</sup><br>Lake Ainsworth Foreshore<br>Reserve | Public Recreation                                                                                                                                                                  | 09/09/1960       | Part Lot 62 DP 755725<br>Lots 7001 & 7002 DP 1052251<br>Lot 7006 DP 1052252 | Park<br>Natural Area - Bushland                             |
| R83963<br>Saunders Oval                                         | Public Recreation                                                                                                                                                                  | 24/08/1962       | Lot 495 DP 729297<br>Lot 4 DP 1153430<br>Part Lot 1 DP 1153430              | General Community Use<br>Sportsground                       |
| R83979<br>Waverly Park                                          | Public Recreation                                                                                                                                                                  | 07/09/1962       | Lot 462 DP 728656                                                           | Park                                                        |