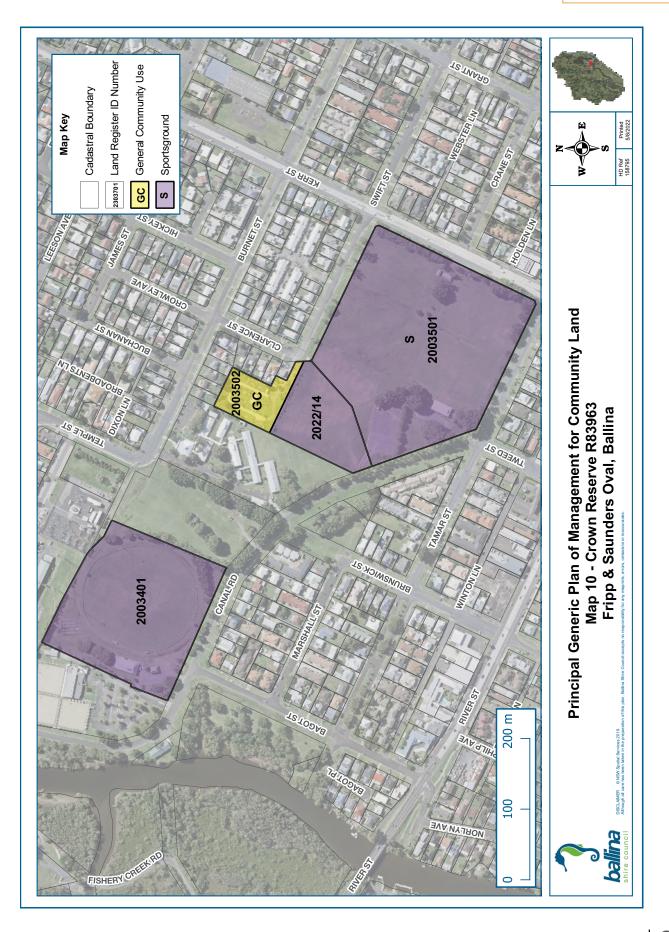

| RESERVE NO.                                                     | RESERVE<br>PURPOSE                                                                                                                                                                 | GAZETTAL<br>DATE | PROPERTIES                                                                  | CATEGORISATION                                              |
|-----------------------------------------------------------------|------------------------------------------------------------------------------------------------------------------------------------------------------------------------------------|------------------|-----------------------------------------------------------------------------|-------------------------------------------------------------|
| R1239 <sup>1</sup><br>Wardell Recreation Reserve                | Public Recreation                                                                                                                                                                  | 03/12/1884       | Lot 75 DP 728641<br>Lot 3 DP 921060                                         | Park<br>General Community Use<br>Natural Area - Bushland    |
| R43218 <sup>1</sup><br>Wardell Wharf                            | Wharfage                                                                                                                                                                           | 04/11/1908       | Lot 80 DP 728670                                                            | Natural Area – Bushland<br>General Community Use            |
| R49211<br>Meldrum Park                                          | Public Recreation                                                                                                                                                                  | 27/08/1913       | Lot 1 Sec 50 DP 758047                                                      | Park                                                        |
| R54223<br>Tintenbar Recreation<br>Ground                        | Public Recreation                                                                                                                                                                  | 15/10/1920       | Lot 371 DP 729061                                                           | Sportsground                                                |
| R57670<br>Lumley Park                                           | Public Recreation                                                                                                                                                                  | 12/12/1924       | Lot 7004 DP 92641<br>Lot 333 DP 755745                                      | Park Sportsground<br>Natural Area - Bushland                |
| R71612<br>Captain Cook Park and RSL<br>Memorial Park            | Public Recreation                                                                                                                                                                  | 17/08/1945       | Lot 488 DP 729289<br>Lot 8 Sec 5A DP 758047<br>Lot 546 DP 821908            | Park<br>General Community Use<br>Natural Area - Watercourse |
| R74018<br>Riverview Park                                        | Public Recreation                                                                                                                                                                  | 09/02/1951       | Lot 5 DP 244833<br>Lot 470 DP 729075                                        | Park<br>Natural Area - Foreshore                            |
| R82164<br>Kingsford Smith Reserve                               | Reserve Public Recreation 20/11/1959 Lot 7006 DP 1068885<br>Lots 7007 & 7008 DP 1068886<br>Lot 7036 DP 1068936<br>Lot 7037 DP 1069244<br>Lot 153 DP 1098090<br>Lot 7064 DP 1118403 |                  | Park<br>Sportsground<br>General Community Use                               |                                                             |
| Part R82783 <sup>3</sup><br>Lake Ainsworth Foreshore<br>Reserve | Public Recreation                                                                                                                                                                  | 09/09/1960       | Part Lot 62 DP 755725<br>Lots 7001 & 7002 DP 1052251<br>Lot 7006 DP 1052252 | Park<br>Natural Area - Bushland                             |
| R83963<br>Saunders Oval                                         | Public Recreation                                                                                                                                                                  | 24/08/1962       | Lot 495 DP 729297<br>Lot 4 DP 1153430<br>Part Lot 1 DP 1153430              | General Community Use<br>Sportsground                       |
| R83979<br>Waverly Park                                          | Public Recreation                                                                                                                                                                  | 07/09/1962       | Lot 462 DP 728656                                                           | Park                                                        |

### TABLE 2.1 CROWN RESERVES COVERED BY THIS POM

| RESERVE NO.                                          | RESERVE<br>PURPOSE                                        | GAZETTAL<br>DATE | PROPERTIES                                                                                                                    | CATEGORISATION                                              |
|------------------------------------------------------|-----------------------------------------------------------|------------------|-------------------------------------------------------------------------------------------------------------------------------|-------------------------------------------------------------|
| Part R84107 <sup>182</sup><br>Shaws Bay Holiday Park | Public Recreation,<br>Resting Place                       | 14/12/1962       | Lots 5-6 Sec 87 DP 758047<br>Lot 2 & 15 Sec 89 DP 758047<br>Lot 7022 DP 1050837<br>Lot 7015 DP 1064316                        | General Community Use<br>Park<br>Natural Area - Foreshore   |
| R87219<br>Empire Vale Public Baths                   | Public Baths                                              | 13/06/1969       | Lot 7300 DP 1143355                                                                                                           | Natural Area - Watercourse                                  |
| R87280<br>Regatta Park (Pool and Sailing<br>Club)    | Public Recreation                                         | 25/07/1969       | Lot 1-2 DP 1051004                                                                                                            | General Community Use                                       |
| R88004<br>Shaws Bay Reserve                          | Public Recreation                                         | 13/11/1970       | Lot 439 DP 43825<br>Lot 497 DP 729703<br>Lot 7016 DP 1068899                                                                  | Park<br>Natural Area – Bushland<br>Natural Area - Foreshore |
| R89799<br>Tintenbar Recreation Reserve<br>Trust      | Public Recreation                                         | 14/05/1976       | Lot 10 Sec 2 DP 758980                                                                                                        | Natural Area - Bushland                                     |
| R90849<br>Empire Vale Foreshore                      | Public Recreation                                         | 05/08/1977       | Lot 150 DP 755626                                                                                                             | Natural Area - Watercourse                                  |
| R94164<br>Tintenbar Recreation Reserve<br>Trust      | Public Recreation                                         | 09/01/1981       | Lot 7001 DP 1029333                                                                                                           | Natural Area - Bushland                                     |
| R96642<br>Fishery Creek Boat Ramp                    | Public Recreation                                         | 11/03/1983       | Lot 459 DP 728654                                                                                                             | General Community Use                                       |
| R97297<br>Bicentennial Gardens                       | Preservation of<br>Fauna, Preservation<br>of Native Flora | 01/06/1984       | Lots 310 & 387 DP 755684                                                                                                      | Natural Area - Bushland                                     |
| R97786 Regatta Reserve<br>(Maritime Museum)          | Museum,<br>Public Recreation                              | 10/05/1985       | Lot 502 DP 729388                                                                                                             | Park<br>General Community Use                               |
| R97810<br>Ross Lane Bushland                         | Preservation of<br>Native Flora                           | 14/06/1985       | Lots 105-106 DP 755725<br>Lot 7301 DP 755725                                                                                  | Natural Area - Bushland                                     |
| R97839<br>Lennox Head Pre School                     | Kindergarten                                              | 12/07/1985       | Lot 466 DP 729058                                                                                                             | General Community Use                                       |
| R140060<br>Little Fishery Creek Wetland              | Public Recreation                                         | 08/09/1989       | Lot 543 DP 729720                                                                                                             | Natural Area - Wetland                                      |
| R5400191<br>East Ballina Caravan Park                | Public Recreation                                         | 01/09/1916       | Lots 2-5 Sec 88 DP 758047                                                                                                     | Park<br>General Community Use                               |
| R700005<br>Pioneer Park                              | Public Park                                               | 22/11/1957       | Lot 7 Sec 88 DP 758047                                                                                                        | Park                                                        |
| R1002263 North Creek<br>Foreshore Re-serve           | Environmental<br>Protection<br>Public Recreation          | 12/02/1999       | Lot 7021 DP 1113001                                                                                                           | General Community Use<br>Natural Area – Bushland            |
| R1014248                                             | Environmental<br>Protection                               | 30/11/2007       | Lot 521 DP 729429<br>Lot 7316 DP 755684<br>Lot 1 DP 1069337<br>Part Lot 505 DP 729412<br>Part Lots 222, 233, 406 DP<br>755684 | Natural Area - Bushland                                     |
| R1014249                                             | Environmental<br>Protection,<br>Heritage Purposes         | 30/11/2007       | Part Lot 222 DP 755684                                                                                                        | Natural Area - Bushland                                     |