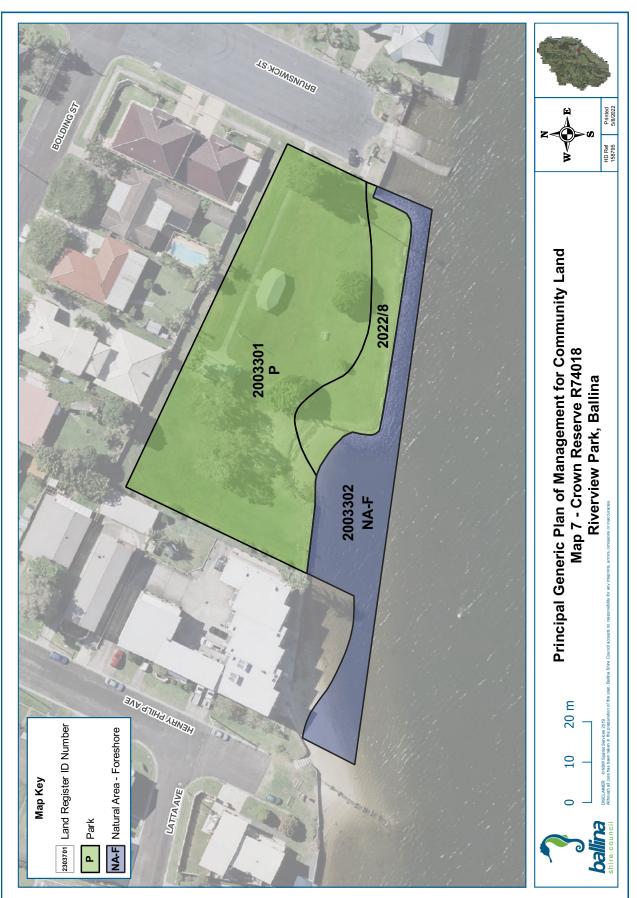

| RESERVE NO.                                                     | RESERVE<br>PURPOSE                                                                                                                                                                 | GAZETTAL<br>DATE | PROPERTIES                                                                  | CATEGORISATION                                              |
|-----------------------------------------------------------------|------------------------------------------------------------------------------------------------------------------------------------------------------------------------------------|------------------|-----------------------------------------------------------------------------|-------------------------------------------------------------|
| R1239 <sup>1</sup><br>Wardell Recreation Reserve                | Public Recreation                                                                                                                                                                  | 03/12/1884       | Lot 75 DP 728641<br>Lot 3 DP 921060                                         | Park<br>General Community Use<br>Natural Area - Bushland    |
| R43218 <sup>1</sup><br>Wardell Wharf                            | Wharfage                                                                                                                                                                           | 04/11/1908       | Lot 80 DP 728670                                                            | Natural Area – Bushland<br>General Community Use            |
| R49211<br>Meldrum Park                                          | Public Recreation                                                                                                                                                                  | 27/08/1913       | Lot 1 Sec 50 DP 758047                                                      | Park                                                        |
| R54223<br>Tintenbar Recreation<br>Ground                        | Public Recreation                                                                                                                                                                  | 15/10/1920       | Lot 371 DP 729061                                                           | Sportsground                                                |
| R57670<br>Lumley Park                                           | Public Recreation                                                                                                                                                                  | 12/12/1924       | Lot 7004 DP 92641<br>Lot 333 DP 755745                                      | Park Sportsground<br>Natural Area - Bushland                |
| R71612<br>Captain Cook Park and RSL<br>Memorial Park            | Public Recreation                                                                                                                                                                  | 17/08/1945       | Lot 488 DP 729289<br>Lot 8 Sec 5A DP 758047<br>Lot 546 DP 821908            | Park<br>General Community Use<br>Natural Area - Watercourse |
| R74018<br>Riverview Park                                        | Public Recreation                                                                                                                                                                  | 09/02/1951       | Lot 5 DP 244833<br>Lot 470 DP 729075                                        | Park<br>Natural Area - Foreshore                            |
| R82164<br>Kingsford Smith Reserve                               | Reserve Public Recreation 20/11/1959 Lot 7006 DP 1068885<br>Lots 7007 & 7008 DP 1068886<br>Lot 7036 DP 1068936<br>Lot 7037 DP 1069244<br>Lot 153 DP 1098090<br>Lot 7064 DP 1118403 |                  | Park<br>Sportsground<br>General Community Use                               |                                                             |
| Part R82783 <sup>3</sup><br>Lake Ainsworth Foreshore<br>Reserve | Public Recreation                                                                                                                                                                  | 09/09/1960       | Part Lot 62 DP 755725<br>Lots 7001 & 7002 DP 1052251<br>Lot 7006 DP 1052252 | Park<br>Natural Area - Bushland                             |
| R83963<br>Saunders Oval                                         | Public Recreation                                                                                                                                                                  | 24/08/1962       | Lot 495 DP 729297<br>Lot 4 DP 1153430<br>Part Lot 1 DP 1153430              | General Community Use<br>Sportsground                       |
| R83979<br>Waverly Park                                          | Public Recreation                                                                                                                                                                  | 07/09/1962       | Lot 462 DP 728656                                                           | Park                                                        |