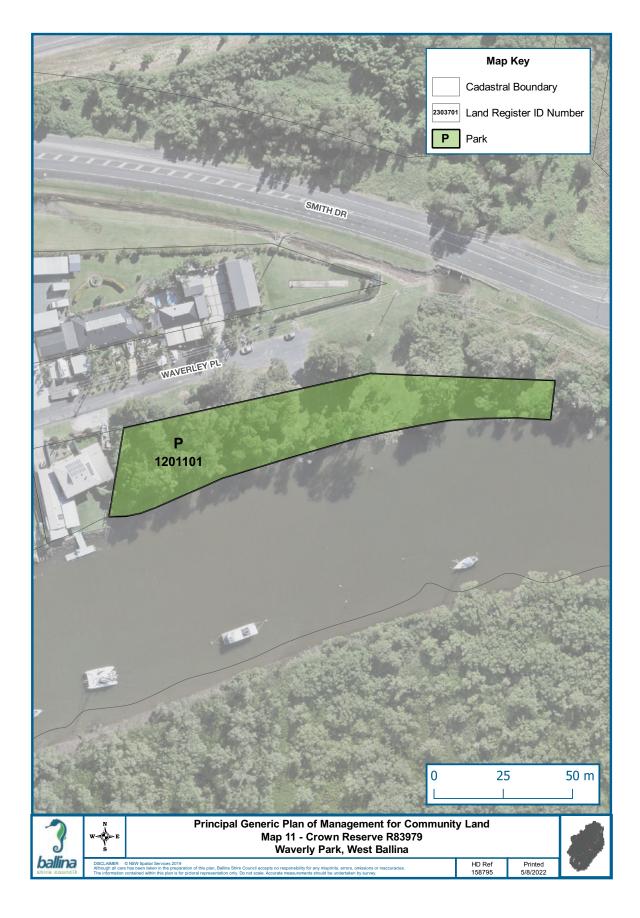

| RESERVE NO.                                                     | RESERVE<br>PURPOSE                                                                                                                                                                 | GAZETTAL<br>DATE | PROPERTIES                                                                  | CATEGORISATION                                              |
|-----------------------------------------------------------------|------------------------------------------------------------------------------------------------------------------------------------------------------------------------------------|------------------|-----------------------------------------------------------------------------|-------------------------------------------------------------|
| R1239 <sup>1</sup><br>Wardell Recreation Reserve                | Public Recreation                                                                                                                                                                  | 03/12/1884       | Lot 75 DP 728641<br>Lot 3 DP 921060                                         | Park<br>General Community Use<br>Natural Area - Bushland    |
| R43218 <sup>1</sup><br>Wardell Wharf                            | Wharfage                                                                                                                                                                           | 04/11/1908       | Lot 80 DP 728670                                                            | Natural Area – Bushland<br>General Community Use            |
| R49211<br>Meldrum Park                                          | Public Recreation                                                                                                                                                                  | 27/08/1913       | Lot 1 Sec 50 DP 758047                                                      | Park                                                        |
| R54223<br>Tintenbar Recreation<br>Ground                        | Public Recreation                                                                                                                                                                  | 15/10/1920       | Lot 371 DP 729061                                                           | Sportsground                                                |
| R57670<br>Lumley Park                                           | Public Recreation                                                                                                                                                                  | 12/12/1924       | Lot 7004 DP 92641<br>Lot 333 DP 755745                                      | Park Sportsground<br>Natural Area - Bushland                |
| R71612<br>Captain Cook Park and RSL<br>Memorial Park            | Public Recreation                                                                                                                                                                  | 17/08/1945       | Lot 488 DP 729289<br>Lot 8 Sec 5A DP 758047<br>Lot 546 DP 821908            | Park<br>General Community Use<br>Natural Area - Watercourse |
| R74018<br>Riverview Park                                        | Public Recreation                                                                                                                                                                  | 09/02/1951       | Lot 5 DP 244833<br>Lot 470 DP 729075                                        | Park<br>Natural Area - Foreshore                            |
| R82164<br>Kingsford Smith Reserve                               | Reserve Public Recreation 20/11/1959 Lot 7006 DP 1068885<br>Lots 7007 & 7008 DP 1068886<br>Lot 7036 DP 1068936<br>Lot 7037 DP 1069244<br>Lot 153 DP 1098090<br>Lot 7064 DP 1118403 |                  | Park<br>Sportsground<br>General Community Use                               |                                                             |
| Part R82783 <sup>3</sup><br>Lake Ainsworth Foreshore<br>Reserve | Public Recreation                                                                                                                                                                  | 09/09/1960       | Part Lot 62 DP 755725<br>Lots 7001 & 7002 DP 1052251<br>Lot 7006 DP 1052252 | Park<br>Natural Area - Bushland                             |
| R83963<br>Saunders Oval                                         | Public Recreation                                                                                                                                                                  | 24/08/1962       | Lot 495 DP 729297<br>Lot 4 DP 1153430<br>Part Lot 1 DP 1153430              | General Community Use<br>Sportsground                       |
| R83979<br>Waverly Park                                          | Public Recreation                                                                                                                                                                  | 07/09/1962       | Lot 462 DP 728656                                                           | Park                                                        |