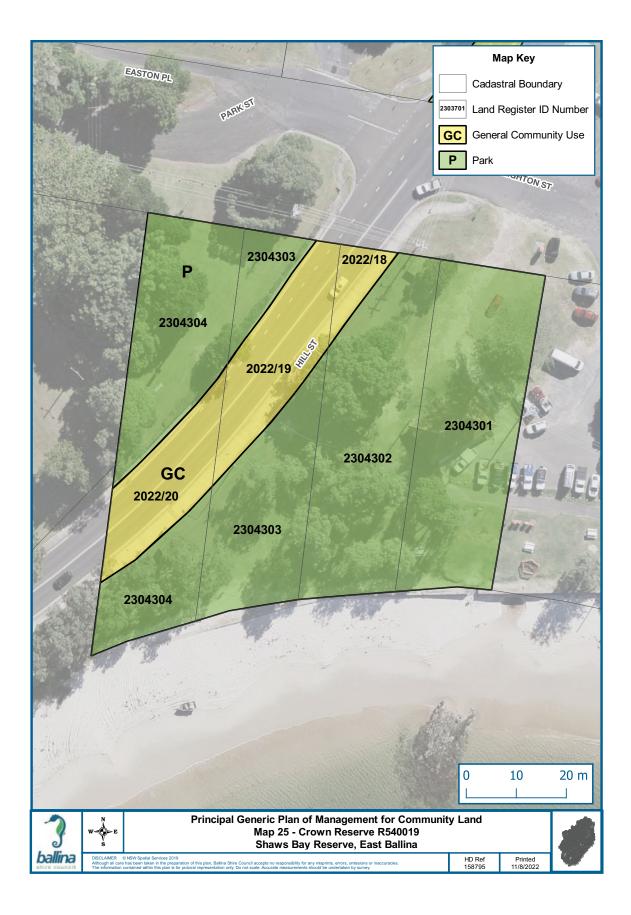

| RESERVE NO.                                                     | RESERVE<br>PURPOSE                                                                                                                                                                 | GAZETTAL<br>DATE | PROPERTIES                                                                  | CATEGORISATION                                              |
|-----------------------------------------------------------------|------------------------------------------------------------------------------------------------------------------------------------------------------------------------------------|------------------|-----------------------------------------------------------------------------|-------------------------------------------------------------|
| R1239 <sup>1</sup><br>Wardell Recreation Reserve                | Public Recreation                                                                                                                                                                  | 03/12/1884       | Lot 75 DP 728641<br>Lot 3 DP 921060                                         | Park<br>General Community Use<br>Natural Area - Bushland    |
| R43218 <sup>1</sup><br>Wardell Wharf                            | Wharfage                                                                                                                                                                           | 04/11/1908       | Lot 80 DP 728670                                                            | Natural Area – Bushland<br>General Community Use            |
| R49211<br>Meldrum Park                                          | Public Recreation                                                                                                                                                                  | 27/08/1913       | Lot 1 Sec 50 DP 758047                                                      | Park                                                        |
| R54223<br>Tintenbar Recreation<br>Ground                        | Public Recreation                                                                                                                                                                  | 15/10/1920       | Lot 371 DP 729061                                                           | Sportsground                                                |
| R57670<br>Lumley Park                                           | Public Recreation                                                                                                                                                                  | 12/12/1924       | Lot 7004 DP 92641<br>Lot 333 DP 755745                                      | Park Sportsground<br>Natural Area - Bushland                |
| R71612<br>Captain Cook Park and RSL<br>Memorial Park            | Public Recreation                                                                                                                                                                  | 17/08/1945       | Lot 488 DP 729289<br>Lot 8 Sec 5A DP 758047<br>Lot 546 DP 821908            | Park<br>General Community Use<br>Natural Area - Watercourse |
| R74018<br>Riverview Park                                        | Public Recreation                                                                                                                                                                  | 09/02/1951       | Lot 5 DP 244833<br>Lot 470 DP 729075                                        | Park<br>Natural Area - Foreshore                            |
| R82164<br>Kingsford Smith Reserve                               | Reserve Public Recreation 20/11/1959 Lot 7006 DP 1068885<br>Lots 7007 & 7008 DP 1068886<br>Lot 7036 DP 1068936<br>Lot 7037 DP 1069244<br>Lot 153 DP 1098090<br>Lot 7064 DP 1118403 |                  | Park<br>Sportsground<br>General Community Use                               |                                                             |
| Part R82783 <sup>3</sup><br>Lake Ainsworth Foreshore<br>Reserve | Public Recreation                                                                                                                                                                  | 09/09/1960       | Part Lot 62 DP 755725<br>Lots 7001 & 7002 DP 1052251<br>Lot 7006 DP 1052252 | Park<br>Natural Area - Bushland                             |
| R83963<br>Saunders Oval                                         | Public Recreation                                                                                                                                                                  | 24/08/1962       | Lot 495 DP 729297<br>Lot 4 DP 1153430<br>Part Lot 1 DP 1153430              | General Community Use<br>Sportsground                       |
| R83979<br>Waverly Park                                          | Public Recreation                                                                                                                                                                  | 07/09/1962       | Lot 462 DP 728656                                                           | Park                                                        |

### TABLE 2.1 CROWN RESERVES COVERED BY THIS POM

| RESERVE NO.                                          | RESERVE<br>PURPOSE                                        | GAZETTAL<br>DATE | PROPERTIES                                                                                                                    | CATEGORISATION                                              |
|------------------------------------------------------|-----------------------------------------------------------|------------------|-------------------------------------------------------------------------------------------------------------------------------|-------------------------------------------------------------|
| Part R84107 <sup>182</sup><br>Shaws Bay Holiday Park | Public Recreation,<br>Resting Place                       | 14/12/1962       | Lots 5-6 Sec 87 DP 758047<br>Lot 2 & 15 Sec 89 DP 758047<br>Lot 7022 DP 1050837<br>Lot 7015 DP 1064316                        | General Community Use<br>Park<br>Natural Area - Foreshore   |
| R87219<br>Empire Vale Public Baths                   | Public Baths                                              | 13/06/1969       | Lot 7300 DP 1143355                                                                                                           | Natural Area - Watercourse                                  |
| R87280<br>Regatta Park (Pool and Sailing<br>Club)    | Public Recreation                                         | 25/07/1969       | Lot 1-2 DP 1051004                                                                                                            | General Community Use                                       |
| R88004<br>Shaws Bay Reserve                          | Public Recreation                                         | 13/11/1970       | Lot 439 DP 43825<br>Lot 497 DP 729703<br>Lot 7016 DP 1068899                                                                  | Park<br>Natural Area – Bushland<br>Natural Area - Foreshore |
| R89799<br>Tintenbar Recreation Reserve<br>Trust      | Public Recreation                                         | 14/05/1976       | Lot 10 Sec 2 DP 758980                                                                                                        | Natural Area - Bushland                                     |
| R90849<br>Empire Vale Foreshore                      | Public Recreation                                         | 05/08/1977       | Lot 150 DP 755626                                                                                                             | Natural Area - Watercourse                                  |
| R94164<br>Tintenbar Recreation Reserve<br>Trust      | Public Recreation                                         | 09/01/1981       | Lot 7001 DP 1029333                                                                                                           | Natural Area - Bushland                                     |
| R96642<br>Fishery Creek Boat Ramp                    | Public Recreation                                         | 11/03/1983       | Lot 459 DP 728654                                                                                                             | General Community Use                                       |
| R97297<br>Bicentennial Gardens                       | Preservation of<br>Fauna, Preservation<br>of Native Flora | 01/06/1984       | Lots 310 & 387 DP 755684                                                                                                      | Natural Area - Bushland                                     |
| R97786 Regatta Reserve<br>(Maritime Museum)          | Museum,<br>Public Recreation                              | 10/05/1985       | Lot 502 DP 729388                                                                                                             | Park<br>General Community Use                               |
| R97810<br>Ross Lane Bushland                         | Preservation of<br>Native Flora                           | 14/06/1985       | Lots 105-106 DP 755725<br>Lot 7301 DP 755725                                                                                  | Natural Area - Bushland                                     |
| R97839<br>Lennox Head Pre School                     | Kindergarten                                              | 12/07/1985       | Lot 466 DP 729058                                                                                                             | General Community Use                                       |
| R140060<br>Little Fishery Creek Wetland              | Public Recreation                                         | 08/09/1989       | Lot 543 DP 729720                                                                                                             | Natural Area - Wetland                                      |
| R5400191<br>East Ballina Caravan Park                | Public Recreation                                         | 01/09/1916       | Lots 2-5 Sec 88 DP 758047                                                                                                     | Park<br>General Community Use                               |
| R700005<br>Pioneer Park                              | Public Park                                               | 22/11/1957       | Lot 7 Sec 88 DP 758047                                                                                                        | Park                                                        |
| R1002263 North Creek<br>Foreshore Re-serve           | Environmental<br>Protection<br>Public Recreation          | 12/02/1999       | Lot 7021 DP 1113001                                                                                                           | General Community Use<br>Natural Area – Bushland            |
| R1014248                                             | Environmental<br>Protection                               | 30/11/2007       | Lot 521 DP 729429<br>Lot 7316 DP 755684<br>Lot 1 DP 1069337<br>Part Lot 505 DP 729412<br>Part Lots 222, 233, 406 DP<br>755684 | Natural Area - Bushland                                     |
| R1014249                                             | Environmental<br>Protection,<br>Heritage Purposes         | 30/11/2007       | Part Lot 222 DP 755684                                                                                                        | Natural Area - Bushland                                     |