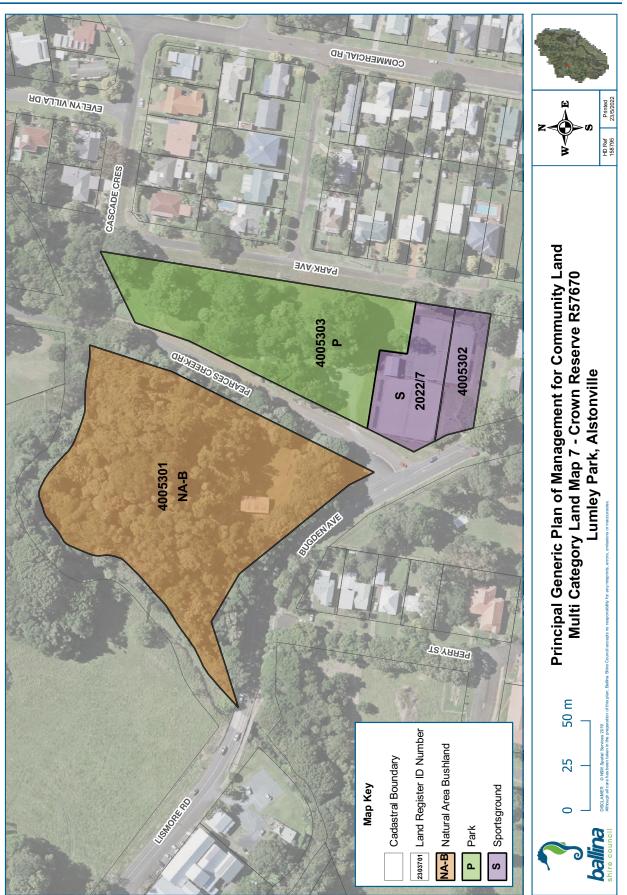

Table 2.1 (below), summarises the Crown Reserves, managed by Council, that are subject to this Generic POM. Appendix 1 contains further details and relevant maps of Council-owned land.

Appendix 2 contains details and maps for all Councilmanaged Crown reserves contained in the Land Register at the time of adoption of this POM.

| RESERVE NO.                                                     | RESERVE<br>PURPOSE                                                                                                                                                                 | GAZETTAL<br>DATE | PROPERTIES                                                                  | CATEGORISATION                                              |
|-----------------------------------------------------------------|------------------------------------------------------------------------------------------------------------------------------------------------------------------------------------|------------------|-----------------------------------------------------------------------------|-------------------------------------------------------------|
| R1239 <sup>1</sup><br>Wardell Recreation Reserve                | Public Recreation                                                                                                                                                                  | 03/12/1884       | Lot 75 DP 728641<br>Lot 3 DP 921060                                         | Park<br>General Community Use<br>Natural Area - Bushland    |
| R43218 <sup>1</sup><br>Wardell Wharf                            | Wharfage                                                                                                                                                                           | 04/11/1908       | Lot 80 DP 728670                                                            | Natural Area – Bushland<br>General Community Use            |
| R49211<br>Meldrum Park                                          | Public Recreation                                                                                                                                                                  | 27/08/1913       | Lot 1 Sec 50 DP 758047                                                      | Park                                                        |
| R54223<br>Tintenbar Recreation<br>Ground                        | Public Recreation                                                                                                                                                                  | 15/10/1920       | Lot 371 DP 729061                                                           | Sportsground                                                |
| R57670<br>Lumley Park                                           | Public Recreation                                                                                                                                                                  | 12/12/1924       | Lot 7004 DP 92641<br>Lot 333 DP 755745                                      | Park Sportsground<br>Natural Area - Bushland                |
| R71612<br>Captain Cook Park and RSL<br>Memorial Park            | Public Recreation                                                                                                                                                                  | 17/08/1945       | Lot 488 DP 729289<br>Lot 8 Sec 5A DP 758047<br>Lot 546 DP 821908            | Park<br>General Community Use<br>Natural Area - Watercourse |
| R74018<br>Riverview Park                                        | Public Recreation                                                                                                                                                                  | 09/02/1951       | Lot 5 DP 244833<br>Lot 470 DP 729075                                        | Park<br>Natural Area - Foreshore                            |
| R82164<br>Kingsford Smith Reserve                               | Reserve Public Recreation 20/11/1959 Lot 7006 DP 1068885<br>Lots 7007 & 7008 DP 1068886<br>Lot 7036 DP 1068936<br>Lot 7037 DP 1069244<br>Lot 153 DP 1098090<br>Lot 7064 DP 1118403 |                  | Park<br>Sportsground<br>General Community Use                               |                                                             |
| Part R82783 <sup>3</sup><br>Lake Ainsworth Foreshore<br>Reserve | Public Recreation                                                                                                                                                                  | 09/09/1960       | Part Lot 62 DP 755725<br>Lots 7001 & 7002 DP 1052251<br>Lot 7006 DP 1052252 | Park<br>Natural Area - Bushland                             |
| R83963<br>Saunders Oval                                         | Public Recreation                                                                                                                                                                  | 24/08/1962       | Lot 495 DP 729297<br>Lot 4 DP 1153430<br>Part Lot 1 DP 1153430              | General Community Use<br>Sportsground                       |
| R83979<br>Waverly Park                                          | Public Recreation                                                                                                                                                                  | 07/09/1962       | Lot 462 DP 728656                                                           | Park                                                        |

### TABLE 2.1 CROWN RESERVES COVERED BY THIS POM

| RESERVE NO.                                          | RESERVE<br>PURPOSE                                        | GAZETTAL<br>DATE | PROPERTIES                                                                                                                    | CATEGORISATION                                              |
|------------------------------------------------------|-----------------------------------------------------------|------------------|-------------------------------------------------------------------------------------------------------------------------------|-------------------------------------------------------------|
| Part R84107 <sup>182</sup><br>Shaws Bay Holiday Park | Public Recreation,<br>Resting Place                       | 14/12/1962       | Lots 5-6 Sec 87 DP 758047<br>Lot 2 & 15 Sec 89 DP 758047<br>Lot 7022 DP 1050837<br>Lot 7015 DP 1064316                        | General Community Use<br>Park<br>Natural Area - Foreshore   |
| R87219<br>Empire Vale Public Baths                   | Public Baths                                              | 13/06/1969       | Lot 7300 DP 1143355                                                                                                           | Natural Area - Watercourse                                  |
| R87280<br>Regatta Park (Pool and Sailing<br>Club)    | Public Recreation                                         | 25/07/1969       | Lot 1-2 DP 1051004                                                                                                            | General Community Use                                       |
| R88004<br>Shaws Bay Reserve                          | Public Recreation                                         | 13/11/1970       | Lot 439 DP 43825<br>Lot 497 DP 729703<br>Lot 7016 DP 1068899                                                                  | Park<br>Natural Area – Bushland<br>Natural Area - Foreshore |
| R89799<br>Tintenbar Recreation Reserve<br>Trust      | Public Recreation                                         | 14/05/1976       | Lot 10 Sec 2 DP 758980                                                                                                        | Natural Area - Bushland                                     |
| R90849<br>Empire Vale Foreshore                      | Public Recreation                                         | 05/08/1977       | Lot 150 DP 755626                                                                                                             | Natural Area - Watercourse                                  |
| R94164<br>Tintenbar Recreation Reserve<br>Trust      | Public Recreation                                         | 09/01/1981       | Lot 7001 DP 1029333                                                                                                           | Natural Area - Bushland                                     |
| R96642<br>Fishery Creek Boat Ramp                    | Public Recreation                                         | 11/03/1983       | Lot 459 DP 728654                                                                                                             | General Community Use                                       |
| R97297<br>Bicentennial Gardens                       | Preservation of<br>Fauna, Preservation<br>of Native Flora | 01/06/1984       | Lots 310 & 387 DP 755684                                                                                                      | Natural Area - Bushland                                     |
| R97786 Regatta Reserve<br>(Maritime Museum)          | Museum,<br>Public Recreation                              | 10/05/1985       | Lot 502 DP 729388                                                                                                             | Park<br>General Community Use                               |
| R97810<br>Ross Lane Bushland                         | Preservation of<br>Native Flora                           | 14/06/1985       | Lots 105-106 DP 755725<br>Lot 7301 DP 755725                                                                                  | Natural Area - Bushland                                     |
| R97839<br>Lennox Head Pre School                     | Kindergarten                                              | 12/07/1985       | Lot 466 DP 729058                                                                                                             | General Community Use                                       |
| R140060<br>Little Fishery Creek Wetland              | Public Recreation                                         | 08/09/1989       | Lot 543 DP 729720                                                                                                             | Natural Area - Wetland                                      |
| R5400191<br>East Ballina Caravan Park                | Public Recreation                                         | 01/09/1916       | Lots 2-5 Sec 88 DP 758047                                                                                                     | Park<br>General Community Use                               |
| R700005<br>Pioneer Park                              | Public Park                                               | 22/11/1957       | Lot 7 Sec 88 DP 758047                                                                                                        | Park                                                        |
| R1002263 North Creek<br>Foreshore Re-serve           | Environmental<br>Protection<br>Public Recreation          | 12/02/1999       | Lot 7021 DP 1113001                                                                                                           | General Community Use<br>Natural Area – Bushland            |
| R1014248                                             | Environmental<br>Protection                               | 30/11/2007       | Lot 521 DP 729429<br>Lot 7316 DP 755684<br>Lot 1 DP 1069337<br>Part Lot 505 DP 729412<br>Part Lots 222, 233, 406 DP<br>755684 | Natural Area - Bushland                                     |
| R1014249                                             | Environmental<br>Protection,<br>Heritage Purposes         | 30/11/2007       | Part Lot 222 DP 755684                                                                                                        | Natural Area - Bushland                                     |