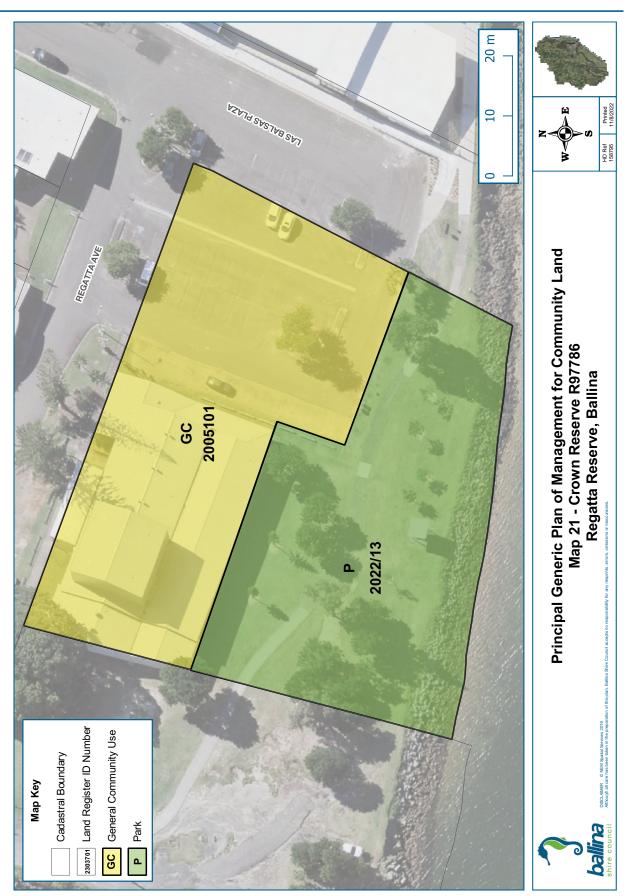

| RESERVE NO.                                                     | RESERVE<br>PURPOSE                                                                                                                                                                 | GAZETTAL<br>DATE | PROPERTIES                                                                  | CATEGORISATION                                              |
|-----------------------------------------------------------------|------------------------------------------------------------------------------------------------------------------------------------------------------------------------------------|------------------|-----------------------------------------------------------------------------|-------------------------------------------------------------|
| R1239 <sup>1</sup><br>Wardell Recreation Reserve                | Public Recreation                                                                                                                                                                  | 03/12/1884       | Lot 75 DP 728641<br>Lot 3 DP 921060                                         | Park<br>General Community Use<br>Natural Area - Bushland    |
| R43218 <sup>1</sup><br>Wardell Wharf                            | Wharfage                                                                                                                                                                           | 04/11/1908       | Lot 80 DP 728670                                                            | Natural Area – Bushland<br>General Community Use            |
| R49211<br>Meldrum Park                                          | Public Recreation                                                                                                                                                                  | 27/08/1913       | Lot 1 Sec 50 DP 758047                                                      | Park                                                        |
| R54223<br>Tintenbar Recreation<br>Ground                        | Public Recreation                                                                                                                                                                  | 15/10/1920       | Lot 371 DP 729061                                                           | Sportsground                                                |
| R57670<br>Lumley Park                                           | Public Recreation                                                                                                                                                                  | 12/12/1924       | Lot 7004 DP 92641<br>Lot 333 DP 755745                                      | Park Sportsground<br>Natural Area - Bushland                |
| R71612<br>Captain Cook Park and RSL<br>Memorial Park            | Public Recreation                                                                                                                                                                  | 17/08/1945       | Lot 488 DP 729289<br>Lot 8 Sec 5A DP 758047<br>Lot 546 DP 821908            | Park<br>General Community Use<br>Natural Area - Watercourse |
| R74018<br>Riverview Park                                        | Public Recreation                                                                                                                                                                  | 09/02/1951       | Lot 5 DP 244833<br>Lot 470 DP 729075                                        | Park<br>Natural Area - Foreshore                            |
| R82164<br>Kingsford Smith Reserve                               | Reserve Public Recreation 20/11/1959 Lot 7006 DP 1068885<br>Lots 7007 & 7008 DP 1068886<br>Lot 7036 DP 1068936<br>Lot 7037 DP 1069244<br>Lot 153 DP 1098090<br>Lot 7064 DP 1118403 |                  | Park<br>Sportsground<br>General Community Use                               |                                                             |
| Part R82783 <sup>3</sup><br>Lake Ainsworth Foreshore<br>Reserve | Public Recreation                                                                                                                                                                  | 09/09/1960       | Part Lot 62 DP 755725<br>Lots 7001 & 7002 DP 1052251<br>Lot 7006 DP 1052252 | Park<br>Natural Area - Bushland                             |
| R83963<br>Saunders Oval                                         | Public Recreation                                                                                                                                                                  | 24/08/1962       | Lot 495 DP 729297<br>Lot 4 DP 1153430<br>Part Lot 1 DP 1153430              | General Community Use<br>Sportsground                       |
| R83979<br>Waverly Park                                          | Public Recreation                                                                                                                                                                  | 07/09/1962       | Lot 462 DP 728656                                                           | Park                                                        |

### TABLE 2.1 CROWN RESERVES COVERED BY THIS POM

| RESERVE NO.                                          | RESERVE<br>PURPOSE                                        | GAZETTAL<br>DATE | PROPERTIES                                                                                                                    | CATEGORISATION                                              |
|------------------------------------------------------|-----------------------------------------------------------|------------------|-------------------------------------------------------------------------------------------------------------------------------|-------------------------------------------------------------|
| Part R84107 <sup>182</sup><br>Shaws Bay Holiday Park | Public Recreation,<br>Resting Place                       | 14/12/1962       | Lots 5-6 Sec 87 DP 758047<br>Lot 2 & 15 Sec 89 DP 758047<br>Lot 7022 DP 1050837<br>Lot 7015 DP 1064316                        | General Community Use<br>Park<br>Natural Area - Foreshore   |
| R87219<br>Empire Vale Public Baths                   | Public Baths                                              | 13/06/1969       | Lot 7300 DP 1143355                                                                                                           | Natural Area - Watercourse                                  |
| R87280<br>Regatta Park (Pool and Sailing<br>Club)    | Public Recreation                                         | 25/07/1969       | Lot 1-2 DP 1051004                                                                                                            | General Community Use                                       |
| R88004<br>Shaws Bay Reserve                          | Public Recreation                                         | 13/11/1970       | Lot 439 DP 43825<br>Lot 497 DP 729703<br>Lot 7016 DP 1068899                                                                  | Park<br>Natural Area – Bushland<br>Natural Area - Foreshore |
| R89799<br>Tintenbar Recreation Reserve<br>Trust      | Public Recreation                                         | 14/05/1976       | Lot 10 Sec 2 DP 758980                                                                                                        | Natural Area - Bushland                                     |
| R90849<br>Empire Vale Foreshore                      | Public Recreation                                         | 05/08/1977       | Lot 150 DP 755626                                                                                                             | Natural Area - Watercourse                                  |
| R94164<br>Tintenbar Recreation Reserve<br>Trust      | Public Recreation                                         | 09/01/1981       | Lot 7001 DP 1029333                                                                                                           | Natural Area - Bushland                                     |
| R96642<br>Fishery Creek Boat Ramp                    | Public Recreation                                         | 11/03/1983       | Lot 459 DP 728654                                                                                                             | General Community Use                                       |
| R97297<br>Bicentennial Gardens                       | Preservation of<br>Fauna, Preservation<br>of Native Flora | 01/06/1984       | Lots 310 & 387 DP 755684                                                                                                      | Natural Area - Bushland                                     |
| R97786 Regatta Reserve<br>(Maritime Museum)          | Museum,<br>Public Recreation                              | 10/05/1985       | Lot 502 DP 729388                                                                                                             | Park<br>General Community Use                               |
| R97810<br>Ross Lane Bushland                         | Preservation of<br>Native Flora                           | 14/06/1985       | Lots 105-106 DP 755725<br>Lot 7301 DP 755725                                                                                  | Natural Area - Bushland                                     |
| R97839<br>Lennox Head Pre School                     | Kindergarten                                              | 12/07/1985       | Lot 466 DP 729058                                                                                                             | General Community Use                                       |
| R140060<br>Little Fishery Creek Wetland              | Public Recreation                                         | 08/09/1989       | Lot 543 DP 729720                                                                                                             | Natural Area - Wetland                                      |
| R5400191<br>East Ballina Caravan Park                | Public Recreation                                         | 01/09/1916       | Lots 2-5 Sec 88 DP 758047                                                                                                     | Park<br>General Community Use                               |
| R700005<br>Pioneer Park                              | Public Park                                               | 22/11/1957       | Lot 7 Sec 88 DP 758047                                                                                                        | Park                                                        |
| R1002263 North Creek<br>Foreshore Re-serve           | Environmental<br>Protection<br>Public Recreation          | 12/02/1999       | Lot 7021 DP 1113001                                                                                                           | General Community Use<br>Natural Area – Bushland            |
| R1014248                                             | Environmental<br>Protection                               | 30/11/2007       | Lot 521 DP 729429<br>Lot 7316 DP 755684<br>Lot 1 DP 1069337<br>Part Lot 505 DP 729412<br>Part Lots 222, 233, 406 DP<br>755684 | Natural Area - Bushland                                     |
| R1014249                                             | Environmental<br>Protection,<br>Heritage Purposes         | 30/11/2007       | Part Lot 222 DP 755684                                                                                                        | Natural Area - Bushland                                     |