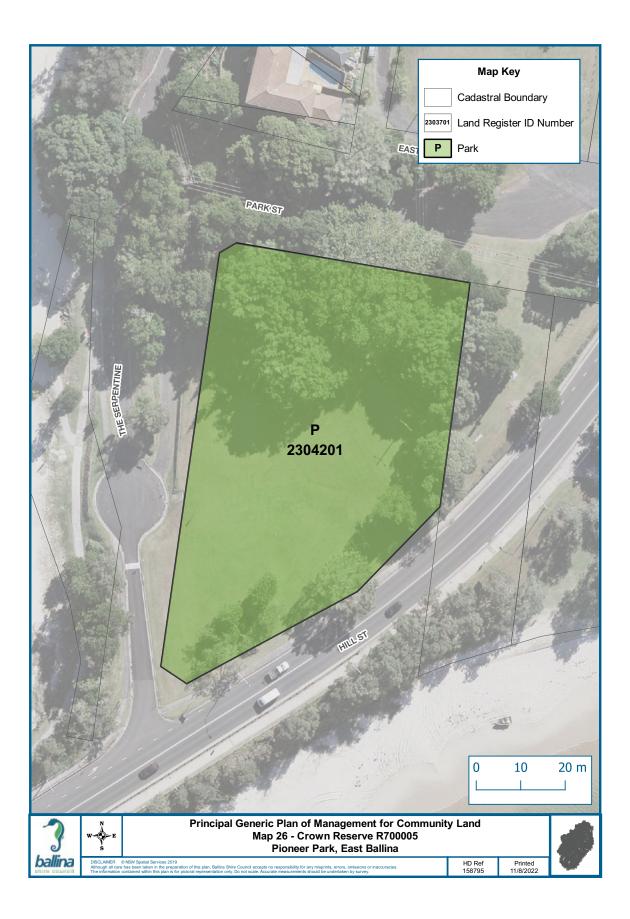

### TABLE 2.1 CROWN RESERVES COVERED BY THIS POM

| RESERVE NO.                                          | RESERVE<br>PURPOSE                                        | GAZETTAL<br>DATE | PROPERTIES                                                                                                                    | CATEGORISATION                                              |
|------------------------------------------------------|-----------------------------------------------------------|------------------|-------------------------------------------------------------------------------------------------------------------------------|-------------------------------------------------------------|
| Part R84107 <sup>182</sup><br>Shaws Bay Holiday Park | Public Recreation,<br>Resting Place                       | 14/12/1962       | Lots 5-6 Sec 87 DP 758047<br>Lot 2 & 15 Sec 89 DP 758047<br>Lot 7022 DP 1050837<br>Lot 7015 DP 1064316                        | General Community Use<br>Park<br>Natural Area - Foreshore   |
| R87219<br>Empire Vale Public Baths                   | Public Baths                                              | 13/06/1969       | Lot 7300 DP 1143355                                                                                                           | Natural Area - Watercourse                                  |
| R87280<br>Regatta Park (Pool and Sailing<br>Club)    | Public Recreation                                         | 25/07/1969       | Lot 1-2 DP 1051004                                                                                                            | General Community Use                                       |
| R88004<br>Shaws Bay Reserve                          | Public Recreation                                         | 13/11/1970       | Lot 439 DP 43825<br>Lot 497 DP 729703<br>Lot 7016 DP 1068899                                                                  | Park<br>Natural Area – Bushland<br>Natural Area - Foreshore |
| R89799<br>Tintenbar Recreation Reserve<br>Trust      | Public Recreation                                         | 14/05/1976       | Lot 10 Sec 2 DP 758980                                                                                                        | Natural Area - Bushland                                     |
| R90849<br>Empire Vale Foreshore                      | Public Recreation                                         | 05/08/1977       | Lot 150 DP 755626                                                                                                             | Natural Area - Watercourse                                  |
| R94164<br>Tintenbar Recreation Reserve<br>Trust      | Public Recreation                                         | 09/01/1981       | Lot 7001 DP 1029333                                                                                                           | Natural Area - Bushland                                     |
| R96642<br>Fishery Creek Boat Ramp                    | Public Recreation                                         | 11/03/1983       | Lot 459 DP 728654                                                                                                             | General Community Use                                       |
| R97297<br>Bicentennial Gardens                       | Preservation of<br>Fauna, Preservation<br>of Native Flora | 01/06/1984       | Lots 310 & 387 DP 755684                                                                                                      | Natural Area - Bushland                                     |
| R97786 Regatta Reserve<br>(Maritime Museum)          | Museum,<br>Public Recreation                              | 10/05/1985       | Lot 502 DP 729388                                                                                                             | Park<br>General Community Use                               |
| R97810<br>Ross Lane Bushland                         | Preservation of<br>Native Flora                           | 14/06/1985       | Lots 105-106 DP 755725<br>Lot 7301 DP 755725                                                                                  | Natural Area - Bushland                                     |
| R97839<br>Lennox Head Pre School                     | Kindergarten                                              | 12/07/1985       | Lot 466 DP 729058                                                                                                             | General Community Use                                       |
| R140060<br>Little Fishery Creek Wetland              | Public Recreation                                         | 08/09/1989       | Lot 543 DP 729720                                                                                                             | Natural Area - Wetland                                      |
| R5400191<br>East Ballina Caravan Park                | Public Recreation                                         | 01/09/1916       | Lots 2-5 Sec 88 DP 758047                                                                                                     | Park<br>General Community Use                               |
| R700005<br>Pioneer Park                              | Public Park                                               | 22/11/1957       | Lot 7 Sec 88 DP 758047                                                                                                        | Park                                                        |
| R1002263 North Creek<br>Foreshore Re-serve           | Environmental<br>Protection<br>Public Recreation          | 12/02/1999       | Lot 7021 DP 1113001                                                                                                           | General Community Use<br>Natural Area – Bushland            |
| R1014248                                             | Environmental<br>Protection                               | 30/11/2007       | Lot 521 DP 729429<br>Lot 7316 DP 755684<br>Lot 1 DP 1069337<br>Part Lot 505 DP 729412<br>Part Lots 222, 233, 406 DP<br>755684 | Natural Area - Bushland                                     |
| R1014249                                             | Environmental<br>Protection,<br>Heritage Purposes         | 30/11/2007       | Part Lot 222 DP 755684                                                                                                        | Natural Area - Bushland                                     |