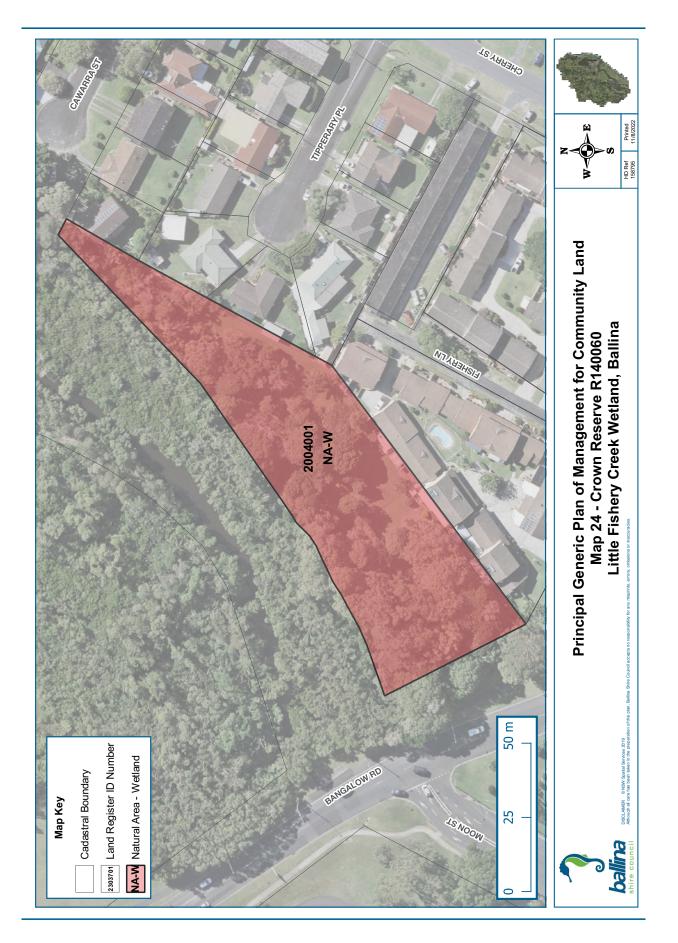

### TABLE 2.1 CROWN RESERVES COVERED BY THIS POM

| RESERVE NO.                                          | RESERVE<br>PURPOSE                                        | GAZETTAL<br>DATE | PROPERTIES                                                                                                                    | CATEGORISATION                                              |
|------------------------------------------------------|-----------------------------------------------------------|------------------|-------------------------------------------------------------------------------------------------------------------------------|-------------------------------------------------------------|
| Part R84107 <sup>182</sup><br>Shaws Bay Holiday Park | Public Recreation,<br>Resting Place                       | 14/12/1962       | Lots 5-6 Sec 87 DP 758047<br>Lot 2 & 15 Sec 89 DP 758047<br>Lot 7022 DP 1050837<br>Lot 7015 DP 1064316                        | General Community Use<br>Park<br>Natural Area - Foreshore   |
| R87219<br>Empire Vale Public Baths                   | Public Baths                                              | 13/06/1969       | Lot 7300 DP 1143355                                                                                                           | Natural Area - Watercourse                                  |
| R87280<br>Regatta Park (Pool and Sailing<br>Club)    | Public Recreation                                         | 25/07/1969       | Lot 1-2 DP 1051004                                                                                                            | General Community Use                                       |
| R88004<br>Shaws Bay Reserve                          | Public Recreation                                         | 13/11/1970       | Lot 439 DP 43825<br>Lot 497 DP 729703<br>Lot 7016 DP 1068899                                                                  | Park<br>Natural Area – Bushland<br>Natural Area - Foreshore |
| R89799<br>Tintenbar Recreation Reserve<br>Trust      | Public Recreation                                         | 14/05/1976       | Lot 10 Sec 2 DP 758980                                                                                                        | Natural Area - Bushland                                     |
| R90849<br>Empire Vale Foreshore                      | Public Recreation                                         | 05/08/1977       | Lot 150 DP 755626                                                                                                             | Natural Area - Watercourse                                  |
| R94164<br>Tintenbar Recreation Reserve<br>Trust      | Public Recreation                                         | 09/01/1981       | Lot 7001 DP 1029333                                                                                                           | Natural Area - Bushland                                     |
| R96642<br>Fishery Creek Boat Ramp                    | Public Recreation                                         | 11/03/1983       | Lot 459 DP 728654                                                                                                             | General Community Use                                       |
| R97297<br>Bicentennial Gardens                       | Preservation of<br>Fauna, Preservation<br>of Native Flora | 01/06/1984       | Lots 310 & 387 DP 755684                                                                                                      | Natural Area - Bushland                                     |
| R97786 Regatta Reserve<br>(Maritime Museum)          | Museum,<br>Public Recreation                              | 10/05/1985       | Lot 502 DP 729388                                                                                                             | Park<br>General Community Use                               |
| R97810<br>Ross Lane Bushland                         | Preservation of<br>Native Flora                           | 14/06/1985       | Lots 105-106 DP 755725<br>Lot 7301 DP 755725                                                                                  | Natural Area - Bushland                                     |
| R97839<br>Lennox Head Pre School                     | Kindergarten                                              | 12/07/1985       | Lot 466 DP 729058                                                                                                             | General Community Use                                       |
| R140060<br>Little Fishery Creek Wetland              | Public Recreation                                         | 08/09/1989       | Lot 543 DP 729720                                                                                                             | Natural Area - Wetland                                      |
| R5400191<br>East Ballina Caravan Park                | Public Recreation                                         | 01/09/1916       | Lots 2-5 Sec 88 DP 758047                                                                                                     | Park<br>General Community Use                               |
| R700005<br>Pioneer Park                              | Public Park                                               | 22/11/1957       | Lot 7 Sec 88 DP 758047                                                                                                        | Park                                                        |
| R1002263 North Creek<br>Foreshore Re-serve           | Environmental<br>Protection<br>Public Recreation          | 12/02/1999       | Lot 7021 DP 1113001                                                                                                           | General Community Use<br>Natural Area – Bushland            |
| R1014248                                             | Environmental<br>Protection                               | 30/11/2007       | Lot 521 DP 729429<br>Lot 7316 DP 755684<br>Lot 1 DP 1069337<br>Part Lot 505 DP 729412<br>Part Lots 222, 233, 406 DP<br>755684 | Natural Area - Bushland                                     |
| R1014249                                             | Environmental<br>Protection,<br>Heritage Purposes         | 30/11/2007       | Part Lot 222 DP 755684                                                                                                        | Natural Area - Bushland                                     |