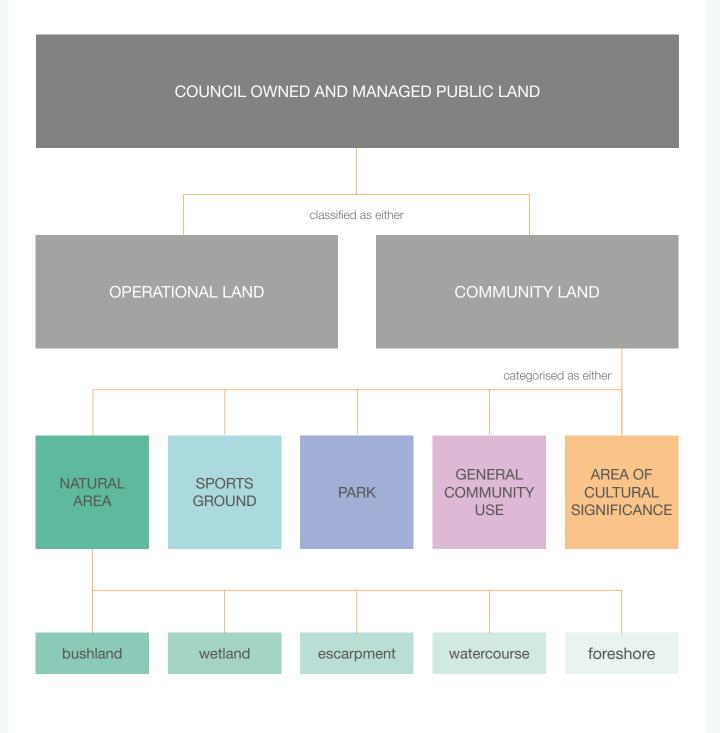

## LOCAL GOVERNMENT ACT 1993

The *Local Government Act 1993* requires all public land to be classified as either Operational or Community land. Public land can be land which is owned by the Council, and Crown land which is managed by the Council.

Land classified as 'community land' must be further categorised in accordance with the LG Act, as described below. The LG Act specifies the core objectives for the management of each category of community land.

## CATEGORISATION OF THE LAND

As shown above, all community land is required to be categorised as one or more of the following categories. Where the land is owned by the Crown, the category assigned aligns with the purpose for which the land is dedicated or reserved.

The LG Act defines five categories of community land:

- **Park** for areas primarily used for passive recreation.
- **Sportsground** for areas where the primary use is for active recreation involving organised sports or the playing of outdoor games.
- General community use for all areas where the primary purpose relates to public recreation and the physical, cultural, social, and intellectual welfare or development of members of the public. This includes venues such as community halls, scout and guide halls, and libraries.
- **Cultural significance** for areas with Aboriginal, aesthetic, archaeological, historical, technical, research or social significance.

• **Natural area** for all areas that play an important role in the area's ecology. This category is further subdivided into bushland, escarpment, foreshore, watercourse and wetland categories.

The categorisation of the land is identified in the tables and maps in Appendix 1 and 2.