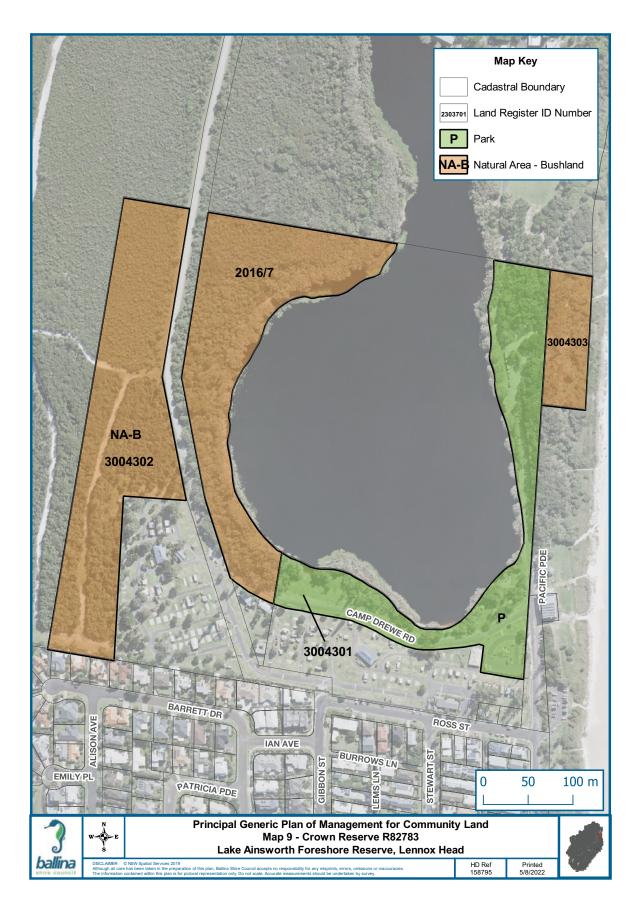

| RESERVE NO.                                                     | RESERVE<br>PURPOSE                                                                                                                                                                 | GAZETTAL<br>DATE | PROPERTIES                                                                  | CATEGORISATION                                              |
|-----------------------------------------------------------------|------------------------------------------------------------------------------------------------------------------------------------------------------------------------------------|------------------|-----------------------------------------------------------------------------|-------------------------------------------------------------|
| R1239 <sup>1</sup><br>Wardell Recreation Reserve                | Public Recreation                                                                                                                                                                  | 03/12/1884       | Lot 75 DP 728641<br>Lot 3 DP 921060                                         | Park<br>General Community Use<br>Natural Area - Bushland    |
| R43218 <sup>1</sup><br>Wardell Wharf                            | Wharfage                                                                                                                                                                           | 04/11/1908       | Lot 80 DP 728670                                                            | Natural Area – Bushland<br>General Community Use            |
| R49211<br>Meldrum Park                                          | Public Recreation                                                                                                                                                                  | 27/08/1913       | Lot 1 Sec 50 DP 758047                                                      | Park                                                        |
| R54223<br>Tintenbar Recreation<br>Ground                        | Public Recreation                                                                                                                                                                  | 15/10/1920       | Lot 371 DP 729061                                                           | Sportsground                                                |
| R57670<br>Lumley Park                                           | Public Recreation                                                                                                                                                                  | 12/12/1924       | Lot 7004 DP 92641<br>Lot 333 DP 755745                                      | Park Sportsground<br>Natural Area - Bushland                |
| R71612<br>Captain Cook Park and RSL<br>Memorial Park            | Public Recreation                                                                                                                                                                  | 17/08/1945       | Lot 488 DP 729289<br>Lot 8 Sec 5A DP 758047<br>Lot 546 DP 821908            | Park<br>General Community Use<br>Natural Area - Watercourse |
| R74018<br>Riverview Park                                        | Public Recreation                                                                                                                                                                  | 09/02/1951       | Lot 5 DP 244833<br>Lot 470 DP 729075                                        | Park<br>Natural Area - Foreshore                            |
| R82164<br>Kingsford Smith Reserve                               | Reserve Public Recreation 20/11/1959 Lot 7006 DP 1068885<br>Lots 7007 & 7008 DP 1068886<br>Lot 7036 DP 1068936<br>Lot 7037 DP 1069244<br>Lot 153 DP 1098090<br>Lot 7064 DP 1118403 |                  | Park<br>Sportsground<br>General Community Use                               |                                                             |
| Part R82783 <sup>3</sup><br>Lake Ainsworth Foreshore<br>Reserve | Public Recreation                                                                                                                                                                  | 09/09/1960       | Part Lot 62 DP 755725<br>Lots 7001 & 7002 DP 1052251<br>Lot 7006 DP 1052252 | Park<br>Natural Area - Bushland                             |
| R83963<br>Saunders Oval                                         | Public Recreation                                                                                                                                                                  | 24/08/1962       | Lot 495 DP 729297<br>Lot 4 DP 1153430<br>Part Lot 1 DP 1153430              | General Community Use<br>Sportsground                       |
| R83979<br>Waverly Park                                          | Public Recreation                                                                                                                                                                  | 07/09/1962       | Lot 462 DP 728656                                                           | Park                                                        |