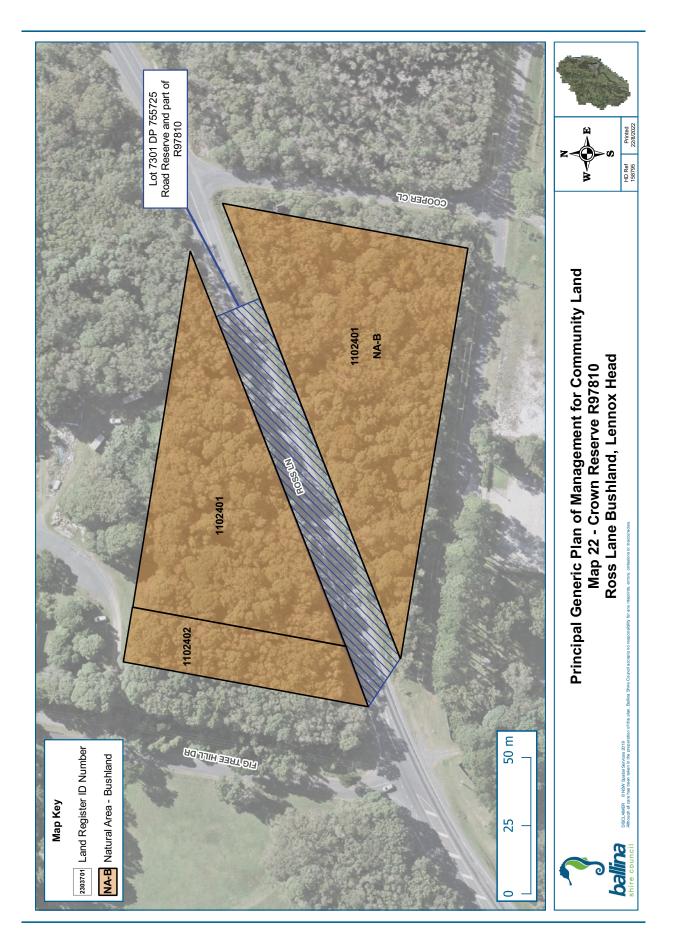

### TABLE 2.1 CROWN RESERVES COVERED BY THIS POM

| RESERVE NO.                                          | RESERVE<br>PURPOSE                                        | GAZETTAL<br>DATE | PROPERTIES                                                                                                                    | CATEGORISATION                                              |
|------------------------------------------------------|-----------------------------------------------------------|------------------|-------------------------------------------------------------------------------------------------------------------------------|-------------------------------------------------------------|
| Part R84107 <sup>182</sup><br>Shaws Bay Holiday Park | Public Recreation,<br>Resting Place                       | 14/12/1962       | Lots 5-6 Sec 87 DP 758047<br>Lot 2 & 15 Sec 89 DP 758047<br>Lot 7022 DP 1050837<br>Lot 7015 DP 1064316                        | General Community Use<br>Park<br>Natural Area - Foreshore   |
| R87219<br>Empire Vale Public Baths                   | Public Baths                                              | 13/06/1969       | Lot 7300 DP 1143355                                                                                                           | Natural Area - Watercourse                                  |
| R87280<br>Regatta Park (Pool and Sailing<br>Club)    | Public Recreation                                         | 25/07/1969       | Lot 1-2 DP 1051004                                                                                                            | General Community Use                                       |
| R88004<br>Shaws Bay Reserve                          | Public Recreation                                         | 13/11/1970       | Lot 439 DP 43825<br>Lot 497 DP 729703<br>Lot 7016 DP 1068899                                                                  | Park<br>Natural Area – Bushland<br>Natural Area - Foreshore |
| R89799<br>Tintenbar Recreation Reserve<br>Trust      | Public Recreation                                         | 14/05/1976       | Lot 10 Sec 2 DP 758980                                                                                                        | Natural Area - Bushland                                     |
| R90849<br>Empire Vale Foreshore                      | Public Recreation                                         | 05/08/1977       | Lot 150 DP 755626                                                                                                             | Natural Area - Watercourse                                  |
| R94164<br>Tintenbar Recreation Reserve<br>Trust      | Public Recreation                                         | 09/01/1981       | Lot 7001 DP 1029333                                                                                                           | Natural Area - Bushland                                     |
| R96642<br>Fishery Creek Boat Ramp                    | Public Recreation                                         | 11/03/1983       | Lot 459 DP 728654                                                                                                             | General Community Use                                       |
| R97297<br>Bicentennial Gardens                       | Preservation of<br>Fauna, Preservation<br>of Native Flora | 01/06/1984       | Lots 310 & 387 DP 755684                                                                                                      | Natural Area - Bushland                                     |
| R97786 Regatta Reserve<br>(Maritime Museum)          | Museum,<br>Public Recreation                              | 10/05/1985       | Lot 502 DP 729388                                                                                                             | Park<br>General Community Use                               |
| R97810<br>Ross Lane Bushland                         | Preservation of<br>Native Flora                           | 14/06/1985       | Lots 105-106 DP 755725<br>Lot 7301 DP 755725                                                                                  | Natural Area - Bushland                                     |
| R97839<br>Lennox Head Pre School                     | Kindergarten                                              | 12/07/1985       | Lot 466 DP 729058                                                                                                             | General Community Use                                       |
| R140060<br>Little Fishery Creek Wetland              | Public Recreation                                         | 08/09/1989       | Lot 543 DP 729720                                                                                                             | Natural Area - Wetland                                      |
| R5400191<br>East Ballina Caravan Park                | Public Recreation                                         | 01/09/1916       | Lots 2-5 Sec 88 DP 758047                                                                                                     | Park<br>General Community Use                               |
| R700005<br>Pioneer Park                              | Public Park                                               | 22/11/1957       | Lot 7 Sec 88 DP 758047                                                                                                        | Park                                                        |
| R1002263 North Creek<br>Foreshore Re-serve           | Environmental<br>Protection<br>Public Recreation          | 12/02/1999       | Lot 7021 DP 1113001                                                                                                           | General Community Use<br>Natural Area – Bushland            |
| R1014248                                             | Environmental<br>Protection                               | 30/11/2007       | Lot 521 DP 729429<br>Lot 7316 DP 755684<br>Lot 1 DP 1069337<br>Part Lot 505 DP 729412<br>Part Lots 222, 233, 406 DP<br>755684 | Natural Area - Bushland                                     |
| R1014249                                             | Environmental<br>Protection,<br>Heritage Purposes         | 30/11/2007       | Part Lot 222 DP 755684                                                                                                        | Natural Area - Bushland                                     |