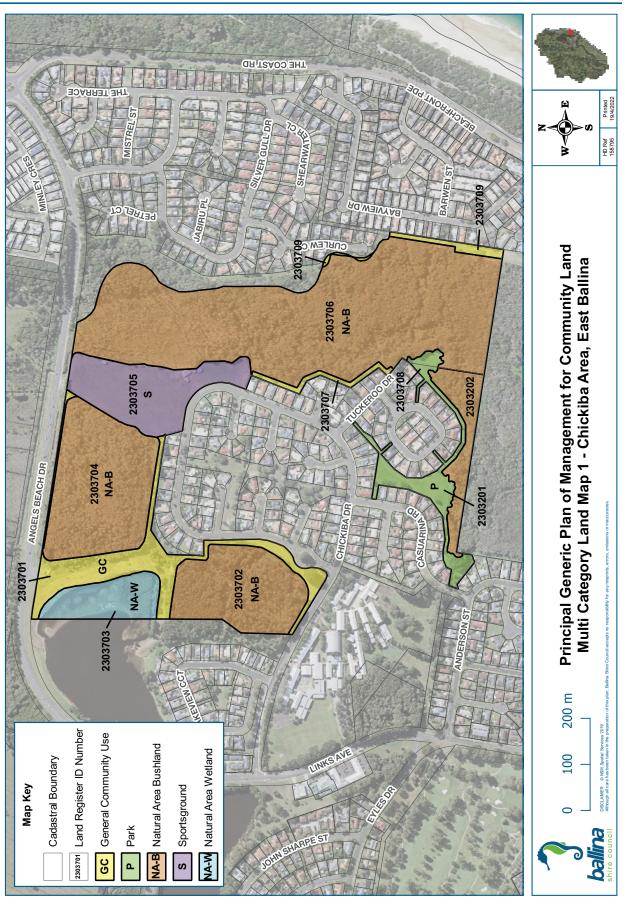

Table 2.1 (below), summarises the Crown Reserves, managed by Council, that are subject to this Generic POM. Appendix 1 contains further details and relevant maps of Council-owned land.

Appendix 2 contains details and maps for all Councilmanaged Crown reserves contained in the Land Register at the time of adoption of this POM.

| RESERVE NO.                                                     | RESERVE<br>PURPOSE                                                                                                                                                                 | GAZETTAL<br>DATE | PROPERTIES                                                                  | CATEGORISATION                                              |
|-----------------------------------------------------------------|------------------------------------------------------------------------------------------------------------------------------------------------------------------------------------|------------------|-----------------------------------------------------------------------------|-------------------------------------------------------------|
| R1239 <sup>1</sup><br>Wardell Recreation Reserve                | Public Recreation                                                                                                                                                                  | 03/12/1884       | Lot 75 DP 728641<br>Lot 3 DP 921060                                         | Park<br>General Community Use<br>Natural Area - Bushland    |
| R43218 <sup>1</sup><br>Wardell Wharf                            | Wharfage                                                                                                                                                                           | 04/11/1908       | Lot 80 DP 728670                                                            | Natural Area – Bushland<br>General Community Use            |
| R49211<br>Meldrum Park                                          | Public Recreation                                                                                                                                                                  | 27/08/1913       | Lot 1 Sec 50 DP 758047                                                      | Park                                                        |
| R54223<br>Tintenbar Recreation<br>Ground                        | Public Recreation                                                                                                                                                                  | 15/10/1920       | Lot 371 DP 729061                                                           | Sportsground                                                |
| R57670<br>Lumley Park                                           | Public Recreation                                                                                                                                                                  | 12/12/1924       | Lot 7004 DP 92641<br>Lot 333 DP 755745                                      | Park Sportsground<br>Natural Area - Bushland                |
| R71612<br>Captain Cook Park and RSL<br>Memorial Park            | Public Recreation                                                                                                                                                                  | 17/08/1945       | Lot 488 DP 729289<br>Lot 8 Sec 5A DP 758047<br>Lot 546 DP 821908            | Park<br>General Community Use<br>Natural Area - Watercourse |
| R74018<br>Riverview Park                                        | Public Recreation                                                                                                                                                                  | 09/02/1951       | Lot 5 DP 244833<br>Lot 470 DP 729075                                        | Park<br>Natural Area - Foreshore                            |
| R82164<br>Kingsford Smith Reserve                               | Reserve Public Recreation 20/11/1959 Lot 7006 DP 1068885<br>Lots 7007 & 7008 DP 1068886<br>Lot 7036 DP 1068936<br>Lot 7037 DP 1069244<br>Lot 153 DP 1098090<br>Lot 7064 DP 1118403 |                  | Park<br>Sportsground<br>General Community Use                               |                                                             |
| Part R82783 <sup>3</sup><br>Lake Ainsworth Foreshore<br>Reserve | Public Recreation                                                                                                                                                                  | 09/09/1960       | Part Lot 62 DP 755725<br>Lots 7001 & 7002 DP 1052251<br>Lot 7006 DP 1052252 | Park<br>Natural Area - Bushland                             |
| R83963<br>Saunders Oval                                         | Public Recreation                                                                                                                                                                  | 24/08/1962       | Lot 495 DP 729297<br>Lot 4 DP 1153430<br>Part Lot 1 DP 1153430              | General Community Use<br>Sportsground                       |
| R83979<br>Waverly Park                                          | Public Recreation                                                                                                                                                                  | 07/09/1962       | Lot 462 DP 728656                                                           | Park                                                        |

### TABLE 2.1 CROWN RESERVES COVERED BY THIS POM

| RESERVE NO.                                          | RESERVE<br>PURPOSE                                        | GAZETTAL<br>DATE | PROPERTIES                                                                                                                    | CATEGORISATION                                              |
|------------------------------------------------------|-----------------------------------------------------------|------------------|-------------------------------------------------------------------------------------------------------------------------------|-------------------------------------------------------------|
| Part R84107 <sup>182</sup><br>Shaws Bay Holiday Park | Public Recreation,<br>Resting Place                       | 14/12/1962       | Lots 5-6 Sec 87 DP 758047<br>Lot 2 & 15 Sec 89 DP 758047<br>Lot 7022 DP 1050837<br>Lot 7015 DP 1064316                        | General Community Use<br>Park<br>Natural Area - Foreshore   |
| R87219<br>Empire Vale Public Baths                   | Public Baths                                              | 13/06/1969       | Lot 7300 DP 1143355                                                                                                           | Natural Area - Watercourse                                  |
| R87280<br>Regatta Park (Pool and Sailing<br>Club)    | Public Recreation                                         | 25/07/1969       | Lot 1-2 DP 1051004                                                                                                            | General Community Use                                       |
| R88004<br>Shaws Bay Reserve                          | Public Recreation                                         | 13/11/1970       | Lot 439 DP 43825<br>Lot 497 DP 729703<br>Lot 7016 DP 1068899                                                                  | Park<br>Natural Area – Bushland<br>Natural Area - Foreshore |
| R89799<br>Tintenbar Recreation Reserve<br>Trust      | Public Recreation                                         | 14/05/1976       | Lot 10 Sec 2 DP 758980                                                                                                        | Natural Area - Bushland                                     |
| R90849<br>Empire Vale Foreshore                      | Public Recreation                                         | 05/08/1977       | Lot 150 DP 755626                                                                                                             | Natural Area - Watercourse                                  |
| R94164<br>Tintenbar Recreation Reserve<br>Trust      | Public Recreation                                         | 09/01/1981       | Lot 7001 DP 1029333                                                                                                           | Natural Area - Bushland                                     |
| R96642<br>Fishery Creek Boat Ramp                    | Public Recreation                                         | 11/03/1983       | Lot 459 DP 728654                                                                                                             | General Community Use                                       |
| R97297<br>Bicentennial Gardens                       | Preservation of<br>Fauna, Preservation<br>of Native Flora | 01/06/1984       | Lots 310 & 387 DP 755684                                                                                                      | Natural Area - Bushland                                     |
| R97786 Regatta Reserve<br>(Maritime Museum)          | Museum,<br>Public Recreation                              | 10/05/1985       | Lot 502 DP 729388                                                                                                             | Park<br>General Community Use                               |
| R97810<br>Ross Lane Bushland                         | Preservation of<br>Native Flora                           | 14/06/1985       | Lots 105-106 DP 755725<br>Lot 7301 DP 755725                                                                                  | Natural Area - Bushland                                     |
| R97839<br>Lennox Head Pre School                     | Kindergarten                                              | 12/07/1985       | Lot 466 DP 729058                                                                                                             | General Community Use                                       |
| R140060<br>Little Fishery Creek Wetland              | Public Recreation                                         | 08/09/1989       | Lot 543 DP 729720                                                                                                             | Natural Area - Wetland                                      |
| R5400191<br>East Ballina Caravan Park                | Public Recreation                                         | 01/09/1916       | Lots 2-5 Sec 88 DP 758047                                                                                                     | Park<br>General Community Use                               |
| R700005<br>Pioneer Park                              | Public Park                                               | 22/11/1957       | Lot 7 Sec 88 DP 758047                                                                                                        | Park                                                        |
| R1002263 North Creek<br>Foreshore Re-serve           | Environmental<br>Protection<br>Public Recreation          | 12/02/1999       | Lot 7021 DP 1113001                                                                                                           | General Community Use<br>Natural Area – Bushland            |
| R1014248                                             | Environmental<br>Protection                               | 30/11/2007       | Lot 521 DP 729429<br>Lot 7316 DP 755684<br>Lot 1 DP 1069337<br>Part Lot 505 DP 729412<br>Part Lots 222, 233, 406 DP<br>755684 | Natural Area - Bushland                                     |
| R1014249                                             | Environmental<br>Protection,<br>Heritage Purposes         | 30/11/2007       | Part Lot 222 DP 755684                                                                                                        | Natural Area - Bushland                                     |