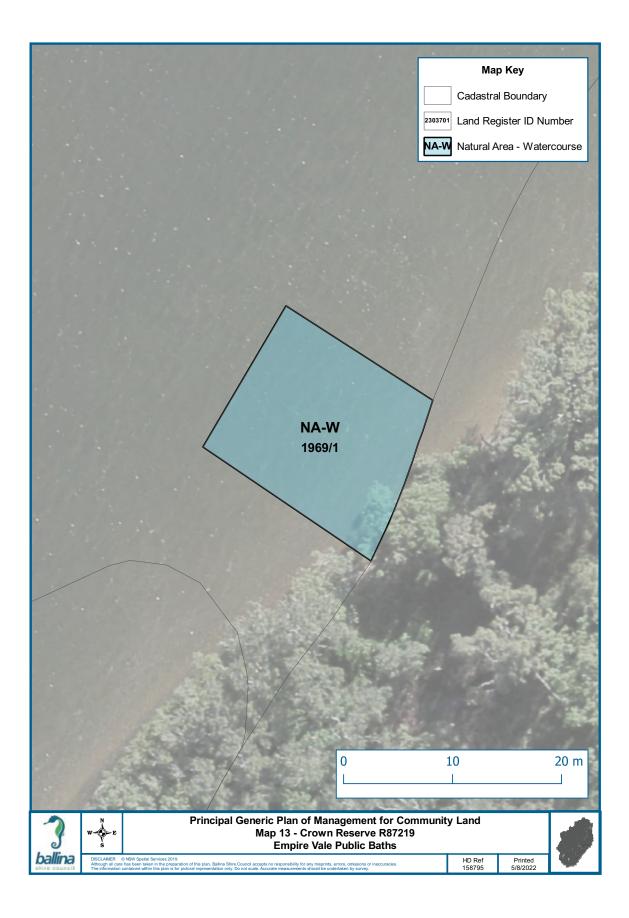

| RESERVE NO.                                                     | RESERVE<br>PURPOSE                                                                                                                                                                 | GAZETTAL<br>DATE | PROPERTIES                                                                  | CATEGORISATION                                              |
|-----------------------------------------------------------------|------------------------------------------------------------------------------------------------------------------------------------------------------------------------------------|------------------|-----------------------------------------------------------------------------|-------------------------------------------------------------|
| R1239 <sup>1</sup><br>Wardell Recreation Reserve                | Public Recreation                                                                                                                                                                  | 03/12/1884       | Lot 75 DP 728641<br>Lot 3 DP 921060                                         | Park<br>General Community Use<br>Natural Area - Bushland    |
| R43218 <sup>1</sup><br>Wardell Wharf                            | Wharfage                                                                                                                                                                           | 04/11/1908       | Lot 80 DP 728670                                                            | Natural Area – Bushland<br>General Community Use            |
| R49211<br>Meldrum Park                                          | Public Recreation                                                                                                                                                                  | 27/08/1913       | Lot 1 Sec 50 DP 758047                                                      | Park                                                        |
| R54223<br>Tintenbar Recreation<br>Ground                        | Public Recreation                                                                                                                                                                  | 15/10/1920       | Lot 371 DP 729061                                                           | Sportsground                                                |
| R57670<br>Lumley Park                                           | Public Recreation                                                                                                                                                                  | 12/12/1924       | Lot 7004 DP 92641<br>Lot 333 DP 755745                                      | Park Sportsground<br>Natural Area - Bushland                |
| R71612<br>Captain Cook Park and RSL<br>Memorial Park            | Public Recreation                                                                                                                                                                  | 17/08/1945       | Lot 488 DP 729289<br>Lot 8 Sec 5A DP 758047<br>Lot 546 DP 821908            | Park<br>General Community Use<br>Natural Area - Watercourse |
| R74018<br>Riverview Park                                        | Public Recreation                                                                                                                                                                  | 09/02/1951       | Lot 5 DP 244833<br>Lot 470 DP 729075                                        | Park<br>Natural Area - Foreshore                            |
| R82164<br>Kingsford Smith Reserve                               | Reserve Public Recreation 20/11/1959 Lot 7006 DP 1068885<br>Lots 7007 & 7008 DP 1068886<br>Lot 7036 DP 1068936<br>Lot 7037 DP 1069244<br>Lot 153 DP 1098090<br>Lot 7064 DP 1118403 |                  | Park<br>Sportsground<br>General Community Use                               |                                                             |
| Part R82783 <sup>3</sup><br>Lake Ainsworth Foreshore<br>Reserve | Public Recreation                                                                                                                                                                  | 09/09/1960       | Part Lot 62 DP 755725<br>Lots 7001 & 7002 DP 1052251<br>Lot 7006 DP 1052252 | Park<br>Natural Area - Bushland                             |
| R83963<br>Saunders Oval                                         | Public Recreation                                                                                                                                                                  | 24/08/1962       | Lot 495 DP 729297<br>Lot 4 DP 1153430<br>Part Lot 1 DP 1153430              | General Community Use<br>Sportsground                       |
| R83979<br>Waverly Park                                          | Public Recreation                                                                                                                                                                  | 07/09/1962       | Lot 462 DP 728656                                                           | Park                                                        |

### TABLE 2.1 CROWN RESERVES COVERED BY THIS POM

| RESERVE NO.                                          | RESERVE<br>PURPOSE                                        | GAZETTAL<br>DATE | PROPERTIES                                                                                                                    | CATEGORISATION                                              |
|------------------------------------------------------|-----------------------------------------------------------|------------------|-------------------------------------------------------------------------------------------------------------------------------|-------------------------------------------------------------|
| Part R84107 <sup>182</sup><br>Shaws Bay Holiday Park | Public Recreation,<br>Resting Place                       | 14/12/1962       | Lots 5-6 Sec 87 DP 758047<br>Lot 2 & 15 Sec 89 DP 758047<br>Lot 7022 DP 1050837<br>Lot 7015 DP 1064316                        | General Community Use<br>Park<br>Natural Area - Foreshore   |
| R87219<br>Empire Vale Public Baths                   | Public Baths                                              | 13/06/1969       | Lot 7300 DP 1143355                                                                                                           | Natural Area - Watercourse                                  |
| R87280<br>Regatta Park (Pool and Sailing<br>Club)    | Public Recreation                                         | 25/07/1969       | Lot 1-2 DP 1051004                                                                                                            | General Community Use                                       |
| R88004<br>Shaws Bay Reserve                          | Public Recreation                                         | 13/11/1970       | Lot 439 DP 43825<br>Lot 497 DP 729703<br>Lot 7016 DP 1068899                                                                  | Park<br>Natural Area – Bushland<br>Natural Area - Foreshore |
| R89799<br>Tintenbar Recreation Reserve<br>Trust      | Public Recreation                                         | 14/05/1976       | Lot 10 Sec 2 DP 758980                                                                                                        | Natural Area - Bushland                                     |
| R90849<br>Empire Vale Foreshore                      | Public Recreation                                         | 05/08/1977       | Lot 150 DP 755626                                                                                                             | Natural Area - Watercourse                                  |
| R94164<br>Tintenbar Recreation Reserve<br>Trust      | Public Recreation                                         | 09/01/1981       | Lot 7001 DP 1029333                                                                                                           | Natural Area - Bushland                                     |
| R96642<br>Fishery Creek Boat Ramp                    | Public Recreation                                         | 11/03/1983       | Lot 459 DP 728654                                                                                                             | General Community Use                                       |
| R97297<br>Bicentennial Gardens                       | Preservation of<br>Fauna, Preservation<br>of Native Flora | 01/06/1984       | Lots 310 & 387 DP 755684                                                                                                      | Natural Area - Bushland                                     |
| R97786 Regatta Reserve<br>(Maritime Museum)          | Museum,<br>Public Recreation                              | 10/05/1985       | Lot 502 DP 729388                                                                                                             | Park<br>General Community Use                               |
| R97810<br>Ross Lane Bushland                         | Preservation of<br>Native Flora                           | 14/06/1985       | Lots 105-106 DP 755725<br>Lot 7301 DP 755725                                                                                  | Natural Area - Bushland                                     |
| R97839<br>Lennox Head Pre School                     | Kindergarten                                              | 12/07/1985       | Lot 466 DP 729058                                                                                                             | General Community Use                                       |
| R140060<br>Little Fishery Creek Wetland              | Public Recreation                                         | 08/09/1989       | Lot 543 DP 729720                                                                                                             | Natural Area - Wetland                                      |
| R5400191<br>East Ballina Caravan Park                | Public Recreation                                         | 01/09/1916       | Lots 2-5 Sec 88 DP 758047                                                                                                     | Park<br>General Community Use                               |
| R700005<br>Pioneer Park                              | Public Park                                               | 22/11/1957       | Lot 7 Sec 88 DP 758047                                                                                                        | Park                                                        |
| R1002263 North Creek<br>Foreshore Re-serve           | Environmental<br>Protection<br>Public Recreation          | 12/02/1999       | Lot 7021 DP 1113001                                                                                                           | General Community Use<br>Natural Area – Bushland            |
| R1014248                                             | Environmental<br>Protection                               | 30/11/2007       | Lot 521 DP 729429<br>Lot 7316 DP 755684<br>Lot 1 DP 1069337<br>Part Lot 505 DP 729412<br>Part Lots 222, 233, 406 DP<br>755684 | Natural Area - Bushland                                     |
| R1014249                                             | Environmental<br>Protection,<br>Heritage Purposes         | 30/11/2007       | Part Lot 222 DP 755684                                                                                                        | Natural Area - Bushland                                     |