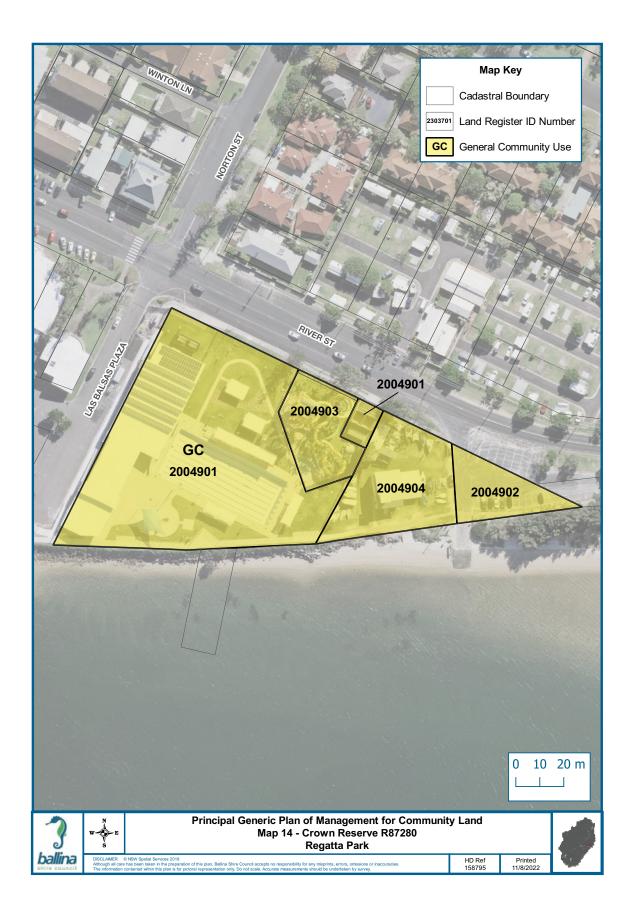

### TABLE 2.1 CROWN RESERVES COVERED BY THIS POM

| RESERVE NO.                                          | RESERVE<br>PURPOSE                                        | GAZETTAL<br>DATE | PROPERTIES                                                                                                                    | CATEGORISATION                                              |
|------------------------------------------------------|-----------------------------------------------------------|------------------|-------------------------------------------------------------------------------------------------------------------------------|-------------------------------------------------------------|
| Part R84107 <sup>182</sup><br>Shaws Bay Holiday Park | Public Recreation,<br>Resting Place                       | 14/12/1962       | Lots 5-6 Sec 87 DP 758047<br>Lot 2 & 15 Sec 89 DP 758047<br>Lot 7022 DP 1050837<br>Lot 7015 DP 1064316                        | General Community Use<br>Park<br>Natural Area - Foreshore   |
| R87219<br>Empire Vale Public Baths                   | Public Baths                                              | 13/06/1969       | Lot 7300 DP 1143355                                                                                                           | Natural Area - Watercourse                                  |
| R87280<br>Regatta Park (Pool and Sailing<br>Club)    | Public Recreation                                         | 25/07/1969       | Lot 1-2 DP 1051004                                                                                                            | General Community Use                                       |
| R88004<br>Shaws Bay Reserve                          | Public Recreation                                         | 13/11/1970       | Lot 439 DP 43825<br>Lot 497 DP 729703<br>Lot 7016 DP 1068899                                                                  | Park<br>Natural Area – Bushland<br>Natural Area - Foreshore |
| R89799<br>Tintenbar Recreation Reserve<br>Trust      | Public Recreation                                         | 14/05/1976       | Lot 10 Sec 2 DP 758980                                                                                                        | Natural Area - Bushland                                     |
| R90849<br>Empire Vale Foreshore                      | Public Recreation                                         | 05/08/1977       | Lot 150 DP 755626                                                                                                             | Natural Area - Watercourse                                  |
| R94164<br>Tintenbar Recreation Reserve<br>Trust      | Public Recreation                                         | 09/01/1981       | Lot 7001 DP 1029333                                                                                                           | Natural Area - Bushland                                     |
| R96642<br>Fishery Creek Boat Ramp                    | Public Recreation                                         | 11/03/1983       | Lot 459 DP 728654                                                                                                             | General Community Use                                       |
| R97297<br>Bicentennial Gardens                       | Preservation of<br>Fauna, Preservation<br>of Native Flora | 01/06/1984       | Lots 310 & 387 DP 755684                                                                                                      | Natural Area - Bushland                                     |
| R97786 Regatta Reserve<br>(Maritime Museum)          | Museum,<br>Public Recreation                              | 10/05/1985       | Lot 502 DP 729388                                                                                                             | Park<br>General Community Use                               |
| R97810<br>Ross Lane Bushland                         | Preservation of<br>Native Flora                           | 14/06/1985       | Lots 105-106 DP 755725<br>Lot 7301 DP 755725                                                                                  | Natural Area - Bushland                                     |
| R97839<br>Lennox Head Pre School                     | Kindergarten                                              | 12/07/1985       | Lot 466 DP 729058                                                                                                             | General Community Use                                       |
| R140060<br>Little Fishery Creek Wetland              | Public Recreation                                         | 08/09/1989       | Lot 543 DP 729720                                                                                                             | Natural Area - Wetland                                      |
| R5400191<br>East Ballina Caravan Park                | Public Recreation                                         | 01/09/1916       | Lots 2-5 Sec 88 DP 758047                                                                                                     | Park<br>General Community Use                               |
| R700005<br>Pioneer Park                              | Public Park                                               | 22/11/1957       | Lot 7 Sec 88 DP 758047                                                                                                        | Park                                                        |
| R1002263 North Creek<br>Foreshore Re-serve           | Environmental<br>Protection<br>Public Recreation          | 12/02/1999       | Lot 7021 DP 1113001                                                                                                           | General Community Use<br>Natural Area – Bushland            |
| R1014248                                             | Environmental<br>Protection                               | 30/11/2007       | Lot 521 DP 729429<br>Lot 7316 DP 755684<br>Lot 1 DP 1069337<br>Part Lot 505 DP 729412<br>Part Lots 222, 233, 406 DP<br>755684 | Natural Area - Bushland                                     |
| R1014249                                             | Environmental<br>Protection,<br>Heritage Purposes         | 30/11/2007       | Part Lot 222 DP 755684                                                                                                        | Natural Area - Bushland                                     |