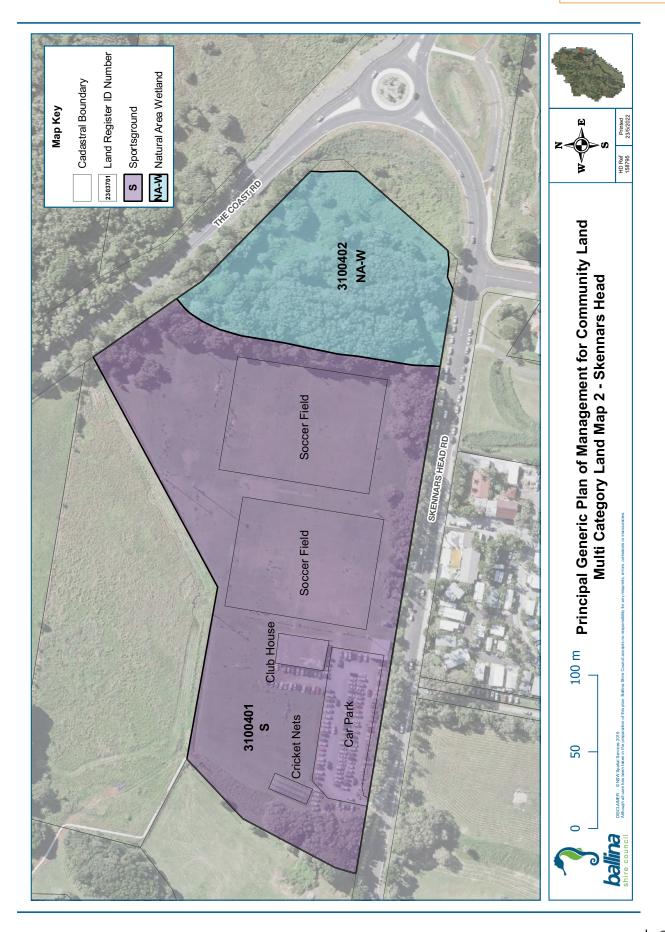

Table 2.1 (below), summarises the Crown Reserves, managed by Council, that are subject to this Generic POM. Appendix 1 contains further details and relevant maps of Council-owned land.

Appendix 2 contains details and maps for all Councilmanaged Crown reserves contained in the Land Register at the time of adoption of this POM.

| RESERVE NO.                                                     | RESERVE<br>PURPOSE                                                                                                                                                                 | GAZETTAL<br>DATE | PROPERTIES                                                                  | CATEGORISATION                                              |
|-----------------------------------------------------------------|------------------------------------------------------------------------------------------------------------------------------------------------------------------------------------|------------------|-----------------------------------------------------------------------------|-------------------------------------------------------------|
| R1239 <sup>1</sup><br>Wardell Recreation Reserve                | Public Recreation                                                                                                                                                                  | 03/12/1884       | Lot 75 DP 728641<br>Lot 3 DP 921060                                         | Park<br>General Community Use<br>Natural Area - Bushland    |
| R43218 <sup>1</sup><br>Wardell Wharf                            | Wharfage                                                                                                                                                                           | 04/11/1908       | Lot 80 DP 728670                                                            | Natural Area – Bushland<br>General Community Use            |
| R49211<br>Meldrum Park                                          | Public Recreation                                                                                                                                                                  | 27/08/1913       | Lot 1 Sec 50 DP 758047                                                      | Park                                                        |
| R54223<br>Tintenbar Recreation<br>Ground                        | Public Recreation                                                                                                                                                                  | 15/10/1920       | Lot 371 DP 729061                                                           | Sportsground                                                |
| R57670<br>Lumley Park                                           | Public Recreation                                                                                                                                                                  | 12/12/1924       | Lot 7004 DP 92641<br>Lot 333 DP 755745                                      | Park Sportsground<br>Natural Area - Bushland                |
| R71612<br>Captain Cook Park and RSL<br>Memorial Park            | Public Recreation                                                                                                                                                                  | 17/08/1945       | Lot 488 DP 729289<br>Lot 8 Sec 5A DP 758047<br>Lot 546 DP 821908            | Park<br>General Community Use<br>Natural Area - Watercourse |
| R74018<br>Riverview Park                                        | Public Recreation                                                                                                                                                                  | 09/02/1951       | Lot 5 DP 244833<br>Lot 470 DP 729075                                        | Park<br>Natural Area - Foreshore                            |
| R82164<br>Kingsford Smith Reserve                               | Reserve Public Recreation 20/11/1959 Lot 7006 DP 1068885<br>Lots 7007 & 7008 DP 1068886<br>Lot 7036 DP 1068936<br>Lot 7037 DP 1069244<br>Lot 153 DP 1098090<br>Lot 7064 DP 1118403 |                  | Park<br>Sportsground<br>General Community Use                               |                                                             |
| Part R82783 <sup>3</sup><br>Lake Ainsworth Foreshore<br>Reserve | Public Recreation                                                                                                                                                                  | 09/09/1960       | Part Lot 62 DP 755725<br>Lots 7001 & 7002 DP 1052251<br>Lot 7006 DP 1052252 | Park<br>Natural Area - Bushland                             |
| R83963<br>Saunders Oval                                         | Public Recreation                                                                                                                                                                  | 24/08/1962       | Lot 495 DP 729297<br>Lot 4 DP 1153430<br>Part Lot 1 DP 1153430              | General Community Use<br>Sportsground                       |
| R83979<br>Waverly Park                                          | Public Recreation                                                                                                                                                                  | 07/09/1962       | Lot 462 DP 728656                                                           | Park                                                        |

### TABLE 2.1 CROWN RESERVES COVERED BY THIS POM

| RESERVE NO.                                          | RESERVE<br>PURPOSE                                        | GAZETTAL<br>DATE | PROPERTIES                                                                                                                    | CATEGORISATION                                              |
|------------------------------------------------------|-----------------------------------------------------------|------------------|-------------------------------------------------------------------------------------------------------------------------------|-------------------------------------------------------------|
| Part R84107 <sup>182</sup><br>Shaws Bay Holiday Park | Public Recreation,<br>Resting Place                       | 14/12/1962       | Lots 5-6 Sec 87 DP 758047<br>Lot 2 & 15 Sec 89 DP 758047<br>Lot 7022 DP 1050837<br>Lot 7015 DP 1064316                        | General Community Use<br>Park<br>Natural Area - Foreshore   |
| R87219<br>Empire Vale Public Baths                   | Public Baths                                              | 13/06/1969       | Lot 7300 DP 1143355                                                                                                           | Natural Area - Watercourse                                  |
| R87280<br>Regatta Park (Pool and Sailing<br>Club)    | Public Recreation                                         | 25/07/1969       | Lot 1-2 DP 1051004                                                                                                            | General Community Use                                       |
| R88004<br>Shaws Bay Reserve                          | Public Recreation                                         | 13/11/1970       | Lot 439 DP 43825<br>Lot 497 DP 729703<br>Lot 7016 DP 1068899                                                                  | Park<br>Natural Area – Bushland<br>Natural Area - Foreshore |
| R89799<br>Tintenbar Recreation Reserve<br>Trust      | Public Recreation                                         | 14/05/1976       | Lot 10 Sec 2 DP 758980                                                                                                        | Natural Area - Bushland                                     |
| R90849<br>Empire Vale Foreshore                      | Public Recreation                                         | 05/08/1977       | Lot 150 DP 755626                                                                                                             | Natural Area - Watercourse                                  |
| R94164<br>Tintenbar Recreation Reserve<br>Trust      | Public Recreation                                         | 09/01/1981       | Lot 7001 DP 1029333                                                                                                           | Natural Area - Bushland                                     |
| R96642<br>Fishery Creek Boat Ramp                    | Public Recreation                                         | 11/03/1983       | Lot 459 DP 728654                                                                                                             | General Community Use                                       |
| R97297<br>Bicentennial Gardens                       | Preservation of<br>Fauna, Preservation<br>of Native Flora | 01/06/1984       | Lots 310 & 387 DP 755684                                                                                                      | Natural Area - Bushland                                     |
| R97786 Regatta Reserve<br>(Maritime Museum)          | Museum,<br>Public Recreation                              | 10/05/1985       | Lot 502 DP 729388                                                                                                             | Park<br>General Community Use                               |
| R97810<br>Ross Lane Bushland                         | Preservation of<br>Native Flora                           | 14/06/1985       | Lots 105-106 DP 755725<br>Lot 7301 DP 755725                                                                                  | Natural Area - Bushland                                     |
| R97839<br>Lennox Head Pre School                     | Kindergarten                                              | 12/07/1985       | Lot 466 DP 729058                                                                                                             | General Community Use                                       |
| R140060<br>Little Fishery Creek Wetland              | Public Recreation                                         | 08/09/1989       | Lot 543 DP 729720                                                                                                             | Natural Area - Wetland                                      |
| R5400191<br>East Ballina Caravan Park                | Public Recreation                                         | 01/09/1916       | Lots 2-5 Sec 88 DP 758047                                                                                                     | Park<br>General Community Use                               |
| R700005<br>Pioneer Park                              | Public Park                                               | 22/11/1957       | Lot 7 Sec 88 DP 758047                                                                                                        | Park                                                        |
| R1002263 North Creek<br>Foreshore Re-serve           | Environmental<br>Protection<br>Public Recreation          | 12/02/1999       | Lot 7021 DP 1113001                                                                                                           | General Community Use<br>Natural Area – Bushland            |
| R1014248                                             | Environmental<br>Protection                               | 30/11/2007       | Lot 521 DP 729429<br>Lot 7316 DP 755684<br>Lot 1 DP 1069337<br>Part Lot 505 DP 729412<br>Part Lots 222, 233, 406 DP<br>755684 | Natural Area - Bushland                                     |
| R1014249                                             | Environmental<br>Protection,<br>Heritage Purposes         | 30/11/2007       | Part Lot 222 DP 755684                                                                                                        | Natural Area - Bushland                                     |