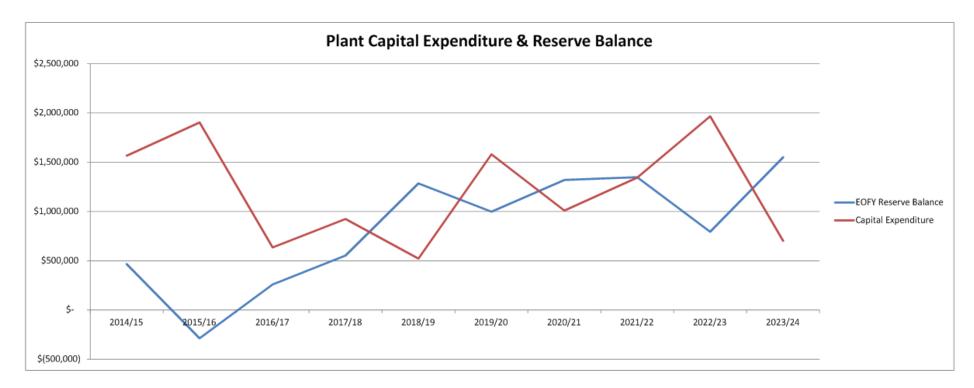

$1,204,200 | \$1,240,400 | \$1,277,700 | \$1,316,100 | \$1,355,600 | \$1,396,300 | \$1,438,200 | \$1,481,400 |
| Capital Expenditure     | (Transfer from Reserve)       | \$1,565,332 | \$1,904,140 | \$636,174   | \$924,496   | \$522,208   | \$1,580,749 | \$1,009,873 | \$1,343,819 | \$1,966,683 | \$700,639   |
| Reserve Transfer        | (Transfer to Reserve at EOFY) | -\$454,332  | -\$753,340  | \$546,426   | \$293,204   | \$732,392   | -\$288,049  | \$321,827   | \$28,381    | -\$552,883  | \$755,661   |
| Ending Reserve Balance  | e                             | \$467,068   | -\$286,271  | \$260,155   | \$553,359   | \$1,285,751 | \$997,702   | \$1,319,528 | \$1,347,909 | \$795,026   | \$1,550,687 |

#### Finance Plan - Capital Expenditure to meet Replacement Program 2014/15 to 2023/24