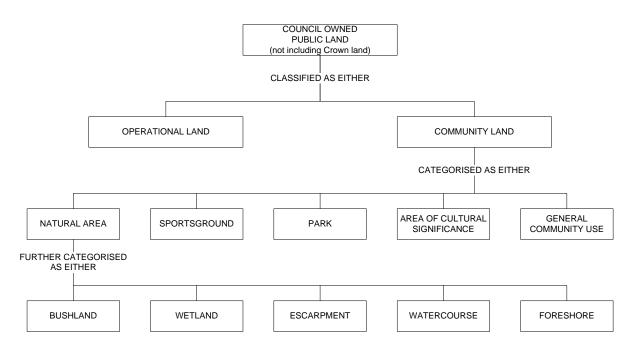

# 2.2 Management of community land

Section 35 of the LG Act requires that community land is to be used and managed in accordance with a plan of management applying to the land. This plan of management seeks to satisfy the requirements of section 35 of the LG Act for community land in Ballina Shire. The LG Act further requires, in section 36, that a plan of management must categorise land based on its predominant use. The various categories provided in the LG Act are shown in Figure 1 and further detailed in section 4 of this plan.

Figure 1 - Process for classification and categorisation of public land

For the purposes of applying the management provisions in the LG Act, community land is to be categorised as one or more of the following:

- a natural area,
- a sportsground,
- a park,
- an area of cultural significance, and/or
- general community use.

Further to the above, where community land is categorised as a natural area, it is to be further categorised as one or more of the following:

- bushland,
- wetland,
- escarpment,
- watercourse,
- foreshore, and/or
- a category prescribed by the regulations.