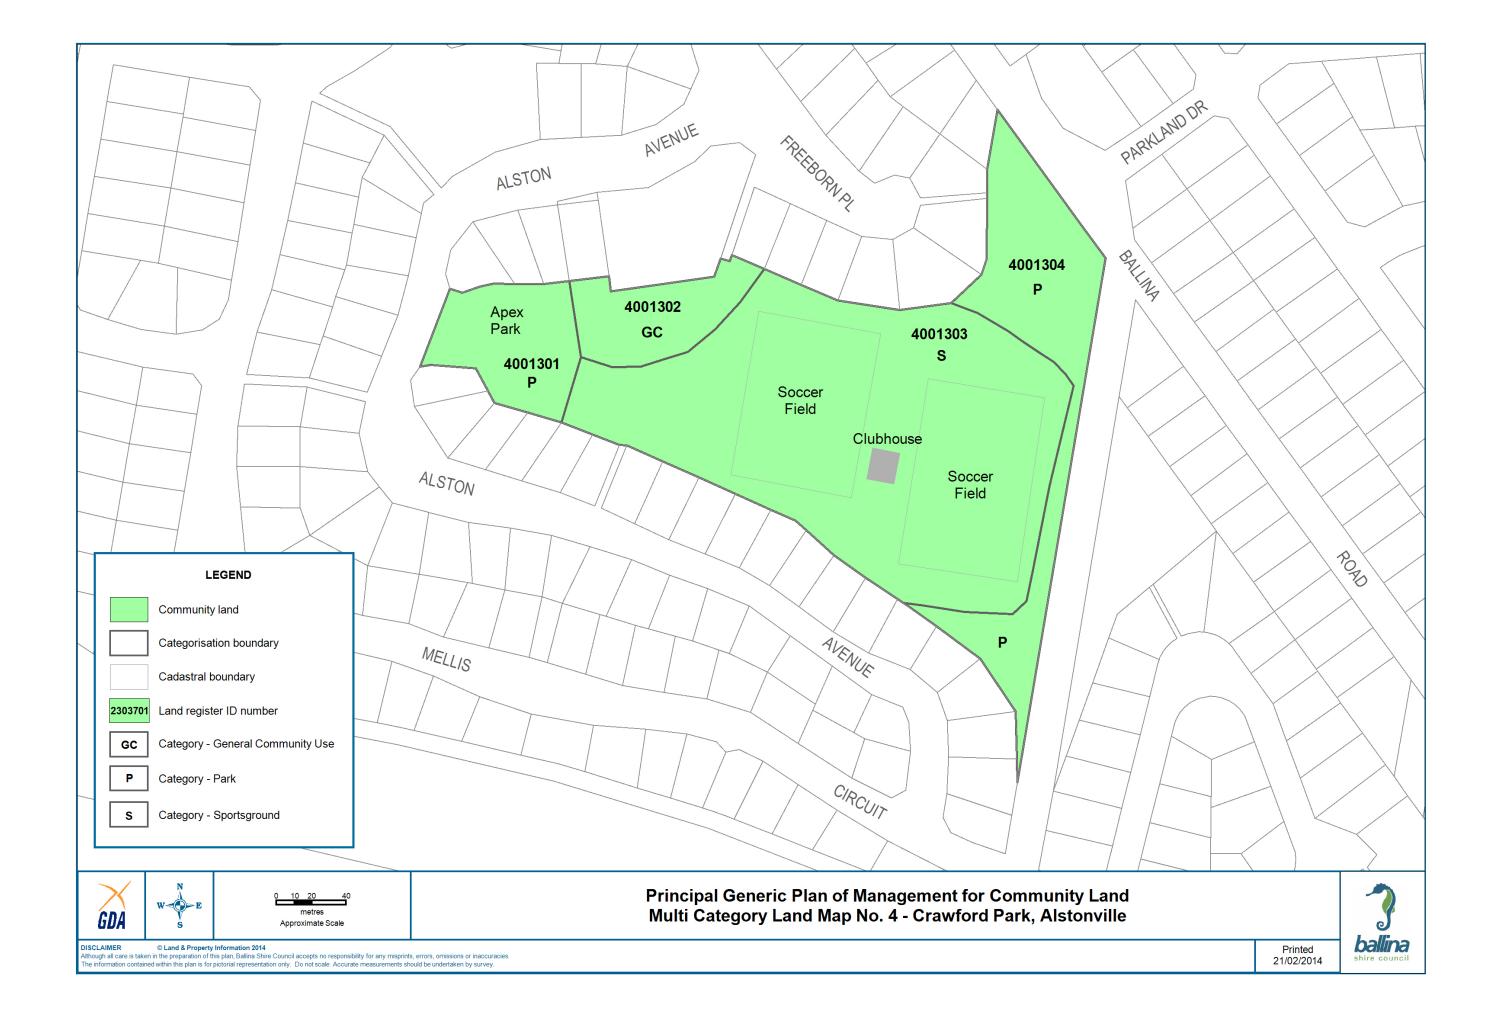

Some areas of community land in Ballina Shire have been assigned multiple categories based on differing land uses within a single community land holding. A series of maps detailing areas of community land subject to multiple categories is contained in Schedule 2.