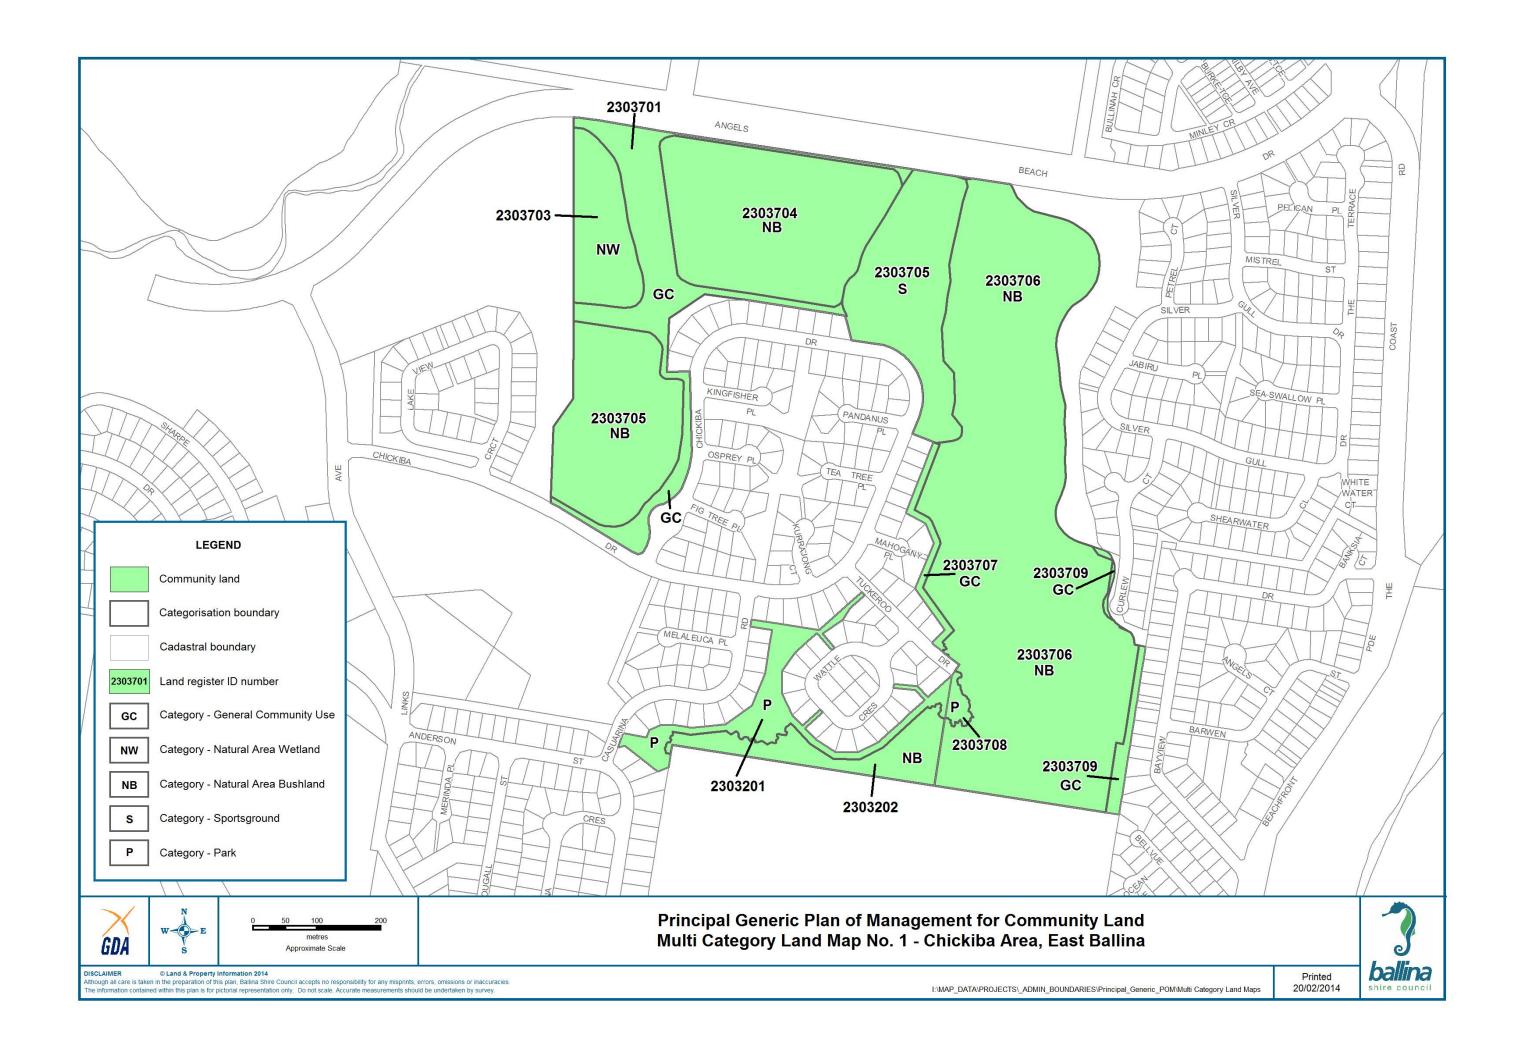

Some areas of community land in Ballina Shire have been assigned multiple categories based on differing land uses within a single community land holding. A series of maps detailing areas of community land subject to multiple categories is contained in Schedule 2.

| Land Number & Name                                 | 2303705<br>CHICKIBA PARK                                                                                                                                      |
|----------------------------------------------------|---------------------------------------------------------------------------------------------------------------------------------------------------------------|
| Property Address                                   | Chickiba Drive, East Ballina                                                                                                                                  |
| Property Description                               | Part Lot 207 DP 851318                                                                                                                                        |
| Categorisation                                     | Sportsground (see map in Section 7)                                                                                                                           |
| Improvements                                       | Amenities, storage, canteen                                                                                                                                   |
| History                                            | Amenities block approved in DA 1991/79, additions to create canteen approved in DA 1997/149. Approval for separate clubhouse granted in DA 1998/132 (lapsed). |
| Condition of land, buildings or other improvements | Good                                                                                                                                                          |
| Authorised occupation                              | Exclusive occupation of canteen and amenities building by incorporated body as appointed by Council.                                                          |
| Authorised uses                                    | Use of building and facilities for sporting and recreational facilities and any other related activities as authorised in writing by Council.                 |
|                                                    | Small scale alterations and additions to canteen/amenities building permitted subject to development consent requirements.                                    |
|                                                    | Small to medium scale clubhouse adjacent to existing building permitted subject to development consent requirements.                                          |