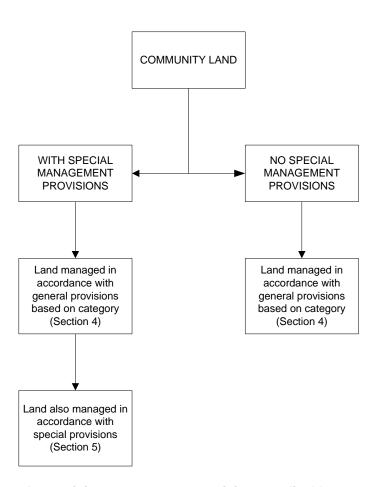

# **Categorisation**

All land classified as community land has been categorised in accordance with the requirements of the LG Act as detailed above. Details of the categorisations applied to community land in Ballina Shire are contained in Schedule 1 and in Council's Land Register<sup>1</sup>. The process for determining the applicable management provisions for community land based on its categorisation is shown in Figure 2.

Figure 2 – Determining management provisions applicable to community land

<sup>1</sup> The land register is maintained separately from this plan of management as it is frequently updated to reflect changes in land details and ownership.