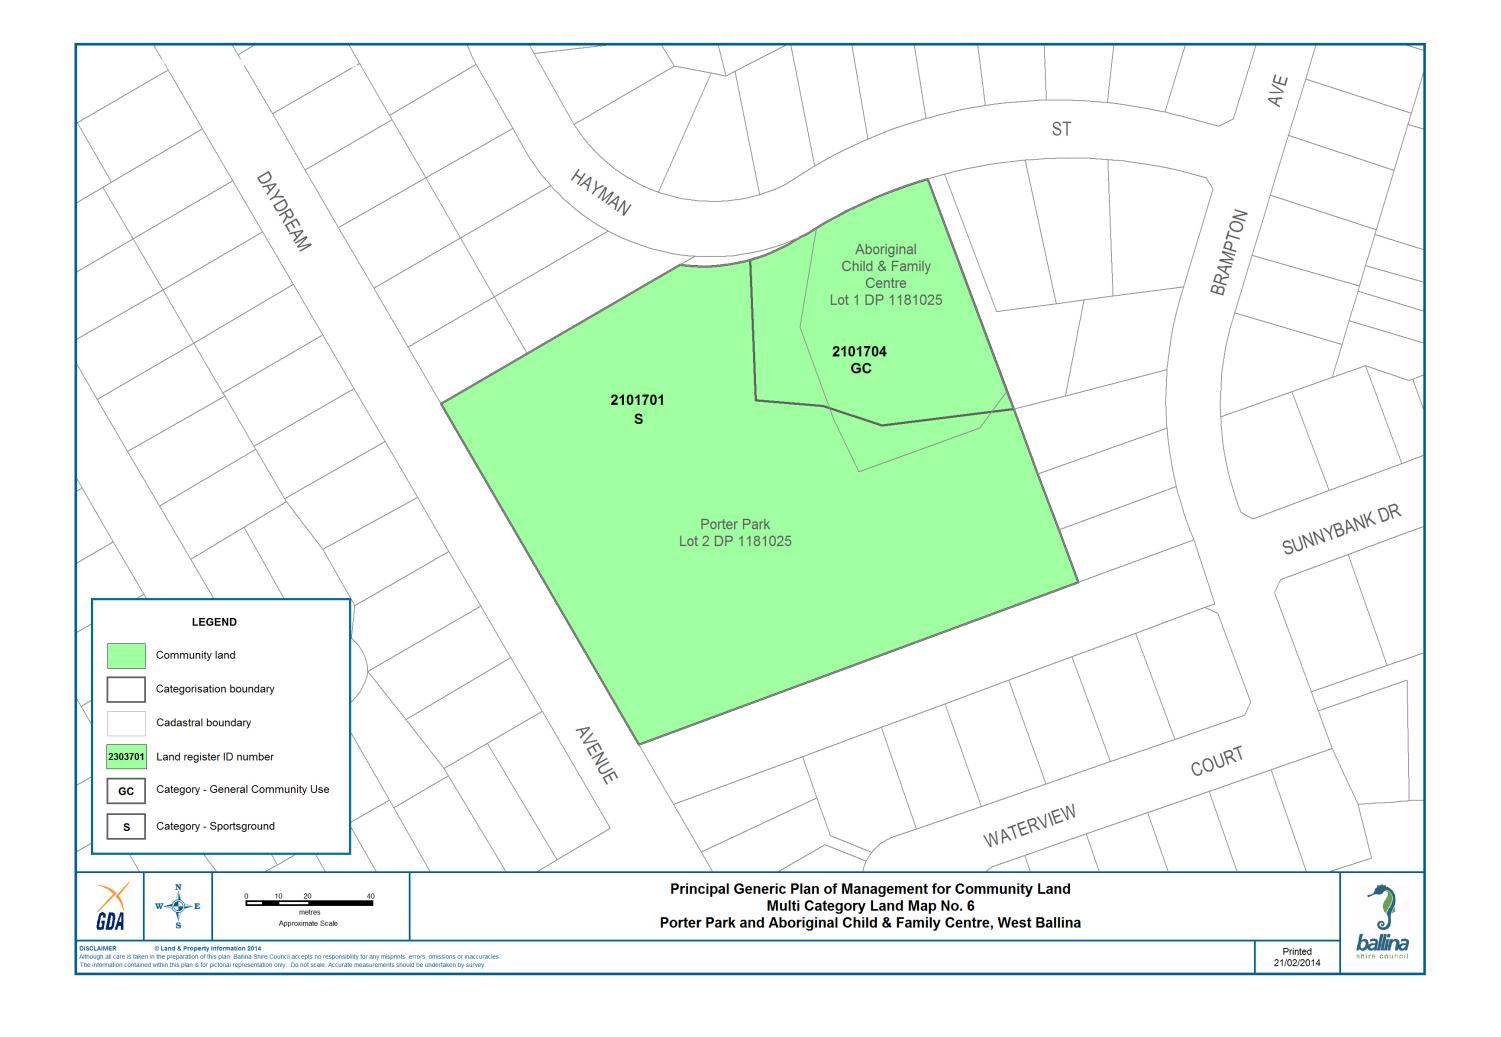

| Land Number & Name                                 | 2101704 BALLINA ABORIGINAL CHILD & FAMILY CENTRE                                                                                        |
|----------------------------------------------------|-----------------------------------------------------------------------------------------------------------------------------------------|
| Property Address                                   | 10 Hayman Ave, West Ballina                                                                                                             |
| Property Description                               | Lot 1 DP 1181025                                                                                                                        |
| Categorisation                                     | General community use                                                                                                                   |
| Improvements                                       | Community building                                                                                                                      |
| History                                            | Current improvements approved in DA 2011/359.                                                                                           |
| Condition of land, buildings or other improvements | Excellent                                                                                                                               |
| Authorised occupation                              | Exclusive occupation of site by organisation appointed with responsibility for care, control and management of child and family centre. |
| Authorised uses                                    | Community facilities comprising child care centre and family support centre in accordance with development consent (DA 2011/359).       |
|                                                    | Small scale alterations and additions to existing building permitted subject to development consent requirements.                       |