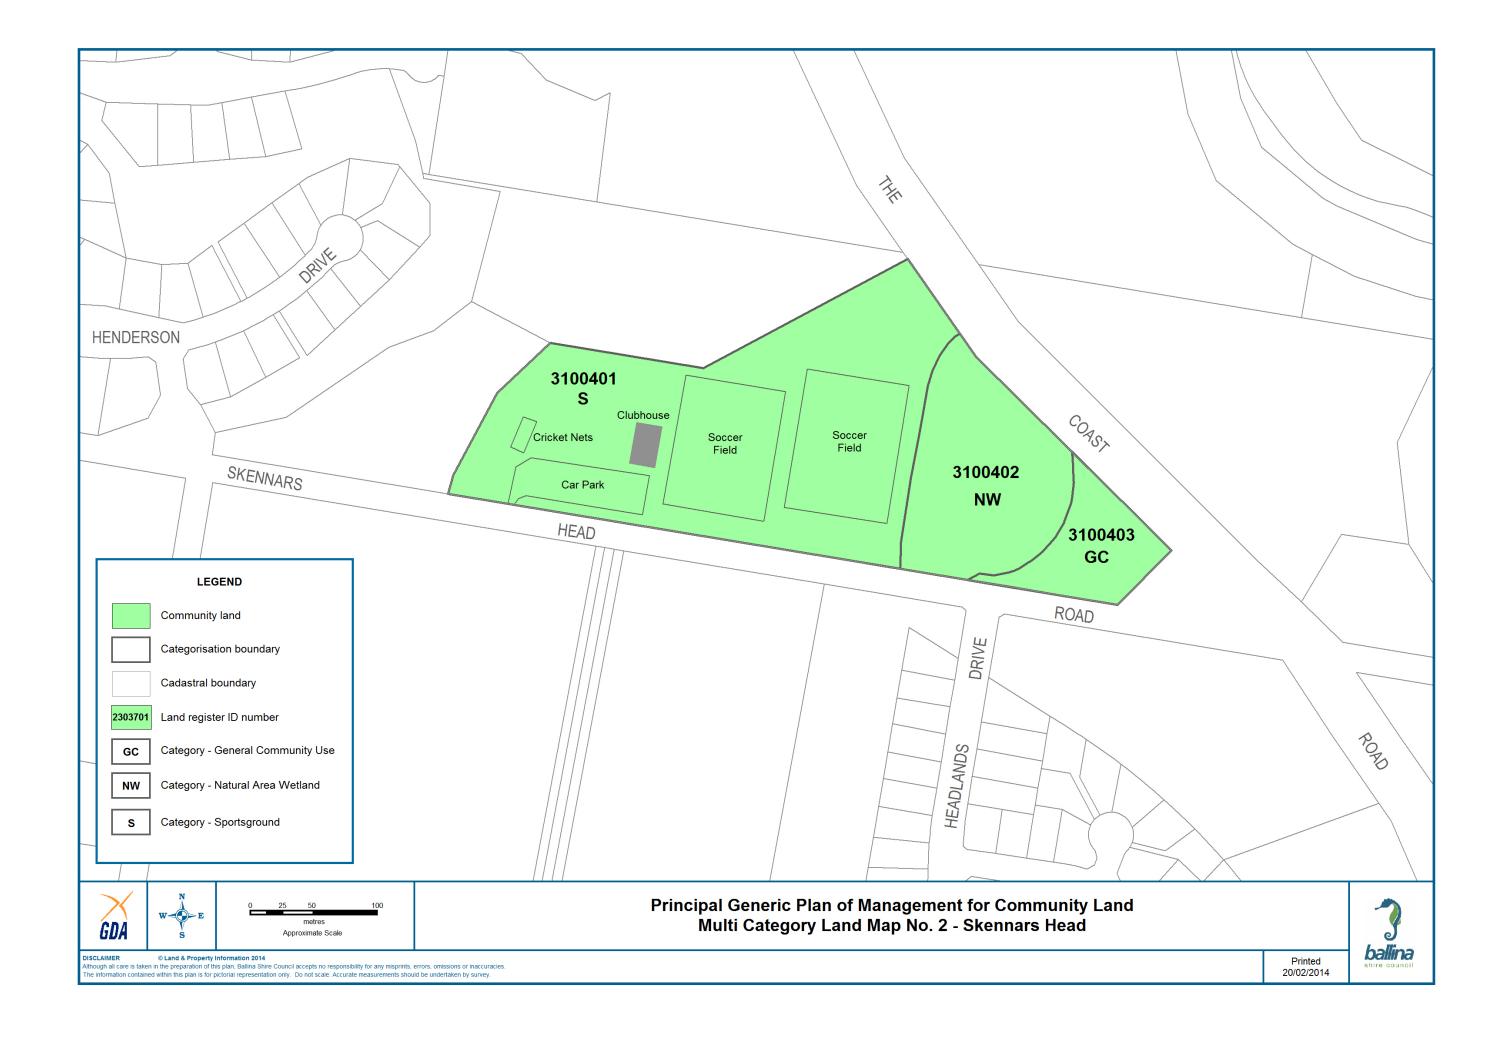

Some areas of community land in Ballina Shire have been assigned multiple categories based on differing land uses within a single community land holding. A series of maps detailing areas of community land subject to multiple categories is contained in Schedule 2.

| Land Number & Name                                 | 1104401-1104403<br>TINTENBAR HALL & SURROUNDS                                                                                                                      |
|----------------------------------------------------|--------------------------------------------------------------------------------------------------------------------------------------------------------------------|
| Property Address                                   | 43 Tintenbar Rd, Tintenbar                                                                                                                                         |
| Property Description                               | Lot 2 DP 624352                                                                                                                                                    |
| Categorisation                                     | General community use, natural area – bushland (see map in Section 7)                                                                                              |
| Improvements                                       | Part Tintenbar Hall and car park                                                                                                                                   |
| History                                            | Land acquired by Council in 1982 to provide access to Tintenbar Hall and to ensure hall encroachment was in public ownership.                                      |
| Condition of land, buildings or other improvements | Good                                                                                                                                                               |
| Authorised occupation                              | Exclusive occupation of hall encroachment by incorporated body appointed by Council.                                                                               |
| Authorised uses                                    | Use of hall and surrounds for social and recreational activities associated with use of hall and any other related activities as authorised in writing by Council. |
|                                                    | Small scale alterations and additions to hall building permitted subject to development consent requirements.                                                      |