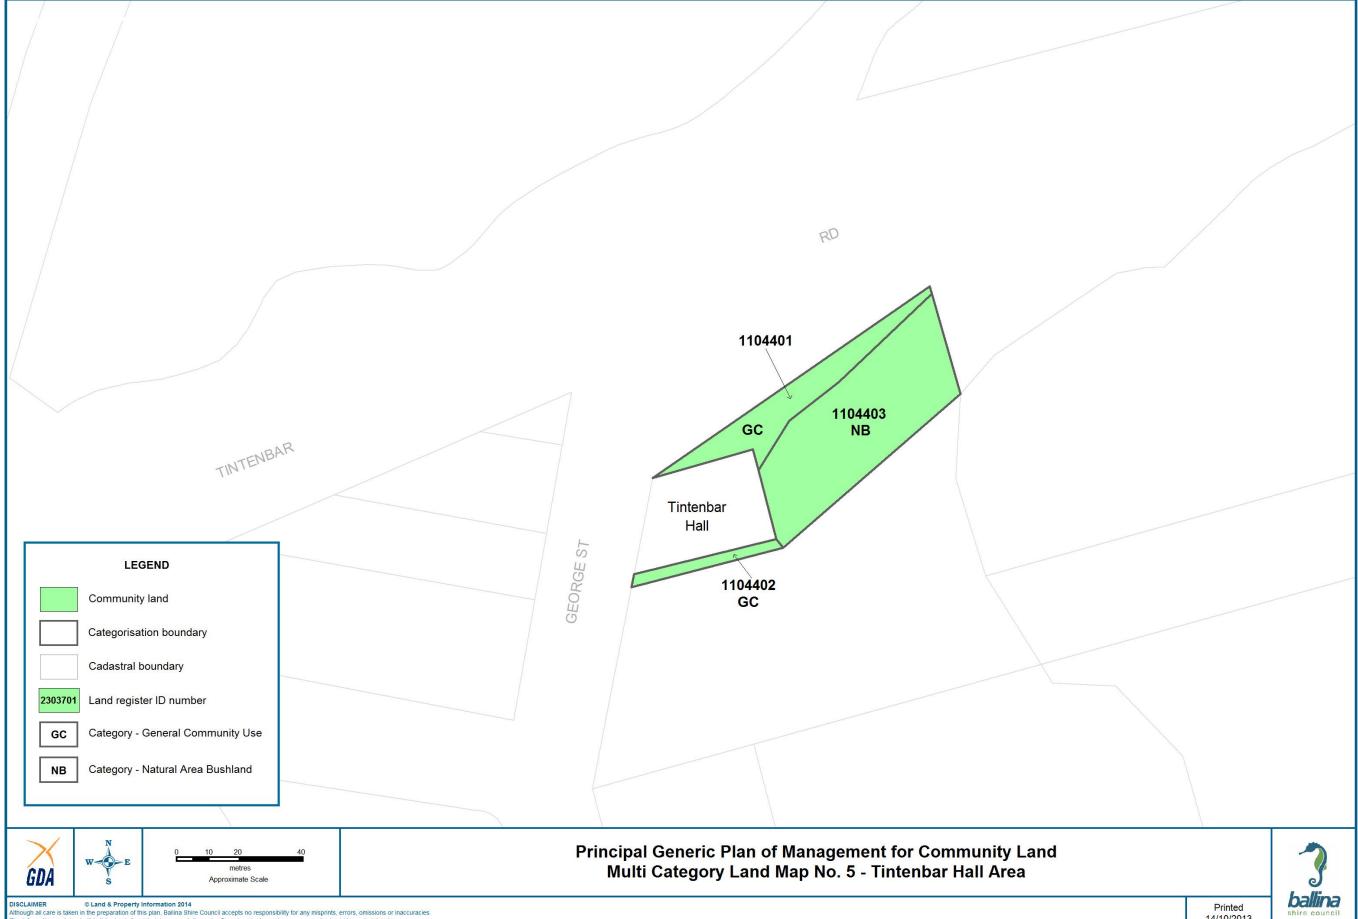

Some areas of community land in Ballina Shire have been assigned multiple categories based on differing land uses within a single community land holding. A series of maps detailing areas of community land subject to multiple categories is contained in Schedule 2.

| Land Number & Name                                 | 1104401-1104403<br>TINTENBAR HALL & SURROUNDS                                                                                                                      |
|----------------------------------------------------|--------------------------------------------------------------------------------------------------------------------------------------------------------------------|
| Property Address                                   | 43 Tintenbar Rd, Tintenbar                                                                                                                                         |
| Property Description                               | Lot 2 DP 624352                                                                                                                                                    |
| Categorisation                                     | General community use, natural area – bushland (see map in Section 7)                                                                                              |
| Improvements                                       | Part Tintenbar Hall and car park                                                                                                                                   |
| History                                            | Land acquired by Council in 1982 to provide access to Tintenbar Hall and to ensure hall encroachment was in public ownership.                                      |
| Condition of land, buildings or other improvements | Good                                                                                                                                                               |
| Authorised occupation                              | Exclusive occupation of hall encroachment by incorporated body appointed by Council.                                                                               |
| Authorised uses                                    | Use of hall and surrounds for social and recreational activities associated with use of hall and any other related activities as authorised in writing by Council. |
|                                                    | Small scale alterations and additions to hall building permitted subject to development consent requirements.                                                      |