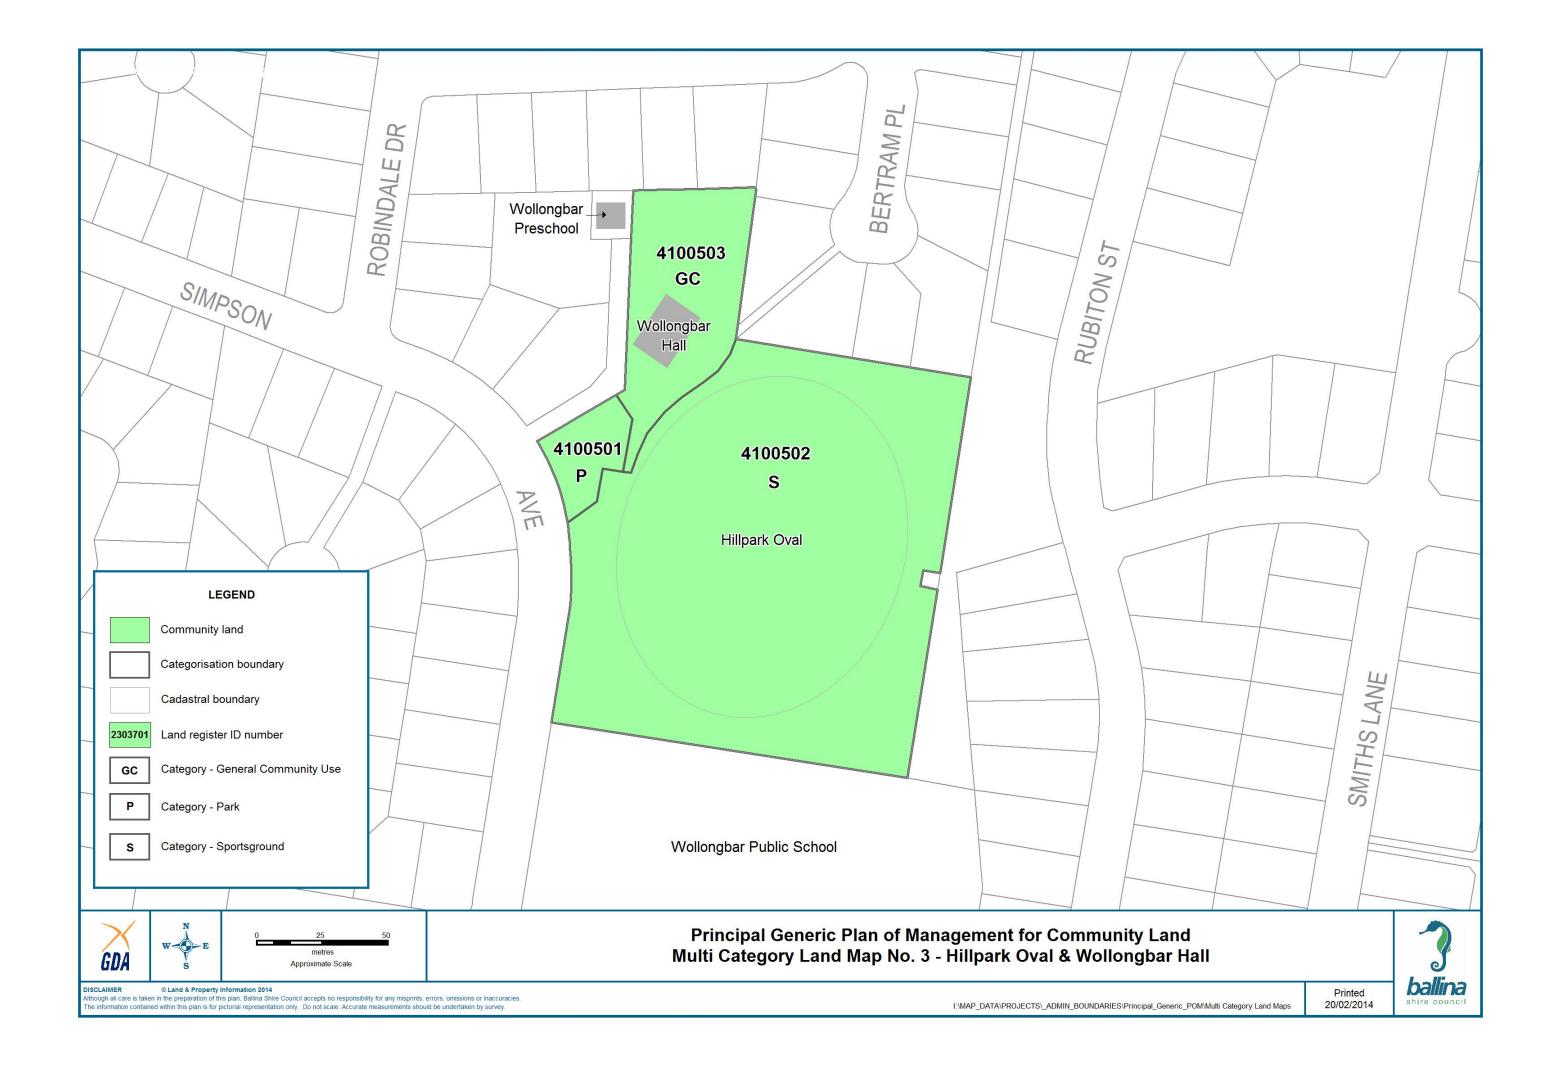

Some areas of community land in Ballina Shire have been assigned multiple categories based on differing land uses within a single community land holding. A series of maps detailing areas of community land subject to multiple categories is contained in Schedule 2.