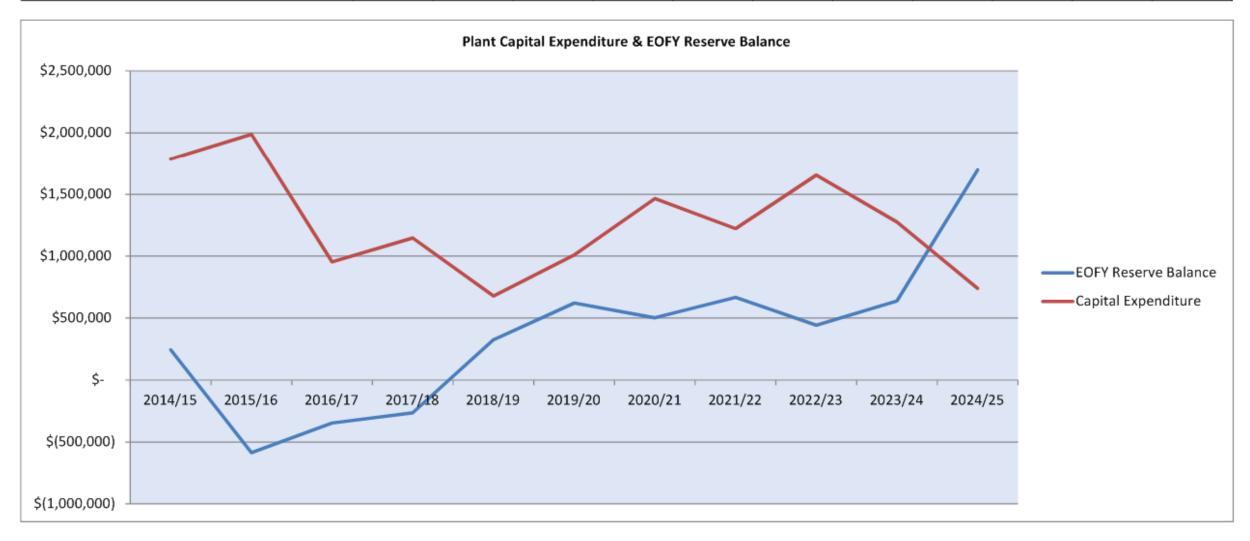

|              |              |              |              |              |              |              |              |              |
| Reserve Transfer (Transfer to Reserve at EOFY) | \$ (676,427) | \$ (829,856) | \$ 238,852   | \$ 82,740    | \$ 589,266   | \$ 296,359   | \$ (118,654) | \$ 164,973   | \$ (225,809) | \$ 197,143   | \$ 776,326   |
|                                                |              |              |              |              |              |              |              |              |              |              |              |
| Ending Reserve Balance                         | \$ 244,973   | \$ (584,883) | \$ (346,031) | \$ (263,291) | \$ 325,975   | \$ 622,334   | \$ 503,680   | \$ 668,653   | \$ 442,844   | \$ 639,987   | \$ 1,697,727 |



<sup>\*</sup> Operational Income does not take into account the increase in Plant Hire rates which will be occurring as of 2015/16 to assist with increased cost of vehicle changeovers.