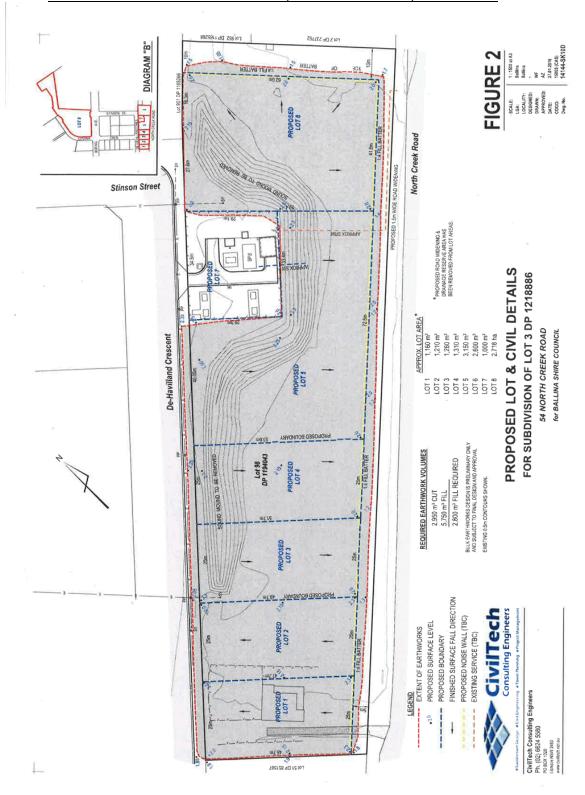

## Submission Report:

- 1. It is unclear which Council staff held discussions and presumable gave direction to CivilTech, in the preparation of the Development Application. Our client is concerned that there is no clear definition between the commercial arm of Council and the Statuary Development arm. As a result he feels that the development assessment may have already been clouded, if the briefing to CivilTech was by the Statuary Planners. See Section 1 of the SEE report, page 2, where employees names and or titles are not mentioned.
- 2. It is noted that an "acoustic berm" is located on the land.
- 3. The land is to be filled to between 2.0 and 2.6m AHD, with approximately 2800m3 of filling. This will reduce the flood storage in this locality and potentially raise flood levels on neighbouring land. The impact of this filling in a flood plain is not specifically addressed in the SEE. Nor is there a reference to any other flood study or Flood Impact Assessment. The plans attached to the SEE show fill of up to 0.7m and a batter of 1:4. There is no detail on the width of the landscaping.
- 4. There are also arrows shown on the plans, which seem to indicate that the fill will fall towards the acoustic wall. The plans do not indicate how the stormwater drainage will then be accommodated, as it will bank up behind the wall without piped drainage. It looks like more than half the land will fall towards North Creek Road, and we are uncertain whether the North Creek Road stormwater drainage can

Page 2 April 4, 2016

accommodate this amount of stormwater without impact on that existing drainage system.

- 5. The batter on the northern and eastern end of the land seems to be directing stormwater towards the neighbours land, shown as Lot 2 DP237752, without any swale or pipe. The surveyed ground levels on the subject land show that the stormwater at the base of the batter will fall to a low point at the northern corner of the land, and then onto the neighbours land.
- The proposed road widening of 1.5m along the whole frontage of North Creek Road suggests there is an upgrading of North Creek Road pavement, which is described in the SEE.
- 7. The acoustic barrier between the proposed development and the residential properties is to now being provided by a "3m high noise wall" and landscaping to screen the wall. The details of the landscaping are to be provided at the Construction Certificate stage, which means our client and other residents have no real idea of how much of the acoustic wall will actually be visible from the public road and their residences. The plan with the SEE seems to indicate the acoustic wall is on top of the fill, so the top of the wall will effectively be up to 3.7m higher than the natural ground. But this is on the plans (TBC) we presume to be confirmed, which seems to indicate it is a variable inclusion.
- 8. Section 4.1.4.10 describes the proposed development as being "essentially an infill development of an existing industrial allotment". It is our submission that the subject land has a rural residential use, similar to the land immediately to the north of the land, and as such a residential component matching land on the eastern side of North Creek Road. Our clients land is approximately 30m from the north eastern corn of the subject lands. "Infill" lands suggests that the land is surrounded by similar land uses. It is accepted that the lands are zoned industrial, but the residents were expecting a more residential like component to the north creek frontage. It appears now that the North Creek frontage will be a 3m high concrete wall, with some landscaping, the degree of which is unknown. The landscaping is mentioned again in Section 4.3.3.
- The control of access to only De-Havilland Crescent, is not discussed in the SEE. We have seen this controlled by an easement in the subdivision plan under Section 88.
   This option does not seem to be being suggested in this application.
- 10. Section 4.8 refers to "appropriate mitigation measures" as the means of satisfying the "Public Interest" component of the development application. We are left to determine what issues are raised in the SEE assessment. The comment is made "there is no conflict with public interest", when the assessment does not elaborate in any way as what may be a point of conflict. There is also no reference to public consultation with immediate neighbours. These finding are disputed by our client.
- 11. The Conclusions of the SEE, do not even reference that "appropriate mitigation measures" are required to move the proposed development to a level where it is then "not likely" to create any conflicts, or "not likely" to create any impact on the amenity of the area. These finding are disputed by our client.
- 12. The available time does not allow a thorough assessment of the Noise Impact Report.

Page 3
 April 4, 2016

- 13. The Noise Impact Assessment at page 6, references that there have been no noise complaints. It is our clients recollection that complaints by other neighbours have been made, and in particular about the APN building which loads it trucks early in the morning, interrupting the neighbourhood.
- 14. It is agreed that an Acoustic Impact will occur for the neighbouring residential properties. An acoustic wall would be an industry standard method of addressing such impacts. Our client would like to see what the wall would look like, rather than have a list of seven different wall types.
- 15. The acoustic controls at the source, and industrial operations management, to be included in the subdivision as best practice, are a good idea, but how are they to be implemented and controlled. See Recommendation of Acoustic Assessment Section 5, Item 3. If our client could see how this is to be implemented and policed, this may go some way to resolving the potential noise impacts.
- 16. The SEE does not seem to require the other conditions or recommendation of the Acoustic Report, as conditions of the development.
- 17. We would have expected a Buffer to be a minimum of 40m to any residential zone from a General Industrial zone. With a densely planted buffer, minimum mounded height of 1.5m outside or in addition to the 40m.