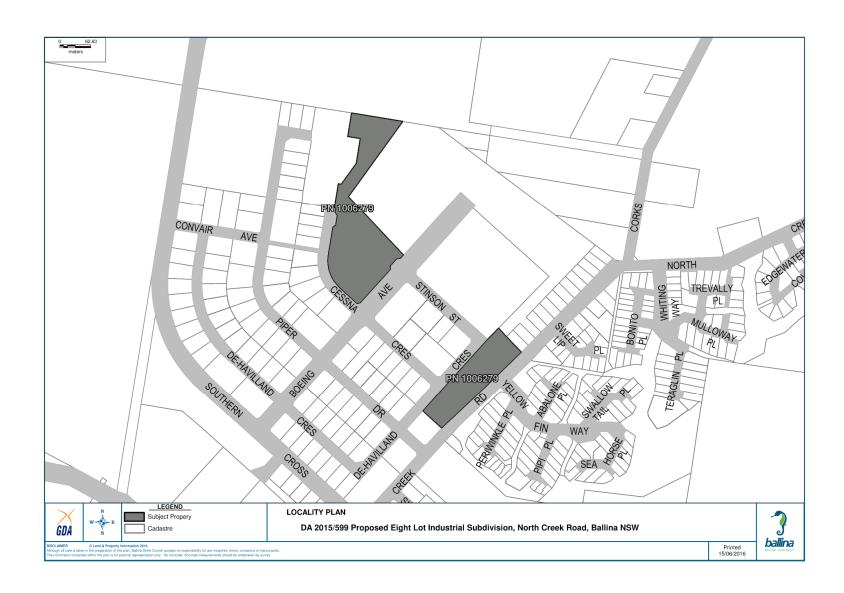

Kathryn Searle 9 Abalone Place BALLINA NSW 2478 4 April 2016

The General Manager Ballina Shire Council PO Box 450 BALLINA NSW 2478

Dear Sir / Madam

Re: DA 2015/599 - Industrial Subdivision of Property at Lot 98 DP 1194043, 54 North Creek Road, Ballina

I wish to lodge a submission by way of objection to the proposed 8 Lot Industrial Subdivision at the above address. My objections are as follows:

- The subject land is adjacent to and directly opposite many residential properties in Periwinkle Place, Abalone Place and North Creek Road. Many of these homes, including my own, have living room and bedroom windows directly facing this land. Both noise and dust pollution generated by these proposed works will significantly affect the lives of the occupants of these homes.
- The placing of industrial sheds and proposed noise wall in direct vision of and in such immediate proximity to residential housing will significantly reduce the value of existing residential property in the area.
- There is a probability that the proposed noise wall, while purporting to block noise from industrial sheds, will in fact magnify and reflect traffic noise from North Creek Road back into North Lakes estate opposite. This has the potential to cause stress & sleeping problems with those affected.
- The existing vegetation on this land, although currently in a neglected state, is refuge and habitat to a variety of birdlife, including Eastern Whipbirds, Blackfaced Cuckoo Shrikes, Pheasant Coucal, Blue Faced Honeyeaters and others.
- Removal of all of this vegetation will not only impact on its wildlife inhabitants, but will also impact the atmosphere of the "bushiness" of the North Lakes area, which I'm sure the North Lakes population greatly values.

I ask Council to not approve the above development application.

As an alternative to approving this industrial subdivision, I ask Council to consider rezoning this parcel of land to residential.

The addition of houses instead of large sheds would better blend visually into the surrounding landscape and environment, would create the least impact on the existing neighbourhood and population, allow some vegetation to remain and additional vegetation to be planted by new residents.