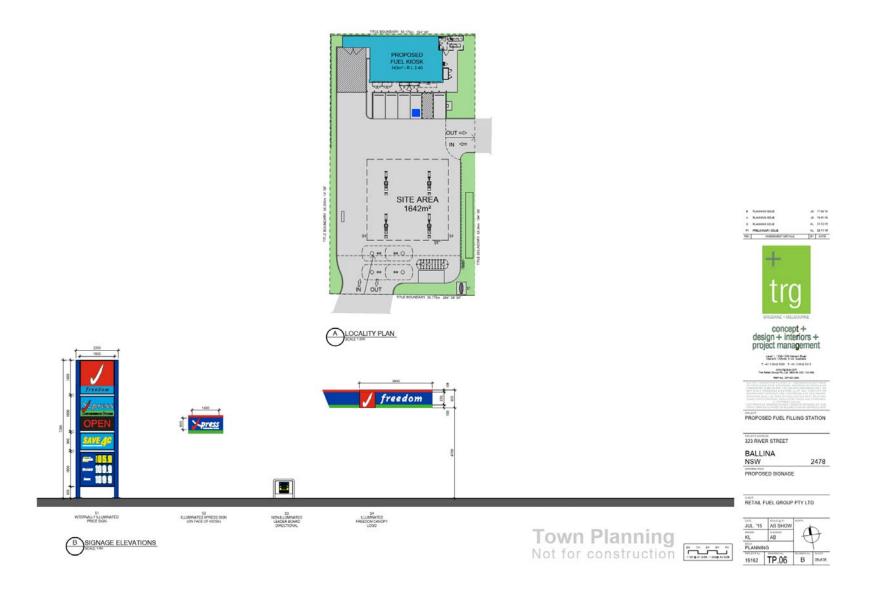

# **NSW POLICE**

# Richmond Local Area Command Crime Management Unit



5 Zadoc Street, Lismore NSW 2480

Telephone: - 02-66260569.

Email: ryan1lal@police.nsw.gov.au

The General Manager Ballina Shire Council Tamar Street, Ballina NSW 2480

Attention: Mr Anthony Peters

### Proposed Redevelopment of Lot 12 DP 1086670, 323 River Street BALLINA Development Application No. 2016.25

Assessment of Development Application Using Crime Prevention Through Environmental Design (CPTED) Principals. Section 79C Planning and Assessment Act.

#### Recommendations;

- CCTV surveillance cameras shall be strategically installed, operated and maintained throughout the premises with particular coverage to:
  - Principal entrance/s and exits;
  - All of the areas within the premise occupied by the public (