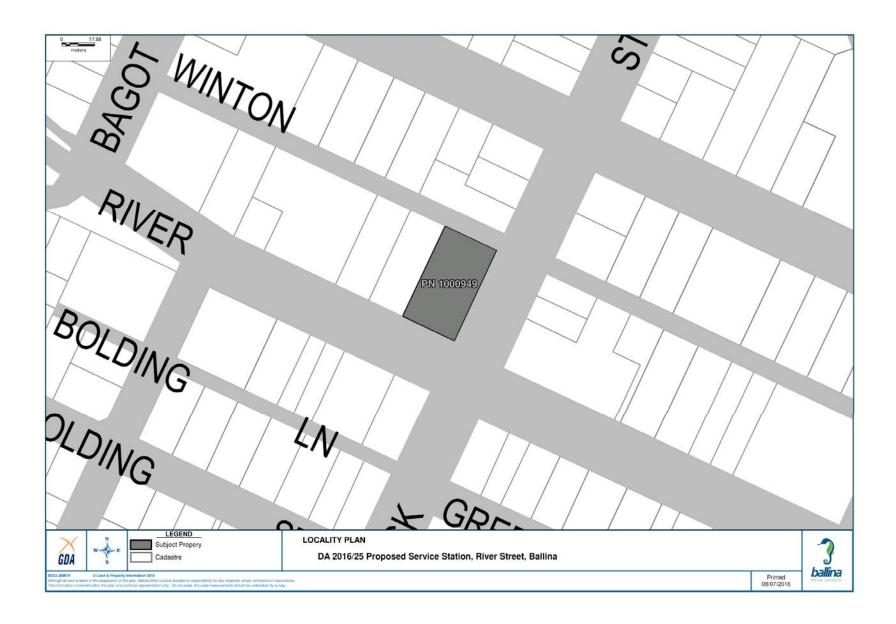

### Proposed Redevelopment of Lot 12 DP 1086670, 323 River Street BALLINA Development Application No. 2016.25

Assessment of Development Application Using Crime Prevention Through Environmental Design (CPTED) Principals. Section 79C Planning and Assessment Act.