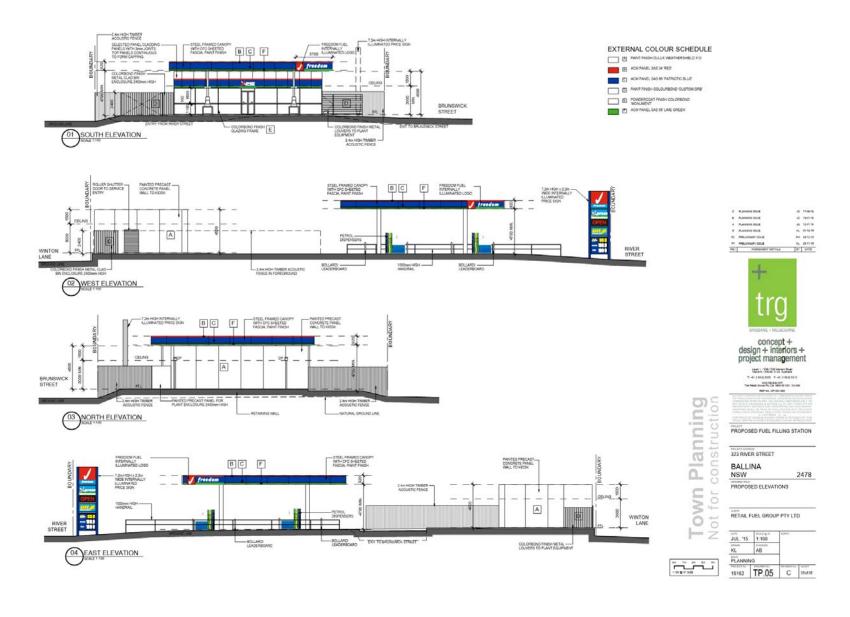

# **NSW POLICE**

# Richmond Local Area Command Crime Management Unit



5 Zadoc Street, Lismore NSW 2480

Telephone: - 02-66260569.

Email: ryan1lal@police.nsw.gov.au

The General Manager Ballina Shire Council Tamar Street, Ballina NSW 2480

Attention: Mr Anthony Peters

### Proposed Redevelopment of Lot 12 DP 1086670, 323 River Street BALLINA Development Application No. 2016.25

Assessment of Development Application Using Crime Prevention Through Environmental Design (CPTED) Principals. Section 79C Planning and Assessment Act.

#### Recommendations;

- CCTV surveillance cameras shall be strategically installed, operated and maintained throughout the premises with particular coverage to:
  - Principal entrance/s and exits;
  - All of the areas within the premise occupied by the public