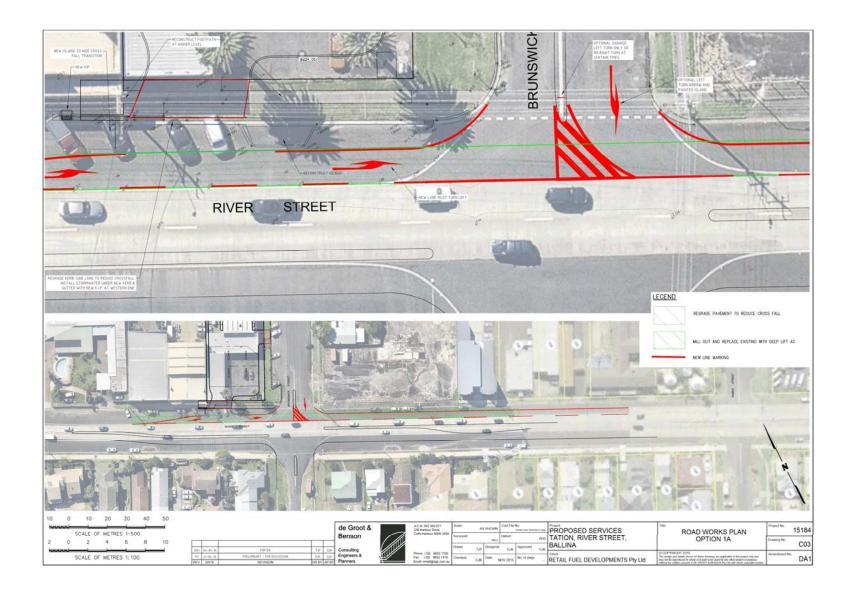

#### **Roads and Maritime Comments**

Roads and Maritime as reviewed the traffic impact assessment supporting the proposed service station.

While ultimately Council's decision, the River Street access to the site appears to be inconsistent with the requirements of ISEPP clause 101 that limits direct access to a classified road if access to another road is practicable.

There is a significant grade change between the existing highway travel lanes and the proposed access on River Street, this change in grade is likely to cause problems and delay for vehicles accessing the site, particularly larger vehicles and vehicles towing trailers.

The Institute of Transport Engineers suggests bypass trade rates for service station traffic as 58% in the am peak and 42% in the pm peak. The service station assessment has adopted a 100% bypass trade rate for River Street, consequently there is a slight underestimation of traffic impacts. Given the long delay experienced by traffic exiting Brunswick Street, even small changes in volume are likely to significantly increase delay from this approach.

Roads and Maritime Services

76 Victoria Street, Grafton NSW 2460 | PO Box 576, Grafton NSW 2460 |

www.rms.nsw.gov.au | 13 22 13

The existing left and right turns from Brunswick Street experience significant delay in the am and pm peaks, as a result of service station traffic this delay will be significantly increased. Delay is a risk factor in intersection crashes. The risk of crashes is likely to increase as a result of the service station proposal. It is noted the traffic assessment supporting the service station has not examined the existing crash history around the proposal.

To manage the risks at this site, the intersection of Brunswick and River Streets appears to be candidate for the installation of traffic signals. Unfortunately the traffic generated by the proposal and existing usage is insufficient on its own to justify signals. Council might like to consider the effect of induced traffic, i.e. traffic attracted to the Brunswick Street intersection because ease of access created by signals to determine if service station traffic as well as induced traffic justifies signalisation.