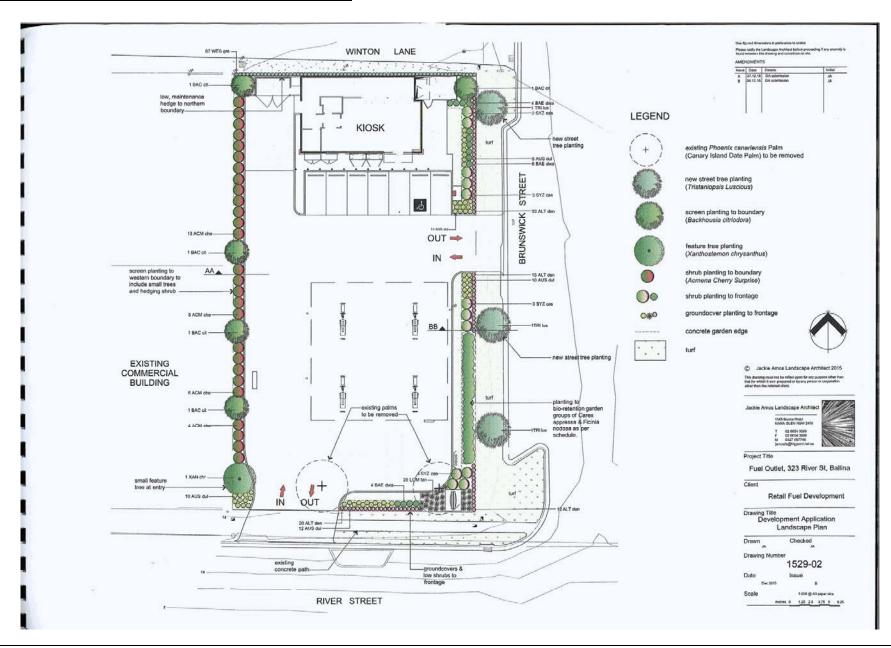

### Proposed Redevelopment of Lot 12 DP 1086670, 323 River Street BALLINA Development Application No. 2016.25

Assessment of Development Application Using Crime Prevention Through Environmental Design (CPTED) Principals. Section 79C Planning and Assessment Act.