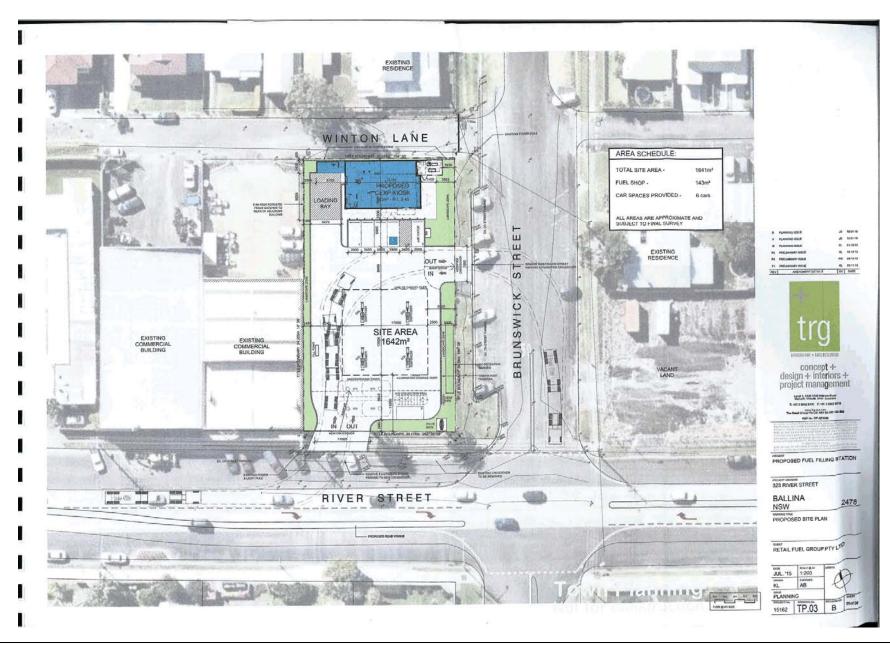

### Proposed Redevelopment of Lot 12 DP 1086670, 323 River Street BALLINA Development Application No. 2016.25

Assessment of Development Application Using Crime Prevention Through Environmental Design (CPTED) Principals. Section 79C Planning and Assessment Act.