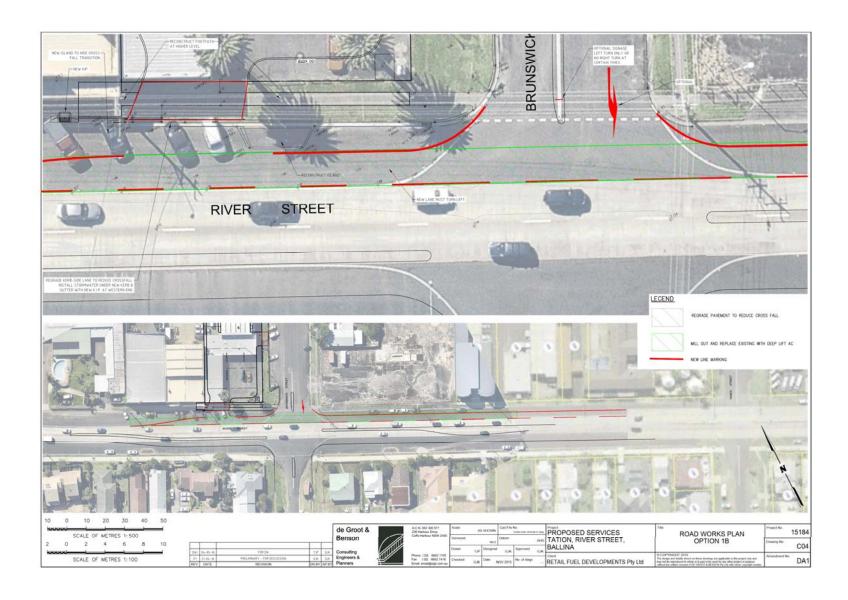

River Street forms part of Main Road (MR545) which is a classified (regional) road, in accordance with Section 7 of the Roads Act 1993 (the Act). Roads and Maritime's concurrence is required prior to Council's approval of works on this road under Section 138 of the Roads Act 1993.

#### **Roads and Maritime Comments**

Roads and Maritime as reviewed the traffic impact assessment supporting the proposed service station.

While ultimately Council's decision, the River Street access to the site appears to be inconsistent with the requirements of ISEPP clause 101 that limits direct access to a classified road if access to another road is practicable.

There is a significant grade change between the existing highway travel lanes and the proposed access on River Street, this change in grade is likely to cause problems and delay for vehicles accessing the site, particularly larger vehicles and vehicles towing trailers.

The Institute of Transport Engineers suggests bypass trade rates for service station traffic as 58% in the am peak and 42% in the pm peak. The service station assessment has adopted a 100% bypass trade rate for River Street, consequently there is a slight underestimation of traffic impacts. Given the long delay experienced by traffic exiting Brunswick Street, even small changes in volume are likely to significantly increase delay from this approach.

Roads and Maritime Services

76 Victoria Street, Grafton NSW 2460 | PO Box 576, Grafton NSW 2460 |

www.rms.nsw.gov.au | 13 22 13

The existing left and right turns from Brunswick Street experience significant delay in the am and pm peaks, as a result of service station traffic this delay will be significantly increased. Delay is a risk factor in intersection crashes. The risk of crashes is likely to increase as a result of the service station proposal. It is noted the traffic assessment supporting the service station has not examined the existing crash history around the proposal.

To manage the risks at this site, the intersection of Brunswick and River Streets appears to be candidate for the installation of traffic signals. Unfortunately the traffic generated by the proposal and existing usage is insufficient on its own to justify signals. Council might like to consider the effect of induced traffic, i.e. traffic attracted to the Brunswick Street intersection because ease of access created by signals to determine if service station traffic as well as induced traffic justifies signalisation.