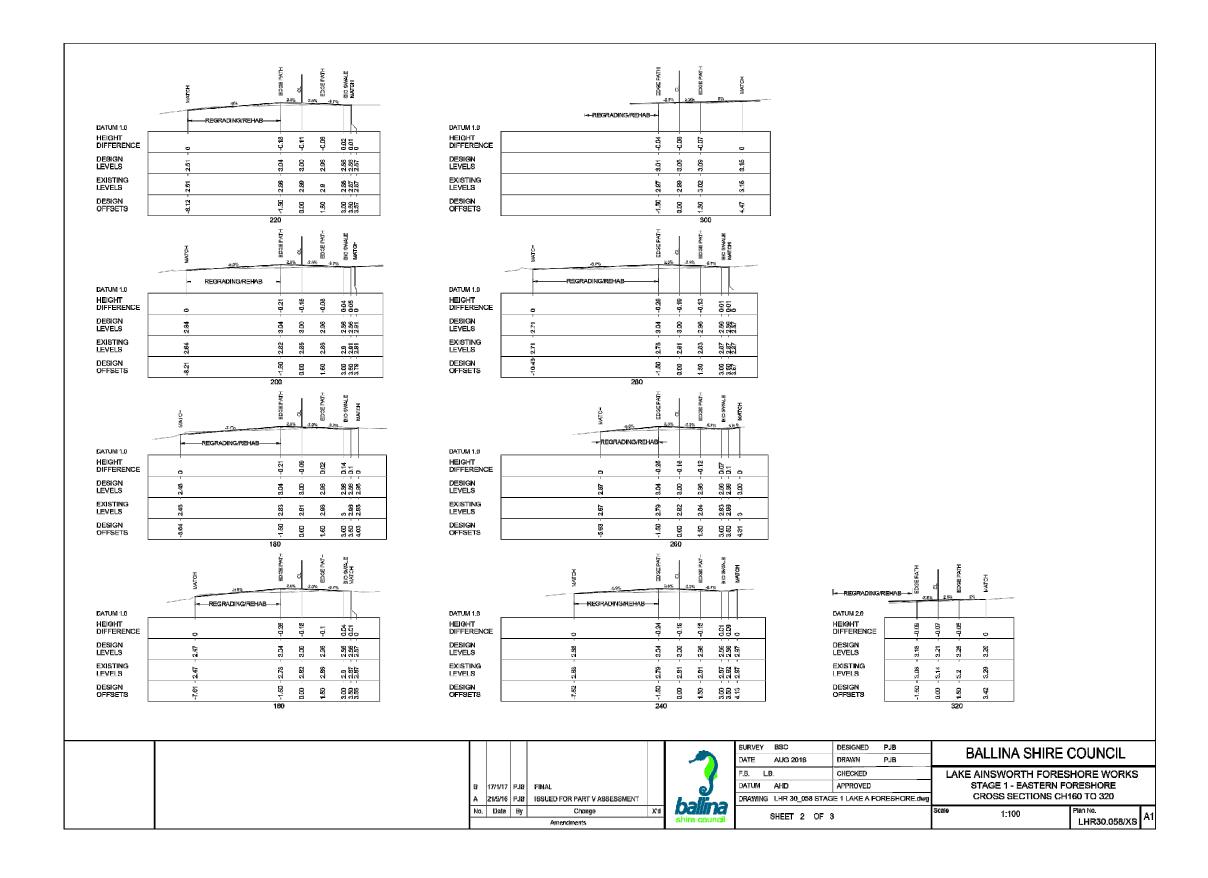

## DRAWING REGISTER

| DRAWING      | SHEET  | ISSUE | DATE      | TITLE                                                   |
|--------------|--------|-------|-----------|---------------------------------------------------------|
| LHR30.058/IN | 1 OF 1 | В     | 17/1/2017 | INTERSECTION GENERAL WORKS PLAN                         |
| LHR30.058/EA | 1 OF 4 | В     | 17/1/2017 | EASTERN FORESHORE PLAN AND LONGSECTION (CH0 TO CH120)   |
| LHR30.058/EA | 2 OF 4 | В     | 17/1/2017 | EASTERN FORESHORE PLAN AND LONGSECTION (CH120 TO CH240) |
| LHR30.058/EA | 3 OF 4 | В     | 17/1/2017 | EASTERN FORESHORE PLAN AND LONGSECTION (CH240 TO CH360) |
| LHR30.058/EA | 4 OF 4 | В     | 17/1/2017 | EASTERN FORESHORE PLAN AND LONGSECTION (CH360 TO CH440) |
| LHR30.058/XS | 1 OF 3 | В     | 17/1/2017 | EASTERN FORESHORE CROSS SECTIONS (CH0 TO CH140)         |
| LHR30.058/XS | 2 OF 3 | В     | 17/1/2017 | EASTERN FORESHORE CROSS SECTIONS (CH160 TO CH320)       |
| LHR30.058/XS | 3 OF 3 | В     | 17/1/2017 | EASTERN FORESHORE CROSS SECTIONS (CH340 TO CH440)       |