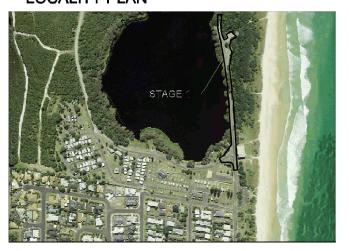

## LAKE AINSWORTH FORESHORE IMPROVEMENT WORKS STAGE 1 - EASTERN FORESHORE AND INTERSECTION

**DRAWING No: LHR30.058** 

**JANUARY 2017** 

## **ENGINEERING AND LANDSCAPE DRAWINGS**

**LOCALITY PLAN** 



## DRAWING REGISTER

| DRAWING      | SHEET  | ISSUE | DATE      | TITLE                                                   |
|--------------|--------|-------|-----------|---------------------------------------------------------|
| LHR30.058/IN | 1 OF 1 | В     | 17/1/2017 | INTERSECTION GENERAL WORKS PLAN                         |
| LHR30.058/EA | 1 OF 4 | В     | 17/1/2017 | EASTERN FORESHORE PLAN AND LONGSECTION (CH0 TO CH120)   |
| LHR30.058/EA | 2 OF 4 | В     | 17/1/2017 | EASTERN FORESHORE PLAN AND LONGSECTION (CH120 TO CH240) |
| LHR30.058/EA | 3 OF 4 | В     | 17/1/2017 | EASTERN FORESHORE PLAN AND LONGSECTION (CH240 TO CH360) |
| LHR30.058/EA | 4 OF 4 | В     | 17/1/2017 | EASTERN FORESHORE PLAN AND LONGSECTION (CH360 TO CH440) |
| LHR30.058/XS | 1 OF 3 | В     | 17/1/2017 | EAS