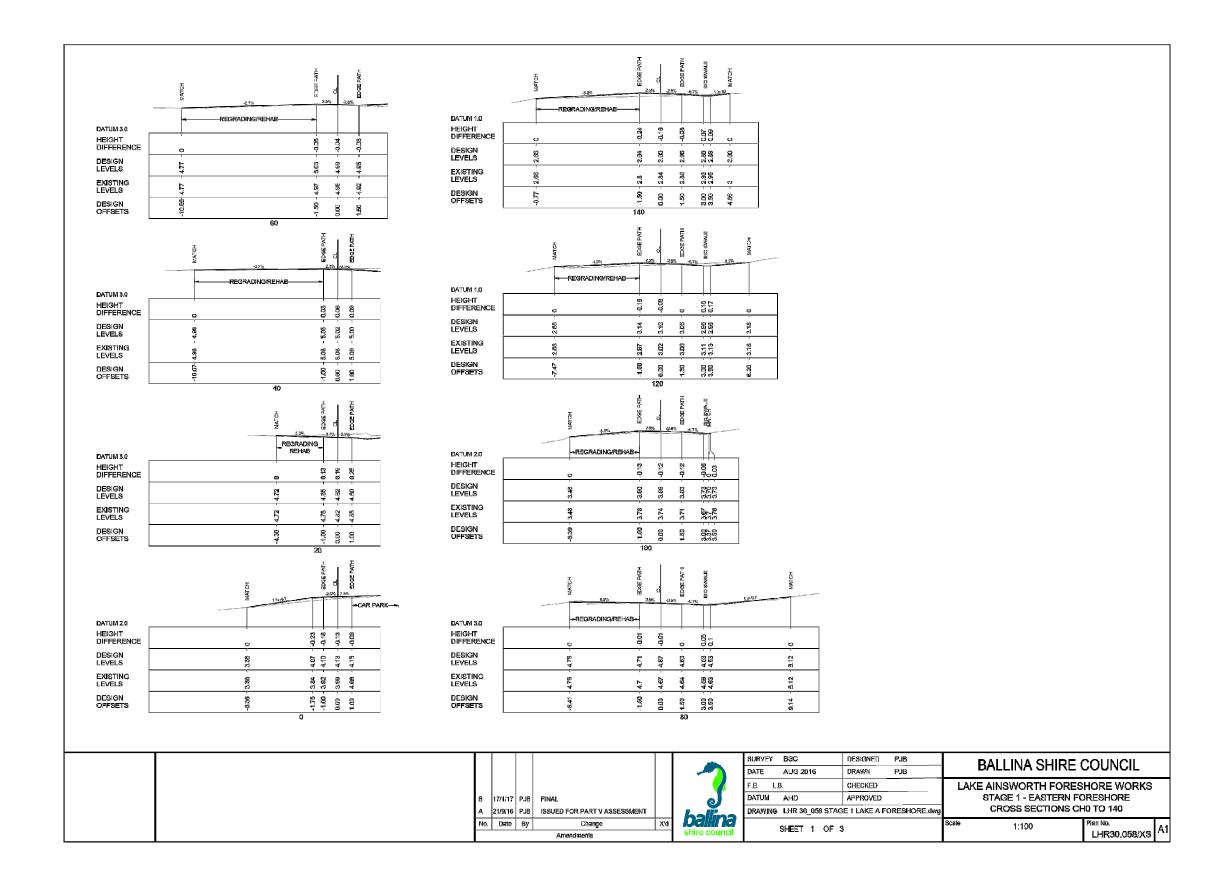

## DRAWING REGISTER

| DRAWING      | SHEET  | ISSUE | DATE      | TITLE                                                   |
|--------------|--------|-------|-----------|---------------------------------------------------------|
| LHR30.058/IN | 1 OF 1 | В     | 17/1/2017 | INTERSECTION GENERAL WORKS PLAN                         |
| LHR30.058/EA | 1 OF 4 | В     | 17/1/2017 | EASTERN FORESHORE PLAN AND LONGSECTION (CH0 TO CH120)   |
| LHR30.058/EA | 2 OF 4 | В     | 17/1/2017 | EASTERN FORESHORE PLAN AND LONGSECTION (CH120 TO CH240) |
| LHR30.058/EA | 3 OF 4 | В     | 17/1/2017 | EASTERN FORESHORE PLAN AND LONGSECTION (CH240 TO CH360) |
| LHR30.058/EA | 4 OF 4 | В     | 17/1/2017 | EASTERN FORESHORE PLAN AND LONGSECTION (CH360 TO CH440) |
| LHR30.058/XS | 1 OF 3 | В     | 17/1/2017 | EASTERN FORESHORE CROSS SECTIONS (CH0 TO CH140)         |
| LHR30.058/XS | 2 OF 3 | В     | 17/1/2017 | EASTERN FORESHORE CROSS SECTIONS (CH160 TO CH320)       |
| LHR30.058/XS | 3 OF 3 | В     | 17/1/2017 | EASTERN FORESHORE CROSS SECTIONS (CH340 TO CH440)       |