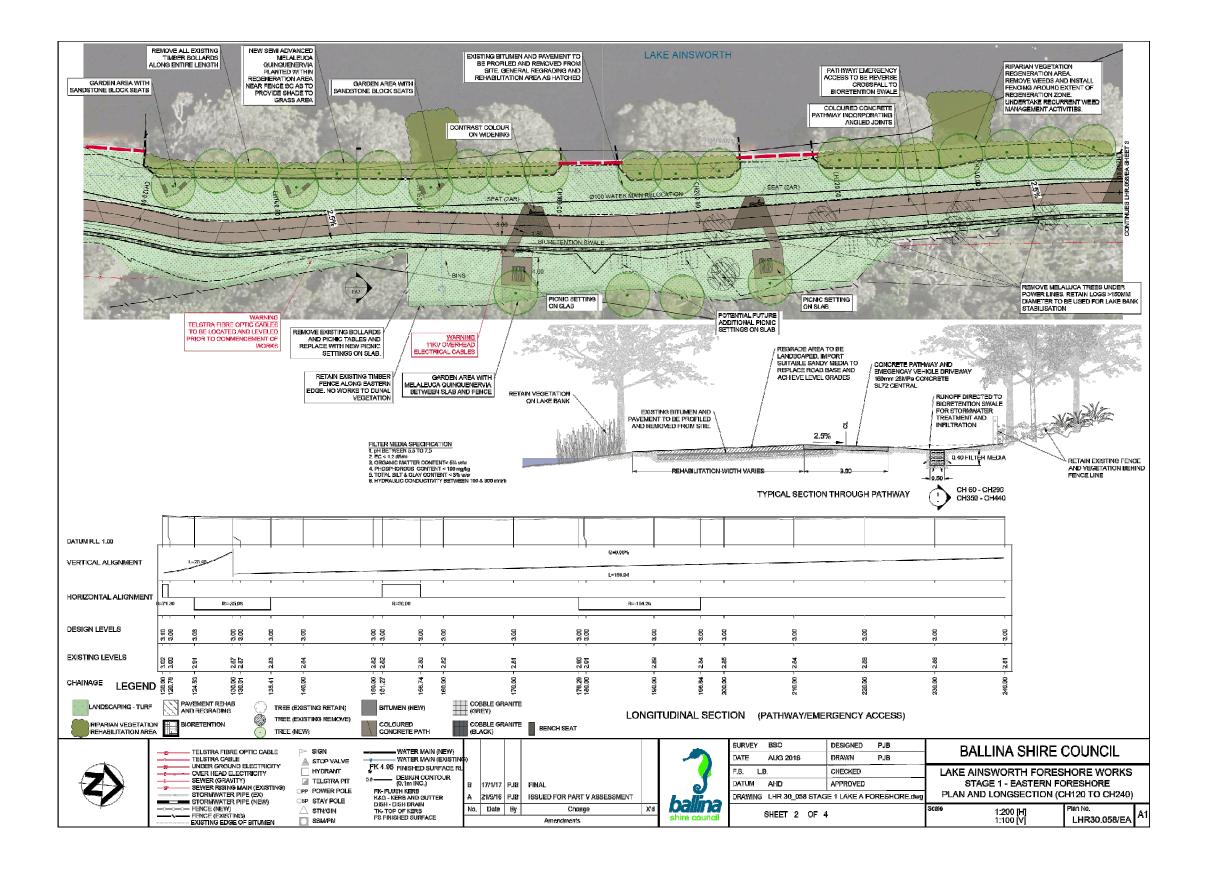

## LAKE AINSWORTH FORESHORE IMPROVEMENT WORKS STAGE 1 - EASTERN FORESHORE AND INTERSECTION

**DRAWING No: LHR30.058** 

**JANUARY 2017** 

## DRAWING REGISTER

| DRAWING      | SHEET  | ISSUE | DATE      | TITLE                                                   |
|--------------|--------|-------|-----------|---------------------------------------------------------|
| LHR30.058/IN | 1 OF 1 | В     | 17/1/2017 | INTERSECTION GENERAL WORKS PLAN                         |
| LHR30.058/EA | 1 OF 4 | В     | 17/1/2017 | EASTERN FORESHORE PLAN AND LONGSECTION (CH0 TO CH120)   |
| LHR30.058/EA | 2 OF 4 | В     | 17/1/2017 | EASTERN FORESHORE PLAN AND LONGSECTION (CH120 TO CH240) |
| LHR30.058/EA | 3 OF 4 | В     | 17/1/2017 | EASTERN FORESHORE PLAN AND LONGSECTION (CH240 TO CH360) |
| LHR30.058/EA | 4 OF 4 | В     | 17/1/2017 | EASTERN FORESHORE PLAN AND LONGSECTION (CH360 TO CH440) |
| LHR30.058/XS | 1 OF 3 | В     | 17/1/2017 | EASTERN FORESHORE CROSS SECTIONS (CH0 TO CH140)         |
| LHR30.058/XS | 2 OF 3 | В     | 17/1/2017 | EASTERN FORESHORE CROSS SECTIONS (CH160 TO CH320)       |
| LHR30.058/XS | 3 OF 3 | В     | 17/1/2017 | EASTERN FORESHORE CROSS SECTIONS (CH340 TO CH440)       |