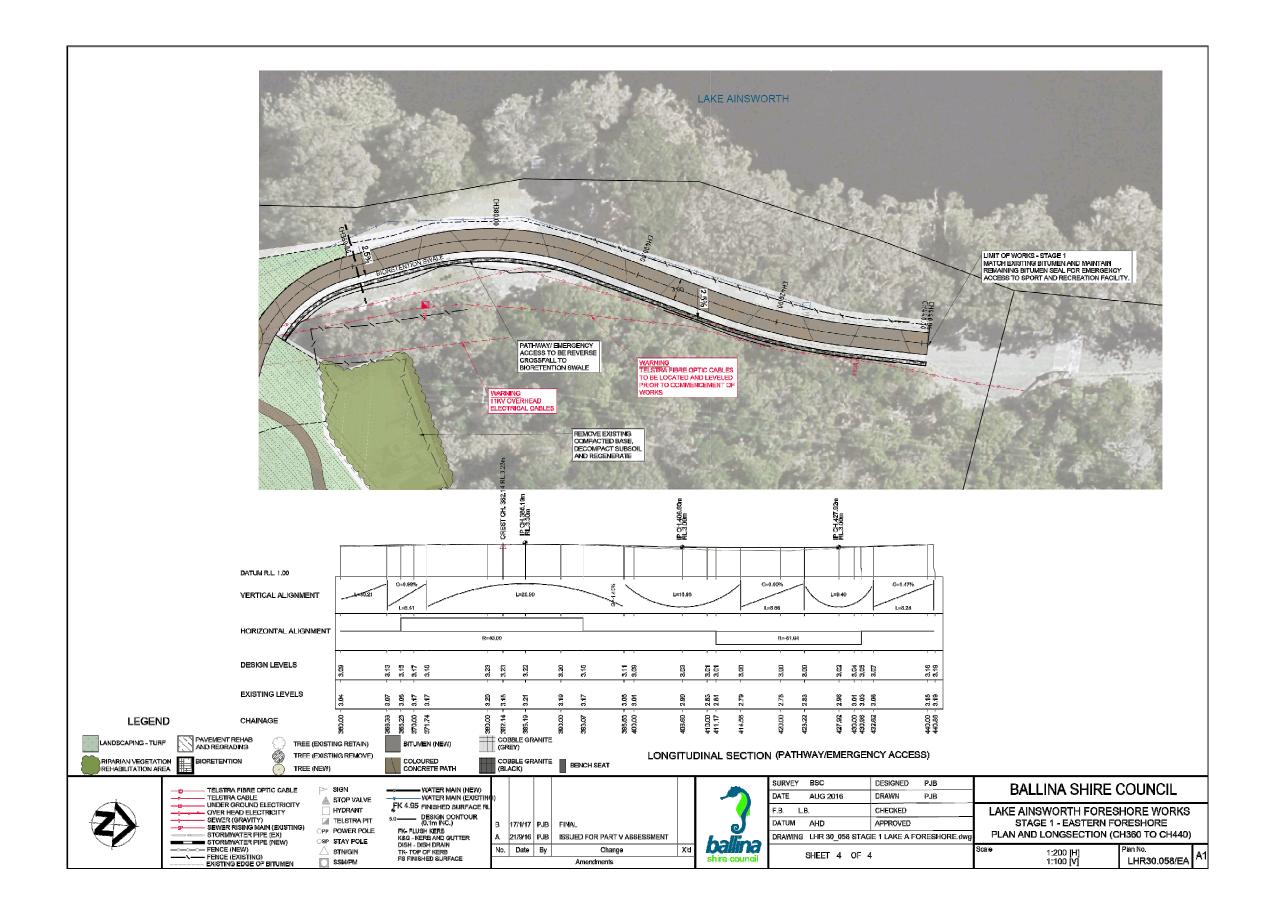

## DRAWING REGISTER

| DRAWING      | SHEET  | ISSUE | DATE      | TITLE                                                   |
|--------------|--------|-------|-----------|---------------------------------------------------------|
| LHR30.058/IN | 1 OF 1 | В     | 17/1/2017 | INTERSECTION GENERAL WORKS PLAN                         |
| LHR30.058/EA | 1 OF 4 | В     | 17/1/2017 | EASTERN FORESHORE PLAN AND LONGSECTION (CH0 TO CH120)   |
| LHR30.058/EA | 2 OF 4 | В     | 17/1/2017 | EASTERN FORESHORE PLAN AND LONGSECTION (CH120 TO CH240) |
| LHR30.058/EA | 3 OF 4 | В     | 17/1/2017 | EASTERN FORESHORE PLAN AND LONGSECTION (CH240 TO CH360) |
| LHR30.058/EA | 4 OF 4 | В     | 17/1/2017 | EASTERN FORESHORE PLAN AND LONGSECTION (CH360 TO CH440) |
| LHR30.058/XS | 1 OF 3 | В     | 17/1/2017 | EASTERN FORESHORE CROSS SECTIONS (CH0 TO CH140)         |
| LHR30.058/XS | 2 OF 3 | В     | 17/1/2017 | EASTERN FORESHORE CROSS SECTIONS (CH160 TO CH320)       |
| LHR30.058/XS | 3 OF 3 | В     | 17/1/2017 | EASTERN FORESHORE CROSS SECTIONS (CH340 TO CH440)       |