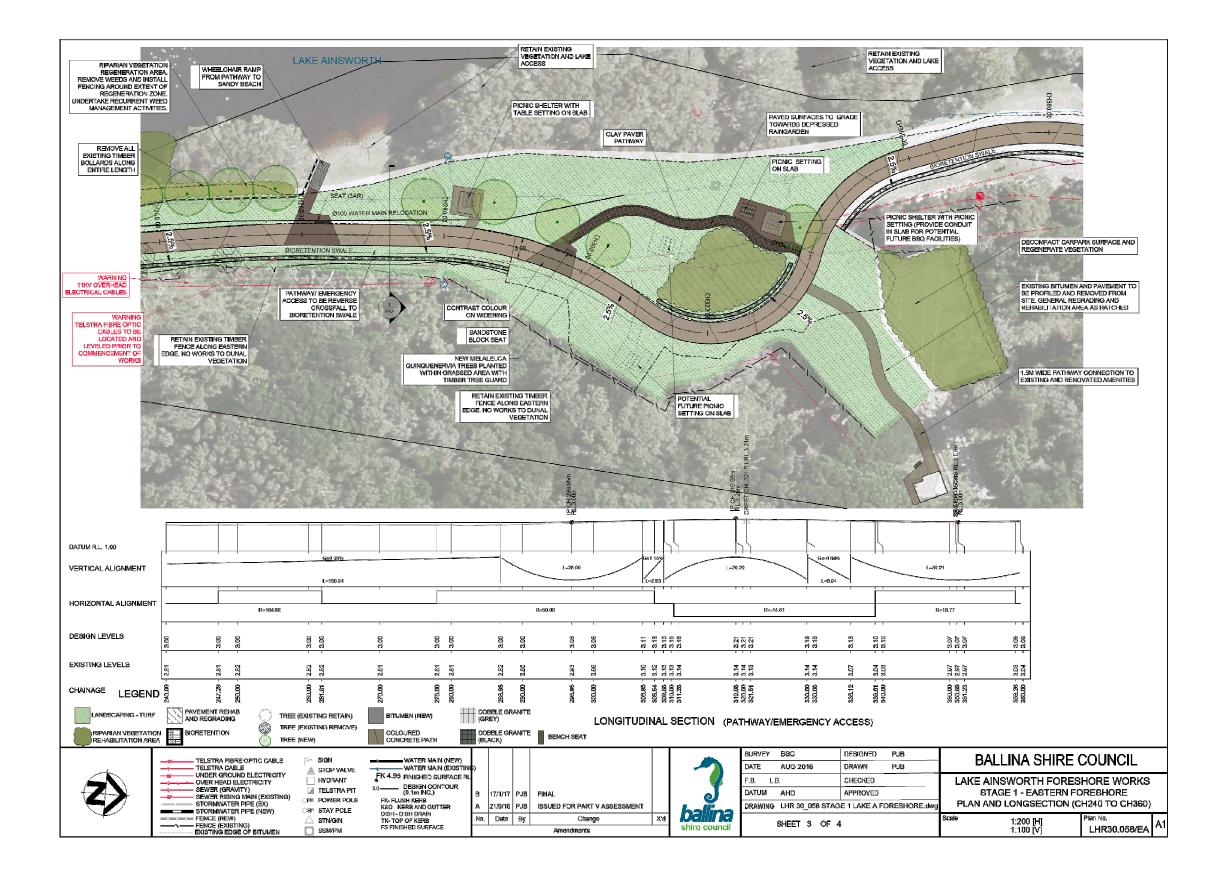

## DRAWING REGISTER

| DRAWING      | SHEET  | ISSUE | DATE      | TITLE                                                   |
|--------------|--------|-------|-----------|---------------------------------------------------------|
| LHR30.058/IN | 1 OF 1 | В     | 17/1/2017 | INTERSECTION GENERAL WORKS PLAN                         |
| LHR30.058/EA | 1 OF 4 | В     | 17/1/2017 | EASTERN FORESHORE PLAN AND LONGSECTION (CH0 TO CH120)   |
| LHR30.058/EA | 2 OF 4 | В     | 17/1/2017 | EASTERN FORESHORE PLAN AND LONGSECTION (CH120 TO CH240) |
| LHR30.058/EA | 3 OF 4 | В     | 17/1/2017 | EASTERN FORESHORE PLAN AND LONGSECTION (CH240 TO CH360) |
| LHR30.058/EA | 4 OF 4 | В     | 17/1/2017 | EASTERN FORESHORE PLAN AND LONGSECTION (CH360 TO CH440) |
| LHR30.058/XS | 1 OF 3 | В     | 17/1/2017 | EASTERN FORESHORE CROSS SECTIONS (CH0 TO CH140)         |
| LHR30.058/XS | 2 OF 3 | В     | 17/1/2017 | EASTERN FORESHORE CROSS SECTIONS (CH160 TO CH320)       |
| LHR30.058/XS | 3 OF 3 | В     | 17/1/2017 | EASTERN FORESHORE CROSS SECTIONS (CH340 TO CH440)       |