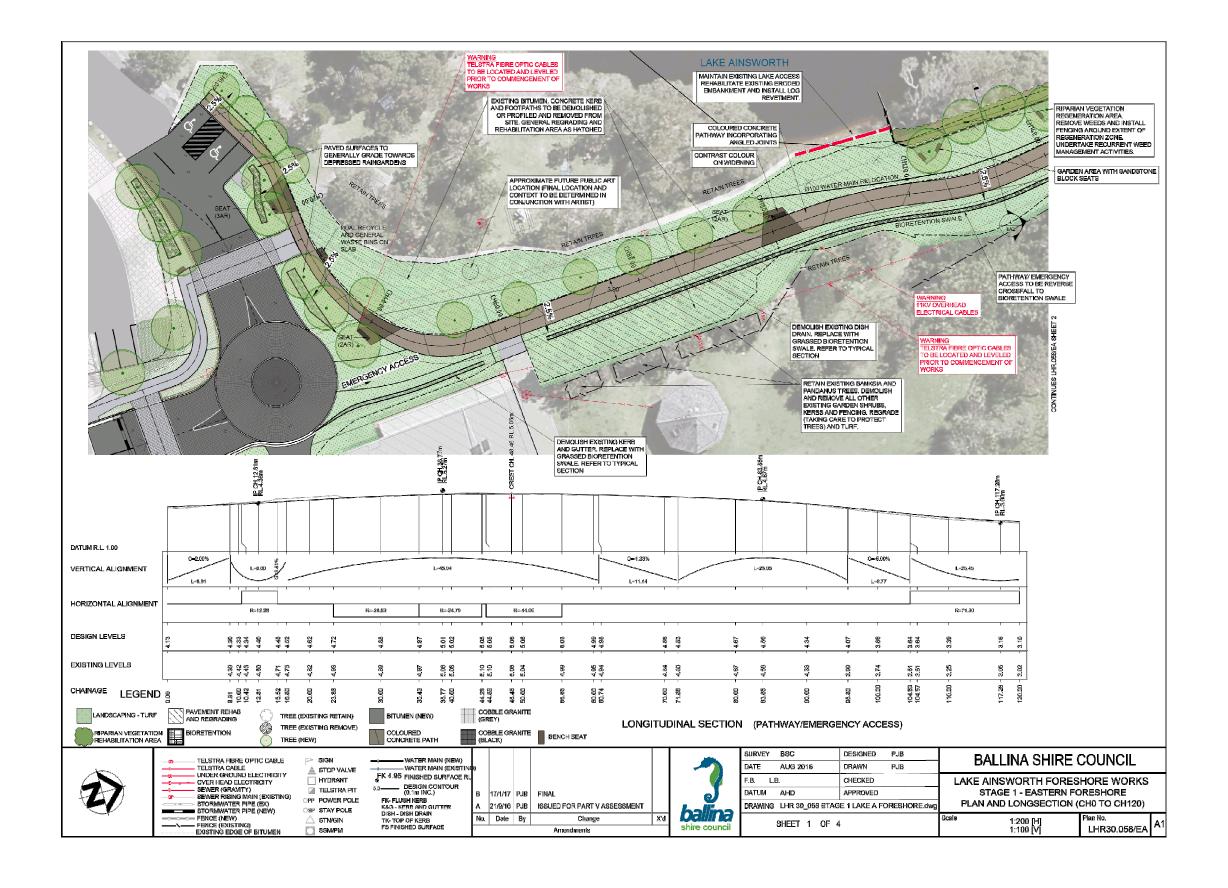

## LAKE AINSWORTH FORESHORE IMPROVEMENT WORKS STAGE 1 - EASTERN FORESHORE AND INTERSECTION

**DRAWING No: LHR30.058** 

**JANUARY 2017** 

## DRAWING REGISTER

| DRAWING      | SHEET  | ISSUE | DATE      | TITLE                                                   |
|--------------|--------|-------|-----------|---------------------------------------------------------|
| LHR30.058/IN | 1 OF 1 | В     | 17/1/2017 | INTERSECTION GENERAL WORKS PLAN                         |
| LHR30.058/EA | 1 OF 4 | В     | 17/1/2017 | EASTERN FORESHORE PLAN AND LONGSECTION (CH0 TO CH120)   |
| LHR30.058/EA | 2 OF 4 | В     | 17/1/2017 | EASTERN FORESHORE PLAN AND LONGSECTION (CH120 TO CH240) |
| LHR30.058/EA | 3 OF 4 | В     | 17/1/2017 | EASTERN FORESHORE PLAN AND LONGSECTION (CH240 TO CH360) |
| LHR30.058/EA | 4 OF 4 | В     | 17/1/2017 | EASTERN FORESHORE PLAN AND LONGSECTION (CH360 TO CH440) |
| LHR30.058/XS | 1 OF 3 | В     | 17/1/2017 | EASTERN FORESHORE CROSS SECTIONS (CH0 TO CH140)         |
| LHR30.058/XS | 2 OF 3 | В     | 17/1/2017 | EASTERN FORESHORE CROSS SECTIONS (CH160 TO CH320)       |
| LHR30.058/XS | 3 OF 3 | В     | 17/1/2017 | EASTERN FORESHORE CROSS SECTIONS (CH340 TO CH440)       |