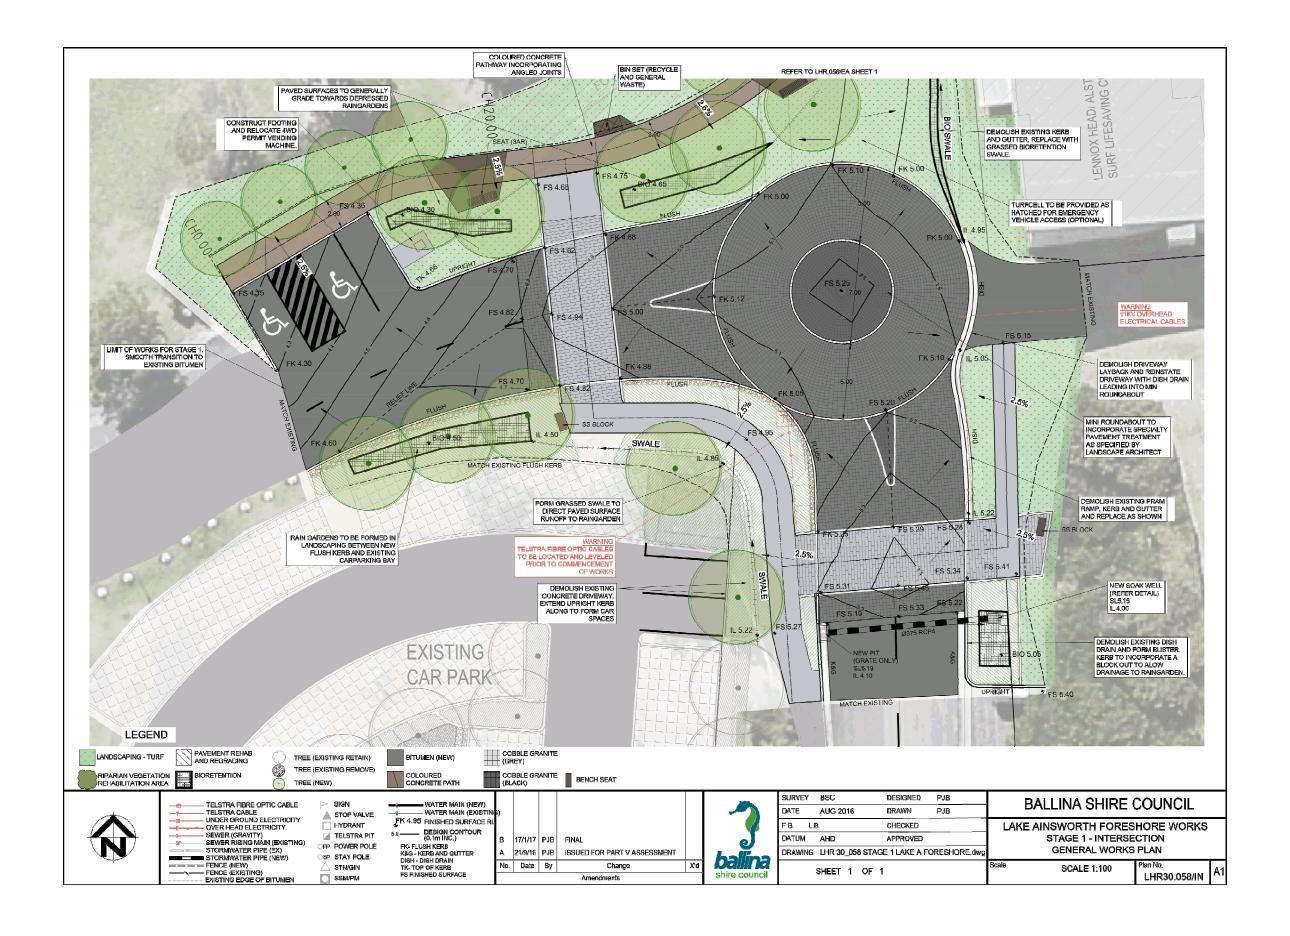

## LAKE AINSWORTH FORESHORE IMPROVEMENT WORKS STAGE 1 - EASTERN FORESHORE AND INTERSECTION

**DRAWING No: LHR30.058** 

**JANUARY 2017** 

## DRAWING REGISTER

| DRAWING      | SHEET  | ISSUE | DATE      | TITLE                                                   |
|--------------|--------|-------|-----------|---------------------------------------------------------|
| LHR30.058/IN | 1 OF 1 | В     | 17/1/2017 | INTERSECTION GENERAL WORKS PLAN                         |
| LHR30.058/EA | 1 OF 4 | В     | 17/1/2017 | EASTERN FORESHORE PLAN AND LONGSECTION (CH0 TO CH120)   |
| LHR30.058/EA | 2 OF 4 | В     | 17/1/2017 | EASTERN FORESHORE PLAN AND LONGSECTION (CH120 TO CH240) |
| LHR30.058/EA | 3 OF 4 | В     | 17/1/2017 | EASTERN FORESHORE PLAN AND LONGSECTION (CH240 TO CH360) |
| LHR30.058/EA | 4 OF 4 | В     | 17/1/2017 | EASTERN FORESHORE PLAN AND LONGSECTION (CH360 TO CH440) |
| LHR30.058/XS | 1 OF 3 | В     | 17/1/2017 | EASTERN FORESHORE CROSS SECTIONS (CH0 TO CH140)         |
| LHR30.058/XS | 2 OF 3 | В     | 17/1/2017 | EASTERN FORESHORE CROSS SECTIONS (CH160 TO CH320)       |
| LHR30.058/XS | 3 OF 3 | В     | 17/1/2017 | EASTERN FORESHORE CROSS SECTIONS (CH340 TO CH440)       |