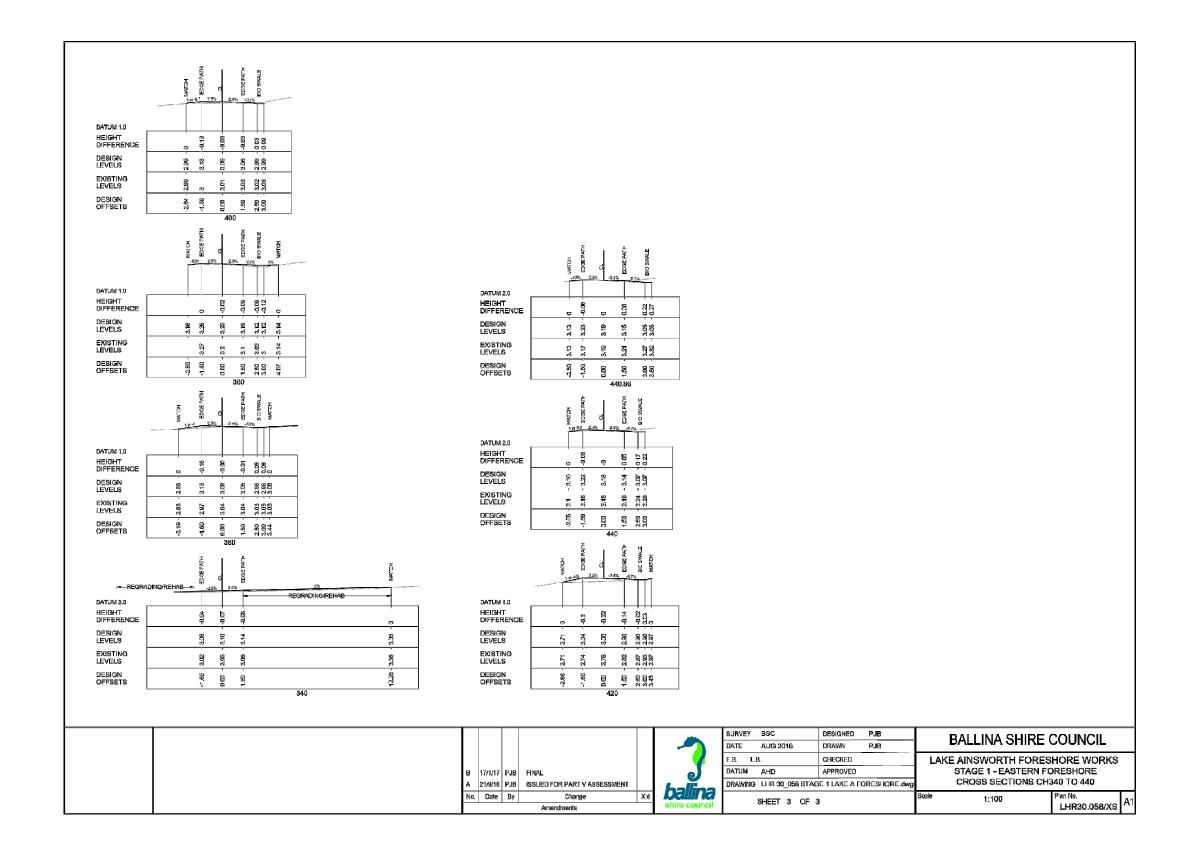

## DRAWING REGISTER

| DRAWING      | SHEET  | ISSUE | DATE      | TITLE                                                   |
|--------------|--------|-------|-----------|---------------------------------------------------------|
| LHR30.058/IN | 1 OF 1 | В     | 17/1/2017 | INTERSECTION GENERAL WORKS PLAN                         |
| LHR30.058/EA | 1 OF 4 | В     | 17/1/2017 | EASTERN FORESHORE PLAN AND LONGSECTION (CH0 TO CH120)   |
| LHR30.058/EA | 2 OF 4 | В     | 17/1/2017 | EASTERN FORESHORE PLAN AND LONGSECTION (CH120 TO CH240) |
| LHR30.058/EA | 3 OF 4 | В     | 17/1/2017 | EASTERN FORESHORE PLAN AND LONGSECTION (CH240 TO CH360) |
| LHR30.058/EA | 4 OF 4 | В     | 17/1/2017 | EASTERN FORESHORE PLAN AND LONGSECTION (CH360 TO CH440) |
| LHR30.058/XS | 1 OF 3 | В     | 17/1/2017 | EASTERN FORESHORE CROSS SECTIONS (CH0 TO CH140)         |
| LHR30.058/XS | 2 OF 3 | В     | 17/1/2017 | EASTERN FORESHORE CROSS SECTIONS (CH160 TO CH320)       |
| LHR30.058/XS | 3 OF 3 | В     | 17/1/2017 | EASTERN FORESHORE CROSS SECTIONS (CH340 TO CH440)       |