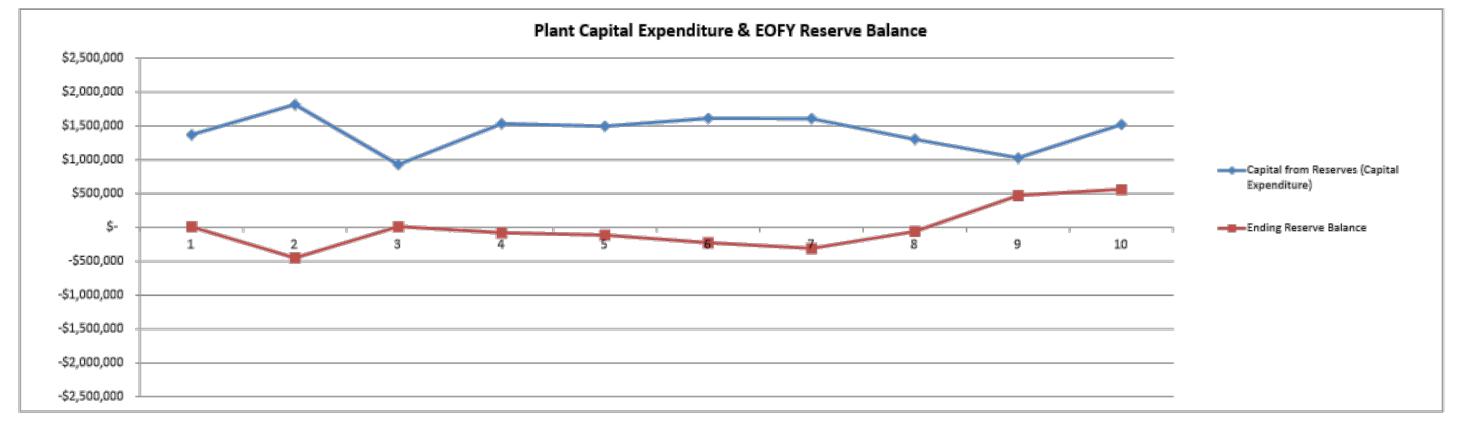

|                 |    |           |                    |     |           |                 |
| Capital from Reserves (Capital Expenditure)  | \$<br>1,371,587 | \$<br>1,816,149 | \$<br>931,150   | \$<br>1,533,462 | \$<br>1,495,867 | \$<br>1,613,234 | \$ | 1,609,542 | \$<br>1,304,623    | \$  | 1,028,422 | \$<br>1,522,054 |
|                                              |                 |                 |                 |                 |                 |                 |    |           |                    |     |           |                 |
| Ending Reserve Balance                       | \$<br>12,113    | \$<br>(447,636) | \$<br>12,615    | \$<br>(79,847)  | \$<br>(111,414) | \$<br>(225,148) | \$ | (308,690) | \$<br>(56,913)     | \$  | 473,166   | \$<br>562,212   |