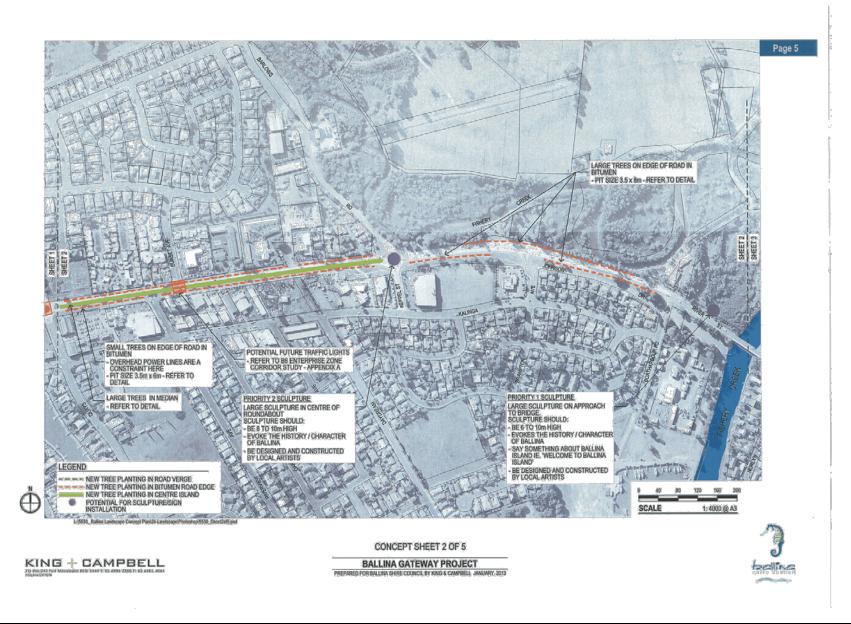

## **Table of Contents**

| 4.3  | Concealed Water<br>Attachment : | Concealed Water Leaks - Authority Examples                                | 1  |
|------|---------------------------------|---------------------------------------------------------------------------|----|
|      |                                 | , ·                                                                       |    |
| 4.5  | Water Operations Attachment:    | - Long Term Financial Plan<br>Water Operations - Long Term Financial Plan | 2  |
| 4.10 | Community Infras                | tructure - Non-recurrent Projects and Funding                             |    |
|      | Attachment 1:                   | Lennox Head Main Street Upgrade - One and Two Way                         | _  |
|      |                                 | Options                                                                   | 6  |
|      | Attachment 2:                   | Extract from Martin Street Boat Harbour - Master Plan                     | 10 |
|      | Attachment 3:                   | Ballina Landscape Entry Treatment Plans                                   | 12 |
|      | Attachment 4:                   | Extract from Captain Cook Master Plan                                     | 23 |
|      | Attachment 5:                   | Extract from Pop Denison Master Plan                                      |    |
|      | Attachment 6:                   | Property Development Reserve                                              |    |
|      | Attachment 7:                   | Community Infrastructure Reserve                                          |    |