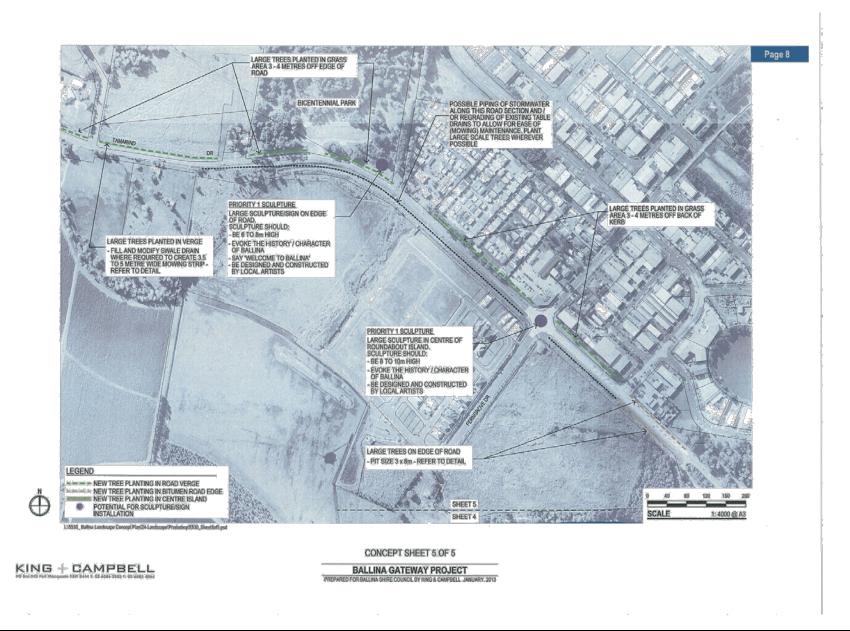

| Main Renewals Main Renewals - Recurrent Main |                                                                                                                                                                                                                       |           |           |             |           |           |        |                  | WA      | ATER - C              | APITA  | AL EXP                     | ENDIT   | TURE      |        |           |          |                       |        |           |         |             |                  |                             |         |                                  |
|--------------------------------------------------------------------------------------------------------------------------------------------------------------------------------------------------------------------------------------------------------------------------------------------------------------------------------------------------------------------------------------------------------------------------------------------------------------------------------------------------------------------------------------------------------------------------------------------------------------------------------------------------------------------------------------------------------------------------------------------------------------------------------------------------------------------------------------------------------------------------------------------------------------------------------------------------------------------------------------------------------------------------------------------------------------------------------------------------------------------------------------------------------------------------------------------------------------------------------------------------------------------------------------------------------------------------------------------------------------------------------------------------------------------------------------------------------------------------------------------------------------------------------------------------------------------------------------------------------------------------------------------------------------------------------------------------------------------------------------------------------------------------------------------------------------------------------------------------------------------------------------------------------------------------------------------------------------------------------------------------------------------------------------------------------------------------------------------------------------------------------|-----------------------------------------------------------------------------------------------------------------------------------------------------------------------------------------------------------------------|-----------|-----------|-------------|-----------|-----------|--------|------------------|---------|-----------------------|--------|----------------------------|---------|-----------|--------|-----------|----------|-----------------------|--------|-----------|---------|-------------|------------------|-----------------------------|---------|----------------------------------|
| Main Renewals   Main Renewal - Recurrent   320,000   634,000   706,000   734,000   937,000   937,000   937,000   937,000   937,000   937,000   937,000   937,000   937,000   937,000   937,000   937,000   937,000   937,000   937,000   937,000   937,000   937,000   937,000   937,000   937,000   937,000   937,000   937,000   937,000   937,000   937,000   937,000   937,000   937,000   937,000   937,000   937,000   937,000   937,000   937,000   937,000   937,000   937,000   937,000   937,000   937,000   937,000   937,000   937,000   937,000   937,000   937,000   937,000   937,000   937,000   937,000   937,000   937,000   937,000   937,000   937,000   937,000   937,000   937,000   937,000   937,000   937,000   937,000   937,000   937,000   937,000   937,000   937,000   937,000   937,000   937,000   937,000   937,000   937,000   937,000   937,000   937,000   937,000   937,000   937,000   937,000   937,000   937,000   937,000   937,000   937,000   937,000   937,000   937,000   937,000   937,000   937,000   937,000   937,000   937,000   937,000   937,000   937,000   937,000   937,000   937,000   937,000   937,000   937,000   937,000   937,000   937,000   937,000   937,000   937,000   937,000   937,000   937,000   937,000   937,000   937,000   937,000   937,000   937,000   937,000   937,000   937,000   937,000   937,000   937,000   937,000   937,000   937,000   937,000   937,000   937,000   937,000   937,000   937,000   937,000   937,000   937,000   937,000   937,000   937,000   937,000   937,000   937,000   937,000   937,000   937,000   937,000   937,000   937,000   937,000   937,000   937,000   937,000   937,000   937,000   937,000   937,000   937,000   937,000   937,000   937,000   937,000   937,000   937,000   937,000   937,000   937,000   937,000   937,000   937,000   937,000   937,000   937,000   937,000   937,000   937,000   937,000   937,000   937,000   937,000   937,000   937,000   937,000   937,000   937,000   937,000   937,000   937,000   937,000   937,000   937,000   937,000   937,000   937,000   937,000   9   | Expenditure Description                                                                                                                                                                                               |           | Ex        | penditure Y | 'ear      |           | Fu     | ınding Sou       | rces 20 | 16/17                 | Fu     | nding Sou                  | rces 20 | 17/18     | F      | unding So | urce 201 | 8/19                  | F      | unding So | urce 20 | 19/20       | Fu               | ınding So                   | urce 20 | 20/21                            |
| Main Renewal - Recurrent   320,000   634,000   766,000   766,000   766,000   776,000   776,000   776,000   776,000   776,000   776,000   776,000   776,000   776,000   776,000   776,000   776,000   776,000   776,000   776,000   776,000   776,000   776,000   776,000   776,000   776,000   776,000   776,000   776,000   776,000   776,000   776,000   776,000   776,000   776,000   776,000   776,000   776,000   776,000   776,000   776,000   776,000   776,000   776,000   776,000   776,000   776,000   776,000   776,000   776,000   776,000   776,000   776,000   776,000   776,000   776,000   776,000   776,000   776,000   776,000   776,000   776,000   776,000   776,000   776,000   776,000   776,000   776,000   776,000   776,000   776,000   776,000   776,000   776,000   776,000   776,000   776,000   776,000   776,000   776,000   776,000   776,000   776,000   776,000   776,000   776,000   776,000   776,000   776,000   776,000   776,000   776,000   776,000   776,000   776,000   776,000   776,000   776,000   776,000   776,000   776,000   776,000   776,000   776,000   776,000   776,000   776,000   776,000   776,000   776,000   776,000   776,000   776,000   776,000   776,000   776,000   776,000   776,000   776,000   776,000   776,000   776,000   776,000   776,000   776,000   776,000   776,000   776,000   776,000   776,000   776,000   776,000   776,000   776,000   776,000   776,000   776,000   776,000   776,000   776,000   776,000   776,000   776,000   776,000   776,000   776,000   776,000   776,000   776,000   776,000   776,000   776,000   776,000   776,000   776,000   776,000   776,000   776,000   776,000   776,000   776,000   776,000   776,000   776,000   776,000   776,000   776,000   776,000   776,000   776,000   776,000   776,000   776,000   776,000   776,000   776,000   776,000   776,000   776,000   776,000   776,000   776,000   776,000   776,000   776,000   776,000   776,000   776,000   776,000   776,000   776,000   776,000   776,000   776,000   776,000   776,000   776,000   776,000   776,000   776,000   776,000   776,000   |                                                                                                                                                                                                                       | 2016/17   | 2017/18   | 2018/19     | 2019/20   | 2020/21   | Grants | Sect 64          | Loans   | Reserves              | Grants | Sect 64                    | Loans   | Reserves  | Grants | Sect 64   | Loans    | Reserves              | Grants | Sect 64   | Loans   | Reserves    | Grants           | Sect 64                     | Loans   | Reserves                         |
| Demolist Grays Laire Reservoir   Several   S   | <b>Main Renewals</b><br>Main Renewal - Recurrent                                                                                                                                                                      | 320,000   | 634,000   | 706,000     | 784,000   | 937,000   |        |                  |         | 320,000               |        |                            |         | 634,000   |        |           |          | 706,000               |        |           |         | 784,000     |                  |                             |         | 937,000                          |
| Telemetry Elementry Elemen | <b>Water Reservoirs</b><br>Demolist Grays Lane Reservoir<br>New Inlet - Lennox Reservoir                                                                                                                              |           |           |             |           | 20        |        |                  |         | 0                     |        |                            |         |           |        | 0         |          | 0                     |        | 0         |         | 0           |                  | 0                           |         | C<br>C                           |
| 100,000   500,000   0   0   0   0   0   0   0   0                                                                                                                                                                                                                                                                                                                                                                                                                                                                                                                                                                                                                                                                                                                                                                                                                                                                                                                                                                                                                                                                                                                                                                                                                                                                                                                                                                                                                                                                                                                                                                                                                                                                                                                                                                                                                                                                                                                                                                                                                                                                              | <b>Miscellaneous</b><br>Telemetry<br>Ethernet Telemetry Upgrade<br>Smart Meter Network                                                                                                                                |           | 50,000    | 50,000      |           |           |        |                  |         |                       |        |                            |         | 50,000    |        |           |          | 50,000                |        |           |         |             |                  |                             |         | 12,000<br>0<br>0                 |
| Pump Sins - Wollongbar Booster    662,000     0   0   0   0   0   0   0   0                                                                                                                                                                                                                                                                                                                                                                                                                                                                                                                                                                                                                                                                                                                                                                                                                                                                                                                                                                                                                                                                                                                                                                                                                                                                                                                                                                                                                                                                                                                                                                                                                                                                                                                                                                                                                                                                                                                                                                                                                                                    | Pressure Mgmt Zones (PMZs) Second Stage Installations                                                                                                                                                                 | 100,000   | 500,000   |             |           |           |        |                  |         | 100,000               |        | 500,000                    |         | 0         |        |           |          | 0                     |        |           |         | 0           |                  |                             |         | 0                                |
| North Ballina Distribution Mains Pine Ave Distribution Mains CURA B Distribution Mains Russellion Reticulation Russellion | <b>Water Pump and Bore Stations</b><br>Pump Stns - Wollongbar Booster                                                                                                                                                 |           | 662,000   |             |           |           |        | 0                |         | 0                     |        | 662,000                    |         | 0         |        | 0         |          | 0                     |        | 0         |         | 0           | 0                | 0                           |         | 0                                |
| Marom Creek WTP - Upgrade Marom Creek WTP - Renewals 23,000 26,000 26,000 26,000 26,000 20,000 26,000 26,000 26,000 26,000 26,000 26,000 26,000 26,000 26,000 26,000 26,000 26,000 26,000 26,000 26,000 26,000 26,000 26,000 26,000 26,000 26,000 26,000 26,000 26,000 26,000 26,000 26,000 26,000 26,000 26,000 26,000 26,000 26,000 26,000 26,000 26,000 26,000 26,000 26,000 26,000 26,000 26,000 26,000 26,000 26,000 26,000 26,000 26,000 26,000 26,000 26,000 26,000 26,000 26,000 26,000 26,000 26,000 26,000 26,000 26,000 26,000 26,000 26,000 26,000 26,000 26,000 26,000 26,000 26,000 26,000 26,000 26,000 26,000 26,000 26,000 26,000 26,000 26,000 26,000 26,000 26,000 26,000 26,000 26,000 26,000 26,000 26,000 26,000 26,000 26,000 26,000 26,000 26,000 26,000 26,000 26,000 26,000 26,000 26,000 26,000 26,000 26,000 26,000 26,000 26,000 26,000 26,000 26,000 26,000 26,000 26,000 26,000 26,000 26,000 26,000 26,000 26,000 26,000 26,000 26,000 26,000 26,000 26,000 26,000 26,000 26,000 26,000 26,000 26,000 26,000 26,000 26,000 26,000 26,000 26,000 26,000 26,000 26,000 26,000 26,000 26,000 26,000 26,000 26,000 26,000 26,000 26,000 26,000 26,000 26,000 26,000 26,000 26,000 26,000 26,000 26,000 26,000 26,000 26,000 26,000 26,000 26,000 26,000 26,000 26,000 26,000 26,000 26,000 26,000 26,000 26,000 26,000 26,000 26,000 26,000 26,000 26,000 26,000 26,000 26,000 26,000 26,000 26,000 26,000 26,000 26,000 26,000 26,000 26,000 26,000 26,000 26,000 26,000 26,000 26,000 26,000 26,000 26,000 26,000 26,000 26,000 26,000 26,000 26,000 26,000 26,000 26,000 26,000 26,000 26,000 26,000 26,000 26,000 26,000 26,000 26,000 26,000 26,000 26,000 26,000 26,000 26,000 26,000 26,000 26,000 26,000 26,000 26,000 26,000 26,000 26,000 26,000 26,000 26,000 26,000 26,000 26,000 26,000 26,000 26,000 26,000 26,000 26,000 26,000 26,000 26,000 26,000 26,000 26,000 26,000 26,000 26,000 26,000 26,000 26,000 26,000 26,000 26,000 26,000 26,000 26,000 26,000 26,000 26,000 26,000 26,000 26,000 26,000 26,000 26,000 26,000 26,000 26,000 26,000 26,000 26,000 26,000 26,000 26,00 | Trunk Mains North Ballina Distribution Mains Pine Ave Distribution Mains CURA B Distribution Main Russellton Reticulation Mains Pacific Pine Distribution Main Connections for Green Field Sites PRV at Awater Wheels |           |           |             |           |           |        | 0<br>0<br>0<br>0 |         | 0<br>0<br>0<br>0<br>0 |        | 0<br>12,500<br>0<br>0<br>0 |         | 0 0 0     |        | 0 0       |          | 0<br>0<br>0<br>0<br>0 |        | 0         |         | 0           | 0<br>0<br>0<br>0 | 0<br>0<br>0<br>0<br>238,000 |         | 0<br>0<br>330,000<br>0<br>0<br>0 |
| Vehicle and Plant Replacement Vaccum Excavation Equipment         140,000 200,000         123,400 200,000         0         0         141,100 200,000         141,100 200,000         141,100 200,000         141,100 200,000         141,100 200,000         141,100 200,000         141,100 200,000         141,100 200,000         141,100 200,000         141,100 200,000         141,100 200,000         141,100 200,000         141,100 200,000         141,100 200,000         141,100 200,000         141,100 200,000         141,100 200,000         141,100 200,000         141,100 200,000         141,100 200,000         141,100 200,000         141,100 200,000         141,100 200,000         141,100 200,000         141,100 200,000         141,100 200,000         141,100 200,000         141,100 200,000         141,100 200,000         141,100 200,000         141,100 200,000         141,100 200,000         141,100 200,000         141,100 200,000         141,100 200,000         141,100 200,000         141,100 200,000         141,100 200,000         141,100 200,000         141,100 200,000         141,100 200,000         141,100 200,000         141,100 200,000         141,100 200,000         141,100 200,000         141,100 200,000         141,100 200,000         141,100 200,000         141,100 200,000         141,100 200,000         141,100 200,000         141,100 200,000         141,100 200,000         141,100 200,000         141,100 200,000         141,100 200,000                                                                                                                                                                                                                                                                                                                                                                                                                                                                                                                                                                                                  | <b>Water Treatment Plant</b><br>Marom Creek WTP - Upgrade<br>Marom Creek WTP - Renewals                                                                                                                               | 23,000    |           | 26,000      | 28,000    | 30,000    |        |                  |         | 0<br>23,000           |        |                            |         |           |        |           |          | 0<br>26,000           |        |           |         | 0<br>28,000 |                  |                             |         | 0<br>30,000                      |
| Nater Meter - New < 20mm         206,000         212,000         219,000         232,000           Nater Meter - Replacement         54,000         57,000         65,000         70,000           Nater Meter - Conversion of Meters         30,000         65,000         70,000                                                                                                                                                                                                                                                                                                                                                                                                                                                                                                                                                                                                                                                                                                                                                                                                                                                                                                                                                                                                                                                                                                                                                                                                                                                                                                                                                                                                                                                                                                                                                                                                                                                                                                                                                                                                                                             | Plant and Equipment<br>Vehicle and Plant Replacement<br>Vaccum Excavation Equipment                                                                                                                                   | 140,000   |           |             |           | 141,100   |        |                  |         | 140,000<br>0          |        |                            |         |           |        |           |          | 0                     |        |           |         | 0           |                  |                             |         | 141,100<br>0                     |
| Otal Capital Expenditure 3,524,000 3,427,400 3,750,000 3,400,000 1,990,100 0 1,860,000 0 1,174,500 0 2,252,900 0 2,669,000 0 1,081,000 0 1,119,000 0 2,281,000 0 2,38,000 0 1,752,100 0 1,752,100 0 1,752,100 0 1,752,100 0 1,752,100 0 1,752,100 0 1,752,100 0 1,752,100 0 1,752,100 0 1,752,100 0 1,752,100 0 1,752,100 0 1,752,100 0 1,752,100 0 1,752,100 0 1,752,100 0 1,752,100 0 1,752,100 0 1,752,100 0 1,752,100 0 1,752,100 0 1,752,100 0 1,752,100 0 1,752,100 0 1,752,100 0 1,752,100 0 1,752,100 0 1,752,100 0 1,752,100 0 1,752,100 0 1,752,100 0 1,752,100 0 1,752,100 0 1,752,100 0 1,752,100 0 1,752,100 0 1,752,100 0 1,752,100 0 1,752,100 0 1,752,100 0 1,752,100 0 1,752,100 0 1,752,100 0 1,752,100 0 1,752,100 0 1,752,100 0 1,752,100 0 1,752,100 0 1,752,100 0 1,752,100 0 1,752,100 0 1,752,100 0 1,752,100 0 1,752,100 0 1,752,100 0 1,752,100 0 1,752,100 0 1,752,100 0 1,752,100 0 1,752,100 0 1,752,100 0 1,752,100 0 1,752,100 0 1,752,100 0 1,752,100 0 1,752,100 0 1,752,100 0 1,752,100 0 1,752,100 0 1,752,100 0 1,752,100 0 1,752,100 0 1,752,100 0 1,752,100 0 1,752,100 0 1,752,100 0 1,752,100 0 1,752,100 0 1,752,100 0 1,752,100 0 1,752,100 0 1,752,100 0 1,752,100 0 1,752,100 0 1,752,100 0 1,752,100 0 1,752,100 0 1,752,100 0 1,752,100 0 1,752,100 0 1,752,100 0 1,752,100 0 1,752,100 0 1,752,100 0 1,752,100 0 1,752,100 0 1,752,100 0 1,752,100 0 1,752,100 0 1,752,100 0 1,752,100 0 1,752,100 0 1,752,100 0 1,752,100 0 1,752,100 0 1,752,100 0 1,752,100 0 1,752,100 0 1,752,100 0 1,752,100 0 1,752,100 0 1,752,100 0 1,752,100 0 1,752,100 0 1,752,100 0 1,752,100 0 1,752,100 0 1,752,100 0 1,752,100 0 1,752,100 0 1,752,100 0 1,752,100 0 1,752,100 0 1,752,100 0 1,752,100 0 1,752,100 0 1,752,100 0 1,752,100 0 1,752,100 0 1,752,100 0 1,752,100 0 1,752,100 0 1,752,100 0 1,752,100 0 1,752,100 0 1,752,100 0 1,752,100 0 1,752,100 0 1,752,100 0 1,752,100 0 1,752,100 0 1,752,100 0 1,752,100 0 1,752,100 0 1,752,100 0 1,752,100 0 1,752,100 0 1,752,100 0 1,752,100 0 1,752,100 0 1,752,100 0 1,752,100 0 1,752,100 0 1,752,100 0 1,752,100 0 1,752,100 0 1, | Water Capital - Service Connection Water Meter - New <20mm Water Meter - Replacement Water Meter - Conversion of Meters                                                                                               |           | 57,000    |             |           |           |        |                  |         |                       |        |                            |         | 57,000    |        |           |          |                       |        |           |         |             |                  |                             |         | 232,000<br>70,000                |
|                                                                                                                                                                                                                                                                                                                                                                                                                                                                                                                                                                                                                                                                                                                                                                                                                                                                                                                                                                                                                                                                                                                                                                                                                                                                                                                                                                                                                                                                                                                                                                                                                                                                                                                                                                                                                                                                                                                                                                                                                                                                                                                                | Total Capital Expenditure                                                                                                                                                                                             | 3,524,000 | 3,427,400 | 3,750,000   | 3,400,000 | 1,990,100 | 0      | 1,860,000        | 0       | 1,664,000             | 0      | 1,174,500                  | 0       | 2,252,900 | 0      | 2,669,000 | 0        | 1,081,000             | 0      | 1,119,000 | 0       | 2,281,000   | 0                | 238,000                     | 0       | 1,752,100                        |