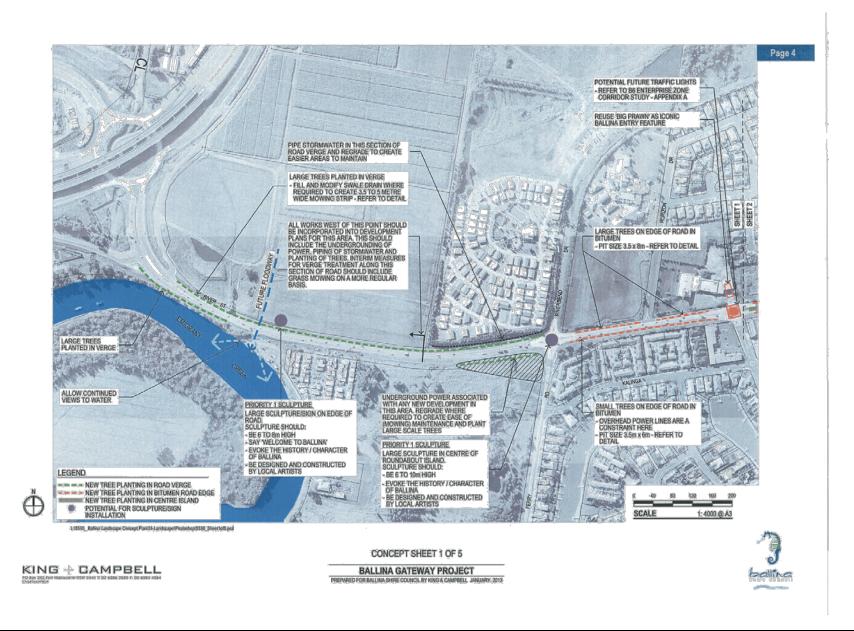

## **Table of Contents**

| 4.3  | Concealed Water<br>Attachment : | Concealed Water Leaks - Authority Examples                                | 1  |
|------|---------------------------------|---------------------------------------------------------------------------|----|
|      |                                 | , ·                                                                       |    |
| 4.5  | Water Operations Attachment:    | - Long Term Financial Plan<br>Water Operations - Long Term Financial Plan | 2  |
| 4.10 | Community Infras                | tructure - Non-recurrent Projects and Funding                             |    |
|      | Attachment 1:                   | Lennox Head Main Street Upgrade - One and Two Way                         | _  |
|      |                                 | Options                                                                   | 6  |
|      | Attachment 2:                   | Extract from Martin Street Boat Harbour - Master Plan                     | 10 |
|      | Attachment 3:                   | Ballina Landscape Entry Treatment Plans                                   | 12 |
|      | Attachment 4:                   | Extract from Captain Cook Master Plan                                     | 23 |
|      | Attachment 5:                   | Extract from Pop Denison Master Plan                                      |    |
|      | Attachment 6:                   | Property Development Reserve                                              |    |
|      | Attachment 7:                   | Community Infrastructure Reserve                                          |    |