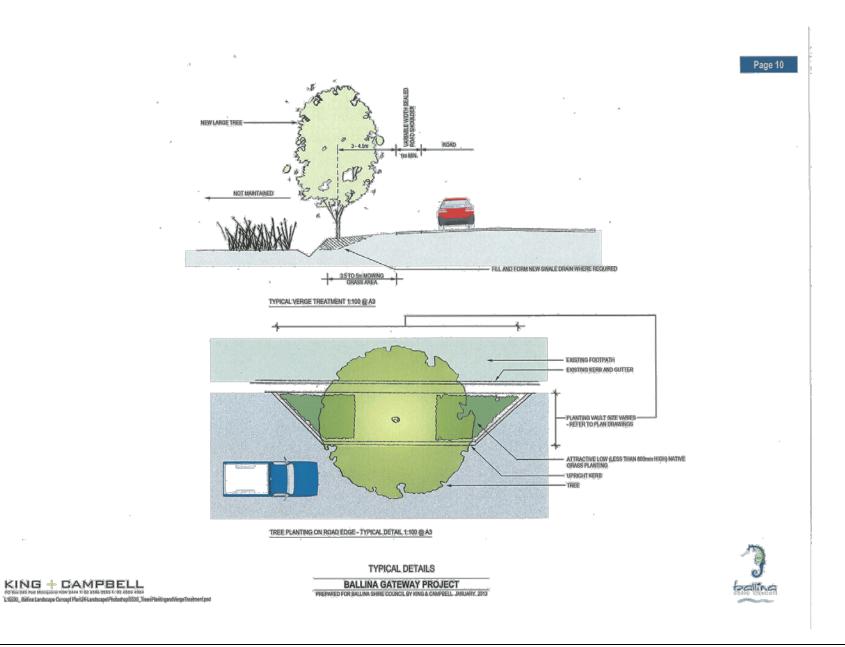

| Main Renewals Main Renewals - Recurrent Main |                                                                                                                                                                                                                       |           |           |             |           |           |        |                  | WA      | ATER - C              | APITA  | AL EXP                     | ENDIT   | TURE      |        |           |          |                       |        |           |         |             |                  |                             |         |                                  |
|--------------------------------------------------------------------------------------------------------------------------------------------------------------------------------------------------------------------------------------------------------------------------------------------------------------------------------------------------------------------------------------------------------------------------------------------------------------------------------------------------------------------------------------------------------------------------------------------------------------------------------------------------------------------------------------------------------------------------------------------------------------------------------------------------------------------------------------------------------------------------------------------------------------------------------------------------------------------------------------------------------------------------------------------------------------------------------------------------------------------------------------------------------------------------------------------------------------------------------------------------------------------------------------------------------------------------------------------------------------------------------------------------------------------------------------------------------------------------------------------------------------------------------------------------------------------------------------------------------------------------------------------------------------------------------------------------------------------------------------------------------------------------------------------------------------------------------------------------------------------------------------------------------------------------------------------------------------------------------------------------------------------------------------------------------------------------------------------------------------------------------|-----------------------------------------------------------------------------------------------------------------------------------------------------------------------------------------------------------------------|-----------|-----------|-------------|-----------|-----------|--------|------------------|---------|-----------------------|--------|----------------------------|---------|-----------|--------|-----------|----------|-----------------------|--------|-----------|---------|-------------|------------------|-----------------------------|---------|----------------------------------|
| Main Renewals   Main Renewal - Recurrent   320,000   634,000   706,000   734,000   937,000   937,000   937,000   937,000   937,000   937,000   937,000   937,000   937,000   937,000   937,000   937,000   937,000   937,000   937,000   937,000   937,000   937,000   937,000   937,000   937,000   937,000   937,000   937,000   937,000   937,000   937,000   937,000   937,000   937,000   937,000   937,000   937,000   937,000   937,000   937,000   937,000   937,000   937,000   937,000   937,000   937,000   937,000   937,000   937,000   937,000   937,000   937,000   937,000   937,000   937,000   937,000   937,000   937,000   937,000   937,000   937,000   937,000   937,000   937,000   937,000   937,000   937,000   937,000   937,000   937,000   937,000   937,000   937,000   937,000   937,000   937,000   937,000   937,000   937,000   937,000   937,000   937,000   937,000   937,000   937,000   937,000   937,000   937,000   937,000   937,000   937,000   937,000   937,000   937,000   937,000   937,000   937,000   937,000   937,000   937,000   937,000   937,000   937,000   937,000   937,000   937,000   937,000   937,000   937,000   937,000   937,000   937,000   937,000   937,000   937,000   937,000   937,000   937,000   937,000   937,000   937,000   937,000   937,000   937,000   937,000   937,000   937,000   937,000   937,000   937,000   937,000   937,000   937,000   937,000   937,000   937,000   937,000   937,000   937,000   937,000   937,000   937,000   937,000   937,000   937,000   937,000   937,000   937,000   937,000   937,000   937,000   937,000   937,000   937,000   937,000   937,000   937,000   937,000   937,000   937,000   937,000   937,000   937,000   937,000   937,000   937,000   937,000   937,000   937,000   937,000   937,000   937,000   937,000   937,000   937,000   937,000   937,000   937,000   937,000   937,000   937,000   937,000   937,000   937,000   937,000   937,000   937,000   937,000   937,000   937,000   937,000   937,000   937,000   937,000   937,000   937,000   937,000   937,000   937,000   937,000   9   | Expenditure Description                                                                                                                                                                                               |           | Ex        | penditure Y | 'ear      |           | Fu     | ınding Sou       | rces 20 | 16/17                 | Fu     | nding Sou                  | rces 20 | 17/18     | F      | unding So | urce 201 | 8/19                  | F      | unding So | urce 20 | 19/20       | Fu               | ınding So                   | urce 20 | 20/21                            |
| Main Renewal - Recurrent   320,000   634,000   766,000   766,000   766,000   776,000   776,000   776,000   776,000   776,000   776,000   776,000   776,000   776,000   776,000   776,000   776,000   776,000   776,000   776,000   776,000   776,000   776,000   776,000   776,000   776,000   776,000   776,000   776,000   776,000   776,000   776,000   776,000   776,000   776,000   776,000   776,000   776,000   776,000   776,000   776,000   776,000   776,000   776,000   776,000   776,000   776,000   776,000   776,000   776,000   776,000   776,000   776,000   776,000   776,000   776,000   776,000   776,000   776,000   776,000   776,000   776,000   776,000   776,000   776,000   776,000   776,000   776,000   776,000   776,000   776,000   776,000   776,000   776,000   776,000   776,000   776,000   776,000   776,000   776,000   776,000   776,000   776,000   776,000   776,000   776,000   776,000   776,000   776,000   776,000   776,000   776,000   776,000   776,000   776,000   776,000   776,000   776,000   776,000   776,000   776,000   776,000   776,000   776,000   776,000   776,000   776,000   776,000   776,000   776,000   776,000   776,000   776,000   776,000   776,000   776,000   776,000   776,000   776,000   776,000   776,000   776,000   776,000   776,000   776,000   776,000   776,000   776,000   776,000   776,000   776,000   776,000   776,000   776,000   776,000   776,000   776,000   776,000   776,000   776,000   776,000   776,000   776,000   776,000   776,000   776,000   776,000   776,000   776,000   776,000   776,000   776,000   776,000   776,000   776,000   776,000   776,000   776,000   776,000   776,000   776,000   776,000   776,000   776,000   776,000   776,000   776,000   776,000   776,000   776,000   776,000   776,000   776,000   776,000   776,000   776,000   776,000   776,000   776,000   776,000   776,000   776,000   776,000   776,000   776,000   776,000   776,000   776,000   776,000   776,000   776,000   776,000   776,000   776,000   776,000   776,000   776,000   776,000   776,000   776,000   776,000   776,000   |                                                                                                                                                                                                                       | 2016/17   | 2017/18   | 2018/19     | 2019/20   | 2020/21   | Grants | Sect 64          | Loans   | Reserves              | Grants | Sect 64                    | Loans   | Reserves  | Grants | Sect 64   | Loans    | Reserves              | Grants | Sect 64   | Loans   | Reserves    | Grants           | Sect 64                     | Loans   | Reserves                         |
| Demolist Grays Laire Reservoir   Several   S   | <b>Main Renewals</b><br>Main Renewal - Recurrent                                                                                                                                                                      | 320,000   | 634,000   | 706,000     | 784,000   | 937,000   |        |                  |         | 320,000               |        |                            |         | 634,000   |        |           |          | 706,000               |        |           |         | 784,000     |                  |                             |         | 937,000                          |
| Telemetry Elementry Elemen | <b>Water Reservoirs</b><br>Demolist Grays Lane Reservoir<br>New Inlet - Lennox Reservoir                                                                                                                              |           |           |             |           | 20        |        |                  |         | 0                     |        |                            |         |           |        | 0         |          | 0                     |        | 0         |         | 0           |                  | 0                           |         | C<br>C                           |
| 100,000   500,000   0   0   0   0   0   0   0   0                                                                                                                                                                                                                                                                                                                                                                                                                                                                                                                                                                                                                                                                                                                                                                                                                                                                                                                                                                                                                                                                                                                                                                                                                                                                                                                                                                                                                                                                                                                                                                                                                                                                                                                                                                                                                                                                                                                                                                                                                                                                              | <b>Miscellaneous</b><br>Telemetry<br>Ethernet Telemetry Upgrade<br>Smart Meter Network                                                                                                                                |           | 50,000    | 50,000      |           |           |        |                  |         |                       |        |                            |         | 50,000    |        |           |          | 50,000                |        |           |         |             |                  |                             |         | 12,000<br>0<br>0                 |
| Pump Sins - Wollongbar Booster    662,000     0   0   0   0   0   0   0   0                                                                                                                                                                                                                                                                                                                                                                                                                                                                                                                                                                                                                                                                                                                                                                                                                                                                                                                                                                                                                                                                                                                                                                                                                                                                                                                                                                                                                                                                                                                                                                                                                                                                                                                                                                                                                                                                                                                                                                                                                                                    | Pressure Mgmt Zones (PMZs) Second Stage Installations                                                                                                                                                                 | 100,000   | 500,000   |             |           |           |        |                  |         | 100,000               |        | 500,000                    |         | 0         |        |           |          | 0                     |        |           |         | 0           |                  |                             |         | 0                                |
| North Ballina Distribution Mains Pine Ave Distribution Mains CURA B Distribution Mains Russellion Reticulation Russellion | <b>Water Pump and Bore Stations</b><br>Pump Stns - Wollongbar Booster                                                                                                                                                 |           | 662,000   |             |           |           |        | 0                |         | 0                     |        | 662,000                    |         | 0         |        | 0         |          | 0                     |        | 0         |         | 0           | 0                | 0                           |         | 0                                |
| Marom Creek WTP - Upgrade Marom Creek WTP - Renewals 23,000 26,000 26,000 26,000 26,000 20,000 26,000 26,000 26,000 26,000 26,000 26,000 26,000 26,000 26,000 26,000 26,000 26,000 26,000 26,000 26,000 26,000 26,000 26,000 26,000 26,000 26,000 26,000 26,000 26,000 26,000 26,000 26,000 26,000 26,000 26,000 26,000 26,000 26,000 26,000 26,000 26,000 26,000 26,000 26,000 26,000 26,000 26,000 26,000 26,000 26,000 26,000 26,000 26,000 26,000 26,000 26,000 26,000 26,000 26,000 26,000 26,000 26,000 26,000 26,000 26,000 26,000 26,000 26,000 26,000 26,000 26,000 26,000 26,000 26,000 26,000 26,000 26,000 26,000 26,000 26,000 26,000 26,000 26,000 26,000 26,000 26,000 26,000 26,000 26,000 26,000 26,000 26,000 26,000 26,000 26,000 26,000 26,000 26,000 26,000 26,000 26,000 26,000 26,000 26,000 26,000 26,000 26,000 26,000 26,000 26,000 26,000 26,000 26,000 26,000 26,000 26,000 26,000 26,000 26,000 26,000 26,000 26,000 26,000 26,000 26,000 26,000 26,000 26,000 26,000 26,000 26,000 26,000 26,000 26,000 26,000 26,000 26,000 26,000 26,000 26,000 26,000 26,000 26,000 26,000 26,000 26,000 26,000 26,000 26,000 26,000 26,000 26,000 26,000 26,000 26,000 26,000 26,000 26,000 26,000 26,000 26,000 26,000 26,000 26,000 26,000 26,000 26,000 26,000 26,000 26,000 26,000 26,000 26,000 26,000 26,000 26,000 26,000 26,000 26,000 26,000 26,000 26,000 26,000 26,000 26,000 26,000 26,000 26,000 26,000 26,000 26,000 26,000 26,000 26,000 26,000 26,000 26,000 26,000 26,000 26,000 26,000 26,000 26,000 26,000 26,000 26,000 26,000 26,000 26,000 26,000 26,000 26,000 26,000 26,000 26,000 26,000 26,000 26,000 26,000 26,000 26,000 26,000 26,000 26,000 26,000 26,000 26,000 26,000 26,000 26,000 26,000 26,000 26,000 26,000 26,000 26,000 26,000 26,000 26,000 26,000 26,000 26,000 26,000 26,000 26,000 26,000 26,000 26,000 26,000 26,000 26,000 26,000 26,000 26,000 26,000 26,000 26,000 26,000 26,000 26,000 26,000 26,000 26,000 26,000 26,000 26,000 26,000 26,000 26,000 26,000 26,000 26,000 26,000 26,000 26,000 26,000 26,000 26,000 26,000 26,000 26,000 26,000 26,000 26,00 | Trunk Mains North Ballina Distribution Mains Pine Ave Distribution Mains CURA B Distribution Main Russellton Reticulation Mains Pacific Pine Distribution Main Connections for Green Field Sites PRV at Awater Wheels |           |           |             |           |           |        | 0<br>0<br>0<br>0 |         | 0<br>0<br>0<br>0<br>0 |        | 0<br>12,500<br>0<br>0<br>0 |         | 0 0 0     |        | 0 0       |          | 0<br>0<br>0<br>0<br>0 |        | 0         |         | 0           | 0<br>0<br>0<br>0 | 0<br>0<br>0<br>0<br>238,000 |         | 0<br>0<br>330,000<br>0<br>0<br>0 |
| Vehicle and Plant Replacement Vaccum Excavation Equipment         140,000 200,000         123,400 200,000         0         0         141,100 200,000         141,100 200,000         141,100 200,000         141,100 200,000         141,100 200,000         141,100 200,000         141,100 200,000         141,100 200,000         141,100 200,000         141,100 200,000         141,100 200,000         141,100 200,000         141,100 200,000         141,100 200,000         141,100 200,000         141,100 200,000         141,100 200,000         141,100 200,000         141,100 200,000         141,100 200,000         141,100 200,000         141,100 200,000         141,100 200,000         141,100 200,000         141,100 200,000         141,100 200,000         141,100 200,000         141,100 200,000         141,100 200,000         141,100 200,000         141,100 200,000         141,100 200,000         141,100 200,000         141,100 200,000         141,100 200,000         141,100 200,000         141,100 200,000         141,100 200,000         141,100 200,000         141,100 200,000         141,100 200,000         141,100 200,000         141,100 200,000         141,100 200,000         141,100 200,000         141,100 200,000         141,100 200,000         141,100 200,000         141,100 200,000         141,100 200,000         141,100 200,000         141,100 200,000         141,100 200,000         141,100 200,000         141,100 200,000         141,100 200,000                                                                                                                                                                                                                                                                                                                                                                                                                                                                                                                                                                                                  | <b>Water Treatment Plant</b><br>Marom Creek WTP - Upgrade<br>Marom Creek WTP - Renewals                                                                                                                               | 23,000    |           | 26,000      | 28,000    | 30,000    |        |                  |         | 0<br>23,000           |        |                            |         |           |        |           |          | 0<br>26,000           |        |           |         | 0<br>28,000 |                  |                             |         | 0<br>30,000                      |
| Nater Meter - New < 20mm         206,000         212,000         219,000         232,000           Nater Meter - Replacement         54,000         57,000         65,000         70,000           Nater Meter - Conversion of Meters         30,000         65,000         70,000                                                                                                                                                                                                                                                                                                                                                                                                                                                                                                                                                                                                                                                                                                                                                                                                                                                                                                                                                                                                                                                                                                                                                                                                                                                                                                                                                                                                                                                                                                                                                                                                                                                                                                                                                                                                                                             | Plant and Equipment<br>Vehicle and Plant Replacement<br>Vaccum Excavation Equipment                                                                                                                                   | 140,000   |           |             |           | 141,100   |        |                  |         | 140,000<br>0          |        |                            |         |           |        |           |          | 0                     |        |           |         | 0           |                  |                             |         | 141,100<br>0                     |
| Otal Capital Expenditure 3,524,000 3,427,400 3,750,000 3,400,000 1,990,100 0 1,860,000 0 1,174,500 0 2,252,900 0 2,669,000 0 1,081,000 0 1,119,000 0 2,281,000 0 2,38,000 0 1,752,100 0 1,752,100 0 1,752,100 0 1,752,100 0 1,752,100 0 1,752,100 0 1,752,100 0 1,752,100 0 1,752,100 0 1,752,100 0 1,752,100 0 1,752,100 0 1,752,100 0 1,752,100 0 1,752,100 0 1,752,100 0 1,752,100 0 1,752,100 0 1,752,100 0 1,752,100 0 1,752,100 0 1,752,100 0 1,752,100 0 1,752,100 0 1,752,100 0 1,752,100 0 1,752,100 0 1,752,100 0 1,752,100 0 1,752,100 0 1,752,100 0 1,752,100 0 1,752,100 0 1,752,100 0 1,752,100 0 1,752,100 0 1,752,100 0 1,752,100 0 1,752,100 0 1,752,100 0 1,752,100 0 1,752,100 0 1,752,100 0 1,752,100 0 1,752,100 0 1,752,100 0 1,752,100 0 1,752,100 0 1,752,100 0 1,752,100 0 1,752,100 0 1,752,100 0 1,752,100 0 1,752,100 0 1,752,100 0 1,752,100 0 1,752,100 0 1,752,100 0 1,752,100 0 1,752,100 0 1,752,100 0 1,752,100 0 1,752,100 0 1,752,100 0 1,752,100 0 1,752,100 0 1,752,100 0 1,752,100 0 1,752,100 0 1,752,100 0 1,752,100 0 1,752,100 0 1,752,100 0 1,752,100 0 1,752,100 0 1,752,100 0 1,752,100 0 1,752,100 0 1,752,100 0 1,752,100 0 1,752,100 0 1,752,100 0 1,752,100 0 1,752,100 0 1,752,100 0 1,752,100 0 1,752,100 0 1,752,100 0 1,752,100 0 1,752,100 0 1,752,100 0 1,752,100 0 1,752,100 0 1,752,100 0 1,752,100 0 1,752,100 0 1,752,100 0 1,752,100 0 1,752,100 0 1,752,100 0 1,752,100 0 1,752,100 0 1,752,100 0 1,752,100 0 1,752,100 0 1,752,100 0 1,752,100 0 1,752,100 0 1,752,100 0 1,752,100 0 1,752,100 0 1,752,100 0 1,752,100 0 1,752,100 0 1,752,100 0 1,752,100 0 1,752,100 0 1,752,100 0 1,752,100 0 1,752,100 0 1,752,100 0 1,752,100 0 1,752,100 0 1,752,100 0 1,752,100 0 1,752,100 0 1,752,100 0 1,752,100 0 1,752,100 0 1,752,100 0 1,752,100 0 1,752,100 0 1,752,100 0 1,752,100 0 1,752,100 0 1,752,100 0 1,752,100 0 1,752,100 0 1,752,100 0 1,752,100 0 1,752,100 0 1,752,100 0 1,752,100 0 1,752,100 0 1,752,100 0 1,752,100 0 1,752,100 0 1,752,100 0 1,752,100 0 1,752,100 0 1,752,100 0 1,752,100 0 1,752,100 0 1,752,100 0 1,752,100 0 1,752,100 0 1, | Water Capital - Service Connection Water Meter - New <20mm Water Meter - Replacement Water Meter - Conversion of Meters                                                                                               |           | 57,000    |             |           |           |        |                  |         |                       |        |                            |         | 57,000    |        |           |          |                       |        |           |         |             |                  |                             |         | 232,000<br>70,000                |
|                                                                                                                                                                                                                                                                                                                                                                                                                                                                                                                                                                                                                                                                                                                                                                                                                                                                                                                                                                                                                                                                                                                                                                                                                                                                                                                                                                                                                                                                                                                                                                                                                                                                                                                                                                                                                                                                                                                                                                                                                                                                                                                                | Total Capital Expenditure                                                                                                                                                                                             | 3,524,000 | 3,427,400 | 3,750,000   | 3,400,000 | 1,990,100 | 0      | 1,860,000        | 0       | 1,664,000             | 0      | 1,174,500                  | 0       | 2,252,900 | 0      | 2,669,000 | 0        | 1,081,000             | 0      | 1,119,000 | 0       | 2,281,000   | 0                | 238,000                     | 0       | 1,752,100                        |