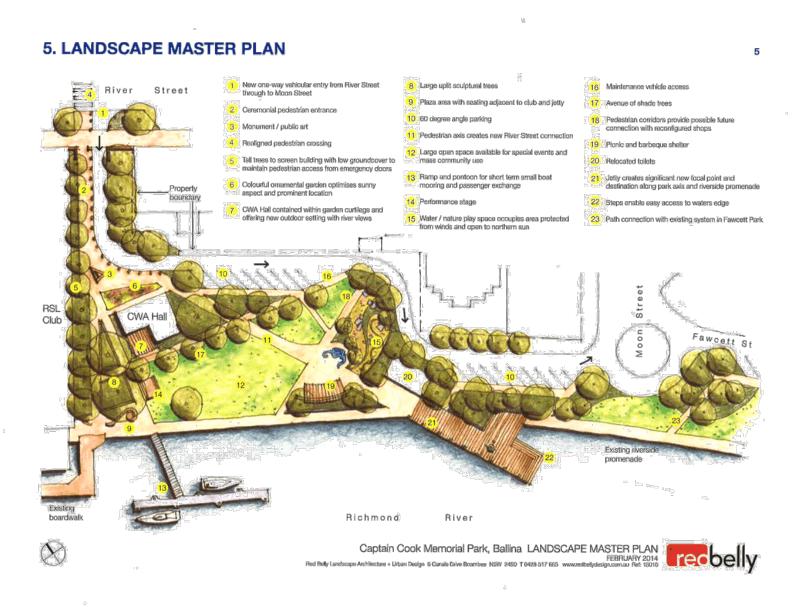

| Main Renewals Main Renewals - Recurrent Main |                                                                                                                                                                                                                       |           |           |             |           |           |        |                  | WA      | ATER - C              | APITA  | AL EXP                     | ENDIT   | TURE      |        |           |          |                       |        |           |         |             |                  |                             |         |                                  |
|--------------------------------------------------------------------------------------------------------------------------------------------------------------------------------------------------------------------------------------------------------------------------------------------------------------------------------------------------------------------------------------------------------------------------------------------------------------------------------------------------------------------------------------------------------------------------------------------------------------------------------------------------------------------------------------------------------------------------------------------------------------------------------------------------------------------------------------------------------------------------------------------------------------------------------------------------------------------------------------------------------------------------------------------------------------------------------------------------------------------------------------------------------------------------------------------------------------------------------------------------------------------------------------------------------------------------------------------------------------------------------------------------------------------------------------------------------------------------------------------------------------------------------------------------------------------------------------------------------------------------------------------------------------------------------------------------------------------------------------------------------------------------------------------------------------------------------------------------------------------------------------------------------------------------------------------------------------------------------------------------------------------------------------------------------------------------------------------------------------------------------|-----------------------------------------------------------------------------------------------------------------------------------------------------------------------------------------------------------------------|-----------|-----------|-------------|-----------|-----------|--------|------------------|---------|-----------------------|--------|----------------------------|---------|-----------|--------|-----------|----------|-----------------------|--------|-----------|---------|-------------|------------------|-----------------------------|---------|----------------------------------|
| Main Renewals   Main Renewal - Recurrent   320,000   634,000   706,000   734,000   937,000   937,000   937,000   937,000   937,000   937,000   937,000   937,000   937,000   937,000   937,000   937,000   937,000   937,000   937,000   937,000   937,000   937,000   937,000   937,000   937,000   937,000   937,000   937,000   937,000   937,000   937,000   937,000   937,000   937,000   937,000   937,000   937,000   937,000   937,000   937,000   937,000   937,000   937,000   937,000   937,000   937,000   937,000   937,000   937,000   937,000   937,000   937,000   937,000   937,000   937,000   937,000   937,000   937,000   937,000   937,000   937,000   937,000   937,000   937,000   937,000   937,000   937,000   937,000   937,000   937,000   937,000   937,000   937,000   937,000   937,000   937,000   937,000   937,000   937,000   937,000   937,000   937,000   937,000   937,000   937,000   937,000   937,000   937,000   937,000   937,000   937,000   937,000   937,000   937,000   937,000   937,000   937,000   937,000   937,000   937,000   937,000   937,000   937,000   937,000   937,000   937,000   937,000   937,000   937,000   937,000   937,000   937,000   937,000   937,000   937,000   937,000   937,000   937,000   937,000   937,000   937,000   937,000   937,000   937,000   937,000   937,000   937,000   937,000   937,000   937,000   937,000   937,000   937,000   937,000   937,000   937,000   937,000   937,000   937,000   937,000   937,000   937,000   937,000   937,000   937,000   937,000   937,000   937,000   937,000   937,000   937,000   937,000   937,000   937,000   937,000   937,000   937,000   937,000   937,000   937,000   937,000   937,000   937,000   937,000   937,000   937,000   937,000   937,000   937,000   937,000   937,000   937,000   937,000   937,000   937,000   937,000   937,000   937,000   937,000   937,000   937,000   937,000   937,000   937,000   937,000   937,000   937,000   937,000   937,000   937,000   937,000   937,000   937,000   937,000   937,000   937,000   937,000   937,000   937,000   937,000   9   | Expenditure Description                                                                                                                                                                                               |           | Ex        | penditure Y | 'ear      |           | Fu     | ınding Sou       | rces 20 | 16/17                 | Fu     | nding Sou                  | rces 20 | 17/18     | F      | unding So | urce 201 | 8/19                  | F      | unding So | urce 20 | 19/20       | Fu               | ınding So                   | urce 20 | 20/21                            |
| Main Renewal - Recurrent   320,000   634,000   766,000   766,000   766,000   776,000   776,000   776,000   776,000   776,000   776,000   776,000   776,000   776,000   776,000   776,000   776,000   776,000   776,000   776,000   776,000   776,000   776,000   776,000   776,000   776,000   776,000   776,000   776,000   776,000   776,000   776,000   776,000   776,000   776,000   776,000   776,000   776,000   776,000   776,000   776,000   776,000   776,000   776,000   776,000   776,000   776,000   776,000   776,000   776,000   776,000   776,000   776,000   776,000   776,000   776,000   776,000   776,000   776,000   776,000   776,000   776,000   776,000   776,000   776,000   776,000   776,000   776,000   776,000   776,000   776,000   776,000   776,000   776,000   776,000   776,000   776,000   776,000   776,000   776,000   776,000   776,000   776,000   776,000   776,000   776,000   776,000   776,000   776,000   776,000   776,000   776,000   776,000   776,000   776,000   776,000   776,000   776,000   776,000   776,000   776,000   776,000   776,000   776,000   776,000   776,000   776,000   776,000   776,000   776,000   776,000   776,000   776,000   776,000   776,000   776,000   776,000   776,000   776,000   776,000   776,000   776,000   776,000   776,000   776,000   776,000   776,000   776,000   776,000   776,000   776,000   776,000   776,000   776,000   776,000   776,000   776,000   776,000   776,000   776,000   776,000   776,000   776,000   776,000   776,000   776,000   776,000   776,000   776,000   776,000   776,000   776,000   776,000   776,000   776,000   776,000   776,000   776,000   776,000   776,000   776,000   776,000   776,000   776,000   776,000   776,000   776,000   776,000   776,000   776,000   776,000   776,000   776,000   776,000   776,000   776,000   776,000   776,000   776,000   776,000   776,000   776,000   776,000   776,000   776,000   776,000   776,000   776,000   776,000   776,000   776,000   776,000   776,000   776,000   776,000   776,000   776,000   776,000   776,000   776,000   776,000   776,000   |                                                                                                                                                                                                                       | 2016/17   | 2017/18   | 2018/19     | 2019/20   | 2020/21   | Grants | Sect 64          | Loans   | Reserves              | Grants | Sect 64                    | Loans   | Reserves  | Grants | Sect 64   | Loans    | Reserves              | Grants | Sect 64   | Loans   | Reserves    | Grants           | Sect 64                     | Loans   | Reserves                         |
| Demolist Grays Laire Reservoir   Several   S   | <b>Main Renewals</b><br>Main Renewal - Recurrent                                                                                                                                                                      | 320,000   | 634,000   | 706,000     | 784,000   | 937,000   |        |                  |         | 320,000               |        |                            |         | 634,000   |        |           |          | 706,000               |        |           |         | 784,000     |                  |                             |         | 937,000                          |
| Telemetry Elementry Elemen | <b>Water Reservoirs</b><br>Demolist Grays Lane Reservoir<br>New Inlet - Lennox Reservoir                                                                                                                              |           |           |             |           | 20        |        |                  |         | 0                     |        |                            |         |           |        | 0         |          | 0                     |        | 0         |         | 0           |                  | 0                           |         | C<br>C                           |
| 100,000   500,000   0   0   0   0   0   0   0   0                                                                                                                                                                                                                                                                                                                                                                                                                                                                                                                                                                                                                                                                                                                                                                                                                                                                                                                                                                                                                                                                                                                                                                                                                                                                                                                                                                                                                                                                                                                                                                                                                                                                                                                                                                                                                                                                                                                                                                                                                                                                              | <b>Miscellaneous</b><br>Telemetry<br>Ethernet Telemetry Upgrade<br>Smart Meter Network                                                                                                                                |           | 50,000    | 50,000      |           |           |        |                  |         |                       |        |                            |         | 50,000    |        |           |          | 50,000                |        |           |         |             |                  |                             |         | 12,000<br>0<br>0                 |
| Pump Sins - Wollongbar Booster    662,000     0   0   0   0   0   0   0   0                                                                                                                                                                                                                                                                                                                                                                                                                                                                                                                                                                                                                                                                                                                                                                                                                                                                                                                                                                                                                                                                                                                                                                                                                                                                                                                                                                                                                                                                                                                                                                                                                                                                                                                                                                                                                                                                                                                                                                                                                                                    | Pressure Mgmt Zones (PMZs) Second Stage Installations                                                                                                                                                                 | 100,000   | 500,000   |             |           |           |        |                  |         | 100,000               |        | 500,000                    |         | 0         |        |           |          | 0                     |        |           |         | 0           |                  |                             |         | 0                                |
| North Ballina Distribution Mains Pine Ave Distribution Mains CURA B Distribution Mains Russellion Reticulation Russellion | <b>Water Pump and Bore Stations</b><br>Pump Stns - Wollongbar Booster                                                                                                                                                 |           | 662,000   |             |           |           |        | 0                |         | 0                     |        | 662,000                    |         | 0         |        | 0         |          | 0                     |        | 0         |         | 0           | 0                | 0                           |         | 0                                |
| Marom Creek WTP - Upgrade Marom Creek WTP - Renewals 23,000 26,000 26,000 26,000 26,000 20,000 26,000 26,000 26,000 26,000 26,000 26,000 26,000 26,000 26,000 26,000 26,000 26,000 26,000 26,000 26,000 26,000 26,000 26,000 26,000 26,000 26,000 26,000 26,000 26,000 26,000 26,000 26,000 26,000 26,000 26,000 26,000 26,000 26,000 26,000 26,000 26,000 26,000 26,000 26,000 26,000 26,000 26,000 26,000 26,000 26,000 26,000 26,000 26,000 26,000 26,000 26,000 26,000 26,000 26,000 26,000 26,000 26,000 26,000 26,000 26,000 26,000 26,000 26,000 26,000 26,000 26,000 26,000 26,000 26,000 26,000 26,000 26,000 26,000 26,000 26,000 26,000 26,000 26,000 26,000 26,000 26,000 26,000 26,000 26,000 26,000 26,000 26,000 26,000 26,000 26,000 26,000 26,000 26,000 26,000 26,000 26,000 26,000 26,000 26,000 26,000 26,000 26,000 26,000 26,000 26,000 26,000 26,000 26,000 26,000 26,000 26,000 26,000 26,000 26,000 26,000 26,000 26,000 26,000 26,000 26,000 26,000 26,000 26,000 26,000 26,000 26,000 26,000 26,000 26,000 26,000 26,000 26,000 26,000 26,000 26,000 26,000 26,000 26,000 26,000 26,000 26,000 26,000 26,000 26,000 26,000 26,000 26,000 26,000 26,000 26,000 26,000 26,000 26,000 26,000 26,000 26,000 26,000 26,000 26,000 26,000 26,000 26,000 26,000 26,000 26,000 26,000 26,000 26,000 26,000 26,000 26,000 26,000 26,000 26,000 26,000 26,000 26,000 26,000 26,000 26,000 26,000 26,000 26,000 26,000 26,000 26,000 26,000 26,000 26,000 26,000 26,000 26,000 26,000 26,000 26,000 26,000 26,000 26,000 26,000 26,000 26,000 26,000 26,000 26,000 26,000 26,000 26,000 26,000 26,000 26,000 26,000 26,000 26,000 26,000 26,000 26,000 26,000 26,000 26,000 26,000 26,000 26,000 26,000 26,000 26,000 26,000 26,000 26,000 26,000 26,000 26,000 26,000 26,000 26,000 26,000 26,000 26,000 26,000 26,000 26,000 26,000 26,000 26,000 26,000 26,000 26,000 26,000 26,000 26,000 26,000 26,000 26,000 26,000 26,000 26,000 26,000 26,000 26,000 26,000 26,000 26,000 26,000 26,000 26,000 26,000 26,000 26,000 26,000 26,000 26,000 26,000 26,000 26,000 26,000 26,000 26,000 26,000 26,000 26,00 | Trunk Mains North Ballina Distribution Mains Pine Ave Distribution Mains CURA B Distribution Main Russellton Reticulation Mains Pacific Pine Distribution Main Connections for Green Field Sites PRV at Awater Wheels |           |           |             |           |           |        | 0<br>0<br>0<br>0 |         | 0<br>0<br>0<br>0<br>0 |        | 0<br>12,500<br>0<br>0<br>0 |         | 0 0 0     |        | 0 0       |          | 0<br>0<br>0<br>0<br>0 |        | 0         |         | 0           | 0<br>0<br>0<br>0 | 0<br>0<br>0<br>0<br>238,000 |         | 0<br>0<br>330,000<br>0<br>0<br>0 |
| Vehicle and Plant Replacement Vaccum Excavation Equipment         140,000 200,000         123,400 200,000         0         0         141,100 200,000         141,100 200,000         141,100 200,000         141,100 200,000         141,100 200,000         141,100 200,000         141,100 200,000         141,100 200,000         141,100 200,000         141,100 200,000         141,100 200,000         141,100 200,000         141,100 200,000         141,100 200,000         141,100 200,000         141,100 200,000         141,100 200,000         141,100 200,000         141,100 200,000         141,100 200,000         141,100 200,000         141,100 200,000         141,100 200,000         141,100 200,000         141,100 200,000         141,100 200,000         141,100 200,000         141,100 200,000         141,100 200,000         141,100 200,000         141,100 200,000         141,100 200,000         141,100 200,000         141,100 200,000         141,100 200,000         141,100 200,000         141,100 200,000         141,100 200,000         141,100 200,000         141,100 200,000         141,100 200,000         141,100 200,000         141,100 200,000         141,100 200,000         141,100 200,000         141,100 200,000         141,100 200,000         141,100 200,000         141,100 200,000         141,100 200,000         141,100 200,000         141,100 200,000         141,100 200,000         141,100 200,000         141,100 200,000         141,100 200,000                                                                                                                                                                                                                                                                                                                                                                                                                                                                                                                                                                                                  | <b>Water Treatment Plant</b><br>Marom Creek WTP - Upgrade<br>Marom Creek WTP - Renewals                                                                                                                               | 23,000    |           | 26,000      | 28,000    | 30,000    |        |                  |         | 0<br>23,000           |        |                            |         |           |        |           |          | 0<br>26,000           |        |           |         | 0<br>28,000 |                  |                             |         | 0<br>30,000                      |
| Nater Meter - New < 20mm         206,000         212,000         219,000         232,000           Nater Meter - Replacement         54,000         57,000         65,000         70,000           Nater Meter - Conversion of Meters         30,000         65,000         70,000                                                                                                                                                                                                                                                                                                                                                                                                                                                                                                                                                                                                                                                                                                                                                                                                                                                                                                                                                                                                                                                                                                                                                                                                                                                                                                                                                                                                                                                                                                                                                                                                                                                                                                                                                                                                                                             | Plant and Equipment<br>Vehicle and Plant Replacement<br>Vaccum Excavation Equipment                                                                                                                                   | 140,000   |           |             |           | 141,100   |        |                  |         | 140,000<br>0          |        |                            |         |           |        |           |          | 0                     |        |           |         | 0           |                  |                             |         | 141,100<br>0                     |
| Otal Capital Expenditure 3,524,000 3,427,400 3,750,000 3,400,000 1,990,100 0 1,860,000 0 1,174,500 0 2,252,900 0 2,669,000 0 1,081,000 0 1,119,000 0 2,281,000 0 2,38,000 0 1,752,100 0 1,752,100 0 1,752,100 0 1,752,100 0 1,752,100 0 1,752,100 0 1,752,100 0 1,752,100 0 1,752,100 0 1,752,100 0 1,752,100 0 1,752,100 0 1,752,100 0 1,752,100 0 1,752,100 0 1,752,100 0 1,752,100 0 1,752,100 0 1,752,100 0 1,752,100 0 1,752,100 0 1,752,100 0 1,752,100 0 1,752,100 0 1,752,100 0 1,752,100 0 1,752,100 0 1,752,100 0 1,752,100 0 1,752,100 0 1,752,100 0 1,752,100 0 1,752,100 0 1,752,100 0 1,752,100 0 1,752,100 0 1,752,100 0 1,752,100 0 1,752,100 0 1,752,100 0 1,752,100 0 1,752,100 0 1,752,100 0 1,752,100 0 1,752,100 0 1,752,100 0 1,752,100 0 1,752,100 0 1,752,100 0 1,752,100 0 1,752,100 0 1,752,100 0 1,752,100 0 1,752,100 0 1,752,100 0 1,752,100 0 1,752,100 0 1,752,100 0 1,752,100 0 1,752,100 0 1,752,100 0 1,752,100 0 1,752,100 0 1,752,100 0 1,752,100 0 1,752,100 0 1,752,100 0 1,752,100 0 1,752,100 0 1,752,100 0 1,752,100 0 1,752,100 0 1,752,100 0 1,752,100 0 1,752,100 0 1,752,100 0 1,752,100 0 1,752,100 0 1,752,100 0 1,752,100 0 1,752,100 0 1,752,100 0 1,752,100 0 1,752,100 0 1,752,100 0 1,752,100 0 1,752,100 0 1,752,100 0 1,752,100 0 1,752,100 0 1,752,100 0 1,752,100 0 1,752,100 0 1,752,100 0 1,752,100 0 1,752,100 0 1,752,100 0 1,752,100 0 1,752,100 0 1,752,100 0 1,752,100 0 1,752,100 0 1,752,100 0 1,752,100 0 1,752,100 0 1,752,100 0 1,752,100 0 1,752,100 0 1,752,100 0 1,752,100 0 1,752,100 0 1,752,100 0 1,752,100 0 1,752,100 0 1,752,100 0 1,752,100 0 1,752,100 0 1,752,100 0 1,752,100 0 1,752,100 0 1,752,100 0 1,752,100 0 1,752,100 0 1,752,100 0 1,752,100 0 1,752,100 0 1,752,100 0 1,752,100 0 1,752,100 0 1,752,100 0 1,752,100 0 1,752,100 0 1,752,100 0 1,752,100 0 1,752,100 0 1,752,100 0 1,752,100 0 1,752,100 0 1,752,100 0 1,752,100 0 1,752,100 0 1,752,100 0 1,752,100 0 1,752,100 0 1,752,100 0 1,752,100 0 1,752,100 0 1,752,100 0 1,752,100 0 1,752,100 0 1,752,100 0 1,752,100 0 1,752,100 0 1,752,100 0 1,752,100 0 1,752,100 0 1, | Water Capital - Service Connection Water Meter - New <20mm Water Meter - Replacement Water Meter - Conversion of Meters                                                                                               |           | 57,000    |             |           |           |        |                  |         |                       |        |                            |         | 57,000    |        |           |          |                       |        |           |         |             |                  |                             |         | 232,000<br>70,000                |
|                                                                                                                                                                                                                                                                                                                                                                                                                                                                                                                                                                                                                                                                                                                                                                                                                                                                                                                                                                                                                                                                                                                                                                                                                                                                                                                                                                                                                                                                                                                                                                                                                                                                                                                                                                                                                                                                                                                                                                                                                                                                                                                                | Total Capital Expenditure                                                                                                                                                                                             | 3,524,000 | 3,427,400 | 3,750,000   | 3,400,000 | 1,990,100 | 0      | 1,860,000        | 0       | 1,664,000             | 0      | 1,174,500                  | 0       | 2,252,900 | 0      | 2,669,000 | 0        | 1,081,000             | 0      | 1,119,000 | 0       | 2,281,000   | 0                | 238,000                     | 0       | 1,752,100                        |