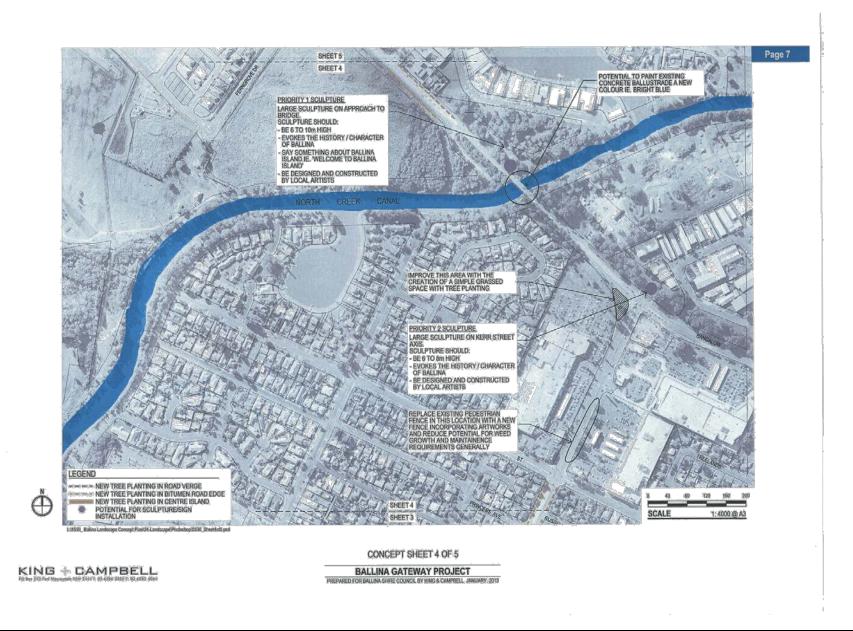

## **Table of Contents**

| 4.3  | Concealed Water<br>Attachment : | Concealed Water Leaks - Authority Examples                                | 1  |
|------|---------------------------------|---------------------------------------------------------------------------|----|
|      |                                 | , ·                                                                       |    |
| 4.5  | Water Operations Attachment:    | - Long Term Financial Plan<br>Water Operations - Long Term Financial Plan | 2  |
| 4.10 | Community Infras                | tructure - Non-recurrent Projects and Funding                             |    |
|      | Attachment 1:                   | Lennox Head Main Street Upgrade - One and Two Way                         | _  |
|      |                                 | Options                                                                   | 6  |
|      | Attachment 2:                   | Extract from Martin Street Boat Harbour - Master Plan                     | 10 |
|      | Attachment 3:                   | Ballina Landscape Entry Treatment Plans                                   | 12 |
|      | Attachment 4:                   | Extract from Captain Cook Master Plan                                     | 23 |
|      | Attachment 5:                   | Extract from Pop Denison Master Plan                                      |    |
|      | Attachment 6:                   | Property Development Reserve                                              |    |
|      | Attachment 7:                   | Community Infrastructure Reserve                                          |    |