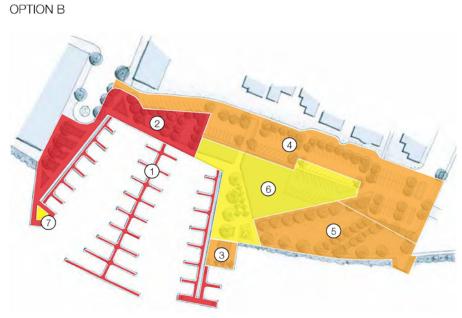

## **Table of Contents**

| 4.3  | Concealed Water<br>Attachment : | Concealed Water Leaks - Authority Examples                                | 1  |
|------|---------------------------------|---------------------------------------------------------------------------|----|
|      |                                 | , ·                                                                       |    |
| 4.5  | Water Operations Attachment:    | - Long Term Financial Plan<br>Water Operations - Long Term Financial Plan | 2  |
| 4.10 | Community Infras                | tructure - Non-recurrent Projects and Funding                             |    |
|      | Attachment 1:                   | Lennox Head Main Street Upgrade - One and Two Way                         | _  |
|      |                                 | Options                                                                   | 6  |
|      | Attachment 2:                   | Extract from Martin Street Boat Harbour - Master Plan                     | 10 |
|      | Attachment 3:                   | Ballina Landscape Entry Treatment Plans                                   | 12 |
|      | Attachment 4:                   | Extract from Captain Cook Master Plan                                     | 23 |
|      | Attachment 5:                   | Extract from Pop Denison Master Plan                                      |    |
|      | Attachment 6:                   | Property Development Reserve                                              |    |
|      | Attachment 7:                   | Community Infrastructure Reserve                                          |    |