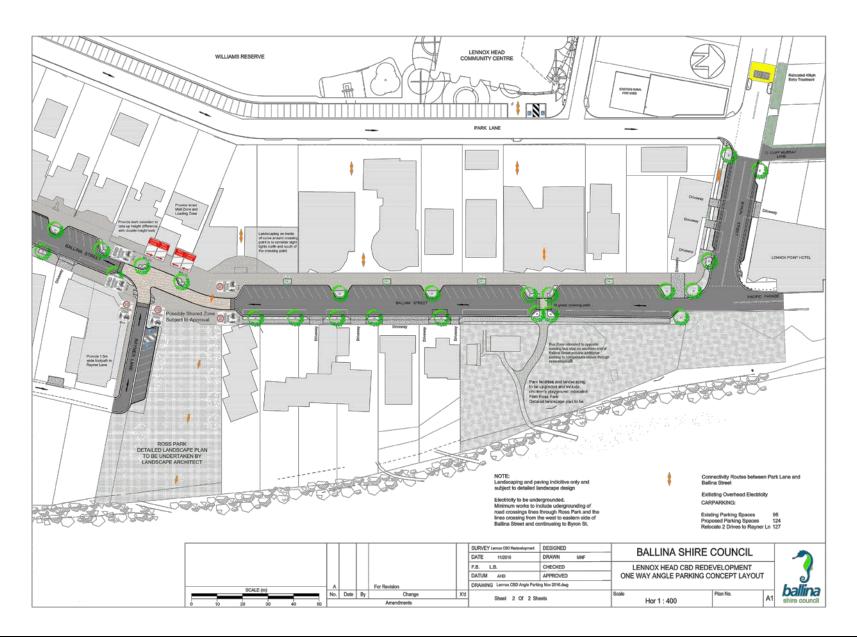

## **Table of Contents**

| 4.3  | Concealed Water<br>Attachment : | Concealed Water Leaks - Authority Examples                                | 1  |
|------|---------------------------------|---------------------------------------------------------------------------|----|
|      |                                 | , ·                                                                       |    |
| 4.5  | Water Operations Attachment:    | - Long Term Financial Plan<br>Water Operations - Long Term Financial Plan | 2  |
| 4.10 | Community Infras                | tructure - Non-recurrent Projects and Funding                             |    |
|      | Attachment 1:                   | Lennox Head Main Street Upgrade - One and Two Way                         | _  |
|      |                                 | Options                                                                   | 6  |
|      | Attachment 2:                   | Extract from Martin Street Boat Harbour - Master Plan                     | 10 |
|      | Attachment 3:                   | Ballina Landscape Entry Treatment Plans                                   | 12 |
|      | Attachment 4:                   | Extract from Captain Cook Master Plan                                     | 23 |
|      | Attachment 5:                   | Extract from Pop Denison Master Plan                                      |    |
|      | Attachment 6:                   | Property Development Reserve                                              |    |
|      | Attachment 7:                   | Community Infrastructure Reserve                                          |    |