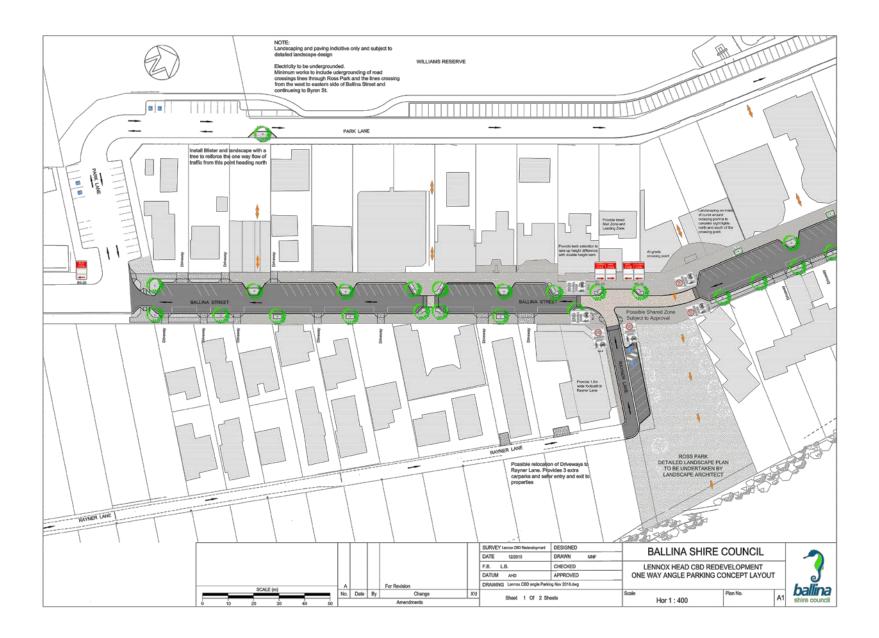

## **Table of Contents**

| 4.3  | Concealed Water<br>Attachment : | Concealed Water Leaks - Authority Examples                                | 1  |
|------|---------------------------------|---------------------------------------------------------------------------|----|
|      |                                 | , ·                                                                       |    |
| 4.5  | Water Operations Attachment:    | - Long Term Financial Plan<br>Water Operations - Long Term Financial Plan | 2  |
| 4.10 | Community Infras                | tructure - Non-recurrent Projects and Funding                             |    |
|      | Attachment 1:                   | Lennox Head Main Street Upgrade - One and Two Way                         | _  |
|      |                                 | Options                                                                   | 6  |
|      | Attachment 2:                   | Extract from Martin Street Boat Harbour - Master Plan                     | 10 |
|      | Attachment 3:                   | Ballina Landscape Entry Treatment Plans                                   | 12 |
|      | Attachment 4:                   | Extract from Captain Cook Master Plan                                     | 23 |
|      | Attachment 5:                   | Extract from Pop Denison Master Plan                                      |    |
|      | Attachment 6:                   | Property Development Reserve                                              |    |
|      | Attachment 7:                   | Community Infrastructure Reserve                                          |    |