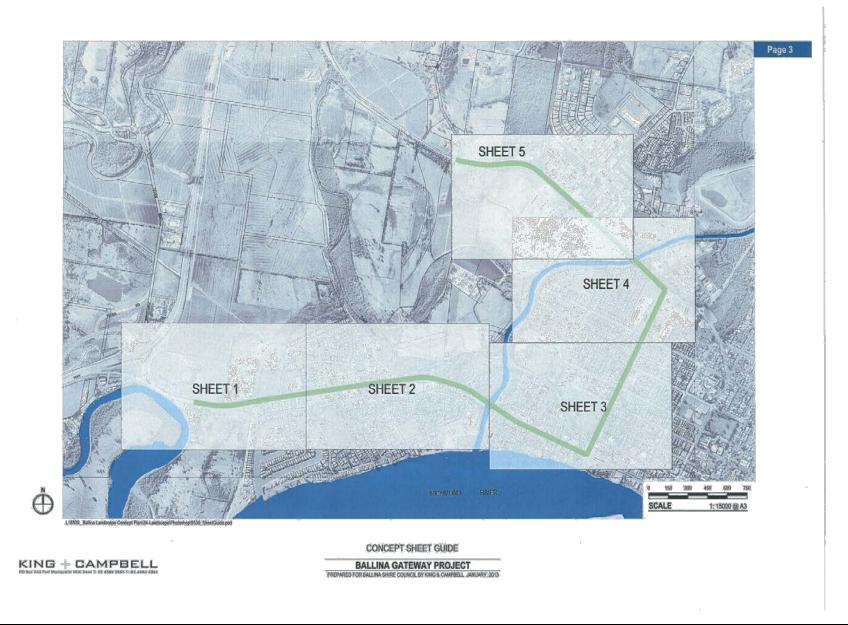

clude the piping and Zor regrading of existing table drains to create easier verges to maintain, and more regular grass moving-
- . The reuse of the Big Prawn as an iconic entry element is currently being undertaken as part of the Bunnings Development and is supported;
- Encouraging appropriate future development of properties along the youte, including the co-ordination of signage. In this regard, Council are currently preparing a Development Control Plan for the recently established B6 Enterprise Corridor (LEP, 2011).









KING + CAMPBELL
70/80X,243 Aug Macculate 15/97 2444 To 02/4586, 2555 57 02/4586 Augustate
70/80X,245 Augustate 15/97 2444 To 02/4586, 2555 57 02/4586 Augustate
70/80X,245 August

L'15530 Ballina Landscape Concept Plan 24-Landscape Photoshop (5530 CoverCheet god





















## **APPENDIX A: BROAD ESTIMATE OF COSTS**

16





Captain Cook Memorial Park, Ballina LANDSCAPE MASTER PLAN
FEBRUARY 2014
Red Belly Landscape Archifecture + Urigan Design 6 Consile Drive Boarribee NSW 2450 T 0428 517 665 www.wiredbellydesign.com/au Ref. 13010



|                                                                                 |                    |                          |                           | Cash Flow                | - Property D       | evelopment<br>31 March        |                             | orward Finan                  | cial Plan                     |                          |                          |                     |                     |                     |                     |                     |
|------------------