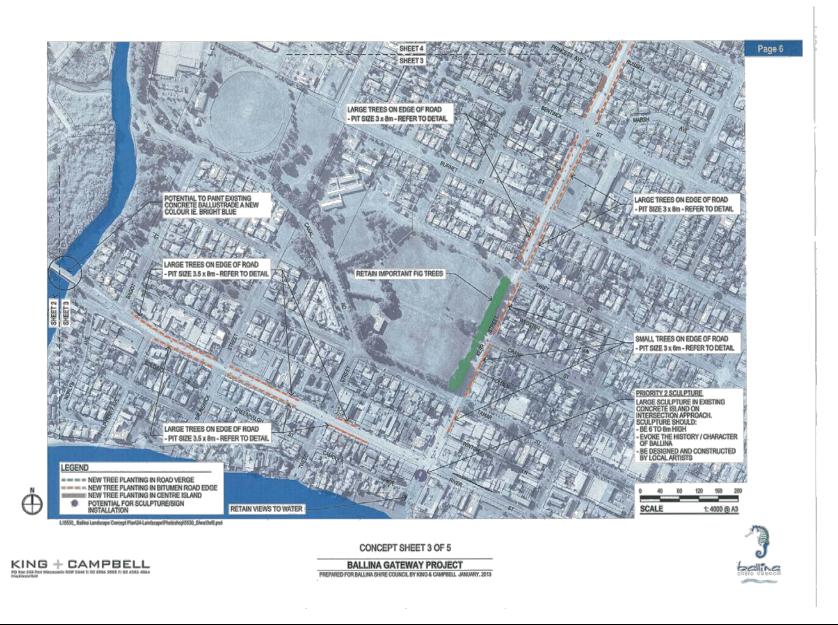

## **Table of Contents**

| 4.3  | Concealed Water<br>Attachment : | Concealed Water Leaks - Authority Examples                                | 1  |
|------|---------------------------------|---------------------------------------------------------------------------|----|
|      |                                 | , ·                                                                       |    |
| 4.5  | Water Operations Attachment:    | - Long Term Financial Plan<br>Water Operations - Long Term Financial Plan | 2  |
| 4.10 | Community Infras                | tructure - Non-recurrent Projects and Funding                             |    |
|      | Attachment 1:                   | Lennox Head Main Street Upgrade - One and Two Way                         | _  |
|      |                                 | Options                                                                   | 6  |
|      | Attachment 2:                   | Extract from Martin Street Boat Harbour - Master Plan                     | 10 |
|      | Attachment 3:                   | Ballina Landscape Entry Treatment Plans                                   | 12 |
|      | Attachment 4:                   | Extract from Captain Cook Master Plan                                     | 23 |
|      | Attachment 5:                   | Extract from Pop Denison Master Plan                                      |    |
|      | Attachment 6:                   | Property Development Reserve                                              |    |
|      | Attachment 7:                   | Community Infrastructure Reserve                                          |    |