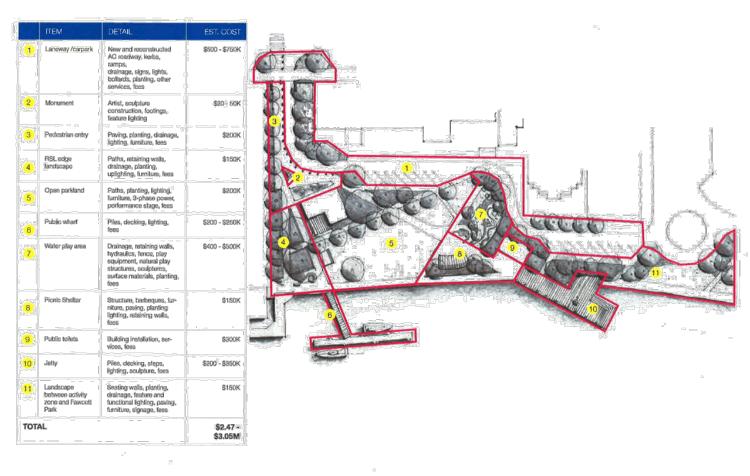

## **Table of Contents**

| 4.3  | Concealed Water<br>Attachment : | Concealed Water Leaks - Authority Examples                                | 1  |
|------|---------------------------------|---------------------------------------------------------------------------|----|
|      |                                 | , ·                                                                       |    |
| 4.5  | Water Operations Attachment:    | - Long Term Financial Plan<br>Water Operations - Long Term Financial Plan | 2  |
| 4.10 | Community Infras                | tructure - Non-recurrent Projects and Funding                             |    |
|      | Attachment 1:                   | Lennox Head Main Street Upgrade - One and Two Way                         | _  |
|      |                                 | Options                                                                   | 6  |
|      | Attachment 2:                   | Extract from Martin Street Boat Harbour - Master Plan                     | 10 |
|      | Attachment 3:                   | Ballina Landscape Entry Treatment Plans                                   | 12 |
|      | Attachment 4:                   | Extract from Captain Cook Master Plan                                     | 23 |
|      | Attachment 5:                   | Extract from Pop Denison Master Plan                                      |    |
|      | Attachment 6:                   | Property Development Reserve                                              |    |
|      | Attachment 7:                   | Community Infrastructure Reserve                                          |    |