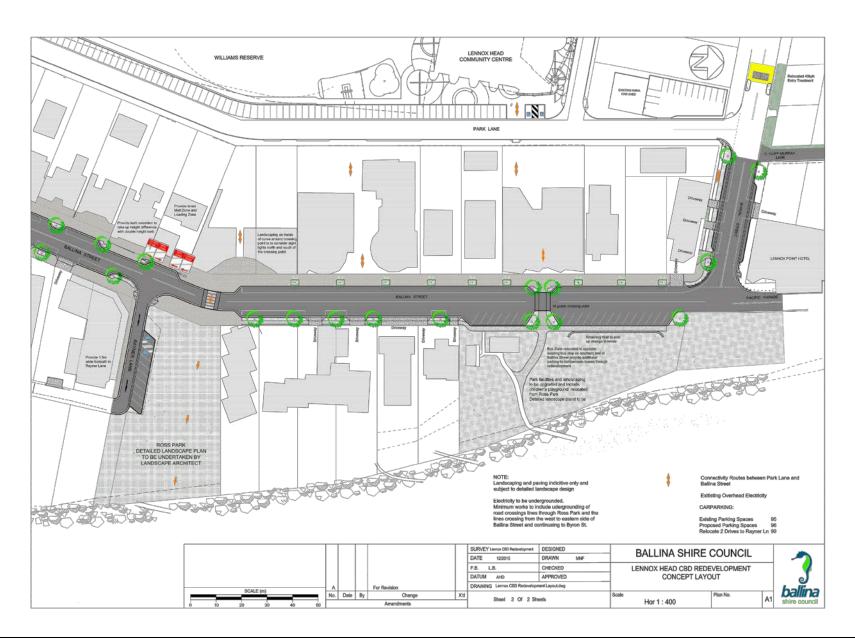

## **Table of Contents**

| 4.3  | Concealed Water<br>Attachment : | Concealed Water Leaks - Authority Examples                                | 1  |
|------|---------------------------------|---------------------------------------------------------------------------|----|
|      |                                 | , ·                                                                       |    |
| 4.5  | Water Operations Attachment:    | - Long Term Financial Plan<br>Water Operations - Long Term Financial Plan | 2  |
| 4.10 | Community Infras                | tructure - Non-recurrent Projects and Funding                             |    |
|      | Attachment 1:                   | Lennox Head Main Street Upgrade - One and Two Way                         | _  |
|      |                                 | Options                                                                   | 6  |
|      | Attachment 2:                   | Extract from Martin Street Boat Harbour - Master Plan                     | 10 |
|      | Attachment 3:                   | Ballina Landscape Entry Treatment Plans                                   | 12 |
|      | Attachment 4:                   | Extract from Captain Cook Master Plan                                     | 23 |
|      | Attachment 5:                   | Extract from Pop Denison Master Plan                                      |    |
|      | Attachment 6:                   | Property Development Reserve                                              |    |
|      | Attachment 7:                   | Community Infrastructure Reserve                                          |    |