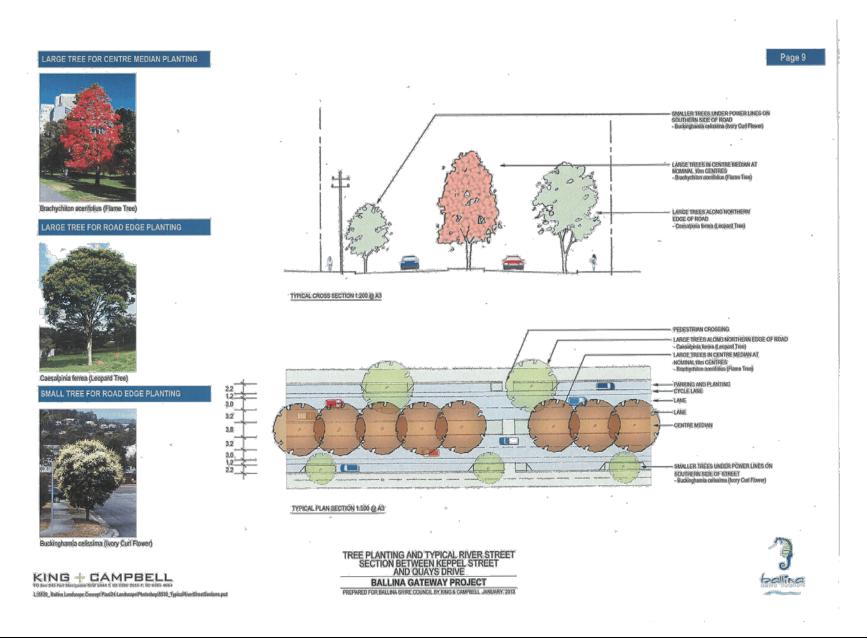

| Main Renewals Main Renewals - Recurrent Main |                                                                                                                                                                                                                       |           |           |             |           |           |        |                  | WA      | ATER - C              | APITA  | AL EXP                     | ENDIT   | TURE      |        |           |          |                       |        |           |         |             |                  |                             |         |                                  |
|--------------------------------------------------------------------------------------------------------------------------------------------------------------------------------------------------------------------------------------------------------------------------------------------------------------------------------------------------------------------------------------------------------------------------------------------------------------------------------------------------------------------------------------------------------------------------------------------------------------------------------------------------------------------------------------------------------------------------------------------------------------------------------------------------------------------------------------------------------------------------------------------------------------------------------------------------------------------------------------------------------------------------------------------------------------------------------------------------------------------------------------------------------------------------------------------------------------------------------------------------------------------------------------------------------------------------------------------------------------------------------------------------------------------------------------------------------------------------------------------------------------------------------------------------------------------------------------------------------------------------------------------------------------------------------------------------------------------------------------------------------------------------------------------------------------------------------------------------------------------------------------------------------------------------------------------------------------------------------------------------------------------------------------------------------------------------------------------------------------------------------|-----------------------------------------------------------------------------------------------------------------------------------------------------------------------------------------------------------------------|-----------|-----------|-------------|-----------|-----------|--------|------------------|---------|-----------------------|--------|----------------------------|---------|-----------|--------|-----------|----------|-----------------------|--------|-----------|---------|-------------|------------------|-----------------------------|---------|----------------------------------|
| Main Renewals   Main Renewal - Recurrent   320,000   634,000   706,000   734,000   937,000   937,000   937,000   937,000   937,000   937,000   937,000   937,000   937,000   937,000   937,000   937,000   937,000   937,000   937,000   937,000   937,000   937,000   937,000   937,000   937,000   937,000   937,000   937,000   937,000   937,000   937,000   937,000   937,000   937,000   937,000   937,000   937,000   937,000   937,000   937,000   937,000   937,000   937,000   937,000   937,000   937,000   937,000   937,000   937,000   937,000   937,000   937,000   937,000   937,000   937,000   937,000   937,000   937,000   937,000   937,000   937,000   937,000   937,000   937,000   937,000   937,000   937,000   937,000   937,000   937,000   937,000   937,000   937,000   937,000   937,000   937,000   937,000   937,000   937,000   937,000   937,000   937,000   937,000   937,000   937,000   937,000   937,000   937,000   937,000   937,000   937,000   937,000   937,000   937,000   937,000   937,000   937,000   937,000   937,000   937,000   937,000   937,000   937,000   937,000   937,000   937,000   937,000   937,000   937,000   937,000   937,000   937,000   937,000   937,000   937,000   937,000   937,000   937,000   937,000   937,000   937,000   937,000   937,000   937,000   937,000   937,000   937,000   937,000   937,000   937,000   937,000   937,000   937,000   937,000   937,000   937,000   937,000   937,000   937,000   937,000   937,000   937,000   937,000   937,000   937,000   937,000   937,000   937,000   937,000   937,000   937,000   937,000   937,000   937,000   937,000   937,000   937,000   937,000   937,000   937,000   937,000   937,000   937,000   937,000   937,000   937,000   937,000   937,000   937,000   937,000   937,000   937,000   937,000   937,000   937,000   937,000   937,000   937,000   937,000   937,000   937,000   937,000   937,000   937,000   937,000   937,000   937,000   937,000   937,000   937,000   937,000   937,000   937,000   937,000   937,000   937,000   937,000   937,000   937,000   937,000   9   | Expenditure Description                                                                                                                                                                                               |           | Ex        | penditure Y | 'ear      |           | Fu     | ınding Sou       | rces 20 | 16/17                 | Fu     | nding Sou                  | rces 20 | 17/18     | F      | unding So | urce 201 | 8/19                  | F      | unding So | urce 20 | 19/20       | Fu               | ınding So                   | urce 20 | 20/21                            |
| Main Renewal - Recurrent   320,000   634,000   766,000   766,000   766,000   776,000   776,000   776,000   776,000   776,000   776,000   776,000   776,000   776,000   776,000   776,000   776,000   776,000   776,000   776,000   776,000   776,000   776,000   776,000   776,000   776,000   776,000   776,000   776,000   776,000   776,000   776,000   776,000   776,000   776,000   776,000   776,000   776,000   776,000   776,000   776,000   776,000   776,000   776,000   776,000   776,000   776,000   776,000   776,000   776,000   776,000   776,000   776,000   776,000   776,000   776,000   776,000   776,000   776,000   776,000   776,000   776,000   776,000   776,000   776,000   776,000   776,000   776,000   776,000   776,000   776,000   776,000   776,000   776,000   776,000   776,000   776,000   776,000   776,000   776,000   776,000   776,000   776,000   776,000   776,000   776,000   776,000   776,000   776,000   776,000   776,000   776,000   776,000   776,000   776,000   776,000   776,000   776,000   776,000   776,000   776,000   776,000   776,000   776,000   776,000   776,000   776,000   776,000   776,000   776,000   776,000   776,000   776,000   776,000   776,000   776,000   776,000   776,000   776,000   776,000   776,000   776,000   776,000   776,000   776,000   776,000   776,000   776,000   776,000   776,000   776,000   776,000   776,000   776,000   776,000   776,000   776,000   776,000   776,000   776,000   776,000   776,000   776,000   776,000   776,000   776,000   776,000   776,000   776,000   776,000   776,000   776,000   776,000   776,000   776,000   776,000   776,000   776,000   776,000   776,000   776,000   776,000   776,000   776,000   776,000   776,000   776,000   776,000   776,000   776,000   776,000   776,000   776,000   776,000   776,000   776,000   776,000   776,000   776,000   776,000   776,000   776,000   776,000   776,000   776,000   776,000   776,000   776,000   776,000   776,000   776,000   776,000   776,000   776,000   776,000   776,000   776,000   776,000   776,000   776,000   776,000   776,000   |                                                                                                                                                                                                                       | 2016/17   | 2017/18   | 2018/19     | 2019/20   | 2020/21   | Grants | Sect 64          | Loans   | Reserves              | Grants | Sect 64                    | Loans   | Reserves  | Grants | Sect 64   | Loans    | Reserves              | Grants | Sect 64   | Loans   | Reserves    | Grants           | Sect 64                     | Loans   | Reserves                         |
| Demolist Grays Laire Reservoir   Several   S   | <b>Main Renewals</b><br>Main Renewal - Recurrent                                                                                                                                                                      | 320,000   | 634,000   | 706,000     | 784,000   | 937,000   |        |                  |         | 320,000               |        |                            |         | 634,000   |        |           |          | 706,000               |        |           |         | 784,000     |                  |                             |         | 937,000                          |
| Telemetry Elementry Elemen | <b>Water Reservoirs</b><br>Demolist Grays Lane Reservoir<br>New Inlet - Lennox Reservoir                                                                                                                              |           |           |             |           | 20        |        |                  |         | 0                     |        |                            |         |           |        | 0         |          | 0                     |        | 0         |         | 0           |                  | 0                           |         | C<br>C                           |
| 100,000   500,000   0   0   0   0   0   0   0   0                                                                                                                                                                                                                                                                                                                                                                                                                                                                                                                                                                                                                                                                                                                                                                                                                                                                                                                                                                                                                                                                                                                                                                                                                                                                                                                                                                                                                                                                                                                                                                                                                                                                                                                                                                                                                                                                                                                                                                                                                                                                              | <b>Miscellaneous</b><br>Telemetry<br>Ethernet Telemetry Upgrade<br>Smart Meter Network                                                                                                                                |           | 50,000    | 50,000      |           |           |        |                  |         |                       |        |                            |         | 50,000    |        |           |          | 50,000                |        |           |         |             |                  |                             |         | 12,000<br>0<br>0                 |
| Pump Sins - Wollongbar Booster    662,000     0   0   0   0   0   0   0   0                                                                                                                                                                                                                                                                                                                                                                                                                                                                                                                                                                                                                                                                                                                                                                                                                                                                                                                                                                                                                                                                                                                                                                                                                                                                                                                                                                                                                                                                                                                                                                                                                                                                                                                                                                                                                                                                                                                                                                                                                                                    | Pressure Mgmt Zones (PMZs) Second Stage Installations                                                                                                                                                                 | 100,000   | 500,000   |             |           |           |        |                  |         | 100,000               |        | 500,000                    |         | 0         |        |           |          | 0                     |        |           |         | 0           |                  |                             |         | 0                                |
| North Ballina Distribution Mains Pine Ave Distribution Mains CURA B Distribution Mains Russellion Reticulation Russellion | <b>Water Pump and Bore Stations</b><br>Pump Stns - Wollongbar Booster                                                                                                                                                 |           | 662,000   |             |           |           |        | 0                |         | 0                     |        | 662,000                    |         | 0         |        | 0         |          | 0                     |        | 0         |         | 0           | 0                | 0                           |         | 0                                |
| Marom Creek WTP - Upgrade Marom Creek WTP - Renewals 23,000 26,000 26,000 26,000 26,000 20,000 26,000 26,000 26,000 26,000 26,000 26,000 26,000 26,000 26,000 26,000 26,000 26,000 26,000 26,000 26,000 26,000 26,000 26,000 26,000 26,000 26,000 26,000 26,000 26,000 26,000 26,000 26,000 26,000 26,000 26,000 26,000 26,000 26,000 26,000 26,000 26,000 26,000 26,000 26,000 26,000 26,000 26,000 26,000 26,000 26,000 26,000 26,000 26,000 26,000 26,000 26,000 26,000 26,000 26,000 26,000 26,000 26,000 26,000 26,000 26,000 26,000 26,000 26,000 26,000 26,000 26,000 26,000 26,000 26,000 26,000 26,000 26,000 26,000 26,000 26,000 26,000 26,000 26,000 26,000 26,000 26,000 26,000 26,000 26,000 26,000 26,000 26,000 26,000 26,000 26,000 26,000 26,000 26,000 26,000 26,000 26,000 26,000 26,000 26,000 26,000 26,000 26,000 26,000 26,000 26,000 26,000 26,000 26,000 26,000 26,000 26,000 26,000 26,000 26,000 26,000 26,000 26,000 26,000 26,000 26,000 26,000 26,000 26,000 26,000 26,000 26,000 26,000 26,000 26,000 26,000 26,000 26,000 26,000 26,000 26,000 26,000 26,000 26,000 26,000 26,000 26,000 26,000 26,000 26,000 26,000 26,000 26,000 26,000 26,000 26,000 26,000 26,000 26,000 26,000 26,000 26,000 26,000 26,000 26,000 26,000 26,000 26,000 26,000 26,000 26,000 26,000 26,000 26,000 26,000 26,000 26,000 26,000 26,000 26,000 26,000 26,000 26,000 26,000 26,000 26,000 26,000 26,000 26,000 26,000 26,000 26,000 26,000 26,000 26,000 26,000 26,000 26,000 26,000 26,000 26,000 26,000 26,000 26,000 26,000 26,000 26,000 26,000 26,000 26,000 26,000 26,000 26,000 26,000 26,000 26,000 26,000 26,000 26,000 26,000 26,000 26,000 26,000 26,000 26,000 26,000 26,000 26,000 26,000 26,000 26,000 26,000 26,000 26,000 26,000 26,000 26,000 26,000 26,000 26,000 26,000 26,000 26,000 26,000 26,000 26,000 26,000 26,000 26,000 26,000 26,000 26,000 26,000 26,000 26,000 26,000 26,000 26,000 26,000 26,000 26,000 26,000 26,000 26,000 26,000 26,000 26,000 26,000 26,000 26,000 26,000 26,000 26,000 26,000 26,000 26,000 26,000 26,000 26,000 26,000 26,000 26,000 26,000 26,000 26,00 | Trunk Mains North Ballina Distribution Mains Pine Ave Distribution Mains CURA B Distribution Main Russellton Reticulation Mains Pacific Pine Distribution Main Connections for Green Field Sites PRV at Awater Wheels |           |           |             |           |           |        | 0<br>0<br>0<br>0 |         | 0<br>0<br>0<br>0<br>0 |        | 0<br>12,500<br>0<br>0<br>0 |         | 0 0 0     |        | 0 0       |          | 0<br>0<br>0<br>0<br>0 |        | 0         |         | 0           | 0<br>0<br>0<br>0 | 0<br>0<br>0<br>0<br>238,000 |         | 0<br>0<br>330,000<br>0<br>0<br>0 |
| Vehicle and Plant Replacement Vaccum Excavation Equipment         140,000 200,000         123,400 200,000         0         0         141,100 200,000         141,100 200,000         141,100 200,000         141,100 200,000         141,100 200,000         141,100 200,000         141,100 200,000         141,100 200,000         141,100 200,000         141,100 200,000         141,100 200,000         141,100 200,000         141,100 200,000         141,100 200,000         141,100 200,000         141,100 200,000         141,100 200,000         141,100 200,000         141,100 200,000         141,100 200,000         141,100 200,000         141,100 200,000         141,100 200,000         141,100 200,000         141,100 200,000         141,100 200,000         141,100 200,000         141,100 200,000         141,100 200,000         141,100 200,000         141,100 200,000         141,100 200,000         141,100 200,000         141,100 200,000         141,100 200,000         141,100 200,000         141,100 200,000         141,100 200,000         141,100 200,000         141,100 200,000         141,100 200,000         141,100 200,000         141,100 200,000         141,100 200,000         141,100 200,000         141,100 200,000         141,100 200,000         141,100 200,000         141,100 200,000         141,100 200,000         141,100 200,000         141,100 200,000         141,100 200,000         141,100 200,000         141,100 200,000         141,100 200,000                                                                                                                                                                                                                                                                                                                                                                                                                                                                                                                                                                                                  | <b>Water Treatment Plant</b><br>Marom Creek WTP - Upgrade<br>Marom Creek WTP - Renewals                                                                                                                               | 23,000    |           | 26,000      | 28,000    | 30,000    |        |                  |         | 0<br>23,000           |        |                            |         |           |        |           |          | 0<br>26,000           |        |           |         | 0<br>28,000 |                  |                             |         | 0<br>30,000                      |
| Nater Meter - New < 20mm         206,000         212,000         219,000         232,000           Nater Meter - Replacement         54,000         57,000         65,000         70,000           Nater Meter - Conversion of Meters         30,000         65,000         70,000                                                                                                                                                                                                                                                                                                                                                                                                                                                                                                                                                                                                                                                                                                                                                                                                                                                                                                                                                                                                                                                                                                                                                                                                                                                                                                                                                                                                                                                                                                                                                                                                                                                                                                                                                                                                                                             | Plant and Equipment<br>Vehicle and Plant Replacement<br>Vaccum Excavation Equipment                                                                                                                                   | 140,000   |           |             |           | 141,100   |        |                  |         | 140,000<br>0          |        |                            |         |           |        |           |          | 0                     |        |           |         | 0           |                  |                             |         | 141,100<br>0                     |
| Otal Capital Expenditure 3,524,000 3,427,400 3,750,000 3,400,000 1,990,100 0 1,860,000 0 1,174,500 0 2,252,900 0 2,669,000 0 1,081,000 0 1,119,000 0 2,281,000 0 2,38,000 0 1,752,100 0 1,752,100 0 1,752,100 0 1,752,100 0 1,752,100 0 1,752,100 0 1,752,100 0 1,752,100 0 1,752,100 0 1,752,100 0 1,752,100 0 1,752,100 0 1,752,100 0 1,752,100 0 1,752,100 0 1,752,100 0 1,752,100 0 1,752,100 0 1,752,100 0 1,752,100 0 1,752,100 0 1,752,100 0 1,752,100 0 1,752,100 0 1,752,100 0 1,752,100 0 1,752,100 0 1,752,100 0 1,752,100 0 1,752,100 0 1,752,100 0 1,752,100 0 1,752,100 0 1,752,100 0 1,752,100 0 1,752,100 0 1,752,100 0 1,752,100 0 1,752,100 0 1,752,100 0 1,752,100 0 1,752,100 0 1,752,100 0 1,752,100 0 1,752,100 0 1,752,100 0 1,752,100 0 1,752,100 0 1,752,100 0 1,752,100 0 1,752,100 0 1,752,100 0 1,752,100 0 1,752,100 0 1,752,100 0 1,752,100 0 1,752,100 0 1,752,100 0 1,752,100 0 1,752,100 0 1,752,100 0 1,752,100 0 1,752,100 0 1,752,100 0 1,752,100 0 1,752,100 0 1,752,100 0 1,752,100 0 1,752,100 0 1,752,100 0 1,752,100 0 1,752,100 0 1,752,100 0 1,752,100 0 1,752,100 0 1,752,100 0 1,752,100 0 1,752,100 0 1,752,100 0 1,752,100 0 1,752,100 0 1,752,100 0 1,752,100 0 1,752,100 0 1,752,100 0 1,752,100 0 1,752,100 0 1,752,100 0 1,752,100 0 1,752,100 0 1,752,100 0 1,752,100 0 1,752,100 0 1,752,100 0 1,752,100 0 1,752,100 0 1,752,100 0 1,752,100 0 1,752,100 0 1,752,100 0 1,752,100 0 1,752,100 0 1,752,100 0 1,752,100 0 1,752,100 0 1,752,100 0 1,752,100 0 1,752,100 0 1,752,100 0 1,752,100 0 1,752,100 0 1,752,100 0 1,752,100 0 1,752,100 0 1,752,100 0 1,752,100 0 1,752,100 0 1,752,100 0 1,752,100 0 1,752,100 0 1,752,100 0 1,752,100 0 1,752,100 0 1,752,100 0 1,752,100 0 1,752,100 0 1,752,100 0 1,752,100 0 1,752,100 0 1,752,100 0 1,752,100 0 1,752,100 0 1,752,100 0 1,752,100 0 1,752,100 0 1,752,100 0 1,752,100 0 1,752,100 0 1,752,100 0 1,752,100 0 1,752,100 0 1,752,100 0 1,752,100 0 1,752,100 0 1,752,100 0 1,752,100 0 1,752,100 0 1,752,100 0 1,752,100 0 1,752,100 0 1,752,100 0 1,752,100 0 1,752,100 0 1,752,100 0 1,752,100 0 1,752,100 0 1, | Water Capital - Service Connection Water Meter - New <20mm Water Meter - Replacement Water Meter - Conversion of Meters                                                                                               |           | 57,000    |             |           |           |        |                  |         |                       |        |                            |         | 57,000    |        |           |          |                       |        |           |         |             |                  |                             |         | 232,000<br>70,000                |
|                                                                                                                                                                                                                                                                                                                                                                                                                                                                                                                                                                                                                                                                                                                                                                                                                                                                                                                                                                                                                                                                                                                                                                                                                                                                                                                                                                                                                                                                                                                                                                                                                                                                                                                                                                                                                                                                                                                                                                                                                                                                                                                                | Total Capital Expenditure                                                                                                                                                                                             | 3,524,000 | 3,427,400 | 3,750,000   | 3,400,000 | 1,990,100 | 0      | 1,860,000        | 0       | 1,664,000             | 0      | 1,174,500                  | 0       | 2,252,900 | 0      | 2,669,000 | 0        | 1,081,000             | 0      | 1,119,000 | 0       | 2,281,000   | 0                | 238,000                     | 0       | 1,752,100                        |