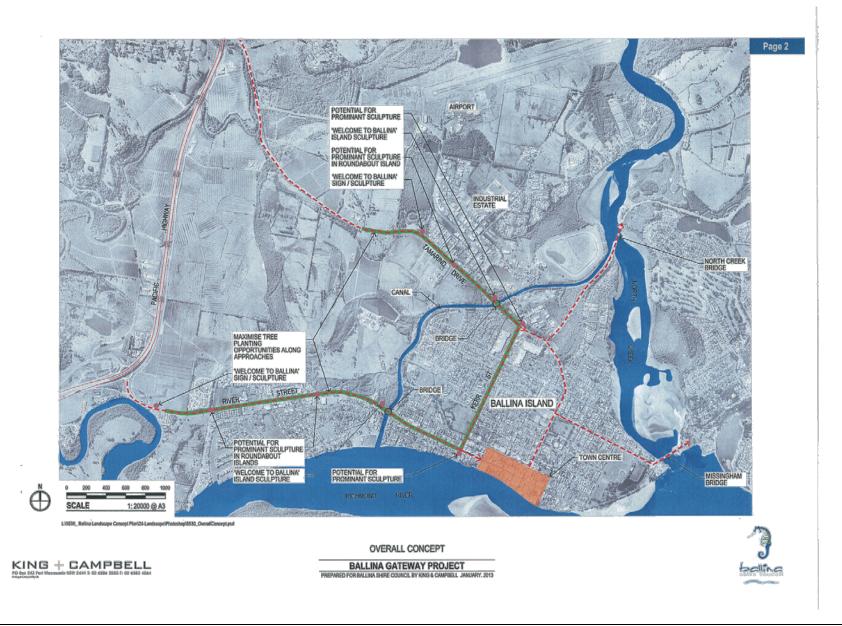

include the piping and Zor regrading of existing table drains to create easier verges to maintain, and more regular grass moving-
- . The reuse of the Big Prawn as an iconic entry element is currently being undertaken as part of the Bunnings Development and is supported;
- Encouraging appropriate future development of properties along the youte, including the co-ordination of signage. In this regard, Council are currently preparing a Development Control Plan for the recently established B6 Enterprise Corridor (LEP, 2011).









KING + CAMPBELL
70/80X,243 Aug Macculate 15/97 2444 To 02/4586, 2555 57 02/4586 Augustate
70/80X,245 Augustate 15/97 2444 To 02/4586, 2555 57 02/4586 Augustate
70/80X,245 August

L'15530 Ballina Landscape Concept Plan 24-Landscape Photoshop (5530 CoverCheet god





















## **APPENDIX A: BROAD ESTIMATE OF COSTS**

16





Captain Cook Memorial Park, Ballina LANDSCAPE MASTER PLAN
FEBRUARY 2014
Red Belly Landscape Archifecture + Urigan Design 6 Consile Drive Boarribee NSW 2450 T 0428 517 665 www.wiredbellydesign.com/au Ref. 13010



|                                                                                 |                    |                          |                           | Cash Flow                | - Property D       | evelopment<br>31 March        |                             | orward Finan                  | cial Plan                     |                          |                          |                     |                     |                     |                     |                     |
|----------------