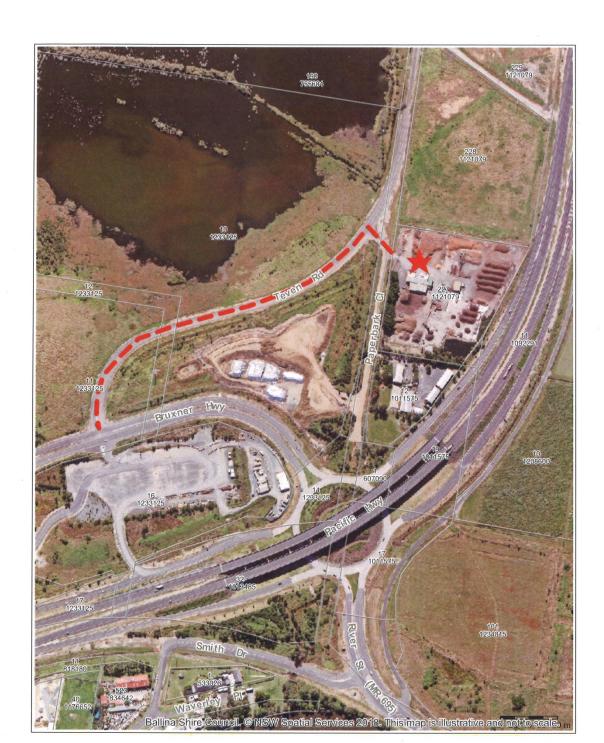

**Ballina Shire Council** 40 Cherry Street BALLINA NSW 2478

PO Box 450 BALLINA NSW 2478

02 6686 4444 council@ballina.nsw.gov.au www.ballina.nsw.gov.au

Proposed B-double access on Teven Road & Paperbark Close
3 Paperbark Close, West Ballina