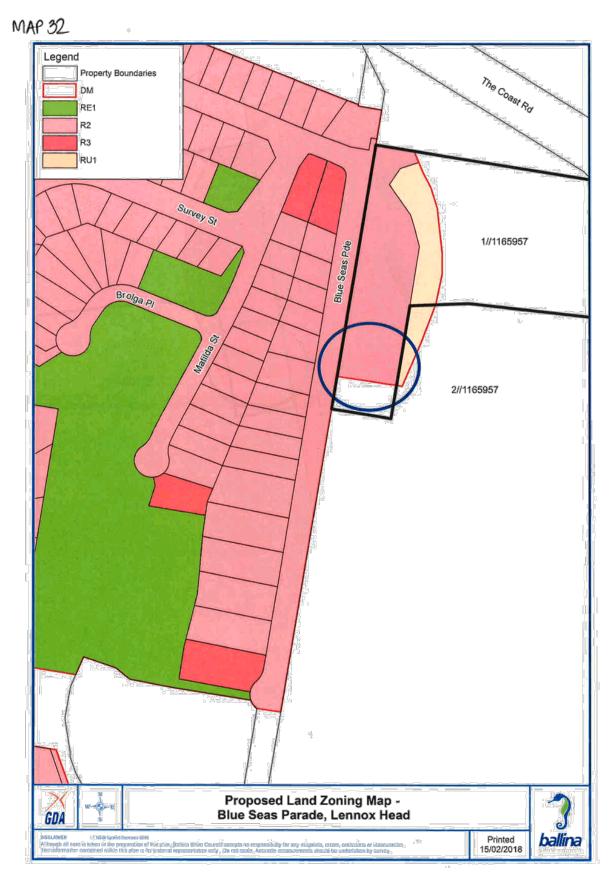

issions, errors, ordisations er macaunatice.

 The information contained softwid Met else is. Bre plate to Looperand abbo only. Council second deservations encountering charve deservations er macaunatice.

Saltwater Creek Rd

Proposed Acid Sulphate Soil Map -Pimlico Road

GDA

cific Hwy

Printed 16/02/2018

ballin

















10





MAP 28 Legend **Property Boundaries** DM DOOD Dr Palisade Way RE1 R2 Page Ct R3 RU1 NomCestRd Tata Douts Proposed Land Zoning Map -Tara Downs **GDA** 0 (2008 Spatia Scheinsster In Inten in Oro proposition of Hils darf), Ballian Shi In Inten in Oro proposition of Tar pictuital represents articles within This plan in Tar pictuital represents Printed 15/02/2018 ballina ne Q usikity tor any mispai saata measaarmana a érièns, e Ad ba un

IN OF GUIVES





















\$



MAP 38















, 23









81,





















5% 600











ļŀ.

MAP 65 Legend Property Boundaries W1 R2 R3 Richmond St Swamp St Current Land Zoning Map -3 **Richmond Street, Wardell GDA** Printed 16/02/2018 ballina























62

ŏ