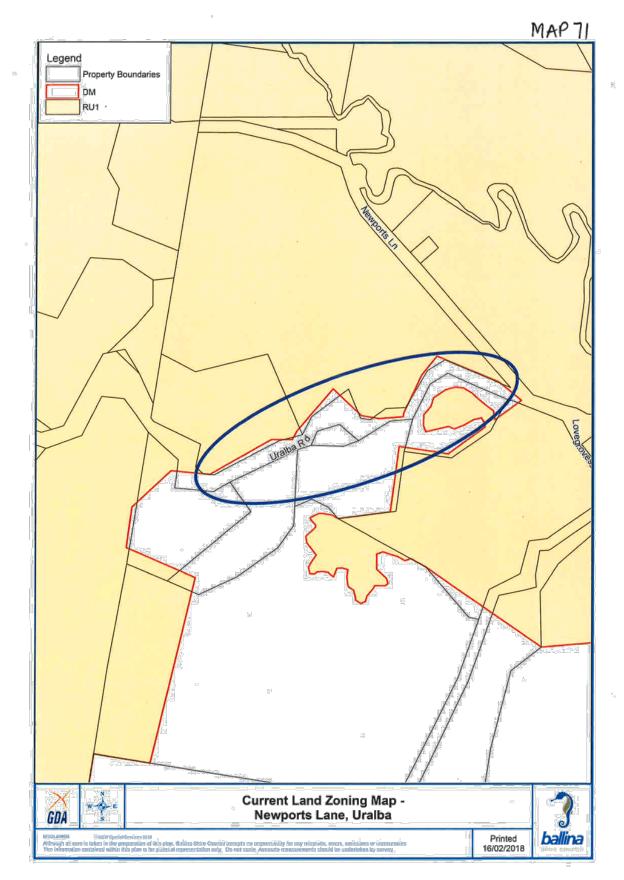

Proposed Land Zoning Map -Emigrant Creek 1

m of this plan, Ballins Bi is for pictorial represent

his plan is for pla

r Council acceptio na responsibili on only<u>. Do not ocale. Acconate</u>

GDA

marind Dr

Printed 16/02/2018