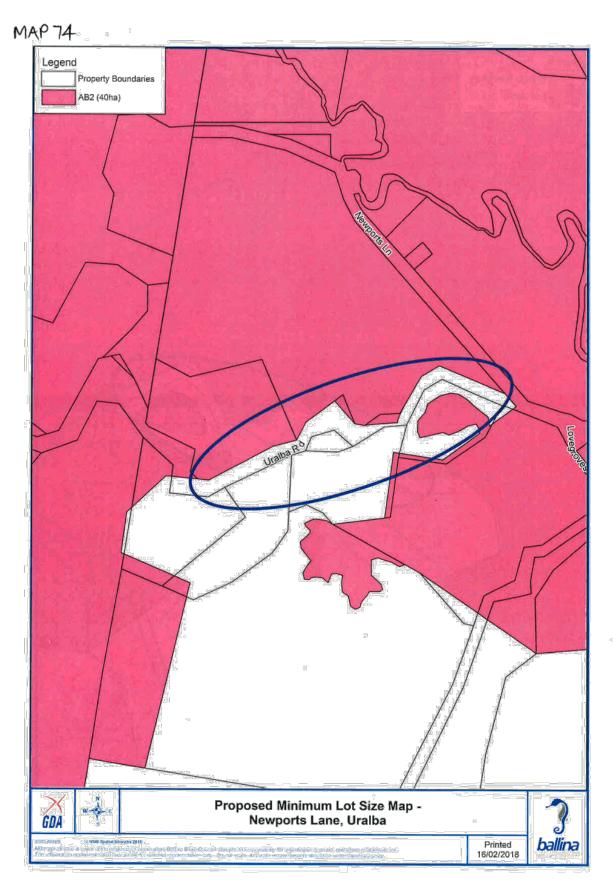

 The information contained softwid Met else is. Bre plate to Looperand abbo only. Council second deservations encountering charve deservations er macaunatice.

Saltwater Creek Rd

Proposed Acid Sulphate Soil Map -Pimlico Road