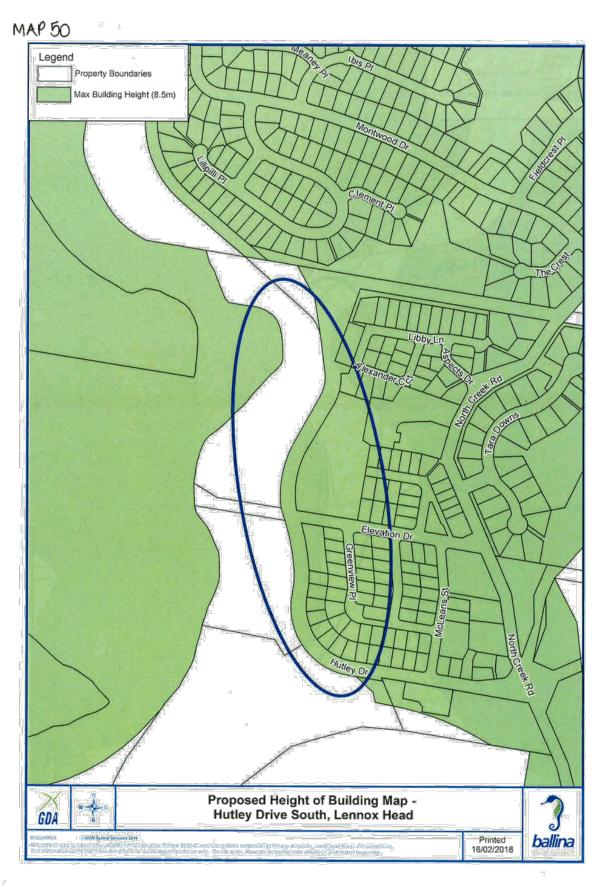

ion contained softwid Met else is. Bre plate to Looperand abbo only. Council second deservations encountering charve deservations er macaunatice.

Saltwater Creek Rd

Proposed Acid Sulphate Soil Map -Pimlico Road

GDA

cific Hwy

Printed 16/02/2018

ballin

















10





MAP 28 Legend **Property Boundaries** DM DOOD Dr Palisade Way RE1 R2 Page Ct R3 RU1 NomCestRd Tata Douts Proposed Land Zoning Map -Tara Downs **GDA** 0 (2008 Spatia Scheinsster In Inten in Oro proposition of Hils darf), Ballian Shi In Inten in Oro proposition of Tar pictuital represents articles within This plan in Tar pictuital represents Printed 15/02/2018 ballina ne Q usikity tor any mispai saata measaarmana a érièns, e Ad ba un

IN OF GUIVES





















\$



MAP 38















, 23









81,





















5% 600











ļŀ.

MAP 65 Legend Property Boundaries W1 R2 R3 Richmond St Swamp St Current Land Zoning Map -3 **Richmond Street, Wardell GDA** Printed 16/02/2018 ballina























62

ŏ