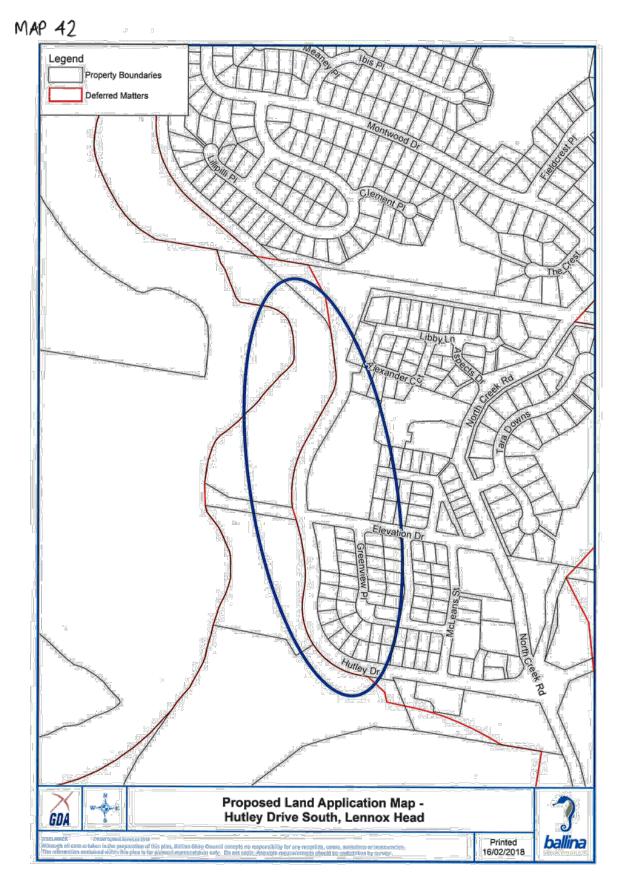

macaunatice.

 The information contained softwid Met else is. Bre plate to Looperand abbo only. Council second deservations encountering charve deservations er macaunatice.

Saltwater Creek Rd

Proposed Acid Sulphate Soil Map -Pimlico Road

GDA

cific Hwy

Printed 16/02/2018

ballin

















10





MAP 28 Legend **Property Boundaries** DM DOOD Dr Palisade Way RE1 R2 Page Ct R3 RU1 NomCestRd Tata Douts Proposed Land Zoning Map -Tara Downs **GDA** 0 (2008 Spatia Scheinsster In Inten in Oro proposition of Hils darf), Ballian Shi In Inten in Oro proposition of Tar pictuital represents articles within This plan in Tar pictuital represents Printed 15/02/2018 ballina ne Q usikity tor any mispai saata measaarmana a érièns, e Ad ba un

IN OF GUIVES





















\$



MAP 38















, 23









81,





















5% 600











ļŀ.

MAP 65 Legend Property Boundaries W1 R2 R3 Richmond St Swamp St Current Land Zoning Map -3 **Richmond Street, Wardell GDA** Printed 16/02/2018 ballina























62

ŏ