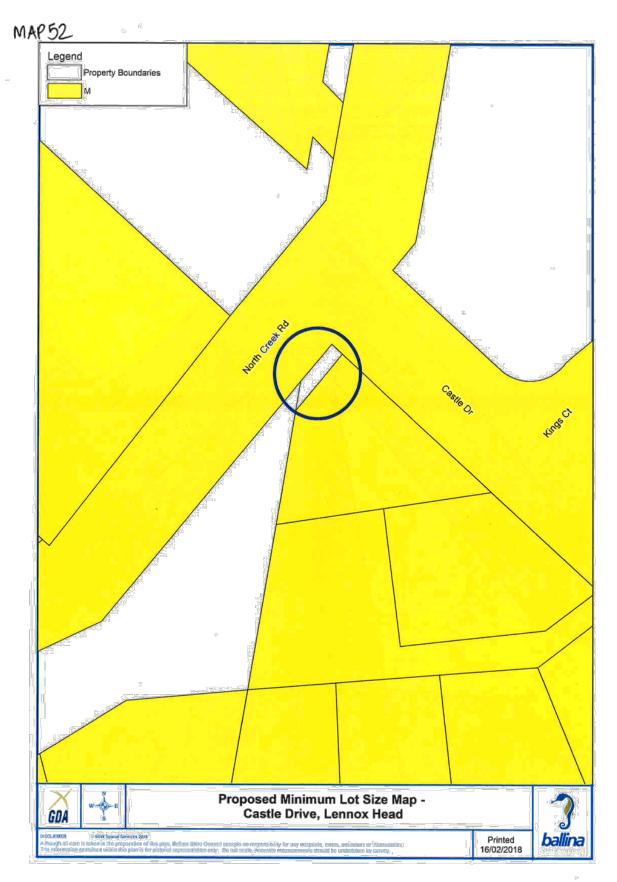

contained softwid Met else is. Bre plate to Looperand abbo only. Council second deservations encountering charve deservations er macaunatice.

Saltwater Creek Rd

Proposed Acid Sulphate Soil Map -Pimlico Road

GDA

cific Hwy

Printed 16/02/2018

ballin

















10





MAP 28 Legend **Property Boundaries** DM DOOD Dr Palisade Way RE1 R2 Page Ct R3 RU1 NomCestRd Tata Douts Proposed Land Zoning Map -Tara Downs **GDA** 0 (2008 Spatia Scheinsster In Inten in Oro proposition of Hils darf), Ballian Shi In Inten in Oro proposition of Tar pictuital represents articles within This plan in Tar pictuital represents Printed 15/02/2018 ballina ne Q usikity tor any mispai saata measaarmana a érièns, e Ad ba un

IN OF GUIVES





















\$



MAP 38















, 23









81,





















5% 600











ļŀ.

MAP 65 Legend Property Boundaries W1 R2 R3 Richmond St Swamp St Current Land Zoning Map -3 **Richmond Street, Wardell GDA** Printed 16/02/2018 ballina























62

ŏ