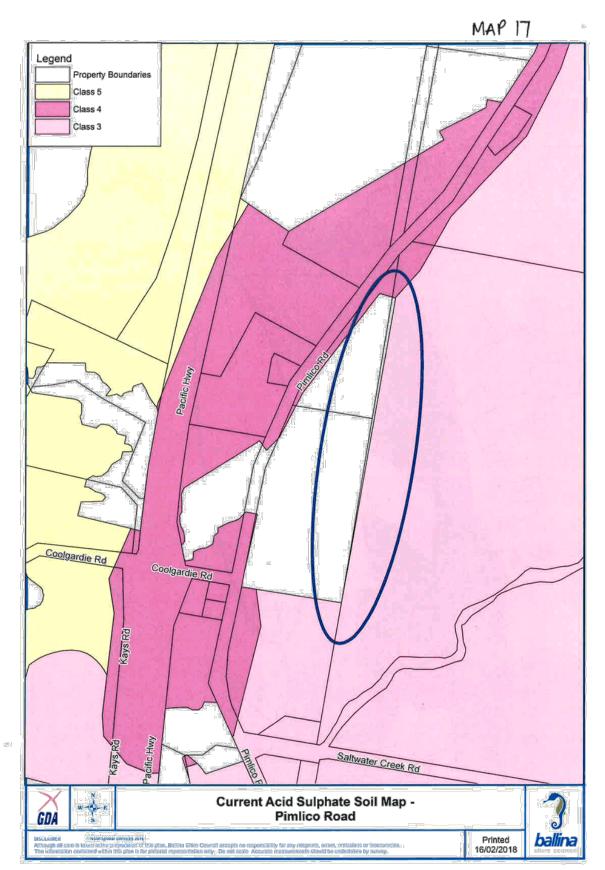

 The information contained softwid Met else is. Bre plate to Looperand abbo only. Council second deservations encountering charve deservations er macaunatice.

Saltwater Creek Rd

Proposed Acid Sulphate Soil Map -Pimlico Road