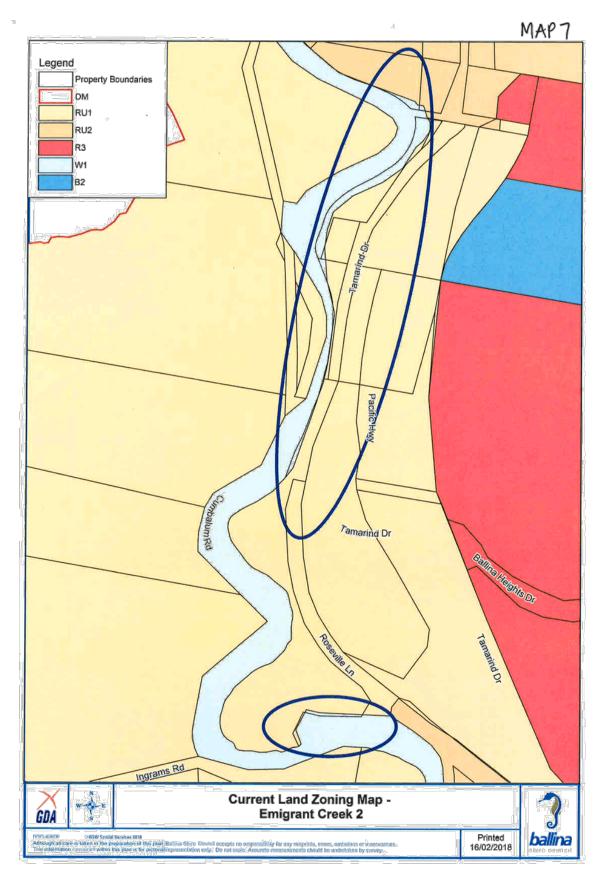

Proposed Land Zoning Map -Emigrant Creek 1

m of this plan, Ballins Bi is for pictorial represent

his plan is for pla

r Council acceptio na responsibili on only<u>. Do not ocale. Acconate</u>

GDA

marind Dr

Printed 16/02/2018

ballina

acific.t Mitchel



























MAP 18 Legend Property Boundaries Class 5 Class 4 Class 3 2 )0 <sup>°</sup>'' Pacific Hwy Coolgardie Rd Coolgardie Rd Kays Rd

 Disclament
 Ordersfamiliere/cerionité

 Abbengh all ease la laken is Des preparation et Weis plane, Ballino Office Council accepts na responsability for any missions, errors, ordisations er macaunatice.

 The information contained softwid Met else is. Bre plate to Looperand abbo only. Council second deservations encountering charve deservations er macaunatice.

Saltwater Creek Rd

Proposed Acid Sulphate Soil Map -Pimlico Road

GDA

cific Hwy

Printed 16/02/2018

ballin

















10





MAP 28 Legend **Property Boundaries** DM DOOD Dr Palisade Way RE1 R2 Page Ct R3 RU1 NomCestRd Tata Douts Proposed Land Zoning Map -Tara Downs **GDA** 0