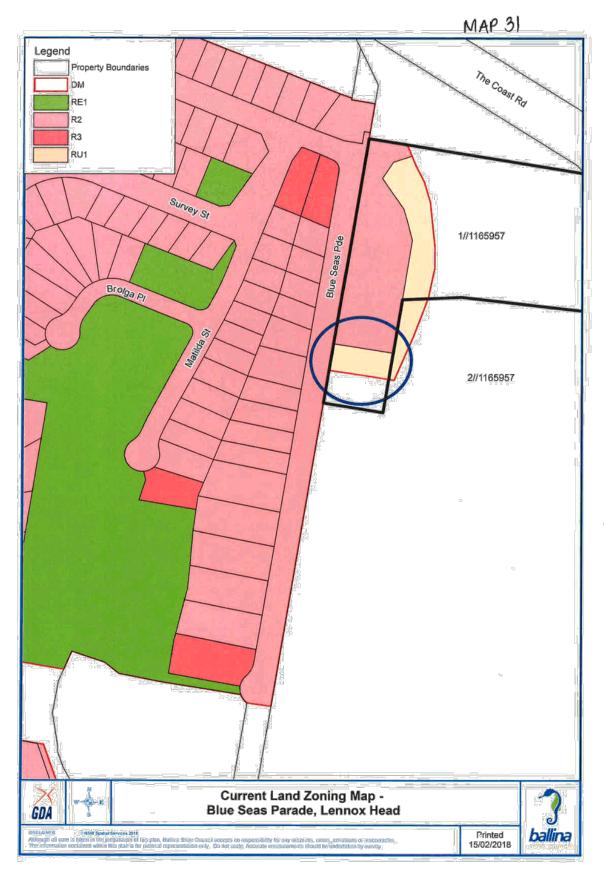

missions, errors, ordisations er macaunatice.

 The information contained softwid Met else is. Bre plate to Looperand abbo only. Council second deservations encountering charve deservations er macaunatice.

Saltwater Creek Rd

Proposed Acid Sulphate Soil Map -Pimlico Road

GDA

cific Hwy

Printed 16/02/2018

ballin

















10





MAP 28 Legend **Property Boundaries** DM DOOD Dr Palisade Way RE1 R2 Page Ct R3 RU1 NomCestRd Tata Douts Proposed Land Zoning Map -Tara Downs **GDA** 0 (2008 Spatia Scheinsster In Inten in Oro proposition of Hils darf), Ballian Shi In Inten in Oro proposition of Tar pictuital represents articles within This plan in Tar pictuital represents Printed 15/02/2018 ballina ne Q usikity tor any mispai saata measaarmana a érièns, e Ad ba un

IN OF GUIVES





















\$



MAP 38















, 23









81,





















5% 600











ļŀ.

MAP 65 Legend Property Boundaries W1 R2 R3 Richmond St Swamp St Current Land Zoning Map -3 **Richmond Street, Wardell GDA** Printed 16/02/2018 ballina























62

ŏ