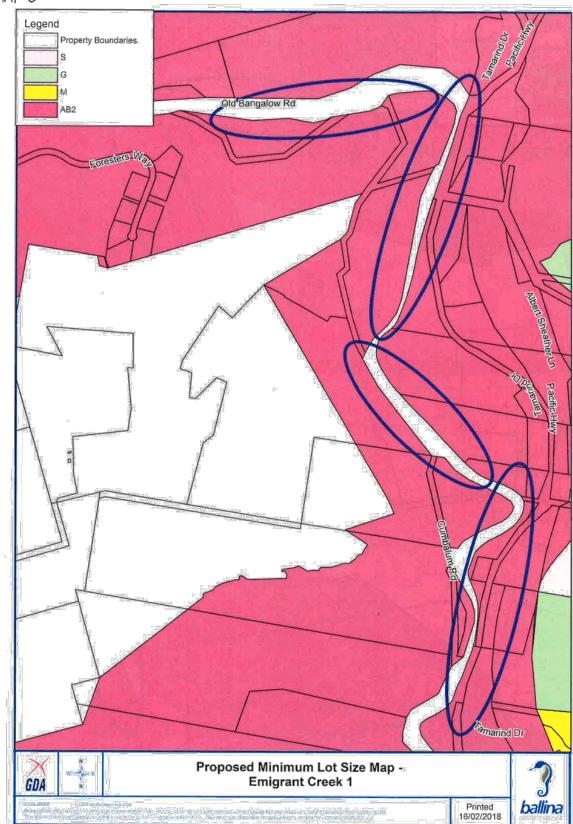

Proposed Land Zoning Map -Emigrant Creek 1

m of this plan, Ballins Bi is for pictorial represent

his plan is for pla

r Council acceptio na responsibili on only<u>. Do not ocale. Acconate</u>

GDA

marind Dr

Printed 16/02/2018

ballina

acific.t Mitchel



























MAP 18 Legend Property Boundaries Class 5 Class 4 Class 3 2 )0 <sup>°</sup>'' Pacific Hwy Coolgardie Rd Coolgardie Rd Kays Rd

 Disclament
 Ordersfamiliere/cerionité

 Abbengh all ease la laken is Des preparation et Weis plane, Ballino Office Council accepts na responsability for any missions, errors, ordisations er macaunatice.

 The information contained softwid Met else is. Bre plate to Looperand abbo only. Council second deservations encountering charve deservations er macaunatice.

Saltwater Creek Rd

Proposed Acid Sulphate Soil Map -Pimlico Road

GDA

cific Hwy

Printed 16/02/2018

ballin

















10





MAP 28 Legend **Property Boundaries** DM DOOD Dr Palisade Way RE1 R2 Page Ct R3 RU1 NomCestRd Tata Douts Proposed Land Zoning Map -Tara Downs **GDA**