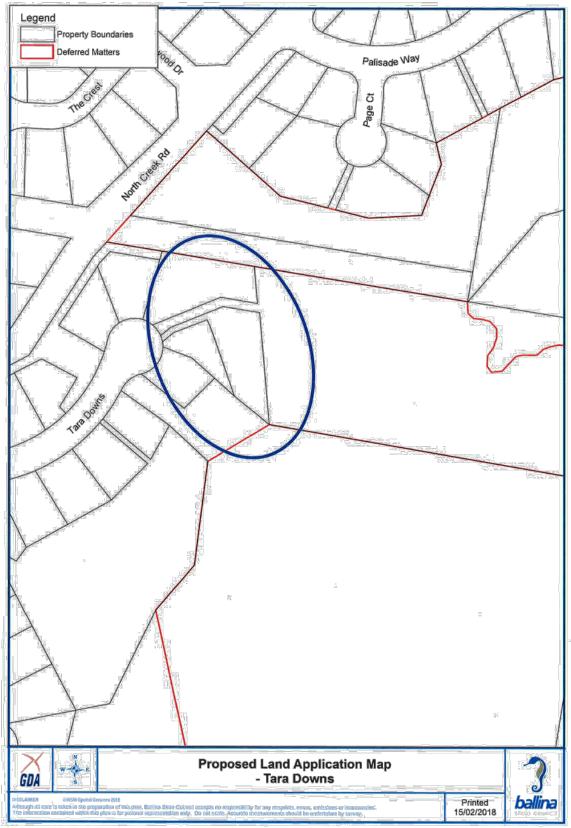

GDA

cific Hwy

Printed 16/02/2018

ballin

10

MAP 28 Legend **Property Boundaries** DM DOOD Dr Palisade Way RE1 R2 Page Ct R3 RU1 NomCestRd Tata Douts Proposed Land Zoning Map -Tara Downs **GDA** 0 (2008 Spatia Scheinsster In Inten in Oro proposition of Hils darf), Ballian Shi In Inten in Oro proposition of Tar pictuital represents articles within This plan in Tar pictuital represents Printed 15/02/2018 ballina ne Q usikity tor any mispai saata measaarmana a érièns, e Ad ba un