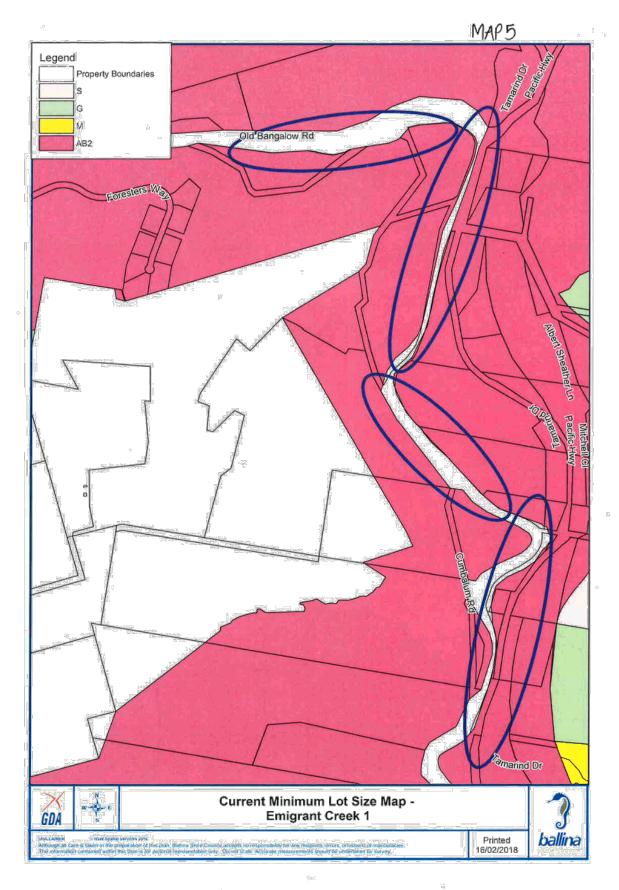

Proposed Land Zoning Map -Emigrant Creek 1

m of this plan, Ballins Bi is for pictorial represent

his plan is for pla

r Council acceptio na responsibili on only<u>. Do not ocale. Acconate</u>

GDA

marind Dr

Printed 16/02/2018