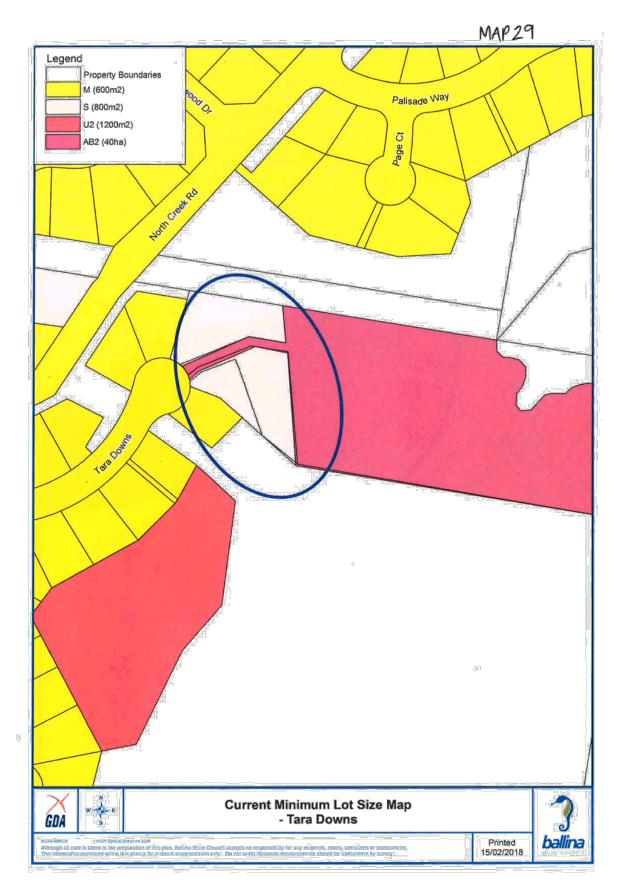

or any missions, errors, ordisations er macaunatice.

 The information contained softwid Met else is. Bre plate to Looperand abbo only. Council second deservations encountering charve deservations er macaunatice.

Saltwater Creek Rd

Proposed Acid Sulphate Soil Map -Pimlico Road

GDA

cific Hwy

Printed 16/02/2018

ballin

















10





MAP 28 Legend **Property Boundaries** DM DOOD Dr Palisade Way RE1 R2 Page Ct R3 RU1 NomCestRd Tata Douts Proposed Land Zoning Map -Tara Downs **GDA** 0 (2008 Spatia Scheinsster In Inten in Oro proposition of Hils darf), Ballian Shi In Inten in Oro proposition of Tar pictuital represents articles within This plan in Tar pictuital represents Printed 15/02/2018 ballina ne Q usikity tor any mispai saata measaarmana a érièns, e Ad ba un

IN OF GUIVES





















\$



MAP 38















, 23









81,





















5% 600











ļŀ.

MAP 65 Legend Property Boundaries W1 R2 R3 Richmond St Swamp St Current Land Zoning Map -3 **Richmond Street, Wardell GDA** Printed 16/02/2018 ballina























62

ŏ