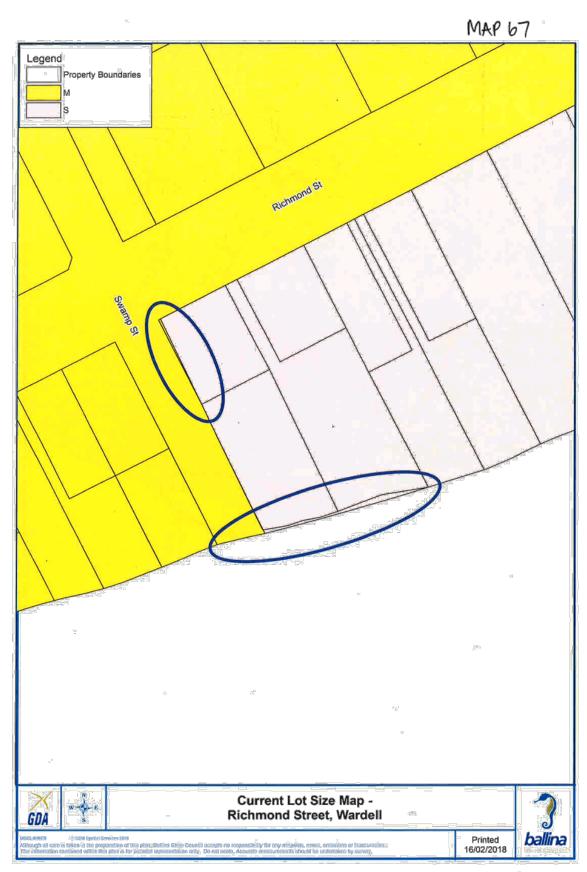

p -Pimlico Road

GDA

cific Hwy

Printed 16/02/2018

ballin

















10





MAP 28 Legend **Property Boundaries** DM DOOD Dr Palisade Way RE1 R2 Page Ct R3 RU1 NomCestRd Tata Douts Proposed Land Zoning Map -Tara Downs **GDA** 0 (2008 Spatia Scheinsster In Inten in Oro proposition of Hils darf), Ballian Shi In Inten in Oro proposition of Tar pictuital represents articles within This plan in Tar pictuital represents Printed 15/02/2018 ballina ne Q usikity tor any mispai saata measaarmana a érièns, e Ad ba un

IN OF GUIVES





















\$



MAP 38















, 23









81,





















5% 600











ļŀ.

MAP 65 Legend Property Boundaries W1 R2 R3 Richmond St Swamp St Current Land Zoning Map -3 **Richmond Street, Wardell GDA** Printed 16/02/2018 ballina























62

ŏ