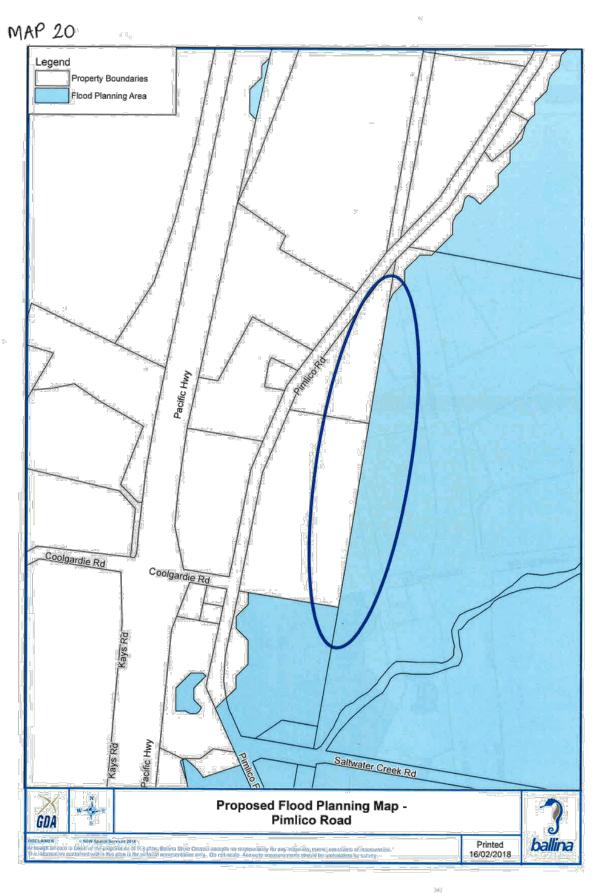

 The information contained softwid Met else is. Bre plate to Looperand abbo only. Council second deservations encountering charve deservations er macaunatice.

Saltwater Creek Rd

Proposed Acid Sulphate Soil Map -Pimlico Road