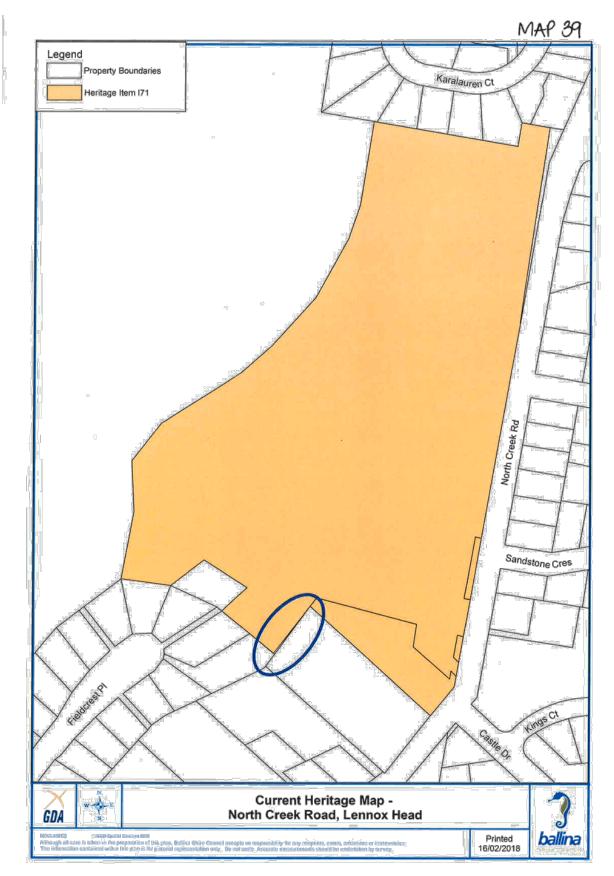

ns er macaunatice.

 The information contained softwid Met else is. Bre plate to Looperand abbo only. Council second deservations encountering charve deservations er macaunatice.

Saltwater Creek Rd

Proposed Acid Sulphate Soil Map -Pimlico Road

GDA

cific Hwy

Printed 16/02/2018

ballin

















10





MAP 28 Legend **Property Boundaries** DM DOOD Dr Palisade Way RE1 R2 Page Ct R3 RU1 NomCestRd Tata Douts Proposed Land Zoning Map -Tara Downs **GDA** 0 (2008 Spatia Scheinsster In Inten in Oro proposition of Hils darf), Ballian Shi In Inten in Oro proposition of Tar pictuital represents articles within This plan in Tar pictuital represents Printed 15/02/2018 ballina ne Q usikity tor any mispai saata measaarmana a érièns, e Ad ba un

IN OF GUIVES





















\$



MAP 38















, 23









81,





















5% 600











ļŀ.

MAP 65 Legend Property Boundaries W1 R2 R3 Richmond St Swamp St Current Land Zoning Map -3 **Richmond Street, Wardell GDA** Printed 16/02/2018 ballina























62

ŏ