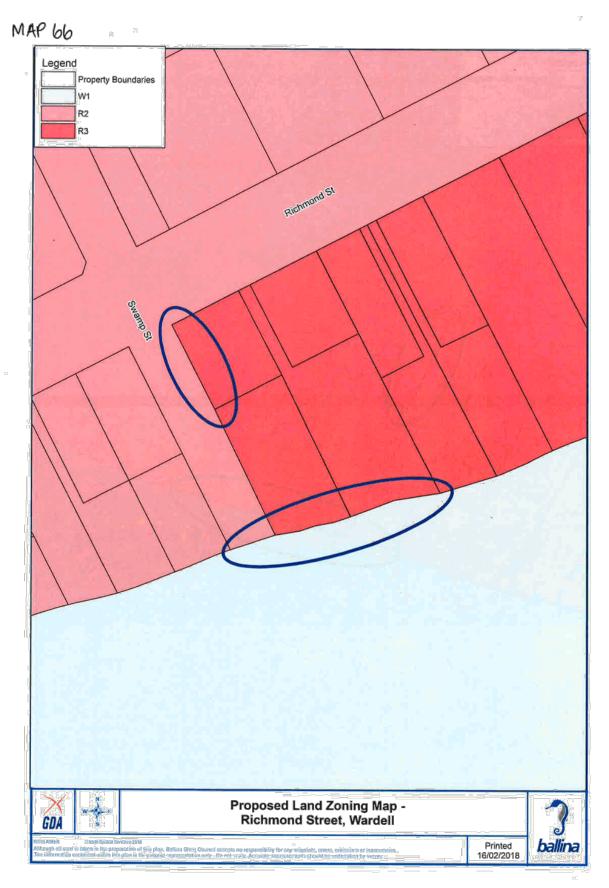

IN OF GUIVES

\$

MAP 38

, 23

81,

5% 600

ļŀ.

MAP 65 Legend Property Boundaries W1 R2 R3 Richmond St Swamp St Current Land Zoning Map -3 **Richmond Street, Wardell GDA** Printed 16/02/2018 ballina