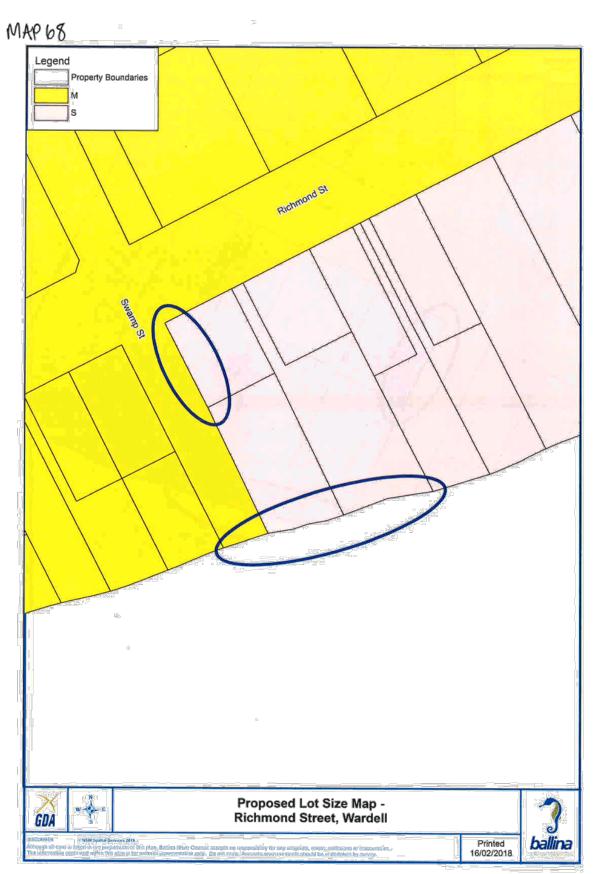

-Pimlico Road

GDA

cific Hwy

Printed 16/02/2018

ballin

















10





MAP 28 Legend **Property Boundaries** DM DOOD Dr Palisade Way RE1 R2 Page Ct R3 RU1 NomCestRd Tata Douts Proposed Land Zoning Map -Tara Downs **GDA** 0 (2008 Spatia Scheinsster In Inten in Oro proposition of Hils darf), Ballian Shi In Inten in Oro proposition of Tar pictuital represents articles within This plan in Tar pictuital represents Printed 15/02/2018 ballina ne Q usikity tor any mispai saata measaarmana a érièns, e Ad ba un

IN OF GUIVES





















\$



MAP 38















, 23









81,





















5% 600











ļŀ.

MAP 65 Legend Property Boundaries W1 R2 R3 Richmond St Swamp St Current Land Zoning Map -3 **Richmond Street, Wardell GDA** Printed 16/02/2018 ballina























62

ŏ