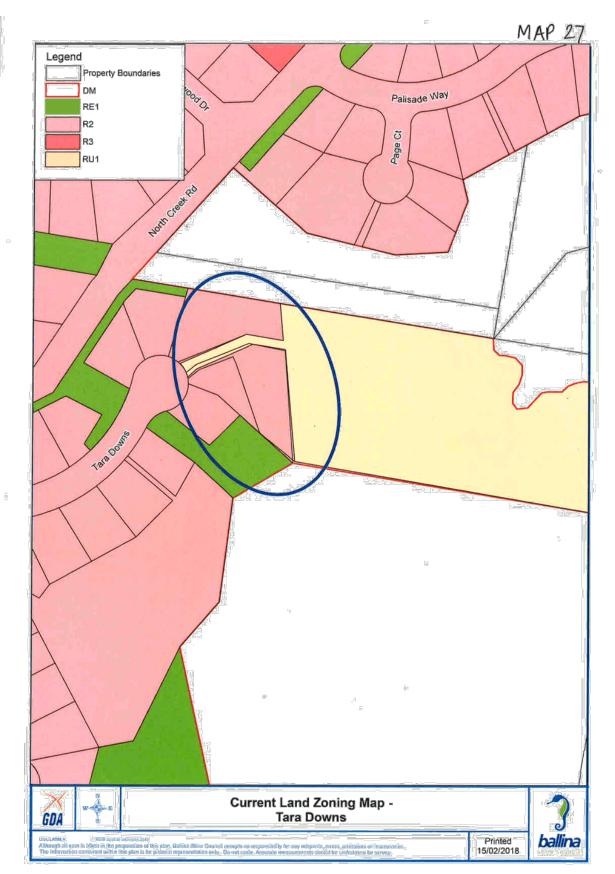

GDA

cific Hwy

Printed 16/02/2018

ballin

10

MAP 28 Legend **Property Boundaries** DM DOOD Dr Palisade Way RE1 R2 Page Ct R3 RU1 NomCestRd Tata Douts Proposed Land Zoning Map -Tara Downs **GDA** 0 (2008 Spatia Scheinsster In Inten in Oro proposition of Hils darf), Ballian Shi In Inten in Oro proposition of Tar pictuital represents articles within This plan in Tar pictuital represents Printed 15/02/2018 ballina ne Q usikity tor any mispai saata measaarmana a érièns, e Ad ba un