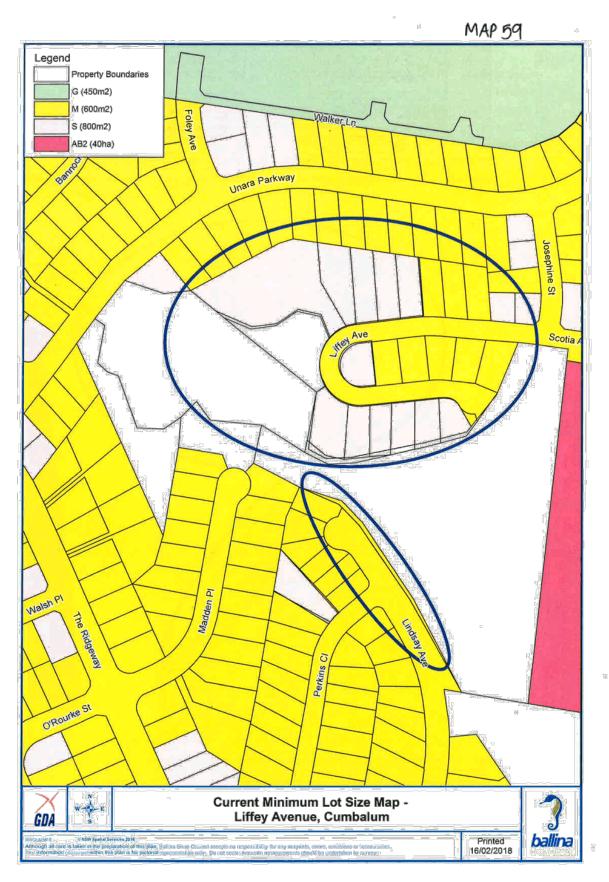

wid Met else is. Bre plate to Looperand abbo only. Council second deservations encountering charve deservations er macaunatice.

Saltwater Creek Rd

Proposed Acid Sulphate Soil Map -Pimlico Road

GDA

cific Hwy

Printed 16/02/2018

ballin

















10





MAP 28 Legend **Property Boundaries** DM DOOD Dr Palisade Way RE1 R2 Page Ct R3 RU1 NomCestRd Tata Douts Proposed Land Zoning Map -Tara Downs **GDA** 0 (2008 Spatia Scheinsster In Inten in Oro proposition of Hils darf), Ballian Shi In Inten in Oro proposition of Tar pictuital represents articles within This plan in Tar pictuital represents Printed 15/02/2018 ballina ne Q usikity tor any mispai saata measaarmana a érièns, e Ad ba un

IN OF GUIVES





















\$



MAP 38















, 23









81,





















5% 600











ļŀ.

MAP 65 Legend Property Boundaries W1 R2 R3 Richmond St Swamp St Current Land Zoning Map -3 **Richmond Street, Wardell GDA** Printed 16/02/2018 ballina























62

ŏ