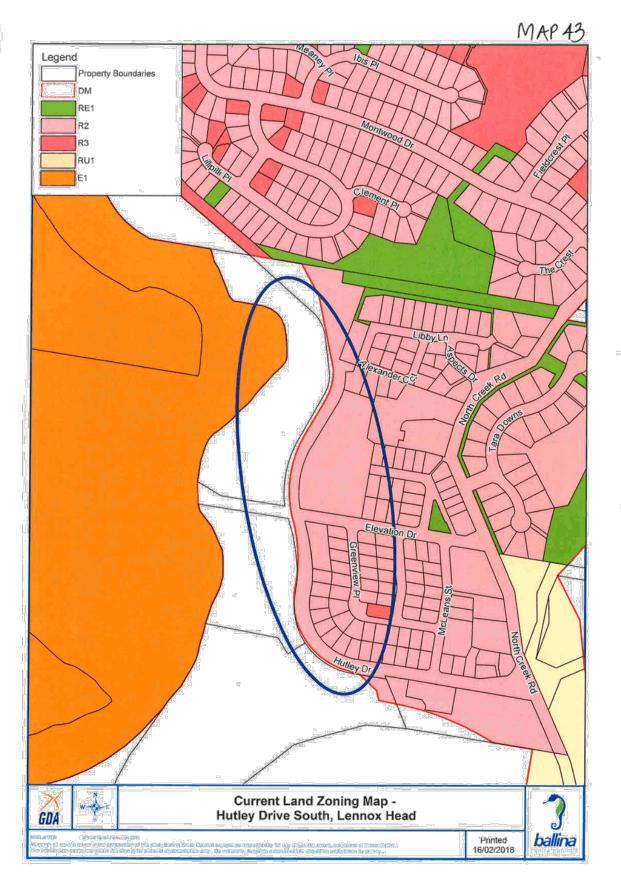

caunatice.

 The information contained softwid Met else is. Bre plate to Looperand abbo only. Council second deservations encountering charve deservations er macaunatice.

Saltwater Creek Rd

Proposed Acid Sulphate Soil Map -Pimlico Road

GDA

cific Hwy

Printed 16/02/2018

ballin

















10





MAP 28 Legend **Property Boundaries** DM DOOD Dr Palisade Way RE1 R2 Page Ct R3 RU1 NomCestRd Tata Douts Proposed Land Zoning Map -Tara Downs **GDA** 0 (2008 Spatia Scheinsster In Inten in Oro proposition of Hils darf), Ballian Shi In Inten in Oro proposition of Tar pictuital represents articles within This plan in Tar pictuital represents Printed 15/02/2018 ballina ne Q usikity tor any mispai saata measaarmana a érièns, e Ad ba un

IN OF GUIVES





















\$



MAP 38















, 23









81,





















5% 600











ļŀ.

MAP 65 Legend Property Boundaries W1 R2 R3 Richmond St Swamp St Current Land Zoning Map -3 **Richmond Street, Wardell GDA** Printed 16/02/2018 ballina























62

ŏ