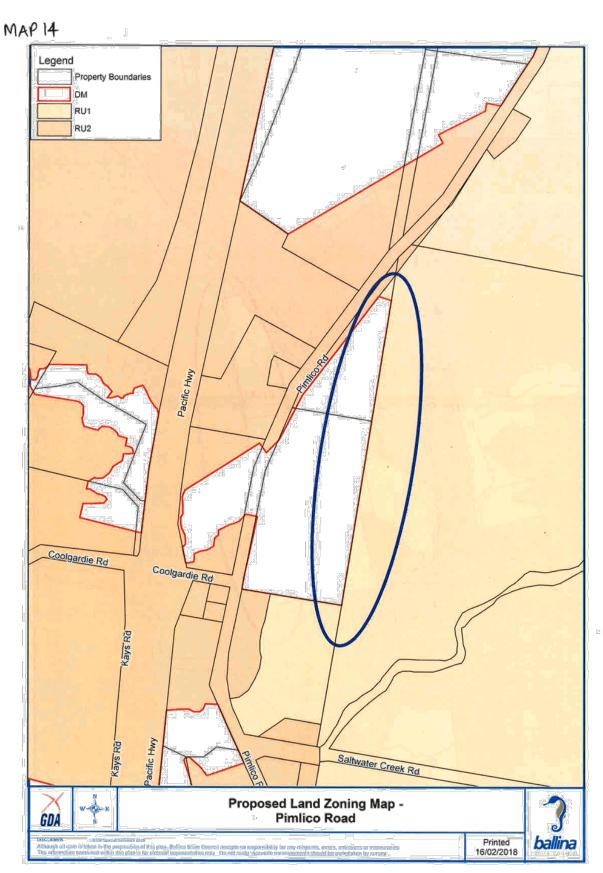

 The information contained softwid Met else is. Bre plate to Looperand abbo only. Council second deservations encountering charve deservations er macaunatice.

Saltwater Creek Rd

Proposed Acid Sulphate Soil Map -Pimlico Road