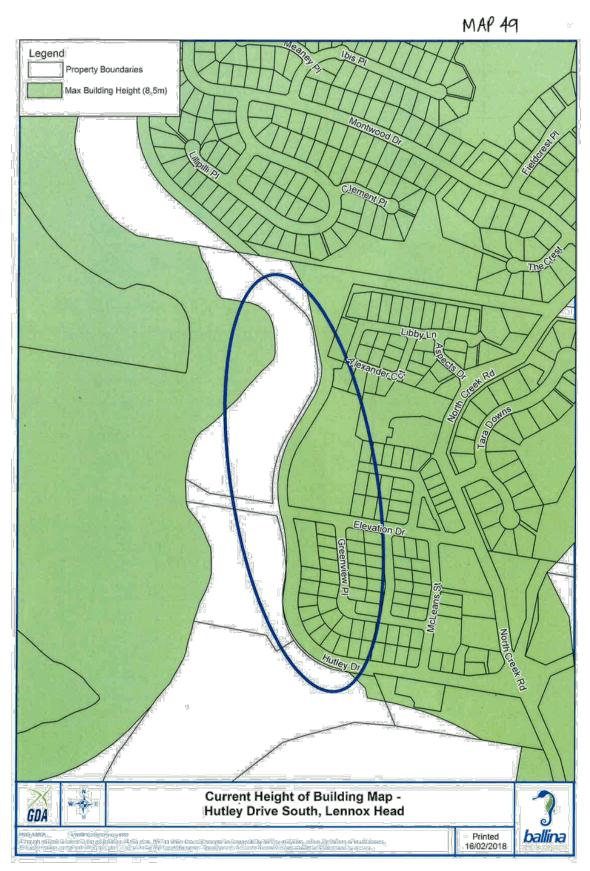

nformation contained softwid Met else is. Bre plate to Looperand abbo only. Council second deservations encountering charve deservations er macaunatice.

Saltwater Creek Rd

Proposed Acid Sulphate Soil Map -Pimlico Road

GDA

cific Hwy

Printed 16/02/2018

ballin

















10





MAP 28 Legend **Property Boundaries** DM DOOD Dr Palisade Way RE1 R2 Page Ct R3 RU1 NomCestRd Tata Douts Proposed Land Zoning Map -Tara Downs **GDA** 0 (2008 Spatia Scheinsster In Inten in Oro proposition of Hils darf), Ballian Shi In Inten in Oro proposition of Tar pictuital represents articles within This plan in Tar pictuital represents Printed 15/02/2018 ballina ne Q usikity tor any mispai saata measaarmana a érièns, e Ad ba un

IN OF GUIVES





















\$



MAP 38















, 23









81,





















5% 600











ļŀ.

MAP 65 Legend Property Boundaries W1 R2 R3 Richmond St Swamp St Current Land Zoning Map -3 **Richmond Street, Wardell GDA** Printed 16/02/2018 ballina























62

ŏ