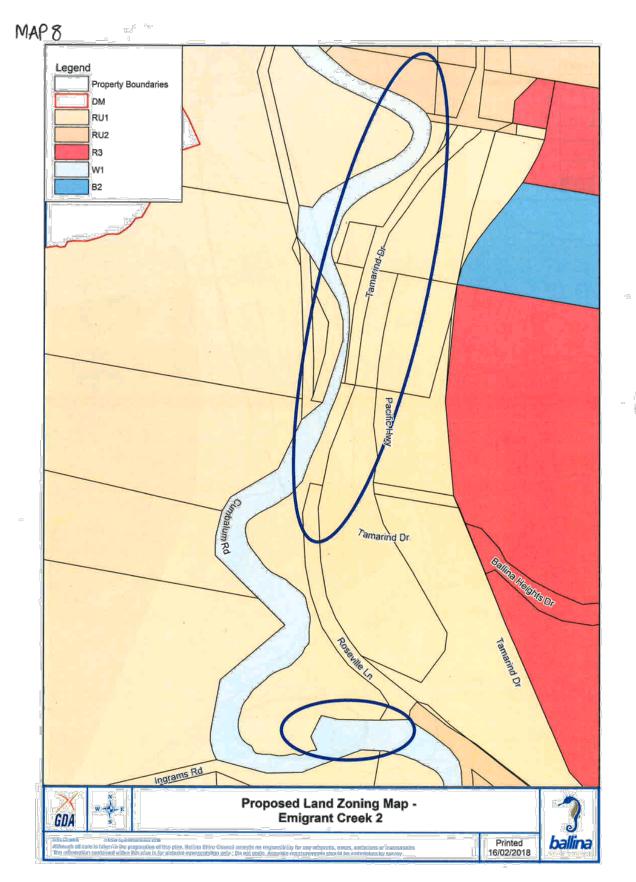

Proposed Land Zoning Map -Emigrant Creek 1

m of this plan, Ballins Bi is for pictorial represent

his plan is for pla

r Council acceptio na responsibili on only<u>. Do not ocale. Acconate</u>

GDA

marind Dr

Printed 16/02/2018

ballina

acific.t Mitchel



























MAP 18 Legend Property Boundaries Class 5 Class 4 Class 3 2 )0 <sup>°</sup>'' Pacific Hwy Coolgardie Rd Coolgardie Rd Kays Rd

 Disclament
 Ordersfamiliere/cerionité

 Abbengh all ease la laken is Des preparation et Weis plane, Ballino Office Council accepts na responsability for any missions, errors, ordisations er macaunatice.

 The information contained softwid Met else is. Bre plate to Looperand abbo only. Council second deservations encountering charve deservations er macaunatice.

Saltwater Creek Rd

Proposed Acid Sulphate Soil Map -Pimlico Road

GDA

cific Hwy

Printed 16/02/2018

ballin

















10





MAP 28 Legend **Property Boundaries** DM DOOD Dr Palisade Way RE1 R2 Page Ct R3 RU1 NomCestRd Tata Douts Proposed Land Zoning Map -Tara Downs **GDA** 0 (