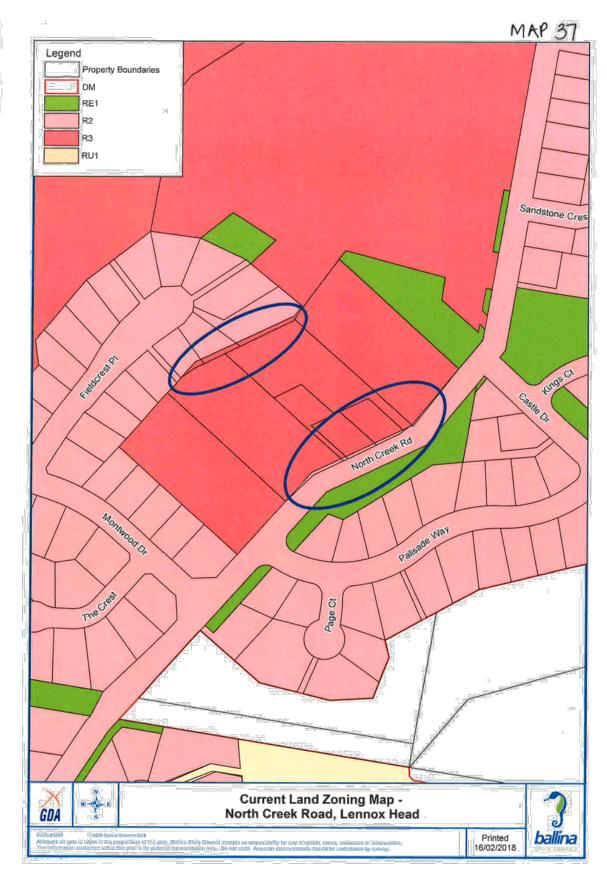

rrors, ordisations er macaunatice.

 The information contained softwid Met else is. Bre plate to Looperand abbo only. Council second deservations encountering charve deservations er macaunatice.

Saltwater Creek Rd

Proposed Acid Sulphate Soil Map -Pimlico Road

GDA

cific Hwy

Printed 16/02/2018

ballin

















10





MAP 28 Legend **Property Boundaries** DM DOOD Dr Palisade Way RE1 R2 Page Ct R3 RU1 NomCestRd Tata Douts Proposed Land Zoning Map -Tara Downs **GDA** 0 (2008 Spatia Scheinsster In Inten in Oro proposition of Hils darf), Ballian Shi In Inten in Oro proposition of Tar pictuital represents articles within This plan in Tar pictuital represents Printed 15/02/2018 ballina ne Q usikity tor any mispai saata measaarmana a érièns, e Ad ba un

IN OF GUIVES





















\$



MAP 38















, 23









81,





















5% 600











ļŀ.

MAP 65 Legend Property Boundaries W1 R2 R3 Richmond St Swamp St Current Land Zoning Map -3 **Richmond Street, Wardell GDA** Printed 16/02/2018 ballina























62

ŏ