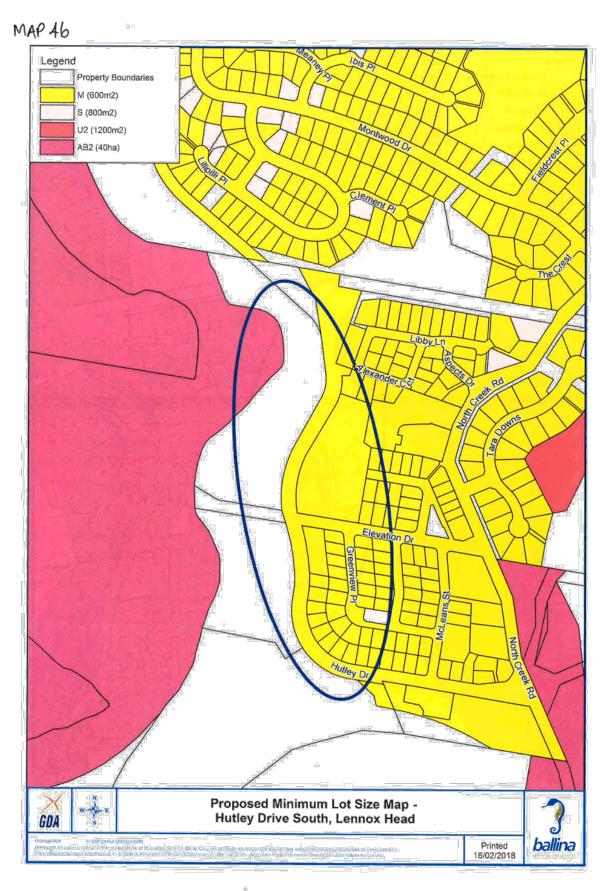

IN OF GUIVES

\$

MAP 38

, 23

81,

5% 600

ļŀ.

MAP 65 Legend Property Boundaries W1 R2 R3 Richmond St Swamp St Current Land Zoning Map -3 **Richmond Street, Wardell GDA** Printed 16/02/2018 ballina