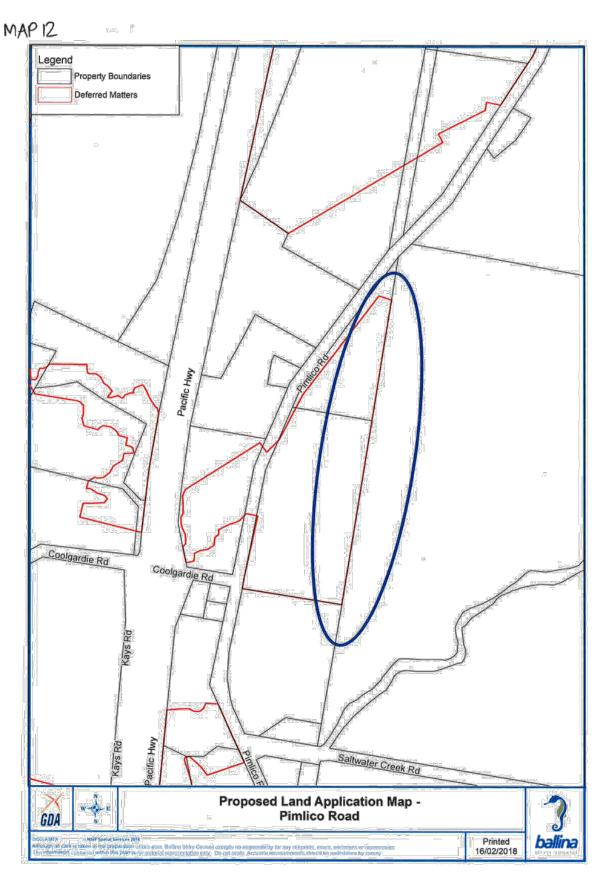

Proposed Land Zoning Map -Emigrant Creek 1

m of this plan, Ballins Bi is for pictorial represent

his plan is for pla

r Council acceptio na responsibili on only<u>. Do not ocale. Acconate</u>

GDA

marind Dr

Printed 16/02/2018

ballina

acific.t Mitchel



























MAP 18 Legend Property Boundaries Class 5 Class 4 Class 3 2 )0 <sup>°</sup>'' Pacific Hwy Coolgardie Rd Coolgardie Rd Kays Rd

 Disclament
 Ordersfamiliere/cerionité

 Abbengh all ease la laken is Des preparation et Weis plane, Ballino Office Council accepts na responsability for any missions, errors, ordisations er macaunatice.

 The information contained softwid Met else is. Bre plate to Looperand abbo only. Council second deservations encountering charve deservations er macaunatice.

Saltwater Creek Rd

Proposed Acid Sulphate Soil Map -Pimlico Road

GDA

cific Hwy

Printed 16/02/2018

ballin

















10





MAP 28 Legend **Property Boundaries** DM DOOD Dr Palisade Way RE1 R2 Page Ct R3 RU1 NomCestRd Tata Douts Proposed Land Zoning Map -Tara Downs **GDA** 0 (2008 Spa