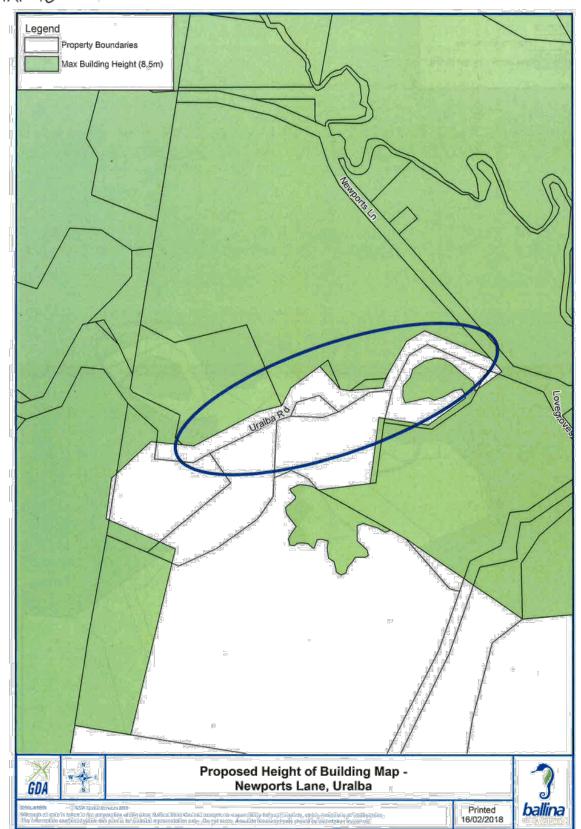

DA

cific Hwy

Printed 16/02/2018

ballin

















10





MAP 28 Legend **Property Boundaries** DM DOOD Dr Palisade Way RE1 R2 Page Ct R3 RU1 NomCestRd Tata Douts Proposed Land Zoning Map -Tara Downs **GDA** 0 (2008 Spatia Scheinsster In Inten in Oro proposition of Hils darf), Ballian Shi In Inten in Oro proposition of Tar pictuital represents articles within This plan in Tar pictuital represents Printed 15/02/2018 ballina ne Q usikity tor any mispai saata measaarmana a érièns, e Ad ba un

IN OF GUIVES





















\$



MAP 38















, 23









81,





















5% 600











ļŀ.

MAP 65 Legend Property Boundaries W1 R2 R3 Richmond St Swamp St Current Land Zoning Map -3 **Richmond Street, Wardell GDA** Printed 16/02/2018 ballina























62

ŏ