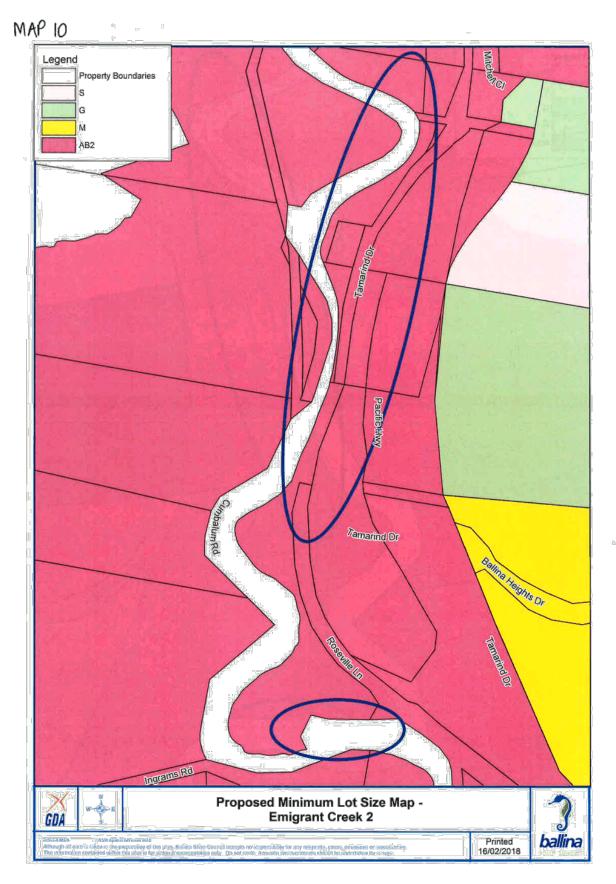

Proposed Land Zoning Map -Emigrant Creek 1

m of this plan, Ballins Bi is for pictorial represent

his plan is for pla

r Council acceptio na responsibili on only<u>. Do not ocale. Acconate</u>

GDA

marind Dr

Printed 16/02/2018

ballina

acific.t Mitchel



























MAP 18 Legend Property Boundaries Class 5 Class 4 Class 3 2 )0 <sup>°</sup>'' Pacific Hwy Coolgardie Rd Coolgardie Rd Kays Rd

 Disclament
 Ordersfamiliere/cerionité

 Abbengh all ease la laken is Des preparation et Weis plane, Ballino Office Council accepts na responsability for any missions, errors, ordisations er macaunatice.

 The information contained softwid Met else is. Bre plate to Looperand abbo only. Council second deservations encountering charve deservations er macaunatice.

Saltwater Creek Rd

Proposed Acid Sulphate Soil Map -Pimlico Road

GDA

cific Hwy

Printed 16/02/2018

ballin

















10





MAP 28 Legend **Property Boundaries** DM DOOD Dr Palisade Way RE1 R2 Page Ct R3 RU1 NomCestRd Tata Douts Proposed Land Zoning Map -Tara Downs **GDA** 0 (2008