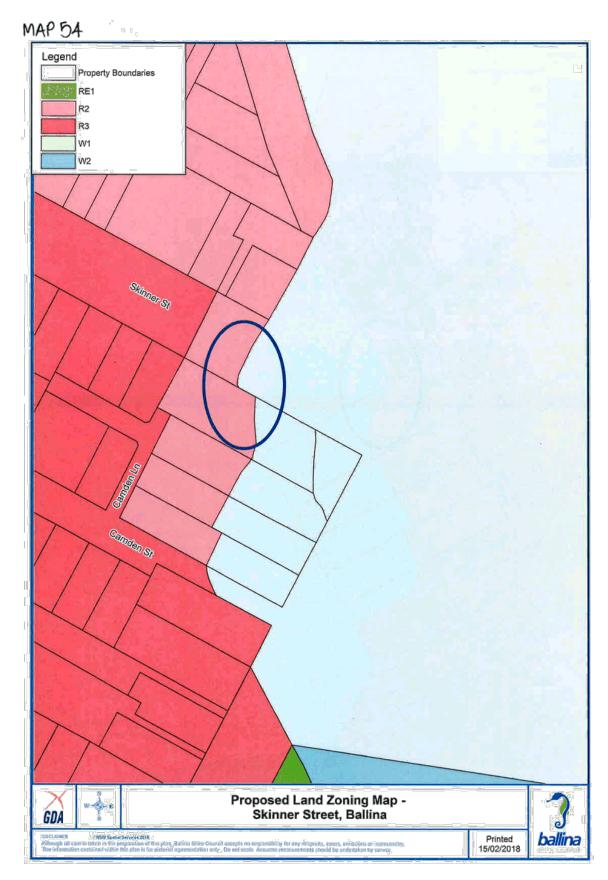

ained softwid Met else is. Bre plate to Looperand abbo only. Council second deservations encountering charve deservations er macaunatice.

Saltwater Creek Rd

Proposed Acid Sulphate Soil Map -Pimlico Road

GDA

cific Hwy

Printed 16/02/2018

ballin

















10





MAP 28 Legend **Property Boundaries** DM DOOD Dr Palisade Way RE1 R2 Page Ct R3 RU1 NomCestRd Tata Douts Proposed Land Zoning Map -Tara Downs **GDA** 0 (2008 Spatia Scheinsster In Inten in Oro proposition of Hils darf), Ballian Shi In Inten in Oro proposition of Tar pictuital represents articles within This plan in Tar pictuital represents Printed 15/02/2018 ballina ne Q usikity tor any mispai saata measaarmana a érièns, e Ad ba un

IN OF GUIVES





















\$



MAP 38















, 23









81,





















5% 600











ļŀ.

MAP 65 Legend Property Boundaries W1 R2 R3 Richmond St Swamp St Current Land Zoning Map -3 **Richmond Street, Wardell GDA** Printed 16/02/2018 ballina























62

ŏ