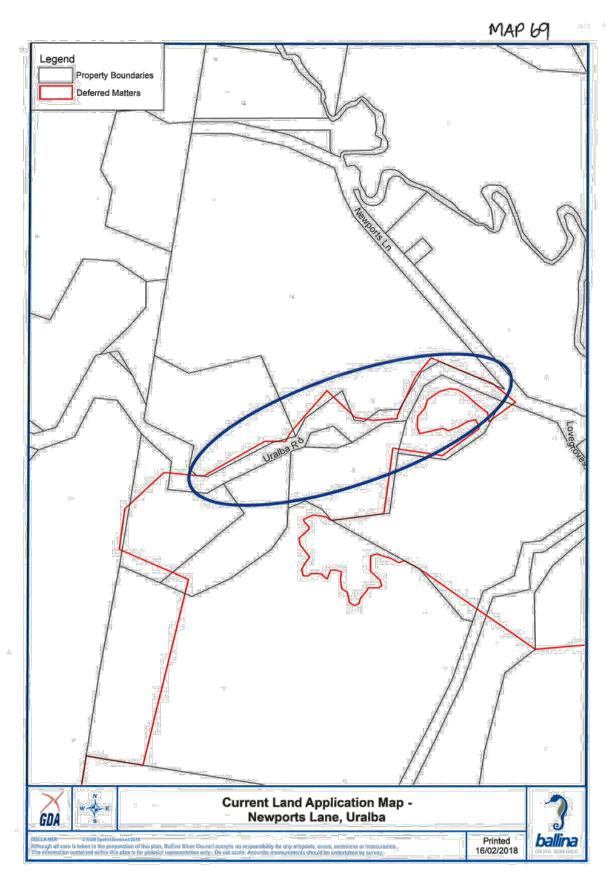

imlico Road

GDA

cific Hwy

Printed 16/02/2018

ballin

















10





MAP 28 Legend **Property Boundaries** DM DOOD Dr Palisade Way RE1 R2 Page Ct R3 RU1 NomCestRd Tata Douts Proposed Land Zoning Map -Tara Downs **GDA** 0 (2008 Spatia Scheinsster In Inten in Oro proposition of Hils darf), Ballian Shi In Inten in Oro proposition of Tar pictuital represents articles within This plan in Tar pictuital represents Printed 15/02/2018 ballina ne Q usikity tor any mispai saata measaarmana a érièns, e Ad ba un

IN OF GUIVES





















\$



MAP 38















, 23









81,





















5% 600











ļŀ.

MAP 65 Legend Property Boundaries W1 R2 R3 Richmond St Swamp St Current Land Zoning Map -3 **Richmond Street, Wardell GDA** Printed 16/02/2018 ballina























62

ŏ