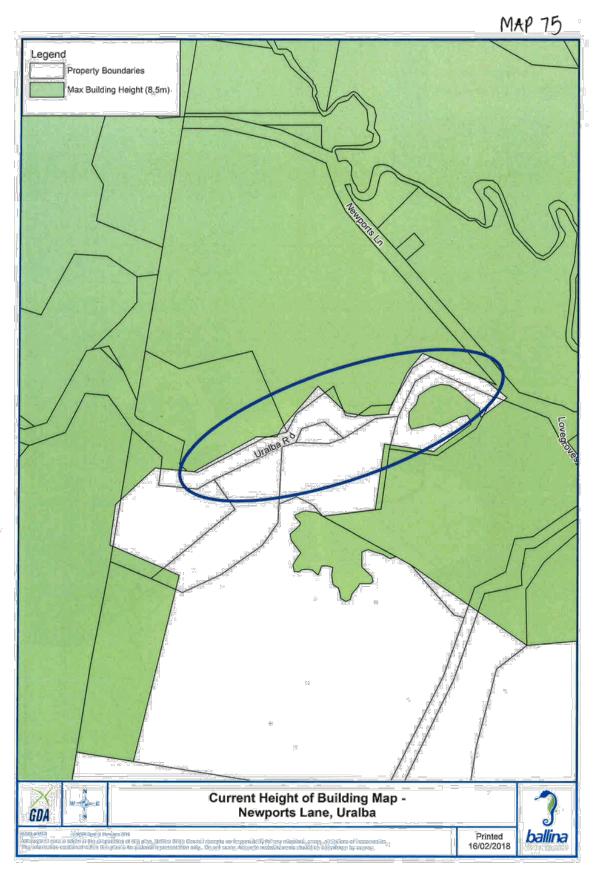

GDA

cific Hwy

Printed 16/02/2018

ballin

















10





MAP 28 Legend **Property Boundaries** DM DOOD Dr Palisade Way RE1 R2 Page Ct R3 RU1 NomCestRd Tata Douts Proposed Land Zoning Map -Tara Downs **GDA** 0 (2008 Spatia Scheinsster In Inten in Oro proposition of Hils darf), Ballian Shi In Inten in Oro proposition of Tar pictuital represents articles within This plan in Tar pictuital represents Printed 15/02/2018 ballina ne Q usikity tor any mispai saata measaarmana a érièns, e Ad ba un

IN OF GUIVES





















\$



MAP 38















, 23









81,





















5% 600











ļŀ.

MAP 65 Legend Property Boundaries W1 R2 R3 Richmond St Swamp St Current Land Zoning Map -3 **Richmond Street, Wardell GDA** Printed 16/02/2018 ballina























62

ŏ