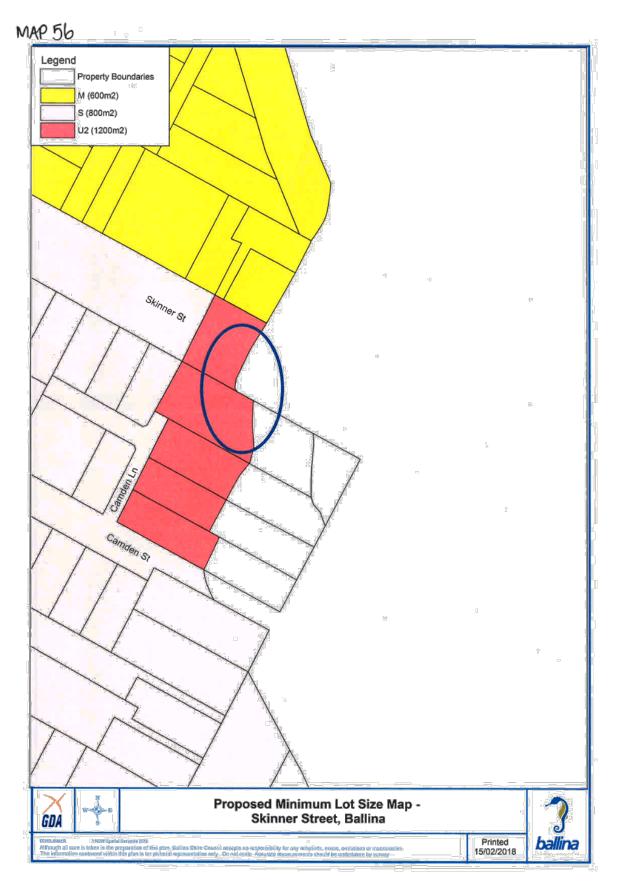

d softwid Met else is. Bre plate to Looperand abbo only. Council second deservations encountering charve deservations er macaunatice.

Saltwater Creek Rd

Proposed Acid Sulphate Soil Map -Pimlico Road

GDA

cific Hwy

Printed 16/02/2018

ballin

















10





MAP 28 Legend **Property Boundaries** DM DOOD Dr Palisade Way RE1 R2 Page Ct R3 RU1 NomCestRd Tata Douts Proposed Land Zoning Map -Tara Downs **GDA** 0 (2008 Spatia Scheinsster In Inten in Oro proposition of Hils darf), Ballian Shi In Inten in Oro proposition of Tar pictuital represents articles within This plan in Tar pictuital represents Printed 15/02/2018 ballina ne Q usikity tor any mispai saata measaarmana a érièns, e Ad ba un

IN OF GUIVES





















\$



MAP 38















, 23









81,





















5% 600











ļŀ.

MAP 65 Legend Property Boundaries W1 R2 R3 Richmond St Swamp St Current Land Zoning Map -3 **Richmond Street, Wardell GDA** Printed 16/02/2018 ballina























62

ŏ