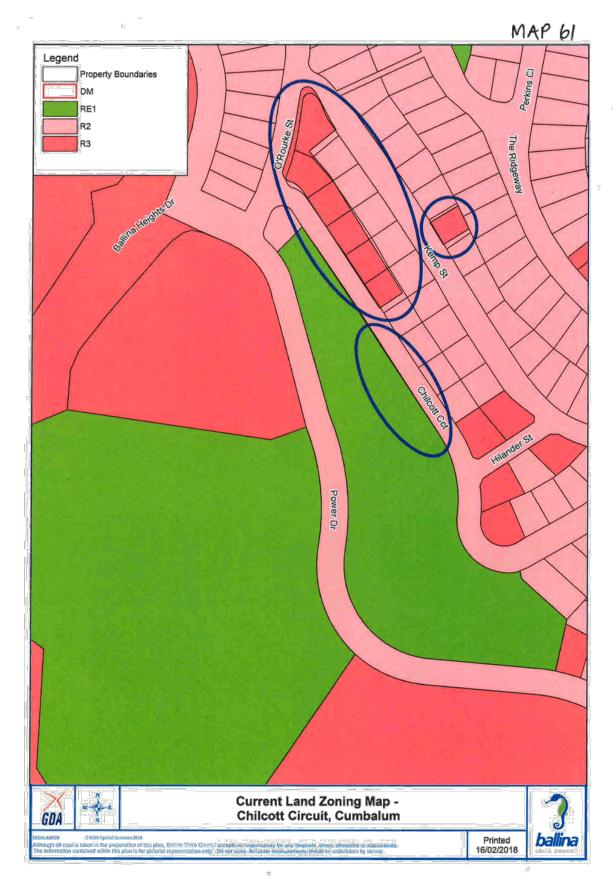

is. Bre plate to Looperand abbo only. Council second deservations encountering charve deservations er macaunatice.

Saltwater Creek Rd

Proposed Acid Sulphate Soil Map -Pimlico Road

GDA

cific Hwy

Printed 16/02/2018

ballin

















10





MAP 28 Legend **Property Boundaries** DM DOOD Dr Palisade Way RE1 R2 Page Ct R3 RU1 NomCestRd Tata Douts Proposed Land Zoning Map -Tara Downs **GDA** 0 (2008 Spatia Scheinsster In Inten in Oro proposition of Hils darf), Ballian Shi In Inten in Oro proposition of Tar pictuital represents articles within This plan in Tar pictuital represents Printed 15/02/2018 ballina ne Q usikity tor any mispai saata measaarmana a érièns, e Ad ba un

IN OF GUIVES





















\$



MAP 38















, 23









81,





















5% 600











ļŀ.

MAP 65 Legend Property Boundaries W1 R2 R3 Richmond St Swamp St Current Land Zoning Map -3 **Richmond Street, Wardell GDA** Printed 16/02/2018 ballina























62

ŏ