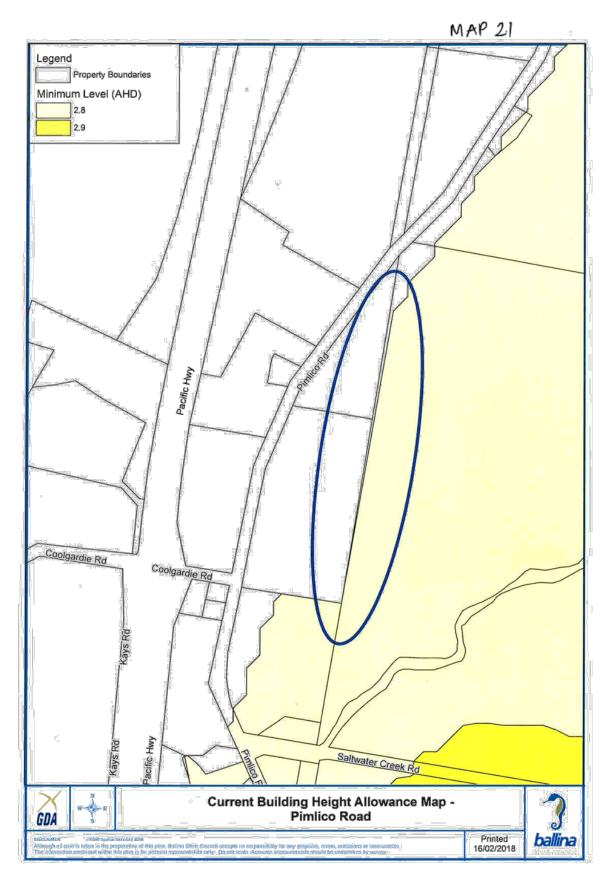

 The information contained softwid Met else is. Bre plate to Looperand abbo only. Council second deservations encountering charve deservations er macaunatice.

Saltwater Creek Rd

Proposed Acid Sulphate Soil Map -Pimlico Road