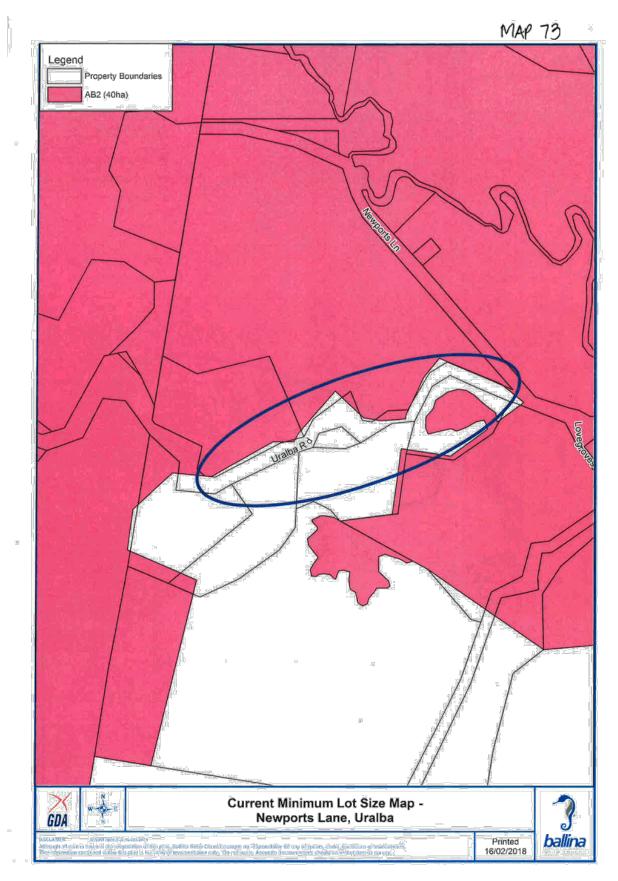

 The information contained softwid Met else is. Bre plate to Looperand abbo only. Council second deservations encountering charve deservations er macaunatice.

Saltwater Creek Rd

Proposed Acid Sulphate Soil Map -Pimlico Road