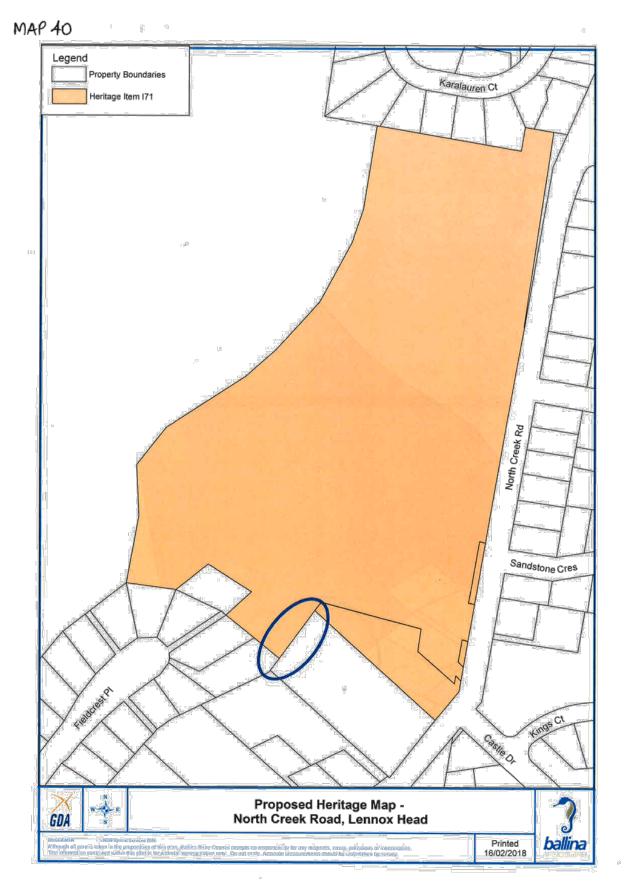

er macaunatice.

 The information contained softwid Met else is. Bre plate to Looperand abbo only. Council second deservations encountering charve deservations er macaunatice.

Saltwater Creek Rd

Proposed Acid Sulphate Soil Map -Pimlico Road

GDA

cific Hwy

Printed 16/02/2018

ballin

















10





MAP 28 Legend **Property Boundaries** DM DOOD Dr Palisade Way RE1 R2 Page Ct R3 RU1 NomCestRd Tata Douts Proposed Land Zoning Map -Tara Downs **GDA** 0 (2008 Spatia Scheinsster In Inten in Oro proposition of Hils darf), Ballian Shi In Inten in Oro proposition of Tar pictuital represents articles within This plan in Tar pictuital represents Printed 15/02/2018 ballina ne Q usikity tor any mispai saata measaarmana a érièns, e Ad ba un

IN OF GUIVES





















\$



MAP 38















, 23









81,





















5% 600











ļŀ.

MAP 65 Legend Property Boundaries W1 R2 R3 Richmond St Swamp St Current Land Zoning Map -3 **Richmond Street, Wardell GDA** Printed 16/02/2018 ballina























62

ŏ