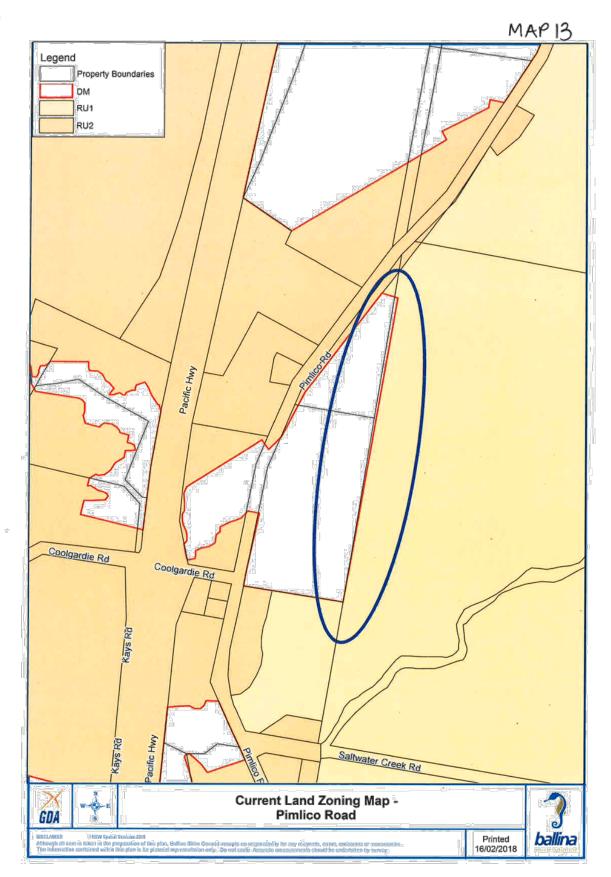

 The information contained softwid Met else is. Bre plate to Looperand abbo only. Council second deservations encountering charve deservations er macaunatice.

Saltwater Creek Rd

Proposed Acid Sulphate Soil Map -Pimlico Road