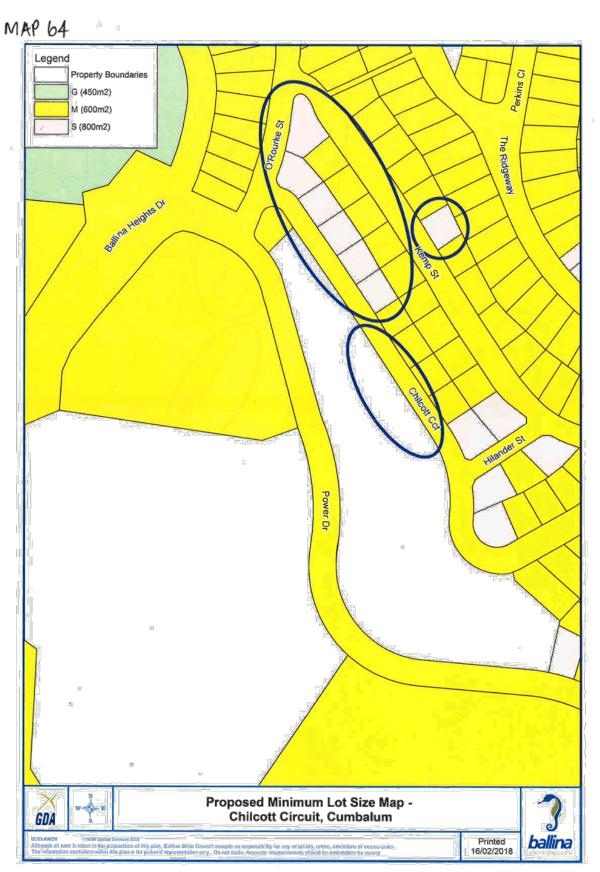

re plate to Looperand abbo only. Council second deservations encountering charve deservations er macaunatice.

Saltwater Creek Rd

Proposed Acid Sulphate Soil Map -Pimlico Road

GDA

cific Hwy

Printed 16/02/2018

ballin

















10





MAP 28 Legend **Property Boundaries** DM DOOD Dr Palisade Way RE1 R2 Page Ct R3 RU1 NomCestRd Tata Douts Proposed Land Zoning Map -Tara Downs **GDA** 0 (2008 Spatia Scheinsster In Inten in Oro proposition of Hils darf), Ballian Shi In Inten in Oro proposition of Tar pictuital represents articles within This plan in Tar pictuital represents Printed 15/02/2018 ballina ne Q usikity tor any mispai saata measaarmana a érièns, e Ad ba un

IN OF GUIVES





















\$



MAP 38















, 23









81,





















5% 600











ļŀ.

MAP 65 Legend Property Boundaries W1 R2 R3 Richmond St Swamp St Current Land Zoning Map -3 **Richmond Street, Wardell GDA** Printed 16/02/2018 ballina























62

ŏ