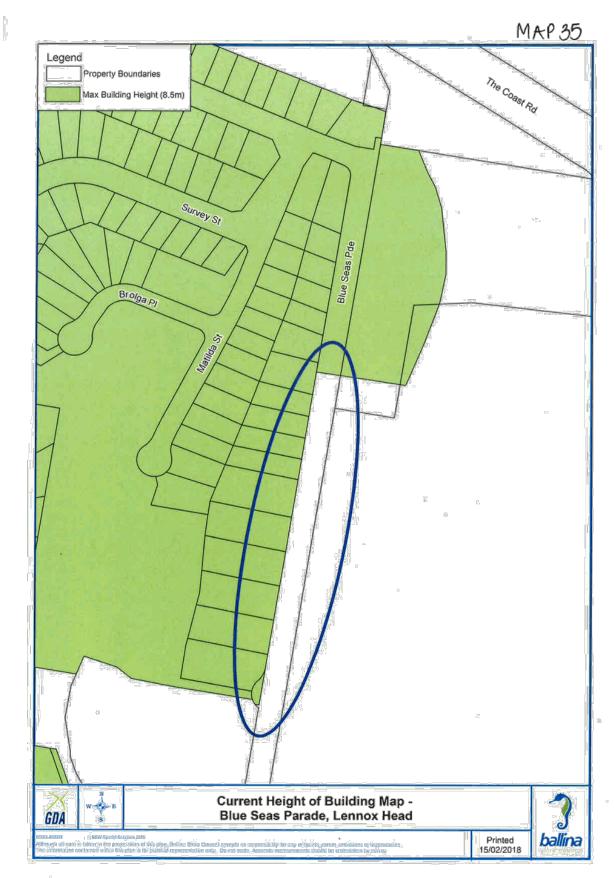

s, errors, ordisations er macaunatice.

 The information contained softwid Met else is. Bre plate to Looperand abbo only. Council second deservations encountering charve deservations er macaunatice.

Saltwater Creek Rd

Proposed Acid Sulphate Soil Map -Pimlico Road

GDA

cific Hwy

Printed 16/02/2018

ballin

















10





MAP 28 Legend **Property Boundaries** DM DOOD Dr Palisade Way RE1 R2 Page Ct R3 RU1 NomCestRd Tata Douts Proposed Land Zoning Map -Tara Downs **GDA** 0 (2008 Spatia Scheinsster In Inten in Oro proposition of Hils darf), Ballian Shi In Inten in Oro proposition of Tar pictuital represents articles within This plan in Tar pictuital represents Printed 15/02/2018 ballina ne Q usikity tor any mispai saata measaarmana a érièns, e Ad ba un

IN OF GUIVES





















\$



MAP 38















, 23









81,





















5% 600











ļŀ.

MAP 65 Legend Property Boundaries W1 R2 R3 Richmond St Swamp St Current Land Zoning Map -3 **Richmond Street, Wardell GDA** Printed 16/02/2018 ballina























62

ŏ