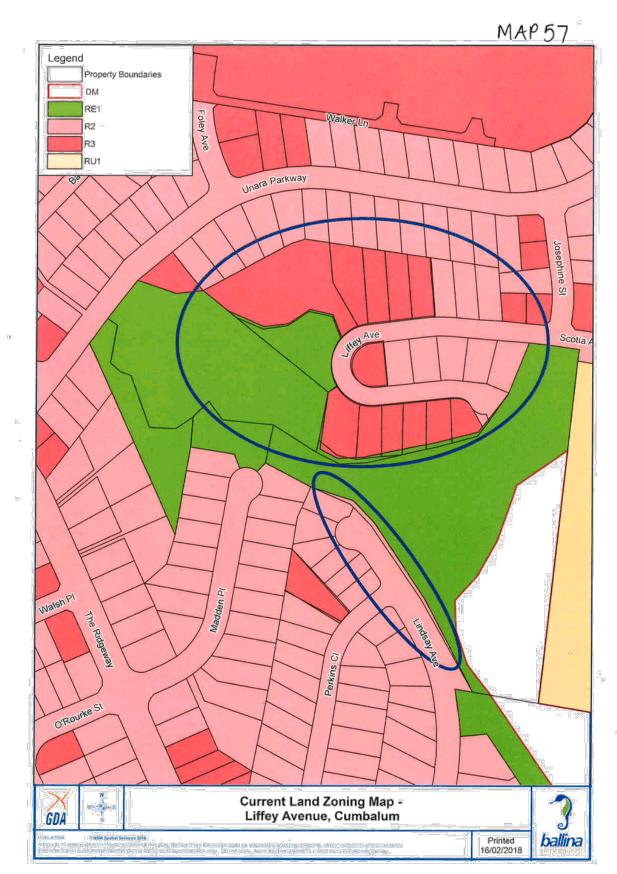

softwid Met else is. Bre plate to Looperand abbo only. Council second deservations encountering charve deservations er macaunatice.

Saltwater Creek Rd

Proposed Acid Sulphate Soil Map -Pimlico Road

GDA

cific Hwy

Printed 16/02/2018

ballin

















10





MAP 28 Legend **Property Boundaries** DM DOOD Dr Palisade Way RE1 R2 Page Ct R3 RU1 NomCestRd Tata Douts Proposed Land Zoning Map -Tara Downs **GDA** 0 (2008 Spatia Scheinsster In Inten in Oro proposition of Hils darf), Ballian Shi In Inten in Oro proposition of Tar pictuital represents articles within This plan in Tar pictuital represents Printed 15/02/2018 ballina ne Q usikity tor any mispai saata measaarmana a érièns, e Ad ba un

IN OF GUIVES





















\$



MAP 38















, 23









81,





















5% 600











ļŀ.

MAP 65 Legend Property Boundaries W1 R2 R3 Richmond St Swamp St Current Land Zoning Map -3 **Richmond Street, Wardell GDA** Printed 16/02/2018 ballina























62

ŏ