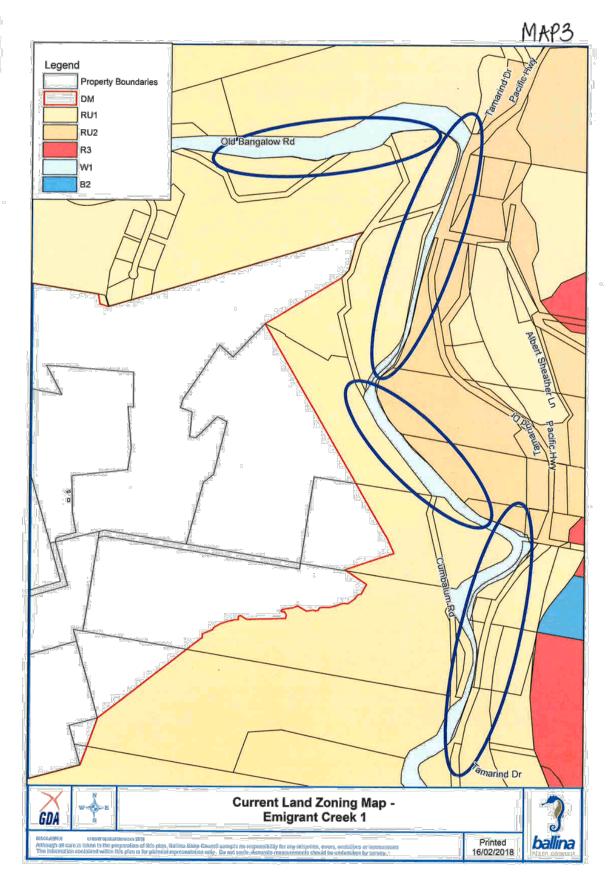

Proposed Land Zoning Map -Emigrant Creek 1

m of this plan, Ballins Bi is for pictorial represent

his plan is for pla

r Council acceptio na responsibili on only<u>. Do not ocale. Acconate</u>

GDA

marind Dr

Printed 16/02/2018