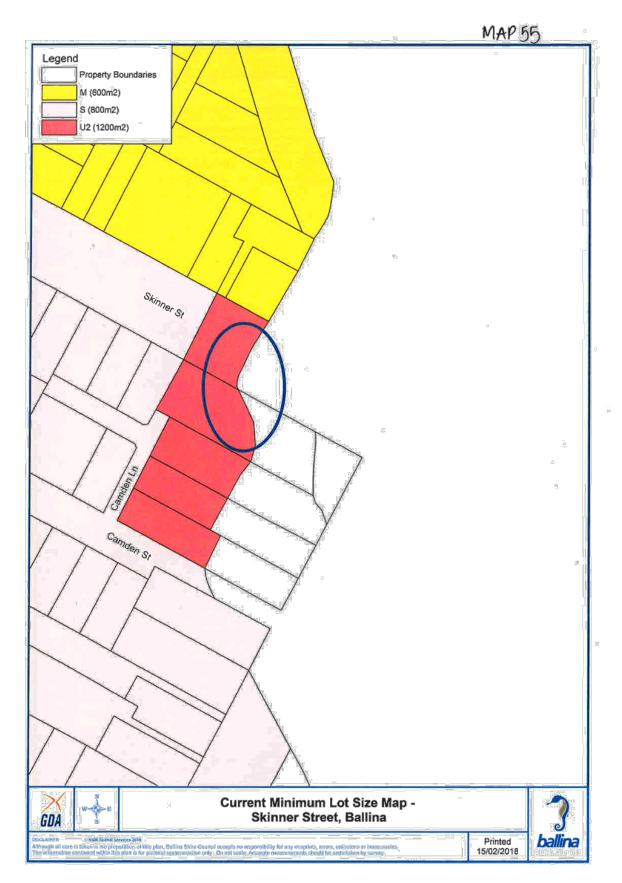

ned softwid Met else is. Bre plate to Looperand abbo only. Council second deservations encountering charve deservations er macaunatice.

Saltwater Creek Rd

Proposed Acid Sulphate Soil Map -Pimlico Road

GDA

cific Hwy

Printed 16/02/2018

ballin

















10





MAP 28 Legend **Property Boundaries** DM DOOD Dr Palisade Way RE1 R2 Page Ct R3 RU1 NomCestRd Tata Douts Proposed Land Zoning Map -Tara Downs **GDA** 0 (2008 Spatia Scheinsster In Inten in Oro proposition of Hils darf), Ballian Shi In Inten in Oro proposition of Tar pictuital represents articles within This plan in Tar pictuital represents Printed 15/02/2018 ballina ne Q usikity tor any mispai saata measaarmana a érièns, e Ad ba un

IN OF GUIVES





















\$



MAP 38















, 23









81,





















5% 600











ļŀ.

MAP 65 Legend Property Boundaries W1 R2 R3 Richmond St Swamp St Current Land Zoning Map -3 **Richmond Street, Wardell GDA** Printed 16/02/2018 ballina























62

ŏ