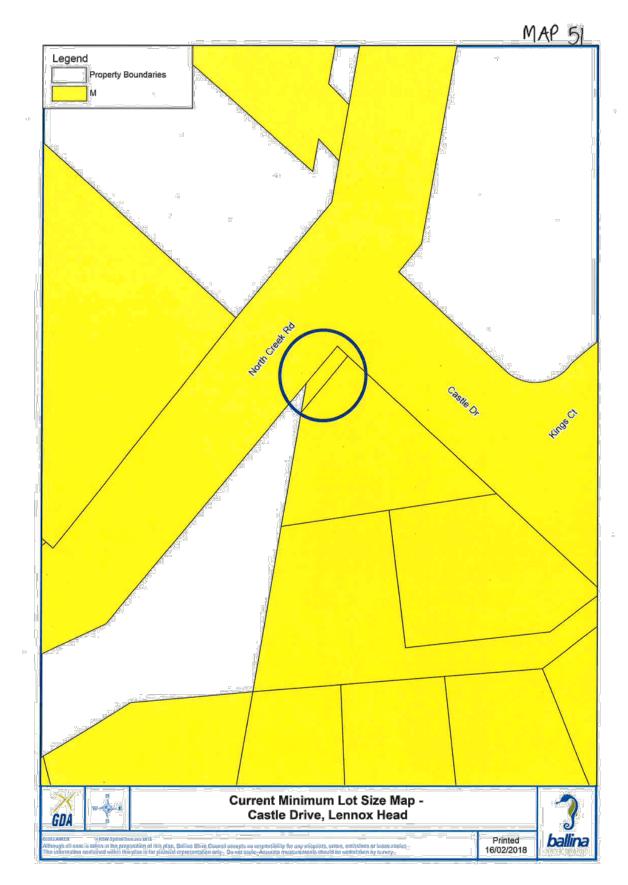

n contained softwid Met else is. Bre plate to Looperand abbo only. Council second deservations encountering charve deservations er macaunatice.

Saltwater Creek Rd

Proposed Acid Sulphate Soil Map -Pimlico Road

GDA

cific Hwy

Printed 16/02/2018

ballin

















10





MAP 28 Legend **Property Boundaries** DM DOOD Dr Palisade Way RE1 R2 Page Ct R3 RU1 NomCestRd Tata Douts Proposed Land Zoning Map -Tara Downs **GDA** 0 (2008 Spatia Scheinsster In Inten in Oro proposition of Hils darf), Ballian Shi In Inten in Oro proposition of Tar pictuital represents articles within This plan in Tar pictuital represents Printed 15/02/2018 ballina ne Q usikity tor any mispai saata measaarmana a érièns, e Ad ba un

IN OF GUIVES





















\$



MAP 38















, 23









81,





















5% 600











ļŀ.

MAP 65 Legend Property Boundaries W1 R2 R3 Richmond St Swamp St Current Land Zoning Map -3 **Richmond Street, Wardell GDA** Printed 16/02/2018 ballina























62

ŏ