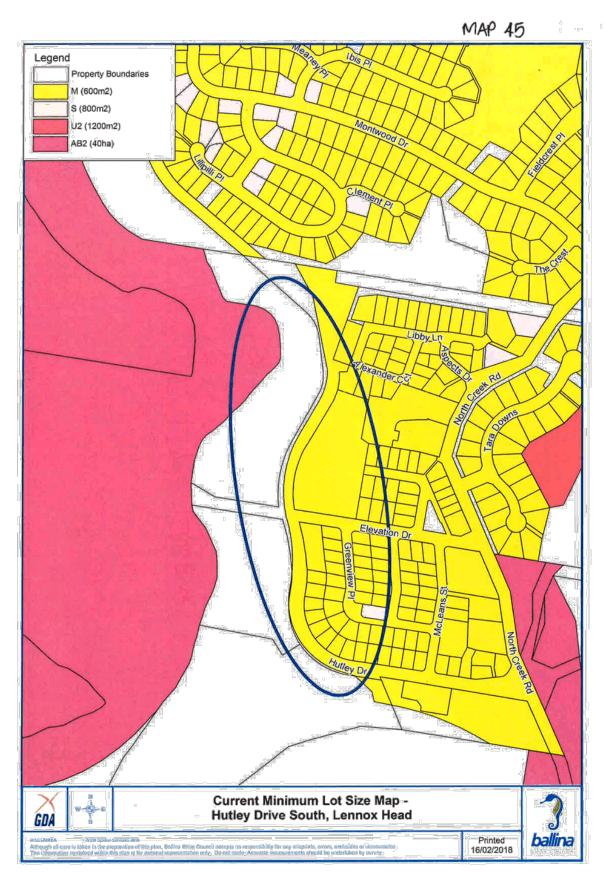

atice.

 The information contained softwid Met else is. Bre plate to Looperand abbo only. Council second deservations encountering charve deservations er macaunatice.

Saltwater Creek Rd

Proposed Acid Sulphate Soil Map -Pimlico Road

GDA

cific Hwy

Printed 16/02/2018

ballin

















10





MAP 28 Legend **Property Boundaries** DM DOOD Dr Palisade Way RE1 R2 Page Ct R3 RU1 NomCestRd Tata Douts Proposed Land Zoning Map -Tara Downs **GDA** 0 (2008 Spatia Scheinsster In Inten in Oro proposition of Hils darf), Ballian Shi In Inten in Oro proposition of Tar pictuital represents articles within This plan in Tar pictuital represents Printed 15/02/2018 ballina ne Q usikity tor any mispai saata measaarmana a érièns, e Ad ba un

IN OF GUIVES





















\$



MAP 38















, 23









81,





















5% 600











ļŀ.

MAP 65 Legend Property Boundaries W1 R2 R3 Richmond St Swamp St Current Land Zoning Map -3 **Richmond Street, Wardell GDA** Printed 16/02/2018 ballina























62

ŏ