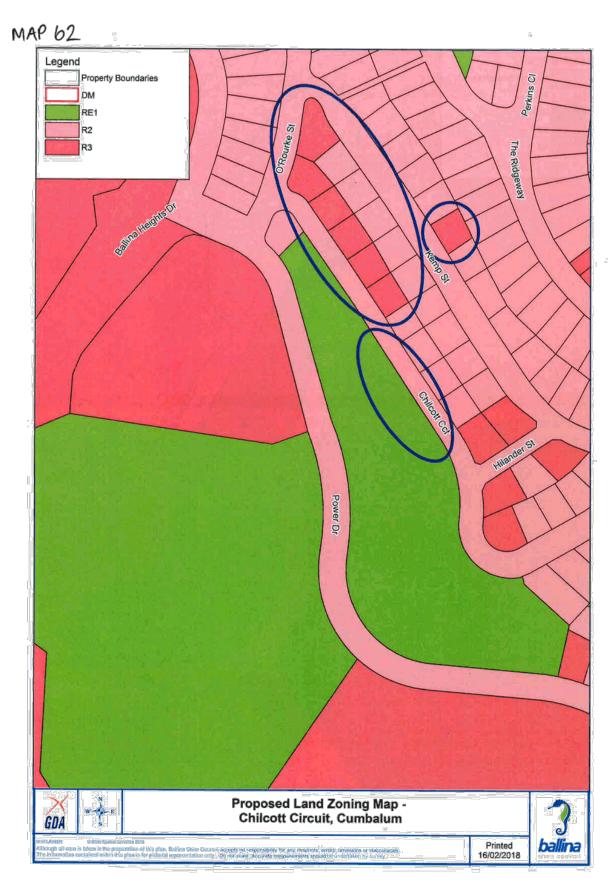

s. Bre plate to Looperand abbo only. Council second deservations encountering charve deservations er macaunatice.

Saltwater Creek Rd

Proposed Acid Sulphate Soil Map -Pimlico Road

GDA

cific Hwy

Printed 16/02/2018

ballin

















10





MAP 28 Legend **Property Boundaries** DM DOOD Dr Palisade Way RE1 R2 Page Ct R3 RU1 NomCestRd Tata Douts Proposed Land Zoning Map -Tara Downs **GDA** 0 (2008 Spatia Scheinsster In Inten in Oro proposition of Hils darf), Ballian Shi In Inten in Oro proposition of Tar pictuital represents articles within This plan in Tar pictuital represents Printed 15/02/2018 ballina ne Q usikity tor any mispai saata measaarmana a érièns, e Ad ba un

IN OF GUIVES





















\$



MAP 38















, 23









81,





















5% 600











ļŀ.

MAP 65 Legend Property Boundaries W1 R2 R3 Richmond St Swamp St Current Land Zoning Map -3 **Richmond Street, Wardell GDA** Printed 16/02/2018 ballina























62

ŏ