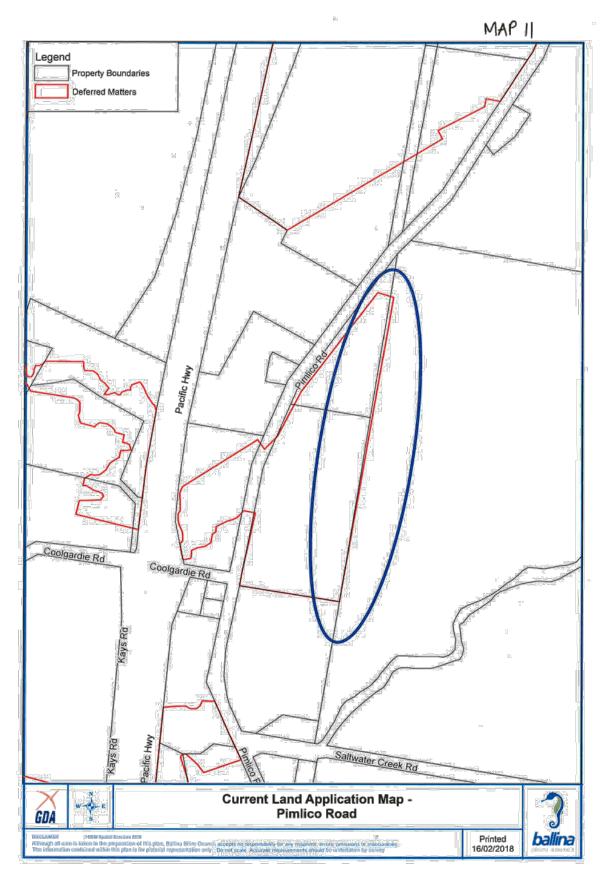

Proposed Land Zoning Map -Emigrant Creek 1

m of this plan, Ballins Bi is for pictorial represent

his plan is for pla

r Council acceptio na responsibili on only<u>. Do not ocale. Acconate</u>

GDA

marind Dr

Printed 16/02/2018

ballina

acific.t Mitchel



























MAP 18 Legend Property Boundaries Class 5 Class 4 Class 3 2 )0 <sup>°</sup>'' Pacific Hwy Coolgardie Rd Coolgardie Rd Kays Rd

 Disclament
 Ordersfamiliere/cerionité

 Abbengh all ease la laken is Des preparation et Weis plane, Ballino Office Council accepts na responsability for any missions, errors, ordisations er macaunatice.

 The information contained softwid Met else is. Bre plate to Looperand abbo only. Council second deservations encountering charve deservations er macaunatice.

Saltwater Creek Rd

Proposed Acid Sulphate Soil Map -Pimlico Road

GDA

cific Hwy

Printed 16/02/2018

ballin

















10





MAP 28 Legend **Property Boundaries** DM DOOD Dr Palisade Way RE1 R2 Page Ct R3 RU1 NomCestRd Tata Douts Proposed Land Zoning Map -Tara Downs **GDA** 0 (2008 S