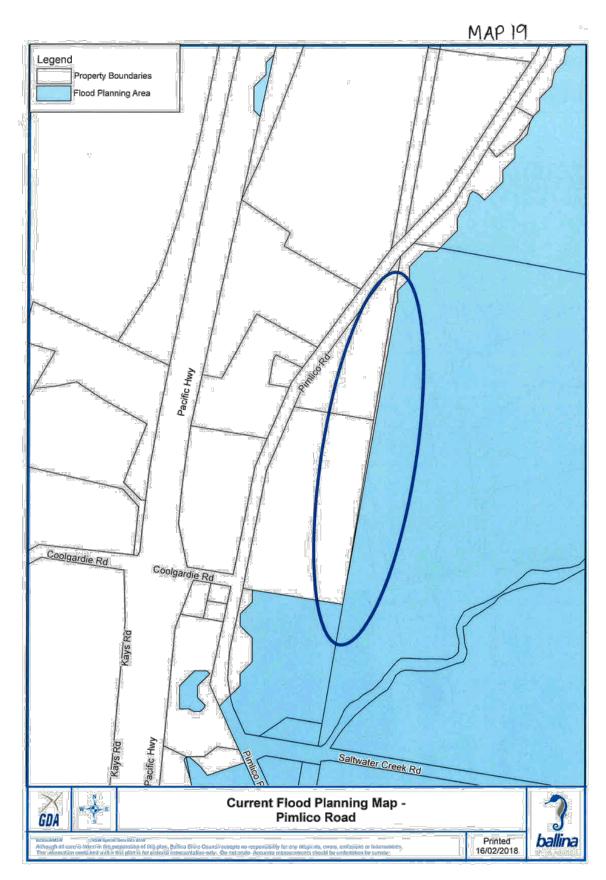

 The information contained softwid Met else is. Bre plate to Looperand abbo only. Council second deservations encountering charve deservations er macaunatice.

Saltwater Creek Rd

Proposed Acid Sulphate Soil Map -Pimlico Road