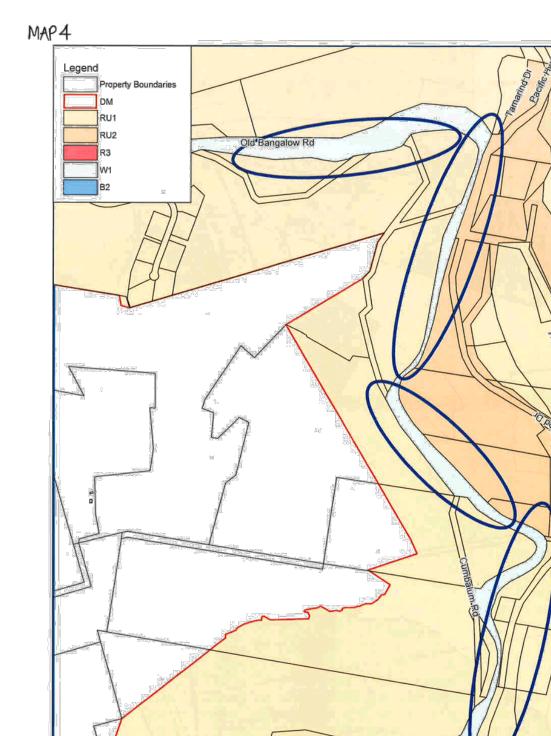

Proposed Land Zoning Map -Emigrant Creek 1

m of this plan, Ballins Bi is for pictorial represent

his plan is for pla

r Council acceptio na responsibili on only<u>. Do not ocale. Acconate</u>

GDA

marind Dr

Printed 16/02/2018