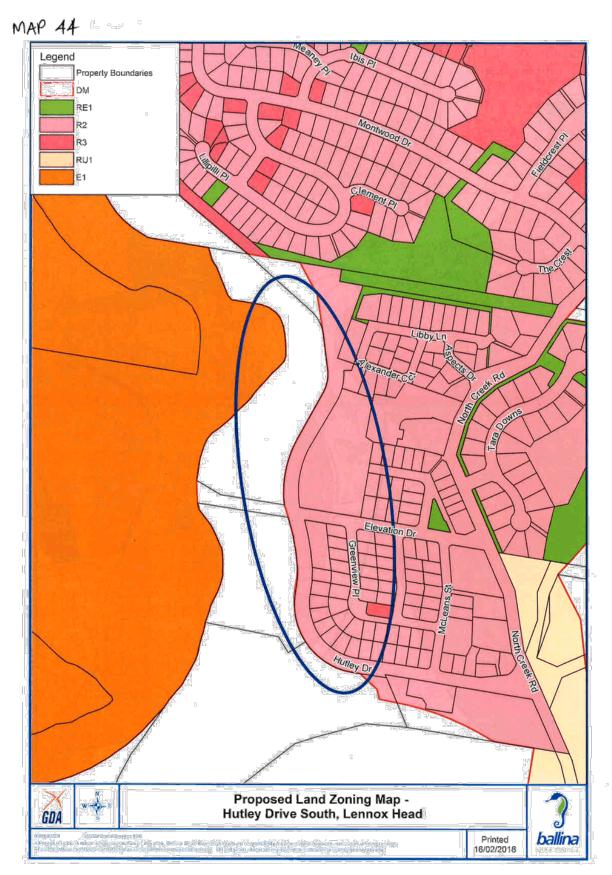

unatice.

 The information contained softwid Met else is. Bre plate to Looperand abbo only. Council second deservations encountering charve deservations er macaunatice.

Saltwater Creek Rd

Proposed Acid Sulphate Soil Map -Pimlico Road

GDA

cific Hwy

Printed 16/02/2018

ballin

















10





MAP 28 Legend **Property Boundaries** DM DOOD Dr Palisade Way RE1 R2 Page Ct R3 RU1 NomCestRd Tata Douts Proposed Land Zoning Map -Tara Downs **GDA** 0 (2008 Spatia Scheinsster In Inten in Oro proposition of Hils darf), Ballian Shi In Inten in Oro proposition of Tar pictuital represents articles within This plan in Tar pictuital represents Printed 15/02/2018 ballina ne Q usikity tor any mispai saata measaarmana a érièns, e Ad ba un

IN OF GUIVES





















\$



MAP 38















, 23









81,





















5% 600











ļŀ.

MAP 65 Legend Property Boundaries W1 R2 R3 Richmond St Swamp St Current Land Zoning Map -3 **Richmond Street, Wardell GDA** Printed 16/02/2018 ballina























62

ŏ