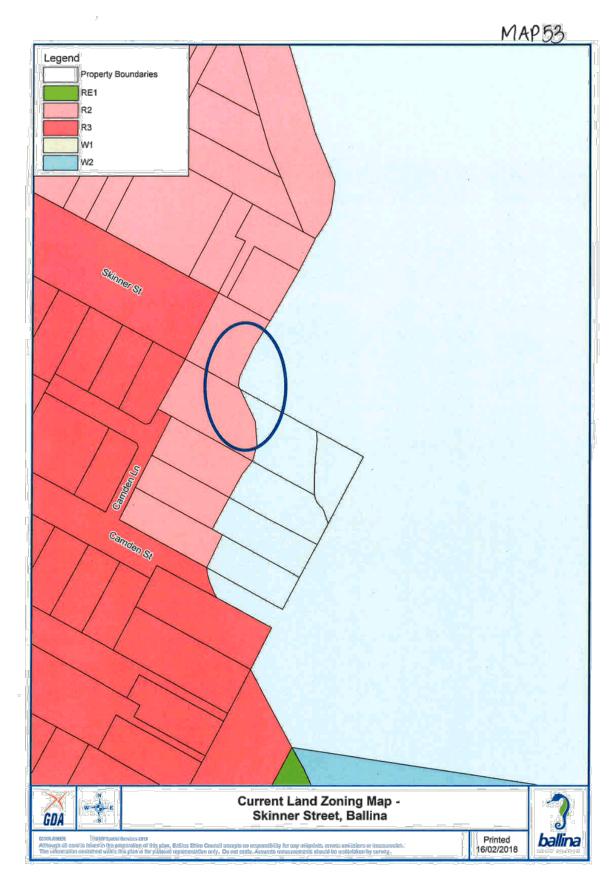

ntained softwid Met else is. Bre plate to Looperand abbo only. Council second deservations encountering charve deservations er macaunatice.

Saltwater Creek Rd

Proposed Acid Sulphate Soil Map -Pimlico Road

GDA

cific Hwy

Printed 16/02/2018

ballin

















10





MAP 28 Legend **Property Boundaries** DM DOOD Dr Palisade Way RE1 R2 Page Ct R3 RU1 NomCestRd Tata Douts Proposed Land Zoning Map -Tara Downs **GDA** 0 (2008 Spatia Scheinsster In Inten in Oro proposition of Hils darf), Ballian Shi In Inten in Oro proposition of Tar pictuital represents articles within This plan in Tar pictuital represents Printed 15/02/2018 ballina ne Q usikity tor any mispai saata measaarmana a érièns, e Ad ba un

IN OF GUIVES





















\$



MAP 38















, 23









81,





















5% 600











ļŀ.

MAP 65 Legend Property Boundaries W1 R2 R3 Richmond St Swamp St Current Land Zoning Map -3 **Richmond Street, Wardell GDA** Printed 16/02/2018 ballina























62

ŏ