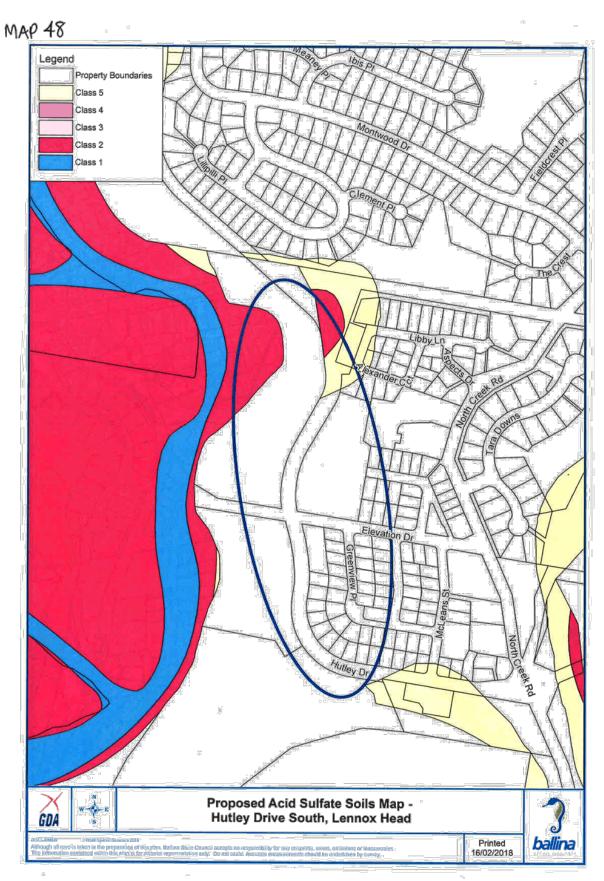

 The information contained softwid Met else is. Bre plate to Looperand abbo only. Council second deservations encountering charve deservations er macaunatice.

Saltwater Creek Rd

Proposed Acid Sulphate Soil Map -Pimlico Road