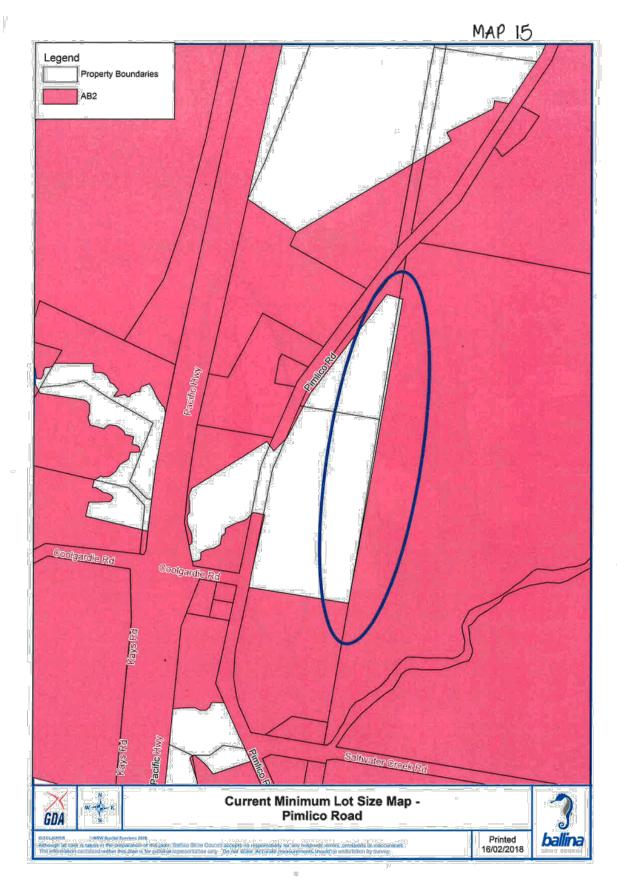

Proposed Land Zoning Map -Emigrant Creek 1

m of this plan, Ballins Bi is for pictorial represent

his plan is for pla

r Council acceptio na responsibili on only<u>. Do not ocale. Acconate</u>

GDA

marind Dr

Printed 16/02/2018

ballina

acific.t Mitchel



























MAP 18 Legend Property Boundaries Class 5 Class 4 Class 3 2 )0 <sup>°</sup>'' Pacific Hwy Coolgardie Rd Coolgardie Rd Kays Rd

 Disclament
 Ordersfamiliere/cerionité

 Abbengh all ease la laken is Des preparation et Weis plane, Ballino Office Council accepts na responsability for any missions, errors, ordisations er macaunatice.

 The information contained softwid Met else is. Bre plate to Looperand abbo only. Council second deservations encountering charve deservations er macaunatice.

Saltwater Creek Rd

Proposed Acid Sulphate Soil Map -Pimlico Road

GDA

cific Hwy

Printed 16/02/2018

ballin

















10





MAP 28 Legend **Property Boundaries** DM DOOD Dr Palisade Way RE1 R2 Page Ct R3 RU1 NomCestRd Tata Douts Proposed Land Zoning Map -Tara Downs **GDA** 0 (2008 Spatia Sc