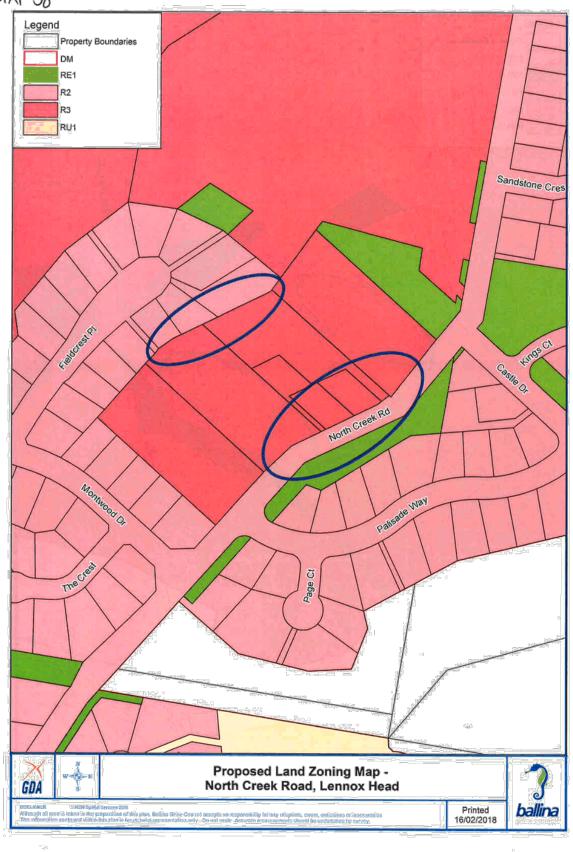

ordisations er macaunatice.

 The information contained softwid Met else is. Bre plate to Looperand abbo only. Council second deservations encountering charve deservations er macaunatice.

Saltwater Creek Rd

Proposed Acid Sulphate Soil Map -Pimlico Road

GDA

cific Hwy

Printed 16/02/2018

ballin

















10





MAP 28 Legend **Property Boundaries** DM DOOD Dr Palisade Way RE1 R2 Page Ct R3 RU1 NomCestRd Tata Douts Proposed Land Zoning Map -Tara Downs **GDA** 0 (2008 Spatia Scheinsster In Inten in Oro proposition of Hils darf), Ballian Shi In Inten in Oro proposition of Tar pictuital represents articles within This plan in Tar pictuital represents Printed 15/02/2018 ballina ne Q usikity tor any mispai saata measaarmana a érièns, e Ad ba un

IN OF GUIVES





















\$



MAP 38















, 23









81,





















5% 600











ļŀ.

MAP 65 Legend Property Boundaries W1 R2 R3 Richmond St Swamp St Current Land Zoning Map -3 **Richmond Street, Wardell GDA** Printed 16/02/2018 ballina























62

ŏ