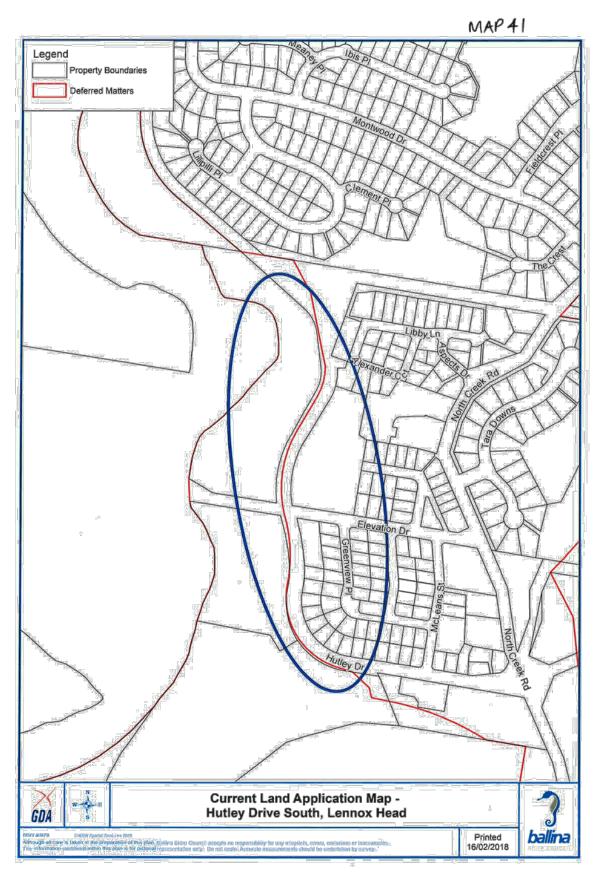

r macaunatice.

 The information contained softwid Met else is. Bre plate to Looperand abbo only. Council second deservations encountering charve deservations er macaunatice.

Saltwater Creek Rd

Proposed Acid Sulphate Soil Map -Pimlico Road

GDA

cific Hwy

Printed 16/02/2018

ballin

















10





MAP 28 Legend **Property Boundaries** DM DOOD Dr Palisade Way RE1 R2 Page Ct R3 RU1 NomCestRd Tata Douts Proposed Land Zoning Map -Tara Downs **GDA** 0 (2008 Spatia Scheinsster In Inten in Oro proposition of Hils darf), Ballian Shi In Inten in Oro proposition of Tar pictuital represents articles within This plan in Tar pictuital represents Printed 15/02/2018 ballina ne Q usikity tor any mispai saata measaarmana a érièns, e Ad ba un

IN OF GUIVES





















\$



MAP 38















, 23









81,





















5% 600











ļŀ.

MAP 65 Legend Property Boundaries W1 R2 R3 Richmond St Swamp St Current Land Zoning Map -3 **Richmond Street, Wardell GDA** Printed 16/02/2018 ballina























62

ŏ