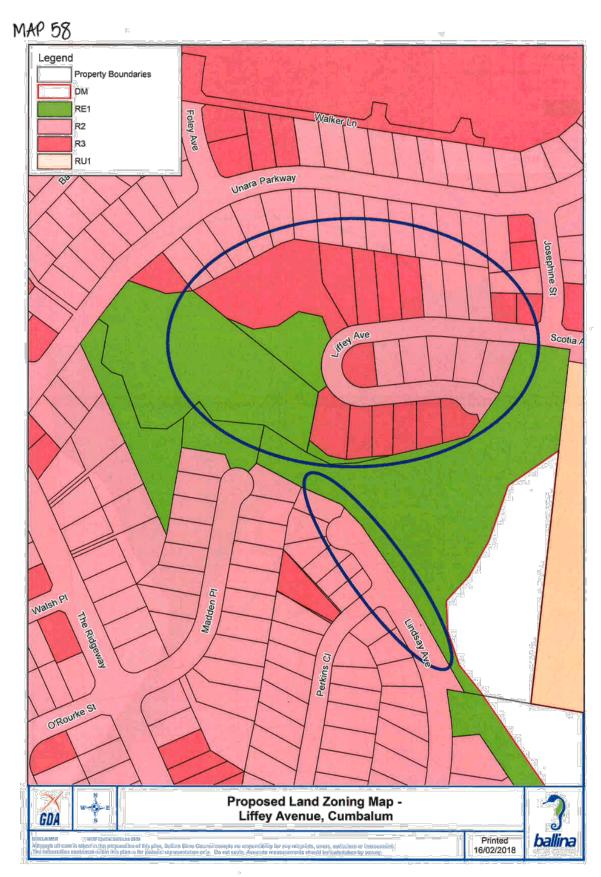

ftwid Met else is. Bre plate to Looperand abbo only. Council second deservations encountering charve deservations er macaunatice.

Saltwater Creek Rd

Proposed Acid Sulphate Soil Map -Pimlico Road

GDA

cific Hwy

Printed 16/02/2018

ballin

















10





MAP 28 Legend **Property Boundaries** DM DOOD Dr Palisade Way RE1 R2 Page Ct R3 RU1 NomCestRd Tata Douts Proposed Land Zoning Map -Tara Downs **GDA** 0 (2008 Spatia Scheinsster In Inten in Oro proposition of Hils darf), Ballian Shi In Inten in Oro proposition of Tar pictuital represents articles within This plan in Tar pictuital represents Printed 15/02/2018 ballina ne Q usikity tor any mispai saata measaarmana a érièns, e Ad ba un

IN OF GUIVES





















\$



MAP 38















, 23









81,





















5% 600











ļŀ.

MAP 65 Legend Property Boundaries W1 R2 R3 Richmond St Swamp St Current Land Zoning Map -3 **Richmond Street, Wardell GDA** Printed 16/02/2018 ballina























62

ŏ