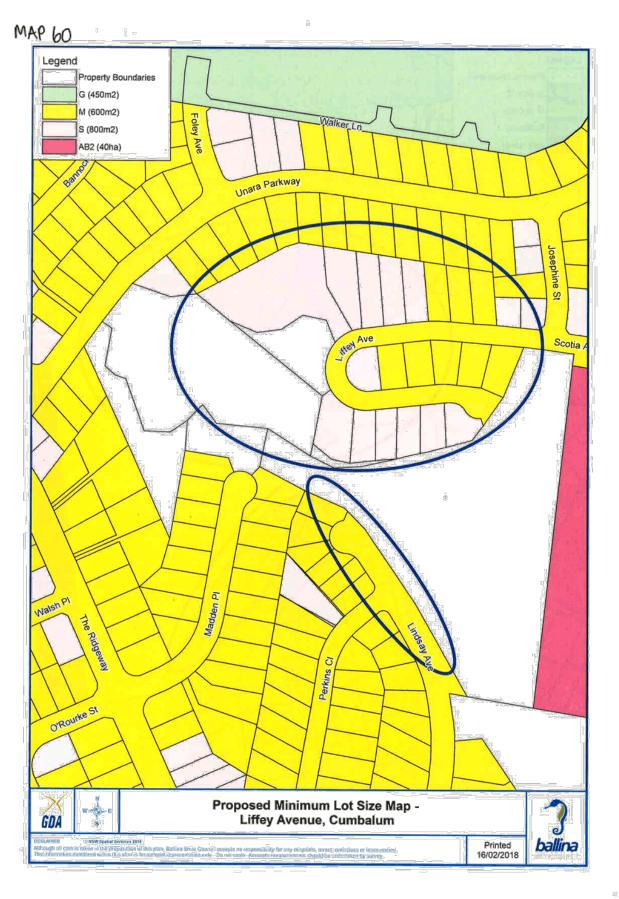

se is. Bre plate to Looperand abbo only. Council second deservations encountering charve deservations er macaunatice.

Saltwater Creek Rd

Proposed Acid Sulphate Soil Map -Pimlico Road

GDA

cific Hwy

Printed 16/02/2018

ballin

















10





MAP 28 Legend **Property Boundaries** DM DOOD Dr Palisade Way RE1 R2 Page Ct R3 RU1 NomCestRd Tata Douts Proposed Land Zoning Map -Tara Downs **GDA** 0 (2008 Spatia Scheinsster In Inten in Oro proposition of Hils darf), Ballian Shi In Inten in Oro proposition of Tar pictuital represents articles within This plan in Tar pictuital represents Printed 15/02/2018 ballina ne Q usikity tor any mispai saata measaarmana a érièns, e Ad ba un

IN OF GUIVES





















\$



MAP 38















, 23









81,





















5% 600











ļŀ.

MAP 65 Legend Property Boundaries W1 R2 R3 Richmond St Swamp St Current Land Zoning Map -3 **Richmond Street, Wardell GDA** Printed 16/02/2018 ballina























62

ŏ