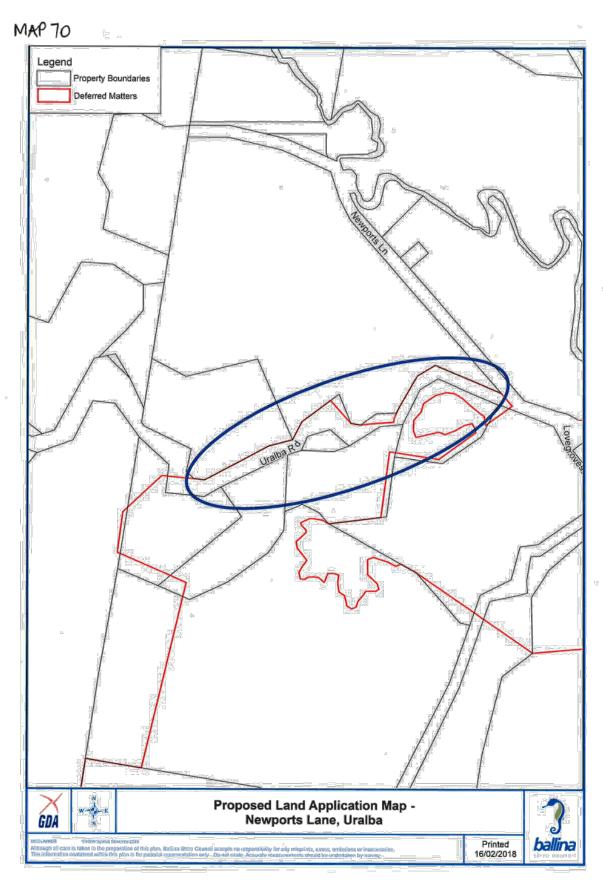

lico Road

GDA

cific Hwy

Printed 16/02/2018

ballin

















10





MAP 28 Legend **Property Boundaries** DM DOOD Dr Palisade Way RE1 R2 Page Ct R3 RU1 NomCestRd Tata Douts Proposed Land Zoning Map -Tara Downs **GDA** 0 (2008 Spatia Scheinsster In Inten in Oro proposition of Hils darf), Ballian Shi In Inten in Oro proposition of Tar pictuital represents articles within This plan in Tar pictuital represents Printed 15/02/2018 ballina ne Q usikity tor any mispai saata measaarmana a érièns, e Ad ba un

IN OF GUIVES





















\$



MAP 38















, 23









81,





















5% 600











ļŀ.

MAP 65 Legend Property Boundaries W1 R2 R3 Richmond St Swamp St Current Land Zoning Map -3 **Richmond Street, Wardell GDA** Printed 16/02/2018 ballina























62

ŏ