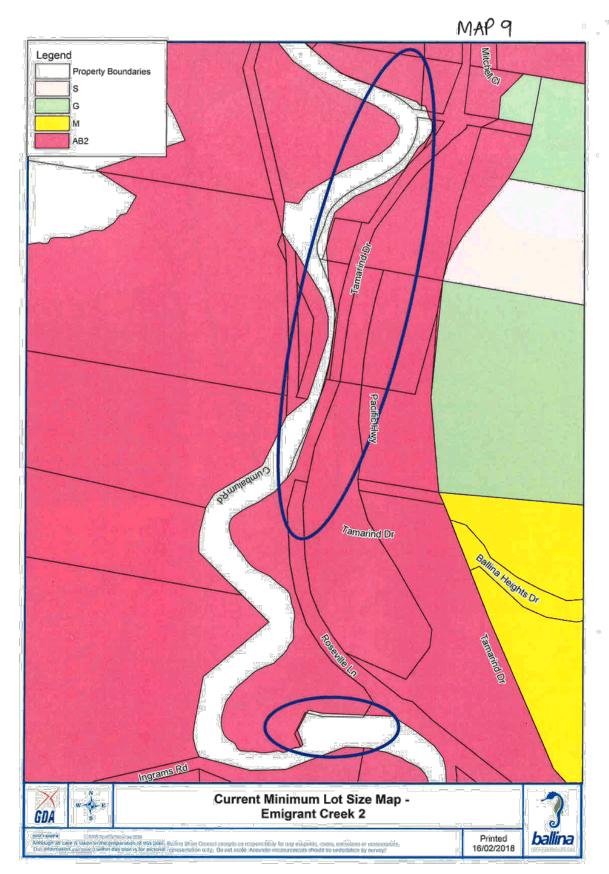

Proposed Land Zoning Map -Emigrant Creek 1

m of this plan, Ballins Bi is for pictorial represent

his plan is for pla

r Council acceptio na responsibili on only<u>. Do not ocale. Acconate</u>

GDA

marind Dr

Printed 16/02/2018

ballina

acific.t Mitchel



























MAP 18 Legend Property Boundaries Class 5 Class 4 Class 3 2 )0 <sup>°</sup>'' Pacific Hwy Coolgardie Rd Coolgardie Rd Kays Rd

 Disclament
 Ordersfamiliere/cerionité

 Abbengh all ease la laken is Des preparation et Weis plane, Ballino Office Council accepts na responsability for any missions, errors, ordisations er macaunatice.

 The information contained softwid Met else is. Bre plate to Looperand abbo only. Council second deservations encountering charve deservations er macaunatice.

Saltwater Creek Rd

Proposed Acid Sulphate Soil Map -Pimlico Road

GDA

cific Hwy

Printed 16/02/2018

ballin

















10





MAP 28 Legend **Property Boundaries** DM DOOD Dr Palisade Way RE1 R2 Page Ct R3 RU1 NomCestRd Tata Douts Proposed Land Zoning Map -Tara Downs **GDA** 0 (20