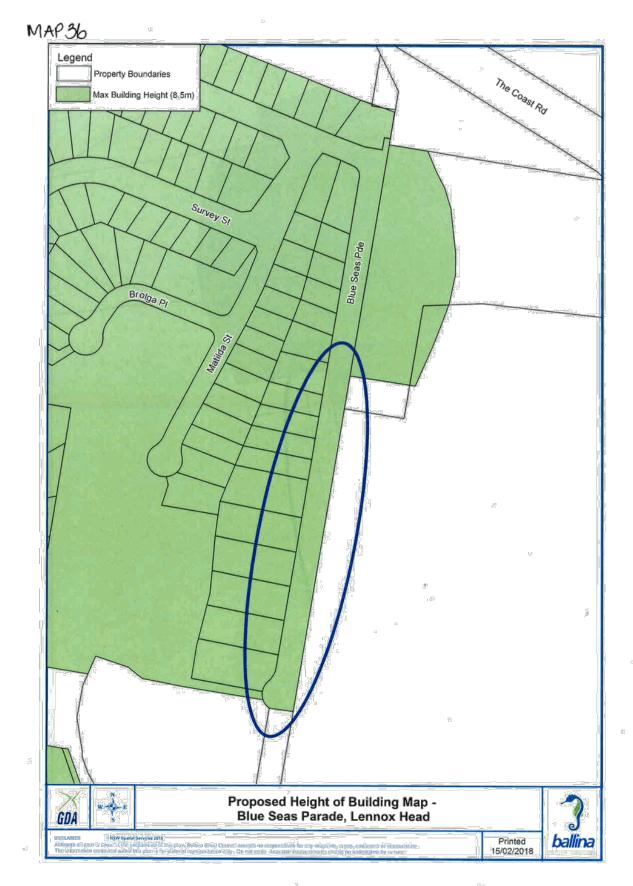

errors, ordisations er macaunatice.

 The information contained softwid Met else is. Bre plate to Looperand abbo only. Council second deservations encountering charve deservations er macaunatice.

Saltwater Creek Rd

Proposed Acid Sulphate Soil Map -Pimlico Road

GDA

cific Hwy

Printed 16/02/2018

ballin

















10





MAP 28 Legend **Property Boundaries** DM DOOD Dr Palisade Way RE1 R2 Page Ct R3 RU1 NomCestRd Tata Douts Proposed Land Zoning Map -Tara Downs **GDA** 0 (2008 Spatia Scheinsster In Inten in Oro proposition of Hils darf), Ballian Shi In Inten in Oro proposition of Tar pictuital represents articles within This plan in Tar pictuital represents Printed 15/02/2018 ballina ne Q usikity tor any mispai saata measaarmana a érièns, e Ad ba un

IN OF GUIVES





















\$



MAP 38















, 23









81,





















5% 600











ļŀ.

MAP 65 Legend Property Boundaries W1 R2 R3 Richmond St Swamp St Current Land Zoning Map -3 **Richmond Street, Wardell GDA** Printed 16/02/2018 ballina























62

ŏ