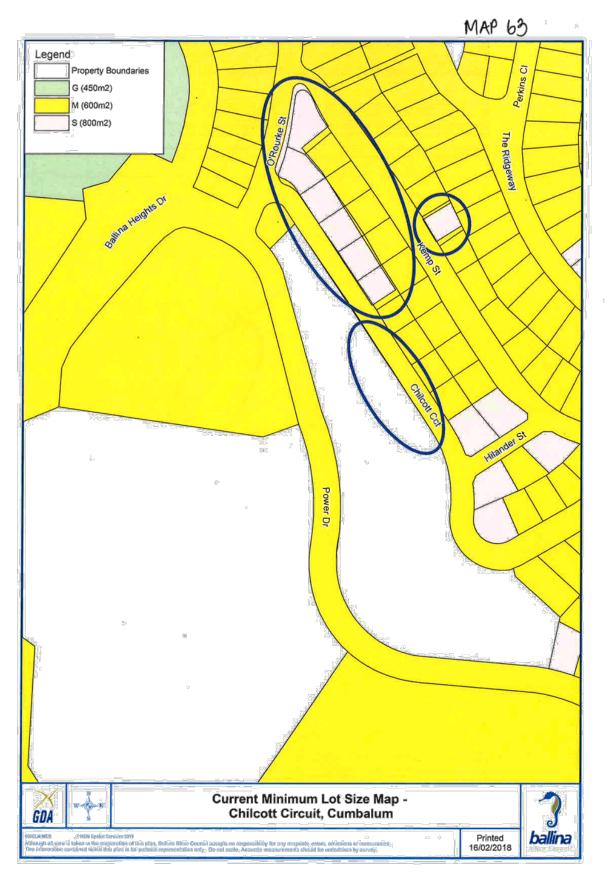

Bre plate to Looperand abbo only. Council second deservations encountering charve deservations er macaunatice.

Saltwater Creek Rd

Proposed Acid Sulphate Soil Map -Pimlico Road

GDA

cific Hwy

Printed 16/02/2018

ballin

















10





MAP 28 Legend **Property Boundaries** DM DOOD Dr Palisade Way RE1 R2 Page Ct R3 RU1 NomCestRd Tata Douts Proposed Land Zoning Map -Tara Downs **GDA** 0 (2008 Spatia Scheinsster In Inten in Oro proposition of Hils darf), Ballian Shi In Inten in Oro proposition of Tar pictuital represents articles within This plan in Tar pictuital represents Printed 15/02/2018 ballina ne Q usikity tor any mispai saata measaarmana a érièns, e Ad ba un

IN OF GUIVES





















\$



MAP 38















, 23









81,





















5% 600











ļŀ.

MAP 65 Legend Property Boundaries W1 R2 R3 Richmond St Swamp St Current Land Zoning Map -3 **Richmond Street, Wardell GDA** Printed 16/02/2018 ballina























62

ŏ