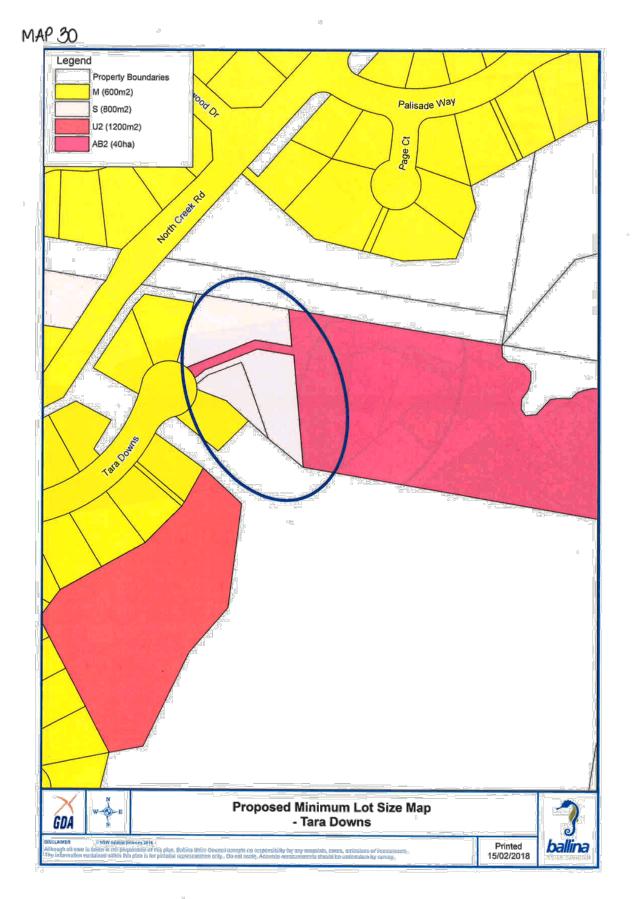

any missions, errors, ordisations er macaunatice.

 The information contained softwid Met else is. Bre plate to Looperand abbo only. Council second deservations encountering charve deservations er macaunatice.

Saltwater Creek Rd

Proposed Acid Sulphate Soil Map -Pimlico Road

GDA

cific Hwy

Printed 16/02/2018

ballin

















10





MAP 28 Legend **Property Boundaries** DM DOOD Dr Palisade Way RE1 R2 Page Ct R3 RU1 NomCestRd Tata Douts Proposed Land Zoning Map -Tara Downs **GDA** 0 (2008 Spatia Scheinsster In Inten in Oro proposition of Hils darf), Ballian Shi In Inten in Oro proposition of Tar pictuital represents articles within This plan in Tar pictuital represents Printed 15/02/2018 ballina ne Q usikity tor any mispai saata measaarmana a érièns, e Ad ba un

IN OF GUIVES





















\$



MAP 38















, 23









81,





















5% 600











ļŀ.

MAP 65 Legend Property Boundaries W1 R2 R3 Richmond St Swamp St Current Land Zoning Map -3 **Richmond Street, Wardell GDA** Printed 16/02/2018 ballina























62

ŏ