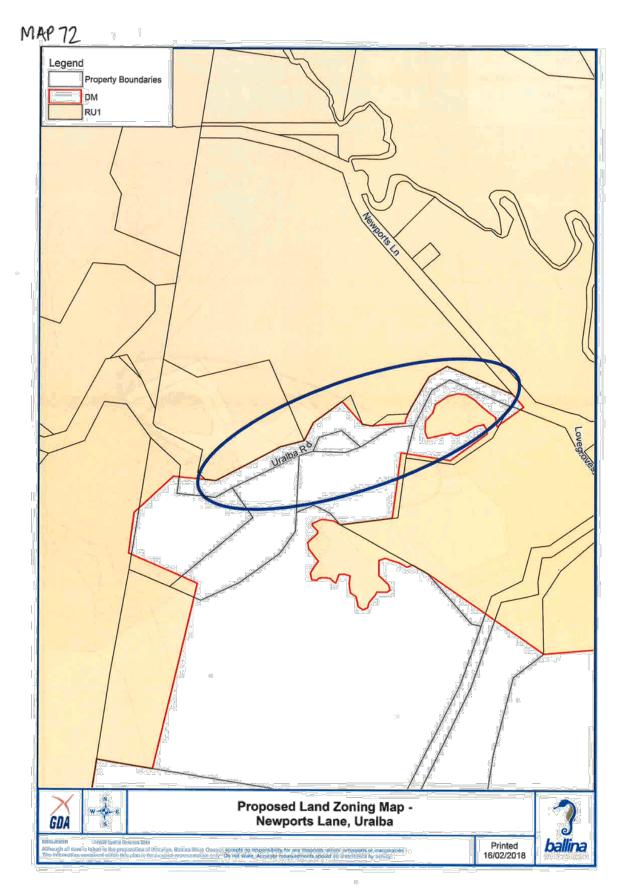

Proposed Land Zoning Map -Emigrant Creek 1

m of this plan, Ballins Bi is for pictorial represent

his plan is for pla

r Council acceptio na responsibili on only<u>. Do not ocale. Acconate</u>

GDA

marind Dr

Printed 16/02/2018