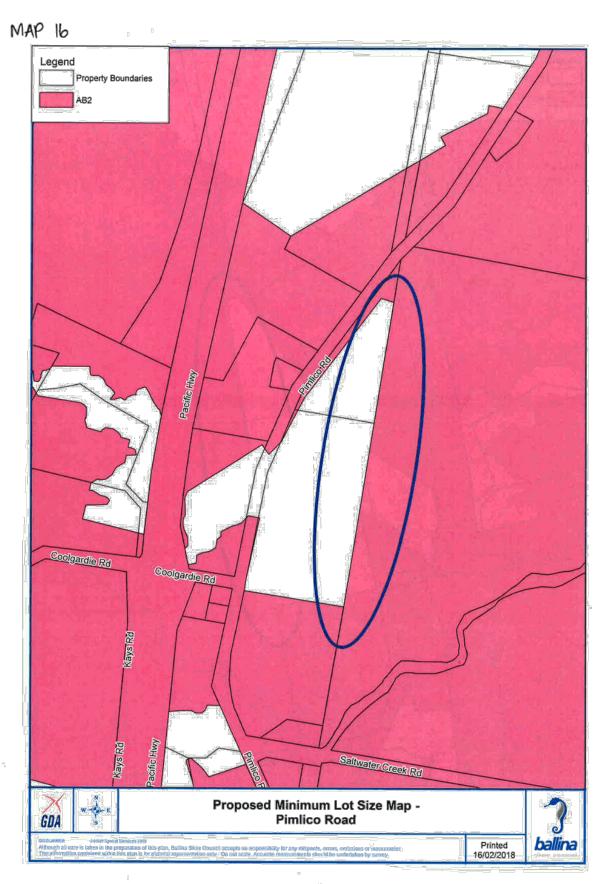

Proposed Land Zoning Map -Emigrant Creek 1

m of this plan, Ballins Bi is for pictorial represent

his plan is for pla

r Council acceptio na responsibili on only<u>. Do not ocale. Acconate</u>

GDA

marind Dr

Printed 16/02/2018

ballina

acific.t Mitchel



























MAP 18 Legend Property Boundaries Class 5 Class 4 Class 3 2 )0 <sup>°</sup>'' Pacific Hwy Coolgardie Rd Coolgardie Rd Kays Rd

 Disclament
 Ordersfamiliere/cerionité

 Abbengh all ease la laken is Des preparation et Weis plane, Ballino Office Council accepts na responsability for any missions, errors, ordisations er macaunatice.

 The information contained softwid Met else is. Bre plate to Looperand abbo only. Council second deservations encountering charve deservations er macaunatice.

Saltwater Creek Rd

Proposed Acid Sulphate Soil Map -Pimlico Road

GDA

cific Hwy

Printed 16/02/2018

ballin

















10





MAP 28 Legend **Property Boundaries** DM DOOD Dr Palisade Way RE1 R2 Page Ct R3 RU1 NomCestRd Tata Douts Proposed Land Zoning Map -Tara Downs **GDA** 0 (2008 Spatia Sche