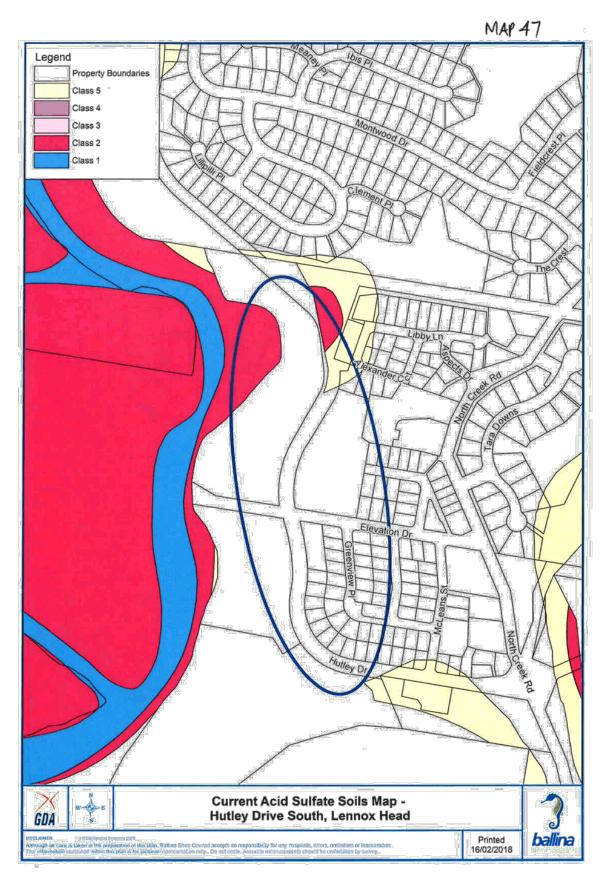

 The information contained softwid Met else is. Bre plate to Looperand abbo only. Council second deservations encountering charve deservations er macaunatice.

Saltwater Creek Rd

Proposed Acid Sulphate Soil Map -Pimlico Road