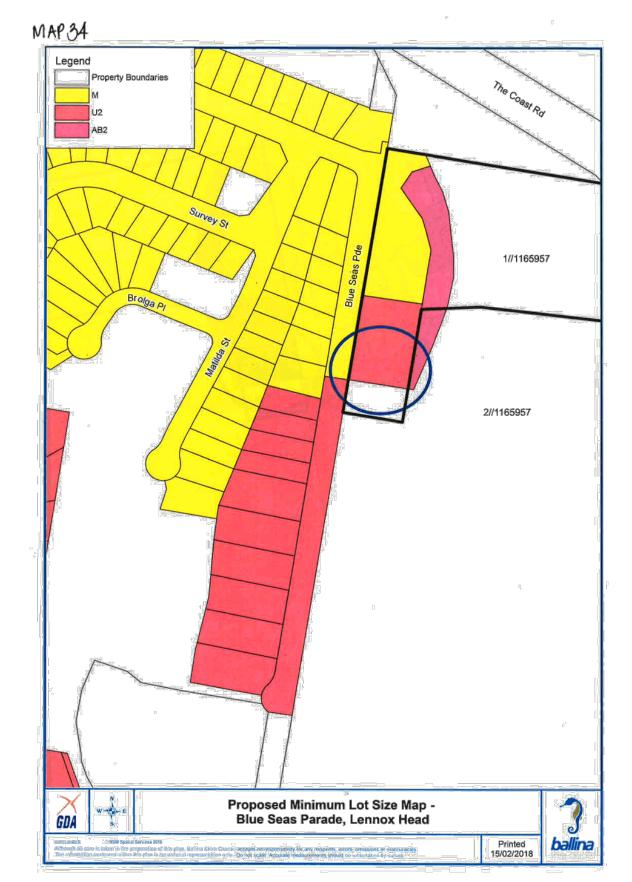

ons, errors, ordisations er macaunatice.

 The information contained softwid Met else is. Bre plate to Looperand abbo only. Council second deservations encountering charve deservations er macaunatice.

Saltwater Creek Rd

Proposed Acid Sulphate Soil Map -Pimlico Road

GDA

cific Hwy

Printed 16/02/2018

ballin

















10





MAP 28 Legend **Property Boundaries** DM DOOD Dr Palisade Way RE1 R2 Page Ct R3 RU1 NomCestRd Tata Douts Proposed Land Zoning Map -Tara Downs **GDA** 0 (2008 Spatia Scheinsster In Inten in Oro proposition of Hils darf), Ballian Shi In Inten in Oro proposition of Tar pictuital represents articles within This plan in Tar pictuital represents Printed 15/02/2018 ballina ne Q usikity tor any mispai saata measaarmana a érièns, e Ad ba un

IN OF GUIVES





















\$



MAP 38















, 23









81,





















5% 600











ļŀ.

MAP 65 Legend Property Boundaries W1 R2 R3 Richmond St Swamp St Current Land Zoning Map -3 **Richmond Street, Wardell GDA** Printed 16/02/2018 ballina























62

ŏ