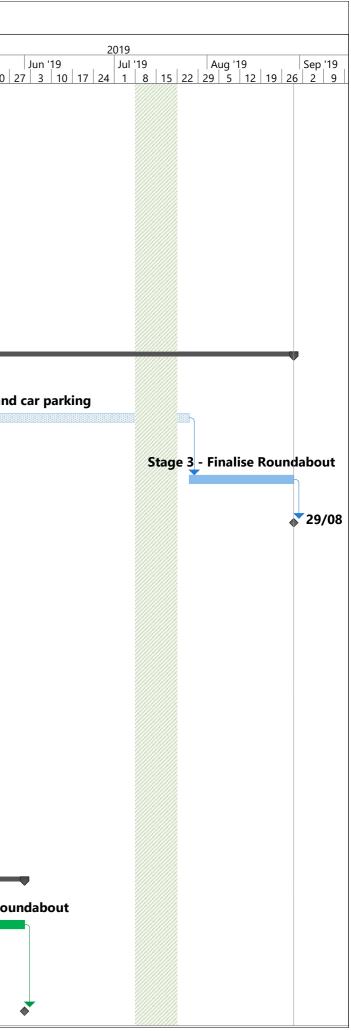

bout                       | 25 days  | Mon<br>29/04/19 | Fri 31/05/19    |                   | Stage 3 - Finalise R                                                                                                                             |
| 17 | Seal Camp Drewe<br>Road                                | 10 days  | Mon<br>5/11/18  | Fri 16/11/18    |                   | Seal Camp Drewe Road                                                                                                                             |
| 18 | Project End                                            | 0 days   | Fri 31/05/19    | Fri 31/05/19    |                   |                                                                                                                                                  |