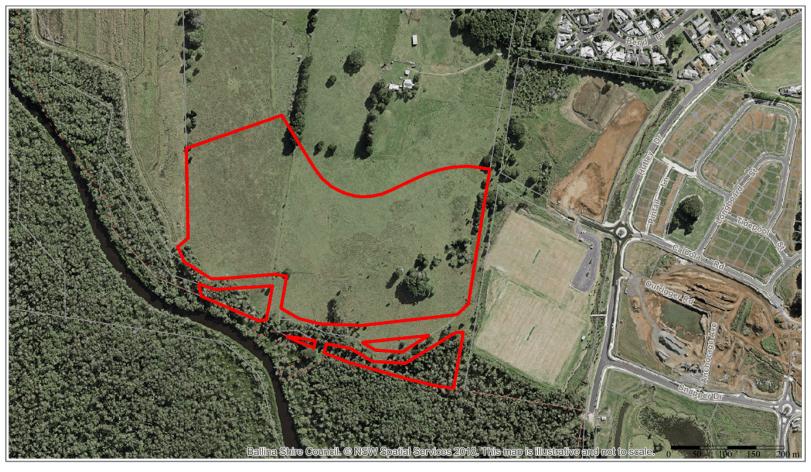

PO Box 450 BALLINA NSW 2478

council@ballina.nsw.gov.au www.ballina.nsw.gov.au

Option 1 Residue Henderson Farm Henderson Lane, Lennox Head

ballina Shire Goundi geographical information system

Projection: GDA94 / MGA zone 56 Date: 15/08/2018