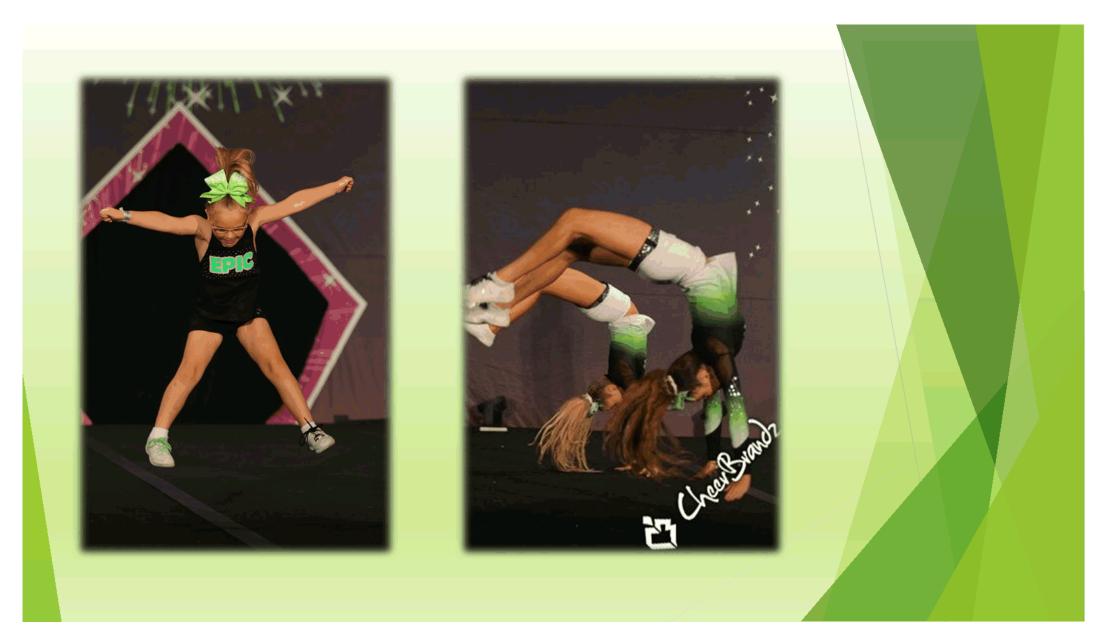

Epic Cheer offers a range of cheer, tumble and stunt classes. In 2018, we have more teams than ever before - three level 1 teams to cater for boys and girls from 10 to 18 years with little or no Cheer experience and a strong, competitive level 3 team for experienced cheerleaders.

### What do we do....?

- Cheerleading is a fast paced, dynamic sport that encompasses dance, jumps, tumbling and stunts.... all in a two-and-a-half-minute routine!
- Cheerleaders train year round and are taught how to increase their strength, flexibility and coordination whilst also learning confidence through performance.
- There are six levels in Cheerleading, starting with level 1 progressing to level 6, with each level having a graduated increase in the level of difficulty in tumble and stunt skills permitted in routines.
- Epic Cheer is a professionally run sports club with a strong focus on safety first. All cheer coaches are United States of America Safety Federation (USASF) accredited, hold Working with Children Checks and have first aid qualifications.