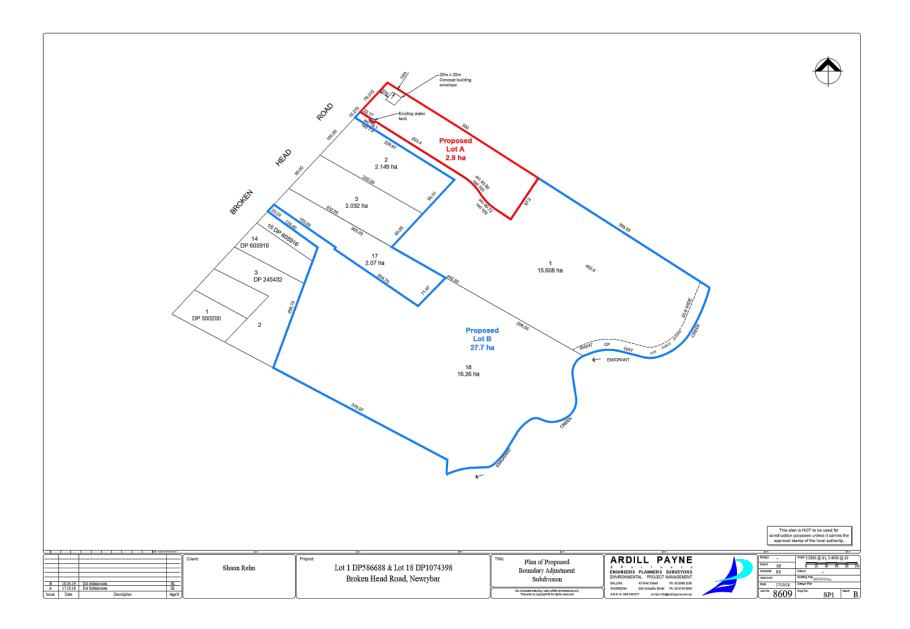

## 8.1 DA 2018/702 Boundary Adjustment - Broken Head Road.DOC



1300 864 444 council@ballina.nsw.gov.au www.ballina.nsw.gov.au

to beau accordance to sea yeak accordance. Nelle eary equi bian le constructions and accordance in a sea of the land if biand fraction forwarment departments and they forwarment expendences a submit part of the sea of spectra bians of representations or representations and according to the land if biand is a sequence of the land if biand is a sequence of the land if biand is a sequence of the land is a sequence of the land is a sequence of the land of the land is a sequence of the