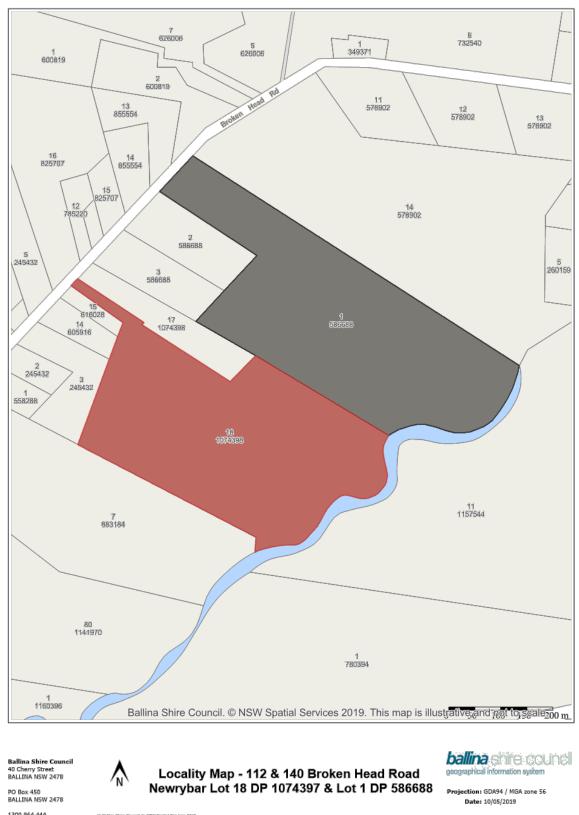

## 8.1 DA 2018/702 Boundary Adjustment - Broken Head Road.DOC



1300 864 444 council@ballina.nsw.gov.au www.ballina.nsw.gov.au

to beau accordance to sea yeak accordance. Nelle eary equi bian le constructions and accordance in a sea of the land if biand fraction forwarment departments and they forwarment expendences a submit part of the sea of spectra bians of representations or representations and according to the land if biand is a sequence of the land if biand is a sequence of the land if biand is a sequence of the land is a sequence of the land is a sequence of the land of the land is a sequence of the