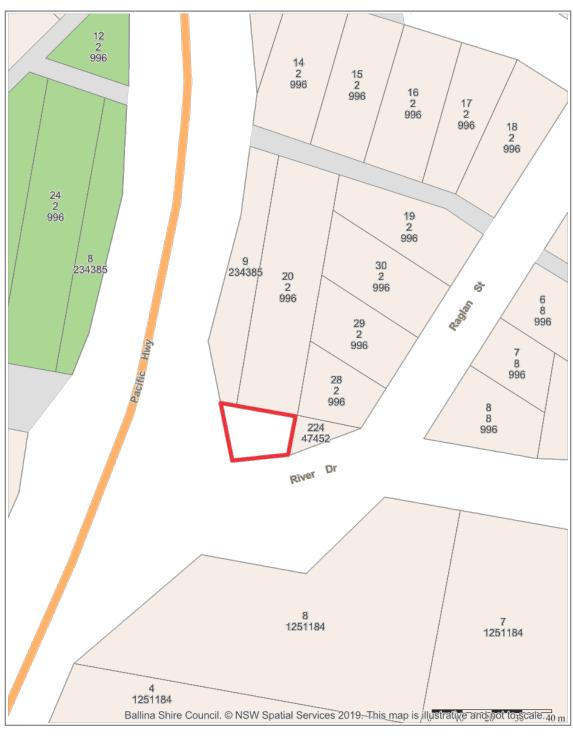

Proposed Road Closing 3 River Drive, East Wardell

Projection: @DA94 / MGA zone 56 Date: 26/04/2019

O Billion Billio Charli Charli (2018) Van Brocken D. B.

William Shire Arm and the actuated of the product, Define Shire Based of Value (Februal Coverment Agent Inter Conference Coverment Agent Interest Coverment Agent Interest Coverment Covermen