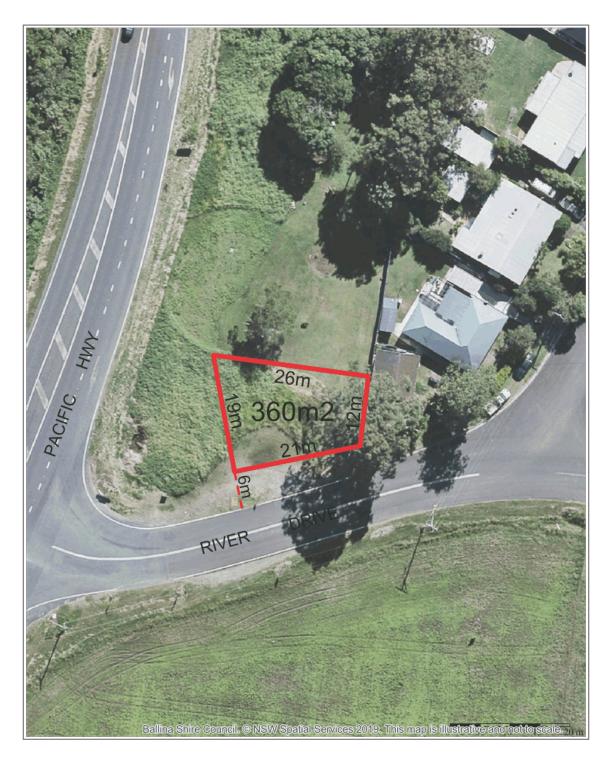

Proposed Road Closing 3 River Drive, East Wardell

Projection: @A94 / MGA zone 56 Date: 26/04/2019

() Differ Silving Control () Differ Synth Services 20 (2). We describe the silving Silving Audit of the Local / Saar Pedard Government department of the Propertment of the silving Silving Silving Silving Audit of the Local / Saar Pedard Government of the Silving Silving