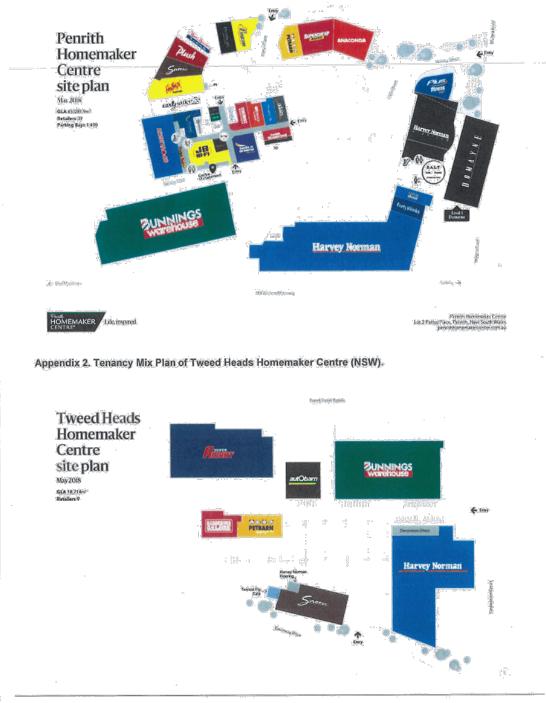

From: Paul Snellgrove [mailto:PaulS@ardil[payne.com.au] Sent: Tuesday, 26 February 2019 10:21 AM

To: Klaus Kerzinger Cc: 'Murray, Doug' Subject: 8849 - Planning Proposal

Klaus

I refer to prior discussions that I have had with you and Simon in respect of a planning proposal (PP) relating to the Harvey Norman Homemakers Centre (Lot 951 DP 1165266, 26 Boeing Ave, Ballina) involving a proposed amendment to the BLEP 2012 to permit a number of additional uses at the site/in the building under Clause 2.5 and Schedule 1.