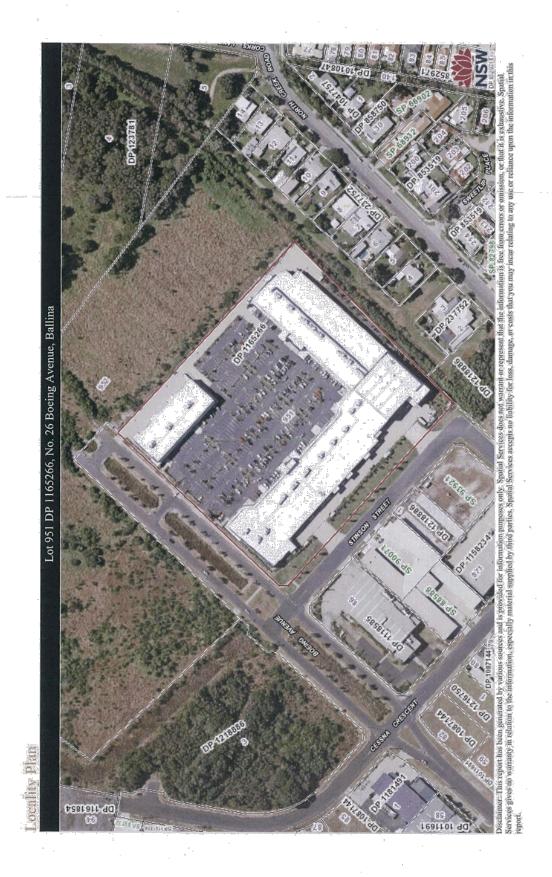

### re: Planning Proposal/LEP Amendment Request Lot 951 DP 1165266, No. 26 Boeing Avenue, Ballina

I refer to prior communications with Council's Strategic Planners, Messrs Simon Scott and Klaus Kerzinger during November/December 2018 in respect of the subject matter.

To prepare certain applications in respect of land known as:

| Street         | 26 Boeing Avenue   |  |
|----------------|--------------------|--|
| (with local p) | zo boeng Avenue    |  |
| Town           | Ballina            |  |
| Real property  | -                  |  |
| description    | Lot 951 DP 1165266 |  |