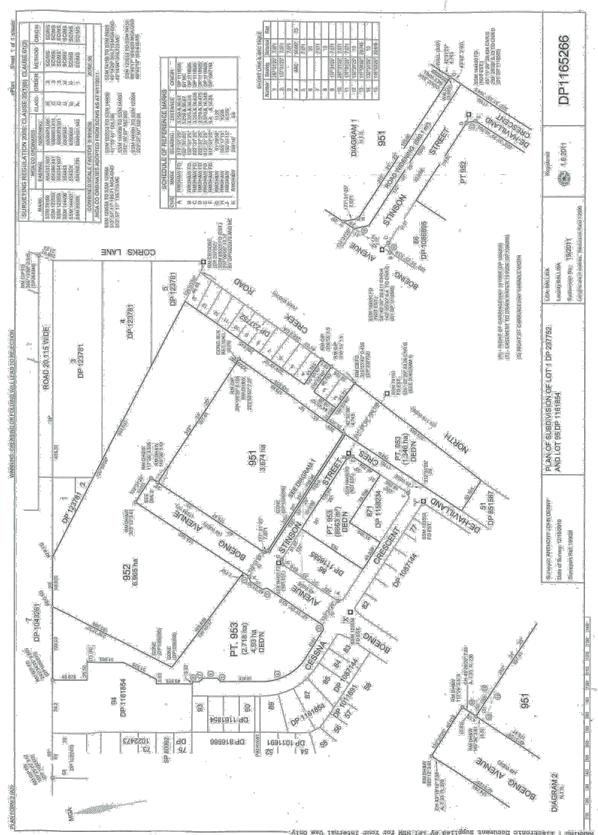

### re: Planning Proposal/LEP Amendment Request Lot 951 DP 1165266, No. 26 Boeing Avenue, Ballina

I refer to prior communications with Council's Strategic Planners, Messrs Simon Scott and Klaus Kerzinger during November/December 2018 in respect of the subject matter.

To prepare certain applications in respect of land known as:

| Street         | 26 Boeing Avenue   |  |
|----------------|--------------------|--|
| (with local p) | zo boeng Avenue    |  |
| Town           | Ballina            |  |
| Real property  | -                  |  |
| description    | Lot 951 DP 1165266 |  |