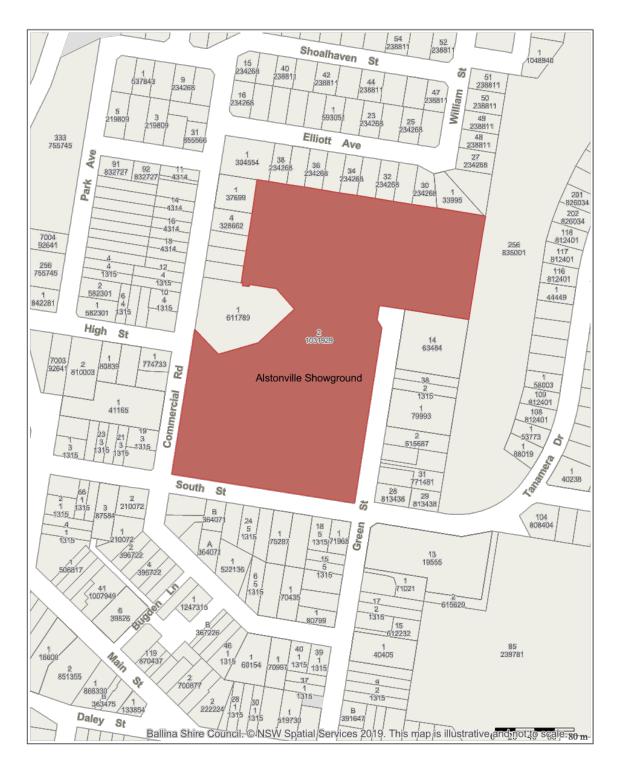

## 8.2 DA 2019/303 - Tiered Seating, Viewing Platform and Awnings - Alstonville Showground.DOC

**Ballina Shire Council** 40 Cherry Street BALLINA NSW 2478

PO Box 450 BALLINA NSW 2478

1300 864 444 council@ballina.nsw.gov.au www.ballina.nsw.gov.au