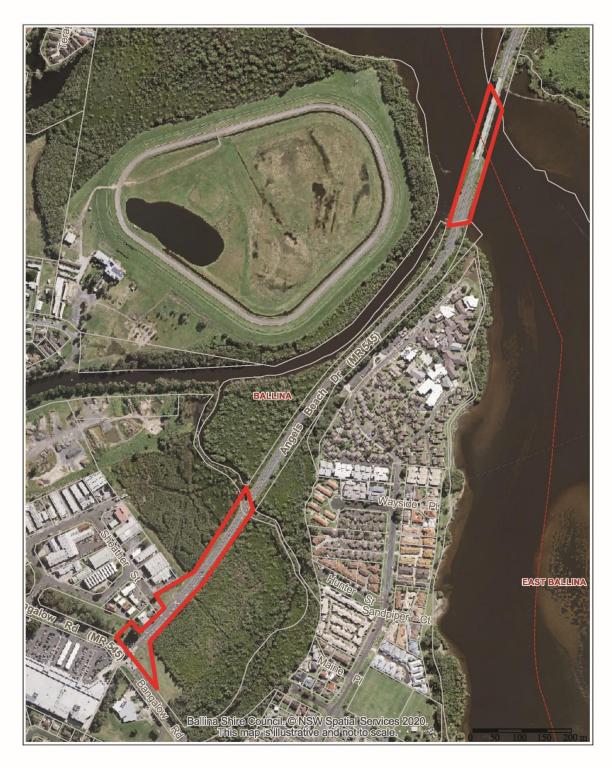

Ballina Shire Counci 40 Cherry Street BALLINA NSW 2478

PO Box 450 BALLINA NSW 2478

1300 864 444 council@ballina.nsw.gov.au www.ballina.nsw.gov.au

Proposed Acquisition of Crown Land Angels Beach Drive, Ballina Part Lot 456 DP 729144, North Creek & Little Fishery Creek