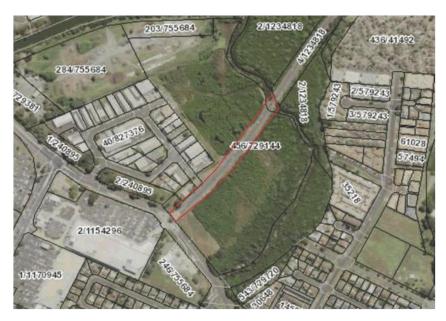

Ballina Shire Counci 40 Cherry Street BALLINA NSW 2478

PO Box 450 BALLINA NSW 2478

1300 864 444 council@ballina.nsw.gov.au www.ballina.nsw.gov.au

Proposed Acquisition of Crown Land Angels Beach Drive, Ballina Part Lot 456 DP 729144, North Creek & Little Fishery Creek

## Diagram: