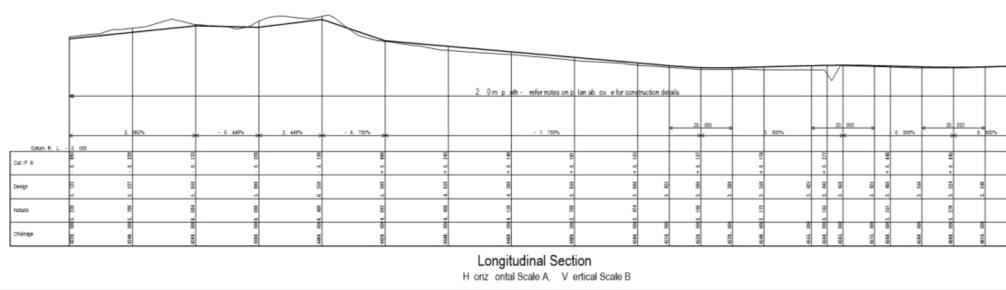

Longitudinal Section: Sheet 15 of 2 2185-

Plan Scale A

LEGEND

| EGENI        | D                                       |
|--------------|-----------------------------------------|
|              | Ap p rox im ate p rop entyb our         |
|              | E x isting fence                        |
| $+3^{(2)/2}$ | E x isting stak e p laced b y Cour      |
|              | Design surface contours at 0. 2 m       |
|              | E x isting p ath, m inim al work        |
|              | Prop osed sand p ath ( Detail 2)        |
|              | Prop. condictore state, slowed all to a |