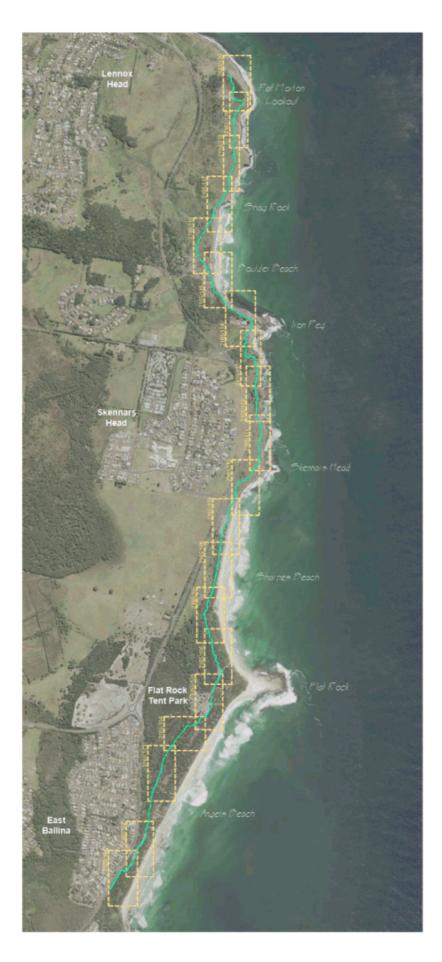

# Ballina to Lennox Head COASTAL RECREATIONAL PATH Sharpes Beach to Pat Morton Lookout Detailed Design

### LEGEND

| 2 |       | Ap p rox im ate p rop entyb our      |
|---|-------|--------------------------------------|
|   |       | E x isting fence                     |
|   | +1000 | E x isting stak, e.p. laced b. yCour |
|   |       | Design surface contours at 0. 2 m    |
|   |       | Prop osed sand p ath ( Detail 2)     |
|   |       | Limit of a star used CRP work a      |