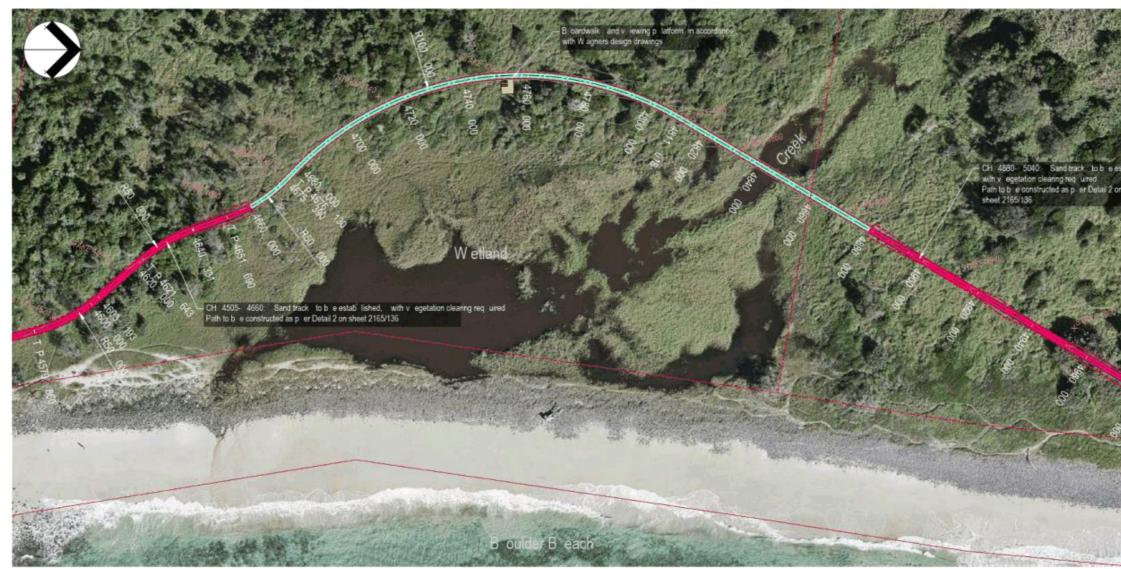

Longitudinal Section: Sheet 15 of 2 2185-

Plan Scale A

LEGEND

| EGENI        | D                                       |
|--------------|-----------------------------------------|
|              | Ap p rox im ate p rop entyb our         |
|              | E x isting fence                        |
| $+3^{(2)/2}$ | E x isting stak e p laced b y Cour      |
|              | Design surface contours at 0. 2 m       |
|              | E x isting p ath, m inim al work        |
|              | Prop osed sand p ath ( Detail 2)        |
|              | Prop. condictore state, slowed all to a |