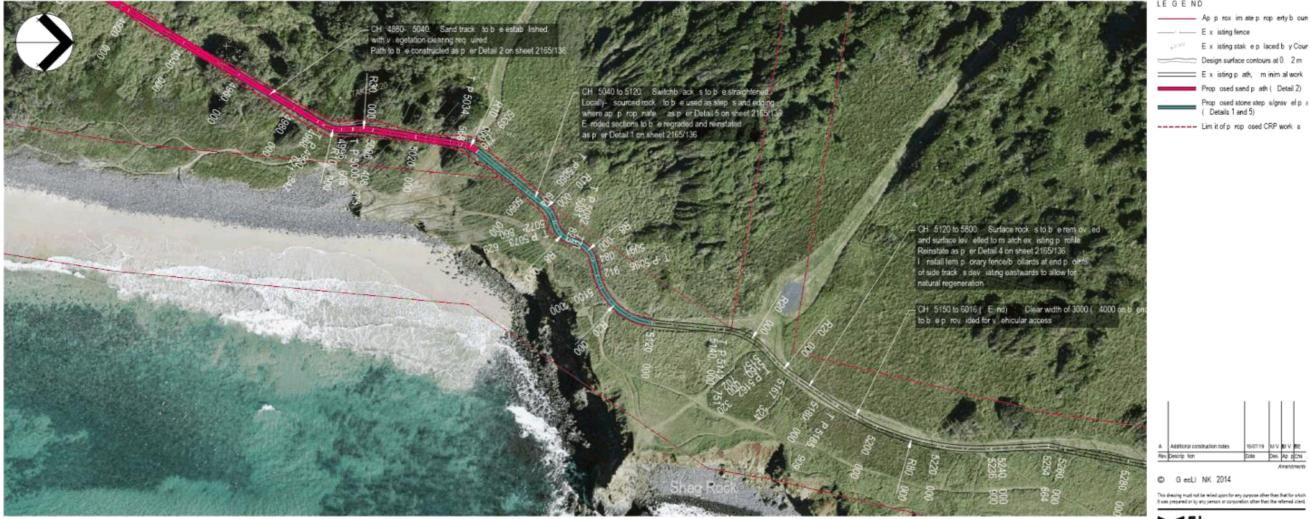

### LEGEND

| 2 |       | Ap p rox im ate p rop entyb our      |
|---|-------|--------------------------------------|
|   |       | E x isting fence                     |
|   | +1000 | E x isting stak, e.p. laced b. yCour |
|   |       | Design surface contours at 0. 2 m    |
|   |       | Prop osed sand p ath ( Detail 2)     |
|   |       | Limit of a star used CRP work a      |