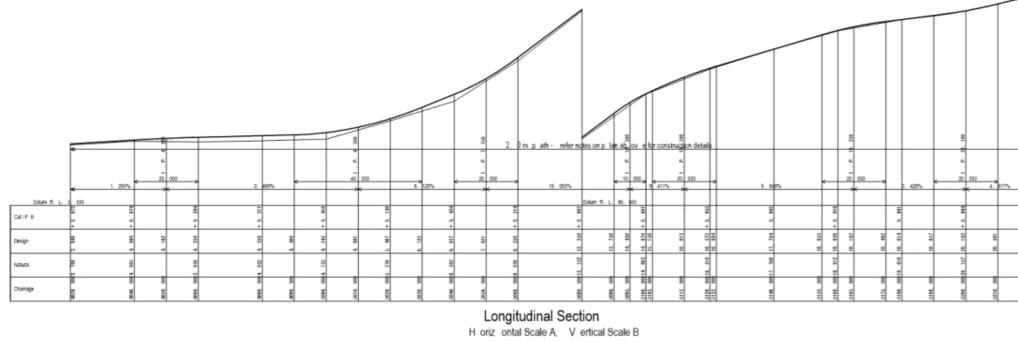

Longitudinal Section: Sheet 15 of 2 2185-

Plan Scale A

LEGEND

| EGENI        | D                                       |
|--------------|-----------------------------------------|
|              | Ap p rox im ate p rop entyb our         |
|              | E x isting fence                        |
| $+3^{(2)/2}$ | E x isting stak e p laced b y Cour      |
|              | Design surface contours at 0. 2 m       |
|              | E x isting p ath, m inim al work        |
|              | Prop osed sand p ath ( Detail 2)        |
|              | Prop. condictore state, slowed all to a |