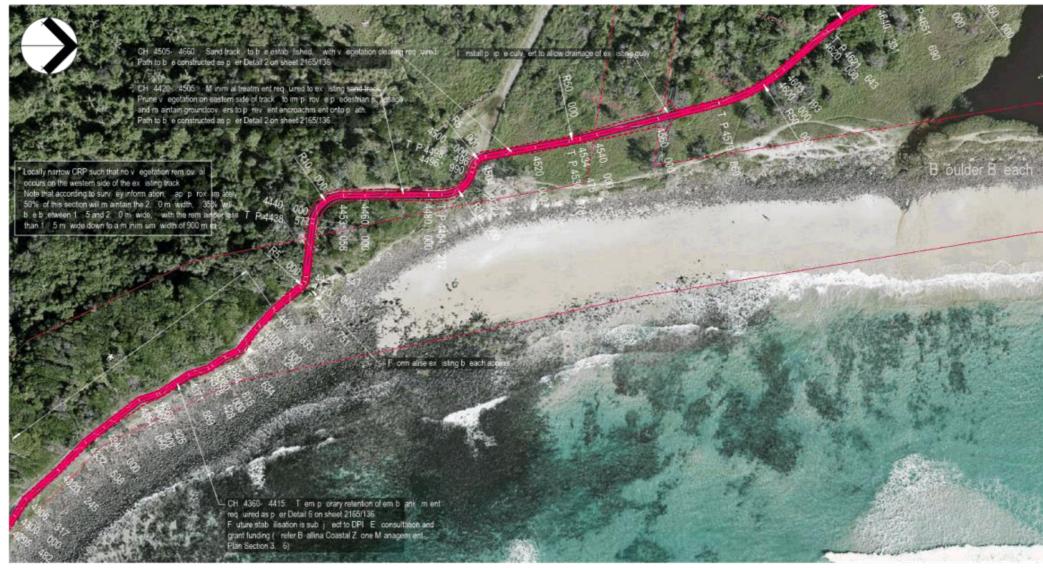

### LEGEND

| 2 |       | Ap p rox im ate p rop entyb our      |
|---|-------|--------------------------------------|
|   |       | E x isting fence                     |
|   | +1000 | E x isting stak, e.p. laced b. yCour |
|   |       | Design surface contours at 0. 2 m    |
|   |       | Prop osed sand p ath ( Detail 2)     |
|   |       | Limit of a star used CRP work a      |

#### C G eckl NK 2014

This deaving must not be rected upon for any purpose ofter then that for which it was prepared or by any person or corporation other than the referred clarit 

Project Title

Coastal Recreational Path

Longitudinal Section: Sheet 15 of 2 2185-

Plan Scale A

LEGEND

| EGENI        | D                                       |
|--------------|-----------------------------------------|
|              | Ap p rox im ate p rop entyb our         |
|              | E x isting fence                        |
| $+3^{(2)/2}$ | E x isting stak e p laced b y Cour      |
|              | Design surface contours at 0. 2 m       |
|              | E x isting p ath, m inim al work        |
|              | Prop osed sand p ath ( Detail 2)        |
|              | Prop. condictore state, slowed all to a |