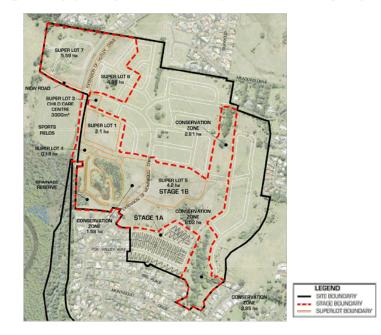

The development is being undertaken by Clarence Property.

The location of the land and the overall layout of the development is shown in Figure 1.

Figure 1 – Epiq Development Lennox Head (Source: Newton Denny Chapelle)

### Community Facility

The Statement of Commitments under the Concept Approval requires the developer to provide a 300m<sup>2</sup> community facility within the Epiq site. This facility was originally envisaged on the land shown as super lot 4 in Figure 1.