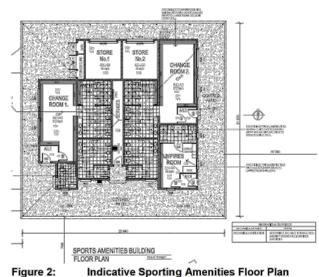

### Sporting Amenities

The current approval for Epiq requires that the developer provides a modest amenities building comprised of toilets, small storage areas and an awning area.

There is an opportunity to provide for a significantly improved amenities outcome on the land in the form of a facility that includes change rooms, a canteen space and possibly a meeting space. This outcome requires the redirection of funds from the infrastructure the developer is required to provide and/or additional funding from Council.

Council staff have been in negotiation with Clarence Property to facilitate an improved amenities building at the Epiq playing fields inclusive of toilets, change rooms, a canteen space, storage areas and a meeting space.

The negotiations would be progressed on the basis of the following principles

- Clarence Property to proceed to lodge a development application for an enhanced amenities building at the playing fields inclusive of toilets, change rooms, a canteen space, storage areas and a meeting space, generally in accordance with the design plan shown in Figure 3.
- Clarence Property to construct the enhanced sporting amenities building.
- Council and Clarence Property to determine final costings based on builders estimates or as otherwise agreed.
- Any funds beyond the builders estimate for the combined sporting facility relative to the value of the required infrastructure is to be directed to the provision of lighting at the Epiq playing fields.

# RECOMMENDATIONS

- 1. That Council authorises the General Manager (or delegate) to continue to negotiate with Clarence Property for an alternative community infrastructure outcome and progress an associated voluntary planning agreement (should one be offered) based on the following principles:
  - Clarence Property to proceed to lodge a development application for an enhanced amenities building at the playing fields inclusive of toilets, change rooms, a canteen space, storage areas and a meeting space generally in accordance with the design plan shown in Figure 3.
  - Clarence Property to construct the enhanced sporting amenities building.
  - Council and Clarence Property to determine final costings based on builders estimates or as otherwise agreed.
  - Any funds beyond the builders estimate for the combined sporting facility relative to the value of the required infrastructure is to be directed to the provision of lighting at the Epiq playing fields.
  - That the agreed values and approach to deliver of the infrastructure be outlined in a voluntary planning agreement (should Clarence Property wish to offer such an agreement).