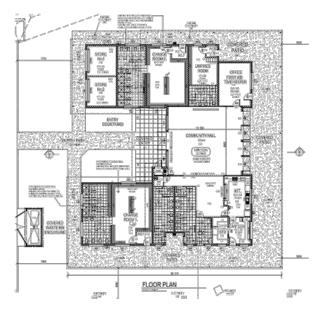

### Community Facility

The Statement of Commitments under the Concept Approval requires the developer to provide a 300m<sup>2</sup> community facility within the Epiq site. This facility was originally envisaged on the land shown as super lot 4 in Figure 1.

Plans for the facilities costed are shown in figures 1, 2 and 3.

Ballina Shire Council 27/06/19

Ordinary Meeting Page 36 of 208

8.4 Epiq - Community and Sporting Facility Infrastructure

Figure 3: Indicative Combined Sporting Amenities and Community Facility Floor Plan

#### 8.4 Epiq - Community and Sporting Facility Infrastructure

Table 3: Adjusted Cost Estimates – Currently Required Infrastructure

The costing for the combined sporting amenities and community building design as provided by PEP Solutions is \$1,168,000 (exclusive of GST)