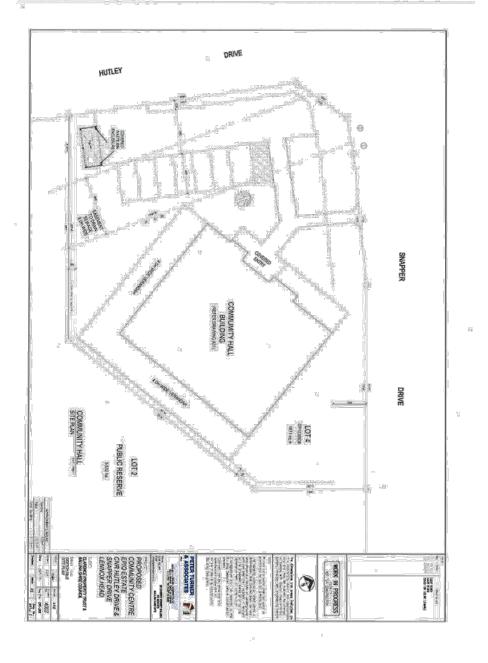

The development is being undertaken by Clarence Property.

The location of the land and the overall layout of the development is shown in Figure 1.

Figure 1 – Epiq Development Lennox Head (Source: Newton Denny Chapelle)

Epiq is subject to a Concept Approval (MP 07\_0026 MOD 5) and a Project Approval issued by the NSW Department of Planning.

The concept plan layout for Epiq is shown in Figure 2.

Ballina Shire Council 27/06/19

### Community Facility

The Statement of Commitments under the Concept Approval requires the developer to provide a 300m<sup>2</sup> community facility within the Epiq site. This facility was originally envisaged on the land shown as super lot 4 in Figure 1.