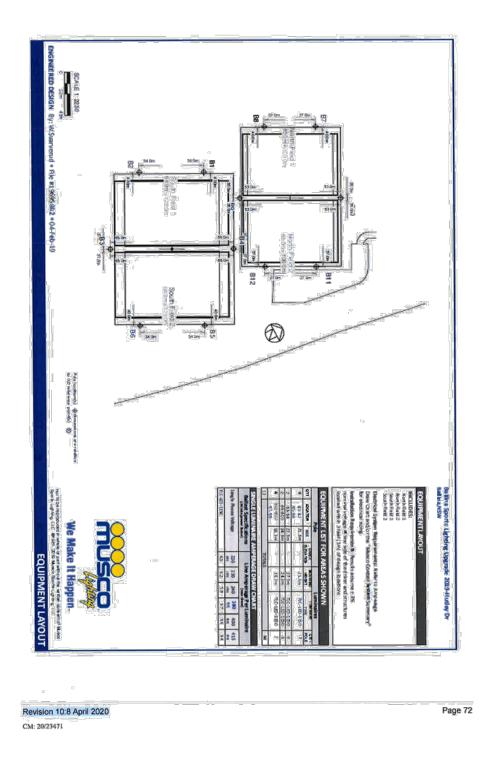

Provision of lighting at the Epiq sporting fields.

Lighting for the Epiq playing fields has not yet been resolved, with this infrastructure being important to maximising the use of the fields.

Construction of Hutley Drive North.

 Provision of lighting at the Epiq playing fields suitable for a variety of night time sporting activities.

The above approach means that Council would be deferring the construction of a second community facility in Lennox Head for an undefined period and that tennis courts will not be built within the Epiq development.

It is also recommended that Clarence Property be asked to include the preferred lighting outcome in the development application for the sporting facility to facilitate the delivery of the lighting.

Council staff will continue to negotiate with Clarence Property to seek to agree on a final value for the required infrastructure with any funds beyond those required for the enhanced sporting facility to be allocated to construction of the lighting.

### Lighting Works

Plans of the lighting works to which any monies owing to the Council will be applied, to the extent required by clause 5.5, are annexed hereto and marked "C" as described hereafter:

Ballina Sports Lighting Upgrade 2019-Hutley Dr dated 04 February 2019.