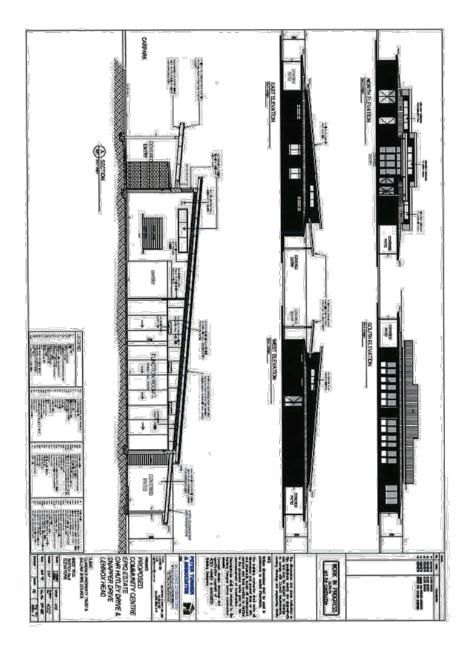

### **Required Works**

The Required Works no longer to be provided in accordance with this agreement include cricket nets and tennis courts with an agreed combined value of \$131,753 (excl. GST) plus the works identified on plans, copies of which are annexed hereto and marked "A" as described hereafter:

- Proposed Community Centre for Epiq Estate Lennox Head Job No.4002 Issue 5 dated April 2019.
- Schedule of Finishes for Proposed Community Centre for Epiq Estate Lennox Head Job No.4002 Issue 5 dated 23 April 2019;
- Proposed Sports Amenities Building for Epiq Estate Lennox Head Job No.4002 Issue B dated April 2019.

- Proposed Community Centre & Sports Amenities Epiq Estate Lennox Head Job No.4002 Issue 5 dated April 2019.
- Schedule of Finishes for Proposed Community Centre & Sports Amenities for Epiq Estate Lennox Head Job No.4002 Issue 5 dated 23 April 2019.