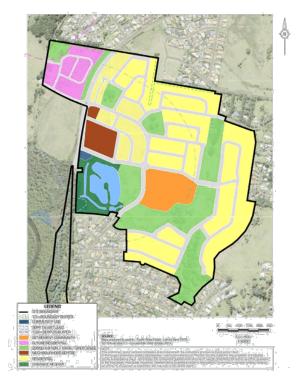

Epiq is subject to a Concept Approval (MP 07\_0026 MOD 5) and a Project Approval issued by the NSW Department of Planning.

The concept plan layout for Epiq is shown in Figure 2.

Ballina Shire Council 27/06/19

Ordinary Meeting Page 29 of 208

8.4 Epiq - Community and Sporting Facility Infrastructure

Figure 2 – Epiq Approved Concept Plan (Source: Newton Denny Chapelle)

The concept approval provides the overall context for the development, and the development of the land must be carried out in a manner consistent with this approval.