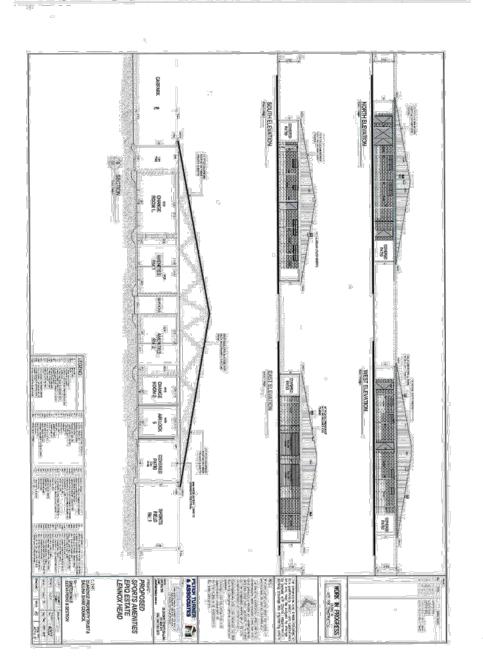

### Sporting Amenities

The current approval for Epiq requires that the developer provides a modest amenities building comprised of toilets, small storage areas and an awning area.

There is an opportunity to provide for a significantly improved amenities outcome on the land in the form of a facility that includes change rooms, a canteen space and possibly a meeting space. This outcome requires the redirection of funds from the infrastructure the developer is required to provide and/or additional funding from Council.

Council staff have been in negotiation with Clarence Property to facilitate an improved amenities building at the Epiq playing fields inclusive of toilets, change rooms, a canteen space, storage areas and a meeting space.

The negotiations would be progressed on the basis of the following principles

- Clarence Property to proceed to lodge a development application for an enhanced amenities building at the playing fields inclusive of toilets, change rooms, a canteen space, storage areas and a meeting space, generally in accordance with the design plan shown in Figure 3.
- Clarence Property to construct the enhanced sporting amenities building.
- Council and Clarence Property to determine final costings based on builders estimates or as otherwise agreed.
- Any funds beyond the builders estimate for the combined sporting facility relative to the value of the required infrastructure is to be directed to the provision of lighting at the Epiq playing fields.