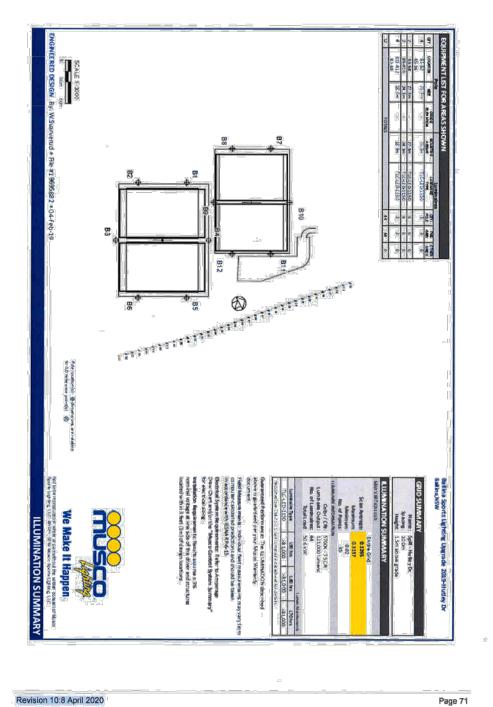

Provision of lighting at the Epiq sporting fields.

Lighting for the Epiq playing fields has not yet been resolved, with this infrastructure being important to maximising the use of the fields.

Construction of Hutley Drive North.

 Provision of lighting at the Epiq playing fields suitable for a variety of night time sporting activities.

The above approach means that Council would be deferring the construction of a second community facility in Lennox Head for an undefined period and that tennis courts will not be built within the Epiq development.

It is also recommended that Clarence Property be asked to include the preferred lighting outcome in the development application for the sporting facility to facilitate the delivery of the lighting.

Council staff will continue to negotiate with Clarence Property to seek to agree on a final value for the required infrastructure with any funds beyond those required for the enhanced sporting facility to be allocated to construction of the lighting.

### Lighting Works

Plans of the lighting works to which any monies owing to the Council will be applied, to the extent required by clause 5.5, are annexed hereto and marked "C" as described hereafter:

Ballina Sports Lighting Upgrade 2019-Hutley Dr dated 04 February 2019.