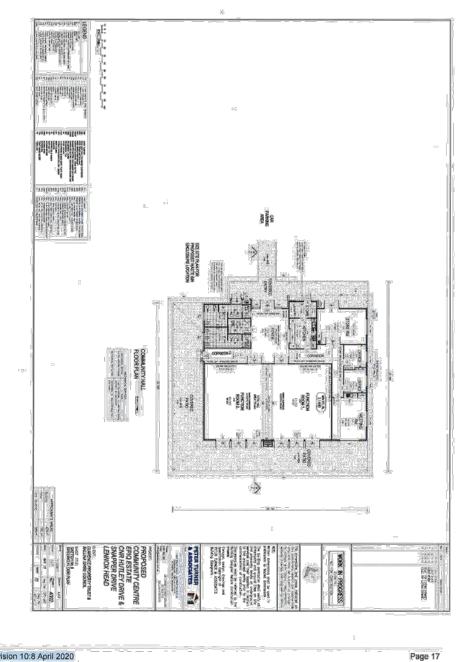

### Community Facility

The Statement of Commitments under the Concept Approval requires the developer to provide a 300m<sup>2</sup> community facility within the Epiq site. This facility was originally envisaged on the land shown as super lot 4 in Figure 1.

Plans for the facilities costed are shown in figures 1, 2 and 3.

Ballina Shire Council 27/06/19

Ordinary Meeting Page 36 of 208

8.4 Epiq - Community and Sporting Facility Infrastructure

Figure 3: Indicative Combined Sporting Amenities and Community Facility Floor Plan

#### 8.4 Epiq - Community and Sporting Facility Infrastructure

Table 3: Adjusted Cost Estimates – Currently Required Infrastructure

The costing for the combined sporting amenities and community building design as provided by PEP Solutions is \$1,168,000 (exclusive of GST)