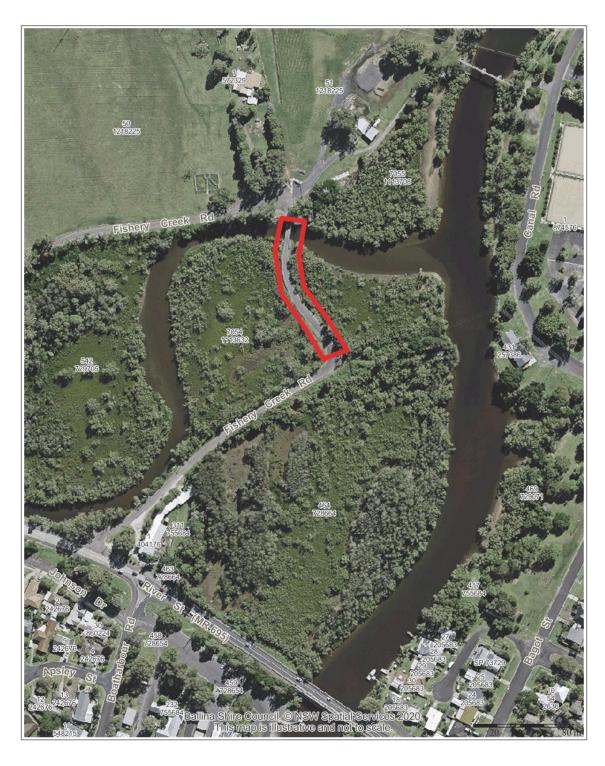

Ballina Shire Council 40 Cherry Street BALLINA NSW 2478

PO Box 450 EALLINA NSW 2478

130fJ 864 444 ccuncil@ ballina.nsw.gov.au www.ballina.nsw.gov.au

Proposed Land Acquisition Fishery Creek Road, West Ballina

Projection: @DA94 / MGA zone 56 Date: 9/07/2020

© Ballins Gover © Mist Style Services 2020.
Will a ever care to deliver a versu de services 2020.
Will a ever care de deliver exerce de services 90 di la product, fieldins 20 inc Countil et di la Local 15 and 16 eden Countil et delivora de la formación d