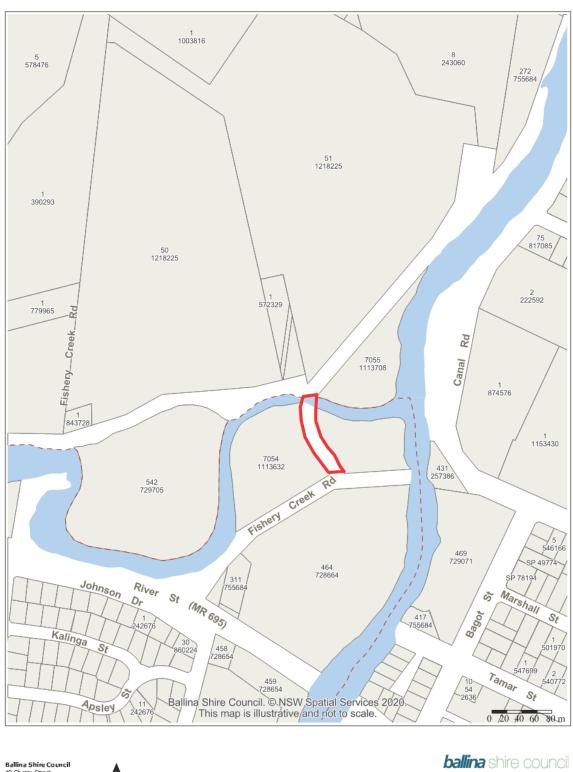

Ballina Shire Council 40 Cherry Street EALLINA NSW 2478

PO Box 450 EALLINA NSW 2478

130fJ 864 444 ccuncil@ballina.nsw.gov.au www.ballina.nsw.gov.au

**Proposed Land Acquisition** Fishery Creek Road, West Ballina

Projection: @DA94 / MGA zone 56 Date: 10/07/2020