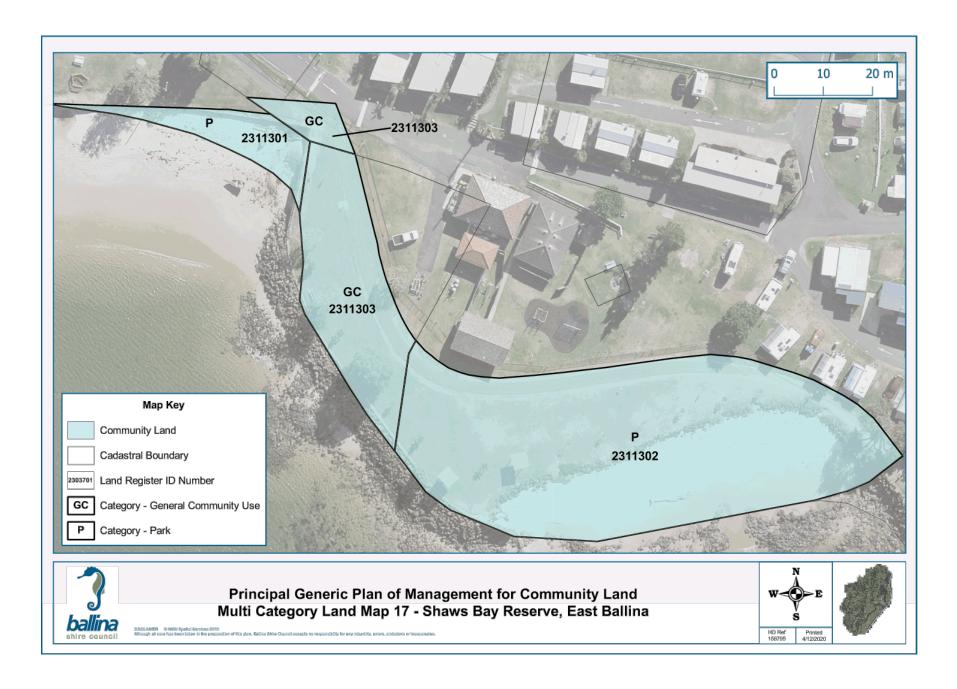

An individual land parcel may comprise two or more categories (e.g. Natural Area and Sportsground). Refer to Appendix 1 for land register information, and the accompanying maps in Appendix 2 for category of locations where land parcels have multiple categories assigned. For such parcels, each area is to be managed under the relevant provisions of the category assigned to that area.