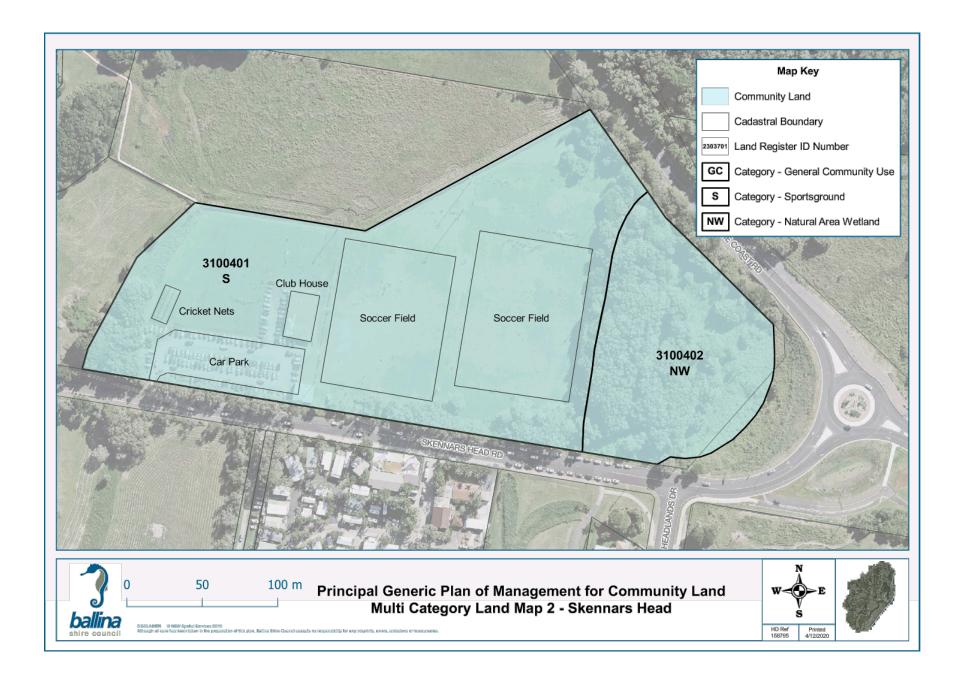

An individual land parcel may comprise two or more categories (e.g. Natural Area and Sportsground). Refer to Appendix 1 for land register information, and the accompanying maps in Appendix 2 for category of locations where land parcels have multiple categories assigned. For such parcels, each area is to be managed under the relevant provisions of the category assigned to that area.

The special provisions are listed based on the land identification number in Council's Land Register. The details of all community land to which this plan of management applies, including details of the categorisation of the land and whether special provisions apply, is contained in Council's Land register. Appendix 1 contains the details of the community land parcels managed by Council at the time of adoption of this Plan of Management.