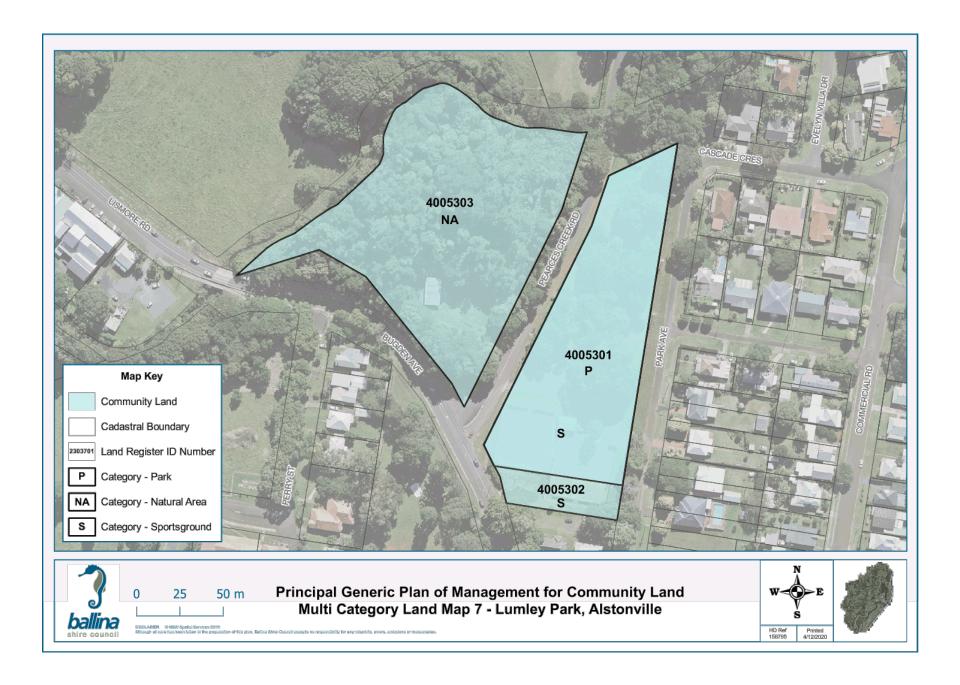

The special provisions are listed based on the land identification number in Council's Land Register. The details of all community land to which this plan of management applies, including details of the categorisation of the land and whether special provisions apply, is contained in Council's Land register. Appendix 1 contains the details of the community land parcels managed by Council at the time of adoption of this Plan of Management.