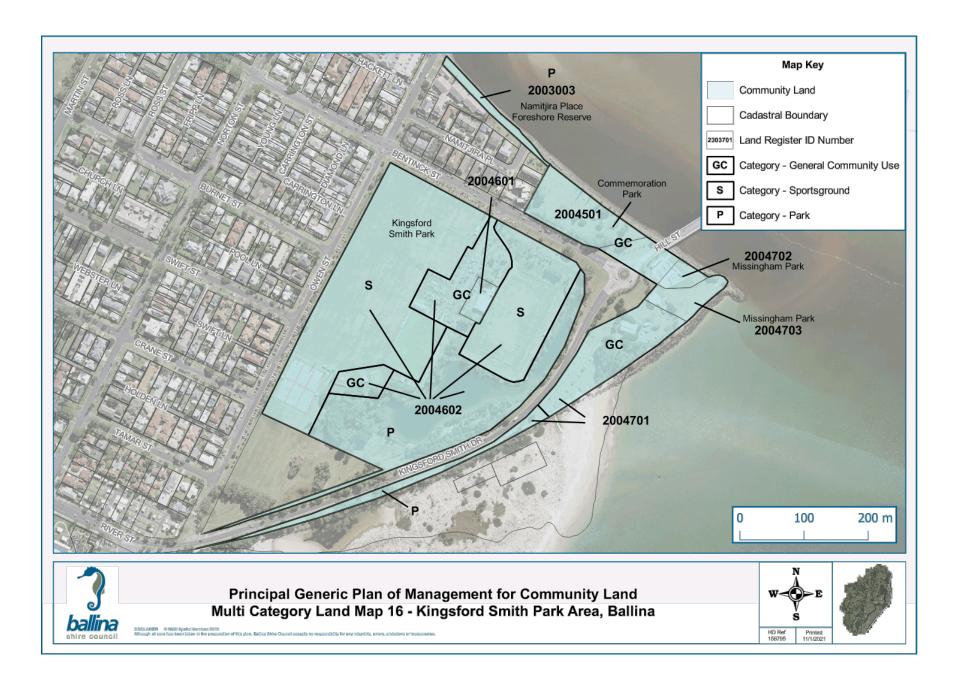

# 4 Special provisions

This section contains provisions that apply specifically to certain areas of community land in accordance with section 36(3A) of the LG Act. These special provisions are <u>supplementary</u> to the general provisions contained in Chapter 2. The special provisions recognise unique features of specified community land and may authorise specific land uses and/or authorise the granting of a lease, licence or other estate over the land or buildings contained thereon.

The special provisions are listed based on the land identification number in Council's Land Register. The details of all community land to which this plan of management applies, including details of the categorisation of the land and whether special provisions apply, is contained in Council's Land register. Appendix 1 contains the details of the community land parcels managed by Council at the time of adoption of this Plan of Management.