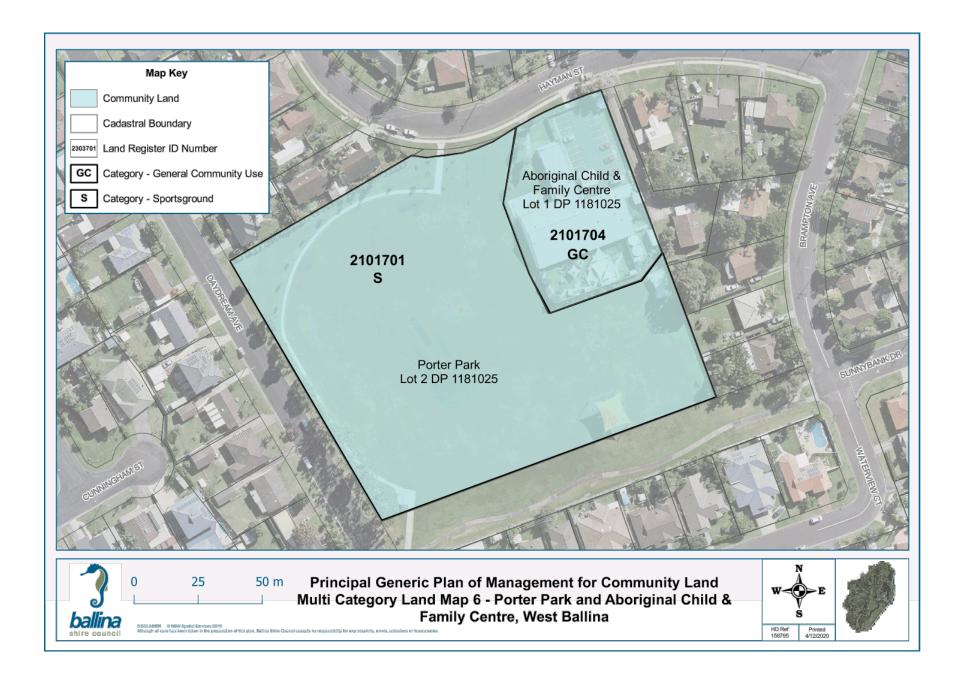

The special provisions are listed based on the land identification number in Council's Land Register. The details of all community land to which this plan of management applies, including details of the categorisation of the land and whether special provisions apply, is contained in Council's Land register. Appendix 1 contains the details of the community land parcels managed by Council at the time of adoption of this Plan of Management.