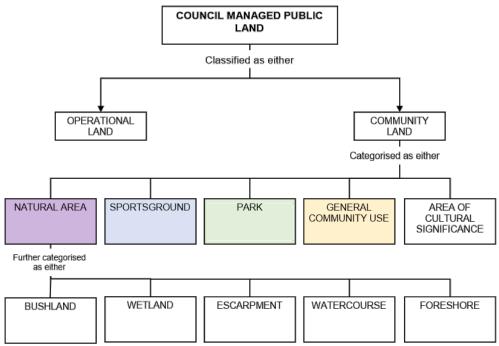

# Local Government Act 1993

The Local Government Act 1993 requires all public land to be classified as either Operational or Community land. Land classified as 'community land' must be further categorised. This is demonstrated in Figure 1. Public land can be land which is owned by the Council, and Crown land which is managed by the Council.

# Categorisation of Community Land

The LG Act requires all community land to be categorised as one or more of the following:

- Natural Area,
- · Sportsground,
- Park,
- General Community Use, or
- · An Area of Cultural Significance

Land that is categorised as a natural area is to be further categorised as one or more of the following:

- · Bushland,
- Wetland,
- Escarpment,
- Watercourse.
- Foreshore, or
- A category prescribed by the regulations.

The categories reflect land use and/or the physical characteristics of the land. Categorisation allows the Shire to focus its attention on the dominant character of the land, and the operational management of the asset.

Figure 1: Categorisation

The guidelines for categorisation of community land are set out in the Local Government (General) Regulation 2005. The core objectives for each are set out in the Local Government Act 1993. The guidelines and core objectives for Natural Areas as well as General Community Use areas are set out in Chapter 2.