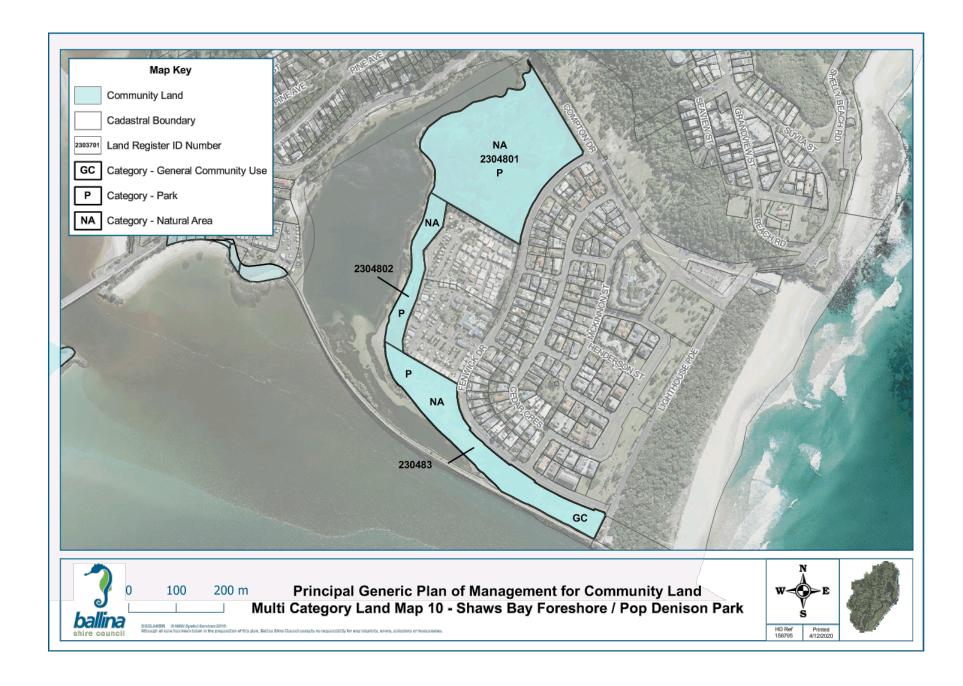

An individual land parcel may comprise two or more categories (e.g. Natural Area and Sportsground). Refer to Appendix 1 for land register information, and the accompanying maps in Appendix 2 for category of locations where land parcels have multiple categories assigned. For such parcels, each area is to be managed under the relevant provisions of the category assigned to that area.