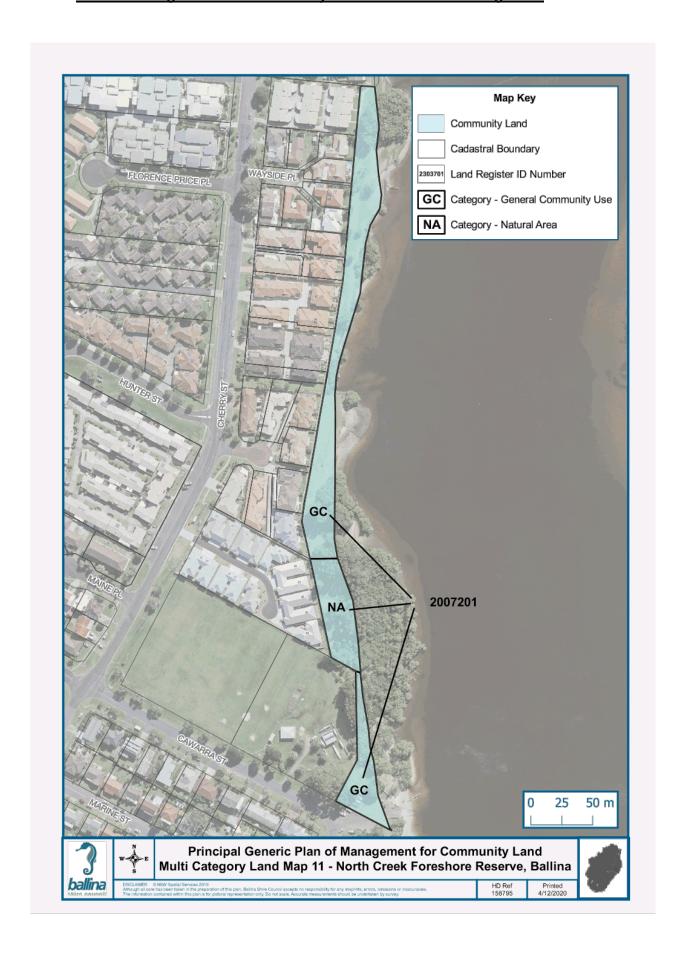

An individual land parcel may comprise two or more categories (e.g. Natural Area and Sportsground). Refer to Appendix 1 for land register information, and the accompanying maps in Appendix 2 for category of locations where land parcels have multiple categories assigned. For such parcels, each area is to be managed under the relevant provisions of the category assigned to that area.