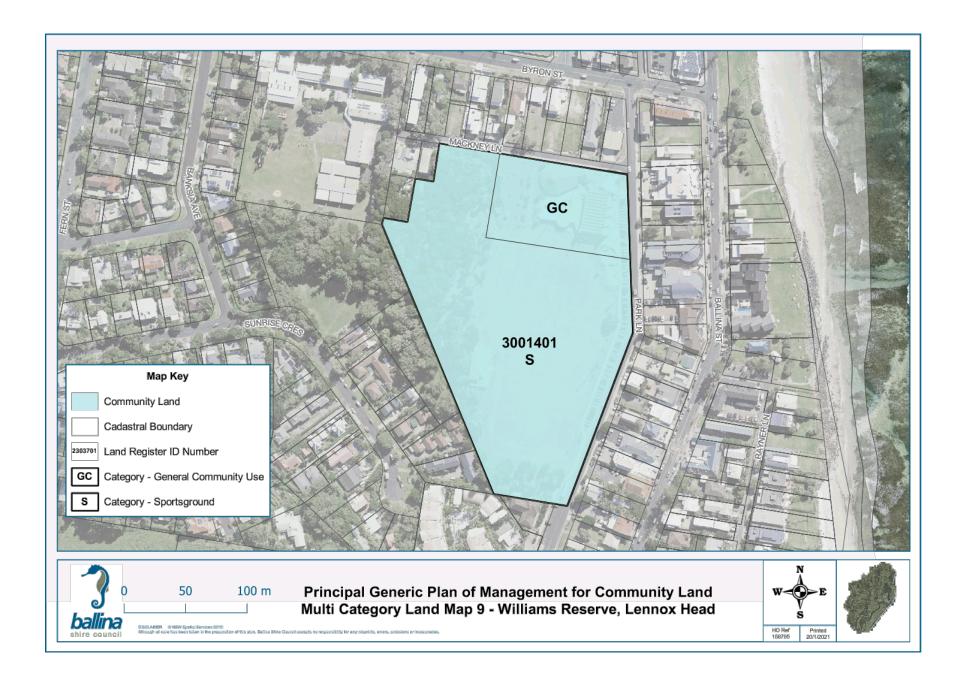

An individual land parcel may comprise two or more categories (e.g. Natural Area and Sportsground). Refer to Appendix 1 for land register information, and the accompanying maps in Appendix 2 for category of locations where land parcels have multiple categories assigned. For such parcels, each area is to be managed under the relevant provisions of the category assigned to that area.