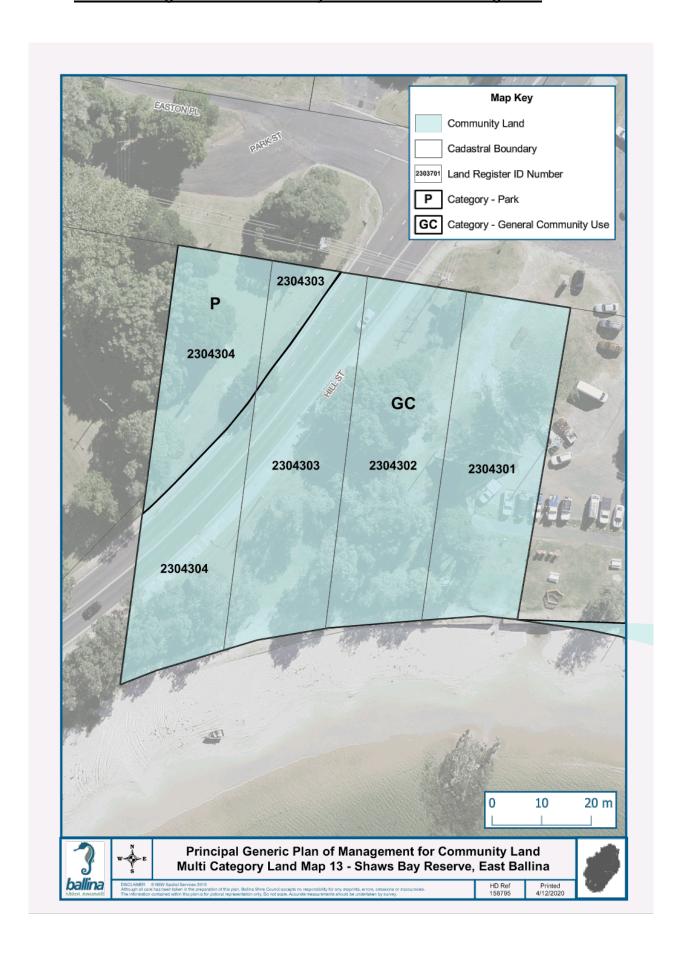

# 4 Special provisions

This section contains provisions that apply specifically to certain areas of community land in accordance with section 36(3A) of the LG Act. These special provisions are <u>supplementary</u> to the general provisions contained in Chapter 2. The special provisions recognise unique features of specified community land and may authorise specific land uses and/or authorise the granting of a lease, licence or other estate over the land or buildings contained thereon.

The special provisions are listed based on the land identification number in Council's Land Register. The details of all community land to which this plan of management applies, including details of the categorisation of the land and whether special provisions apply, is contained in Council's Land register. Appendix 1 contains the details of the community land parcels managed by Council at the time of adoption of this Plan of Management.