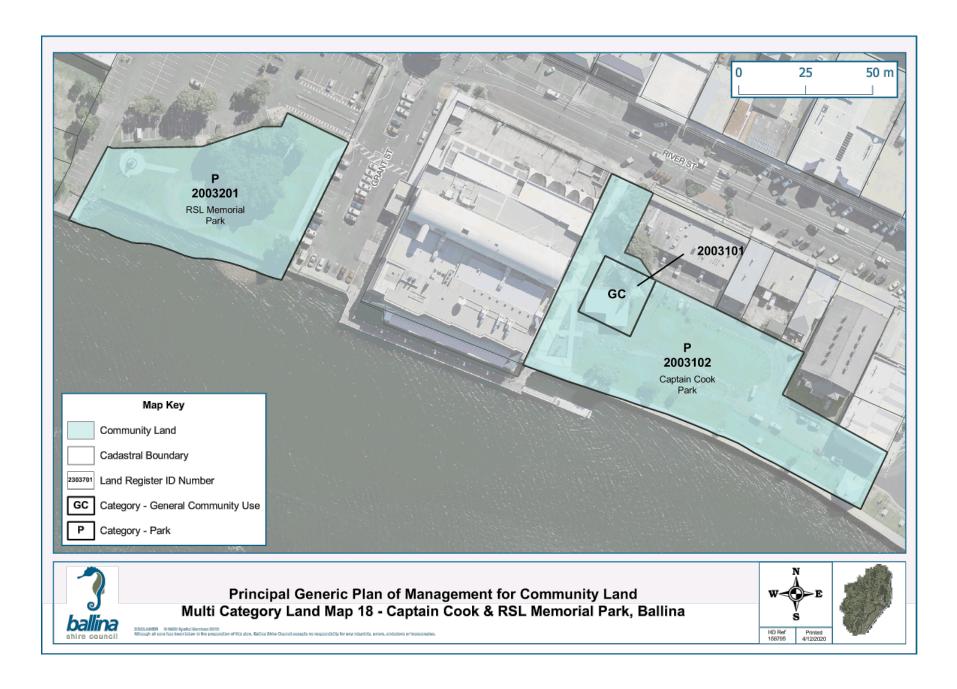

An individual land parcel may comprise two or more categories (e.g. Natural Area and Sportsground). Refer to Appendix 1 for land register information, and the accompanying maps in Appendix 2 for category of locations where land parcels have multiple categories assigned. For such parcels, each area is to be managed under the relevant provisions of the category assigned to that area.