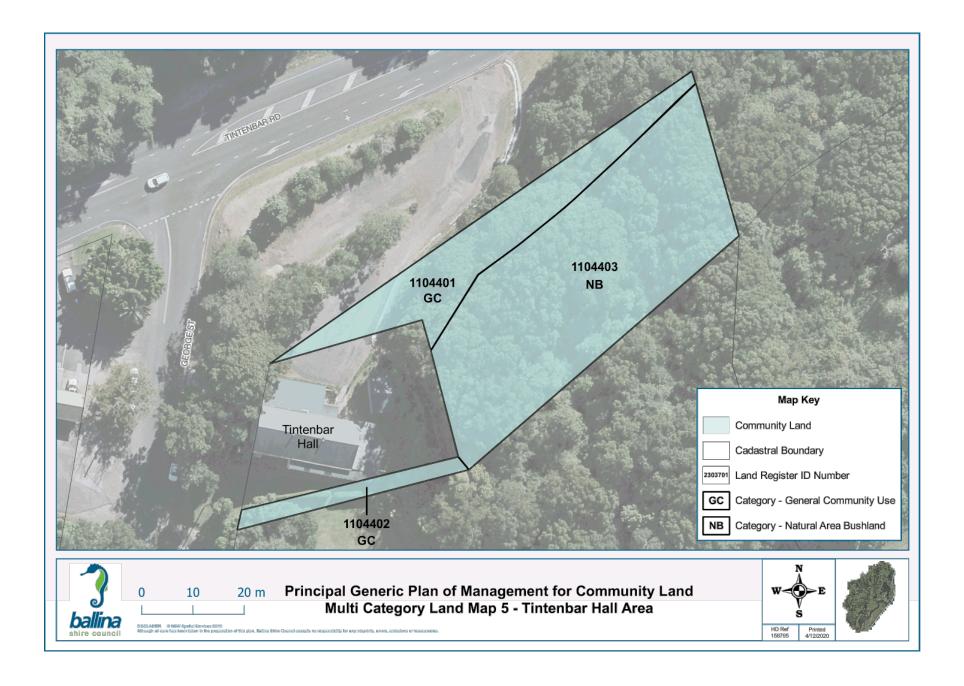

The special provisions are listed based on the land identification number in Council's Land Register. The details of all community land to which this plan of management applies, including details of the categorisation of the land and whether special provisions apply, is contained in Council's Land register. Appendix 1 contains the details of the community land parcels managed by Council at the time of adoption of this Plan of Management.