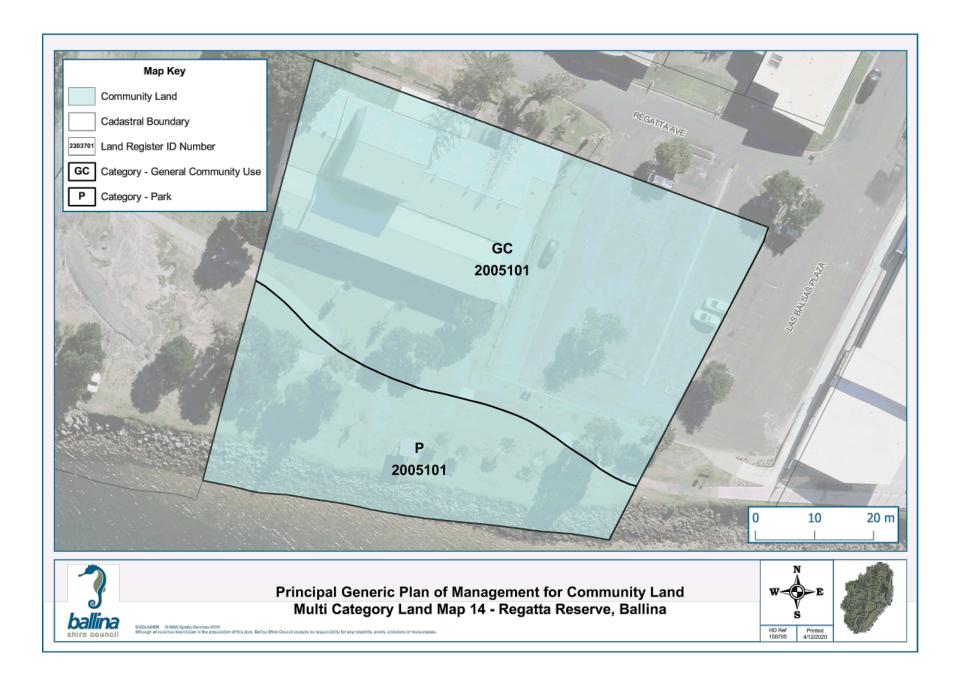

# 4 Special provisions

This section contains provisions that apply specifically to certain areas of community land in accordance with section 36(3A) of the LG Act. These special provisions are <u>supplementary</u> to the general provisions contained in Chapter 2. The special provisions recognise unique features of specified community land and may authorise specific land uses and/or authorise the granting of a lease, licence or other estate over the land or buildings contained thereon.

The special provisions are listed based on the land identification number in Council's Land Register. The details of all community land to which this plan of management applies, including details of the categorisation of the land and whether special provisions apply, is contained in Council's Land register. Appendix 1 contains the details of the community land parcels managed by Council at the time of adoption of this Plan of Management.