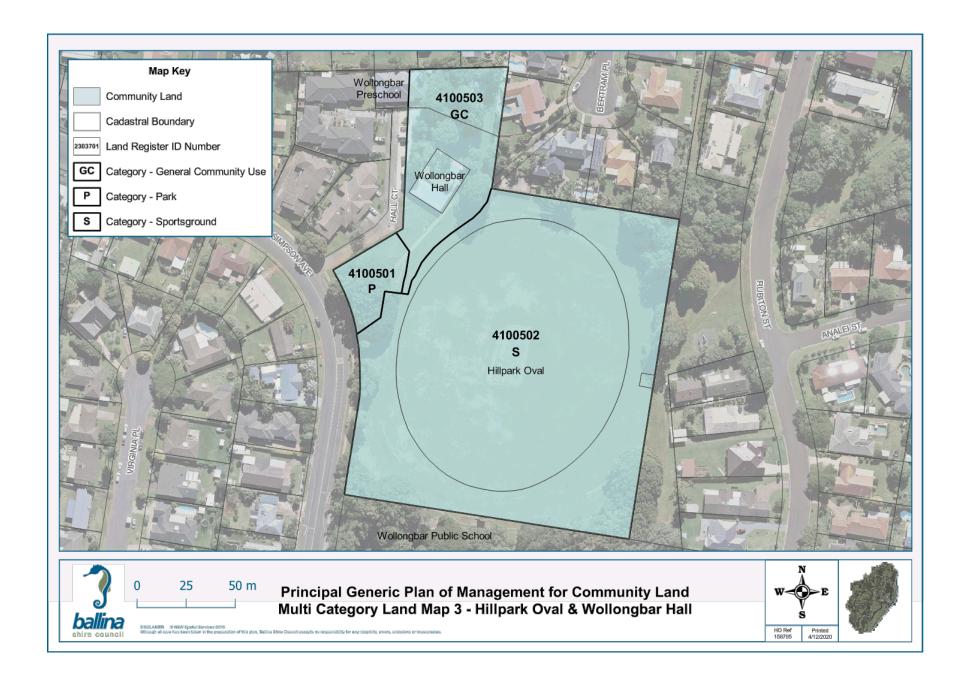

An individual land parcel may comprise two or more categories (e.g. Natural Area and Sportsground). Refer to Appendix 1 for land register information, and the accompanying maps in Appendix 2 for category of locations where land parcels have multiple categories assigned. For such parcels, each area is to be managed under the relevant provisions of the category assigned to that area.

The special provisions are listed based on the land identification number in Council's Land Register. The details of all community land to which this plan of management applies, including details of the categorisation of the land and whether special provisions apply, is contained in Council's Land register. Appendix 1 contains the details of the community land parcels managed by Council at the time of adoption of this Plan of Management.