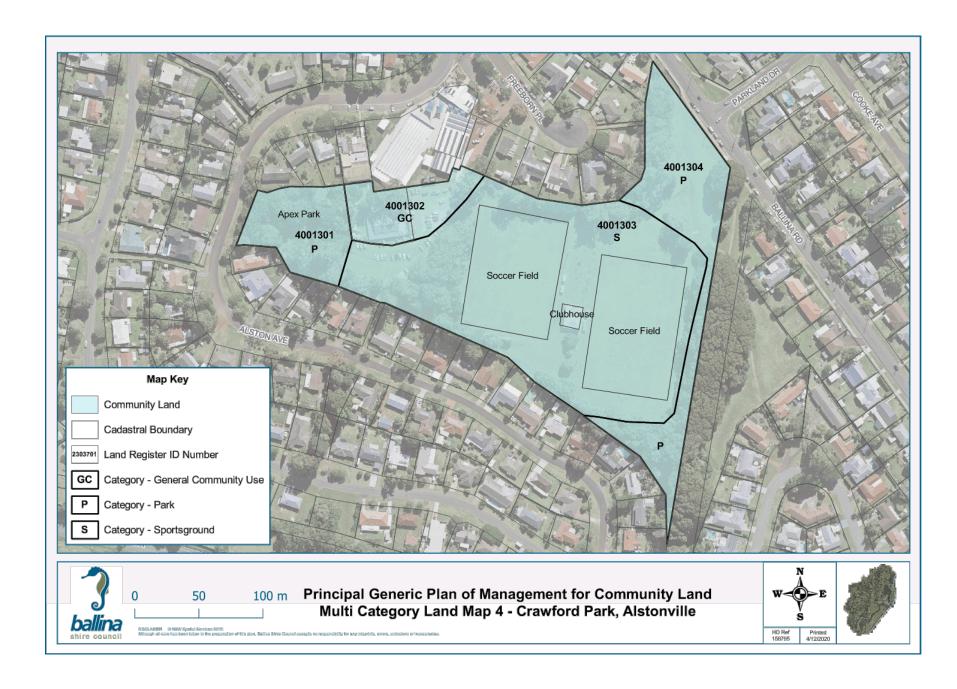

An individual land parcel may comprise two or more categories (e.g. Natural Area and Sportsground). Refer to Appendix 1 for land register information, and the accompanying maps in Appendix 2 for category of locations where land parcels have multiple categories assigned. For such parcels, each area is to be managed under the relevant provisions of the category assigned to that area.

The special provisions are listed based on the land identification number in Council's Land Register. The details of all community land to which this plan of management applies, including details of the categorisation of the land and whether special provisions apply, is contained in Council's Land register. Appendix 1 contains the details of the community land parcels managed by Council at the time of adoption of this Plan of Management.