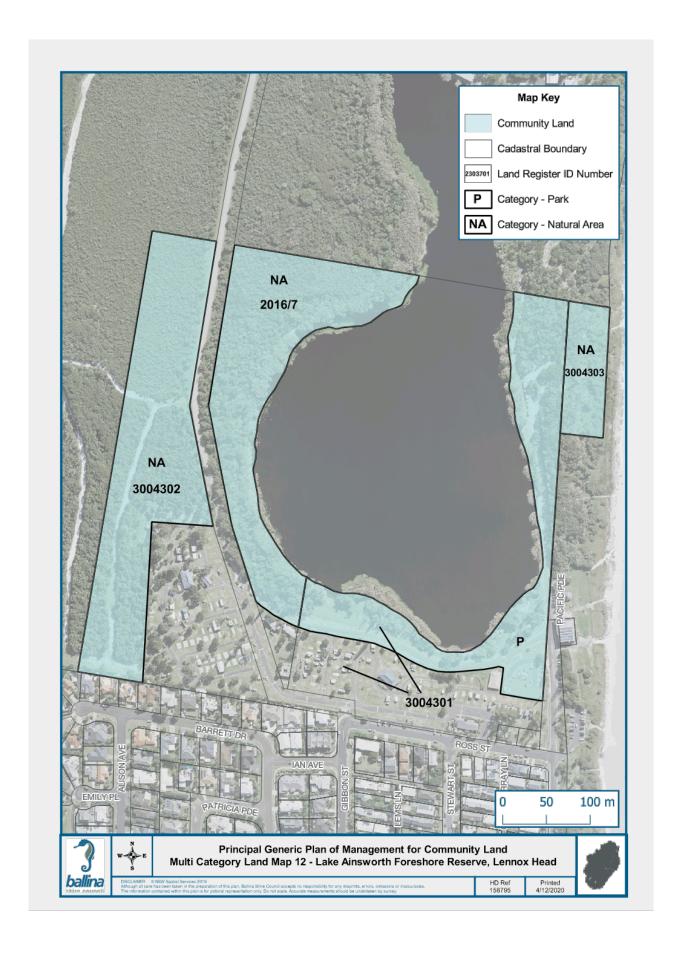

An individual land parcel may comprise two or more categories (e.g. Natural Area and Sportsground). Refer to Appendix 1 for land register information, and the accompanying maps in Appendix 2 for category of locations where land parcels have multiple categories assigned. For such parcels, each area is to be managed under the relevant provisions of the category assigned to that area.