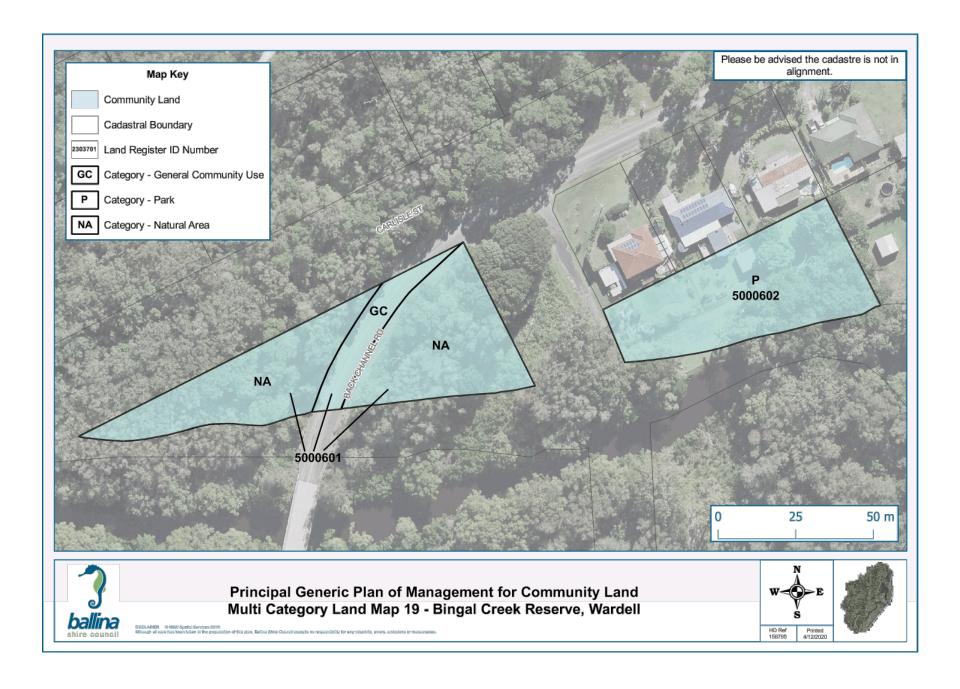

An individual land parcel may comprise two or more categories (e.g. Natural Area and Sportsground). Refer to Appendix 1 for land register information, and the accompanying maps in Appendix 2 for category of locations where land parcels have multiple categories assigned. For such parcels, each area is to be managed under the relevant provisions of the category assigned to that area.