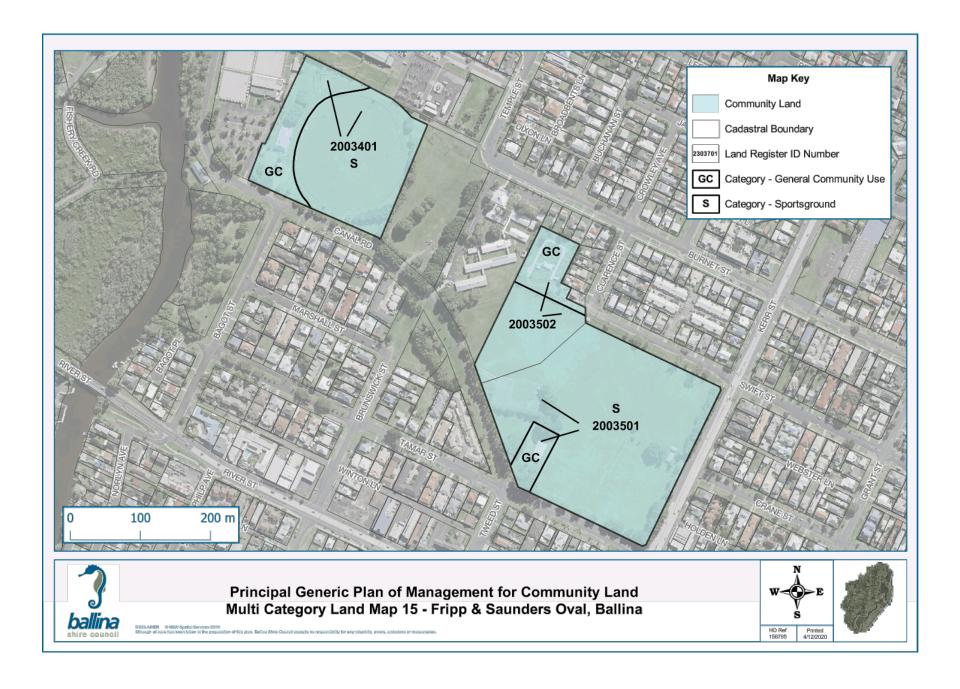

# 4 Special provisions

This section contains provisions that apply specifically to certain areas of community land in accordance with section 36(3A) of the LG Act. These special provisions are <u>supplementary</u> to the general provisions contained in Chapter 2. The special provisions recognise unique features of specified community land and may authorise specific land uses and/or authorise the granting of a lease, licence or other estate over the land or buildings contained thereon.

The special provisions are listed based on the land identification number in Council's Land Register. The details of all community land to which this plan of management applies, including details of the categorisation of the land and whether special provisions apply, is contained in Council's Land register. Appendix 1 contains the details of the community land parcels managed by Council at the time of adoption of this Plan of Management.