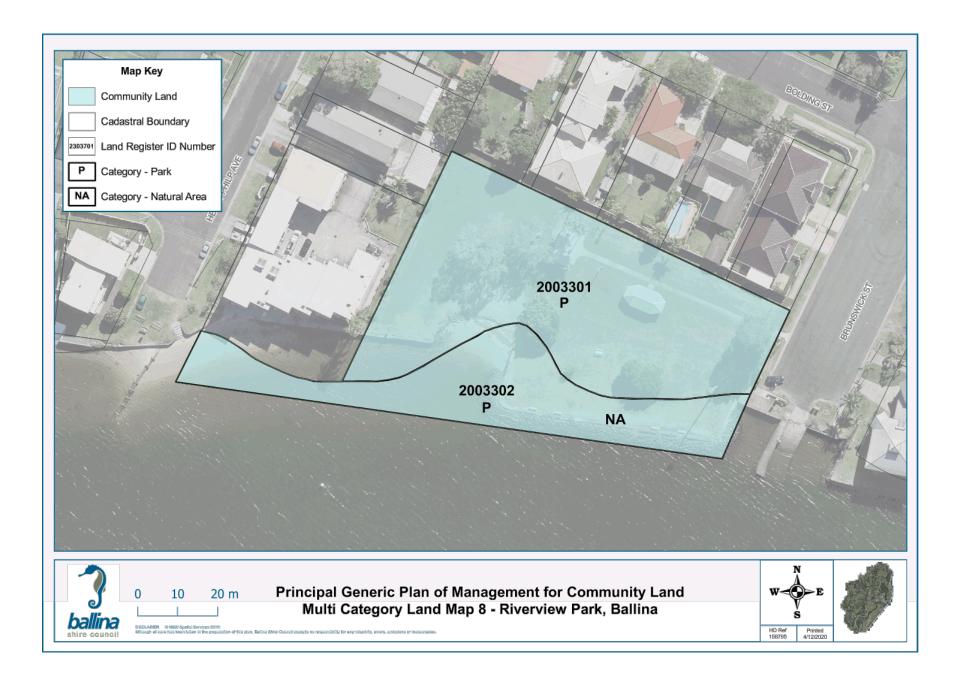

The special provisions are listed based on the land identification number in Council's Land Register. The details of all community land to which this plan of management applies, including details of the categorisation of the land and whether special provisions apply, is contained in Council's Land register. Appendix 1 contains the details of the community land parcels managed by Council at the time of adoption of this Plan of Management.