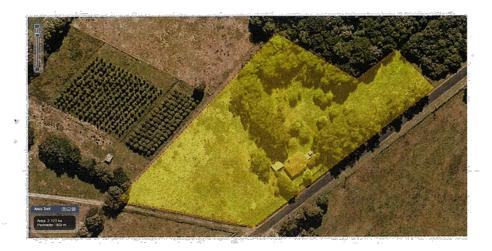

# Attachment 1 - THE SITE

Proposed Northern Rivers Wildlife Hospital site - Lindendale Rd Wollongbar NSW (approx 2.123ha) including house, existing driveway access, septic and electricity.