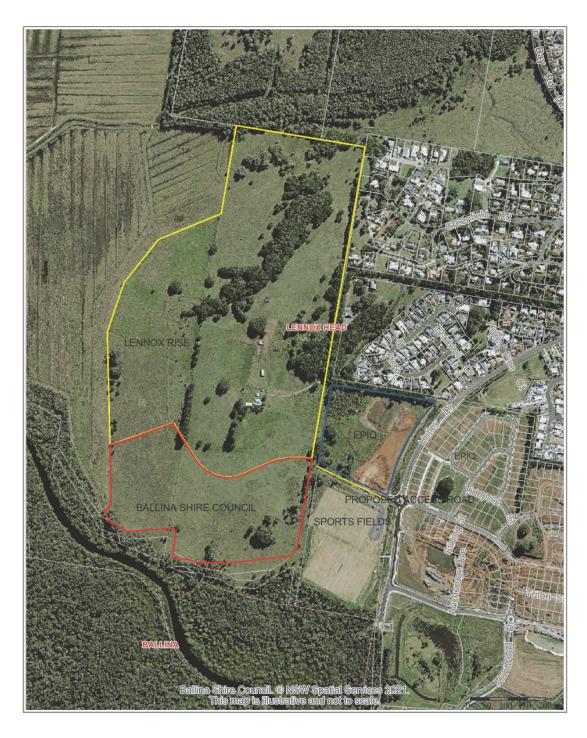

Ballina Shire Council 40 Cherry Street BALLINA NSW 2478

PO Box 450 BALLINA NSW 2478

1300 864 444 counci@ballina.nsw.gov.au www.ballina.nsw.gov.au

LAND HOLDINGS LENNOX HEAD

Projection: GDA94 / MGA zone 56 Date: 8/07/2021