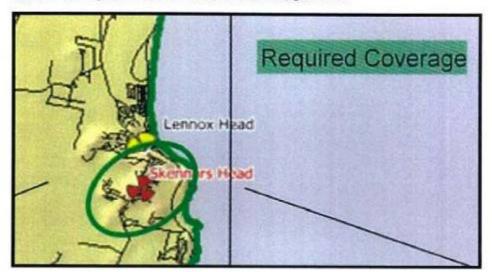

#### 5) The service demands you are seeking to respond to via the proposal.

The service demands for wireless mobile coverage for the Lennox/Skennars Head region has been growing in tune with the demands Australia wide. As previously mentioned Optus has identified the regions as requiring upgraded coverage and capacity in its network specifically for the Skennars Head area. Figure 1 below indicates the area that Optus are attempting to introduce 3G wireless and mobile broadband coverage. Currently there is extremely limited coverage within this encircled area.

As mentioned previously there is an Optus facility located on a water reservoir 1km north as indicated by yellow symbol on figure 1. The current facility located on an existing water reservoir is located on lower elevation than that of the targets black spot area enclosed by the green circle and cannot provide 3G coverage to Skennars Head.

The search ring (green circle) encloses an area comprising of predominantly residential uses. For the technology to effectively service this area the antenna are required to be within a certain distance, by locating the antenna a further distance away a loss in signal strength will be visible.

Figure 1. Area targeted for Optus 3G services indicated by green circle

Source: Optus Radiofrequency department

We trust this summary of specific elements of the Skennars Head proposal is sufficient for your requirements at this stage. If you have any questions on the information provided please don't hesitate to contact Optus representative Dauglas Troope or the undersigned.