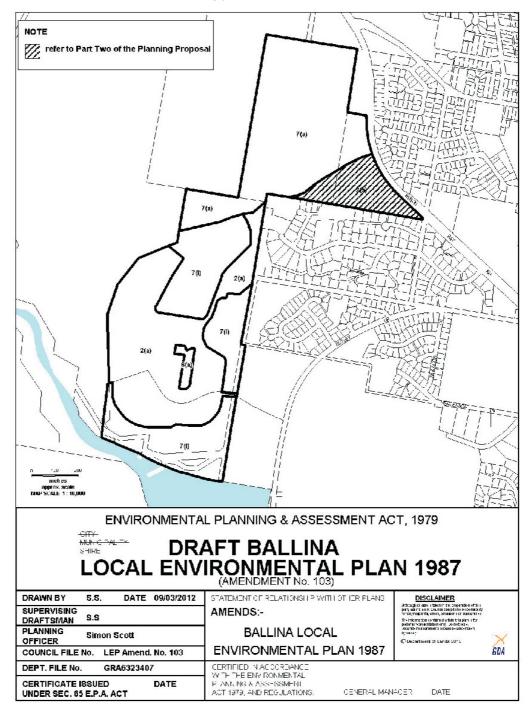

At the Ordinary Meeting held on 22 March, 2012, Council resolved:-

- 1. That Council amend the Draft Henderson Farm Planning Proposal as exhibited with respect to approximately 7,000m² of land from proposed 7(I) Environmental Protection (Habitat) Zone to 2(a) Living Area Zone under the terms of the Ballina LEP 1987 (from E2 Environmental Conservation to R2 Medium Density Residential under the terms of the draft shire-wide LEP).
- 2. That Council submit the revised Henderson Farm Planning Proposal to the Department of Planning & Infrastructure and request that the plan be finalised for implementation in accordance with the terms of the *Environmental Planning and Assessment Act* and associated Regulation.
- 3. That the Minister for Planning be requested to defer the portion of the land identified with cross hatching on the recommended zoning plan, in accordance with the Environmental Planning and Assessment Act.
- 4. That the General Manager be authorized to sign the Voluntary Planning Agreement which supports this planning proposal.

Attachment 1 contains a copy of the proposed Planning Amendment No. 103.

Lennox Developments Pty Ltd have advised Council (as landowner) that they now wish to proceed with the preparation and lodgement of a development application for the land proposed to be rezoned for residential development as per the resolution noted above. Lennox Developments have requested that Council contribute to the costs of preparing and lodging a development application on a pro-rata basis similar to the cost sharing arrangement for the rezoning proposal.

## Attachment(s)

- 1. Rezoning Map
- 2. Budget Estimates

Attachment 5 - Recommended zoning plan

Ballina Shire Council 22/03/12

Ordinary Meeting Attachments Page 150 of 195

DA preparation fee estimate - Henderson Farm, Lenmox Head PROJECT ESTIMATE