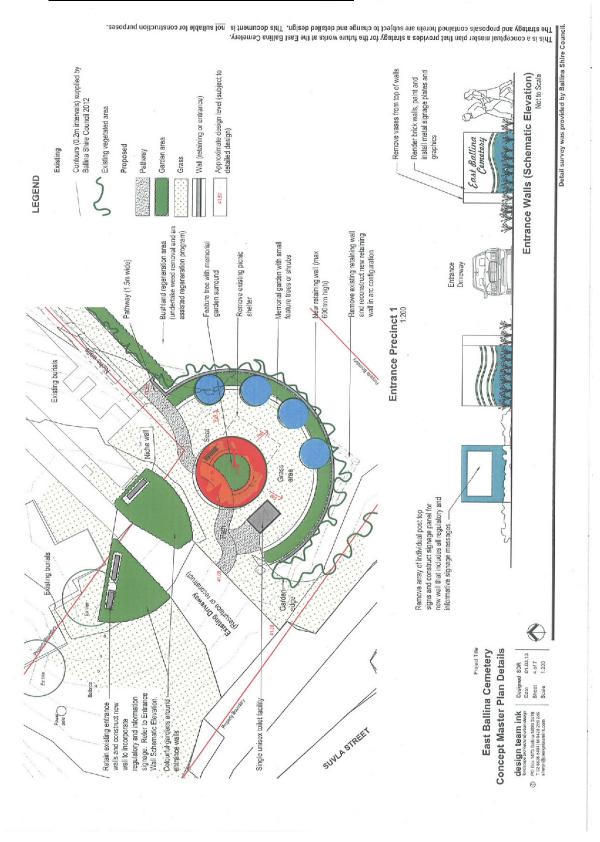

This is a conceptual master plan that provides a strategy for the future works at the East Ballina Cemetery. Existing niche wall area - Reier to Detailed Design on Sheet 06 Small shelter structure orientated towards view Cupaniopsis anacardioides (Tuckeroo) Callitris columellaris (Coast Cypress) Banksia integrifolia (Coast banksia) Seat orientated towards view GRAPHICAL LEGEND - Existing significant tree i i road to parallel with memorial walls, Install bollards either side of access at parking areas and tree planting on alignment of existing Tuckeroos. Decommission existing access tracks. Use track space for tree planting of Cupaniopsis Construct asphalt driveway nib and maintain grass vehicular access track thereafter Expand RSL burial / memorial area using the same cross memorials based on the Resurface asphalt access driveway and install bollards around furning area Realign and resurface entrance road to parallel with memorial walls. Instal driveway allowing for nose-in car parking areas and tree planting on aligni Extend niche wall row and construct additional row of niche walls parallel Avenue of Cupaniopsis anacardioides (Tuckeroo) Existing niche wall area - Refer to detailed design Remove weeds and convert to future burial area Undertake weed control and vegetation signage trail throughout the bushland ar Entrance Precinct 2 Refer to detailed design PLAN LEGEND (2) (m) (4)(6)(6)(7) $(\infty)$ 

## 11.3 <u>East Ballina Cemetery - Draft Master Plan.DOC</u>