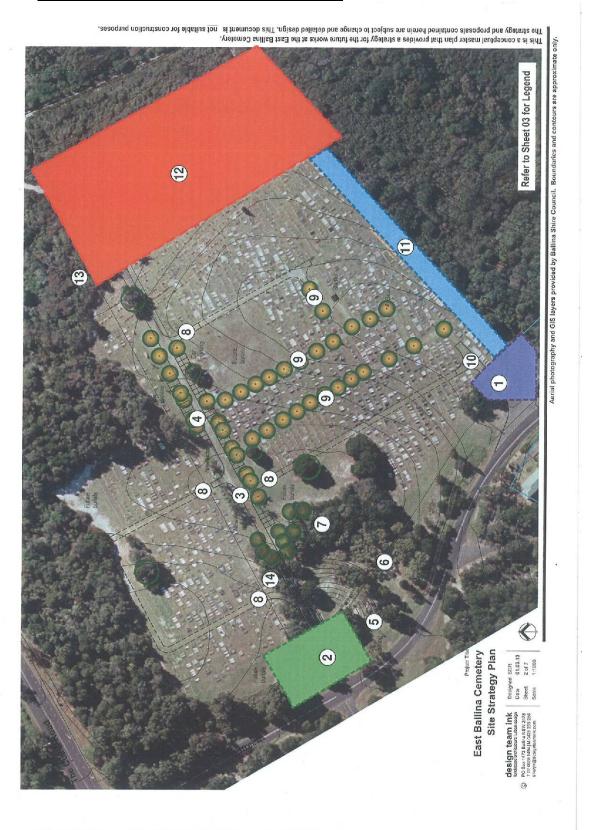

This is a conceptual master plan that provides a strategy for the future works at the East Ballina Cemetery. Existing niche wall area - Reier to Detailed Design on Sheet 06 Small shelter structure orientated towards view Cupaniopsis anacardioides (Tuckeroo) Callitris columellaris (Coast Cypress) Banksia integrifolia (Coast banksia) Seat orientated towards view GRAPHICAL LEGEND - Existing significant tree i i road to parallel with memorial walls, Install bollards either side of access at parking areas and tree planting on alignment of existing Tuckeroos. Decommission existing access tracks. Use track space for tree planting of Cupaniopsis Construct asphalt driveway nib and maintain grass vehicular access track thereafter Expand RSL burial / memorial area using the same cross memorials based on the Resurface asphalt access driveway and install bollards around furning area Realign and resurface entrance road to parallel with memorial walls. Instal driveway allowing for nose-in car parking areas and tree planting on aligni Extend niche wall row and construct additional row of niche walls parallel Avenue of Cupaniopsis anacardioides (Tuckeroo) Existing niche wall area - Refer to detailed design Remove weeds and convert to future burial area Undertake weed control and vegetation signage trail throughout the bushland ar Entrance Precinct 2 Refer to detailed design PLAN LEGEND (2) (m) (4)(6)(6)(7) $(\infty)$ 

## 11.3 <u>East Ballina Cemetery - Draft Master Plan.DOC</u>