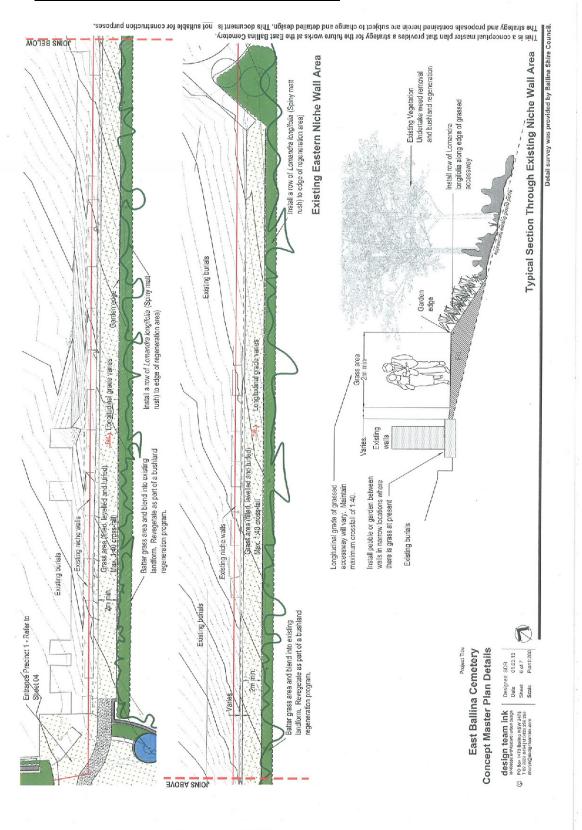

This is a conceptual master plan that provides a strategy for the future works at the East Ballina Cemetery. Existing niche wall area - Reier to Detailed Design on Sheet 06 Small shelter structure orientated towards view Cupaniopsis anacardioides (Tuckeroo) Callitris columellaris (Coast Cypress) Banksia integrifolia (Coast banksia) Seat orientated towards view GRAPHICAL LEGEND - Existing significant tree i i road to parallel with memorial walls, Install bollards either side of access at parking areas and tree planting on alignment of existing Tuckeroos. Decommission existing access tracks. Use track space for tree planting of Cupaniopsis Construct asphalt driveway nib and maintain grass vehicular access track thereafter Expand RSL burial / memorial area using the same cross memorials based on the Resurface asphalt access driveway and install bollards around furning area Realign and resurface entrance road to parallel with memorial walls. Instal driveway allowing for nose-in car parking areas and tree planting on aligni Extend niche wall row and construct additional row of niche walls parallel Avenue of Cupaniopsis anacardioides (Tuckeroo) Existing niche wall area - Refer to detailed design Remove weeds and convert to future burial area Undertake weed control and vegetation signage trail throughout the bushland ar Entrance Precinct 2 Refer to detailed design PLAN LEGEND (2) (m) (4)(6)(6)(7) $(\infty)$ 