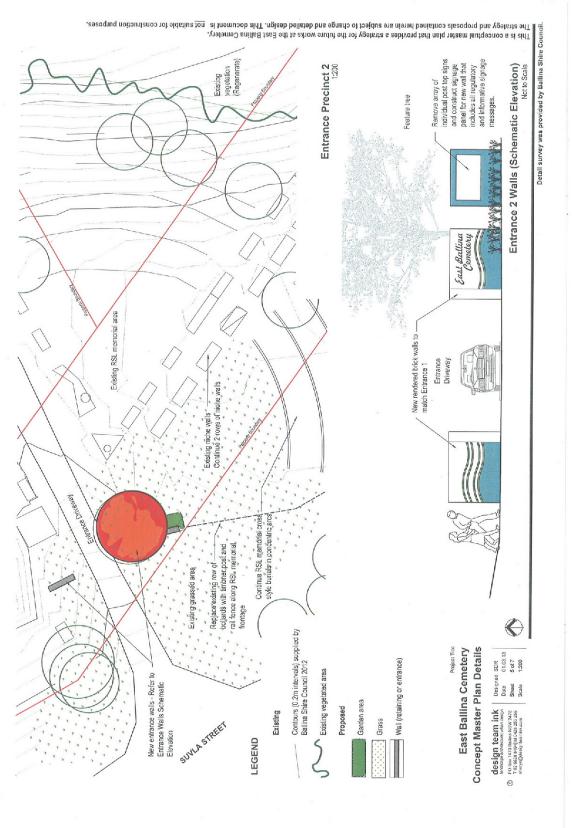

This is a conceptual master plan that provides a strategy for the future works at the East Ballina Cemetery. Existing niche wall area - Reier to Detailed Design on Sheet 06 Small shelter structure orientated towards view Cupaniopsis anacardioides (Tuckeroo) Callitris columellaris (Coast Cypress) Banksia integrifolia (Coast banksia) Seat orientated towards view GRAPHICAL LEGEND - Existing significant tree i i road to parallel with memorial walls, Install bollards either side of access at parking areas and tree planting on alignment of existing Tuckeroos. Decommission existing access tracks. Use track space for tree planting of Cupaniopsis Construct asphalt driveway nib and maintain grass vehicular access track thereafter Expand RSL burial / memorial area using the same cross memorials based on the Resurface asphalt access driveway and install bollards around furning area Realign and resurface entrance road to parallel with memorial walls. Instal driveway allowing for nose-in car parking areas and tree planting on aligni Extend niche wall row and construct additional row of niche walls parallel Avenue of Cupaniopsis anacardioides (Tuckeroo) Existing niche wall area - Refer to detailed design Remove weeds and convert to future burial area Undertake weed control and vegetation signage trail throughout the bushland ar Entrance Precinct 2 Refer to detailed design PLAN LEGEND (2) (m) (4)(6)(6)(7) $(\infty)$ 

## 11.3 <u>East Ballina Cemetery - Draft Master Plan.DOC</u>