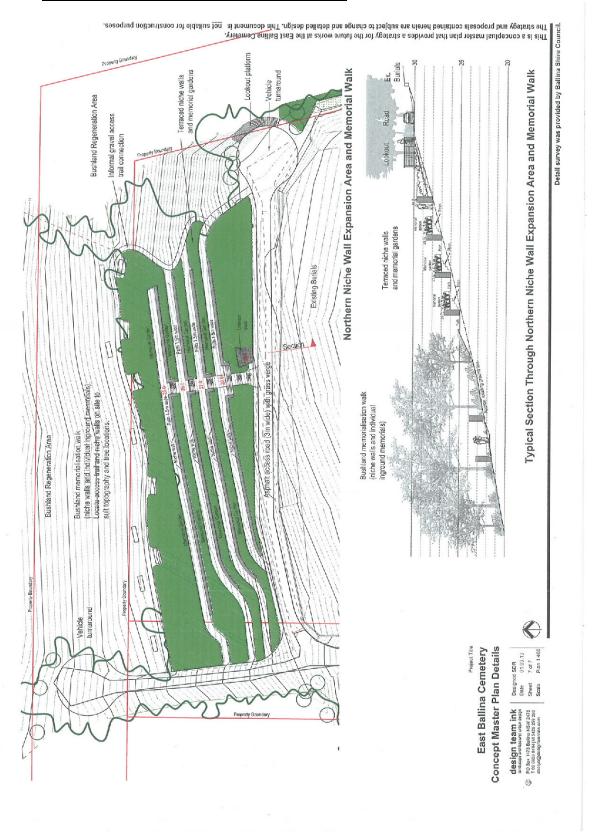

This is a conceptual master plan that provides a strategy for the future works at the East Ballina Cemetery. Existing niche wall area - Reier to Detailed Design on Sheet 06 Small shelter structure orientated towards view Cupaniopsis anacardioides (Tuckeroo) Callitris columellaris (Coast Cypress) Banksia integrifolia (Coast banksia) Seat orientated towards view GRAPHICAL LEGEND - Existing significant tree i i road to parallel with memorial walls, Install bollards either side of access at parking areas and tree planting on alignment of existing Tuckeroos. Decommission existing access tracks. Use track space for tree planting of Cupaniopsis Construct asphalt driveway nib and maintain grass vehicular access track thereafter Expand RSL burial / memorial area using the same cross memorials based on the Resurface asphalt access driveway and install bollards around furning area Realign and resurface entrance road to parallel with memorial walls. Instal driveway allowing for nose-in car parking areas and tree planting on aligni Extend niche wall row and construct additional row of niche walls parallel Avenue of Cupaniopsis anacardioides (Tuckeroo) Existing niche wall area - Refer to detailed design Remove weeds and convert to future burial area Undertake weed control and vegetation signage trail throughout the bushland ar Entrance Precinct 2 Refer to detailed design PLAN LEGEND (2) (m) (4)(6)(6)(7) $(\infty)$ 