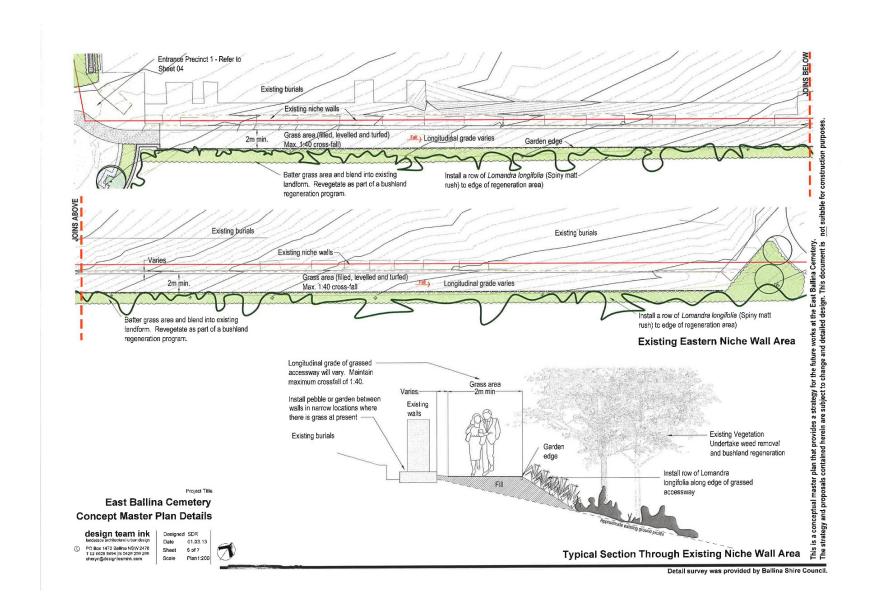

or provide feedback on Council's website - www.ballina.nsw.gov.au - under documents on

Page 2 of 2 Feedback for Documents on Exhibition

This is a conceptual master plan that provides a strategy for the future works at the East Ballina Cemetery. The strategy and proposals contained herein are subject to change and detailed design. This document is not suitable for construction purposes.