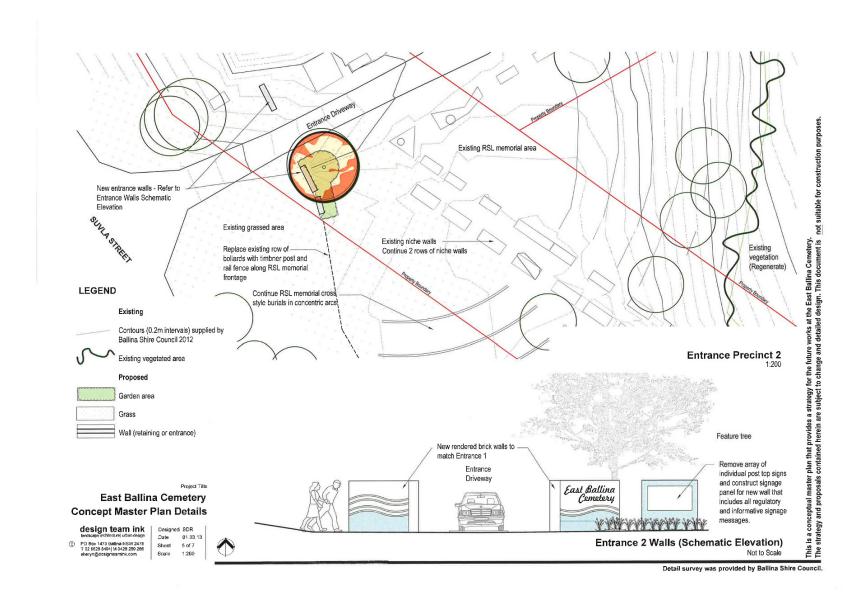

or provide feedback on Council's website - www.ballina.nsw.gov.au - under documents on

Page 2 of 2 Feedback for Documents on Exhibition

This is a conceptual master plan that provides a strategy for the future works at the East Ballina Cemetery. The strategy and proposals contained herein are subject to change and detailed design. This document is not suitable for construction purposes.