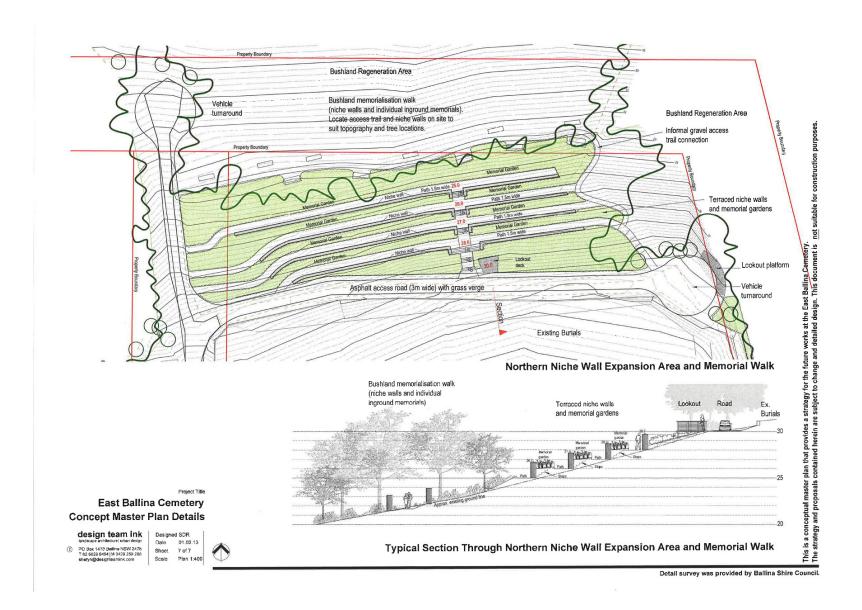

or provide feedback on Council's website - www.ballina.nsw.gov.au - under documents on

Page 2 of 2 Feedback for Documents on Exhibition

This is a conceptual master plan that provides a strategy for the future works at the East Ballina Cemetery. The strategy and proposals contained herein are subject to change and detailed design. This document is not suitable for construction purposes.