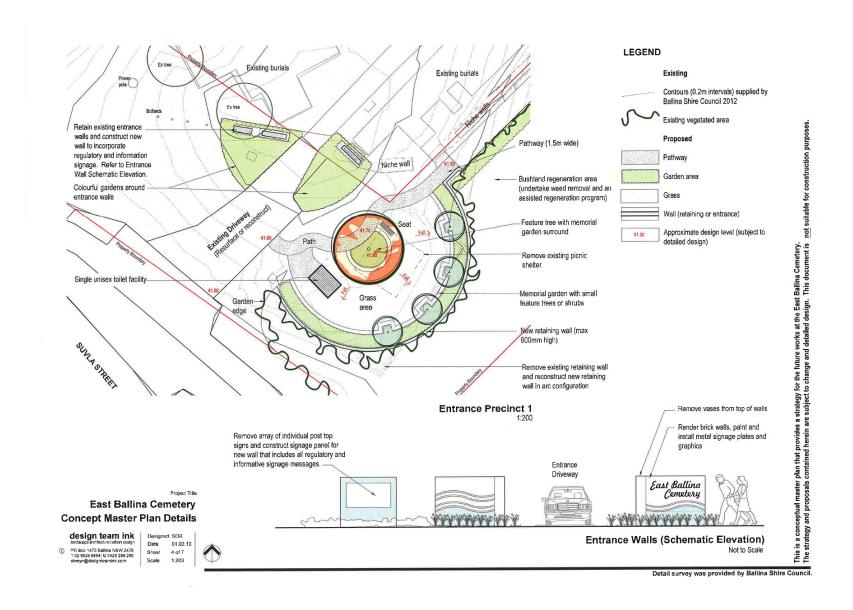

or provide feedback on Council's website - www.ballina.nsw.gov.au - under documents on

Page 2 of 2 Feedback for Documents on Exhibition

This is a conceptual master plan that provides a strategy for the future works at the East Ballina Cemetery. The strategy and proposals contained herein are subject to change and detailed design. This document is not suitable for construction purposes.