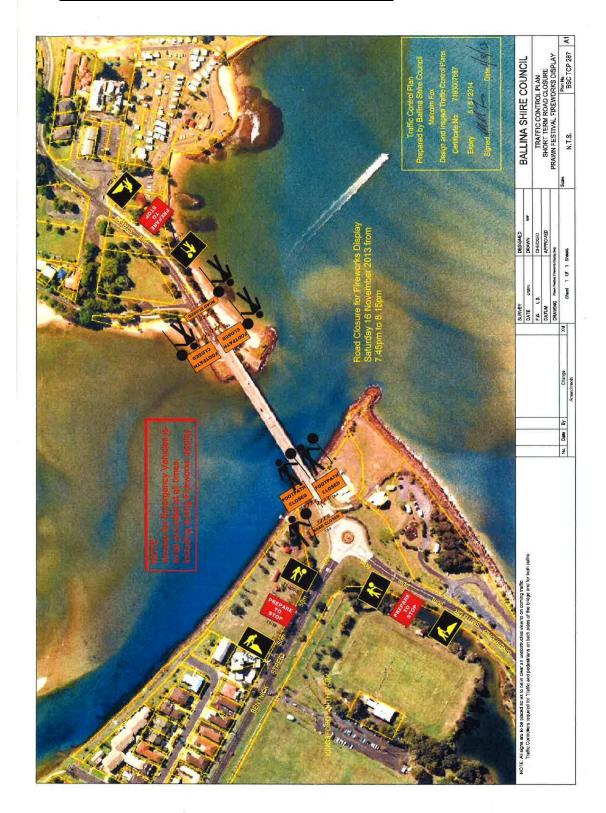

|
| 4.6m | Richmond Street,<br>Wardell                   | Pimlico Road                                        | Sinclair Street                                             |                                                                                   |
| 4.6m | Sinclair Street                               | Richmond Street                                     | Fitzroy Street                                              |                                                                                   |
| 4.6m | Fitzroy Street                                | Sinclair Street                                     | Pacific Highway<br>(HW10)                                   |                                                                                   |

Memo Page 2