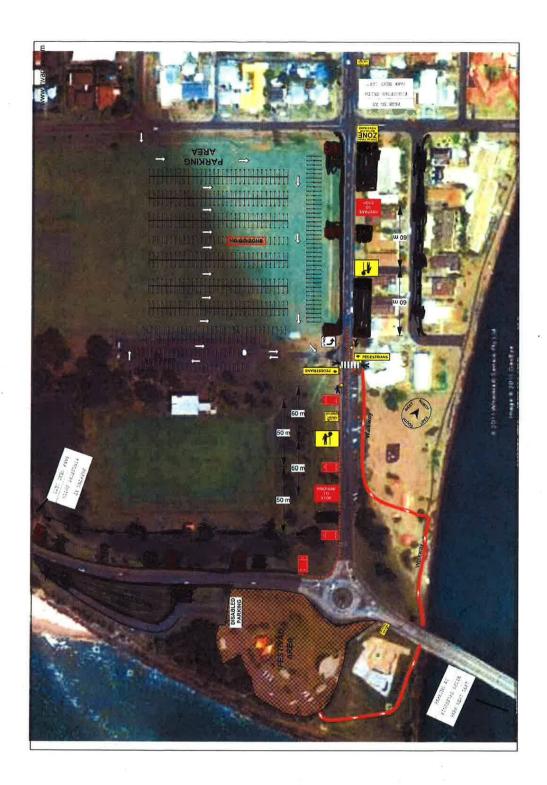

|
| 4.6m | Richmond Street,<br>Wardell                   | Pimlico Road                                        | Sinclair Street                                             |                                                                                   |
| 4.6m | Sinclair Street                               | Richmond Street                                     | Fitzroy Street                                              |                                                                                   |
| 4.6m | Fitzroy Street                                | Sinclair Street                                     | Pacific Highway<br>(HW10)                                   |                                                                                   |

Memo Page 2