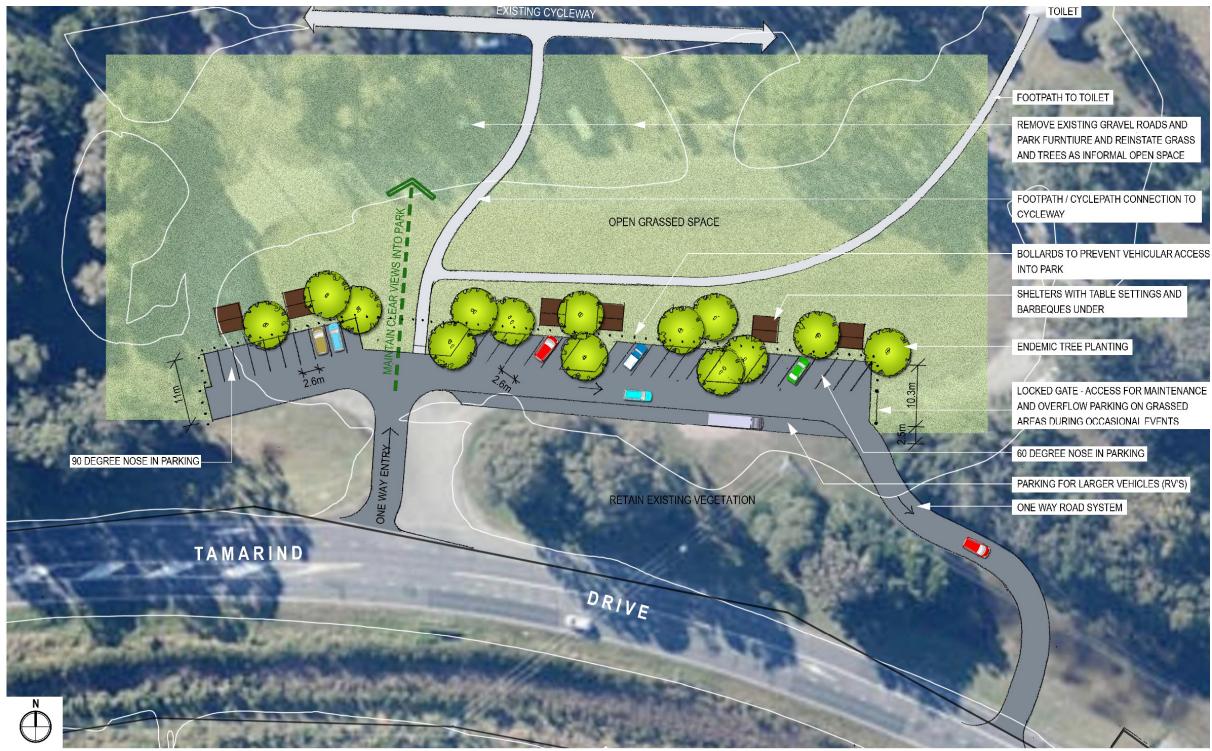

**BICENTENNIAL PARK** 

PREPARED FOR BALLINA SHIRE COUNCIL BY KING & CAMPBELL MAY 2013

SCALE 1:500 @ A3

KING + CAMPBELL PO Box 243 Port Macquare NSW 2444 Tr 02 6568 2655 Fr 02 6568 4064 L5563 BellinaBicenternial@arden924LandscapePhotoshop55681. ConceptPlan Option2 pod OPTION 2 CONCEPT DESIGN BICENTENNIAL PARK PREPARED FOR BALLINA SHIRE COUNCIL BY KING & CAMPBELL MAY 2013 TOILET

## FOOTPATH TO TOILET

REMOVE EXISTING GRAVEL ROADS AND PARK FURNTIURE AND REINSTATE GRASS AND TREES AS INFORMAL OPEN SPACE

FOOTPATH / CYCLEPATH CONNECTION TO CYCLEWAY

BOLLARDS TO PREVENT VEHICULAR ACCESS INTO PARK

SHELTERS WITH TABLE SETTINGS AND BARBEQUES UNDER

ENDEMIC TREE PLANTING DEDICATED TURNING BAY - NO PARKING

LOCKED GATE - ACCESS FOR MAINTENANCE AND OVERFLOW PARKING ON GRASSED ARFAS DURING OCCASIONAL EVENTS