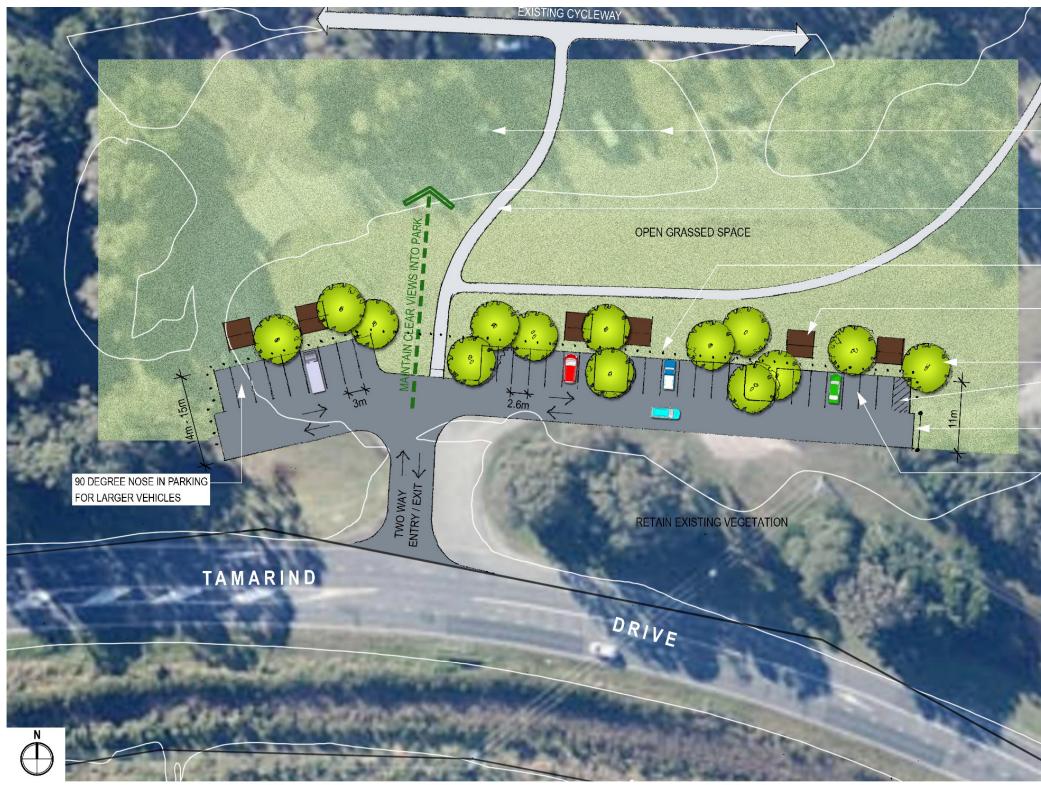

**BICENTENNIAL PARK** 

PREPARED FOR BALLINA SHIRE COUNCIL BY KING & CAMPBELL MAY 2013

SCALE 1:500 @ A3

KING + CAMPBELL PO Box 243 Port Macquare NSW 2444 Tr 02 6568 2655 Fr 02 6568 4064 L5563 BellinaBicenternial@arden924LandscapePhotoshop55681. ConceptPlan Option2 pod OPTION 2 CONCEPT DESIGN BICENTENNIAL PARK PREPARED FOR BALLINA SHIRE COUNCIL BY KING & CAMPBELL MAY 2013 TOILET

## FOOTPATH TO TOILET

REMOVE EXISTING GRAVEL ROADS AND PARK FURNTIURE AND REINSTATE GRASS AND TREES AS INFORMAL OPEN SPACE

FOOTPATH / CYCLEPATH CONNECTION TO CYCLEWAY

BOLLARDS TO PREVENT VEHICULAR ACCESS INTO PARK

SHELTERS WITH TABLE SETTINGS AND BARBEQUES UNDER

ENDEMIC TREE PLANTING DEDICATED TURNING BAY - NO PARKING

LOCKED GATE - ACCESS FOR MAINTENANCE AND OVERFLOW PARKING ON GRASSED ARFAS DURING OCCASIONAL EVENTS

90° NOSE IN PARKING

1.22 30