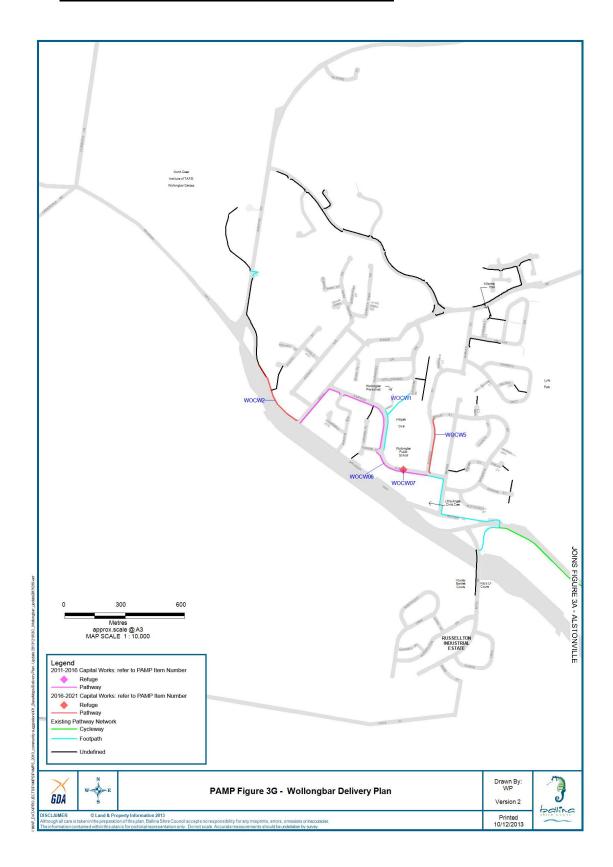

| Submission<br>UID | Delivery<br>Plan ID | Location                                                       | Project                                                                              | Priority<br>Score | Estimated<br>Cost<br>\$ | Potential<br>Financial<br>Year | Comments                                                                                        |
|-------------------|---------------------|----------------------------------------------------------------|--------------------------------------------------------------------------------------|-------------------|-------------------------|--------------------------------|-------------------------------------------------------------------------------------------------|
| 189               | SHCW08              | Skennars Head                                                  | Path                                                                                 |                   |                         |                                | Not required. Existing path                                                                     |
| 45                | BCW24               | Grant Street<br>Ballina                                        | Footpath Swift St to Fox St east side                                                |                   |                         |                                | Duplicate path See<br>BCW13                                                                     |
|                   | ACW18               | Main Street<br>Alstonville                                     | Footpath from Maguires Creek<br>To Perry Street                                      | 64                | 30,000                  | 14/15                          |                                                                                                 |
|                   | LHCW18              | Ballina Street<br>Lennox Head                                  | Construct a retaining wall to achieve a wider path                                   | 64                | 90,000                  | 14/15                          |                                                                                                 |
| 5                 | ACW08               | Commercial Road, South Street to<br>Bugden Lane<br>Alstonville | Footpath improvements. 100m path with 2 ramps                                        | 64                | 20,000                  | 14/15                          |                                                                                                 |
| 18                | ACW13               | Wardell Road<br>Alstonville                                    | Elizabeth Ann Brown Park                                                             | 64                |                         |                                | Consider with park upgrade as per master plan                                                   |
|                   | WBCW01              | Quays Drive<br>West Ballina                                    | Provide link to east side of<br>Quays Drive, at River St, then<br>to shopping centre | 62                | 10,000                  | 14/15                          |                                                                                                 |
| 230               | WOCW06              | Simpson Ave<br>Wollongbar                                      | Complete footpath, connection<br>TAFE to Wollongbar Village                          | 62                | 70,000                  | 15/16                          | Completed TAFE to<br>Parker St. Final<br>section Parker St to<br>existing at shopping<br>centre |
| 19                | ACW16               | Robertson Street<br>Alstonville                                | Footpath Wardell Rd to Mellis<br>Cct                                                 | 62                | 10,000                  | 14/15                          |                                                                                                 |
| 50                | BCW28               | Kerr Street<br>Ballina                                         | Widen existing by 1 m<br>Bentinck to Fox Streets                                     | 61                | 25,000                  | 14/15                          |                                                                                                 |
|                   | BCW29               | Fox Street<br>Ballina                                          | Widen existing by 1m east side bus stop to Kerr Street                               | 61                | 10,000                  | 14/15                          |                                                                                                 |
| 152               | LHCW19              | Park Lane<br>Lennox Head                                       | Pedestrian refuge behind IGA                                                         | 61                | 12,000                  | 15/16                          | Investigation required                                                                          |
| 162               | NBCW01              | Tamarind Drive<br>North Ballina                                | Footpath from Ballina Gardens<br>Caravan Park to North Creek<br>Road                 | 60                | 55,000                  | 15/16                          |                                                                                                 |
| 219               | WBCW02              | Quays Drive<br>West Ballina                                    | Construct footpath to connect to two ramps in Kalinga Street                         | 60                | 4,000                   | 15/16                          |                                                                                                 |
|                   | LHCW20              | Allens Parade<br>Lennox Head                                   | Construct shared path from<br>Coastal Shared Path to Aurora<br>Place                 | 60                | 55,000                  | 15/16                          |                                                                                                 |

| Submission<br>UID | Delivery<br>Plan ID | Location                       | Project                                                                                                                                               | Priority<br>Score | Estimated<br>Cost<br>\$ | Potential<br>Financial<br>Year | Comments                                                                                  |
|-------------------|---------------------|--------------------------------|-------------------------------------------------------------------------------------------------------------------------------------------------------|-------------------|-------------------------|--------------------------------|-------------------------------------------------------------------------------------------|
|                   | BCW30               | Martin Street<br>Ballina       | Widen existing path west side<br>from Crane Street to Winton<br>Lane                                                                                  | 59                | 23,000                  | 16/17                          |                                                                                           |
| 76                | BCW31               | River Street<br>Ballina        | Pedestrian Refuge near<br>Brunswick Street                                                                                                            | 59                | 12,000                  | 15/16                          |                                                                                           |
| 238               | WBCW03              | Horizon Drive<br>West Ballina  | Pedestrian Refuge near intersection with River Street                                                                                                 | 57                | 12,000                  | 16/17                          |                                                                                           |
| 255               | WOCW07              | Simpson Avenue<br>Wollongbar   | Pedestrian facility at shops (refuge)                                                                                                                 | 57                | 10,000                  | 16/17                          |                                                                                           |
| 271               | BCW27               | Fox Street<br>Ballina          | Pedestrian facility at Temple<br>St (refuge)                                                                                                          | 55                | 10,000                  | 16/17                          |                                                                                           |
| 111               | EBCW10              | Compton Drive<br>East Ballina  | Shared path west side of<br>Shaws Bay between Compton<br>Dr and training wall<br>Investigation required due to<br>private land                        | 54                | 80,000                  | 16/17                          | Investigation required                                                                    |
|                   | EBCW15              | Chickiba Drive<br>East Ballina | Widen existing path 170m east from Links Avenue                                                                                                       | 54                | 22,000                  | 16/17                          |                                                                                           |
| 120               | EBCW13              | Pine Avenue<br>East Ballina    | Path from eastern end of Pine<br>Ave to Manly St. Also, east<br>side Manly St, Cronulla St to<br>bus stop in Pine Ave. 100m<br>and refuge in Manly St | 52                | 35,000                  | 16/17                          |                                                                                           |
| 145               | LHCW16              | Ross Street<br>Lennox Head     | Shared path south side lan Ave to Pacific Terrace                                                                                                     | 51                | 45,000                  | 17/18                          |                                                                                           |
| 116               | EBCW16              | Hill Street<br>East Ballina    | Pedestrian Refuge near Manly<br>Street                                                                                                                | 51                | 12,000                  | 16/17                          |                                                                                           |
| 231               | WOCW05              | Smiths Lane<br>Wollongbar      | Analie St to Simpson A∨e                                                                                                                              | 50                | 35,000                  | 17/18                          | Recommended<br>change to Rubiton St<br>to provide link to<br>Plateau Dr/Rifle<br>Range Rd |
|                   | EBCW17              | Chickiba Drive<br>East Ballina | Shared path Tuckeroo Drive to Chickiba Oval                                                                                                           | 49                | 100,000                 | 17/18                          | -                                                                                         |
| 23                | BCW 23              | Burnet Street<br>Ballina       | Footpath Moon St to Kerr St                                                                                                                           | 49                | 60,000                  | 18/19                          |                                                                                           |
| 22                | BCW22               | Burnet Street<br>Ballina       | Shared path Kerr St to Temple<br>St                                                                                                                   | 49                | 87,000                  | 18/19                          |                                                                                           |