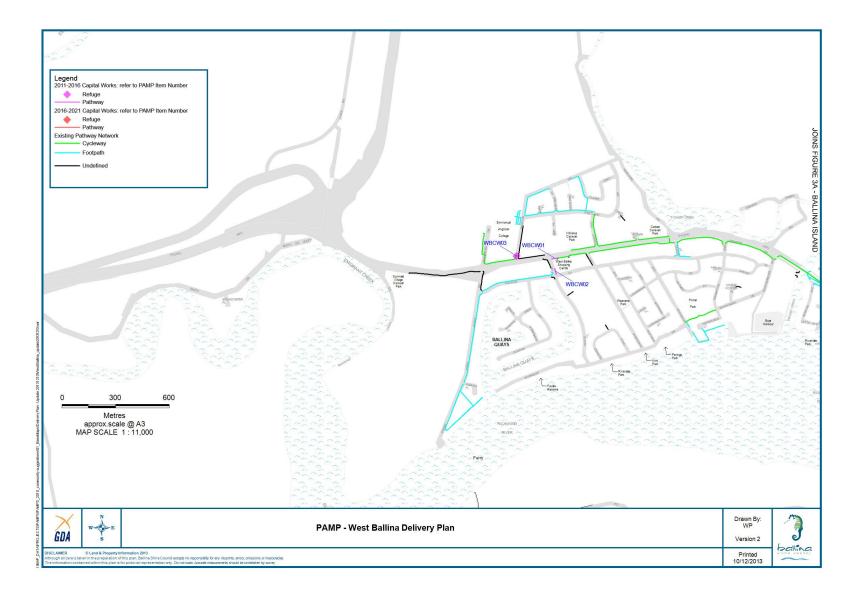

| Submission<br>UID | Delivery<br>Plan ID | Location                                                       | Project                                                                              | Priority<br>Score | Estimated<br>Cost<br>\$ | Potential<br>Financial<br>Year | Comments                                                                                        |
|-------------------|---------------------|----------------------------------------------------------------|--------------------------------------------------------------------------------------|-------------------|-------------------------|--------------------------------|-------------------------------------------------------------------------------------------------|
| 189               | SHCW08              | Skennars Head                                                  | Path                                                                                 |                   |                         |                                | Not required. Existing path                                                                     |
| 45                | BCW24               | Grant Street<br>Ballina                                        | Footpath Swift St to Fox St east side                                                |                   |                         |                                | Duplicate path See<br>BCW13                                                                     |
|                   | ACW18               | Main Street<br>Alstonville                                     | Footpath from Maguires Creek<br>To Perry Street                                      | 64                | 30,000                  | 14/15                          |                                                                                                 |
|                   | LHCW18              | Ballina Street<br>Lennox Head                                  | Construct a retaining wall to achieve a wider path                                   | 64                | 90,000                  | 14/15                          |                                                                                                 |
| 5                 | ACW08               | Commercial Road, South Street to<br>Bugden Lane<br>Alstonville | Footpath improvements. 100m path with 2 ramps                                        | 64                | 20,000                  | 14/15                          |                                                                                                 |
| 18                | ACW13               | Wardell Road<br>Alstonville                                    | Elizabeth Ann Brown Park                                                             | 64                |                         |                                | Consider with park upgrade as per master plan                                                   |
|                   | WBCW01              | Quays Drive<br>West Ballina                                    | Provide link to east side of<br>Quays Drive, at River St, then<br>to shopping centre | 62                | 10,000                  | 14/15                          |                                                                                                 |
| 230               | WOCW06              | Simpson Ave<br>Wollongbar                                      | Complete footpath, connection<br>TAFE to Wollongbar Village                          | 62                | 70,000                  | 15/16                          | Completed TAFE to<br>Parker St. Final<br>section Parker St to<br>existing at shopping<br>centre |
| 19                | ACW16               | Robertson Street<br>Alstonville                                | Footpath Wardell Rd to Mellis<br>Cct                                                 | 62                | 10,000                  | 14/15                          |                                                                                                 |
| 50                | BCW28               | Kerr Street<br>Ballina                                         | Widen existing by 1 m<br>Bentinck to Fox Streets                                     | 61                | 25,000                  | 14/15                          |                                                                                                 |
|                   | BCW29               | Fox Street<br>Ballina                                          | Widen existing by 1m east side bus stop to Kerr Street                               | 61                | 10,000                  | 14/15                          |                                                                                                 |
| 152               | LHCW19              | Park Lane<br>Lennox Head                                       | Pedestrian refuge behind IGA                                                         | 61                | 12,000                  | 15/16                          | Investigation required                                                                          |
| 162               | NBCW01              | Tamarind Drive<br>North Ballina                                | Footpath from Ballina Gardens<br>Caravan Park to North Creek<br>Road                 | 60                | 55,000                  | 15/16                          |                                                                                                 |
| 219               | WBCW02              | Quays Drive<br>West Ballina                                    | Construct footpath to connect to two ramps in Kalinga Street                         | 60                | 4,000                   | 15/16                          |                                                                                                 |
|                   | LHCW20              | Allens Parade<br>Lennox Head                                   | Construct shared path from<br>Coastal Shared Path to Aurora<br>Place                 | 60                | 55,000                  | 15/16                          |                                                                                                 |

| Submission<br>UID | Delivery<br>Plan ID | Location                       | Project                                                                                                                                               | Priority<br>Score | Estimated<br>Cost<br>\$ | Potential<br>Financial<br>Year | Comments                                                                                  |
|-------------------|---------------------|--------------------------------|-------------------------------------------------------------------------------------------------------------------------------------------------------|-------------------|-------------------------|--------------------------------|-------------------------------------------------------------------------------------------|
|                   | BCW30               | Martin Street<br>Ballina       | Widen existing path west side<br>from Crane Street to Winton<br>Lane                                                                                  | 59                | 23,000                  | 16/17                          |                                                                                           |
| 76                | BCW31               | River Street<br>Ballina        | Pedestrian Refuge near<br>Brunswick Street                                                                                                            | 59                | 12,000                  | 15/16                          |                                                                                           |
| 238               | WBCW03              | Horizon Drive<br>West Ballina  | Pedestrian Refuge near intersection with River Street                                                                                                 | 57                | 12,000                  | 16/17                          |                                                                                           |
| 255               | WOCW07              | Simpson Avenue<br>Wollongbar   | Pedestrian facility at shops (refuge)                                                                                                                 | 57                | 10,000                  | 16/17                          |                                                                                           |
| 271               | BCW27               | Fox Street<br>Ballina          | Pedestrian facility at Temple<br>St (refuge)                                                                                                          | 55                | 10,000                  | 16/17                          |                                                                                           |
| 111               | EBCW10              | Compton Drive<br>East Ballina  | Shared path west side of<br>Shaws Bay between Compton<br>Dr and training wall<br>Investigation required due to<br>private land                        | 54                | 80,000                  | 16/17                          | Investigation required                                                                    |
|                   | EBCW15              | Chickiba Drive<br>East Ballina | Widen existing path 170m east from Links Avenue                                                                                                       | 54                | 22,000                  | 16/17                          |                                                                                           |
| 120               | EBCW13              | Pine Avenue<br>East Ballina    | Path from eastern end of Pine<br>Ave to Manly St. Also, east<br>side Manly St, Cronulla St to<br>bus stop in Pine Ave. 100m<br>and refuge in Manly St | 52                | 35,000                  | 16/17                          |                                                                                           |
| 145               | LHCW16              | Ross Street<br>Lennox Head     | Shared path south side lan Ave to Pacific Terrace                                                                                                     | 51                | 45,000                  | 17/18                          |                                                                                           |
| 116               | EBCW16              | Hill Street<br>East Ballina    | Pedestrian Refuge near Manly<br>Street                                                                                                                | 51                | 12,000                  | 16/17                          |                                                                                           |
| 231               | WOCW05              | Smiths Lane<br>Wollongbar      | Analie St to Simpson A∨e                                                                                                                              | 50                | 35,000                  | 17/18                          | Recommended<br>change to Rubiton St<br>to provide link to<br>Plateau Dr/Rifle<br>Range Rd |
|                   | EBCW17              | Chickiba Drive<br>East Ballina | Shared path Tuckeroo Drive to Chickiba Oval                                                                                                           | 49                | 100,000                 | 17/18                          | -                                                                                         |
| 23                | BCW 23              | Burnet Street<br>Ballina       | Footpath Moon St to Kerr St                                                                                                                           | 49                | 60,000                  | 18/19                          |                                                                                           |
| 22                | BCW22               | Burnet Street<br>Ballina       | Shared path Kerr St to Temple<br>St                                                                                                                   | 49                | 87,000                  | 18/19                          |                                                                                           |