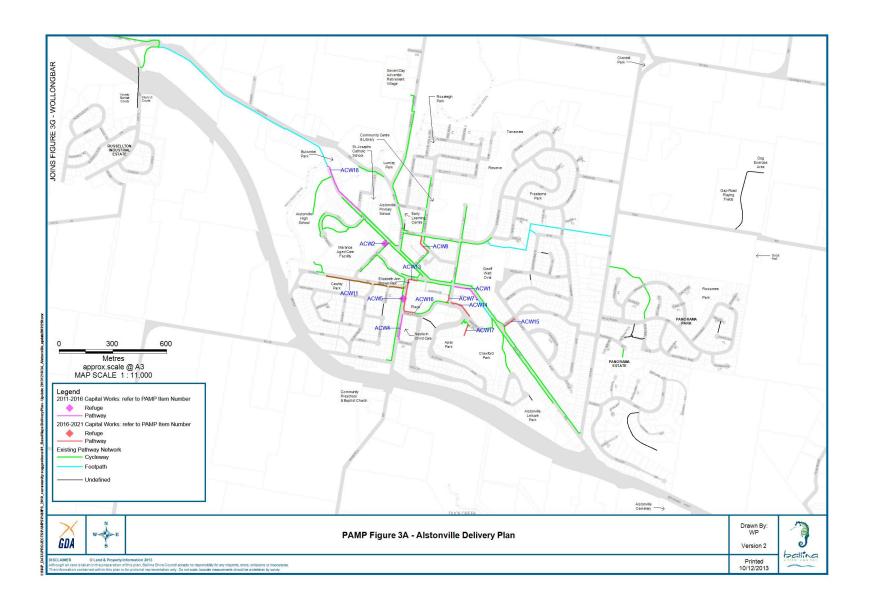

#### (Revised November 2013)

| Submission<br>UID | Delivery<br>Plan ID | Location                                           | Project                                                                                      | Priority<br>Score | Estimated<br>Cost<br>\$ | Potential<br>Financial<br>Year | Comments                                                                                          |
|-------------------|---------------------|----------------------------------------------------|----------------------------------------------------------------------------------------------|-------------------|-------------------------|--------------------------------|---------------------------------------------------------------------------------------------------|
| 146               | LHCW01              | Skennars Head Road<br>Lennox Head                  | Shared path from North Creek<br>Rd past Headland Drive to<br>Coast Rd, 1470m with 5<br>ramps |                   |                         |                                | Included with Ballina<br>to Lennox Head<br>shared path project                                    |
| 3                 | ACW01               | Ballina Road<br>Alstonville                        | Shared path Crawford Park to Green St (UPA building)                                         |                   |                         | Complete                       |                                                                                                   |
| 164               | SHCW1               | Headlands Drive<br>Skennars Head                   | Crossing facility (refuge)                                                                   |                   |                         | Complete                       |                                                                                                   |
| 166               | SHCW03              | Skennars Head Road<br>Skennars Head                | Crossing facility with median (adjacent leisure park)                                        |                   |                         | Complete                       |                                                                                                   |
| 230               | WOCW01              | Rifle Range Road & Simpson<br>Avenue<br>Wollongbar | Footpath 700m with 6 ramps                                                                   |                   |                         | Complete<br>To Parker<br>St    |                                                                                                   |
| 118               | EBCW01              | Hill Street<br>East Ballina                        | Easton Park connection to Hill St path                                                       |                   |                         | Complete                       |                                                                                                   |
| NA                | NA                  | Williams Reser∨e<br>Lennox Head                    | West side of reserve                                                                         |                   |                         |                                | Added since 2010<br>PAMP. No longer<br>required. New path<br>constructed in Park 8<br>Mackney Lns |
| 60                | BCW06               | Moon Street<br>Ballina                             | Footpath between Bangalow<br>Rd & Fox St                                                     |                   |                         | Complete                       |                                                                                                   |
| 14                | ACW02               | The Avenue<br>Alstonville                          | Crossing facility (refuge)                                                                   |                   |                         | Complete                       |                                                                                                   |
| 129 Part          | NA                  | Chickiba Dri∨e<br>East Ballina                     | Southern Cross School to<br>Tuckeroo Dr                                                      |                   |                         | Complete                       | Added since 2010<br>PAMP RMS grant<br>opportunity                                                 |
| 131               | LHCW04              | Ballina Street<br>Lennox Head                      | Crossing facility (threshold) at<br>Lennox Park Reserve                                      |                   | 9,500                   | 14/15                          | Included in Lennox<br>Village Landscape<br>Masterplan –<br>Investigation required                 |
| 40                | LHCW05              | Byron Street<br>Lennox Head                        | Footpath, Fern St to school 200m with 2 ramps                                                |                   |                         | Complete                       |                                                                                                   |
| 16                | ACW04               | Wardell Road<br>Alstonville                        | Robertson St to Newton St footpath 130m with 2 ramps                                         |                   |                         | Complete                       |                                                                                                   |

| Submission<br>UID | Delivery<br>Plan ID | Location                        | Project                                                                                                     | Priority<br>Score | Estimated<br>Cost<br>\$ | Potential<br>Financial<br>Year | Comments                                                       |
|-------------------|---------------------|---------------------------------|-------------------------------------------------------------------------------------------------------------|-------------------|-------------------------|--------------------------------|----------------------------------------------------------------|
| 17                | ACW05               | Wardell Road<br>Alston∨ille     | Crossing facility (refuge) opposite Plaza                                                                   |                   |                         |                                | Duplication. Existing refuge at Coral St intersection          |
| 239               | WOCW02              | Bruxner Highway<br>Wollongbar   | Shared path (north side)<br>Sneaths Road to Rifle Range<br>Rd 200m                                          |                   |                         | Complete                       |                                                                |
| 138               | LHCW09              | Byron Street<br>Lennox Head     | Cliff Murray Ln to school and<br>Dodge Ln to service station<br>Revised length 345m                         | 53                | 55,000                  | 13/14                          | Current program includes a revised path length                 |
| 236               | EBCW03              | Links Avenue<br>East Ballina    | Crossing facility (refuge) at<br>Chickiba Dr                                                                | 53                | 9,500                   | 13/14                          | Combine with Links<br>Ave road project                         |
| 149/150           | LHCW10              | North Creek Road<br>Lennox Head | Shared path east side connecting Montwood Dr to Amber Dr and Tara Downs / Skennars Head Rd (remaining 750m) |                   |                         |                                | Included with Ballina<br>to Lennox Head<br>shared path project |
| 8                 | ACW07               | Green Street<br>Alstonville     | Footpath Ambrose Ln to Alston Ave                                                                           | 51                | 20,000                  | Complete                       |                                                                |
| 35/95             | BCW12               | Fawcett Street<br>Ballina       | Footpath access ramp                                                                                        | 51                | 5,000                   | 13/14                          |                                                                |
| 45                | BCW13               | Grant Street<br>Ballina         | Footpath Swift St north to Fox St, west side                                                                | 50                | 43,600                  | 13/14                          |                                                                |
| 129               | NA                  | Tuckeroo Drive<br>East Ballina  | Chickiba Dr to reserve                                                                                      |                   |                         | Complete                       | Added since 2010<br>PAMP RMS grant<br>opportunity              |
| 34                | BCW14               | Fawcett Park<br>Ballina         | Footpath markings (improved marking for cyclist dismount to avoid conflict)                                 | 49                |                         | Complete                       |                                                                |
| 242               | ACW11               | The Avenue<br>Alstonville       | Footpath on west side of Coral<br>St to existing, 480m path with<br>2 ramps                                 | 48                |                         | Complete                       |                                                                |
| 43                | BCW18               | Grant Street<br>Ballina         | Footpath connections<br>between Swift St and<br>Richmond River, 120m path<br>with 4 ramps                   |                   |                         |                                | Not required. Existing path on western side                    |

| Submission<br>UID | Delivery<br>Plan ID | Location                                                       | Project                                                                              | Priority<br>Score | Estimated<br>Cost<br>\$ | Potential<br>Financial<br>Year | Comments                                                                                        |
|-------------------|---------------------|----------------------------------------------------------------|--------------------------------------------------------------------------------------|-------------------|-------------------------|--------------------------------|-------------------------------------------------------------------------------------------------|
| 189               | SHCW08              | Skennars Head                                                  | Path                                                                                 |                   |                         |                                | Not required. Existing path                                                                     |
| 45                | BCW24               | Grant Street<br>Ballina                                        | Footpath Swift St to Fox St east side                                                |                   |                         |                                | Duplicate path See<br>BCW13                                                                     |
|                   | ACW18               | Main Street<br>Alstonville                                     | Footpath from Maguires Creek<br>To Perry Street                                      | 64                | 30,000                  | 14/15                          |                                                                                                 |
|                   | LHCW18              | Ballina Street<br>Lennox Head                                  | Construct a retaining wall to achieve a wider path                                   | 64                | 90,000                  | 14/15                          |                                                                                                 |
| 5                 | ACW08               | Commercial Road, South Street to<br>Bugden Lane<br>Alstonville | Footpath improvements. 100m path with 2 ramps                                        | 64                | 20,000                  | 14/15                          |                                                                                                 |
| 18                | ACW13               | Wardell Road<br>Alstonville                                    | Elizabeth Ann Brown Park                                                             | 64                |                         |                                | Consider with park upgrade as per master plan                                                   |
|                   | WBCW01              | Quays Drive<br>West Ballina                                    | Provide link to east side of<br>Quays Drive, at River St, then<br>to shopping centre | 62                | 10,000                  | 14/15                          |                                                                                                 |
| 230               | WOCW06              | Simpson Ave<br>Wollongbar                                      | Complete footpath, connection<br>TAFE to Wollongbar Village                          | 62                | 70,000                  | 15/16                          | Completed TAFE to<br>Parker St. Final<br>section Parker St to<br>existing at shopping<br>centre |
| 19                | ACW16               | Robertson Street<br>Alstonville                                | Footpath Wardell Rd to Mellis<br>Cct                                                 | 62                | 10,000                  | 14/15                          |                                                                                                 |
| 50                | BCW28               | Kerr Street<br>Ballina                                         | Widen existing by 1 m<br>Bentinck to Fox Streets                                     | 61                | 25,000                  | 14/15                          |                                                                                                 |
|                   | BCW29               | Fox Street<br>Ballina                                          | Widen existing by 1m east side bus stop to Kerr Street                               | 61                | 10,000                  | 14/15                          |                                                                                                 |
| 152               | LHCW19              | Park Lane<br>Lennox Head                                       | Pedestrian refuge behind IGA                                                         | 61                | 12,000                  | 15/16                          | Investigation required                                                                          |
| 162               | NBCW01              | Tamarind Drive<br>North Ballina                                | Footpath from Ballina Gardens<br>Caravan Park to North Creek<br>Road                 | 60                | 55,000                  | 15/16                          |                                                                                                 |
| 219               | WBCW02              | Quays Drive<br>West Ballina                                    | Construct footpath to connect to two ramps in Kalinga Street                         | 60                | 4,000                   | 15/16                          |                                                                                                 |
|                   | LHCW20              | Allens Parade<br>Lennox Head                                   | Construct shared path from<br>Coastal Shared Path to Aurora<br>Place                 | 60                | 55,000                  | 15/16                          |                                                                                                 |