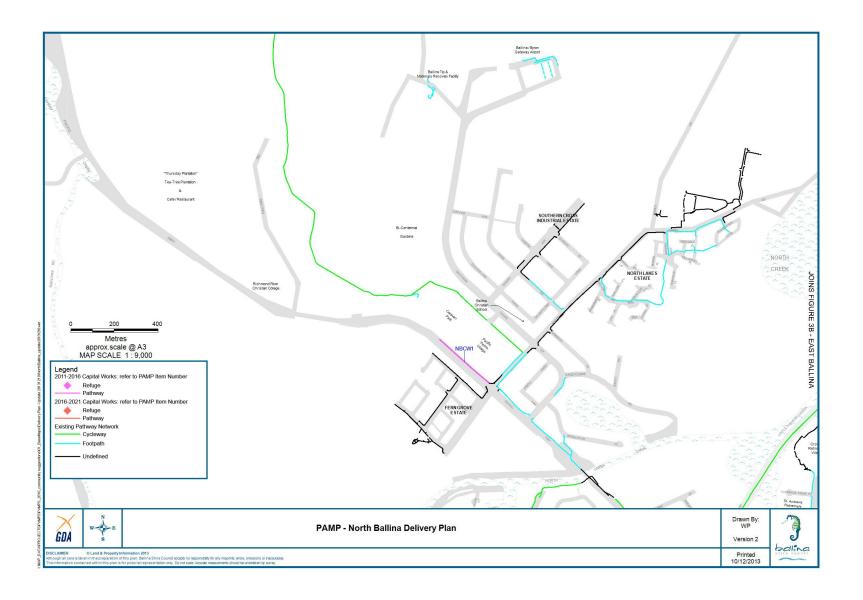

| Submission<br>UID | Delivery<br>Plan ID | Location                                                       | Project                                                                              | Priority<br>Score | Estimated<br>Cost<br>\$ | Potential<br>Financial<br>Year | Comments                                                                                        |
|-------------------|---------------------|----------------------------------------------------------------|--------------------------------------------------------------------------------------|-------------------|-------------------------|--------------------------------|-------------------------------------------------------------------------------------------------|
| 189               | SHCW08              | Skennars Head                                                  | Path                                                                                 |                   |                         |                                | Not required. Existing path                                                                     |
| 45                | BCW24               | Grant Street<br>Ballina                                        | Footpath Swift St to Fox St east side                                                |                   |                         |                                | Duplicate path See<br>BCW13                                                                     |
|                   | ACW18               | Main Street<br>Alstonville                                     | Footpath from Maguires Creek<br>To Perry Street                                      | 64                | 30,000                  | 14/15                          |                                                                                                 |
|                   | LHCW18              | Ballina Street<br>Lennox Head                                  | Construct a retaining wall to achieve a wider path                                   | 64                | 90,000                  | 14/15                          |                                                                                                 |
| 5                 | ACW08               | Commercial Road, South Street to<br>Bugden Lane<br>Alstonville | Footpath improvements. 100m path with 2 ramps                                        | 64                | 20,000                  | 14/15                          |                                                                                                 |
| 18                | ACW13               | Wardell Road<br>Alstonville                                    | Elizabeth Ann Brown Park                                                             | 64                |                         |                                | Consider with park upgrade as per master plan                                                   |
|                   | WBCW01              | Quays Drive<br>West Ballina                                    | Provide link to east side of<br>Quays Drive, at River St, then<br>to shopping centre | 62                | 10,000                  | 14/15                          |                                                                                                 |
| 230               | WOCW06              | Simpson Ave<br>Wollongbar                                      | Complete footpath, connection<br>TAFE to Wollongbar Village                          | 62                | 70,000                  | 15/16                          | Completed TAFE to<br>Parker St. Final<br>section Parker St to<br>existing at shopping<br>centre |
| 19                | ACW16               | Robertson Street<br>Alstonville                                | Footpath Wardell Rd to Mellis<br>Cct                                                 | 62                | 10,000                  | 14/15                          |                                                                                                 |
| 50                | BCW28               | Kerr Street<br>Ballina                                         | Widen existing by 1 m<br>Bentinck to Fox Streets                                     | 61                | 25,000                  | 14/15                          |                                                                                                 |
|                   | BCW29               | Fox Street<br>Ballina                                          | Widen existing by 1m east side bus stop to Kerr Street                               | 61                | 10,000                  | 14/15                          |                                                                                                 |
| 152               | LHCW19              | Park Lane<br>Lennox Head                                       | Pedestrian refuge behind IGA                                                         | 61                | 12,000                  | 15/16                          | Investigation required                                                                          |
| 162               | NBCW01              | Tamarind Drive<br>North Ballina                                | Footpath from Ballina Gardens<br>Caravan Park to North Creek<br>Road                 | 60                | 55,000                  | 15/16                          |                                                                                                 |
| 219               | WBCW02              | Quays Drive<br>West Ballina                                    | Construct footpath to connect to two ramps in Kalinga Street                         | 60                | 4,000                   | 15/16                          |                                                                                                 |
|                   | LHCW20              | Allens Parade<br>Lennox Head                                   | Construct shared path from<br>Coastal Shared Path to Aurora<br>Place                 | 60                | 55,000                  | 15/16                          |                                                                                                 |