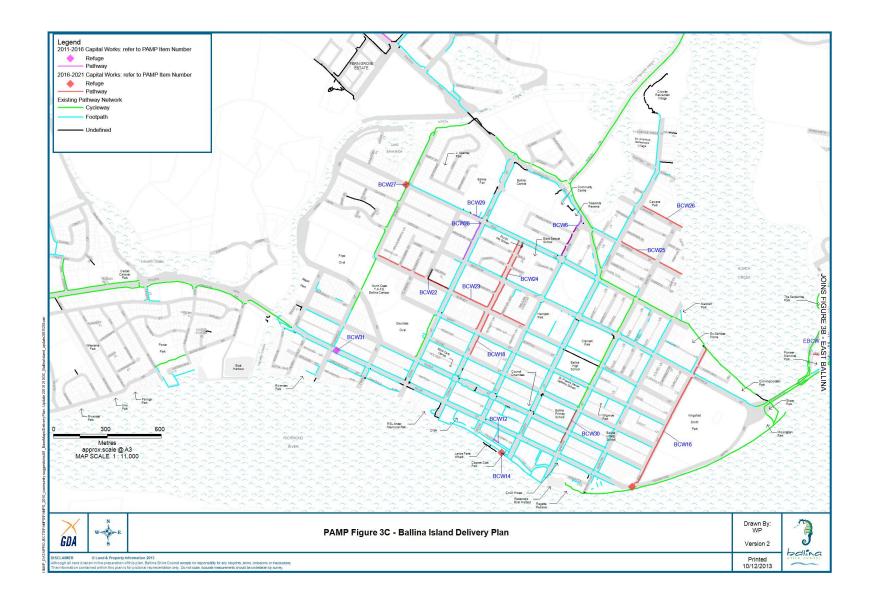

| Submission<br>UID | Delivery<br>Plan ID | Location                        | Project                                                                                                     | Priority<br>Score | Estimated<br>Cost<br>\$ | Potential<br>Financial<br>Year | Comments                                                       |
|-------------------|---------------------|---------------------------------|-------------------------------------------------------------------------------------------------------------|-------------------|-------------------------|--------------------------------|----------------------------------------------------------------|
| 17                | ACW05               | Wardell Road<br>Alston∨ille     | Crossing facility (refuge) opposite Plaza                                                                   |                   |                         |                                | Duplication. Existing refuge at Coral St intersection          |
| 239               | WOCW02              | Bruxner Highway<br>Wollongbar   | Shared path (north side)<br>Sneaths Road to Rifle Range<br>Rd 200m                                          |                   |                         | Complete                       |                                                                |
| 138               | LHCW09              | Byron Street<br>Lennox Head     | Cliff Murray Ln to school and<br>Dodge Ln to service station<br>Revised length 345m                         | 53                | 55,000                  | 13/14                          | Current program includes a revised path length                 |
| 236               | EBCW03              | Links Avenue<br>East Ballina    | Crossing facility (refuge) at<br>Chickiba Dr                                                                | 53                | 9,500                   | 13/14                          | Combine with Links<br>Ave road project                         |
| 149/150           | LHCW10              | North Creek Road<br>Lennox Head | Shared path east side connecting Montwood Dr to Amber Dr and Tara Downs / Skennars Head Rd (remaining 750m) |                   |                         |                                | Included with Ballina<br>to Lennox Head<br>shared path project |
| 8                 | ACW07               | Green Street<br>Alstonville     | Footpath Ambrose Ln to Alston Ave                                                                           | 51                | 20,000                  | Complete                       |                                                                |
| 35/95             | BCW12               | Fawcett Street<br>Ballina       | Footpath access ramp                                                                                        | 51                | 5,000                   | 13/14                          |                                                                |
| 45                | BCW13               | Grant Street<br>Ballina         | Footpath Swift St north to Fox St, west side                                                                | 50                | 43,600                  | 13/14                          |                                                                |
| 129               | NA                  | Tuckeroo Drive<br>East Ballina  | Chickiba Dr to reserve                                                                                      |                   |                         | Complete                       | Added since 2010<br>PAMP RMS grant<br>opportunity              |
| 34                | BCW14               | Fawcett Park<br>Ballina         | Footpath markings (improved marking for cyclist dismount to avoid conflict)                                 | 49                |                         | Complete                       |                                                                |
| 242               | ACW11               | The Avenue<br>Alstonville       | Footpath on west side of Coral<br>St to existing, 480m path with<br>2 ramps                                 | 48                |                         | Complete                       |                                                                |
| 43                | BCW18               | Grant Street<br>Ballina         | Footpath connections<br>between Swift St and<br>Richmond River, 120m path<br>with 4 ramps                   |                   |                         |                                | Not required. Existing path on western side                    |

| Submission<br>UID | Delivery<br>Plan ID | Location                                                       | Project                                                                              | Priority<br>Score | Estimated<br>Cost<br>\$ | Potential<br>Financial<br>Year | Comments                                                                                        |
|-------------------|---------------------|----------------------------------------------------------------|--------------------------------------------------------------------------------------|-------------------|-------------------------|--------------------------------|-------------------------------------------------------------------------------------------------|
| 189               | SHCW08              | Skennars Head                                                  | Path                                                                                 |                   |                         |                                | Not required. Existing path                                                                     |
| 45                | BCW24               | Grant Street<br>Ballina                                        | Footpath Swift St to Fox St east side                                                |                   |                         |                                | Duplicate path See<br>BCW13                                                                     |
|                   | ACW18               | Main Street<br>Alstonville                                     | Footpath from Maguires Creek<br>To Perry Street                                      | 64                | 30,000                  | 14/15                          |                                                                                                 |
|                   | LHCW18              | Ballina Street<br>Lennox Head                                  | Construct a retaining wall to achieve a wider path                                   | 64                | 90,000                  | 14/15                          |                                                                                                 |
| 5                 | ACW08               | Commercial Road, South Street to<br>Bugden Lane<br>Alstonville | Footpath improvements. 100m path with 2 ramps                                        | 64                | 20,000                  | 14/15                          |                                                                                                 |
| 18                | ACW13               | Wardell Road<br>Alstonville                                    | Elizabeth Ann Brown Park                                                             | 64                |                         |                                | Consider with park upgrade as per master plan                                                   |
|                   | WBCW01              | Quays Drive<br>West Ballina                                    | Provide link to east side of<br>Quays Drive, at River St, then<br>to shopping centre | 62                | 10,000                  | 14/15                          |                                                                                                 |
| 230               | WOCW06              | Simpson Ave<br>Wollongbar                                      | Complete footpath, connection<br>TAFE to Wollongbar Village                          | 62                | 70,000                  | 15/16                          | Completed TAFE to<br>Parker St. Final<br>section Parker St to<br>existing at shopping<br>centre |
| 19                | ACW16               | Robertson Street<br>Alstonville                                | Footpath Wardell Rd to Mellis<br>Cct                                                 | 62                | 10,000                  | 14/15                          |                                                                                                 |
| 50                | BCW28               | Kerr Street<br>Ballina                                         | Widen existing by 1 m<br>Bentinck to Fox Streets                                     | 61                | 25,000                  | 14/15                          |                                                                                                 |
|                   | BCW29               | Fox Street<br>Ballina                                          | Widen existing by 1m east side bus stop to Kerr Street                               | 61                | 10,000                  | 14/15                          |                                                                                                 |
| 152               | LHCW19              | Park Lane<br>Lennox Head                                       | Pedestrian refuge behind IGA                                                         | 61                | 12,000                  | 15/16                          | Investigation required                                                                          |
| 162               | NBCW01              | Tamarind Drive<br>North Ballina                                | Footpath from Ballina Gardens<br>Caravan Park to North Creek<br>Road                 | 60                | 55,000                  | 15/16                          |                                                                                                 |
| 219               | WBCW02              | Quays Drive<br>West Ballina                                    | Construct footpath to connect to two ramps in Kalinga Street                         | 60                | 4,000                   | 15/16                          |                                                                                                 |
|                   | LHCW20              | Allens Parade<br>Lennox Head                                   | Construct shared path from<br>Coastal Shared Path to Aurora<br>Place                 | 60                | 55,000                  | 15/16                          |                                                                                                 |

| Submission<br>UID | Delivery<br>Plan ID | Location                       | Project                                                                                                                                               | Priority<br>Score | Estimated<br>Cost<br>\$ | Potential<br>Financial<br>Year | Comments                                                                                  |
|-------------------|---------------------|--------------------------------|-------------------------------------------------------------------------------------------------------------------------------------------------------|-------------------|-------------------------|--------------------------------|-------------------------------------------------------------------------------------------|
|                   | BCW30               | Martin Street<br>Ballina       | Widen existing path west side<br>from Crane Street to Winton<br>Lane                                                                                  | 59                | 23,000                  | 16/17                          |                                                                                           |
| 76                | BCW31               | River Street<br>Ballina        | Pedestrian Refuge near<br>Brunswick Street                                                                                                            | 59                | 12,000                  | 15/16                          |                                                                                           |
| 238               | WBCW03              | Horizon Drive<br>West Ballina  | Pedestrian Refuge near intersection with River Street                                                                                                 | 57                | 12,000                  | 16/17                          |                                                                                           |
| 255               | WOCW07              | Simpson Avenue<br>Wollongbar   | Pedestrian facility at shops (refuge)                                                                                                                 | 57                | 10,000                  | 16/17                          |                                                                                           |
| 271               | BCW27               | Fox Street<br>Ballina          | Pedestrian facility at Temple<br>St (refuge)                                                                                                          | 55                | 10,000                  | 16/17                          |                                                                                           |
| 111               | EBCW10              | Compton Drive<br>East Ballina  | Shared path west side of<br>Shaws Bay between Compton<br>Dr and training wall<br>Investigation required due to<br>private land                        | 54                | 80,000                  | 16/17                          | Investigation required                                                                    |
|                   | EBCW15              | Chickiba Drive<br>East Ballina | Widen existing path 170m east from Links Avenue                                                                                                       | 54                | 22,000                  | 16/17                          |                                                                                           |
| 120               | EBCW13              | Pine Avenue<br>East Ballina    | Path from eastern end of Pine<br>Ave to Manly St. Also, east<br>side Manly St, Cronulla St to<br>bus stop in Pine Ave. 100m<br>and refuge in Manly St | 52                | 35,000                  | 16/17                          |                                                                                           |
| 145               | LHCW16              | Ross Street<br>Lennox Head     | Shared path south side lan Ave to Pacific Terrace                                                                                                     | 51                | 45,000                  | 17/18                          |                                                                                           |
| 116               | EBCW16              | Hill Street<br>East Ballina    | Pedestrian Refuge near Manly<br>Street                                                                                                                | 51                | 12,000                  | 16/17                          |                                                                                           |
| 231               | WOCW05              | Smiths Lane<br>Wollongbar      | Analie St to Simpson A∨e                                                                                                                              | 50                | 35,000                  | 17/18                          | Recommended<br>change to Rubiton St<br>to provide link to<br>Plateau Dr/Rifle<br>Range Rd |
|                   | EBCW17              | Chickiba Drive<br>East Ballina | Shared path Tuckeroo Drive to Chickiba Oval                                                                                                           | 49                | 100,000                 | 17/18                          | -                                                                                         |
| 23                | BCW 23              | Burnet Street<br>Ballina       | Footpath Moon St to Kerr St                                                                                                                           | 49                | 60,000                  | 18/19                          |                                                                                           |
| 22                | BCW22               | Burnet Street<br>Ballina       | Shared path Kerr St to Temple<br>St                                                                                                                   | 49                | 87,000                  | 18/19                          |                                                                                           |

| Submission<br>UID | Delivery<br>Plan ID | Location                          | Project                                                                | Priority<br>Score | Estimated<br>Cost | Potential<br>Financial<br>Year | Comments            |
|-------------------|---------------------|-----------------------------------|------------------------------------------------------------------------|-------------------|-------------------|--------------------------------|---------------------|
| 240               | ACW14               | Alston Avenue<br>Alstonville      | Path north side Green St to pool                                       | 48                | 27,000            | 18/19                          |                     |
|                   | EBCW18              | Manly Street<br>East Ballina      | Pedestrian facility at Bonview<br>Street                               | 46                | 25,000            | 17/18                          |                     |
| 109               | EBCW02              | Beachfront Parade<br>East Ballina | 1.8m footpath connection to existing path north of Bayview Dr          | 46                | 23,000            | 18/19                          | Previously deferred |
| 246               | EBCW11              | Hill Street<br>East Ballina       | Path at Pioneer Park, The Serpentine to Hill St. 170m                  | 46                | 20,000            | 19/20                          |                     |
| 261               | ACW17               | Freeborn Place<br>Alstonville     | Shared path west side to<br>Crawford Park / Apex Park                  | 46                | 10,000            | 18/19                          |                     |
| 266               | ACW15               | Parkland Drive<br>Alstonville     | Footpath east side Cooke Ave to Bruxner Highway                        | 44                | 10,000            | 19/20                          |                     |
| 66                | BCW16               | Owen Street<br>Ballina            | Footpath to Kingsford Smith<br>Dr to North Creek 680m with<br>10 ramps | 44                | 90,000            | 19/20                          |                     |
| 80                | BCW25               | Skinner Street<br>Ballina         | Footpath North Creek to<br>Cherry St                                   | 44                | 55,000            | 19/20                          |                     |
| 29                | BCW26               | Cawarra Street<br>Ballina         | Footpath                                                               | 44                | 28,000            | 19/20                          |                     |
| 249               | LHCW21              | Greenfield Road<br>Lennox Head    | Shared Path East side Ocean<br>Breeze Drive to Byron Bay<br>Road       | 41                | 35,000            | 19/20                          |                     |
|                   |                     |                                   |                                                                        |                   |                   |                                |                     |
|                   |                     |                                   |                                                                        |                   |                   |                                |                     |
|                   |                     |                                   |                                                                        |                   |                   |                                |                     |
|                   |                     |                                   |                                                                        |                   |                   |                                |                     |