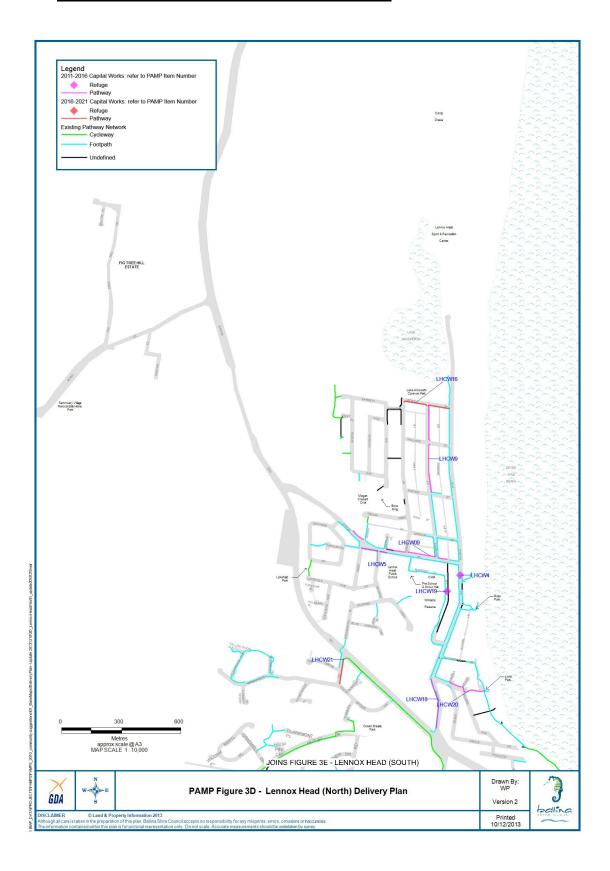

| Submission<br>UID | Delivery<br>Plan ID | Location                        | Project                                                                                                     | Priority<br>Score | Estimated<br>Cost<br>\$ | Potential<br>Financial<br>Year | Comments                                                       |
|-------------------|---------------------|---------------------------------|-------------------------------------------------------------------------------------------------------------|-------------------|-------------------------|--------------------------------|----------------------------------------------------------------|
| 17                | ACW05               | Wardell Road<br>Alston∨ille     | Crossing facility (refuge) opposite Plaza                                                                   |                   |                         |                                | Duplication. Existing refuge at Coral St intersection          |
| 239               | WOCW02              | Bruxner Highway<br>Wollongbar   | Shared path (north side)<br>Sneaths Road to Rifle Range<br>Rd 200m                                          |                   |                         | Complete                       |                                                                |
| 138               | LHCW09              | Byron Street<br>Lennox Head     | Cliff Murray Ln to school and<br>Dodge Ln to service station<br>Revised length 345m                         | 53                | 55,000                  | 13/14                          | Current program includes a revised path length                 |
| 236               | EBCW03              | Links Avenue<br>East Ballina    | Crossing facility (refuge) at<br>Chickiba Dr                                                                | 53                | 9,500                   | 13/14                          | Combine with Links<br>Ave road project                         |
| 149/150           | LHCW10              | North Creek Road<br>Lennox Head | Shared path east side connecting Montwood Dr to Amber Dr and Tara Downs / Skennars Head Rd (remaining 750m) |                   |                         |                                | Included with Ballina<br>to Lennox Head<br>shared path project |
| 8                 | ACW07               | Green Street<br>Alstonville     | Footpath Ambrose Ln to Alston Ave                                                                           | 51                | 20,000                  | Complete                       |                                                                |
| 35/95             | BCW12               | Fawcett Street<br>Ballina       | Footpath access ramp                                                                                        | 51                | 5,000                   | 13/14                          |                                                                |
| 45                | BCW13               | Grant Street<br>Ballina         | Footpath Swift St north to Fox St, west side                                                                | 50                | 43,600                  | 13/14                          |                                                                |
| 129               | NA                  | Tuckeroo Drive<br>East Ballina  | Chickiba Dr to reserve                                                                                      |                   |                         | Complete                       | Added since 2010<br>PAMP RMS grant<br>opportunity              |
| 34                | BCW14               | Fawcett Park<br>Ballina         | Footpath markings (improved marking for cyclist dismount to avoid conflict)                                 | 49                |                         | Complete                       |                                                                |
| 242               | ACW11               | The Avenue<br>Alstonville       | Footpath on west side of Coral<br>St to existing, 480m path with<br>2 ramps                                 | 48                |                         | Complete                       |                                                                |
| 43                | BCW18               | Grant Street<br>Ballina         | Footpath connections<br>between Swift St and<br>Richmond River, 120m path<br>with 4 ramps                   |                   |                         |                                | Not required. Existing path on western side                    |

| Submission<br>UID | Delivery<br>Plan ID | Location                                                       | Project                                                                              | Priority<br>Score | Estimated<br>Cost<br>\$ | Potential<br>Financial<br>Year | Comments                                                                                        |
|-------------------|---------------------|----------------------------------------------------------------|--------------------------------------------------------------------------------------|-------------------|-------------------------|--------------------------------|-------------------------------------------------------------------------------------------------|
| 189               | SHCW08              | Skennars Head                                                  | Path                                                                                 |                   |                         |                                | Not required. Existing path                                                                     |
| 45                | BCW24               | Grant Street<br>Ballina                                        | Footpath Swift St to Fox St east side                                                |                   |                         |                                | Duplicate path See<br>BCW13                                                                     |
|                   | ACW18               | Main Street<br>Alstonville                                     | Footpath from Maguires Creek<br>To Perry Street                                      | 64                | 30,000                  | 14/15                          |                                                                                                 |
|                   | LHCW18              | Ballina Street<br>Lennox Head                                  | Construct a retaining wall to achieve a wider path                                   | 64                | 90,000                  | 14/15                          |                                                                                                 |
| 5                 | ACW08               | Commercial Road, South Street to<br>Bugden Lane<br>Alstonville | Footpath improvements. 100m path with 2 ramps                                        | 64                | 20,000                  | 14/15                          |                                                                                                 |
| 18                | ACW13               | Wardell Road<br>Alstonville                                    | Elizabeth Ann Brown Park                                                             | 64                |                         |                                | Consider with park upgrade as per master plan                                                   |
|                   | WBCW01              | Quays Drive<br>West Ballina                                    | Provide link to east side of<br>Quays Drive, at River St, then<br>to shopping centre | 62                | 10,000                  | 14/15                          |                                                                                                 |
| 230               | WOCW06              | Simpson Ave<br>Wollongbar                                      | Complete footpath, connection<br>TAFE to Wollongbar Village                          | 62                | 70,000                  | 15/16                          | Completed TAFE to<br>Parker St. Final<br>section Parker St to<br>existing at shopping<br>centre |
| 19                | ACW16               | Robertson Street<br>Alstonville                                | Footpath Wardell Rd to Mellis<br>Cct                                                 | 62                | 10,000                  | 14/15                          |                                                                                                 |
| 50                | BCW28               | Kerr Street<br>Ballina                                         | Widen existing by 1 m<br>Bentinck to Fox Streets                                     | 61                | 25,000                  | 14/15                          |                                                                                                 |
|                   | BCW29               | Fox Street<br>Ballina                                          | Widen existing by 1m east side bus stop to Kerr Street                               | 61                | 10,000                  | 14/15                          |                                                                                                 |
| 152               | LHCW19              | Park Lane<br>Lennox Head                                       | Pedestrian refuge behind IGA                                                         | 61                | 12,000                  | 15/16                          | Investigation required                                                                          |
| 162               | NBCW01              | Tamarind Drive<br>North Ballina                                | Footpath from Ballina Gardens<br>Caravan Park to North Creek<br>Road                 | 60                | 55,000                  | 15/16                          |                                                                                                 |
| 219               | WBCW02              | Quays Drive<br>West Ballina                                    | Construct footpath to connect to two ramps in Kalinga Street                         | 60                | 4,000                   | 15/16                          |                                                                                                 |
|                   | LHCW20              | Allens Parade<br>Lennox Head                                   | Construct shared path from<br>Coastal Shared Path to Aurora<br>Place                 | 60                | 55,000                  | 15/16                          |                                                                                                 |

| Submission<br>UID | Delivery<br>Plan ID | Location                       | Project                                                                                                                                               | Priority<br>Score | Estimated<br>Cost<br>\$ | Potential<br>Financial<br>Year | Comments                                                                                  |
|-------------------|---------------------|--------------------------------|-------------------------------------------------------------------------------------------------------------------------------------------------------|-------------------|-------------------------|--------------------------------|-------------------------------------------------------------------------------------------|
|                   | BCW30               | Martin Street<br>Ballina       | Widen existing path west side<br>from Crane Street to Winton<br>Lane                                                                                  | 59                | 23,000                  | 16/17                          |                                                                                           |
| 76                | BCW31               | River Street<br>Ballina        | Pedestrian Refuge near<br>Brunswick Street                                                                                                            | 59                | 12,000                  | 15/16                          |                                                                                           |
| 238               | WBCW03              | Horizon Drive<br>West Ballina  | Pedestrian Refuge near intersection with River Street                                                                                                 | 57                | 12,000                  | 16/17                          |                                                                                           |
| 255               | WOCW07              | Simpson Avenue<br>Wollongbar   | Pedestrian facility at shops (refuge)                                                                                                                 | 57                | 10,000                  | 16/17                          |                                                                                           |
| 271               | BCW27               | Fox Street<br>Ballina          | Pedestrian facility at Temple<br>St (refuge)                                                                                                          | 55                | 10,000                  | 16/17                          |                                                                                           |
| 111               | EBCW10              | Compton Drive<br>East Ballina  | Shared path west side of<br>Shaws Bay between Compton<br>Dr and training wall<br>Investigation required due to<br>private land                        | 54                | 80,000                  | 16/17                          | Investigation required                                                                    |
|                   | EBCW15              | Chickiba Drive<br>East Ballina | Widen existing path 170m east from Links Avenue                                                                                                       | 54                | 22,000                  | 16/17                          |                                                                                           |
| 120               | EBCW13              | Pine Avenue<br>East Ballina    | Path from eastern end of Pine<br>Ave to Manly St. Also, east<br>side Manly St, Cronulla St to<br>bus stop in Pine Ave. 100m<br>and refuge in Manly St | 52                | 35,000                  | 16/17                          |                                                                                           |
| 145               | LHCW16              | Ross Street<br>Lennox Head     | Shared path south side lan Ave to Pacific Terrace                                                                                                     | 51                | 45,000                  | 17/18                          |                                                                                           |
| 116               | EBCW16              | Hill Street<br>East Ballina    | Pedestrian Refuge near Manly<br>Street                                                                                                                | 51                | 12,000                  | 16/17                          |                                                                                           |
| 231               | WOCW05              | Smiths Lane<br>Wollongbar      | Analie St to Simpson A∨e                                                                                                                              | 50                | 35,000                  | 17/18                          | Recommended<br>change to Rubiton St<br>to provide link to<br>Plateau Dr/Rifle<br>Range Rd |
|                   | EBCW17              | Chickiba Drive<br>East Ballina | Shared path Tuckeroo Drive to Chickiba Oval                                                                                                           | 49                | 100,000                 | 17/18                          | -                                                                                         |
| 23                | BCW 23              | Burnet Street<br>Ballina       | Footpath Moon St to Kerr St                                                                                                                           | 49                | 60,000                  | 18/19                          |                                                                                           |
| 22                | BCW22               | Burnet Street<br>Ballina       | Shared path Kerr St to Temple<br>St                                                                                                                   | 49                | 87,000                  | 18/19                          |                                                                                           |