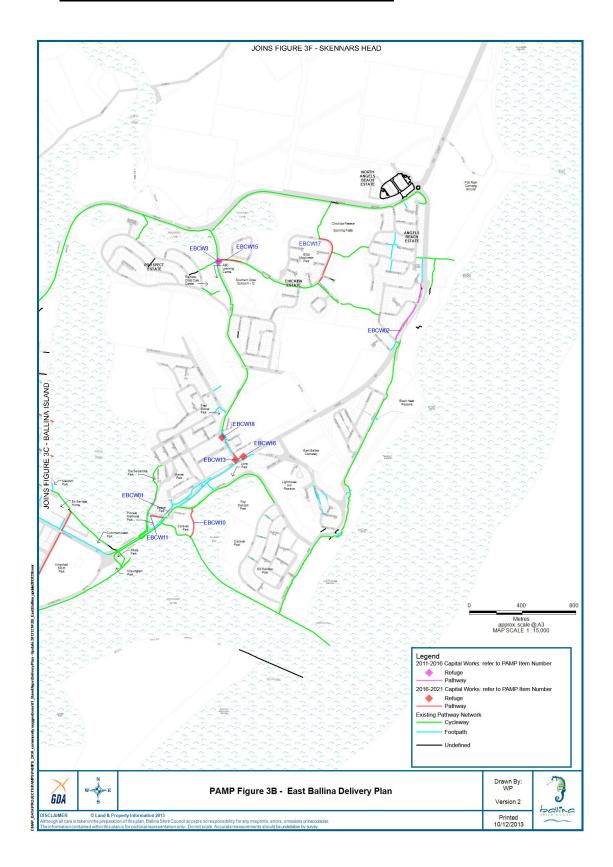

| Submission<br>UID | Delivery<br>Plan ID | Location                       | Project                                                                                                                                               | Priority<br>Score | Estimated<br>Cost<br>\$ | Potential<br>Financial<br>Year | Comments                                                                                  |
|-------------------|---------------------|--------------------------------|-------------------------------------------------------------------------------------------------------------------------------------------------------|-------------------|-------------------------|--------------------------------|-------------------------------------------------------------------------------------------|
|                   | BCW30               | Martin Street<br>Ballina       | Widen existing path west side<br>from Crane Street to Winton<br>Lane                                                                                  | 59                | 23,000                  | 16/17                          |                                                                                           |
| 76                | BCW31               | River Street<br>Ballina        | Pedestrian Refuge near<br>Brunswick Street                                                                                                            | 59                | 12,000                  | 15/16                          |                                                                                           |
| 238               | WBCW03              | Horizon Drive<br>West Ballina  | Pedestrian Refuge near intersection with River Street                                                                                                 | 57                | 12,000                  | 16/17                          |                                                                                           |
| 255               | WOCW07              | Simpson Avenue<br>Wollongbar   | Pedestrian facility at shops (refuge)                                                                                                                 | 57                | 10,000                  | 16/17                          |                                                                                           |
| 271               | BCW27               | Fox Street<br>Ballina          | Pedestrian facility at Temple<br>St (refuge)                                                                                                          | 55                | 10,000                  | 16/17                          |                                                                                           |
| 111               | EBCW10              | Compton Drive<br>East Ballina  | Shared path west side of<br>Shaws Bay between Compton<br>Dr and training wall<br>Investigation required due to<br>private land                        | 54                | 80,000                  | 16/17                          | Investigation required                                                                    |
|                   | EBCW15              | Chickiba Drive<br>East Ballina | Widen existing path 170m east from Links Avenue                                                                                                       | 54                | 22,000                  | 16/17                          |                                                                                           |
| 120               | EBCW13              | Pine Avenue<br>East Ballina    | Path from eastern end of Pine<br>Ave to Manly St. Also, east<br>side Manly St, Cronulla St to<br>bus stop in Pine Ave. 100m<br>and refuge in Manly St | 52                | 35,000                  | 16/17                          |                                                                                           |
| 145               | LHCW16              | Ross Street<br>Lennox Head     | Shared path south side lan Ave to Pacific Terrace                                                                                                     | 51                | 45,000                  | 17/18                          |                                                                                           |
| 116               | EBCW16              | Hill Street<br>East Ballina    | Pedestrian Refuge near Manly<br>Street                                                                                                                | 51                | 12,000                  | 16/17                          |                                                                                           |
| 231               | WOCW05              | Smiths Lane<br>Wollongbar      | Analie St to Simpson A∨e                                                                                                                              | 50                | 35,000                  | 17/18                          | Recommended<br>change to Rubiton St<br>to provide link to<br>Plateau Dr/Rifle<br>Range Rd |
|                   | EBCW17              | Chickiba Drive<br>East Ballina | Shared path Tuckeroo Drive to Chickiba Oval                                                                                                           | 49                | 100,000                 | 17/18                          | -                                                                                         |
| 23                | BCW 23              | Burnet Street<br>Ballina       | Footpath Moon St to Kerr St                                                                                                                           | 49                | 60,000                  | 18/19                          |                                                                                           |
| 22                | BCW22               | Burnet Street<br>Ballina       | Shared path Kerr St to Temple<br>St                                                                                                                   | 49                | 87,000                  | 18/19                          |                                                                                           |

| Submission<br>UID | Delivery<br>Plan ID | Location                          | Project                                                                | Priority<br>Score | Estimated<br>Cost | Potential<br>Financial<br>Year | Comments            |
|-------------------|---------------------|-----------------------------------|------------------------------------------------------------------------|-------------------|-------------------|--------------------------------|---------------------|
| 240               | ACW14               | Alston Avenue<br>Alstonville      | Path north side Green St to pool                                       | 48                | 27,000            | 18/19                          |                     |
|                   | EBCW18              | Manly Street<br>East Ballina      | Pedestrian facility at Bonview<br>Street                               | 46                | 25,000            | 17/18                          |                     |
| 109               | EBCW02              | Beachfront Parade<br>East Ballina | 1.8m footpath connection to existing path north of Bayview Dr          | 46                | 23,000            | 18/19                          | Previously deferred |
| 246               | EBCW11              | Hill Street<br>East Ballina       | Path at Pioneer Park, The Serpentine to Hill St. 170m                  | 46                | 20,000            | 19/20                          |                     |
| 261               | ACW17               | Freeborn Place<br>Alstonville     | Shared path west side to<br>Crawford Park / Apex Park                  | 46                | 10,000            | 18/19                          |                     |
| 266               | ACW15               | Parkland Drive<br>Alstonville     | Footpath east side Cooke Ave to Bruxner Highway                        | 44                | 10,000            | 19/20                          |                     |
| 66                | BCW16               | Owen Street<br>Ballina            | Footpath to Kingsford Smith<br>Dr to North Creek 680m with<br>10 ramps | 44                | 90,000            | 19/20                          |                     |
| 80                | BCW25               | Skinner Street<br>Ballina         | Footpath North Creek to<br>Cherry St                                   | 44                | 55,000            | 19/20                          |                     |
| 29                | BCW26               | Cawarra Street<br>Ballina         | Footpath                                                               | 44                | 28,000            | 19/20                          |                     |
| 249               | LHCW21              | Greenfield Road<br>Lennox Head    | Shared Path East side Ocean<br>Breeze Drive to Byron Bay<br>Road       | 41                | 35,000            | 19/20                          |                     |
|                   |                     |                                   |                                                                        |                   |                   |                                |                     |
|                   |                     |                                   |                                                                        |                   |                   |                                |                     |
|                   |                     |                                   |                                                                        |                   |                   |                                |                     |
|                   |                     |                                   |                                                                        |                   |                   |                                |                     |