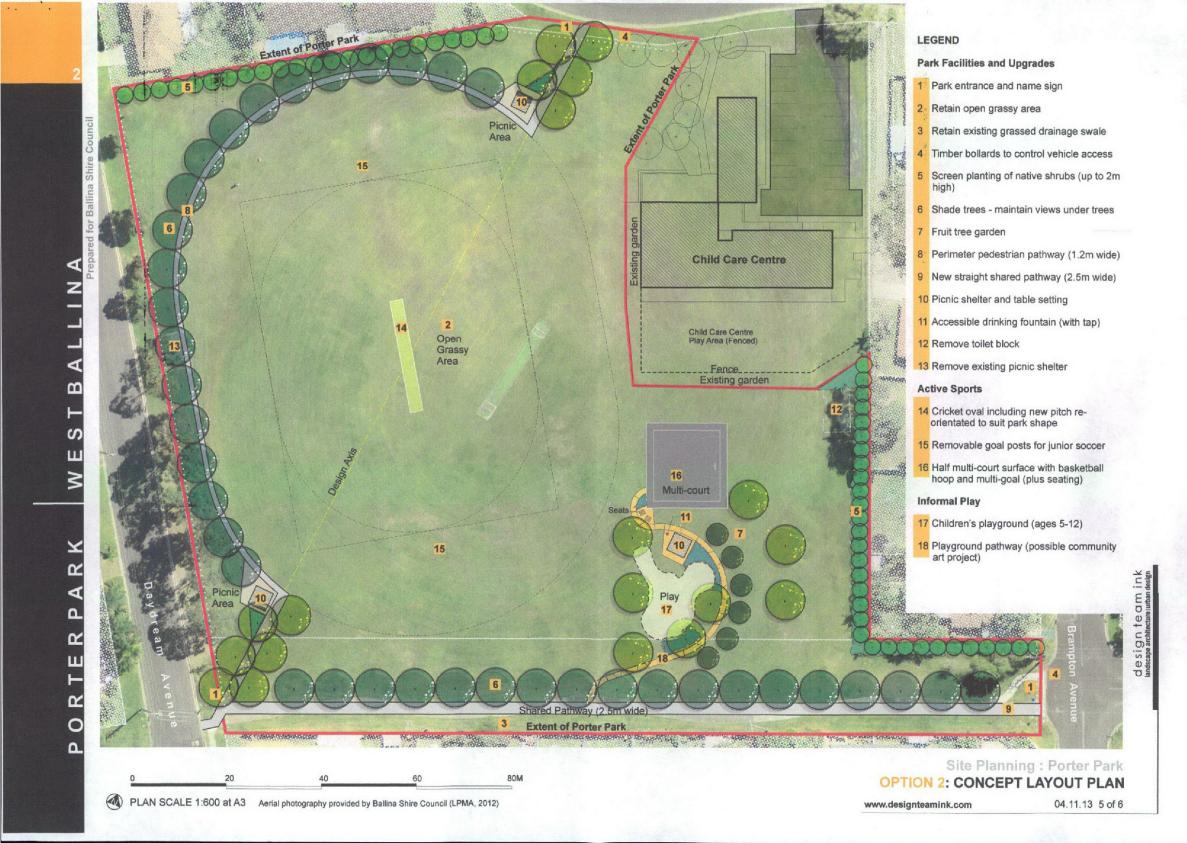

The following key objectives drawn from the consultation have been used as a basis of the concept designs:

- Maintain a large, unobstructed open space suitable for ball games, kite flying and other informal recreation or healthy lifestyle activities as the focus of the park
- Provide shaded areas for picnicking and sitting
- Secure the perimeter of the park from vehicle access (other than for authorised and emergency vehicles)
- Provide furniture and equipment that is as resistant to vandalism as possible
- Provide safe and interesting areas for children and youth to
- Provide open spaces for walking and playing with dogs