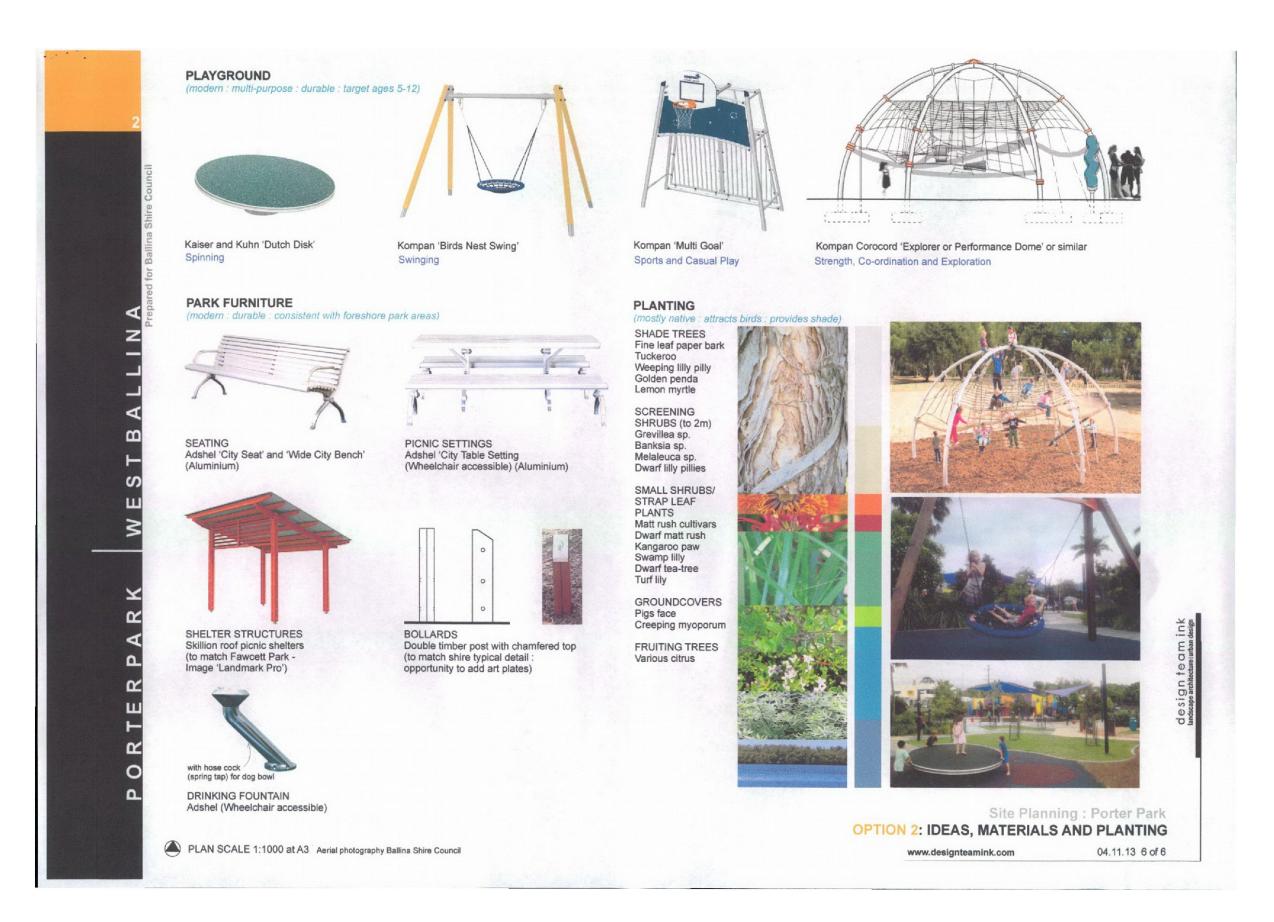

The following key objectives drawn from the consultation have been used as a basis of the concept designs:

- Maintain a large, unobstructed open space suitable for ball games, kite flying and other informal recreation or healthy lifestyle activities as the focus of the park
- Provide shaded areas for picnicking and sitting
- Secure the perimeter of the park from vehicle access (other than for authorised and emergency vehicles)
- Provide furniture and equipment that is as resistant to vandalism as possible
- Provide safe and interesting areas for children and youth to
- Provide open spaces for walking and playing with dogs