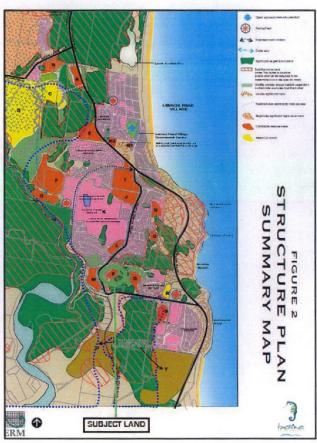

ained.

| Page 4 |  |
|--------|--|
|--------|--|

Plate 2: Ballina LEP Strategic Urban Growth Areas Map.

 Far North Coast Regional Strategy 2006 - The subject land is identified as being located within the existing urban footprint, despite the rural zoning. Accordingly, the application of a residential zone to the land is consistent with this strategy.



Plate 3: Far North Coast Regional Strategy.

Lennox Head Structure Plan – The Structure Plan (see Plate 4 below) identifies the subject land as "Area P". The "Structure Plan recognises that Area P appears to be suited to accommodating future urban development. Should detailed assessment (via the rezoning process) confirm this to be the case, <u>low density residential development [L1 – 1,200m²]</u> is the preferred use for this site".



Plate 4: Lennox Head Structure Plan - Area P.

Page I

 Ballina Shire Growth Management Strategy 2012 - The property is mapped as a Strategic Urban Growth Area pursuant to the Growth Management Strategy as provided within Plate 5 below.



Plate 5: Ballina Shire Growth Management Strategy 2012.

In accordance with this planning status, our clients are now seeking to advance the Planning Proposal and development of the site for residential purposes. Having regard to the nature of the land and potential dwelling sites, it is submitted the opportunity exists to provide lots below 1,200m² in a manner which is still compatible with the existing residential lots west of the site fronting Tara Downs.

# 6. Conclusion

Our clients are seeking Ballina Shire Council's support to commence the rezon