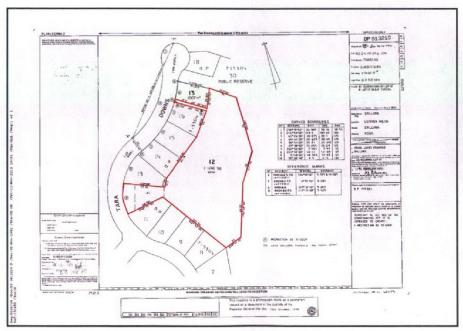

Fax (02) 6622 4088 Email office@newtondennychepelle.com.au Also at: Cassino Court, 100 Barter Street, Casino NSW 2470 Phone/Fax (02) 6662 5000



The site slopes gently downward from west to east and forms part of the foot slope of the ridge upon which Tara Downs and North Creek Road are located

The land forms part of the residue allotment from which the existing residential lots fronting Tara Downs have been excised from. In this respect, Lot 12 was created through the development of Tara Downs and subsequent registration of Deposited Plan 715304 in August 1985.

The land enjoys a total land area of 1.441 hectares. As outlined, the land contains dual street frontage to Tara Downs with the southern frontage embellished with a 39 metre width whilst the northern frontage is 5 metres wide.



Plate 1: Deposited Plan - Lot 12 DP 813210 (Subject Land bordered in red).

#### 3. Site History

The parent lot of the subject land, Lot 4 DP 253429, [17.85ha] was created in 1977 in conjunction with a three lot subdivision. Upon gazettal of Ballina LEP 1987, the subject land was zoned 1(b) Rural (Secondary Agricultural).

The lot was further subdivided to create Lot 17 DP 715304 (1.414ha) in 1985 in conjunction with a 30 lot residential subdivision in Tara Downs. The subdivision also encompassed the creation of Lot 30 for a public reserve (8.862ha) which adjoins the subject land to the east.

The current lot (Lot 12 DP 813210) configuration resulted through the excision of a further single residential lot of  $1007m^2$  (Lot 13 DP 813210) in 1991.

# 4. Environmental and Planning Matte