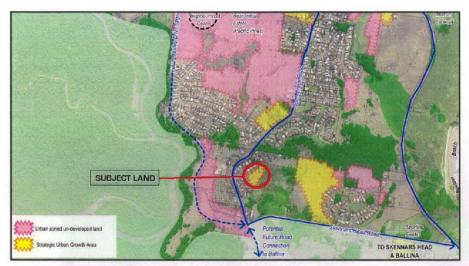

e the rural zoning. Accordingly, the application of a residential zone to the land is consistent with this strategy.



Plate 3: Far North Coast Regional Strategy.

Lennox Head Structure Plan – The Structure Plan (see Plate 4 below) identifies the subject land as "Area P". The "Structure Plan recognises that Area P appears to be suited to accommodating future urban development. Should detailed assessment (via the rezoning process) confirm this to be the case, <u>low density residential development [L1 – 1,200m²]</u> is the preferred use for this site".



Plate 4: Lennox Head Structure Plan - Area P.

Page I

 Ballina Shire Growth Management Strategy 2012 - The property is mapped as a Strategic Urban Growth Area pursuant to the Growth Management Strategy as provided within Plate 5 below.



Plate 5: Ballina Shire Growth Management Strategy 2012.

In accordance with this planning status, our clients are now seeking to advance the Planning Proposal and development of the site for residential purposes. Having regard to the nature of the land and potential dwelling sites, it is submitted the opportunity exists to provide lots below 1,200m² in a manner which is still compatible with the existing residential lots west of the site fronting Tara Downs.

# 6. Conclusion

Our clients are seeking Ballina Shire Council's support to commence the rezoning process to enable the development of Lot 12 DP 813210 for residential subdivision and dwelling purposes. This request is made in accordance with "Step 1" of Ballina Shire Council's Process Guidelines for the preparation of Planning Prop