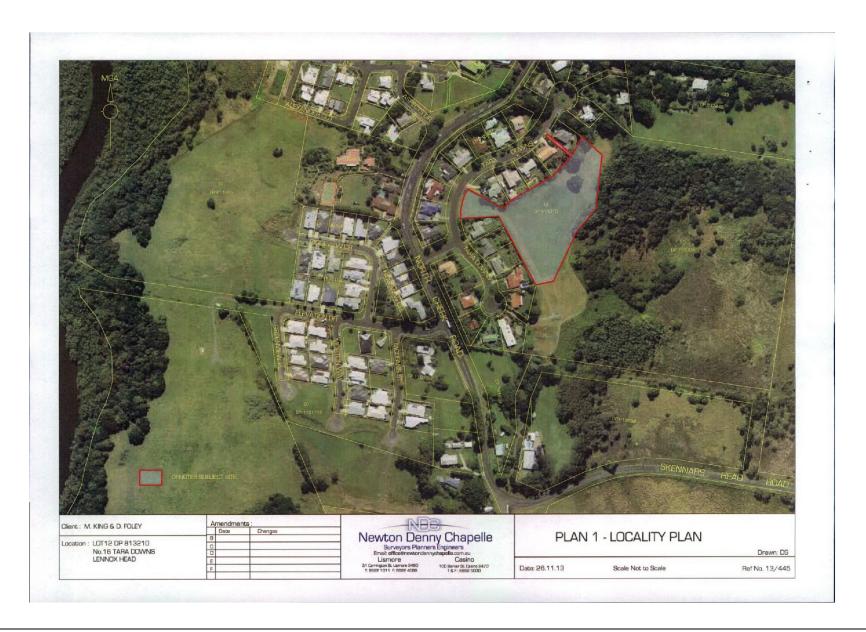

Council's subdivision standards also be modified to enable subdivision of the land for residential purposes.

# 2. Description of Site and Surrounds

Lot 12 DP 813210 is located at 16 Tara Downs, Lennox Head. The property comprises a bettle-axe configuration with two connections to Tara Downs with the balance of the land being east of the current housing lots which themselves front Tara Downs. Plan 1 illustrates the site in its local context.

JOHN NEWTON 9. Sur, M.18. Aug. TONY DENNY 8. Sur, IHors), M.18. Aug. DAMIAN CHAPELLÉ 67F ⊅9. Office: Suite 1, 31 Certington Street, Lismore, Postal Address: PO Box 1136 Lismore NSW 2480 Phone (02) 6622 1011 Fax (02) 6622 4088 Email office@newtondennychepelle.com.au Also at: Cassino Court, 100 Barter Street, Casino NSW 2470 Phone/Fax (02) 6662 5000



The site slopes gently downward from west to east and forms part of the foot slope of the ridge upon which Tara Downs and North Creek Road are located

The land forms part of the residue allotment from which the existing residential lots fronting Tara Downs have been excised from. In this respect, Lot 12 was created through the development of Tara Downs and subsequent registration of Deposited Plan 715304 in August 1985.

The land enjoys a total land area of 1.441 hectares. As outlined, the land contains dual street frontage to Tara Downs with the southern frontage embellished with a 39 metre width whilst the northern frontage is 5 metres wide.



Plate 1: Deposited Plan - Lot 12 DP 813210 (Subject Land bordered in red).

#### 3. Site History

The parent lot of the subject land, Lot 4 DP