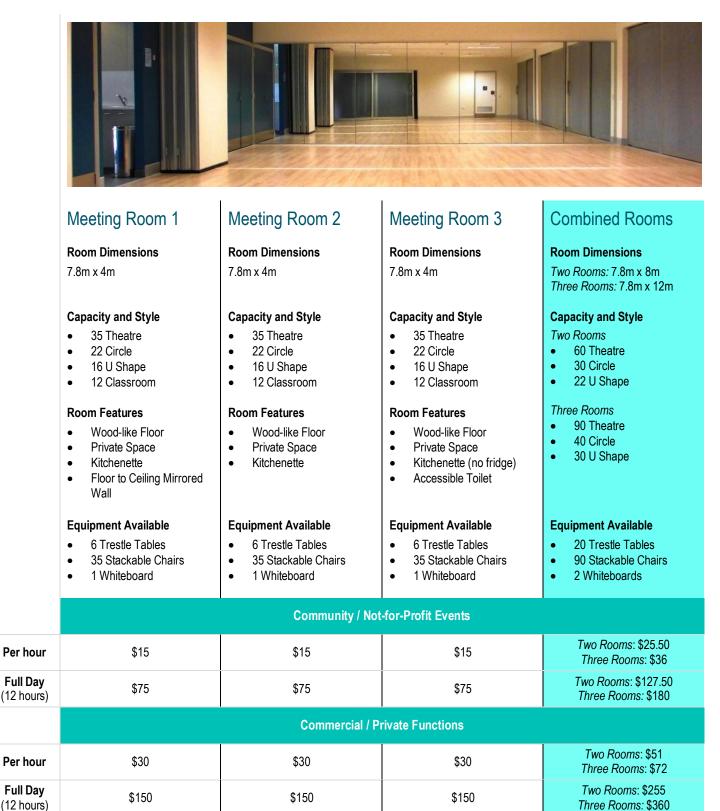

### Room Layouts and Capacity

The information provided for each venue includes approximate capacities in various room layouts (pictured below).