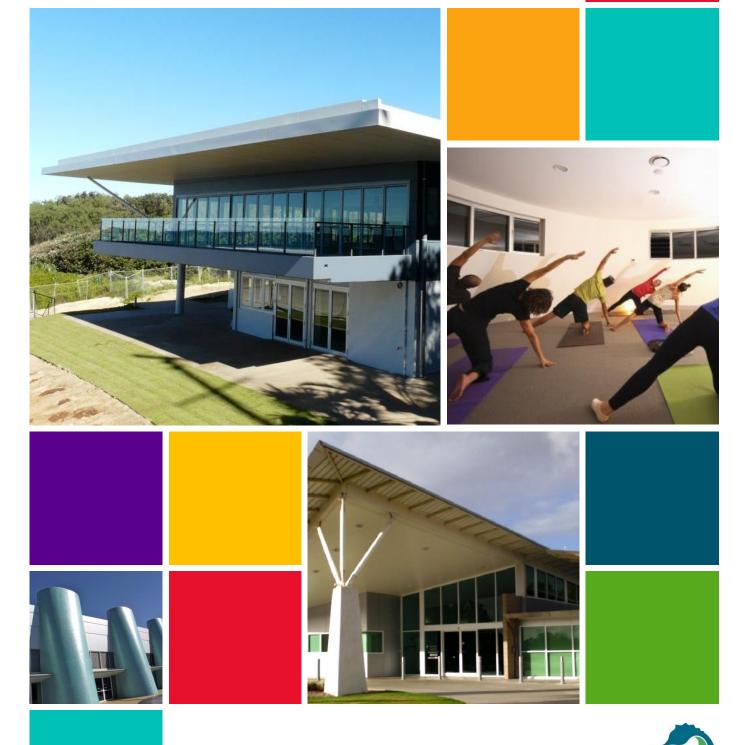

ballina surf club kentwell community centre lennox head cultural and community centre the richmond room alstonville leisure and entertainment centre

### **Our Facilities**

Ballina Shire Council operates five community facilities across the shire to provide meeting and activity spaces for community groups, organisations and individuals to hire. Together, these facilities provide a range of spaces that can accommodate activities of varying sizes from intimate one-on-one interviews to large-scale community events. The information provided on the following pages provides the characteristics and pricing for each of these spaces.

Ballina Surf Club Lighthouse Parade, East Ballina, NSW 2478

The Ballina Surf Club is located on Lighthouse Parade at the northern end of Lighthouse Beach in East Ballina. The centre is home to the Ballina Lighthouse and Lismore Surf Life Saving Club, the Lighthouse Beach Café located on the top floor with superb beachfront views, and two high quality function rooms operated by Ballina Shire Council.

### Kentwell Community Centre 20 Bangalow Road, Ballina NSW 2478

The Kentwell Community Centre is a modern complex located centrally on the corner of Moon Street and Bangalow Road in Ballina. The centre is home to three important community service organisations: Ballina District Community Services Association, Tweed Byron Ballina Community Transport and St Andrews Aboriginal Respite. There are also interview and meeting rooms available within the centre for hire by general public, businesses and community groups.

### Lennox Head Cultural and Community Centre

1 Mackney Lane, Lennox Head, NSW 2478

The Lennox Head Cultural and Community Centre is located conveniently in the Lennox Head Village Centre. The centre is home to the Lennox Head Library and is comprised of five meeting spaces, a dedicated children's area and a multi-use auditorium, suitable for both large scale community events and sports use. There is also a commercial kitchen, fully equipped for 200 guests.

### The Richmond Room

Regatta Avenue, Ballina, NSW 2478

The Richmond Room is a function facility located adjacent to the tranquil Richmond River within the Ballina Central Business District. Ever popular with locals, the room is regularly used for a range of events such as wedding receptions, birthday parties, trade expos, conferences and training days. It holds up to 250 people theatre style and 150 people cabaret style and is equipped with a commercial grade kitchen to assist in catering your event.

### Alstonville Leisure and Entertainment Centre

42-46 Commercial Road, Alstonville, NSW 2477

The Alstonville Leisure and Entertainment Centre is located in the heart of Alstonville. The centre is home to the Alstonville Public Library as well as many local organisations. The centre comprises a multi-function hall, sports hall/auditorium and meeting room. All facilities at the Alstonville Leisure and Entertainment Centre are available to the public for hire.