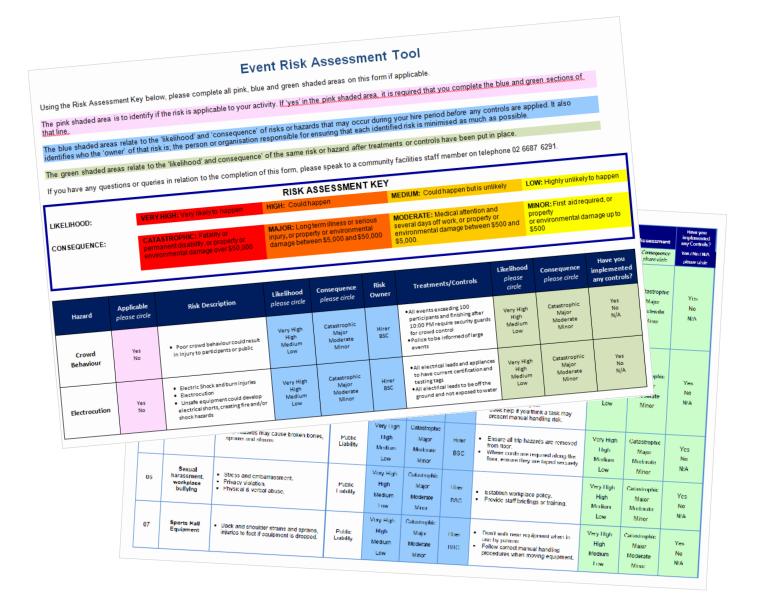

## **RISK ASSESSMENT TOOLS**

Organisers of certain events that take place in our community facilities are required to undertake a risk assessment prior to approval being granted to the hirer. Please see the table on page 5 to determine whether you must complete the risk assessment tool as part of your booking. A risk assessment tool is provided with the Booking Form for events that occur in our facilities. Please complete this tool and submit with your booking form for processing.

An example of the Risk Assessment matrix provided in the Community Facilities Booking Form.