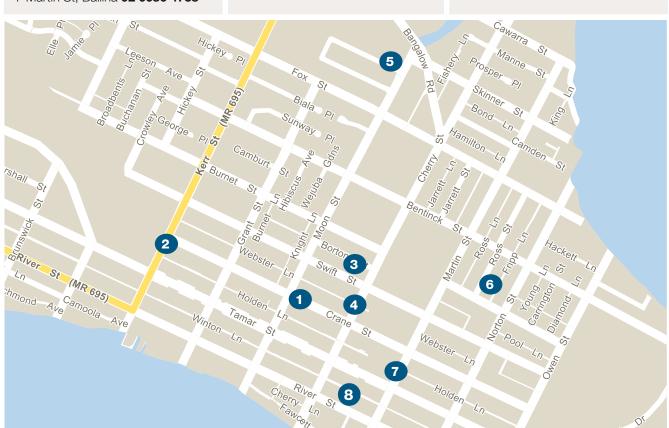

# THE COMMUNITY PROJECT FOOD BASKET

free bread, fruit & vegetables, lowcost groceries. Mon-Fri 10am-12pm, Sat 10am-1pm. Ballina Bargain Centre **77 Tamar St, Ballina** 

# 4 BALLINA PRESBYTERIAN CHURCH

community brunch first and third Saturday each month 10am-12pm **43 Cherry St, Ballina** 

# 7 ST VINCENT DE PAUL

resources and personal hardship support Mon, Wed & Fri 9am-12pm 7 Martin St, Ballina **02 6686 4738** 

# 2

#### **FIVE LOAVES**

dinner Thurs 5-6pm 17 Kerr St, Ballina

# HOT MEAL CENTRE MASONIC HALL

hot meal for gold coin donation Tues and Thurs 11am-1pm **65 Cherry St, Ballina** 

### MARY'S PLACE

breakfast Mon-Fri 9-11am. showers, computer access, crisis support, case management, weekdays 8.30am-12.30pm. 64 Treelands Cr, Ballina

## 02 7203 3601

8 SALVATION ARMY welfare support 1300 371 288 shop in-store at 79-81 River St, Ballina

# 6 ANGLICARE

financial counselling each Tues by appointment. no interest loans for necessary household items

1800 644 556