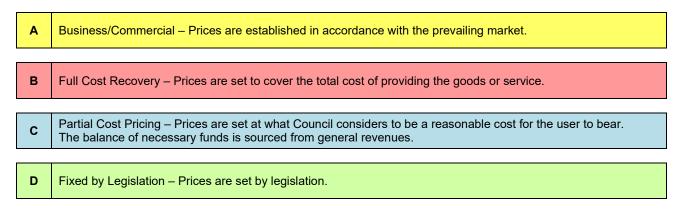

|
|                                                    |                                                                                        |
|                                                    |                                                                                        |
|                                                    |                                                                                        |
| Wood, Trees, or Tree Stumps Waste                  | 25                                                                                     |
|                                                    | Subdivision Certificate related fees - Civil Inspections .<br>Subdivision Certificates |

#### **Categories of Pricing Policies**



#### **Council May Waive or Reduce Fees**

In accordance with section 610E of the Local Government Act fees or charges may be waived or reduced in accordance with the following criteria:

| Α | In circumstances where there is commercial hardship suffered by an individual or organisation that will result in loss or reduction to services considered to be important to the entire Shire. |
|---|-------------------------------------------------------------------------------------------------------------------------------------------------------------------------------------------------|
| в | To assist charitable or not-for-profit organisations where there is considered to be a benefit to the community of Ballina Shire.                                                               |

#### Good