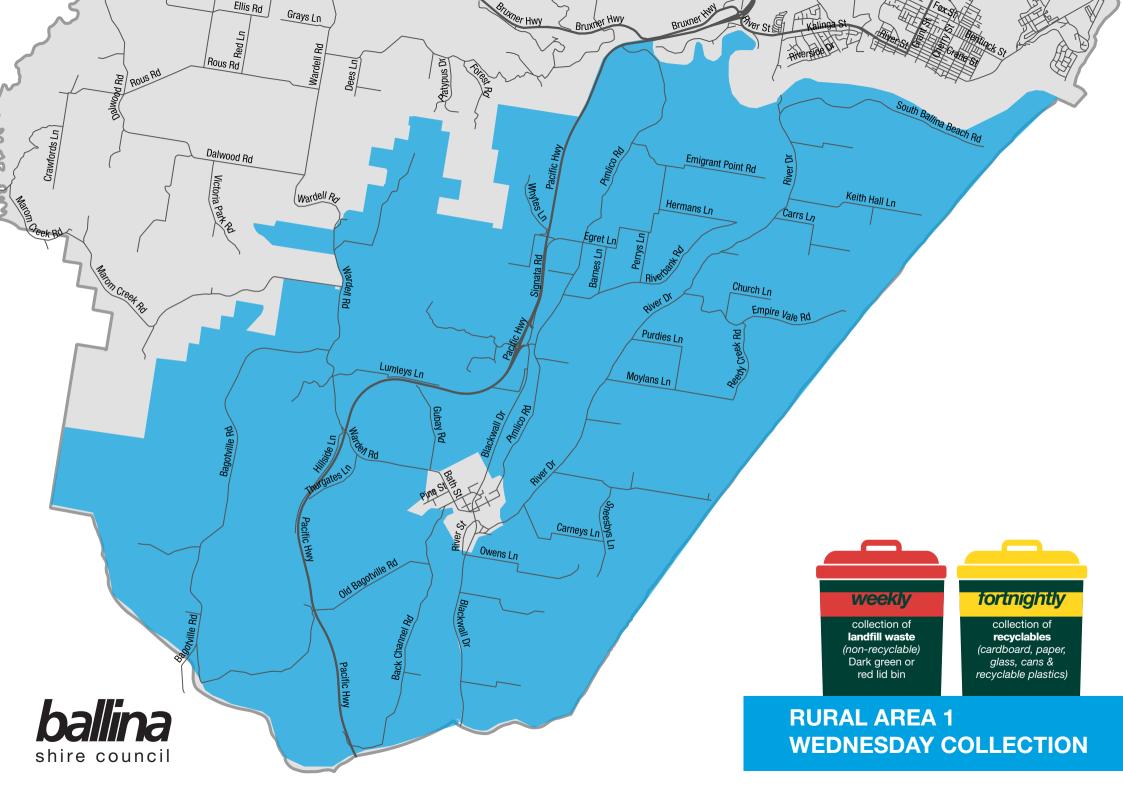

s

## bins should:

- Be presented before 5am or on the night before collection day as collection times can vary.
- Be a maximum of 1m from the edge of the road seal with front to the road and 50cm apart.
- Not be overfilled lids must close fully.
- Not be obstructed by any vehicles, signs, trees or other objects.
- Bins must be removed from kerbside on the same day of service.
- Bins heavier than 60kg may not be lifted.

Scrap metal and electrical products are accepted free of charge at the Resource Recovery Centre.

## contact information

For waste, resource recovery or bin enquiries:

Resource Recovery Centre 167 Southern Cross Drive, Ballina

Phone 02 6686 1287

Salvage Shed tip shop: Phone 0429 934 557 SOFTE Working together to waste less & recycle more

**ballina** shire council