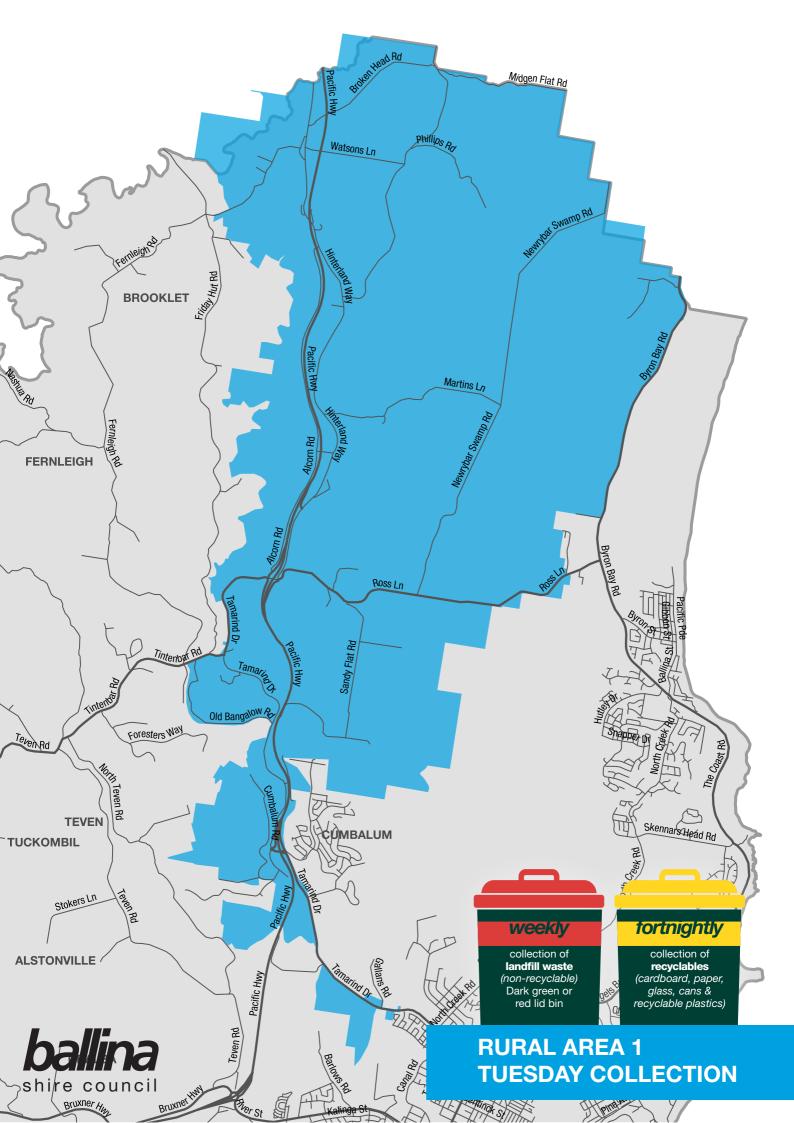

aks

## bins should:

- Be presented before 5am or on the night before collection day as collection times can vary.
- Be a maximum of 1m from the edge of the road seal with front to the road and 50cm apart.
- Not be overfilled lids must close fully.
- Not be obstructed by any vehicles, signs, trees or other objects.
- Bins must be removed from kerbside on the same day of service.
- Bins heavier than 60kg may not be lifted.

Scrap metal and electrical products are accepted free of charge at the Resource Recovery Centre.

## contact information

For waste, resource recovery or bin enquiries:

Resource Recovery Centre 167 Southern Cross Drive, Ballina

Phone 02 6686 1287

Salvage Shed tip shop: Phone 0429 934 557 SOFTE Working together to waste less & recycle more

**ballina** shire council