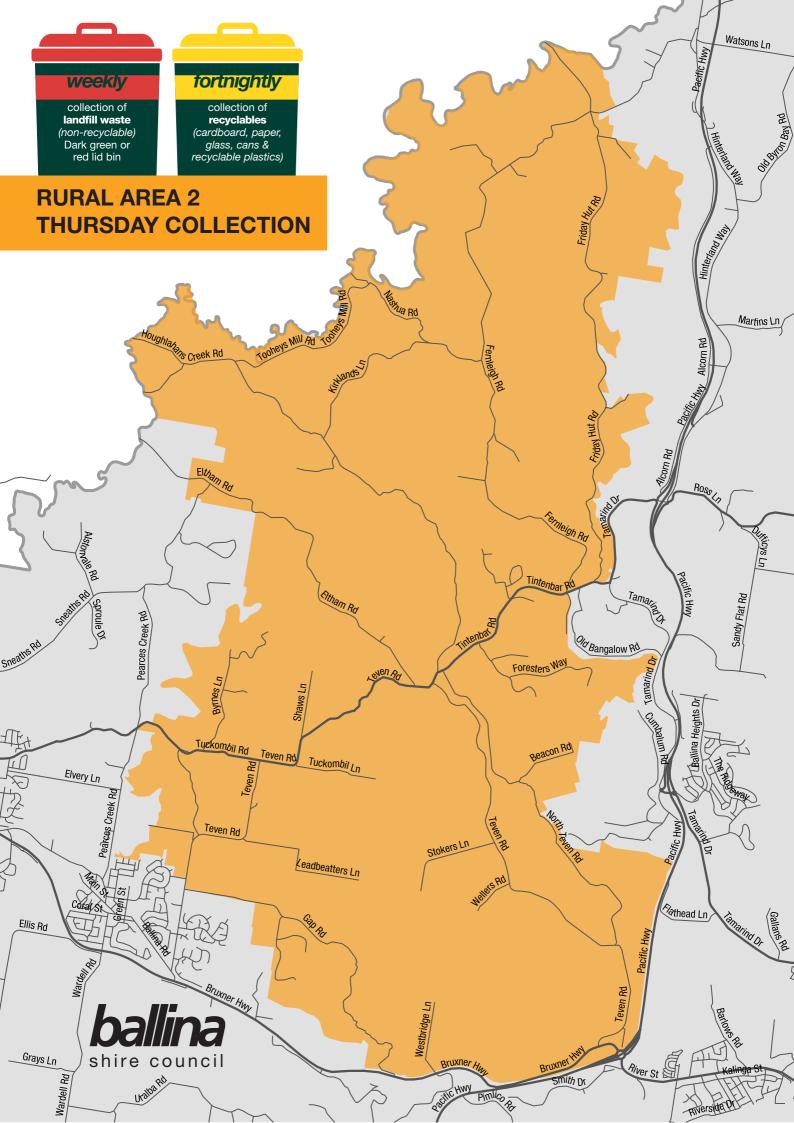

Milk and juice cartons

Tetrapaks

### bins should:

- Be presented before 5am or on the night before collection day as collection times can vary.
- Be a maximum of 1m from the edge of the road seal with front to the road and 50cm apart.
- · Not be overfilled lids must close fully.
- Not be obstructed by any vehicles, trees or other objects.
- · Bins must be removed from kerbside on the same day of service.
- Bins heavier than 60kg may not be lifted.

Scrap metal and electrical products are accepted free of charge at the Resource Recovery Centre.

### contact information

For waste, resource recovery or bin enquiries:

Resource Recovery Centre 167 Southern Cross Drive, Ballina Phone 02 6686 1287

Salvage Shed tip shop: Phone 0429 934 557



ballina.nsw.gov.au

## *ballina* shire council