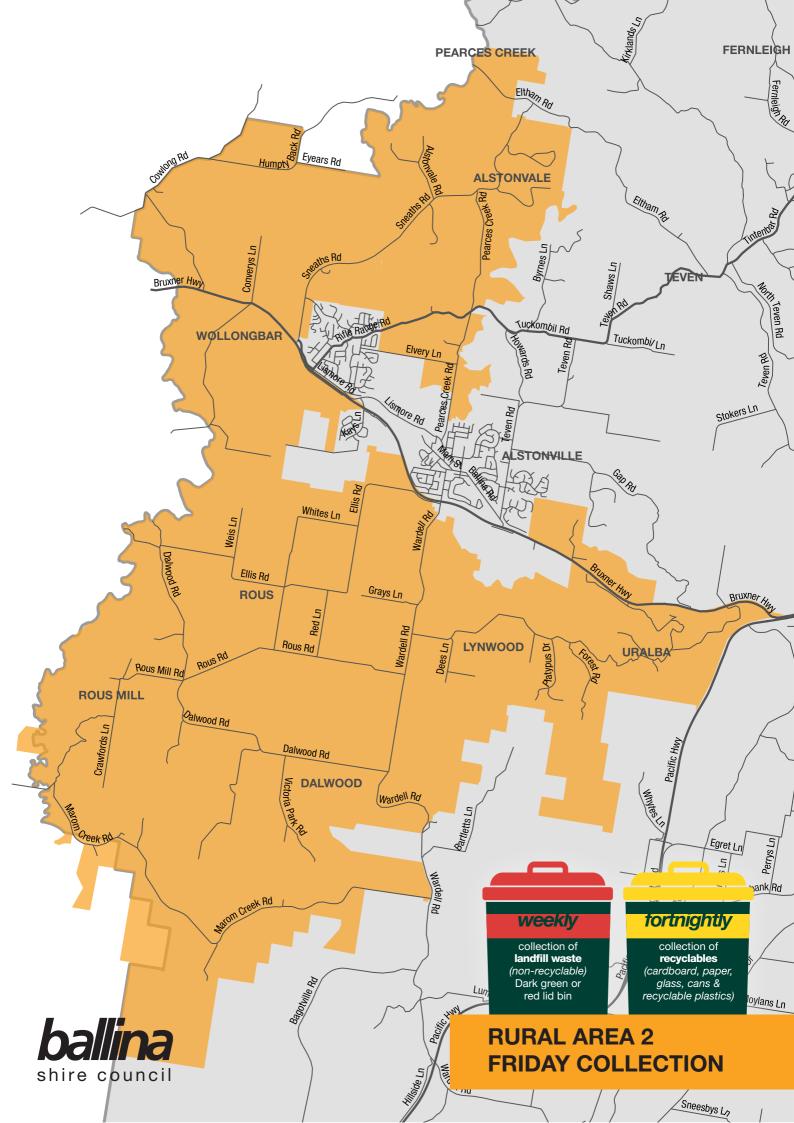

ilk and juice cartons

Tetrapaks

### bins should:

- Be presented before 5am or on the night before collection day as collection times can vary.
- Be a maximum of 1m from the edge of the road seal with front to the road and 50cm apart.
- · Not be overfilled lids must close fully.
- Not be obstructed by any vehicles, trees or other objects.
- · Bins must be removed from kerbside on the same day of service.
- Bins heavier than 60kg may not be lifted.

Scrap metal and electrical products are accepted free of charge at the Resource Recovery Centre.

### contact information

For waste, resource recovery or bin enquiries:

Resource Recovery Centre 167 Southern Cross Drive, Ballina Phone 02 6686 1287

Salvage Shed tip shop: Phone 0429 934 557



ballina.nsw.gov.au

## *ballina* shire council