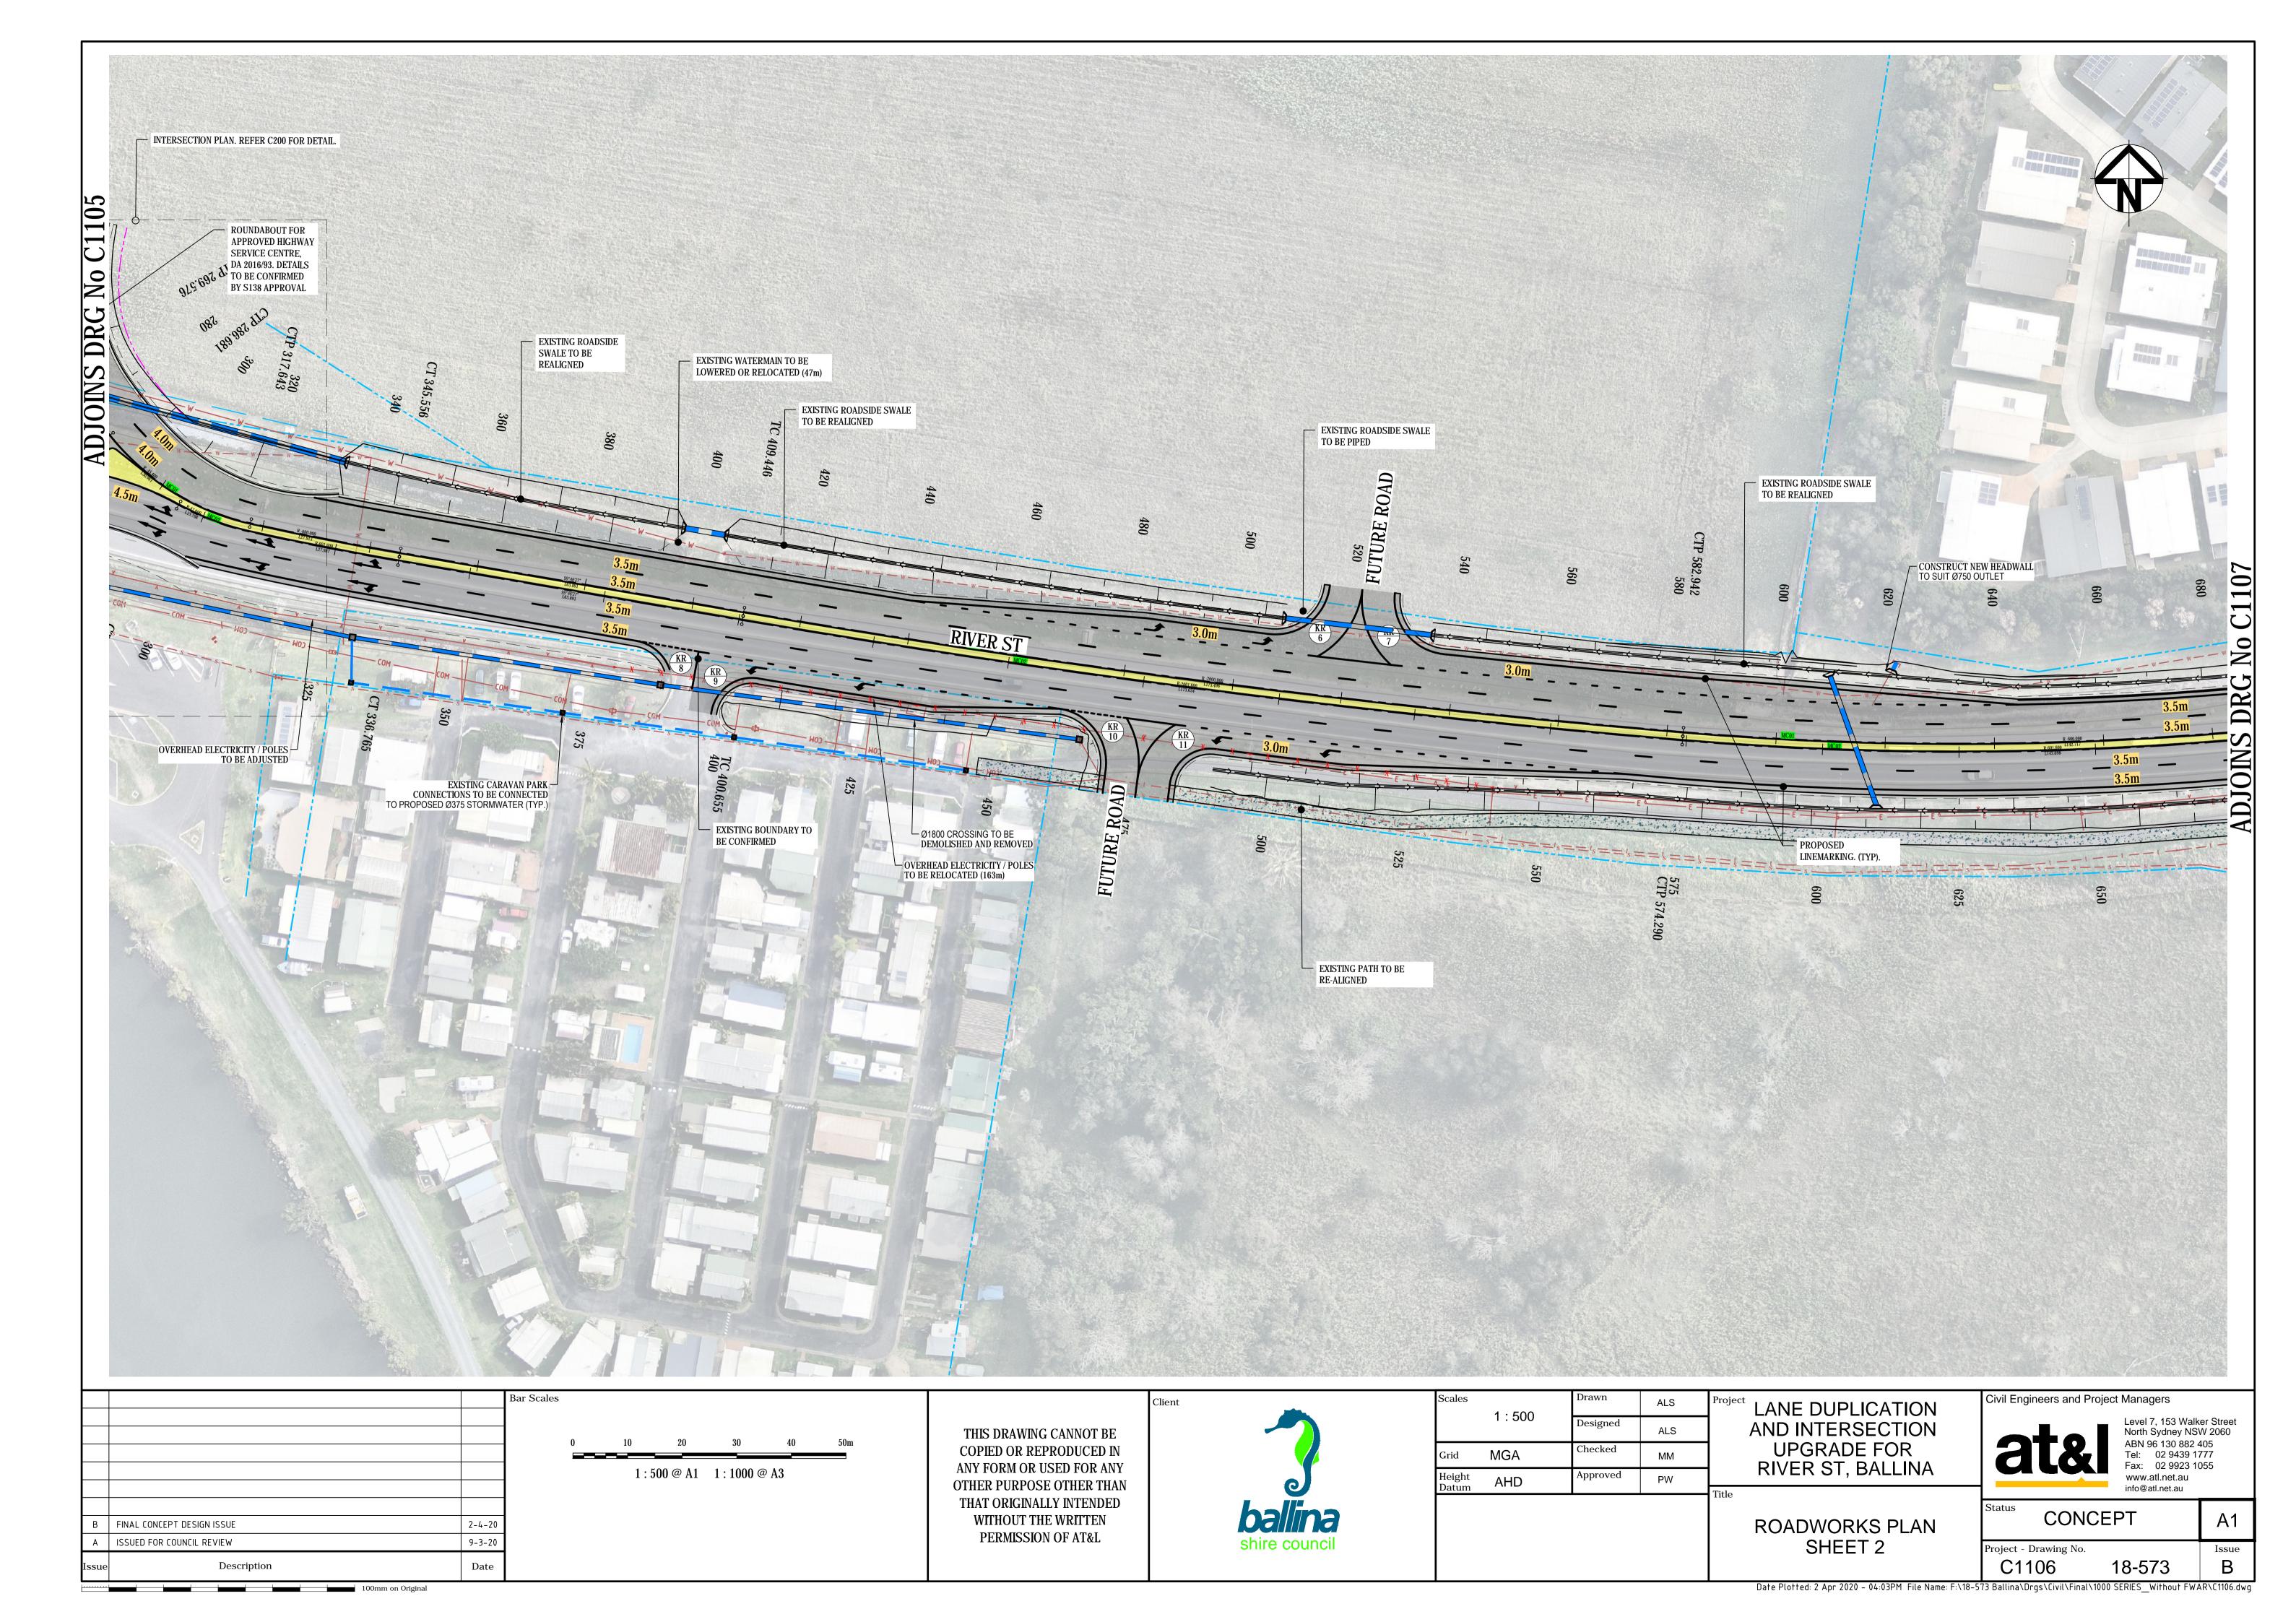

| ales        | 1 : 100 | Drawn    | ALS | Project LANE DUPLICATION |
|-------------|---------|----------|-----|--------------------------|
|             | 1.100   | Designed | ALS | AND INTERSECTION         |
| id          | MGA     | Checked  | ММ  | UPGRADE FOR              |
| ight<br>tum | AHD     | Approved | PW  | RIVER ST, BALLINA        |
|             |         |          |     | Title                    |

SHEET 2

| AND INTERSECTION<br>UPGRADE FOR<br>RIVER ST, BALLINA | Level 7, 153 Walk<br>North Sydney NSV<br>ABN 96 130 882 4<br>Tel: 02 9439 17<br>Fax: 02 9923 10<br>www.atl.net.au<br>info@atl.net.au | N 206<br>105<br>777 |
|------------------------------------------------------|--------------------------------------------------------------------------------------------------------------------------------------|---------------------|
| TYPICAL SECTIONS                                     | Status                                                                                                                               | -                   |

Date Plotted: 2 Apr 2020 - 04:03PM File Name: F:\18-573 Ballina\Drgs\Civil\Final\1000 SERIES\_Without FWAR\C1101.dwg

Civil Engineers and Project Managers

 CONCEPT
 A1

 Project - Drawing No.
 Issue

 C1101
 18-573
 B