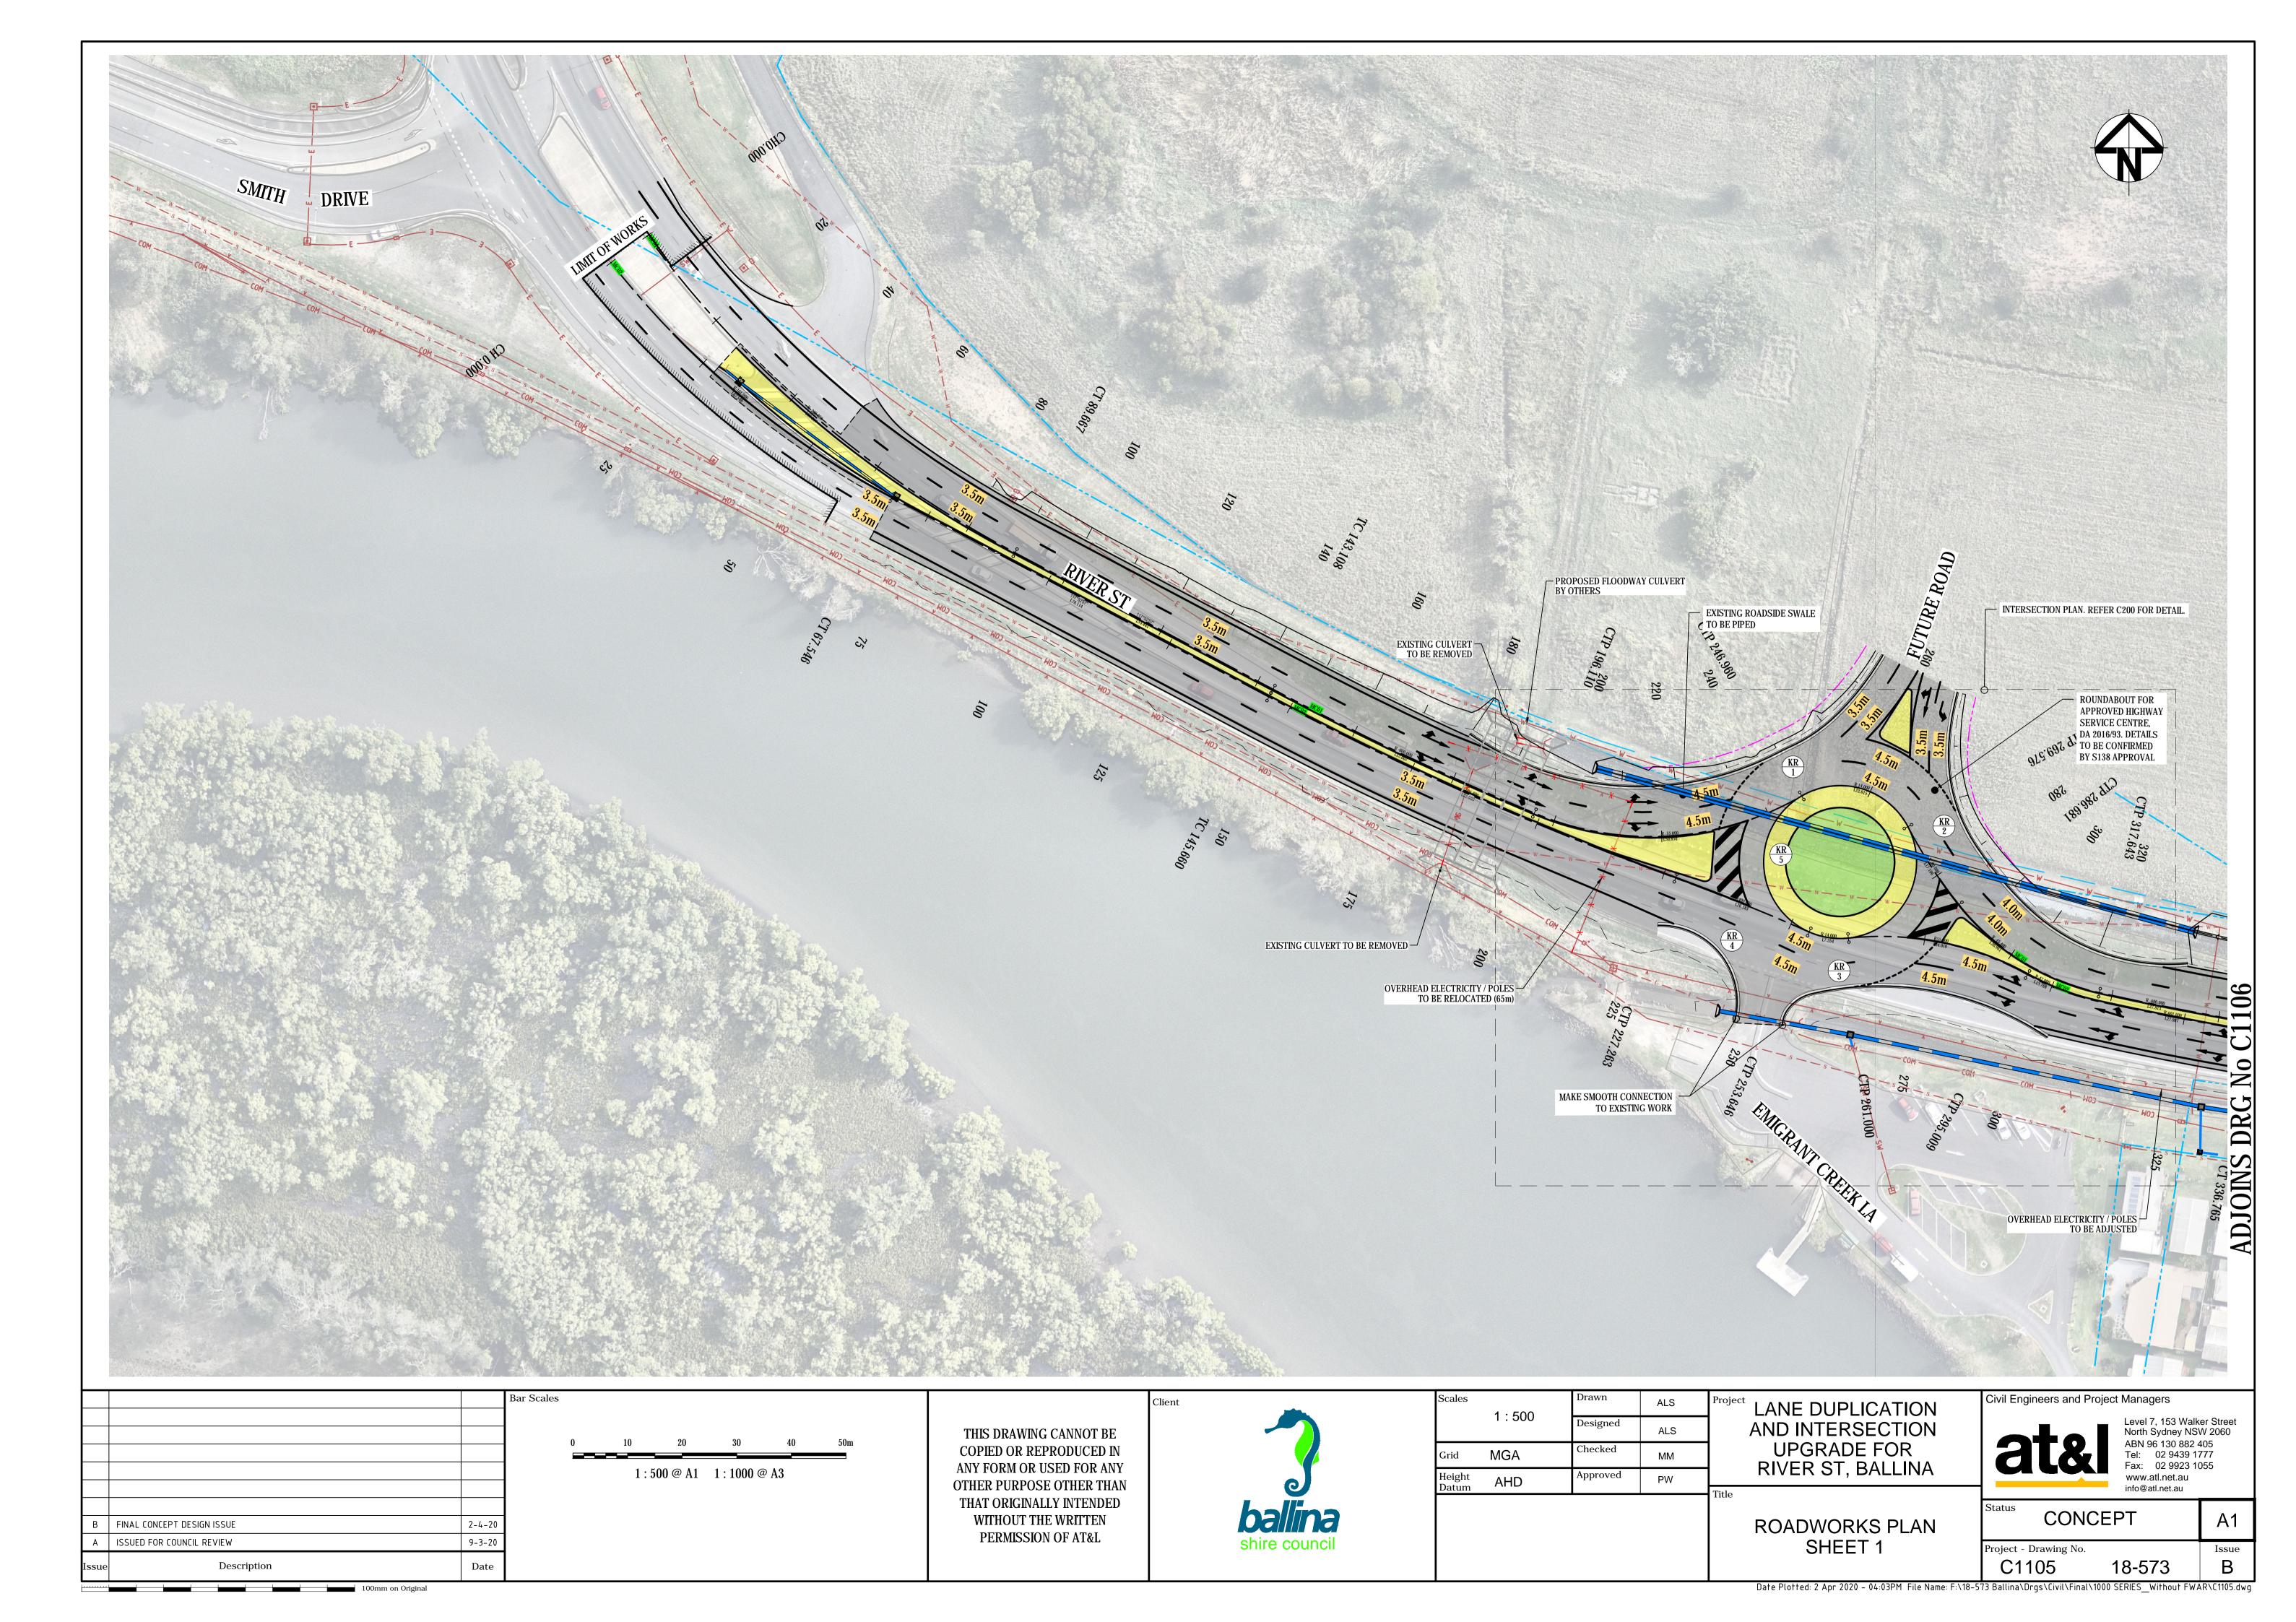

THIS DRAWING CANNOT BE
COPIED OR REPRODUCED IN
ANY FORM OR USED FOR ANY
OTHER PURPOSE OTHER THAN
THAT ORIGINALLY INTENDED
WITHOUT THE WRITTEN
PERMISSION OF AT&L

Client

|                         | Scales | 1 . 5000 | Drawn    | ALS | Proj  |
|-------------------------|--------|----------|----------|-----|-------|
|                         |        | 1 : 5000 | Designed | ALS |       |
|                         | Grid   | MGA      | Checked  | MM  |       |
| Grid<br>Height<br>Datum | AHD    | Approved | PW       |     |       |
|                         | 2 acam |          |          |     | Title |

LANE DUPLICATION
AND INTERSECTION
UPGRADE FOR
RIVER ST, BALLINA

GENERAL ARRANGEMENT PLAN

| Civil Engineers and | Project Managers                                                        |
|---------------------|-------------------------------------------------------------------------|
| at8                 | Level 7, 153 North Sydney ABN 96 130 Tel: 02 94 Fax: 02 99 www.atl.net. |

Level 7, 153 Walker Street North Sydney NSW 2060 ABN 96 130 882 405 Tel: 02 9439 1777 Fax: 02 9923 1055 www.atl.net.au info@atl.net.au

CONCEPT A1

Project - Drawing No.
C1003 18-573 B