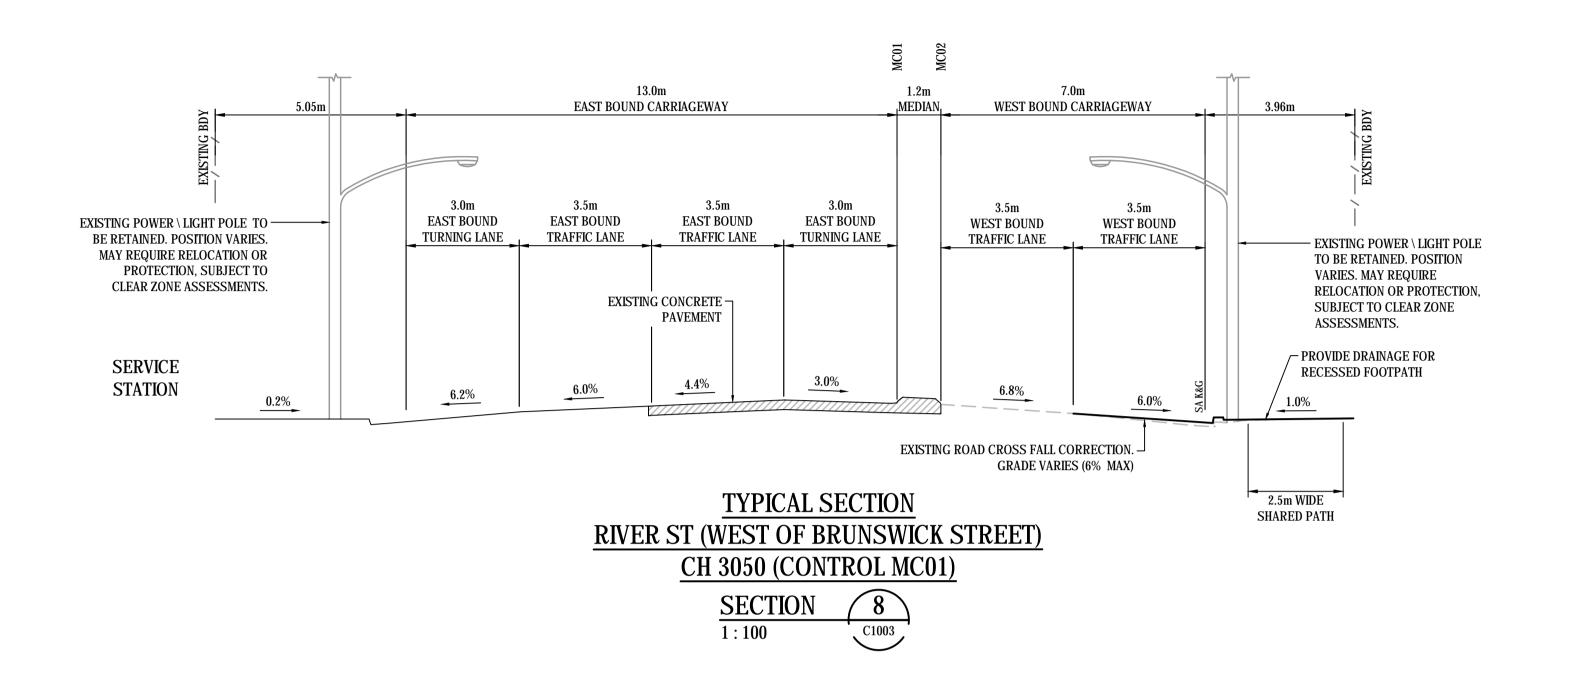

7, 153 Walk<br>North Sydney NSV<br>ABN 96 130 882 4<br>Tel: 02 9439 17<br>Fax: 02 9923 10<br>www.atl.net.au<br>info@atl.net.au | N 206<br>105<br>777 |
|------------------------------------------------------|--------------------------------------------------------------------------------------------------------------------------------------|---------------------|
| TYPICAL SECTIONS                                     | Status                                                                                                                               | -                   |

Date Plotted: 2 Apr 2020 - 04:03PM File Name: F:\18-573 Ballina\Drgs\Civil\Final\1000 SERIES\_Without FWAR\C1101.dwg

Civil Engineers and Project Managers

 CONCEPT
 A1

 Project - Drawing No.
 Issue

 C1101
 18-573
 B





## TYPICAL SECTION RIVER ST (WEST OF BRUNSWICK STREET) CH 3010 (CONTROL MC01)

|                              | Bar    | Scales                | C                                                                                                | lient         | Scales              | Drawn        | Project LANE DUPLICATION | Civil Engineers and Project Managers             |                                 |
|------------------------------|--------|-----------------------|--------------------------------------------------------------------------------------------------|---------------|---------------------|--------------|--------------------------|--------------------------------------------------|---------------------------------|
|                              |        | 1:100 @ A1 1:20