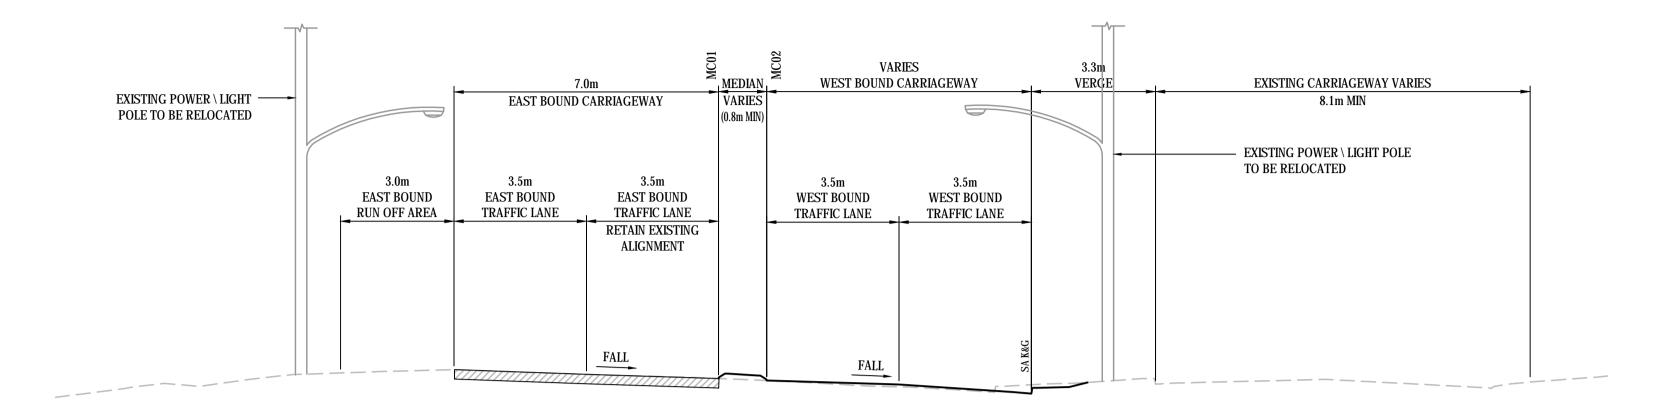

## TYPICAL SECTION RIVER ST (EAST OF BRAMPTON AVENUE) CH 2380 (CONTROL MC01) SECTION 6