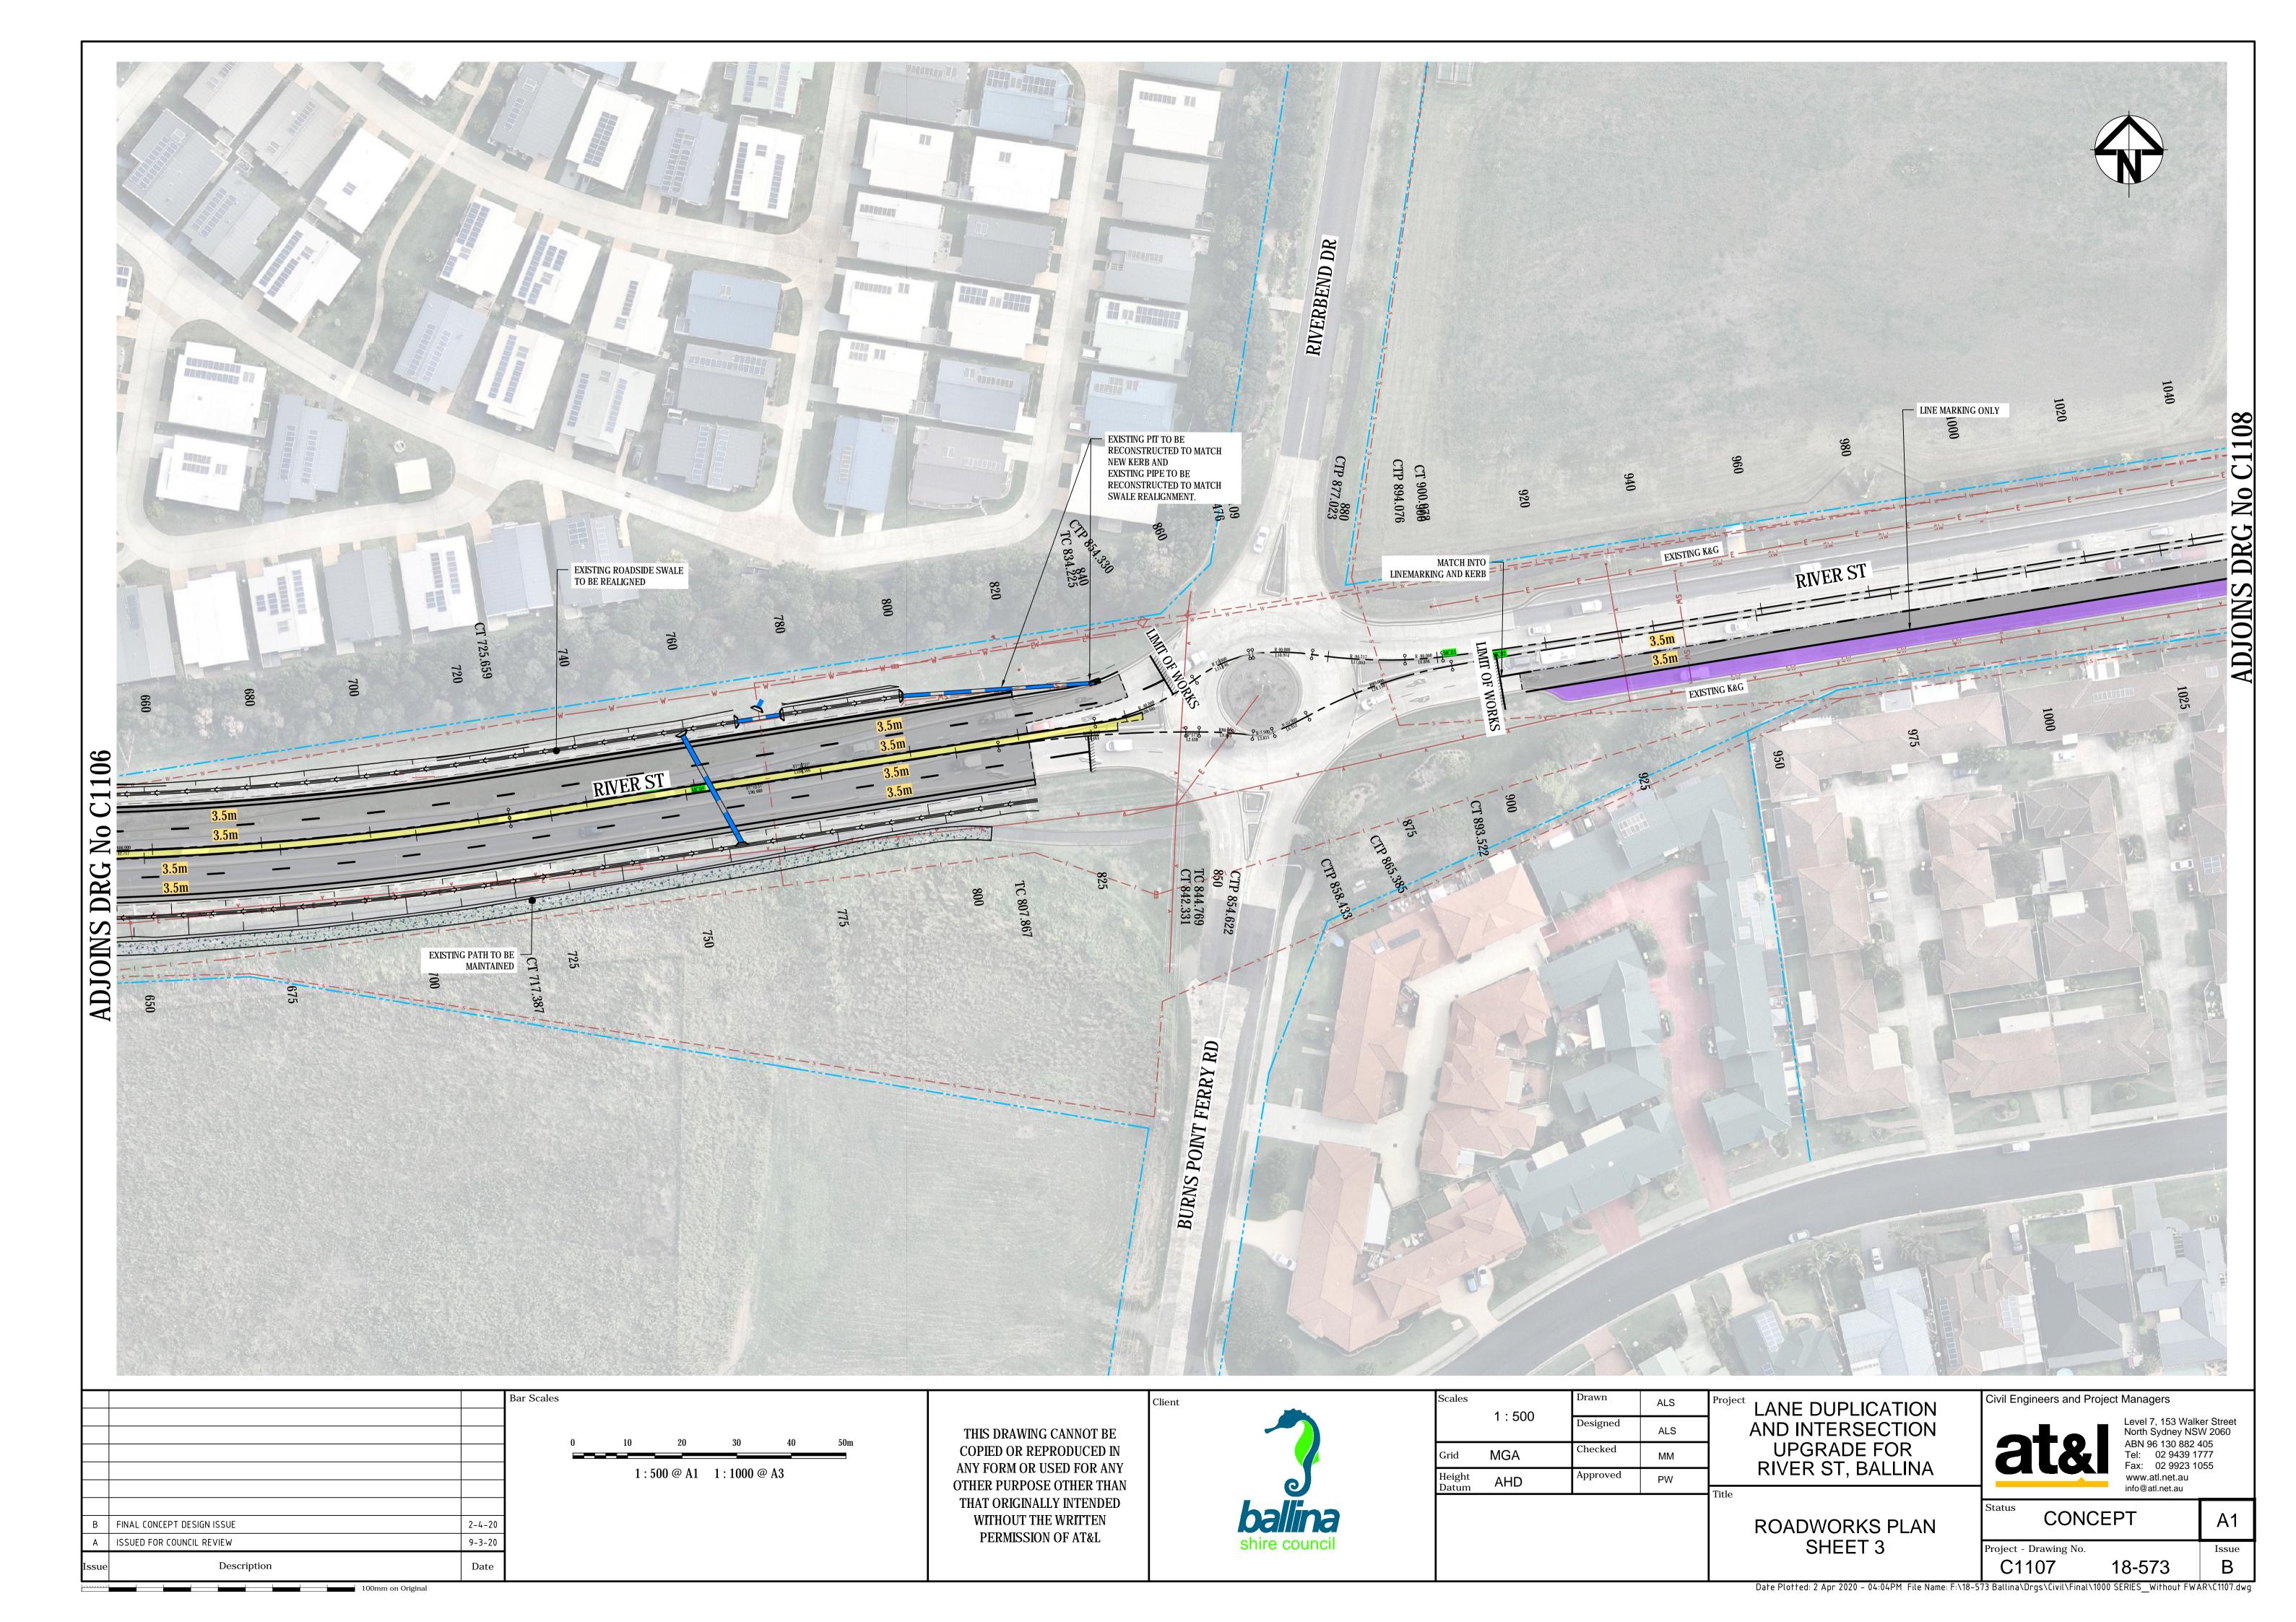

|          |     | TYPICAL SECTIONS         | CONCEPT A1                                                   |  |
| A ISSUED FOR COUNCIL REVIEW  | 9-3-20 |                       | PERMISSION OF AT&L                               | shire council    |                     |          |     | SHEET 4                  | Project - Drawing No. Issue                                  |  |
| Issue Description            | Date   |                       |                                                  |                  |                     |          |     |                          | C1103 18-573 B                                               |  |

100mm on Original

Date Plotted: 2 Apr 2020 - 04:03PM File Name: F:\18-573 Ballina\Drgs\Civil\Final\1000 SERIES\_Without FWAR\C1103.dwg