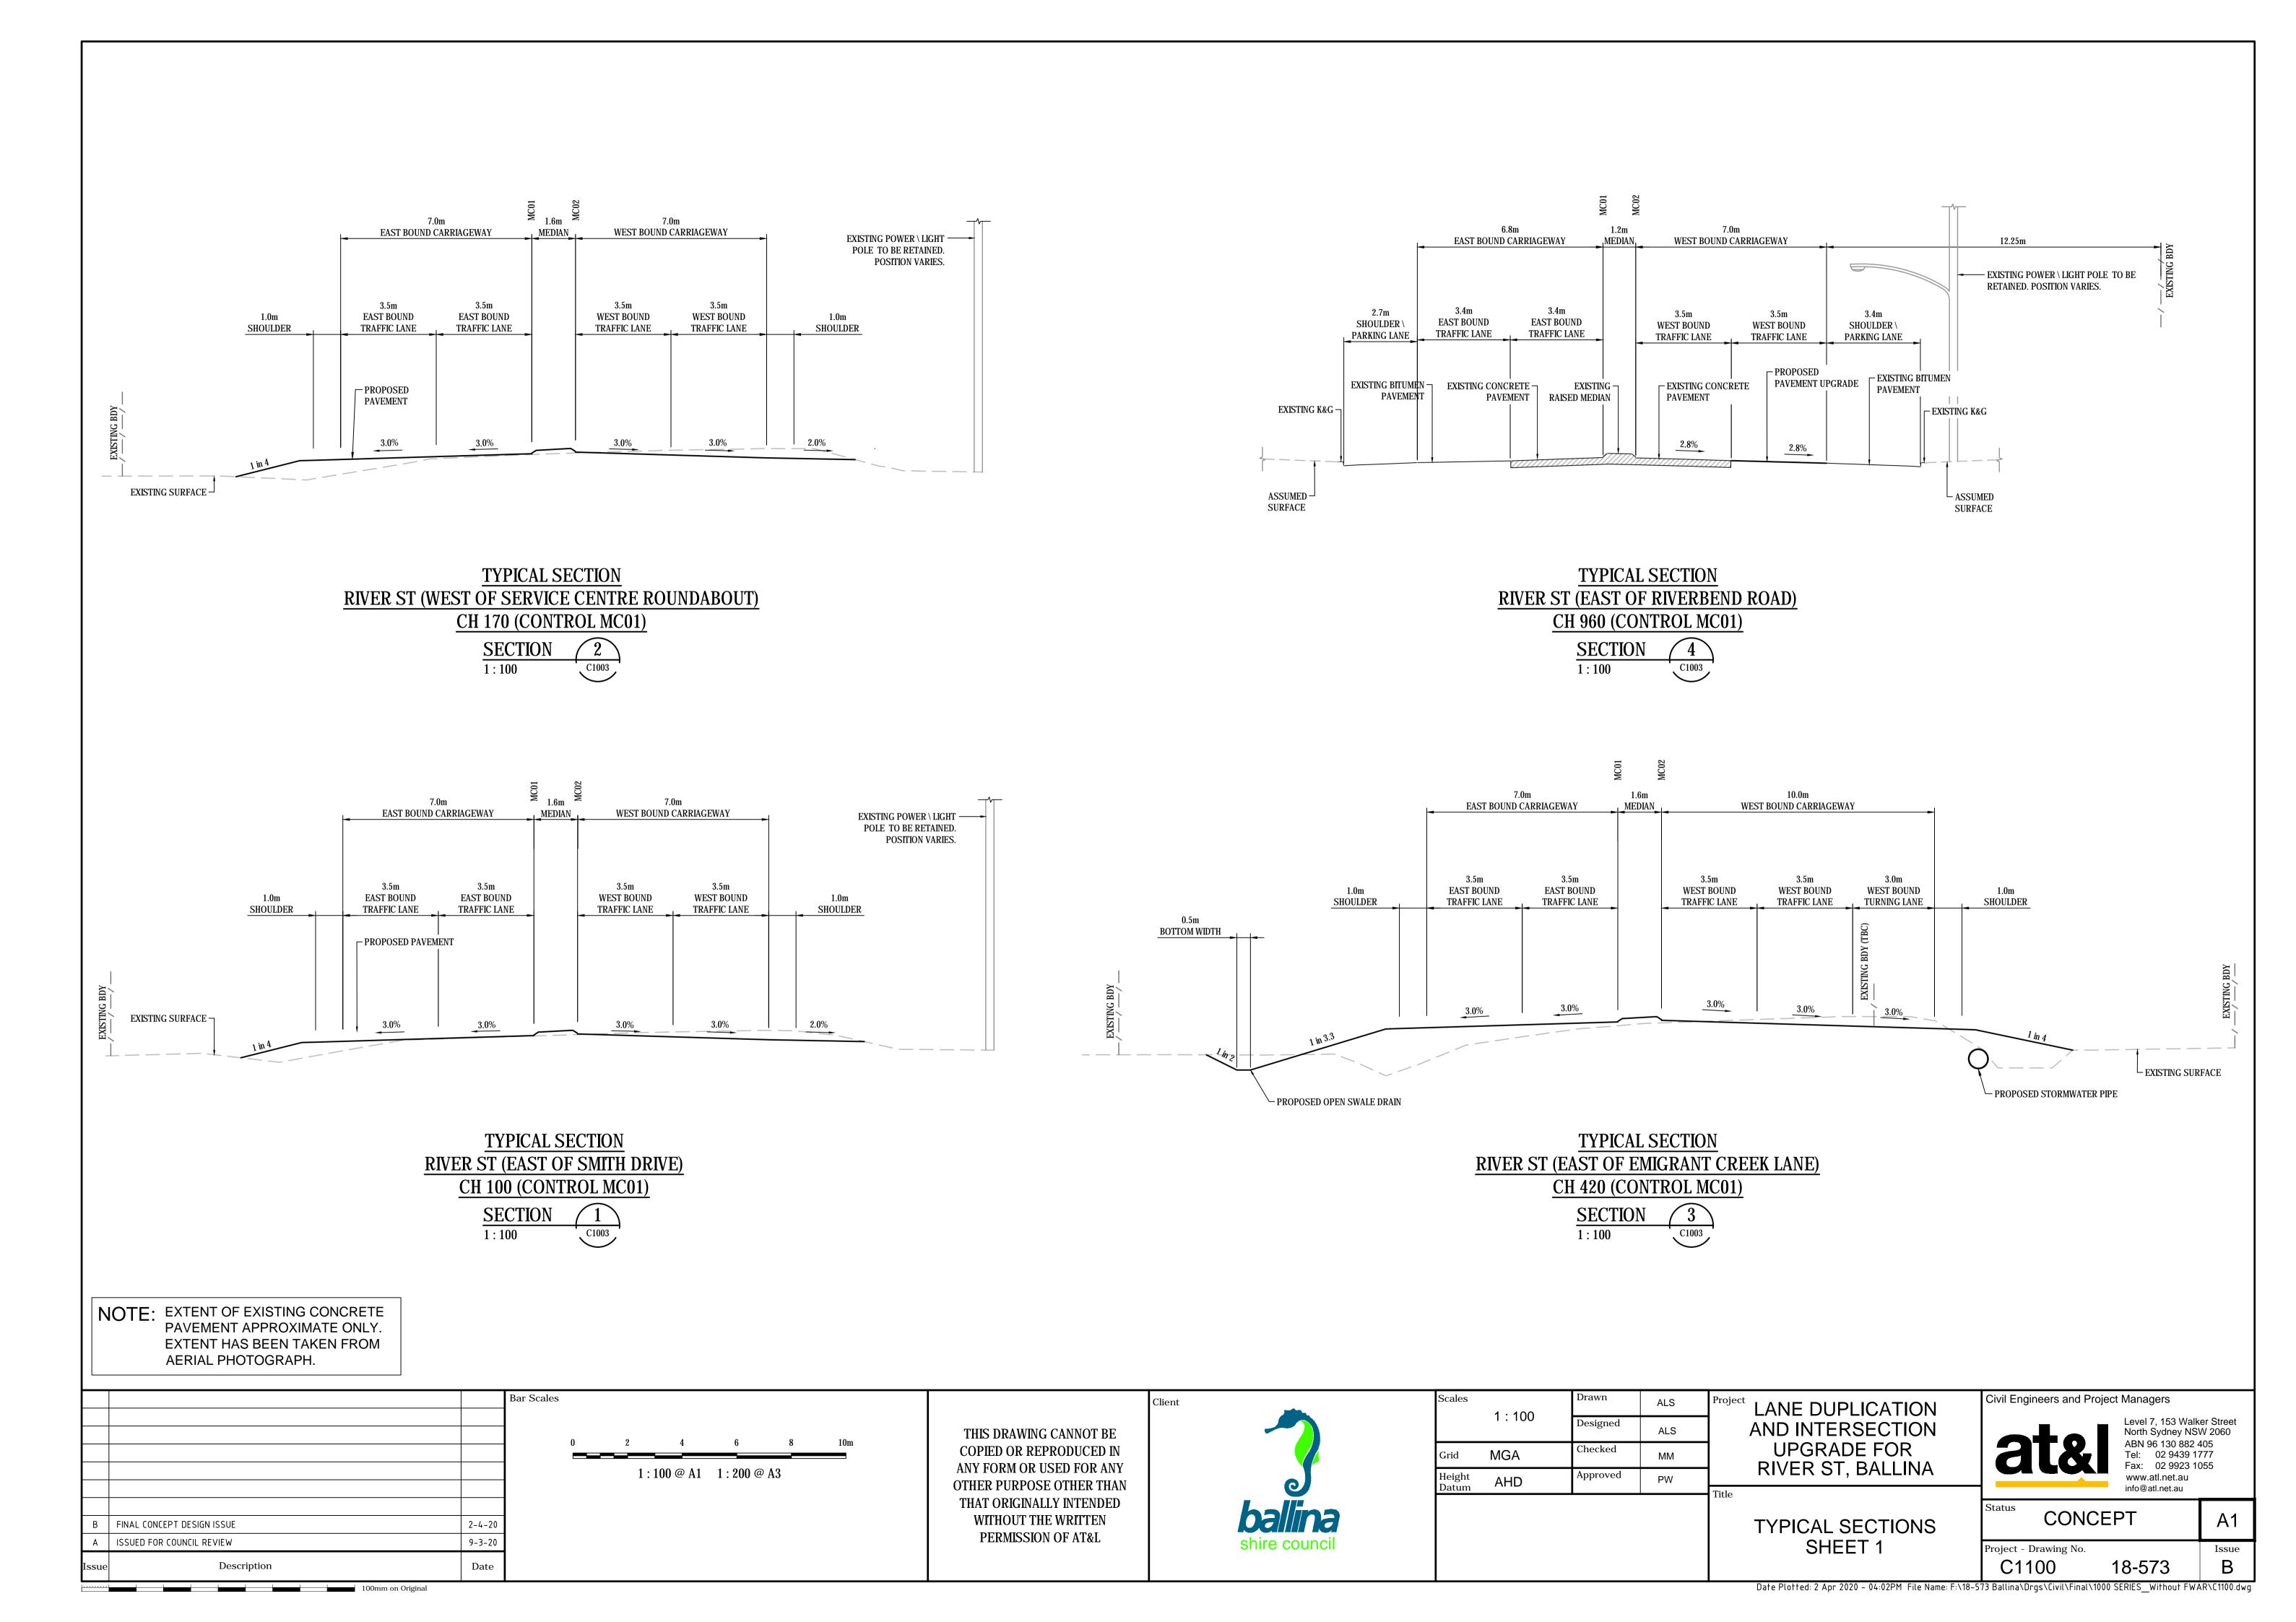

## TYPICAL SECTION RIVER ST (EAST OF BRAMPTON AVENUE) CH 2380 (CONTROL MC01) SECTION 6

## TYPICAL SECTION RIVER ST (EAST OF SUNSET AVENUE) CH 1580 (CONTROL MC01) SECTION 5

NOTE: EXTENT OF EXISTING CONCRETE PAVEMENT APPROXIMATE ONLY. EXTENT HAS BEEN TAKEN FROM AERIAL PHOTOGRAPH.

100mm on Original