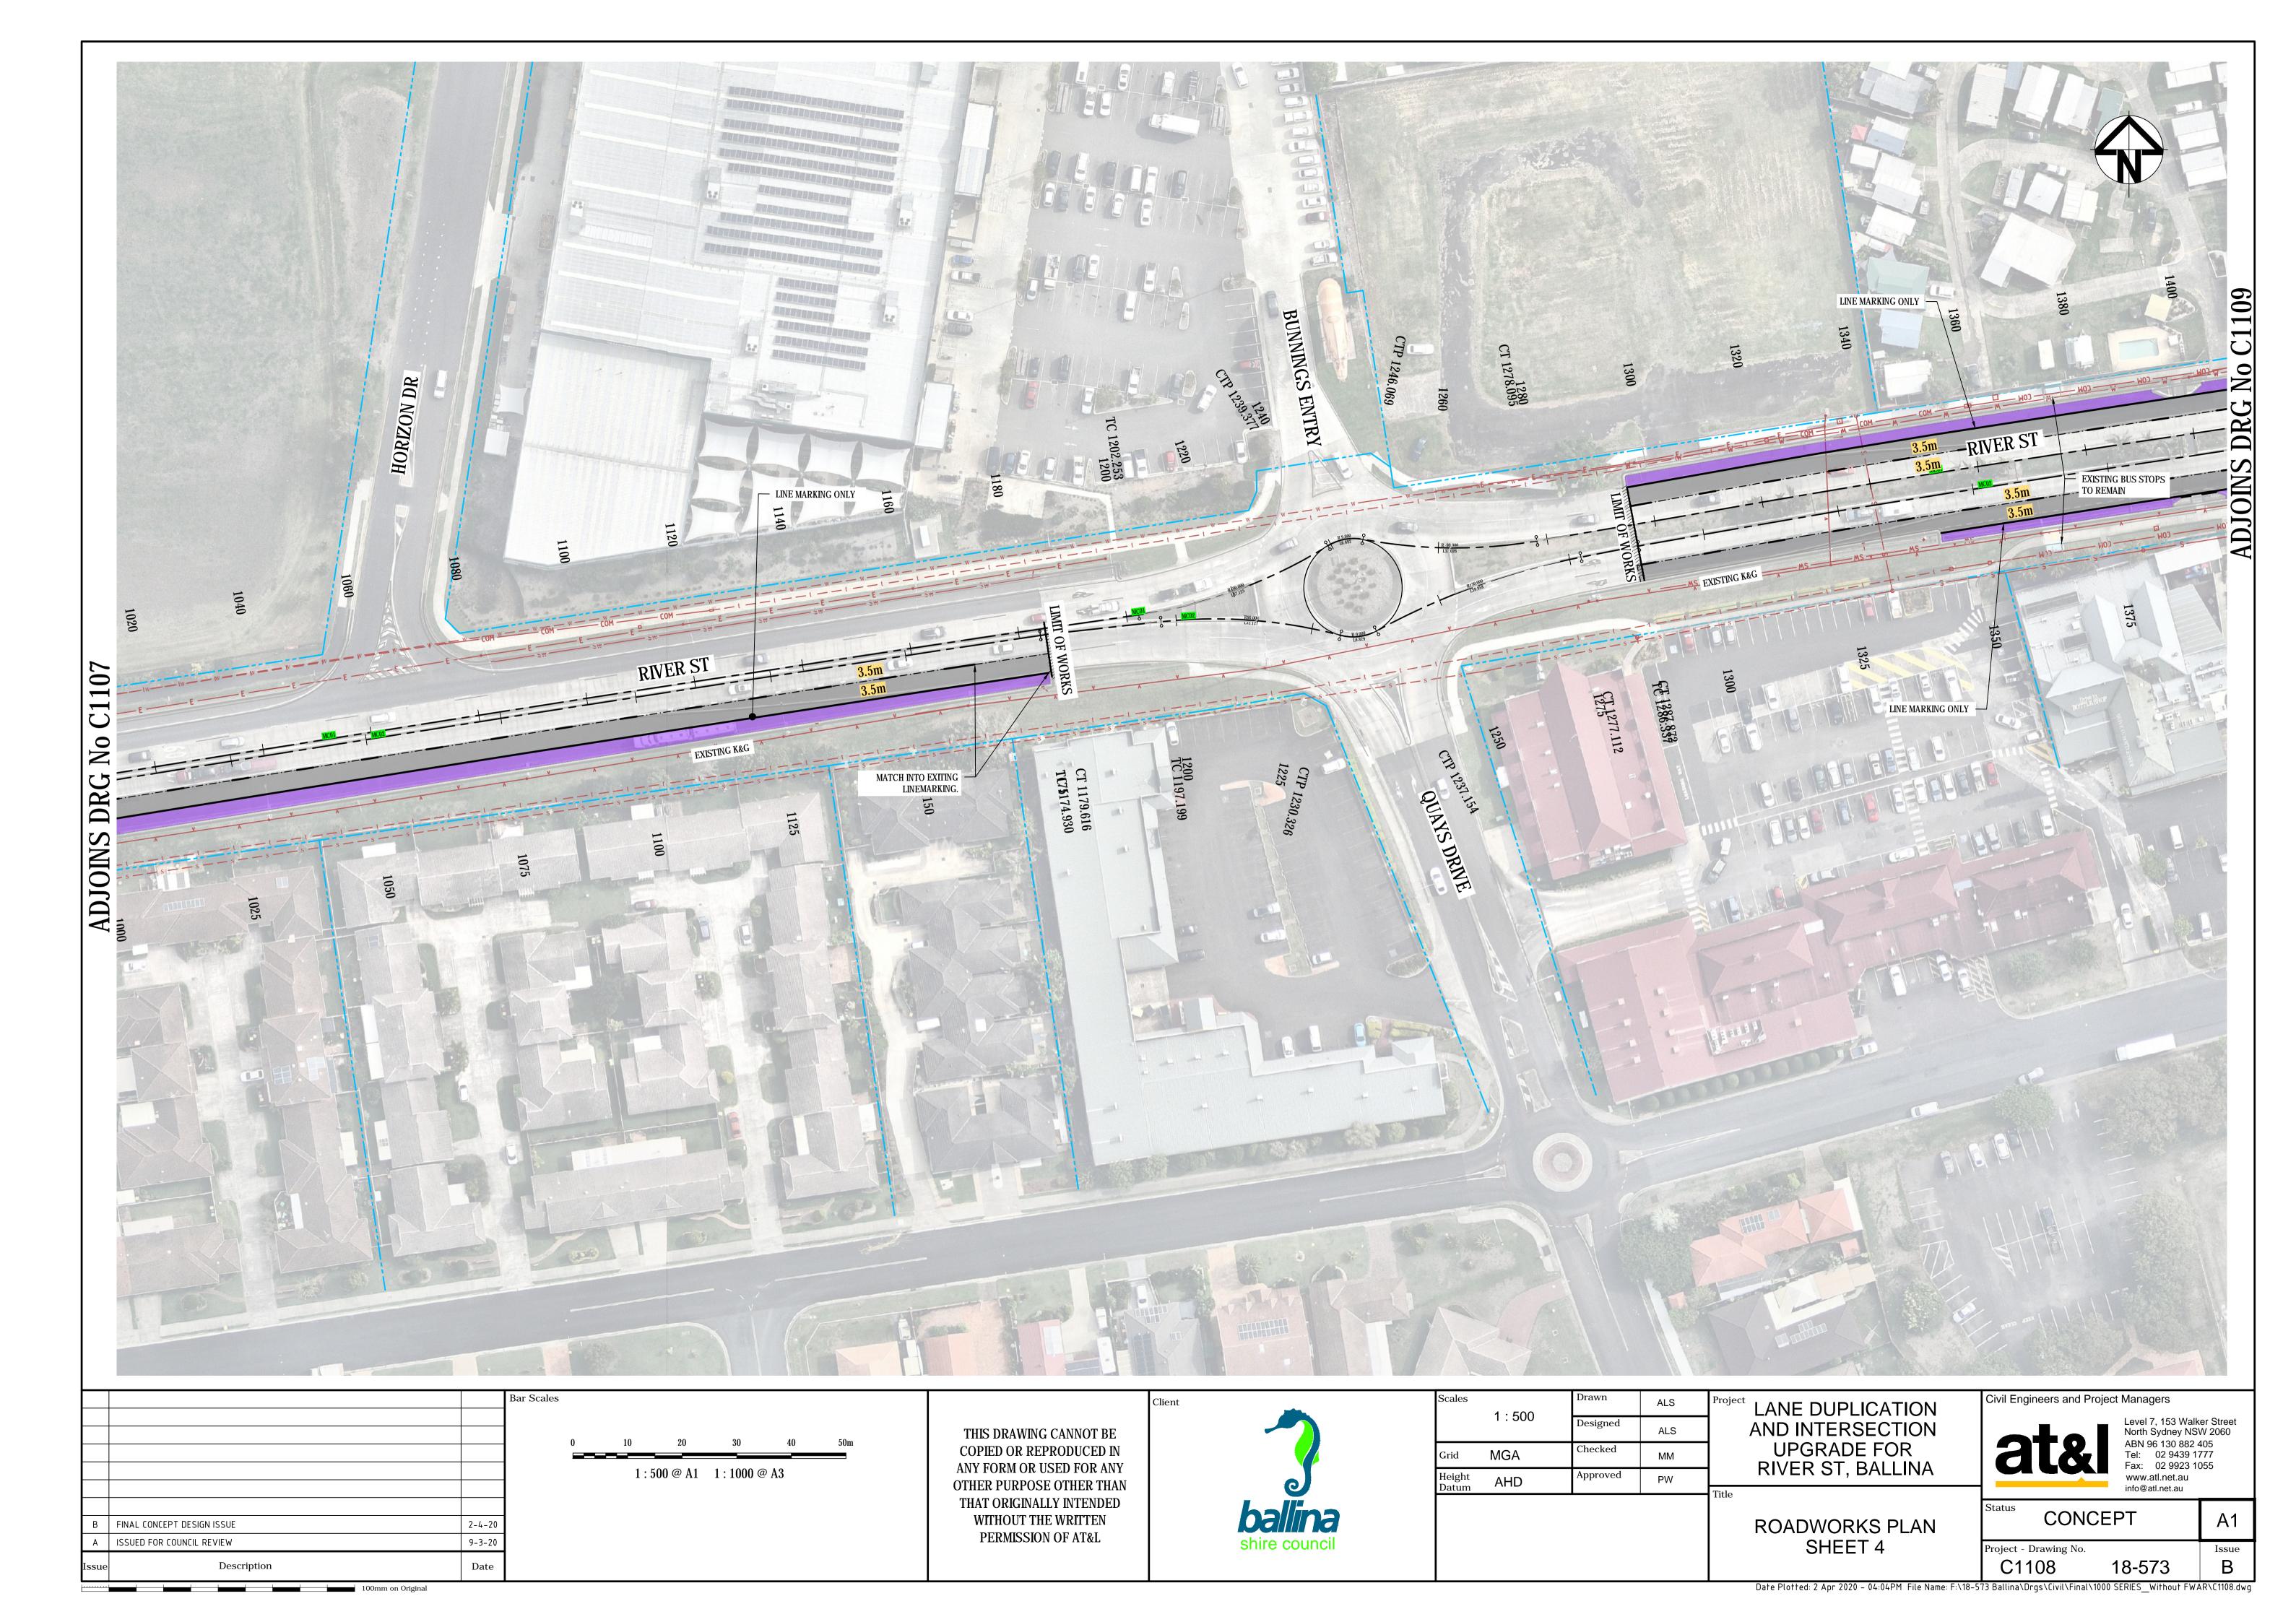

|          |     | TYPICAL SECTIONS         | CONCEPT A1                                                   |  |
| A ISSUED FOR COUNCIL REVIEW  | 9-3-20 |                       | PERMISSION OF AT&L                               | shire council    |                     |          |     | SHEET 4                  | Project - Drawing No. Issue                                  |  |
| Issue Description            | Date   |                       |                                                  |                  |                     |          |     |                          | C1103 18-573 B                                               |  |

100mm on Original

Date Plotted: 2 Apr 2020 - 04:03PM File Name: F:\18-573 Ballina\Drgs\Civil\Final\1000 SERIES\_Without FWAR\C1103.dwg