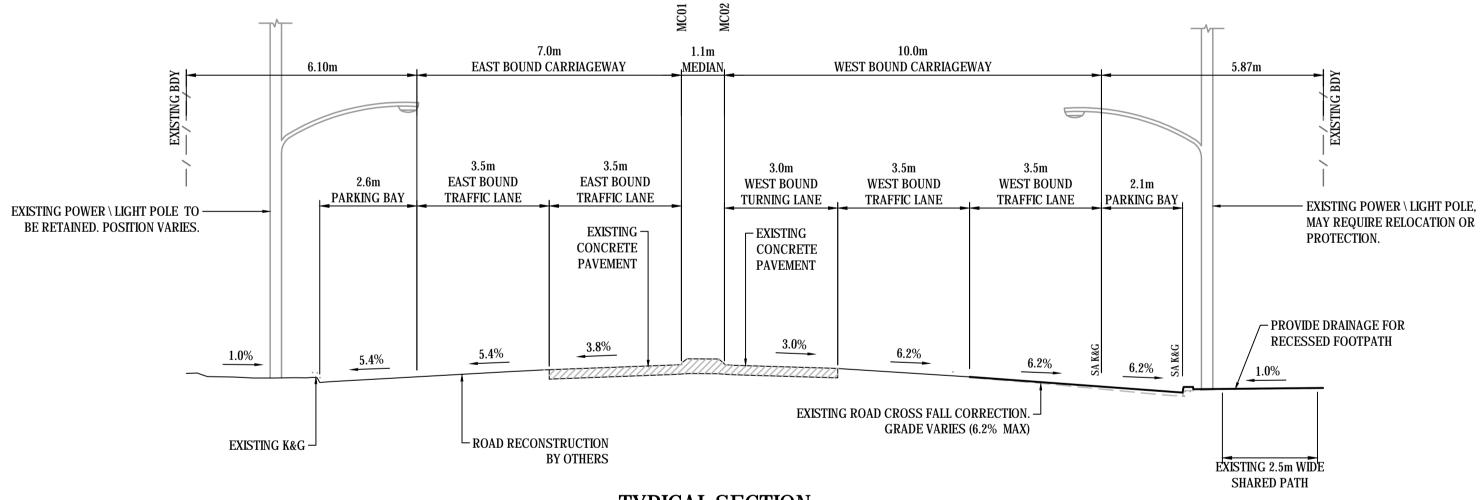

## TYPICAL SECTION RIVER ST (EAST OF BRUNSWICK STREET) CH 3130 (CONTROL MC01) SECTION 9

|                              |        | Bar Scales            |                                                  | Client           | Scales              | Drawn    | ALS | Project LANE DUPLICATION | Civil Engineers and Project Managers                         |  |
|------------------------------|--------|-----------------------|--------------------------------------------------|------------------|---------------------|----------|-----|--------------------------|--------------------------------------------------------------|--|
|                              |        | 0 9 4 6 9 10          | THIS DRAWING CANNOT BE                           |                  | 1 : 100             | Designed | ALS | AND INTERSECTION         | Level 7, 153 Walker Street<br>North Sydney NSW 2060          |  |
|                              |        | 0 2 4 6 8 10m         | COPIED OR REPRODUCED IN ANY FORM OR USED FOR ANY |                  | Grid MGA            | Checked  | MM  | UPGRADE FOR              | ABN 96 130 882 405<br>Tel: 02 9439 1777<br>Fax: 02 9923 1055 |  |
|                              |        | 1:100 @ A1 1:200 @ A3 | OTHER PURPOSE OTHER THAN                         |                  | Height<br>Datum AHD | Approved | PW  | RIVER ST, BALLINA        | www.atl.net.au<br>info@atl.net.au                            |  |
|                              |        |                       | THAT ORIGINALLY INTENDED                         | hallina          |                     |          |     |                          | Status CONCEPT A1                                            |  |
| B FINAL CONCEPT DESIGN ISSUE | 2-4-20 |                       | WITHOUT THE WRITTEN                              | <i>Vallii ia</i> |                     |          |     | TYPICAL SECTIONS         | CONCEPT A1                                                   |  |
| A ISSUED FOR COUNCIL REVIEW  | 9-3-20 |                       | PERMISSION OF AT&L                               | shire council    |                     |          |     | SHEET 4                  | Project - Drawing No. Issue                                  |  |
| Issue Description            | Date   |                       |                                                  |                  |                     |          |     |                          | C1103 18-573 B                                               |  |