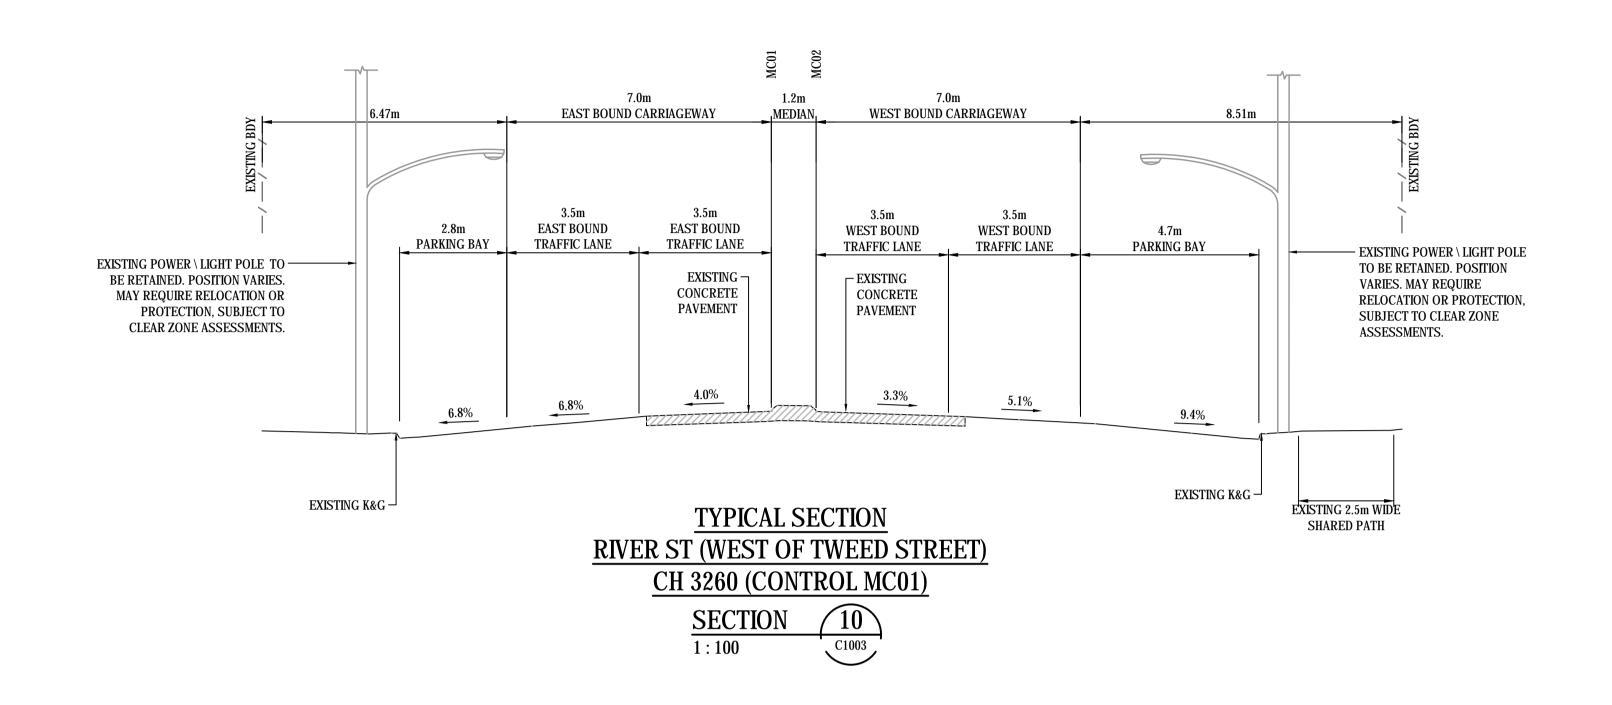

## TYPICAL SECTION RIVER ST (WEST OF BRUNSWICK STREET) CH 3010 (CONTROL MC01)

|                              | Bar    | Scales                | C                                                                                                | lient         | Scales              | Drawn        | Project LANE DUPLICATION | Civil Engineers and Project Managers             |                                 |
|------------------------------|--------|-----------------------|--------------------------------------------------------------------------------------------------|---------------|---------------------|--------------|--------------------------|--------------------------------------------------|---------------------------------|
|                              |        | 1:100 @ A1 1:200 @ A3 | THIS DRAWING CANNOT BE COPIED OR REPRODUCED IN ANY FORM OR USED FOR ANY OTHER PURPOSE OTHER THAN |               | 1 : 100             | Designed ALS | AND INTERSECTION         |                                                  | 3 Walker Street<br>ney NSW 2060 |
|                              |        |                       |                                                                                                  |               | Grid MGA            | Checked MN   | UPGRADE FOR              | ABN 96 130<br>Tel: 02 94                         | ) 882 405<br>)439 1777          |
|                              |        |                       |                                                                                                  |               | Height<br>Datum AHD | Approved PW  | RIVER ST, BALLINA        | Fax: 02 9923 1055 www.atl.net.au info@atl.net.au |                                 |
|                              |        |                       | THAT ORIGINALLY INTENDED                                                                         | ballina       |                     |              | Title                    | Status                                           |                                 |
| B FINAL CONCEPT DESIGN ISSUE | 2-4-20 |                       | WITHOUT THE WRITTEN                                                                              |               |                     |              | TYPICAL SECTIONS         | CONCEPT                                          | A1                              |
| A ISSUED FOR COUNCIL REVIEW  | 9-3-20 |                       | PERMISSION OF AT&L                                                                               | shire council |                     |              | SHEET 3                  | Project - Drawing No.                            | Issue                           |
| Ssue Description             | Date   |                       |                                                                                                  |               |                     |              |                          | C1102 18-573                                     | В                               |