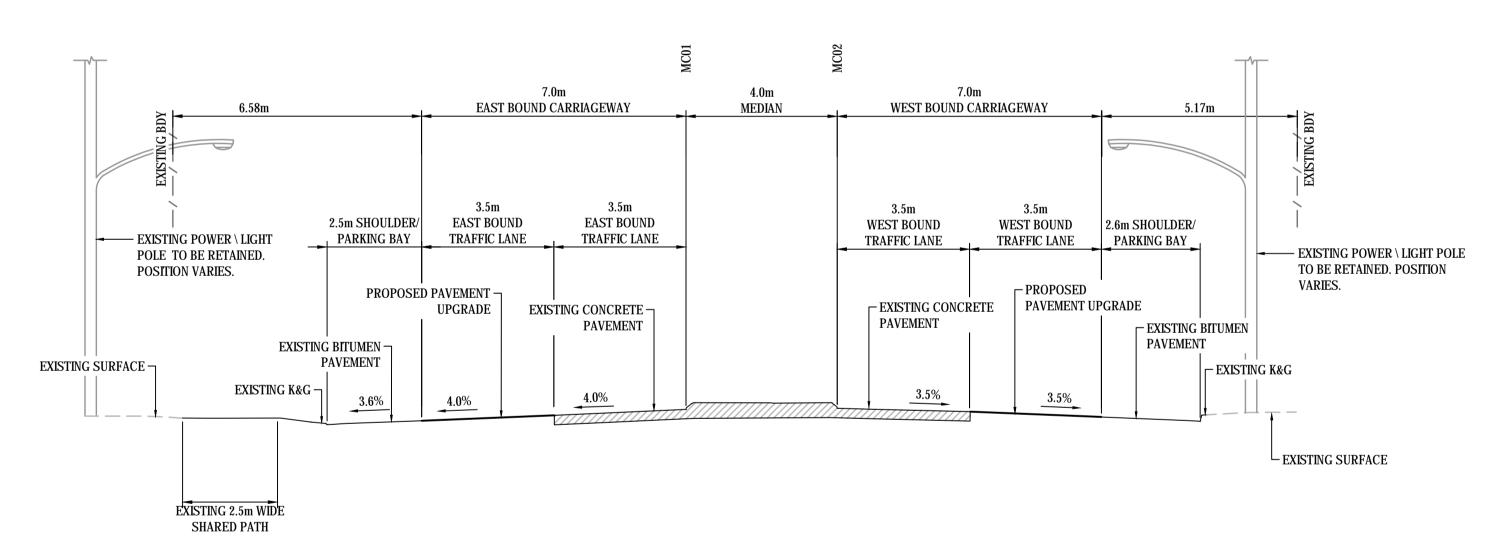

## TYPICAL SECTION RIVER ST (WEST OF BRUNSWICK STREET) CH 3010 (CONTROL MC01)

|                              | Bar    | Scales                | C                                                                                                | lient         | Scales              | Drawn        | Project LANE DUPLICATION | Civil Engineers and Project Managers             |                                 |
|------------------------------|--------|-----------------------|--------------------------------------------------------------------------------------------------|---------------|---------------------|--------------|--------------------------|--------------------------------------------------|---------------------------------|
|                              |        | 1:100 @ A1 1:200 @ A3 | THIS DRAWING CANNOT BE COPIED OR REPRODUCED IN ANY FORM OR USED FOR ANY OTHER PURPOSE OTHER THAN |               | 1 : 100             | Designed ALS | AND INTERSECTION         |                                                  | 3 Walker Street<br>ney NSW 2060 |
|                              |        |                       |                                                                                                  |               | Grid MGA            | Checked MN   | UPGRADE FOR              | ABN 96 130<br>Tel: 02 94                         | ) 882 405<br>)439 1777          |
|                              |        |                       |                                                                                                  |               | Height<br>Datum AHD | Approved PW  | RIVER ST, BALLINA        | Fax: 02 9923 1055 www.atl.net.au info@atl.net.au |                                 |
|                              |        |                       | THAT ORIGINALLY INTENDED                                                                         | ballina       |                     |              | Title                    | Status                                           |                                 |
| B FINAL CONCEPT DESIGN ISSUE | 2-4-20 |                       | WITHOUT THE WRITTEN                                                                              |               |                     |              | TYPICAL SECTIONS         | CONCEPT                                          | A1                              |
| A ISSUED FOR COUNCIL REVIEW  | 9-3-20 |                       | PERMISSION OF AT&L                                                                               | shire council |                     |              | SHEET 3                  | Project - Drawing No.                            | Issue                           |
| Ssue Description             | Date   |                       |                                                                                                  |               |                     |              |                          | C1102 18-573                                     | В                               |