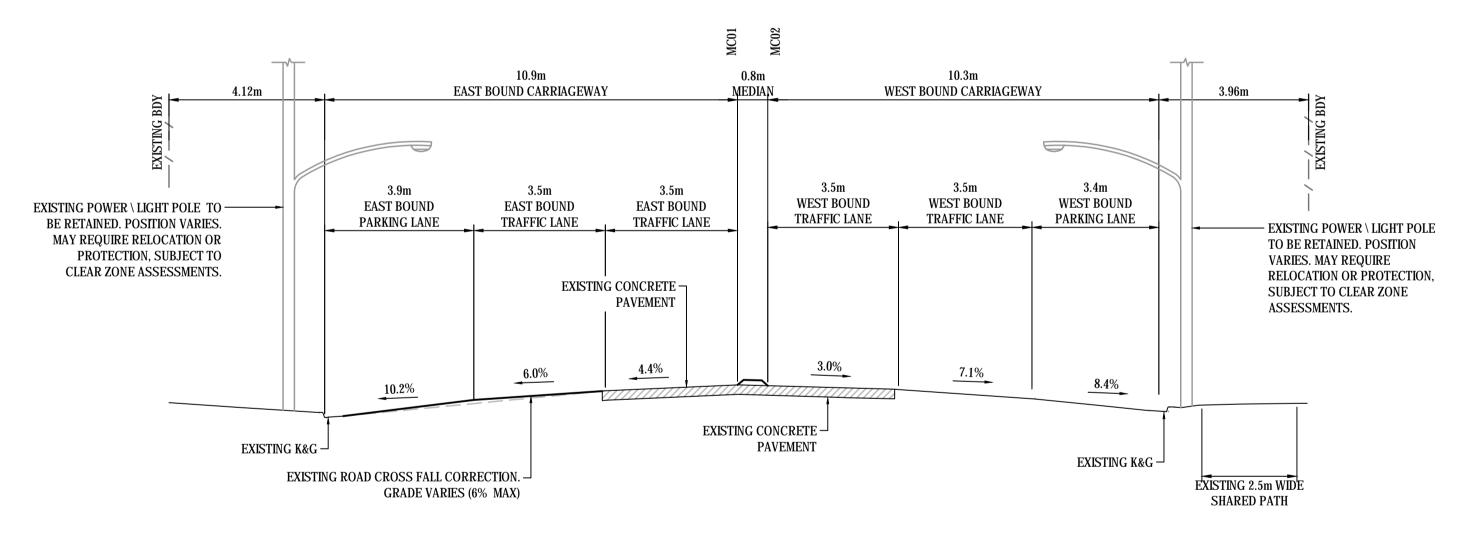

## TYPICAL SECTION RIVER ST (EAST OF BRAMPTON AVENUE) CH 2380 (CONTROL MC01) SECTION 6