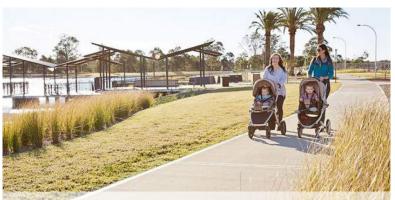

## **Key Elements**

- Waterfront lawn for community events with new stage and amenities
- A series of play spaces, including the feature adventure playground themed around a 'casuarina forest'
- Social gathering pavilions adjacent to breakout lawns and play spaces
- Expanded skate park with street skate plaza and scooter track
- Half court Basketball court and space for community exercise
- Waterfront promenade with seating
- Improved pathway network and access throughout the park
- Retain significant trees and habitat areas
- Preserve native grass mounds and significant riparian vegetation
- Interpretativ signage providing information about the estuary and indigenous culture
- Space for approved small scale, mobile commercial vendors
- Retain views to the water and the bar

## Exemplar imagery of key elements and landscape character

Landscape pavilions and BBQ areas by playground and waterfront

Kingsford Smith Reserve Master Plan