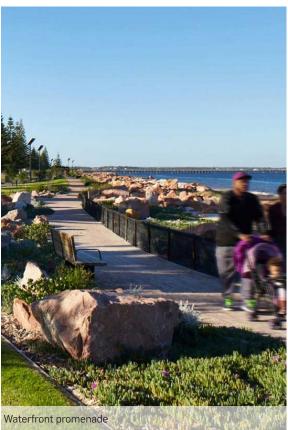

## **Key Elements**

- Waterfront lawn for community events with new stage and amenities
- A series of play spaces, including the feature adventure playground themed around a 'casuarina forest'
- Social gathering pavilions adjacent to breakout lawns and play spaces
- Expanded skate park with street skate plaza and scooter track
- Half court Basketball court and space for community exercise
- Waterfront promenade with seating
- Improved pathway network and access throughout the park
- Retain significant trees and habitat areas
- Preserve native grass mounds and significant riparian vegetation
- Interpretativ signage providing information about the estuary and indigenous culture
- Space for approved small scale, mobile commercial vendors
- Retain views to the water and the bar

## Exemplar imagery of key elements and landscape character

Landscape pavilions and BBQ areas by playground and waterfront

Kingsford Smith Reserve Master Plan