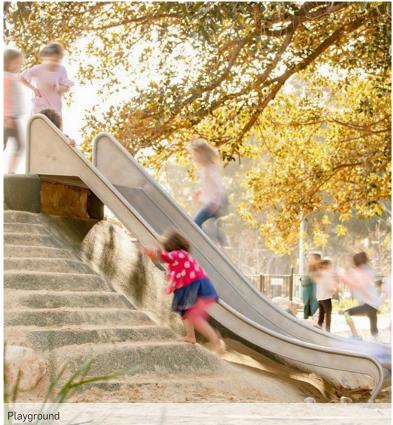

## **Key Elements**

- Waterfront lawn for community events with new stage and amenities
- A series of play spaces, including the feature adventure playground themed around a 'casuarina forest'
- Social gathering pavilions adjacent to breakout lawns and play spaces
- Expanded skate park with street skate plaza and scooter track
- Half court Basketball court and space for community exercise
- Waterfront promenade with seating
- Improved pathway network and access throughout the park
- Retain significant trees and habitat areas
- Preserve native grass mounds and significant riparian vegetation
- Interpretativ signage providing information about the estuary and indigenous culture
- Space for approved small scale, mobile commercial vendors
- Retain views to the water and the bar

## Exemplar imagery of key elements and landscape character

Landscape pavilions and BBQ areas by playground and waterfront

Kingsford Smith Reserve Master Plan