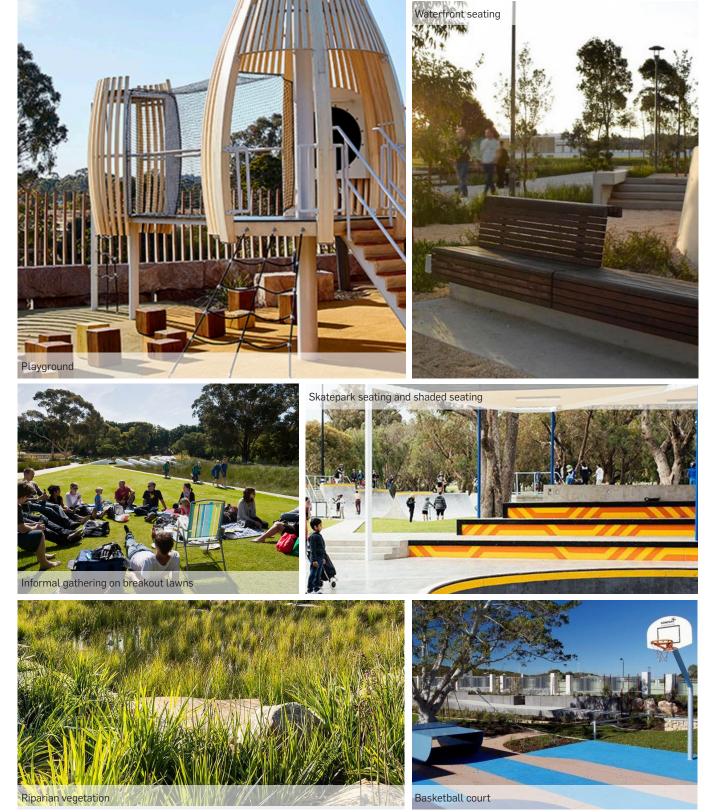

## **Key Elements**

- Waterfront lawn for community events with new stage and amenities
- A series of play spaces, including the feature adventure playground themed around a 'casuarina forest'
- Social gathering pavilions adjacent to breakout lawns and play spaces
- Expanded skate park with street skate plaza and scooter track
- Half court Basketball court and space for community exercise
- Waterfront promenade with seating
- Improved pathway network and access throughout the park
- Retain significant trees and habitat areas
- Preserve native grass mounds and significant riparian vegetation
- Interpretativ signage providing information about the estuary and indigenous culture
- Space for approved small scale, mobile commercial vendors
- Retain views to the water and the bar

## Exemplar imagery of key elements and landscape character

Landscape pavilions and BBQ areas by playground and waterfront

Kingsford Smith Reserve Master Plan