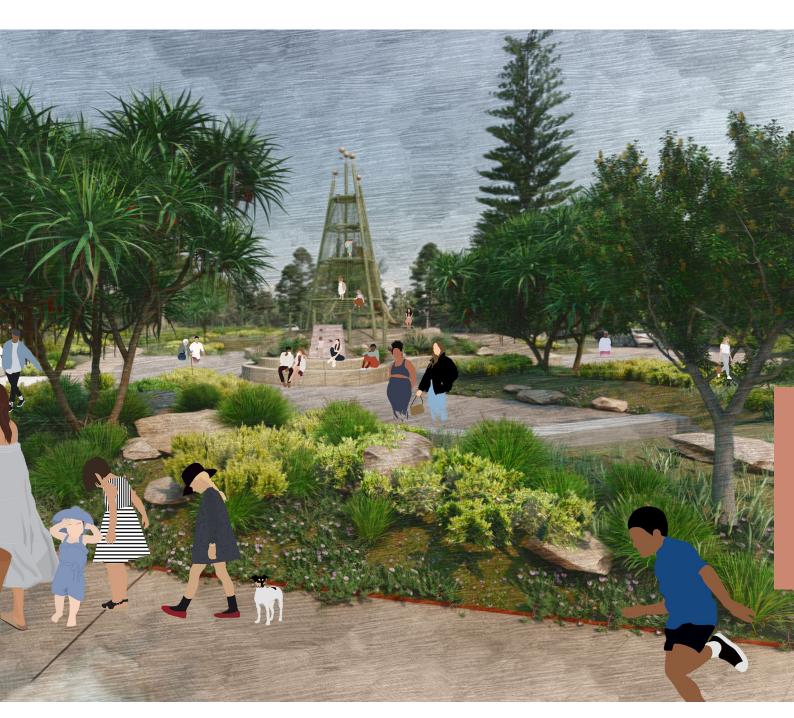

rfront lawn for community events with new stage and amenities
- A series of play spaces, including the feature adventure playground themed around a 'casuarina forest'
- Social gathering pavilions adjacent to breakout lawns and play spaces
- Expanded skate park with street skate plaza and scooter track
- Half court Basketball court and space for community exercise
- Waterfront promenade with seating
- Improved pathway network and access throughout the park
- Retain significant trees and habitat areas
- Preserve native grass mounds and significant riparian vegetation
- Interpretativ signage providing information about the estuary and indigenous culture
- Space for approved small scale, mobile commercial vendors
- Retain views to the water and the bar





INDICATIVE VIEW OF MISSINGHAM PARK







## Exemplar imagery of key elements and landscape character





Landscape pavilions and BBQ areas by playground and waterfront









Kingsford Smith Reserve Master Plan