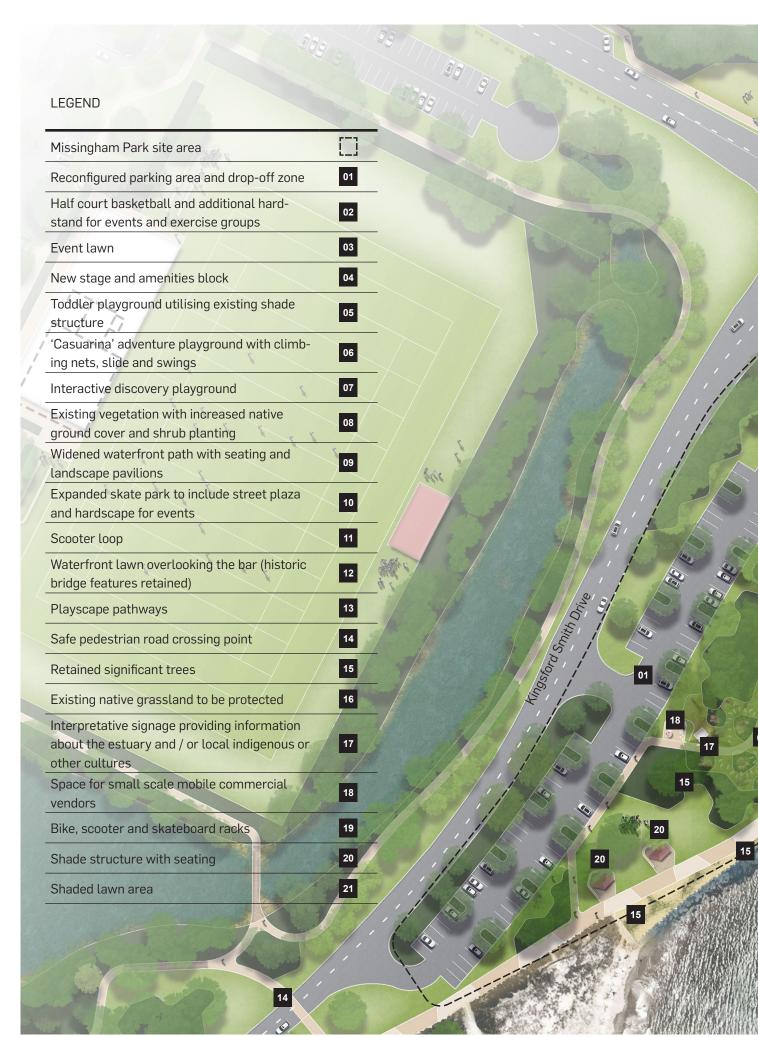

## **Key Elements**

- Waterfront lawn for community events with new stage and amenities
- A series of play spaces, including the feature adventure playground themed around a 'casuarina forest'
- Social gathering pavilions adjacent to breakout lawns and play spaces
- Expanded skate park with street skate plaza and scooter track
- Half court Basketball court and space for community exercise
- Waterfront promenade with seating
- Improved pathway network and access throughout the park
- Retain significant trees and habitat areas
- Preserve native grass mounds and significant riparian vegetation
- Interpretativ signage providing information about the estuary and indigenous culture
- Space for approved small scale, mobile commercial vendors
- Retain views to the water and the bar