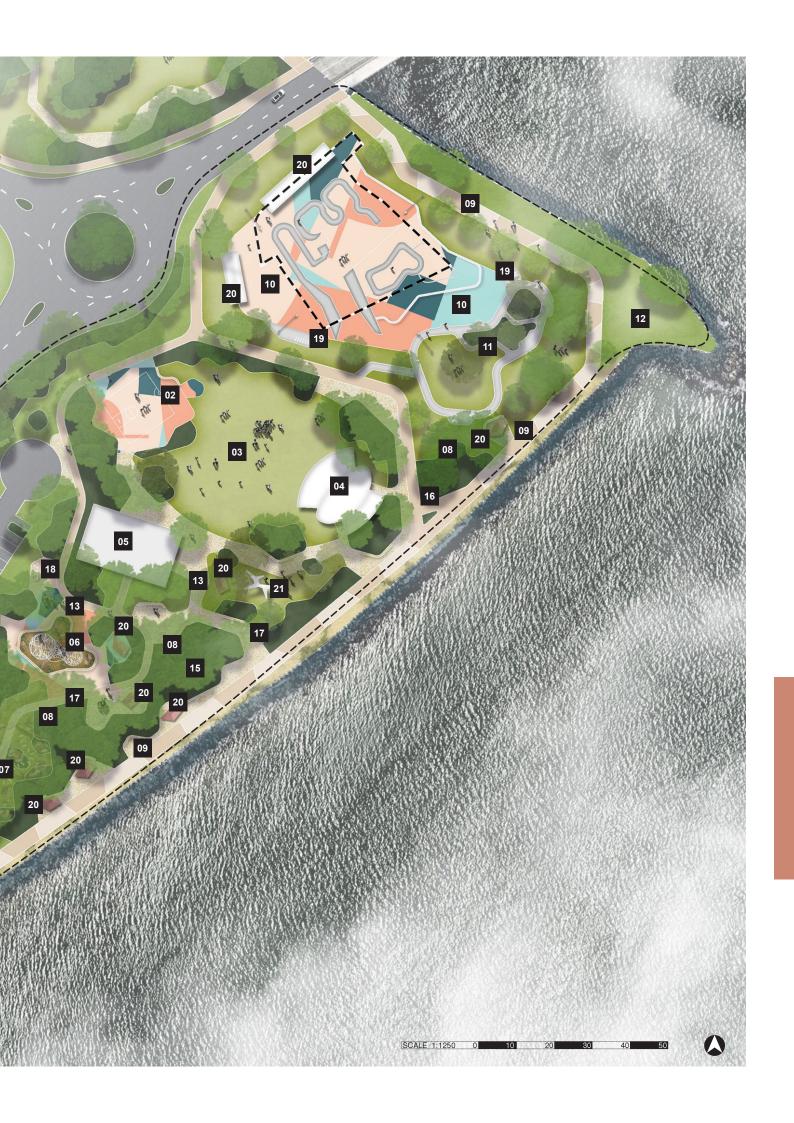

## **Key Elements**

- Waterfront lawn for community events with new stage and amenities
- A series of play spaces, including the feature adventure playground themed around a 'casuarina forest'
- Social gathering pavilions adjacent to breakout lawns and play spaces
- Expanded skate park with street skate plaza and scooter track
- Half court Basketball court and space for community exercise
- Waterfront promenade with seating
- Improved pathway network and access throughout the park
- Retain significant trees and habitat areas
- Preserve native grass mounds and significant riparian vegetation
- Interpretativ signage providing information about the estuary and indigenous culture
- Space for approved small scale, mobile commercial vendors
- Retain views to the water and the bar