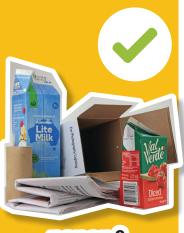

plastic containers

paper & cardboard

steel & aluminium

- NO: ⊘ soiled paper/cardboard
  - plastic bags/soft plastics
  - takeaway cups
  - food
  - fabric

Keep it simple. Keep it clean. Keep it coming 'round.