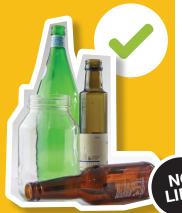

plastic containers

paper & cardboard

steel & aluminium

- NO: ⊘ soiled paper/cardboard
  - plastic bags/soft plastics
  - takeaway cups
  - food
  - fabric

Keep it simple. Keep it clean. Keep it coming 'round.