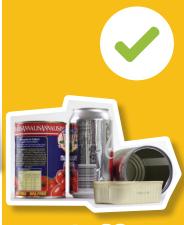

plastic containers

paper & cardboard

steel & aluminium

- NO: ⊘ soiled paper/cardboard
  - plastic bags/soft plastics
  - takeaway cups
  - food
  - fabric

Keep it simple. Keep it clean. Keep it coming 'round.