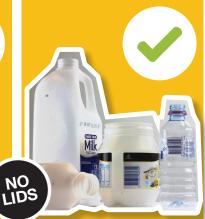

plastic containers

paper & cardboard

steel & aluminium

- NO: ⊘ soiled paper/cardboard
  - plastic bags/soft plastics
  - takeaway cups
  - food
  - fabric

Keep it simple. Keep it clean. Keep it coming 'round.