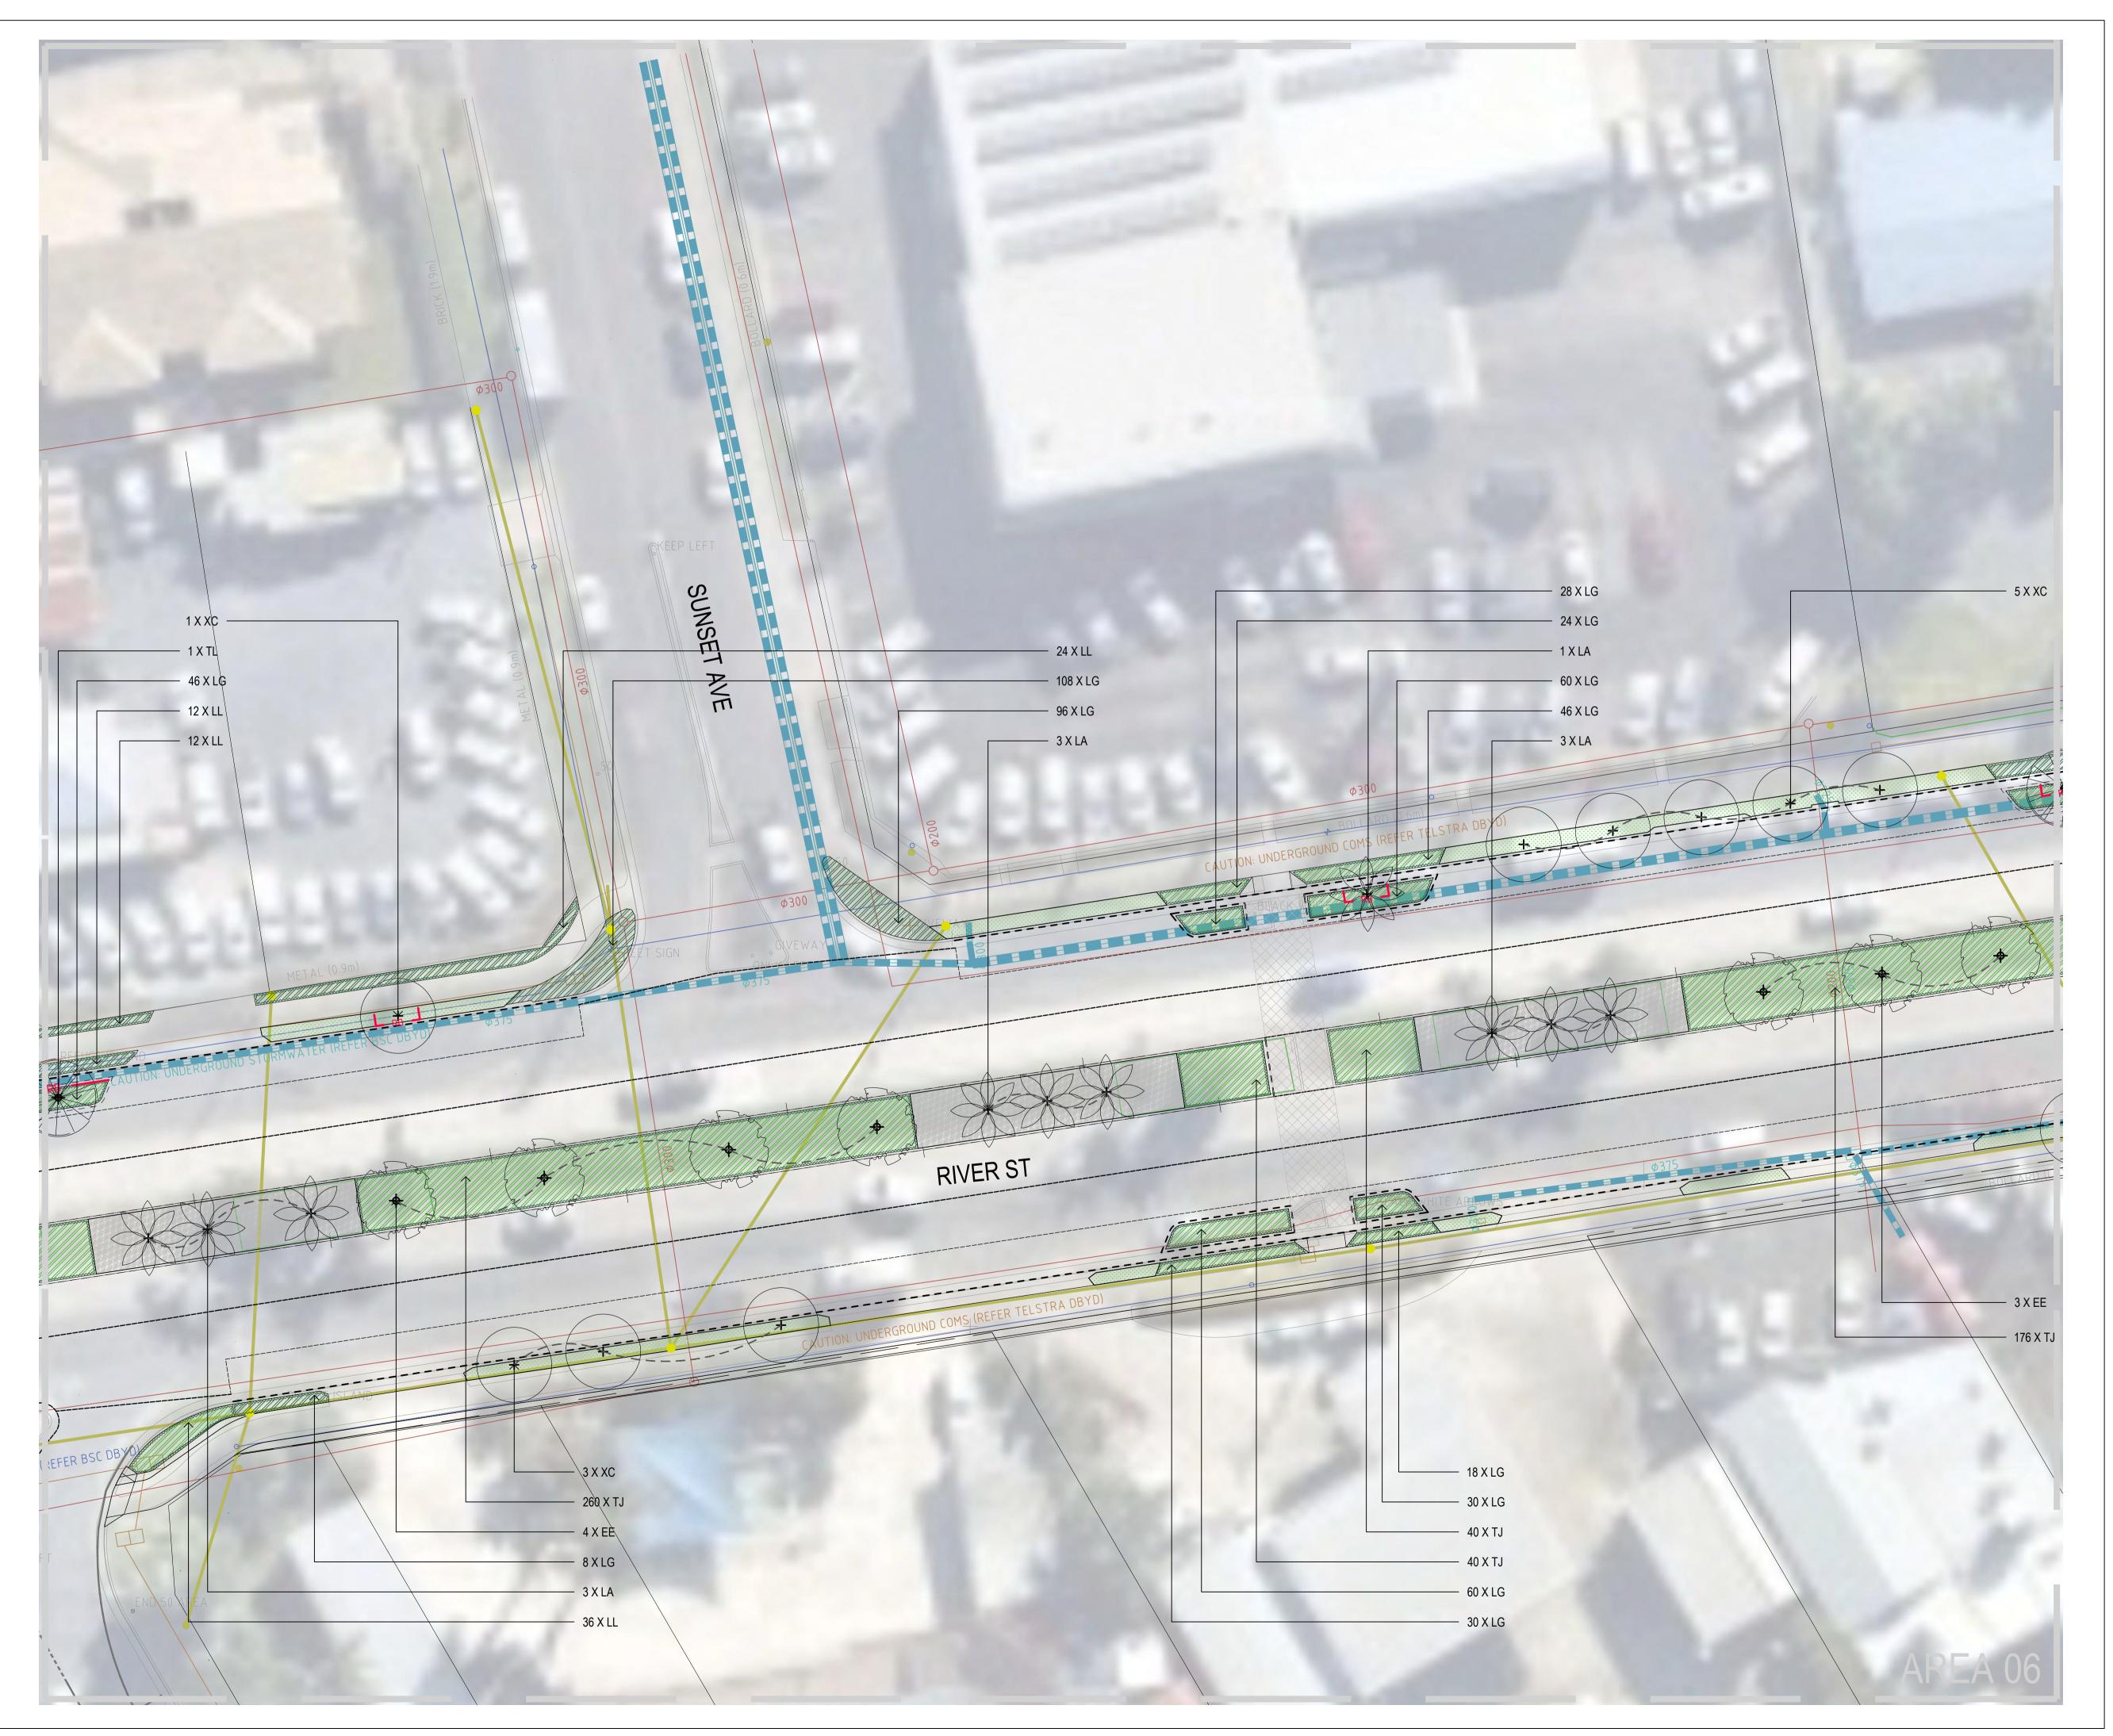

# PLANTING SCHEDULE

| <b>PLANT</b> | ING PALETTE                          |                      |               |            |            |            |        |            |              |               |
|--------------|--------------------------------------|----------------------|---------------|------------|------------|------------|--------|------------|--------------|---------------|
| CODE         | PLANT SPECIES                        | COMMON NAME          | SPACING       | SIZE (min) | NORTH SIDE | SOUTH SIDE | MEDIAN | ROUNDABOUT | RESERVES/POS | <b>TOTALS</b> |
| TREES        |                                      |                      |               |            |            |            |        |            |              |               |
| LA           | Livistona australis                  | Cabbage Tree Palm    | Planting Plan | 500 L      | 5          |            | 60     | 9          |              | 74            |
| EE           | Elaeocarpus eumundi                  | Eumundi Ash          | Planting Plan | 200 L      |            |            | 35     |            |              | 35            |
| XC           | Xanthostemon chrysanthus             | Golden Penda         | Planting Plan | 200 L      | 44         | 20         |        |            | 8            | 72            |
| TL           | Tristaniopsis laurina                | Water Gum            | Planting Plan | 200 L      | 12         | 7          |        |            |              | 19            |
| BC           | Backhousia citriodora                | Lemon-scented Myrtle | Planting Plan | 100 L      |            |            |        |            | 4            | 4             |
| DR           | Delomix regia                        | Poinciana            | Planting Plan | 100 L      |            |            |        |            | 3            | 3             |
|              |                                      |                      |               | TOTALS     | 61         | 27         | 95     | 9          | 16           | 207           |
| SHRUB        | SS                                   |                      |               |            |            |            |        |            |              |               |
| SA           | Syzygium Australe 'Resilience'       | Lilly Pilly          | Planting Plan | 140mm      | 45         |            |        |            | 26           | 71            |
| ST           | Syzygium Australe 'Tiny Trev'        | Tiny Trev            | Planting Plan | 140mm      | 50         |            |        |            | 8            | 58            |
| PT           | Pittosporum tobira 'Wheeler's Dwarf' | Wheeler's dwarf      | Planting Plan | 140mm      | 61         | 113        |        |            | 119          | 293           |
| BS           | Banksia spinulosa                    | Hairpin Banksia      | Planting Plan | 140mm      |            | 357        |        |            | 17           | 374           |
| MT           | Melaleuca thymifolia                 | Thyme honey-Myrtle   | Planting Plan | 140mm      |            |            |        |            |              | 0             |
| WF           | Westringia fruticosa 'Naringa'       | Native Rosemary      | Planting Plan | 140mm      |            |            |        |            | 148          | 148           |
|              |                                      |                      |               | TOTALS     | 156        | 470        | 0      | 0          | 318          | 944           |
| GROUN        | IDCOVERS (<400mm)                    |                      |               |            |            |            |        |            |              |               |
| CG           | Carpobrotus glaucescens              | Pig Face             | 2 PL/m²       | 140mm      | 46         |            | 376    | 302        |              | 724           |
| TJ           | Trachelospermum jasminoides          | Star Jasmine         | 2 PL/m²       | 140mm      |            | 30         | 2718   |            |              | 2748          |
| ME           | Myoporum ellipticum                  | Creeping Boobialla   | 4 PL/m²       | 140mm      | 636        | 925        |        |            | 378          | 1939          |
| LG           | Lomandra glauca 'Blue Ridge'         | Lomandra Blue Ridge  | 6 PL/m²       | 140mm      | 1219       | 866        |        |            |              | 2085          |
|              | J                                    |                      |               | TOTALS     |            | 1821       | 3094   | 302        | 378          | 7496          |
| GROUN        | IDCOVERS (>400mm)                    |                      |               |            |            |            |        |            |              |               |
| AH           | Acacia howittii dwarf                | Sticky Wattle dwarf  | 2 PL/m²       | 140mm      |            |            |        |            | 502          | 502           |
| LL           | Lomandra longifolia 'Breeze'         | Dwarf Mat Rush       | 2 PL/m²       | 140mm      | 381        | 459        |        |            | 44           | 884           |
|              |                                      |                      | *             | TOTALS     | 381        | 459        | 0      | 0          | 546          | 1386          |