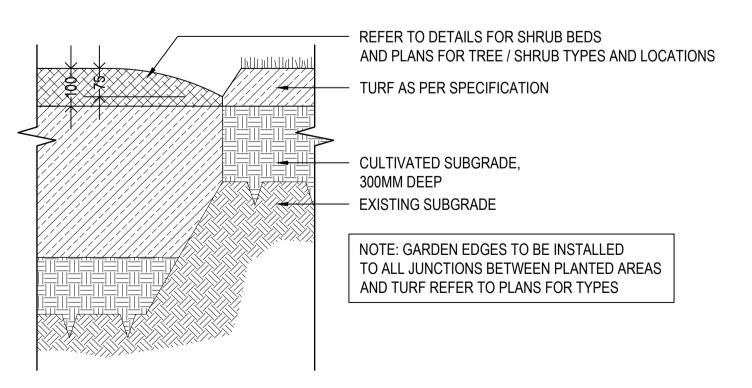

SCALE 1:2000

Project No.

Drawing No. J6941\_002

1 DETAIL 01 ::: TYPICAL STREET TREE PLANTING DETAIL - SECTION
TREE PLANTING ZONES

3 DETAIL 03 ::: TYPICAL TURF PLANTING DETAIL - SECTION
TURF PLANTING ZONES

## **GARDEN BED EDGE**

SPADE EDGE

Install spade garden bed edge in locations as per the Surface Finishes Plans.