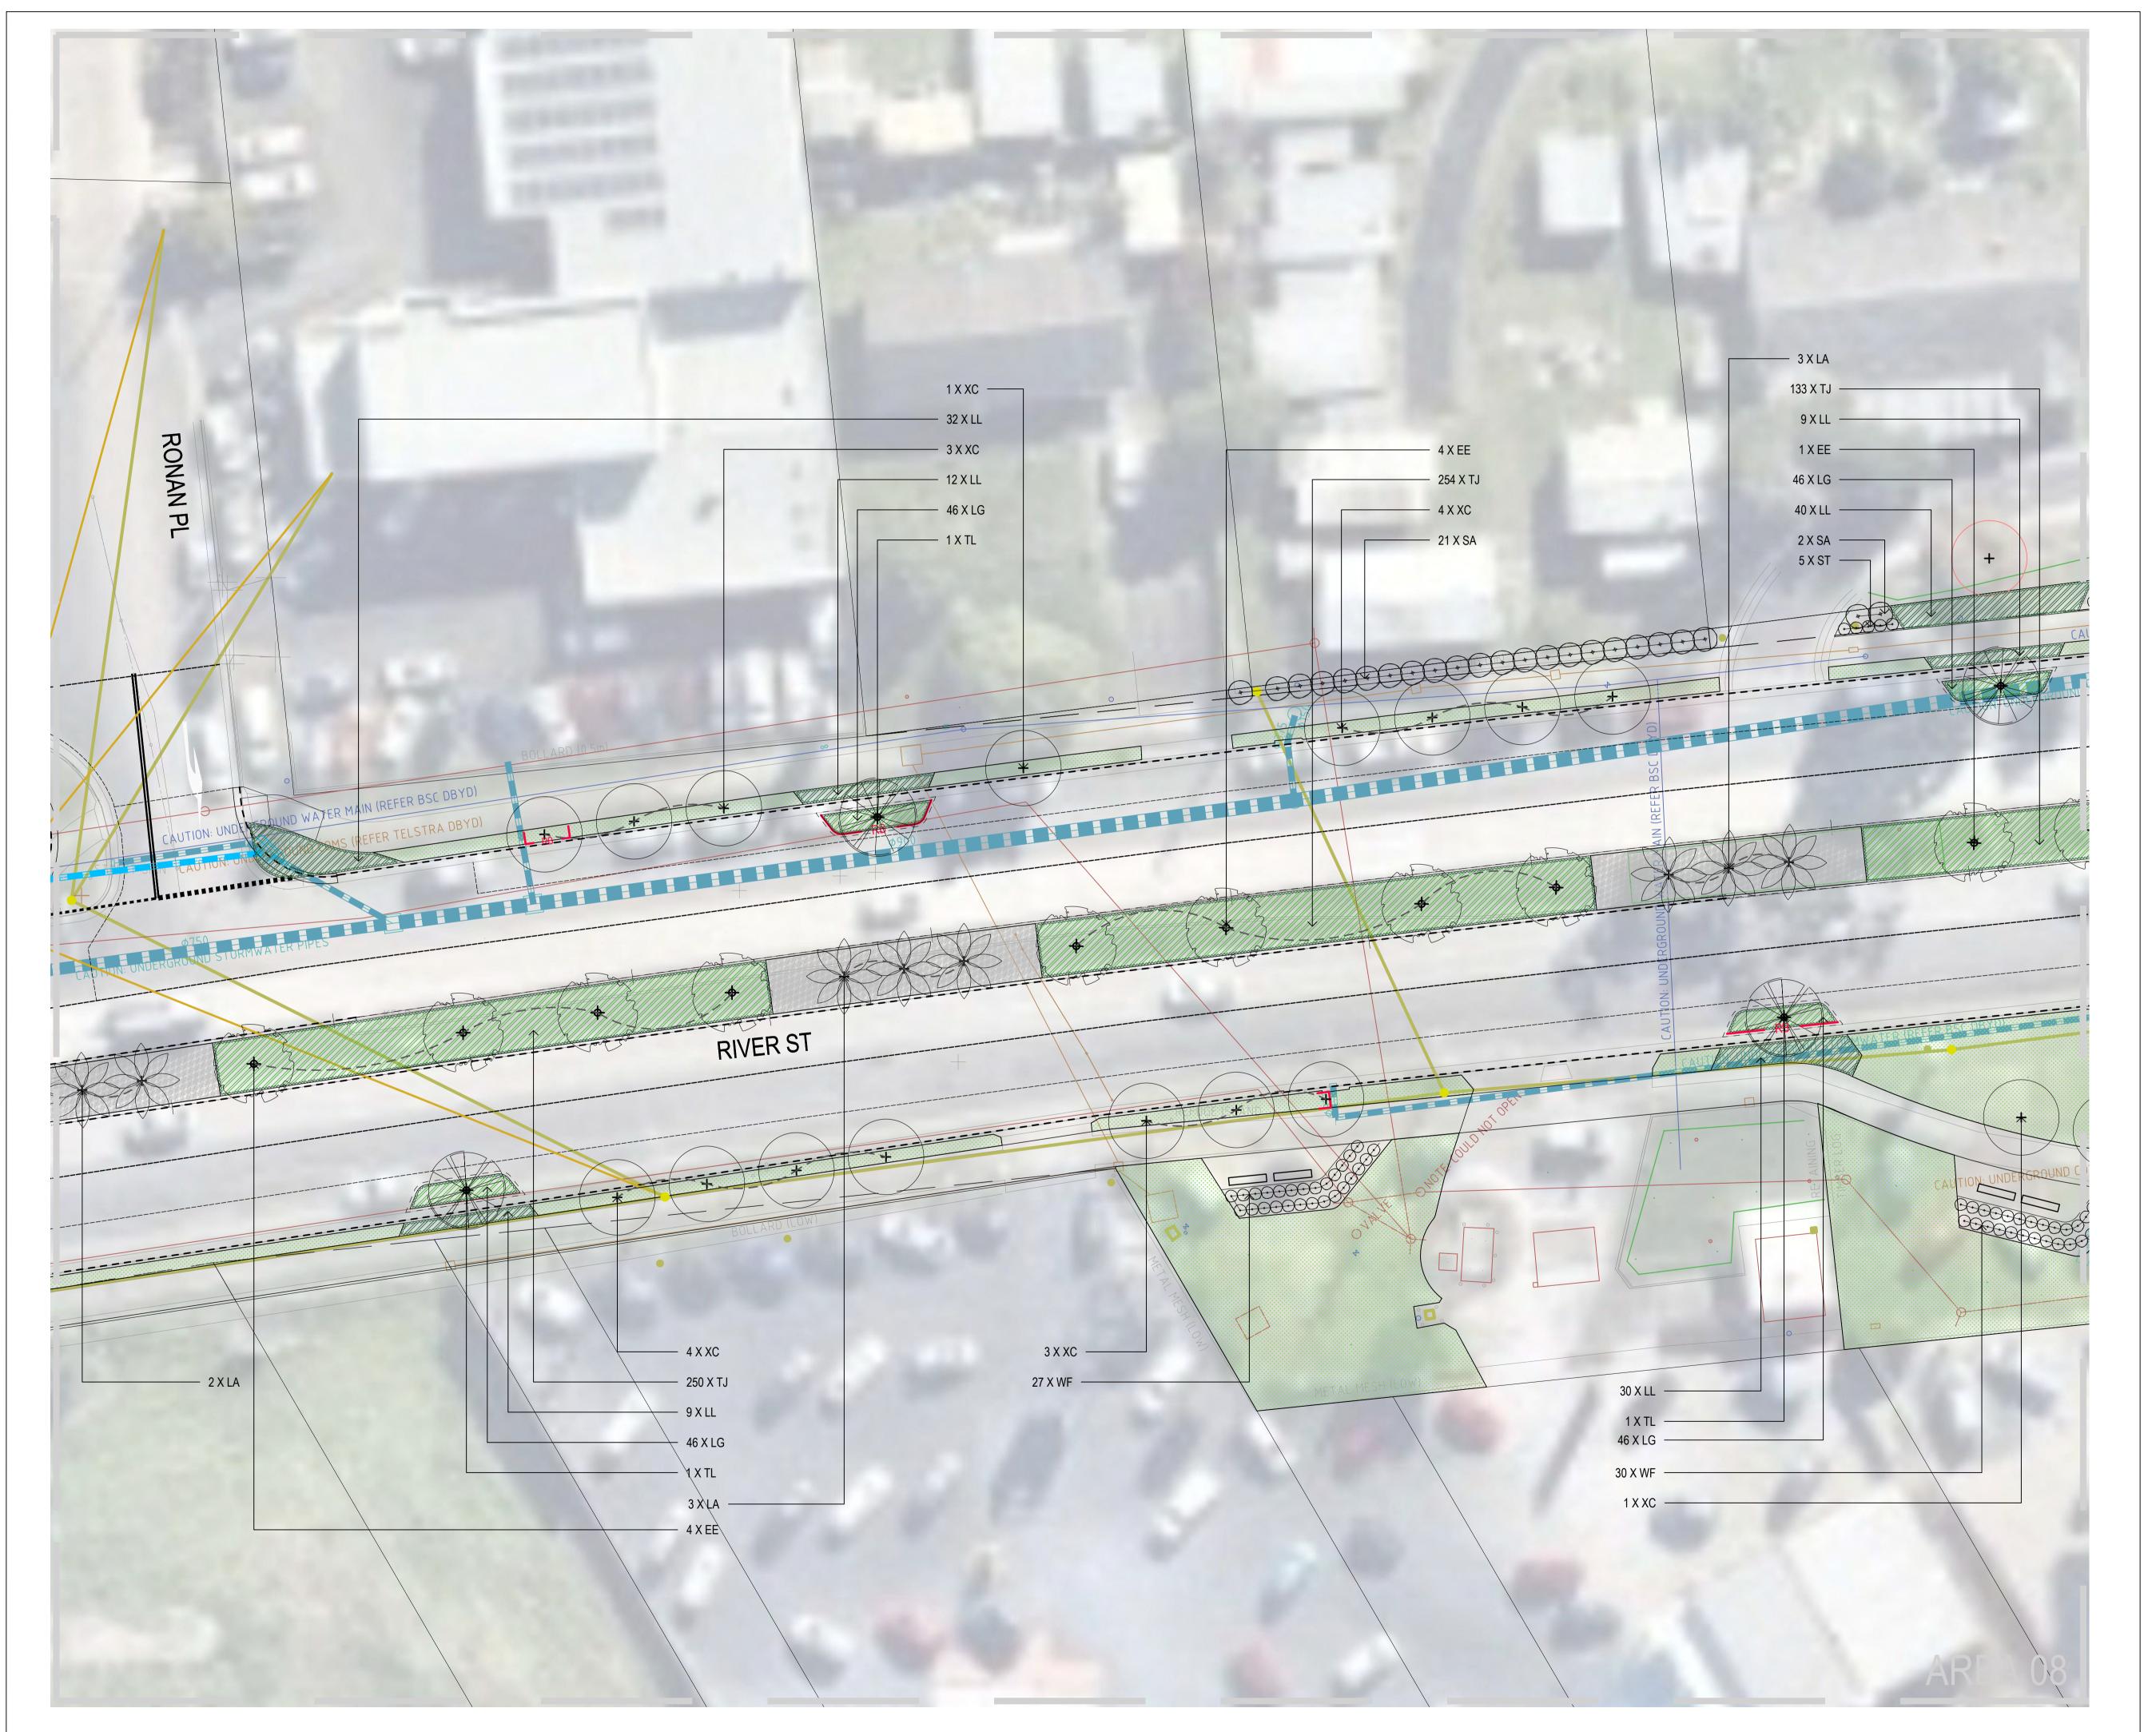

# PLANTING SCHEDULE

| <b>PLANT</b> | ING PALETTE                          |                      |               |            |            |            |        |            |              |               |
|--------------|--------------------------------------|----------------------|---------------|------------|------------|------------|--------|------------|--------------|---------------|
| CODE         | PLANT SPECIES                        | COMMON NAME          | SPACING       | SIZE (min) | NORTH SIDE | SOUTH SIDE | MEDIAN | ROUNDABOUT | RESERVES/POS | <b>TOTALS</b> |
| TREES        |                                      |                      |               |            |            |            |        |            |              |               |
| LA           | Livistona australis                  | Cabbage Tree Palm    | Planting Plan | 500 L      | 5          |            | 60     | 9          |              | 74            |
| EE           | Elaeocarpus eumundi                  | Eumundi Ash          | Planting Plan | 200 L      |            |            | 35     |            |              | 35            |
| XC           | Xanthostemon chrysanthus             | Golden Penda         | Planting Plan | 200 L      | 44         | 20         |        |            | 8            | 72            |
| TL           | Tristaniopsis laurina                | Water Gum            | Planting Plan | 200 L      | 12         | 7          |        |            |              | 19            |
| BC           | Backhousia citriodora                | Lemon-scented Myrtle | Planting Plan | 100 L      |            |            |        |            | 4            | 4             |
| DR           | Delomix regia                        | Poinciana            | Planting Plan | 100 L      |            |            |        |            | 3            | 3             |
|              |                                      |                      |               | TOTALS     | 61         | 27         | 95     | 9          | 16           | 207           |
| SHRUB        | SS                                   |                      |               |            |            |            |        |            |              |               |
| SA           | Syzygium Australe 'Resilience'       | Lilly Pilly          | Planting Plan | 140mm      | 45         |            |        |            | 26           | 71            |
| ST           | Syzygium Australe 'Tiny Trev'        | Tiny Trev            | Planting Plan | 140mm      | 50         |            |        |            | 8            | 58            |
| PT           | Pittosporum tobira 'Wheeler's Dwarf' | Wheeler's dwarf      | Planting Plan | 140mm      | 61         | 113        |        |            | 119          | 293           |
| BS           | Banksia spinulosa                    | Hairpin Banksia      | Planting Plan | 140mm      |            | 357        |        |            | 17           | 374           |
| MT           | Melaleuca thymifolia                 | Thyme honey-Myrtle   | Planting Plan | 140mm      |            |            |        |            |              | 0             |
| WF           | Westringia fruticosa 'Naringa'       | Native Rosemary      | Planting Plan | 140mm      |            |            |        |            | 148          | 148           |
|              |                                      |                      |               | TOTALS     | 156        | 470        | 0      | 0          | 318          | 944           |
| GROUN        | IDCOVERS (<400mm)                    |                      |               |            |            |            |        |            |              |               |
| CG           | Carpobrotus glaucescens              | Pig Face             | 2 PL/m²       | 140mm      | 46         |            | 376    | 302        |              | 724           |
| TJ           | Trachelospermum jasminoides          | Star Jasmine         | 2 PL/m²       | 140mm      |            | 30         | 2718   |            |              | 2748          |
| ME           | Myoporum ellipticum                  | Creeping Boobialla   | 4 PL/m²       | 140mm      | 636        | 925        |        |            | 378          | 1939          |
| LG           | Lomandra glauca 'Blue Ridge'         | Lomandra Blue Ridge  | 6 PL/m²       | 140mm      | 1219       | 866        |        |            |              | 2085          |
|              | J                                    |                      |               | TOTALS     |            | 1821       | 3094   | 302        | 378          | 7496          |
| GROUN        | IDCOVERS (>400mm)                    |                      |               |            |            |            |        |            |              |               |
| AH           | Acacia howittii dwarf                | Sticky Wattle dwarf  | 2 PL/m²       | 140mm      |            |            |        |            | 502          | 502           |
| LL           | Lomandra longifolia 'Breeze'         | Dwarf Mat Rush       | 2 PL/m²       | 140mm      | 381        | 459        |        |            | 44           | 884           |
|              |                                      |                      | *             | TOTALS     | 381        | 459        | 0      | 0          | 546          | 1386          |