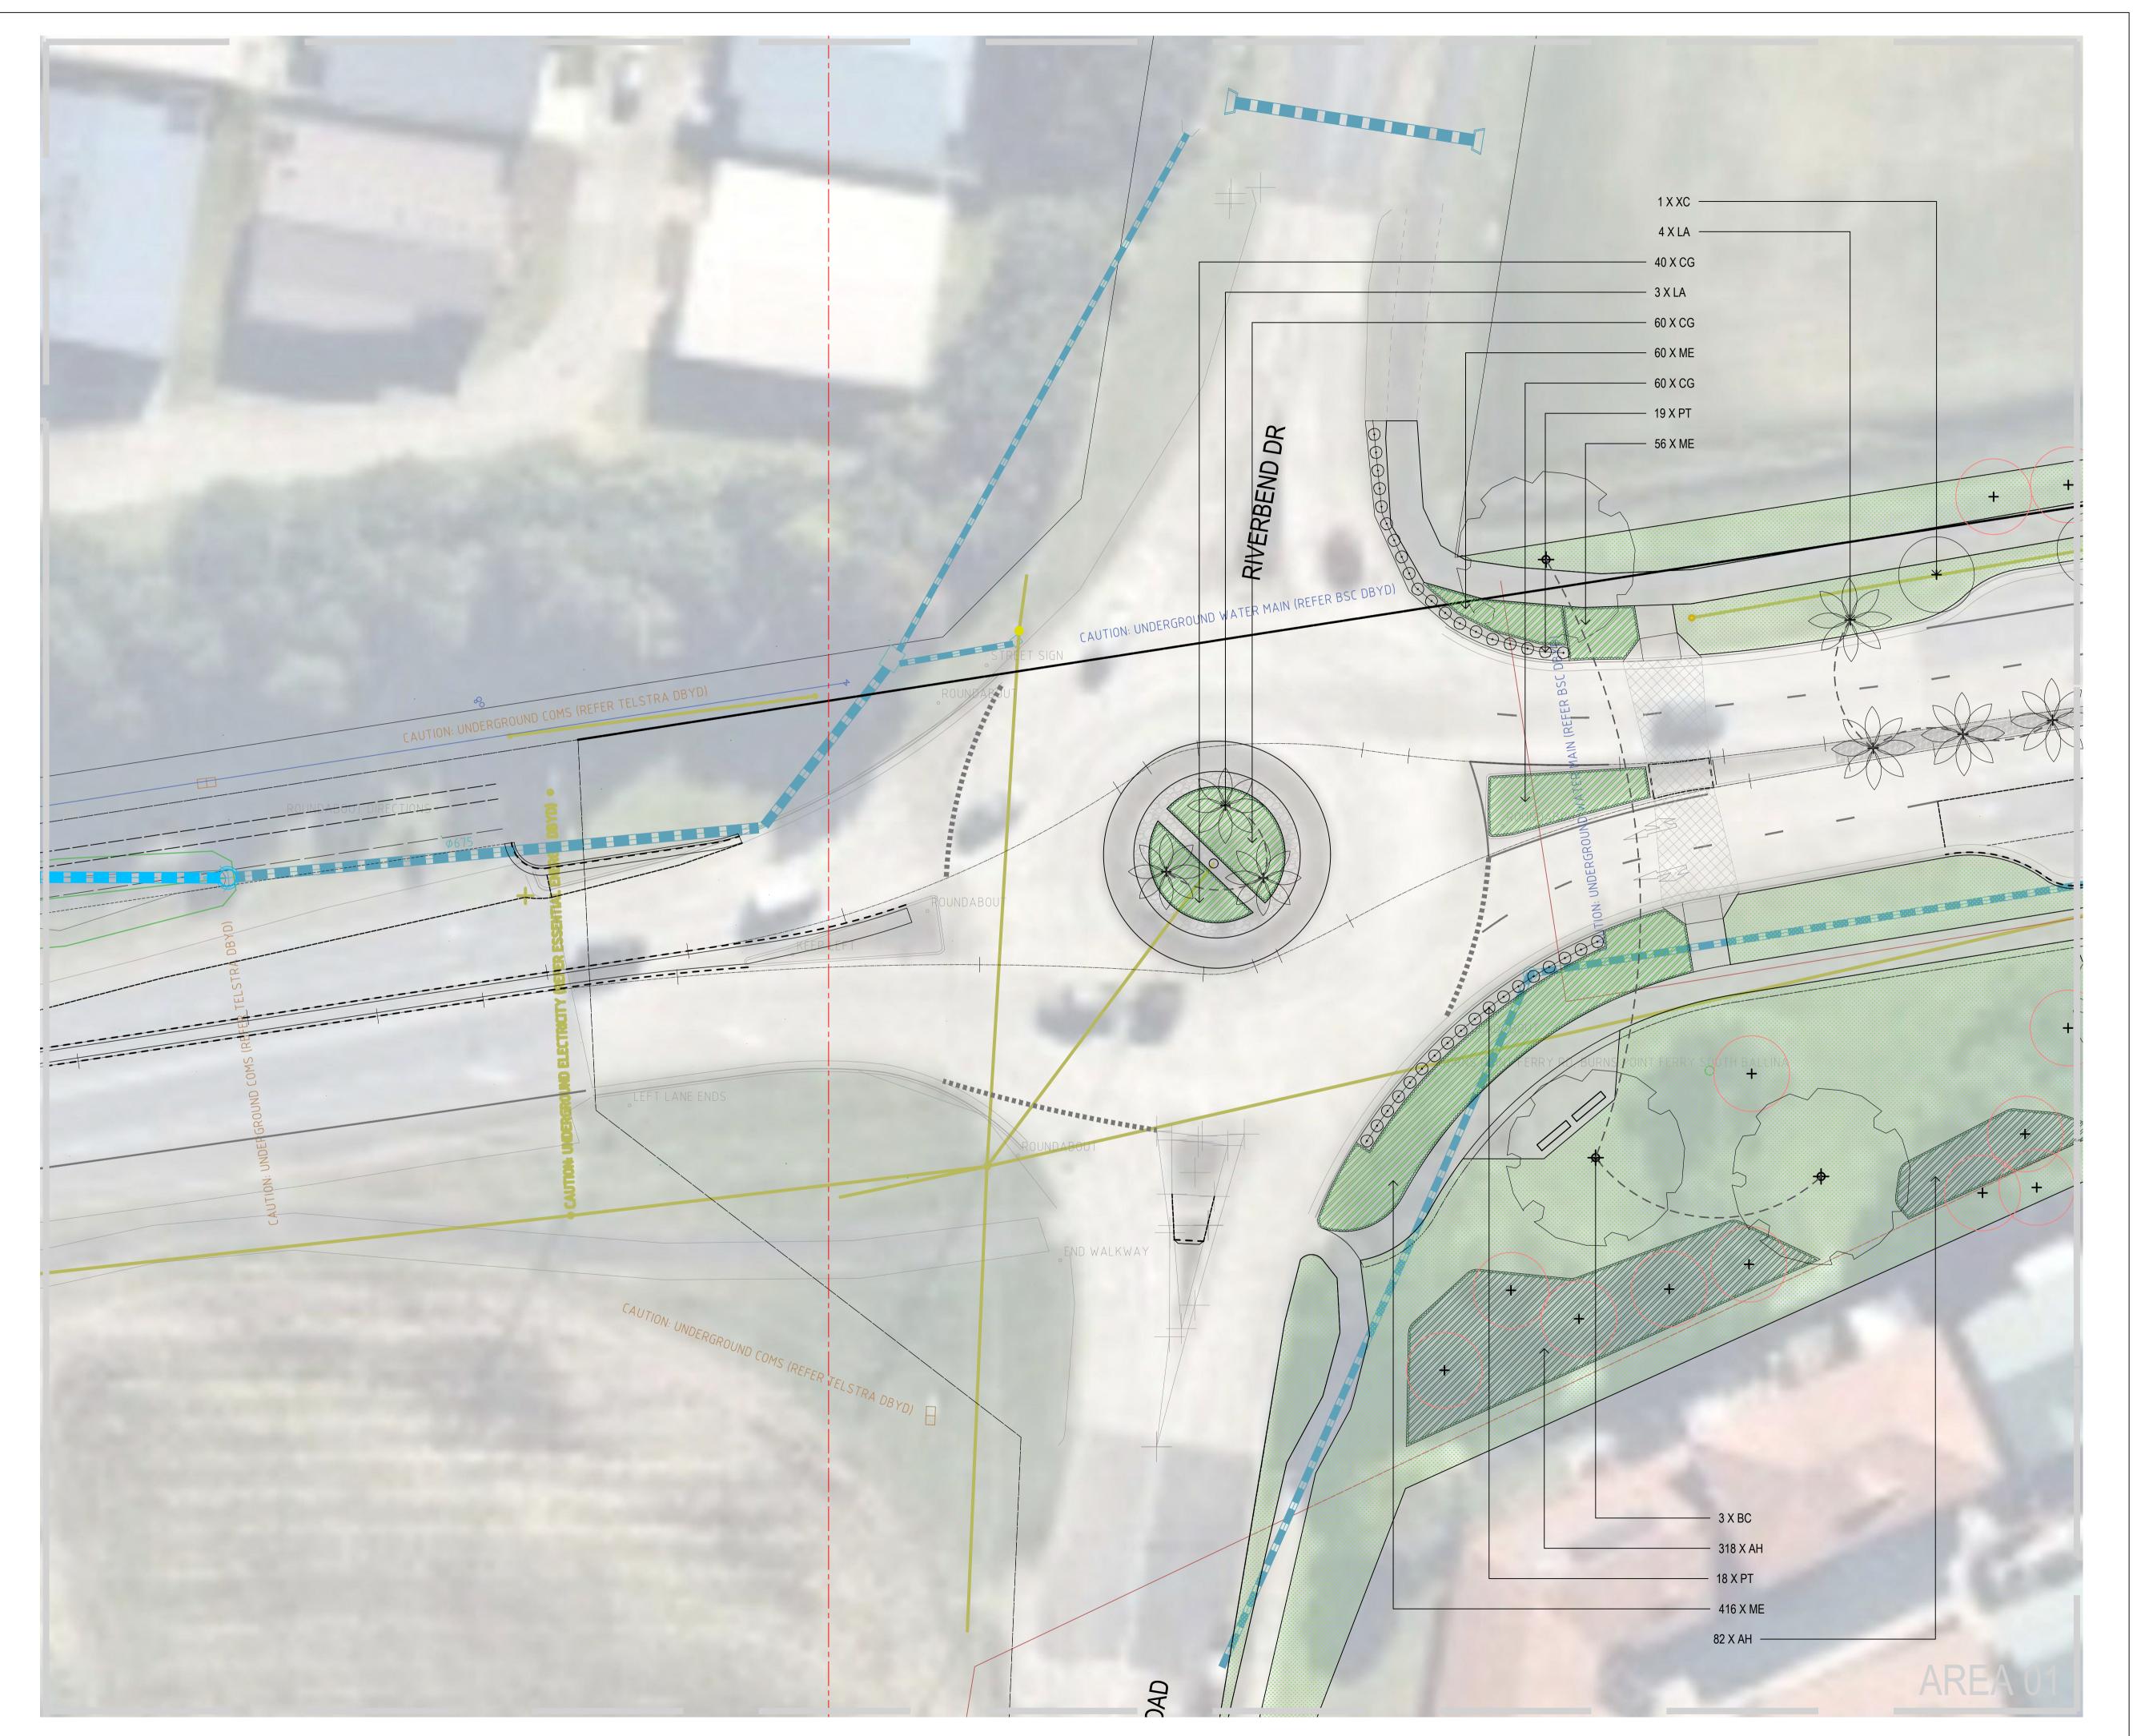

# PLANTING SCHEDULE

| <b>PLANT</b> | ING PALETTE                          |                      |               |            |            |            |        |            |              |               |
|--------------|--------------------------------------|----------------------|---------------|------------|------------|------------|--------|------------|--------------|---------------|
| CODE         | PLANT SPECIES                        | COMMON NAME          | SPACING       | SIZE (min) | NORTH SIDE | SOUTH SIDE | MEDIAN | ROUNDABOUT | RESERVES/POS | <b>TOTALS</b> |
| TREES        |                                      |                      |               |            |            |            |        |            |              |               |
| LA           | Livistona australis                  | Cabbage Tree Palm    | Planting Plan | 500 L      | 5          |            | 60     | 9          |              | 74            |
| EE           | Elaeocarpus eumundi                  | Eumundi Ash          | Planting Plan | 200 L      |            |            | 35     |            |              | 35            |
| XC           | Xanthostemon chrysanthus             | Golden Penda         | Planting Plan | 200 L      | 44         | 20         |        |            | 8            | 72            |
| TL           | Tristaniopsis laurina                | Water Gum            | Planting Plan | 200 L      | 12         | 7          |        |            |              | 19            |
| BC           | Backhousia citriodora                | Lemon-scented Myrtle | Planting Plan | 100 L      |            |            |        |            | 4            | 4             |
| DR           | Delomix regia                        | Poinciana            | Planting Plan | 100 L      |            |            |        |            | 3            | 3             |
|              |                                      |                      |               | TOTALS     | 61         | 27         | 95     | 9          | 16           | 207           |
| SHRUB        | SS                                   |                      |               |            |            |            |        |            |              |               |
| SA           | Syzygium Australe 'Resilience'       | Lilly Pilly          | Planting Plan | 140mm      | 45         |            |        |            | 26           | 71            |
| ST           | Syzygium Australe 'Tiny Trev'        | Tiny Trev            | Planting Plan | 140mm      | 50         |            |        |            | 8            | 58            |
| PT           | Pittosporum tobira 'Wheeler's Dwarf' | Wheeler's dwarf      | Planting Plan | 140mm      | 61         | 113        |        |            | 119          | 293           |
| BS           | Banksia spinulosa                    | Hairpin Banksia      | Planting Plan | 140mm      |            | 357        |        |            | 17           | 374           |
| MT           | Melaleuca thymifolia                 | Thyme honey-Myrtle   | Planting Plan | 140mm      |            |            |        |            |              | 0             |
| WF           | Westringia fruticosa 'Naringa'       | Native Rosemary      | Planting Plan | 140mm      |            |            |        |            | 148          | 148           |
|              |                                      |                      |               | TOTALS     | 156        | 470        | 0      | 0          | 318          | 944           |
| GROUN        | IDCOVERS (<400mm)                    |                      |               |            |            |            |        |            |              |               |
| CG           | Carpobrotus glaucescens              | Pig Face             | 2 PL/m²       | 140mm      | 46         |            | 376    | 302        |              | 724           |
| TJ           | Trachelospermum jasminoides          | Star Jasmine         | 2 PL/m²       | 140mm      |            | 30         | 2718   |            |              | 2748          |
| ME           | Myoporum ellipticum                  | Creeping Boobialla   | 4 PL/m²       | 140mm      | 636        | 925        |        |            | 378          | 1939          |
| LG           | Lomandra glauca 'Blue Ridge'         | Lomandra Blue Ridge  | 6 PL/m²       | 140mm      | 1219       | 866        |        |            |              | 2085          |
|              | J                                    |                      |               | TOTALS     |            | 1821       | 3094   | 302        | 378          | 7496          |
| GROUN        | IDCOVERS (>400mm)                    |                      |               |            |            |            |        |            |              |               |
| AH           | Acacia howittii dwarf                | Sticky Wattle dwarf  | 2 PL/m²       | 140mm      |            |            |        |            | 502          | 502           |
| LL           | Lomandra longifolia 'Breeze'         | Dwarf Mat Rush       | 2 PL/m²       | 140mm      | 381        | 459        |        |            | 44           | 884           |
|              |                                      |                      | *             | TOTALS     | 381        | 459        | 0      | 0          | 546          | 1386          |