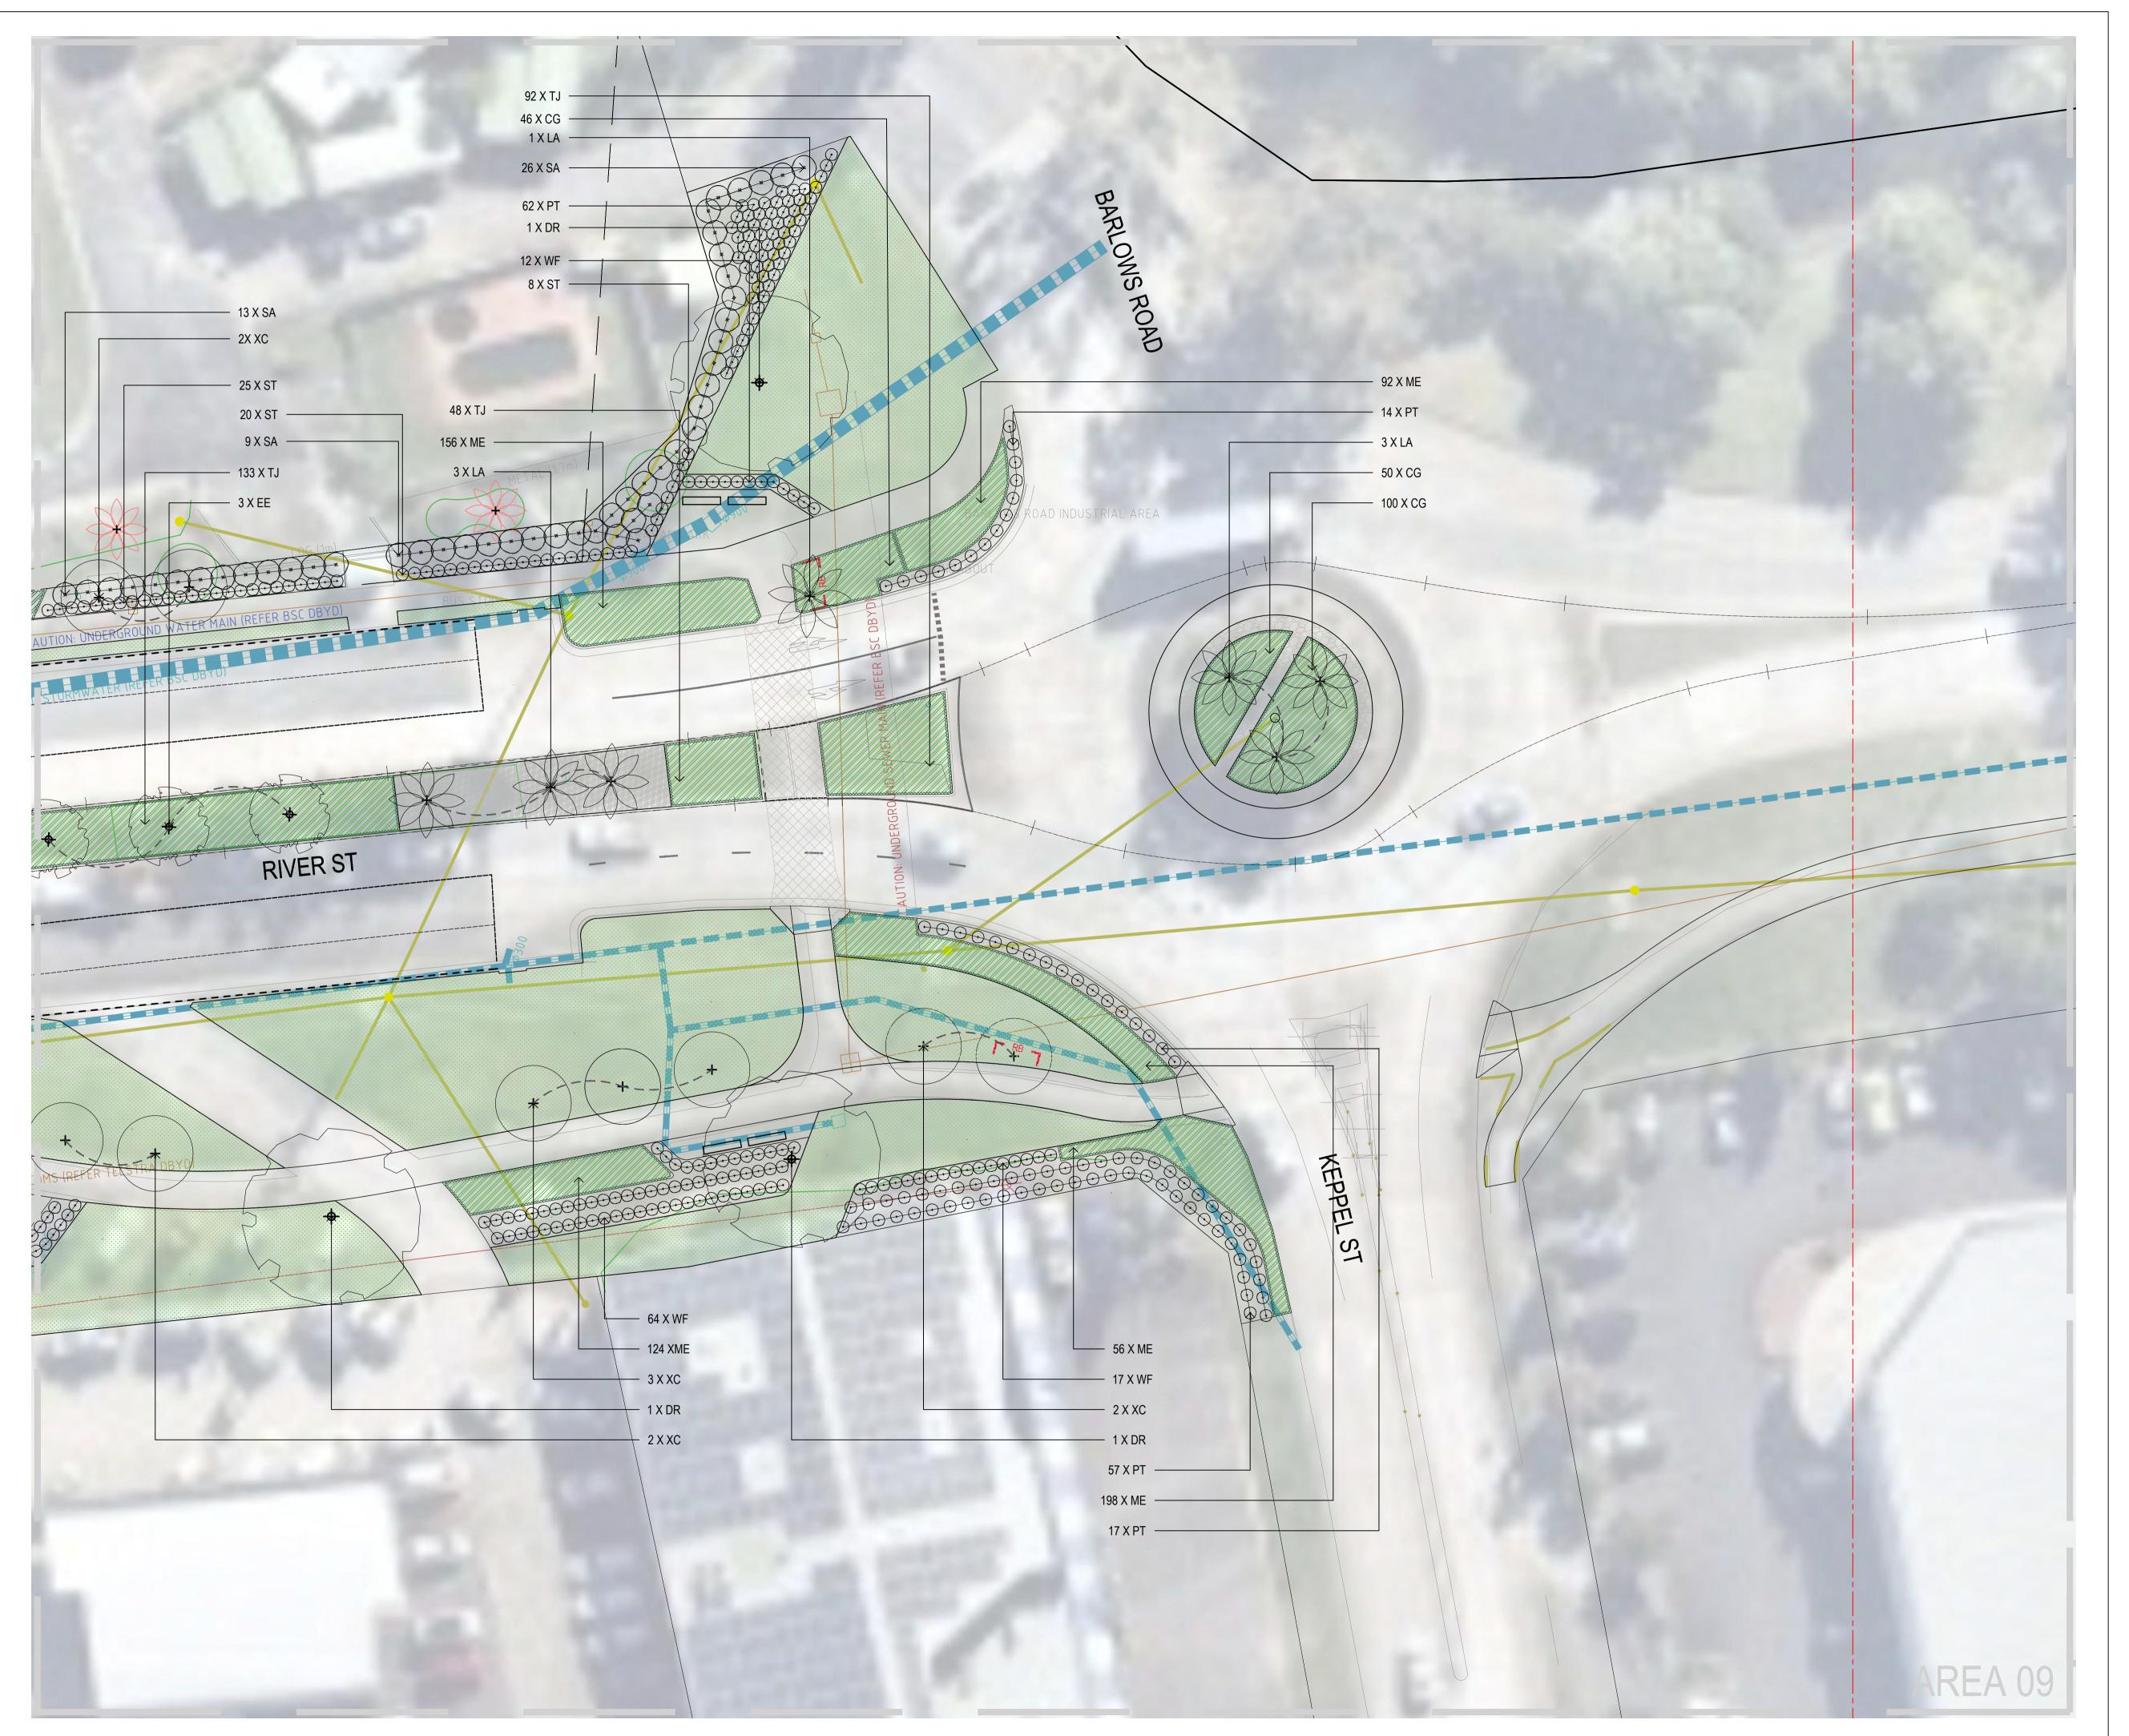

# PLANTING SCHEDULE

| <b>PLANT</b> | ING PALETTE                          |                      |               |            |            |            |        |            |              |               |
|--------------|--------------------------------------|----------------------|---------------|------------|------------|------------|--------|------------|--------------|---------------|
| CODE         | PLANT SPECIES                        | COMMON NAME          | SPACING       | SIZE (min) | NORTH SIDE | SOUTH SIDE | MEDIAN | ROUNDABOUT | RESERVES/POS | <b>TOTALS</b> |
| TREES        |                                      |                      |               |            |            |            |        |            |              |               |
| LA           | Livistona australis                  | Cabbage Tree Palm    | Planting Plan | 500 L      | 5          |            | 60     | 9          |              | 74            |
| EE           | Elaeocarpus eumundi                  | Eumundi Ash          | Planting Plan | 200 L      |            |            | 35     |            |              | 35            |
| XC           | Xanthostemon chrysanthus             | Golden Penda         | Planting Plan | 200 L      | 44         | 20         |        |            | 8            | 72            |
| TL           | Tristaniopsis laurina                | Water Gum            | Planting Plan | 200 L      | 12         | 7          |        |            |              | 19            |
| BC           | Backhousia citriodora                | Lemon-scented Myrtle | Planting Plan | 100 L      |            |            |        |            | 4            | 4             |
| DR           | Delomix regia                        | Poinciana            | Planting Plan | 100 L      |            |            |        |            | 3            | 3             |
|              |                                      |                      |               | TOTALS     | 61         | 27         | 95     | 9          | 16           | 207           |
| SHRUB        | SS                                   |                      |               |            |            |            |        |            |              |               |
| SA           | Syzygium Australe 'Resilience'       | Lilly Pilly          | Planting Plan | 140mm      | 45         |            |        |            | 26           | 71            |
| ST           | Syzygium Australe 'Tiny Trev'        | Tiny Trev            | Planting Plan | 140mm      | 50         |            |        |            | 8            | 58            |
| PT           | Pittosporum tobira 'Wheeler's Dwarf' | Wheeler's dwarf      | Planting Plan | 140mm      | 61         | 113        |        |            | 119          | 293           |
| BS           | Banksia spinulosa                    | Hairpin Banksia      | Planting Plan | 140mm      |            | 357        |        |            | 17           | 374           |
| MT           | Melaleuca thymifolia                 | Thyme honey-Myrtle   | Planting Plan | 140mm      |            |            |        |            |              | 0             |
| WF           | Westringia fruticosa 'Naringa'       | Native Rosemary      | Planting Plan | 140mm      |            |            |        |            | 148          | 148           |
|              |                                      |                      |               | TOTALS     | 156        | 470        | 0      | 0          | 318          | 944           |
| GROUN        | IDCOVERS (<400mm)                    |                      |               |            |            |            |        |            |              |               |
| CG           | Carpobrotus glaucescens              | Pig Face             | 2 PL/m²       | 140mm      | 46         |            | 376    | 302        |              | 724           |
| TJ           | Trachelospermum jasminoides          | Star Jasmine         | 2 PL/m²       | 140mm      |            | 30         | 2718   |            |              | 2748          |
| ME           | Myoporum ellipticum                  | Creeping Boobialla   | 4 PL/m²       | 140mm      | 636        | 925        |        |            | 378          | 1939          |
| LG           | Lomandra glauca 'Blue Ridge'         | Lomandra Blue Ridge  | 6 PL/m²       | 140mm      | 1219       | 866        |        |            |              | 2085          |
|              | J                                    |                      |               | TOTALS     |            | 1821       | 3094   | 302        | 378          | 7496          |
| GROUN        | IDCOVERS (>400mm)                    |                      |               |            |            |            |        |            |              |               |
| AH           | Acacia howittii dwarf                | Sticky Wattle dwarf  | 2 PL/m²       | 140mm      |            |            |        |            | 502          | 502           |
| LL           | Lomandra longifolia 'Breeze'         | Dwarf Mat Rush       | 2 PL/m²       | 140mm      | 381        | 459        |        |            | 44           | 884           |
|              |                                      |                      | *             | TOTALS     | 381        | 459        | 0      | 0          | 546          | 1386          |