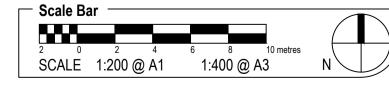

# PLANTING SCHEDULE

| <b>PLANT</b> | ING PALETTE                          |                      |               |            |            |            |        |            |              |               |
|--------------|--------------------------------------|----------------------|---------------|------------|------------|------------|--------|------------|--------------|---------------|
| CODE         | PLANT SPECIES                        | COMMON NAME          | SPACING       | SIZE (min) | NORTH SIDE | SOUTH SIDE | MEDIAN | ROUNDABOUT | RESERVES/POS | <b>TOTALS</b> |
| TREES        |                                      |                      |               |            |            |            |        |            |              |               |
| LA           | Livistona australis                  | Cabbage Tree Palm    | Planting Plan | 500 L      | 5          |            | 60     | 9          |              | 74            |
| EE           | Elaeocarpus eumundi                  | Eumundi Ash          | Planting Plan | 200 L      |            |            | 35     |            |              | 35            |
| XC           | Xanthostemon chrysanthus             | Golden Penda         | Planting Plan | 200 L      | 44         | 20         |        |            | 8            | 72            |
| TL           | Tristaniopsis laurina                | Water Gum            | Planting Plan | 200 L      | 12         | 7          |        |            |              | 19            |
| BC           | Backhousia citriodora                | Lemon-scented Myrtle | Planting Plan | 100 L      |            |            |        |            | 4            | 4             |
| DR           | Delomix regia                        | Poinciana            | Planting Plan | 100 L      |            |            |        |            | 3            | 3             |
|              |                                      |                      |               | TOTALS     | 61         | 27         | 95     | 9          | 16           | 207           |
| SHRUB        | SS                                   |                      |               |            |            |            |        |            |              |               |
| SA           | Syzygium Australe 'Resilience'       | Lilly Pilly          | Planting Plan | 140mm      | 45         |            |        |            | 26           | 71            |
| ST           | Syzygium Australe 'Tiny Trev'        | Tiny Trev            | Planting Plan | 140mm      | 50         |            |        |            | 8            | 58            |
| PT           | Pittosporum tobira 'Wheeler's Dwarf' | Wheeler's dwarf      | Planting Plan | 140mm      | 61         | 113        |        |            | 119          | 293           |
| BS           | Banksia spinulosa                    | Hairpin Banksia      | Planting Plan | 140mm      |            | 357        |        |            | 17           | 374           |
| MT           | Melaleuca thymifolia                 | Thyme honey-Myrtle   | Planting Plan | 140mm      |            |            |        |            |              | 0             |
| WF           | Westringia fruticosa 'Naringa'       | Native Rosemary      | Planting Plan | 140mm      |            |            |        |            | 148          | 148           |
|              |                                      |                      |               | TOTALS     | 156        | 470        | 0      | 0          | 318          | 944           |
| GROUN        | IDCOVERS (<400mm)                    |                      |               |            |            |            |        |            |              |               |
| CG           | Carpobrotus glaucescens              | Pig Face             | 2 PL/m²       | 140mm      | 46         |            | 376    | 302        |              | 724           |
| TJ           | Trachelospermum jasminoides          | Star Jasmine         | 2 PL/m²       | 140mm      |            | 30         | 2718   |            |              | 2748          |
| ME           | Myoporum ellipticum                  | Creeping Boobialla   | 4 PL/m²       | 140mm      | 636        | 925        |        |            | 378          | 1939          |
| LG           | Lomandra glauca 'Blue Ridge'         | Lomandra Blue Ridge  | 6 PL/m²       | 140mm      | 1219       | 866        |        |            |              | 2085          |
|              | J                                    |                      |               | TOTALS     |            | 1821       | 3094   | 302        | 378          | 7496          |
| GROUN        | IDCOVERS (>400mm)                    |                      |               |            |            |            |        |            |              |               |
| AH           | Acacia howittii dwarf                | Sticky Wattle dwarf  | 2 PL/m²       | 140mm      |            |            |        |            | 502          | 502           |
| LL           | Lomandra longifolia 'Breeze'         | Dwarf Mat Rush       | 2 PL/m²       | 140mm      | 381        | 459        |        |            | 44           | 884           |
|              |                                      |                      | *             | TOTALS     | 381        | 459        | 0      | 0          | 546          | 1386          |