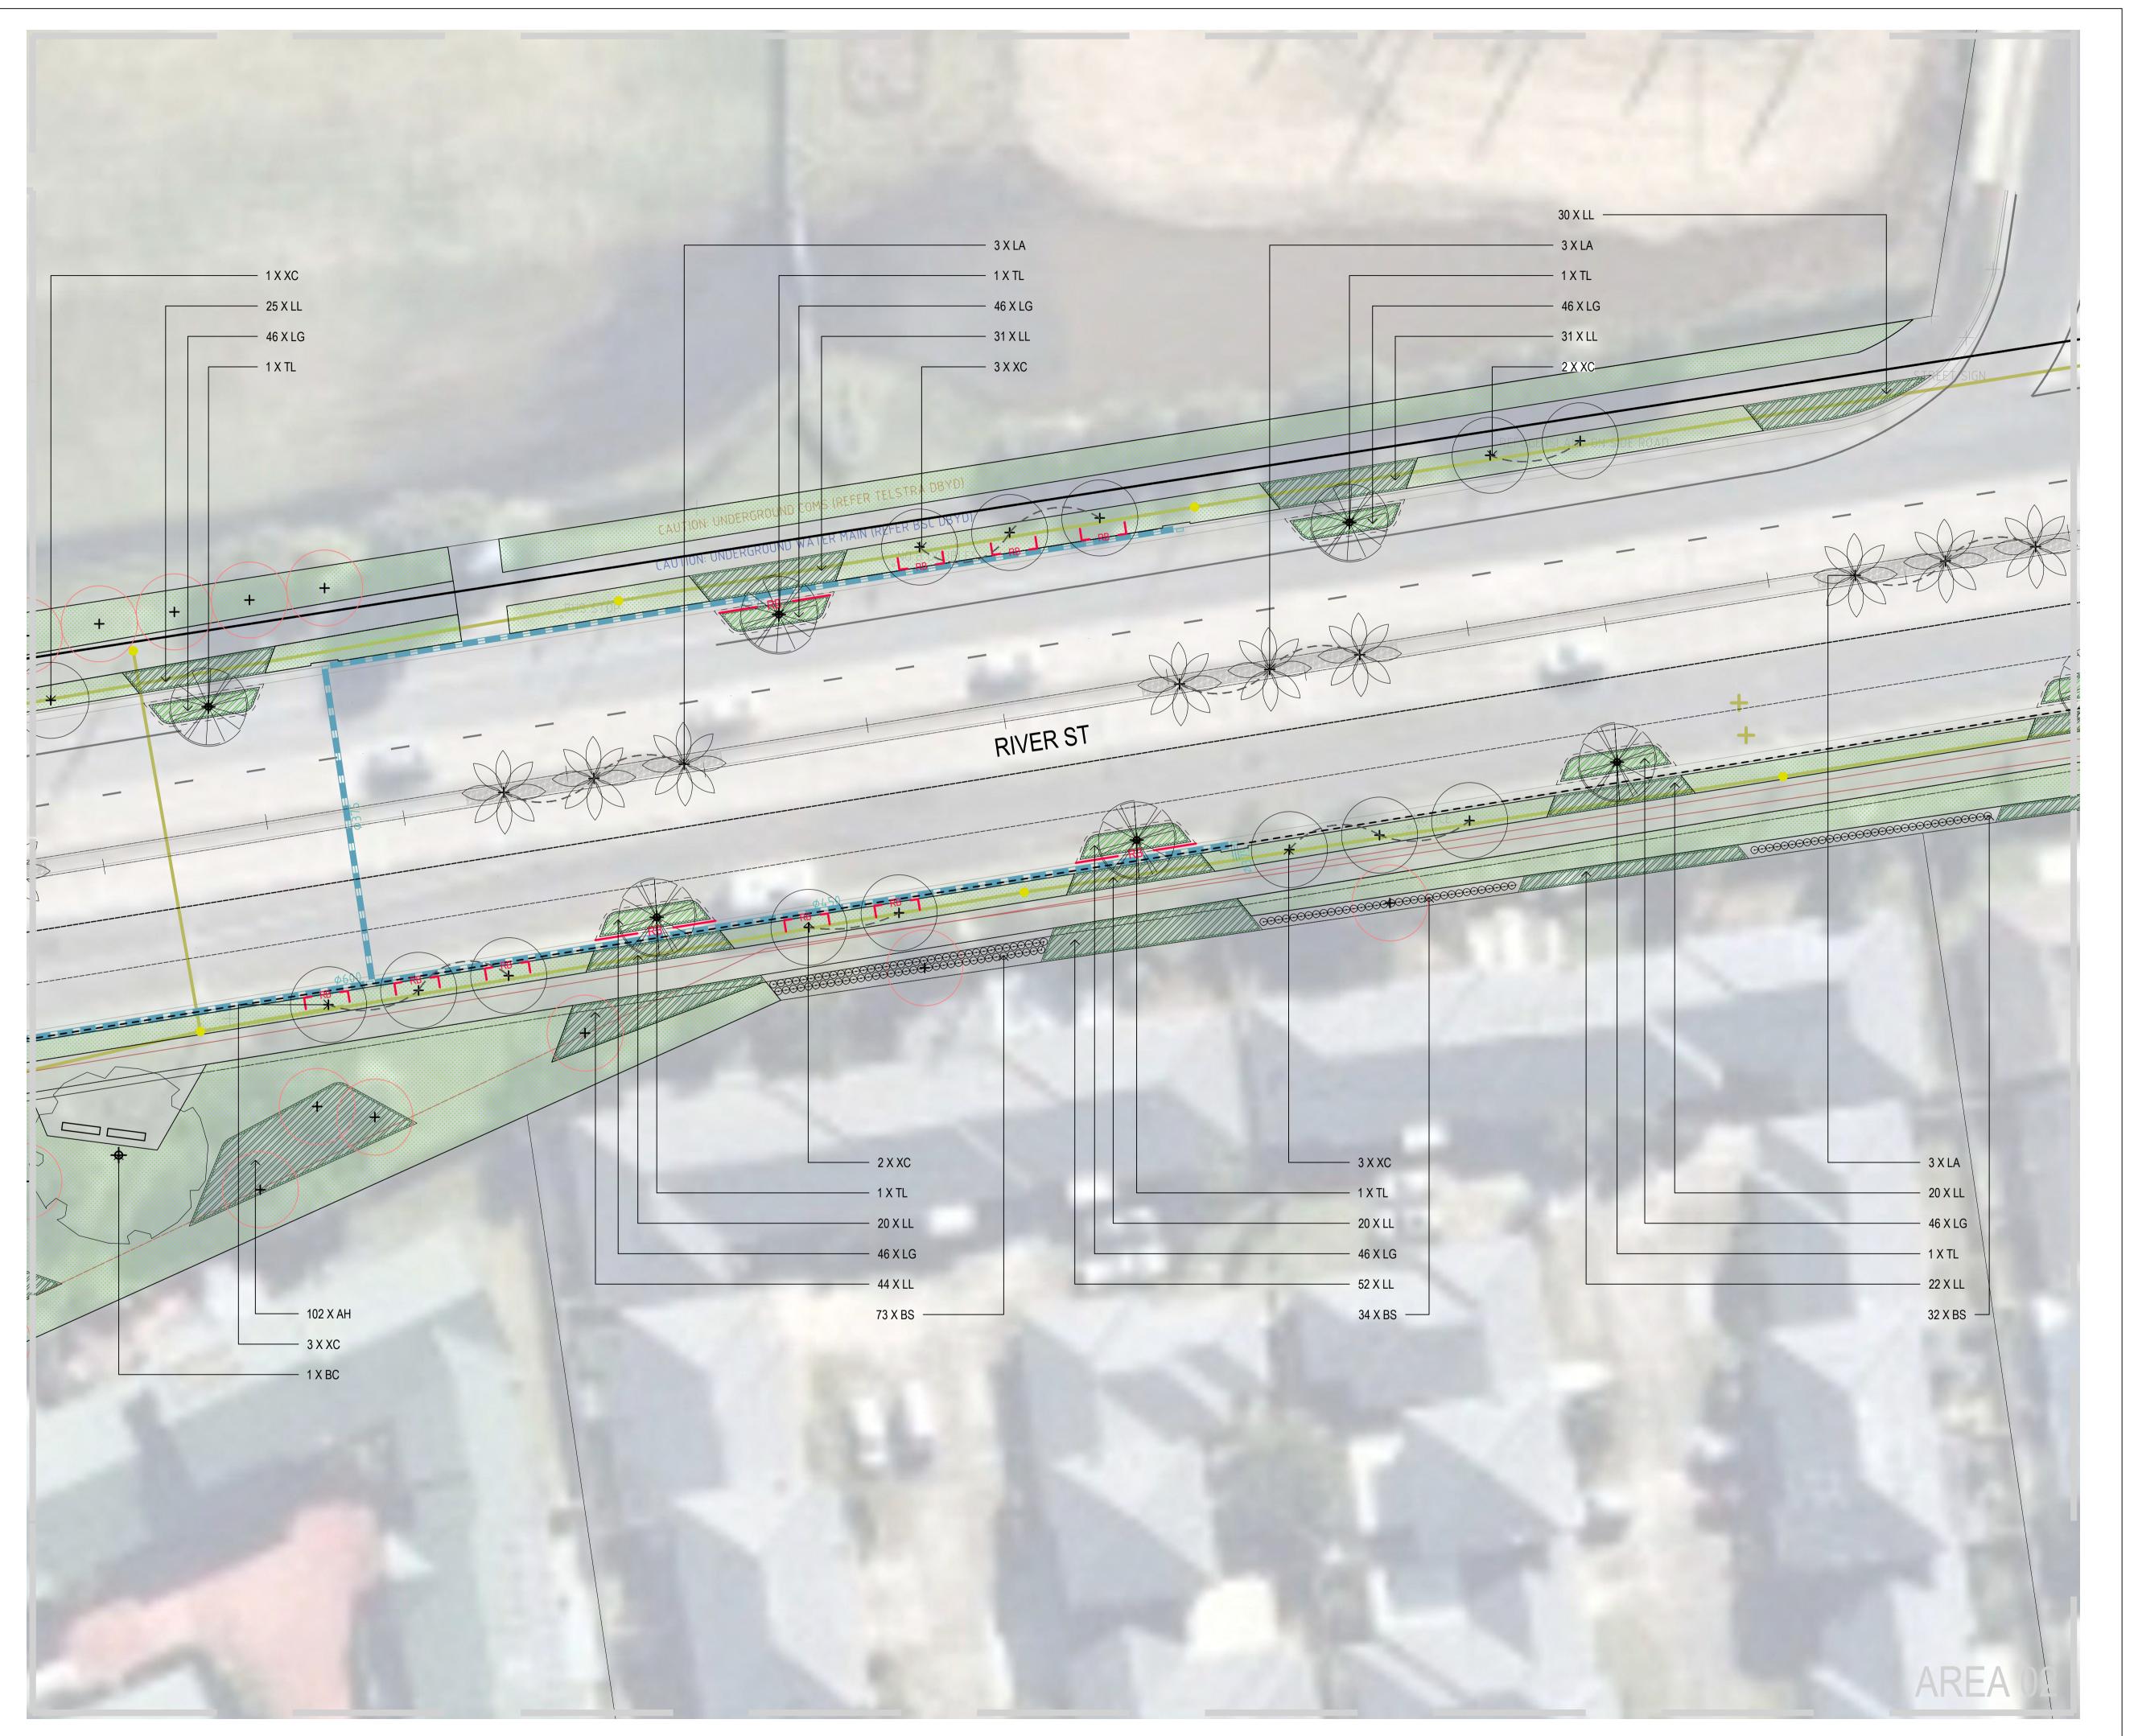

# PLANTING SCHEDULE

| <b>PLANT</b> | ING PALETTE                          |                      |               |            |            |            |        |            |              |               |
|--------------|--------------------------------------|----------------------|---------------|------------|------------|------------|--------|------------|--------------|---------------|
| CODE         | PLANT SPECIES                        | COMMON NAME          | SPACING       | SIZE (min) | NORTH SIDE | SOUTH SIDE | MEDIAN | ROUNDABOUT | RESERVES/POS | <b>TOTALS</b> |
| TREES        |                                      |                      |               |            |            |            |        |            |              |               |
| LA           | Livistona australis                  | Cabbage Tree Palm    | Planting Plan | 500 L      | 5          |            | 60     | 9          |              | 74            |
| EE           | Elaeocarpus eumundi                  | Eumundi Ash          | Planting Plan | 200 L      |            |            | 35     |            |              | 35            |
| XC           | Xanthostemon chrysanthus             | Golden Penda         | Planting Plan | 200 L      | 44         | 20         |        |            | 8            | 72            |
| TL           | Tristaniopsis laurina                | Water Gum            | Planting Plan | 200 L      | 12         | 7          |        |            |              | 19            |
| BC           | Backhousia citriodora                | Lemon-scented Myrtle | Planting Plan | 100 L      |            |            |        |            | 4            | 4             |
| DR           | Delomix regia                        | Poinciana            | Planting Plan | 100 L      |            |            |        |            | 3            | 3             |
|              |                                      |                      |               | TOTALS     | 61         | 27         | 95     | 9          | 16           | 207           |
| SHRUB        | SS                                   |                      |               |            |            |            |        |            |              |               |
| SA           | Syzygium Australe 'Resilience'       | Lilly Pilly          | Planting Plan | 140mm      | 45         |            |        |            | 26           | 71            |
| ST           | Syzygium Australe 'Tiny Trev'        | Tiny Trev            | Planting Plan | 140mm      | 50         |            |        |            | 8            | 58            |
| PT           | Pittosporum tobira 'Wheeler's Dwarf' | Wheeler's dwarf      | Planting Plan | 140mm      | 61         | 113        |        |            | 119          | 293           |
| BS           | Banksia spinulosa                    | Hairpin Banksia      | Planting Plan | 140mm      |            | 357        |        |            | 17           | 374           |
| MT           | Melaleuca thymifolia                 | Thyme honey-Myrtle   | Planting Plan | 140mm      |            |            |        |            |              | 0             |
| WF           | Westringia fruticosa 'Naringa'       | Native Rosemary      | Planting Plan | 140mm      |            |            |        |            | 148          | 148           |
|              |                                      |                      |               | TOTALS     | 156        | 470        | 0      | 0          | 318          | 944           |
| GROUN        | IDCOVERS (<400mm)                    |                      |               |            |            |            |        |            |              |               |
| CG           | Carpobrotus glaucescens              | Pig Face             | 2 PL/m²       | 140mm      | 46         |            | 376    | 302        |              | 724           |
| TJ           | Trachelospermum jasminoides          | Star Jasmine         | 2 PL/m²       | 140mm      |            | 30         | 2718   |            |              | 2748          |
| ME           | Myoporum ellipticum                  | Creeping Boobialla   | 4 PL/m²       | 140mm      | 636        | 925        |        |            | 378          | 1939          |
| LG           | Lomandra glauca 'Blue Ridge'         | Lomandra Blue Ridge  | 6 PL/m²       | 140mm      | 1219       | 866        |        |            |              | 2085          |
|              | J                                    |                      |               | TOTALS     |            | 1821       | 3094   | 302        | 378          | 7496          |
| GROUN        | IDCOVERS (>400mm)                    |                      |               |            |            |            |        |            |              |               |
| AH           | Acacia howittii dwarf                | Sticky Wattle dwarf  | 2 PL/m²       | 140mm      |            |            |        |            | 502          | 502           |
| LL           | Lomandra longifolia 'Breeze'         | Dwarf Mat Rush       | 2 PL/m²       | 140mm      | 381        | 459        |        |            | 44           | 884           |
|              |                                      |                      | *             | TOTALS     | 381        | 459        | 0      | 0          | 546          | 1386          |