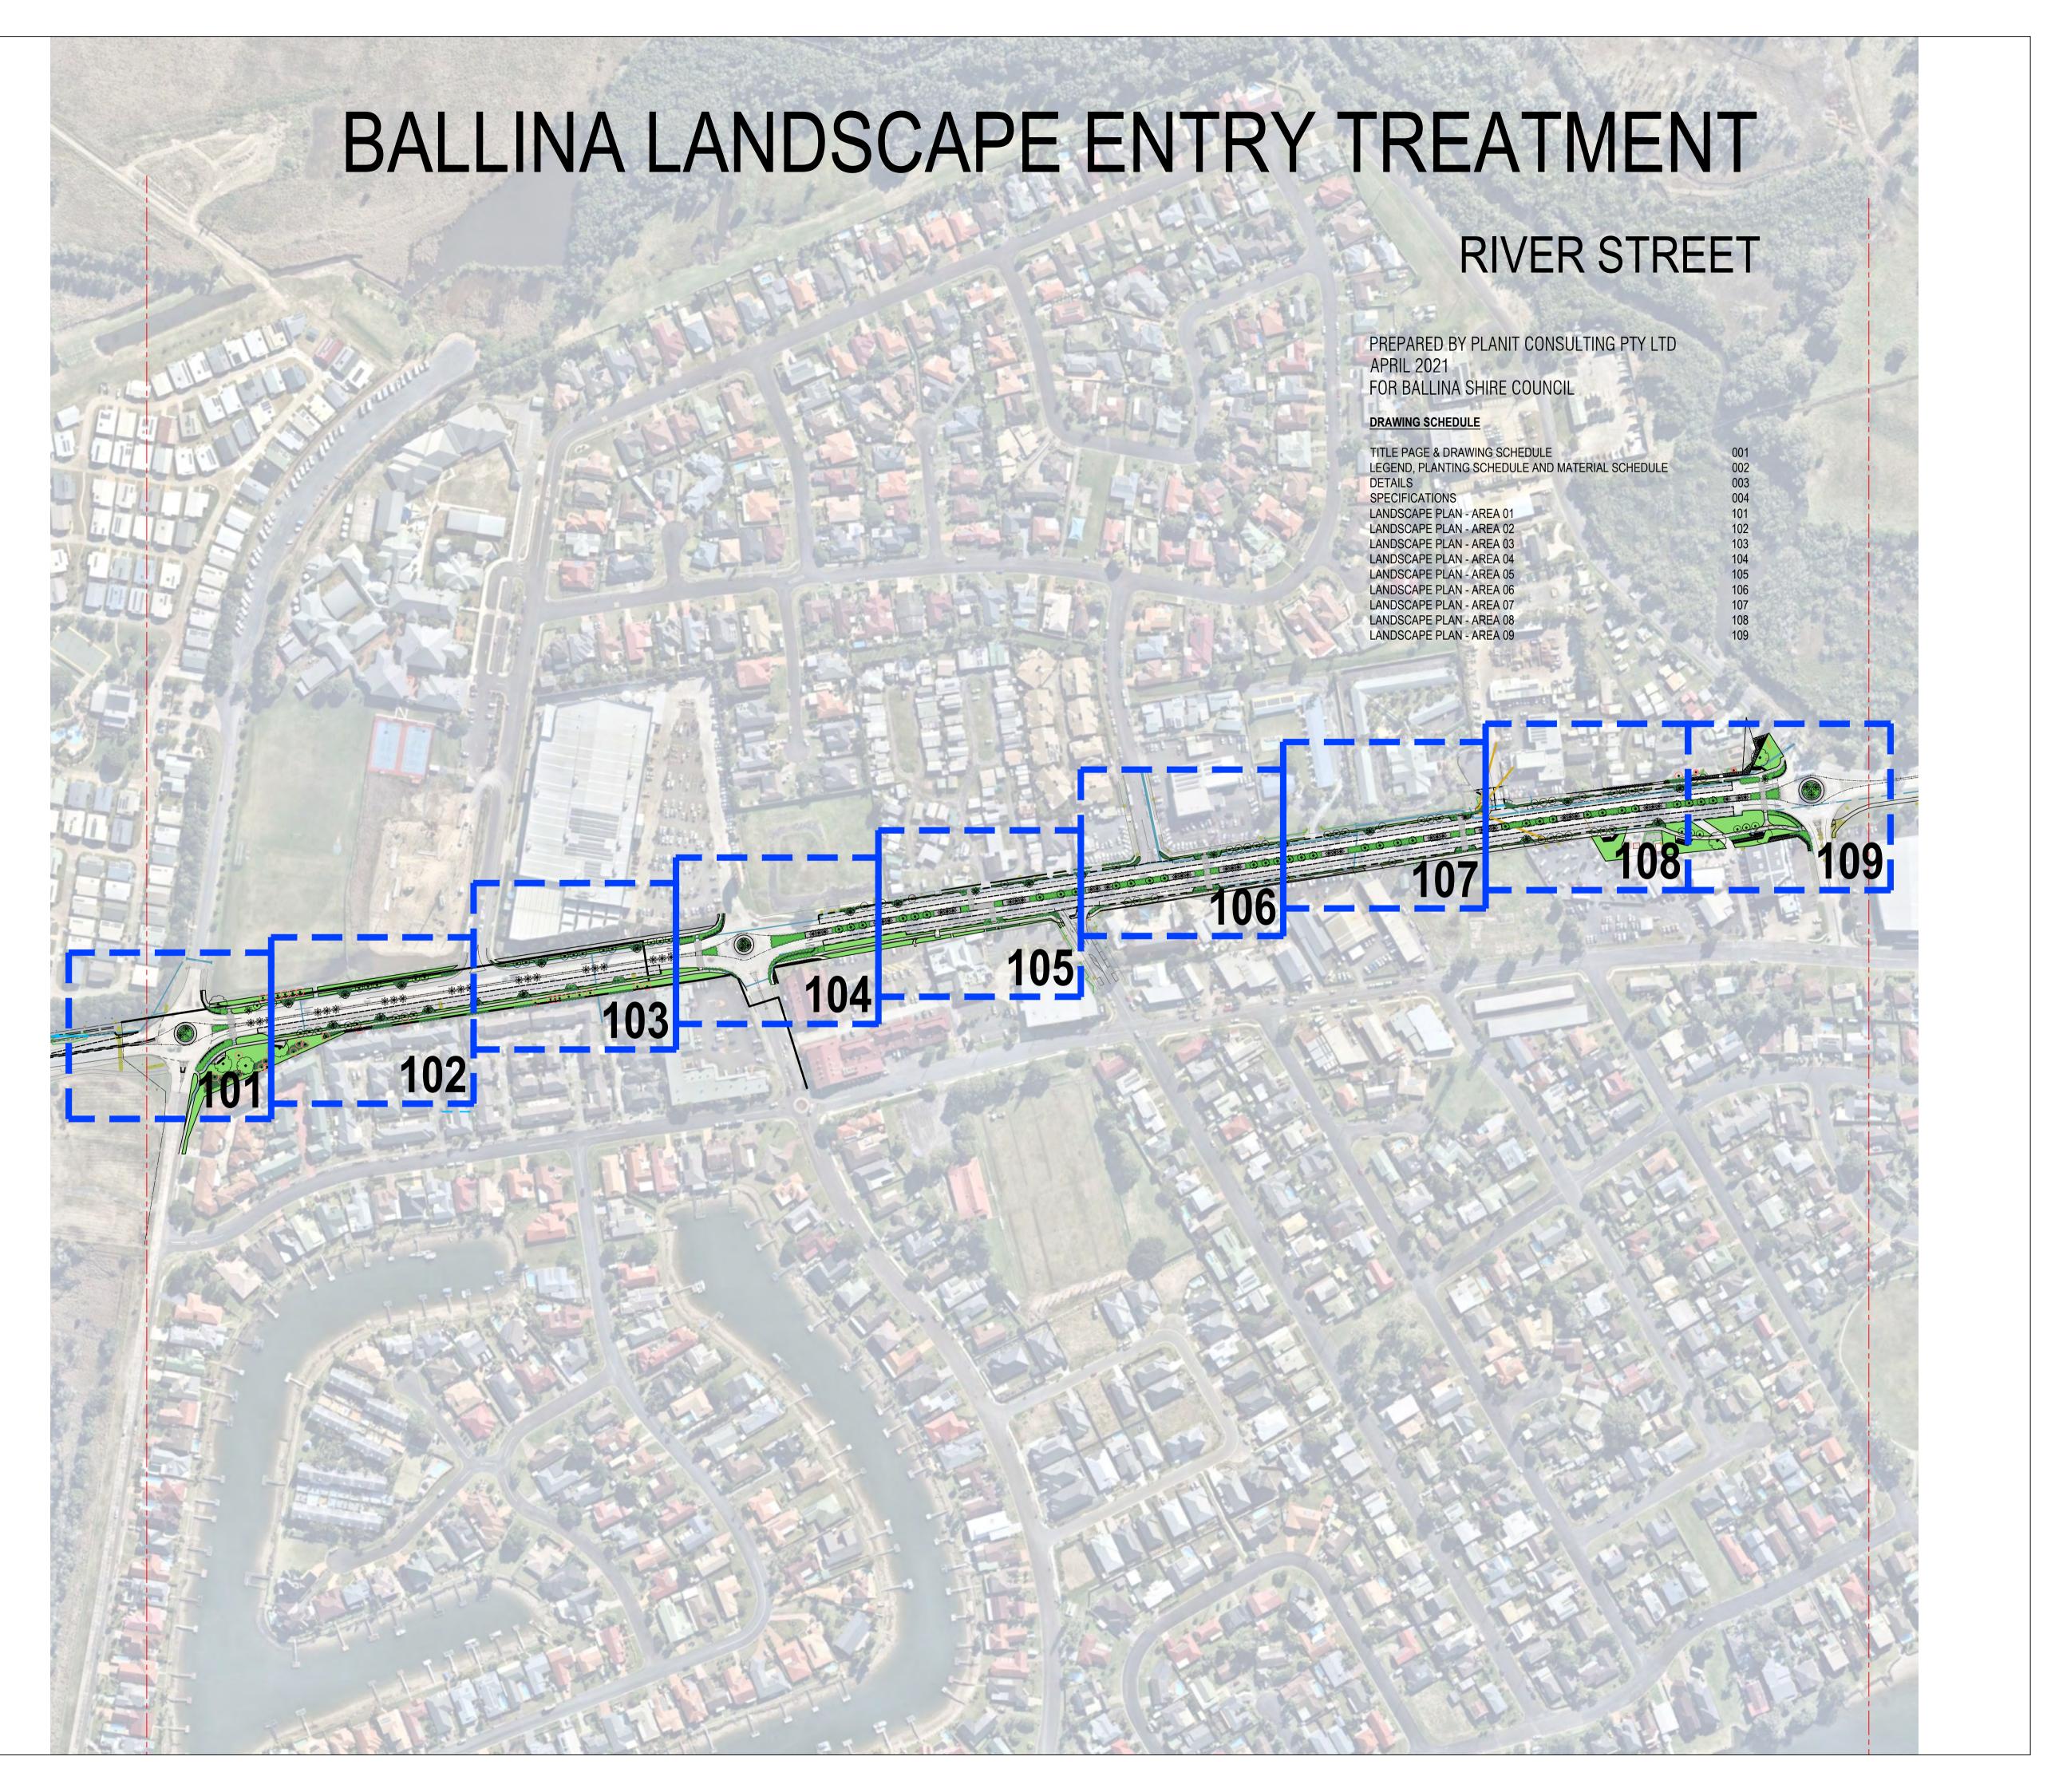

Level 1 2247 Gold Coast Hwy
Nobby Beach
PO Box 206 QLD 4218
Telephone: 07 5526 1500
Fax: 07 5526 1502
Fmail: admin@planitconsulting.com.au

| Project                                               |
|-------------------------------------------------------|
|                                                       |
| BALLINA LANDSCAPE ENTRY TREATMENT                     |
|                                                       |
|                                                       |
| Property ID                                           |
| Property in                                           |
| RIVER STREET                                          |
|                                                       |
|                                                       |
| Client —                                              |
| BALLINA SHIRE COUNCIL                                 |
| BALLINA OF IIAC GOOTAGIE                              |
|                                                       |
| ── Sub Consultant ─────────────────────────────────── |
|                                                       |
|                                                       |

Stamp —

FOR TENDER

Approval Details

APPROVAL NO: 00000

Drawing — 001 | TITLE PAGE

Scale Bar

SCALE 1:2000

Project No.