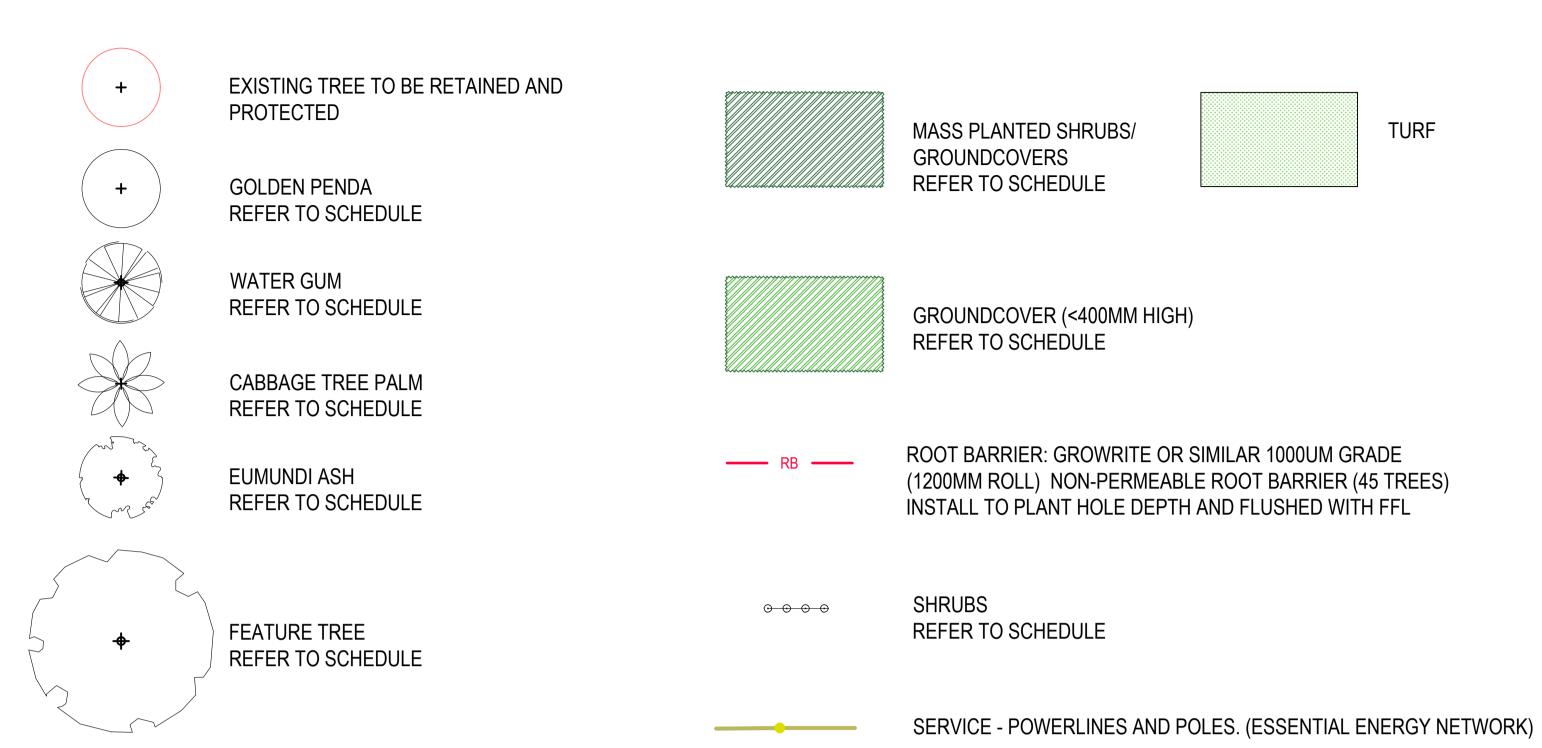

# **LEGEND**

# PLANTING SCHEDULE

| <b>PLANT</b> | ING PALETTE                          |                      |               |            |            |            |        |            |              |               |
|--------------|--------------------------------------|----------------------|---------------|------------|------------|------------|--------|------------|--------------|---------------|
| CODE         | PLANT SPECIES                        | COMMON NAME          | SPACING       | SIZE (min) | NORTH SIDE | SOUTH SIDE | MEDIAN | ROUNDABOUT | RESERVES/POS | <b>TOTALS</b> |
| TREES        |                                      |                      |               |            |            |            |        |            |              |               |
| LA           | Livistona australis                  | Cabbage Tree Palm    | Planting Plan | 500 L      | 5          |            | 60     | 9          |              | 74            |
| EE           | Elaeocarpus eumundi                  | Eumundi Ash          | Planting Plan | 200 L      |            |            | 35     |            |              | 35            |
| XC           | Xanthostemon chrysanthus             | Golden Penda         | Planting Plan | 200 L      | 44         | 20         |        |            | 8            | 72            |
| TL           | Tristaniopsis laurina                | Water Gum            | Planting Plan | 200 L      | 12         | 7          |        |            |              | 19            |
| BC           | Backhousia citriodora                | Lemon-scented Myrtle | Planting Plan | 100 L      |            |            |        |            | 4            | 4             |
| DR           | Delomix regia                        | Poinciana            | Planting Plan | 100 L      |            |            |        |            | 3            | 3             |
|              |                                      |                      |               | TOTALS     | 61         | 27         | 95     | 9          | 16           | 207           |
| SHRUB        | SS                                   |                      |               |            |            |            |        |            |              |               |
| SA           | Syzygium Australe 'Resilience'       | Lilly Pilly          | Planting Plan | 140mm      | 45         |            |        |            | 26           | 71            |
| ST           | Syzygium Australe 'Tiny Trev'        | Tiny Trev            | Planting Plan | 140mm      | 50         |            |        |            | 8            | 58            |
| PT           | Pittosporum tobira 'Wheeler's Dwarf' | Wheeler's dwarf      | Planting Plan | 140mm      | 61         | 113        |        |            | 119          | 293           |
| BS           | Banksia spinulosa                    | Hairpin Banksia      | Planting Plan | 140mm      |            | 357        |        |            | 17           | 374           |
| MT           | Melaleuca thymifolia                 | Thyme honey-Myrtle   | Planting Plan | 140mm      |            |            |        |            |              | 0             |
| WF           | Westringia fruticosa 'Naringa'       | Native Rosemary      | Planting Plan | 140mm      |            |            |        |            | 148          | 148           |
|              |                                      |                      |               | TOTALS     | 156        | 470        | 0      | 0          | 318          | 944           |
| GROUN        | IDCOVERS (<400mm)                    |                      |               |            |            |            |        |            |              |               |
| CG           | Carpobrotus glaucescens              | Pig Face             | 2 PL/m²       | 140mm      | 46         |            | 376    | 302        |              | 724           |
| TJ           | Trachelospermum jasminoides          | Star Jasmine         | 2 PL/m²       | 140mm      |            | 30         | 2718   |            |              | 2748          |
| ME           | Myoporum ellipticum                  | Creeping Boobialla   | 4 PL/m²       | 140mm      | 636        | 925        |        |            | 378          | 1939          |
| LG           | Lomandra glauca 'Blue Ridge'         | Lomandra Blue Ridge  | 6 PL/m²       | 140mm      | 1219       | 866        |        |            |              | 2085          |
|              | J                                    |                      |               | TOTALS     |            | 1821       | 3094   | 302        | 378          | 7496          |
| GROUN        | IDCOVERS (>400mm)                    |                      |               |            |            |            |        |            |              |               |
| AH           | Acacia howittii dwarf                | Sticky Wattle dwarf  | 2 PL/m²       | 140mm      |            |            |        |            | 502          | 502           |
| LL           | Lomandra longifolia 'Breeze'         | Dwarf Mat Rush       | 2 PL/m²       | 140mm      | 381        | 459        |        |            | 44           | 884           |
|              |                                      |                      | *             | TOTALS     | 381        | 459        | 0      | 0          | 546          | 1386          |