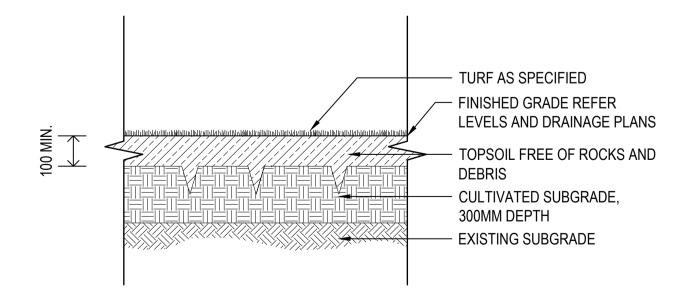

SCALE 1:2000

Project No.

Drawing No. J6941\_002

1 DETAIL 01 ::: TYPICAL STREET TREE PLANTING DETAIL - SECTION
TREE PLANTING ZONES

3 DETAIL 03 ::: TYPICAL TURF PLANTING DETAIL - SECTION
TURF PLANTING ZONES

Turf areas: 150MM minimum equal to Centenary Landscaping Supplies under turf soil.