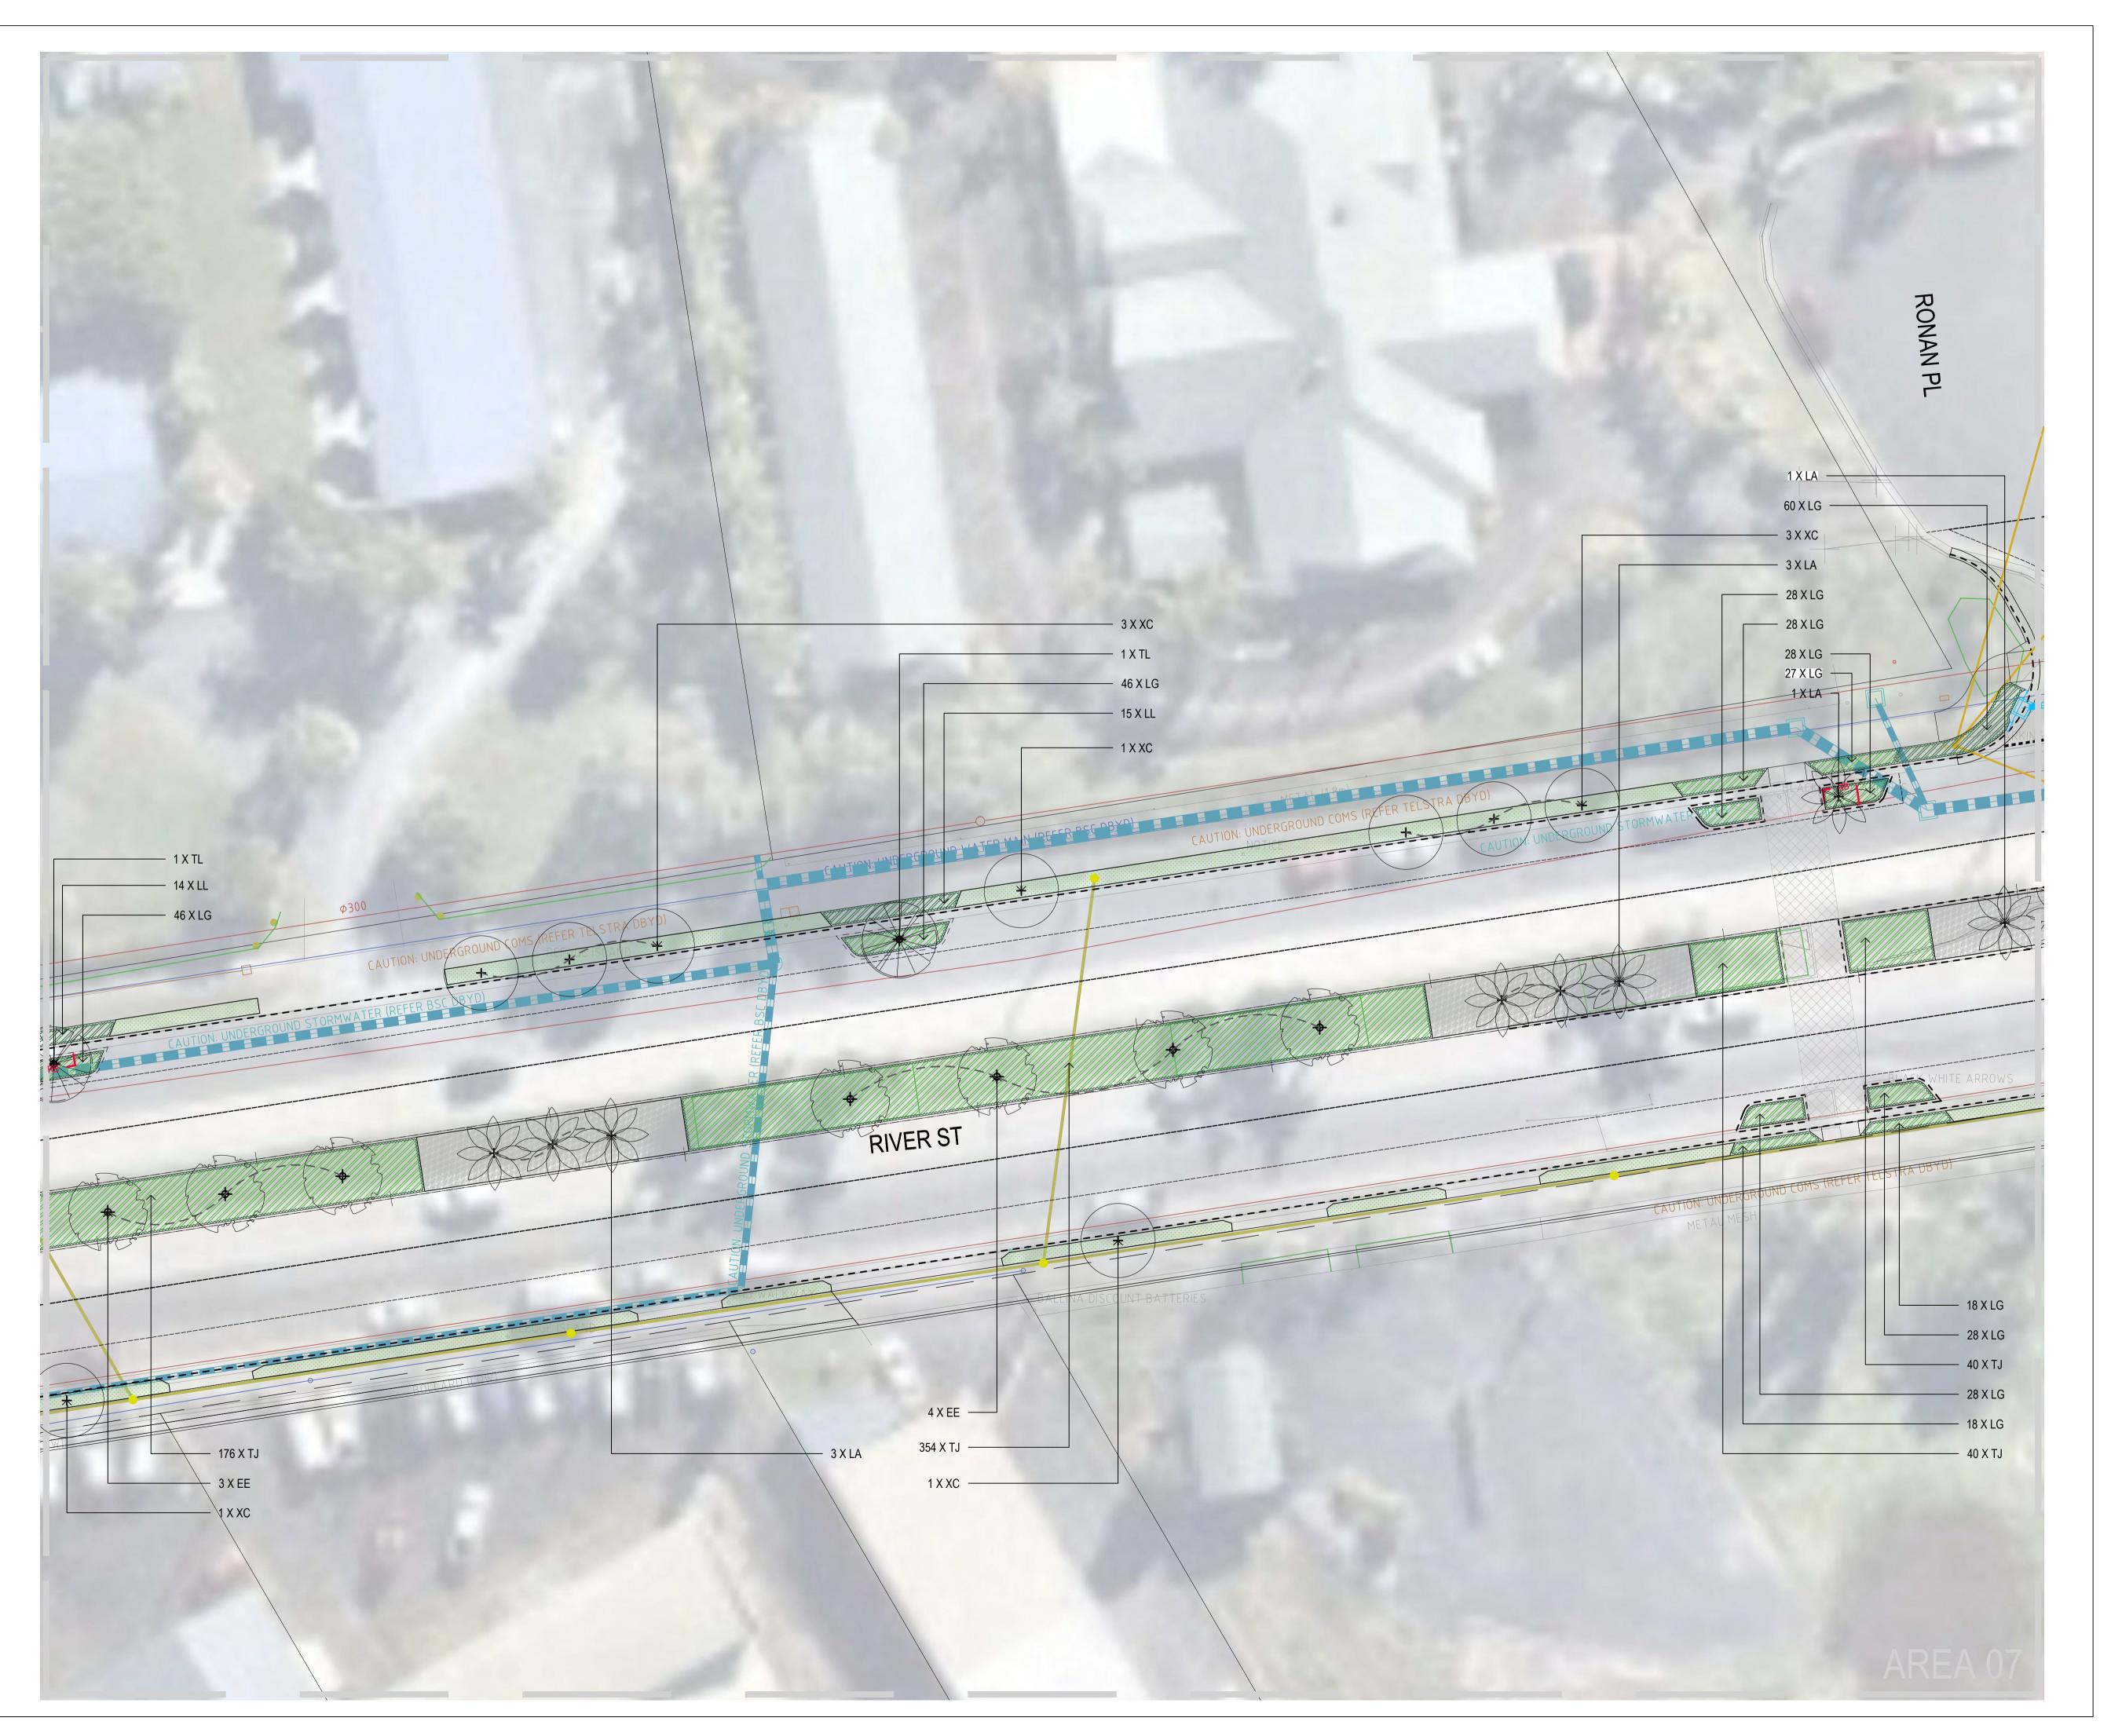

# PLANTING SCHEDULE

| <b>PLANT</b> | ING PALETTE                          |                      |               |            |            |            |        |            |              |               |
|--------------|--------------------------------------|----------------------|---------------|------------|------------|------------|--------|------------|--------------|---------------|
| CODE         | PLANT SPECIES                        | COMMON NAME          | SPACING       | SIZE (min) | NORTH SIDE | SOUTH SIDE | MEDIAN | ROUNDABOUT | RESERVES/POS | <b>TOTALS</b> |
| TREES        |                                      |                      |               |            |            |            |        |            |              |               |
| LA           | Livistona australis                  | Cabbage Tree Palm    | Planting Plan | 500 L      | 5          |            | 60     | 9          |              | 74            |
| EE           | Elaeocarpus eumundi                  | Eumundi Ash          | Planting Plan | 200 L      |            |            | 35     |            |              | 35            |
| XC           | Xanthostemon chrysanthus             | Golden Penda         | Planting Plan | 200 L      | 44         | 20         |        |            | 8            | 72            |
| TL           | Tristaniopsis laurina                | Water Gum            | Planting Plan | 200 L      | 12         | 7          |        |            |              | 19            |
| BC           | Backhousia citriodora                | Lemon-scented Myrtle | Planting Plan | 100 L      |            |            |        |            | 4            | 4             |
| DR           | Delomix regia                        | Poinciana            | Planting Plan | 100 L      |            |            |        |            | 3            | 3             |
|              |                                      |                      |               | TOTALS     | 61         | 27         | 95     | 9          | 16           | 207           |
| SHRUB        | SS                                   |                      |               |            |            |            |        |            |              |               |
| SA           | Syzygium Australe 'Resilience'       | Lilly Pilly          | Planting Plan | 140mm      | 45         |            |        |            | 26           | 71            |
| ST           | Syzygium Australe 'Tiny Trev'        | Tiny Trev            | Planting Plan | 140mm      | 50         |            |        |            | 8            | 58            |
| PT           | Pittosporum tobira 'Wheeler's Dwarf' | Wheeler's dwarf      | Planting Plan | 140mm      | 61         | 113        |        |            | 119          | 293           |
| BS           | Banksia spinulosa                    | Hairpin Banksia      | Planting Plan | 140mm      |            | 357        |        |            | 17           | 374           |
| MT           | Melaleuca thymifolia                 | Thyme honey-Myrtle   | Planting Plan | 140mm      |            |            |        |            |              | 0             |
| WF           | Westringia fruticosa 'Naringa'       | Native Rosemary      | Planting Plan | 140mm      |            |            |        |            | 148          | 148           |
|              |                                      |                      |               | TOTALS     | 156        | 470        | 0      | 0          | 318          | 944           |
| GROUN        | IDCOVERS (<400mm)                    |                      |               |            |            |            |        |            |              |               |
| CG           | Carpobrotus glaucescens              | Pig Face             | 2 PL/m²       | 140mm      | 46         |            | 376    | 302        |              | 724           |
| TJ           | Trachelospermum jasminoides          | Star Jasmine         | 2 PL/m²       | 140mm      |            | 30         | 2718   |            |              | 2748          |
| ME           | Myoporum ellipticum                  | Creeping Boobialla   | 4 PL/m²       | 140mm      | 636        | 925        |        |            | 378          | 1939          |
| LG           | Lomandra glauca 'Blue Ridge'         | Lomandra Blue Ridge  | 6 PL/m²       | 140mm      | 1219       | 866        |        |            |              | 2085          |
|              | J                                    |                      |               | TOTALS     |            | 1821       | 3094   | 302        | 378          | 7496          |
| GROUN        | IDCOVERS (>400mm)                    |                      |               |            |            |            |        |            |              |               |
| AH           | Acacia howittii dwarf                | Sticky Wattle dwarf  | 2 PL/m²       | 140mm      |            |            |        |            | 502          | 502           |
| LL           | Lomandra longifolia 'Breeze'         | Dwarf Mat Rush       | 2 PL/m²       | 140mm      | 381        | 459        |        |            | 44           | 884           |
|              |                                      |                      | *             | TOTALS     | 381        | 459        | 0      | 0          | 546          | 1386          |