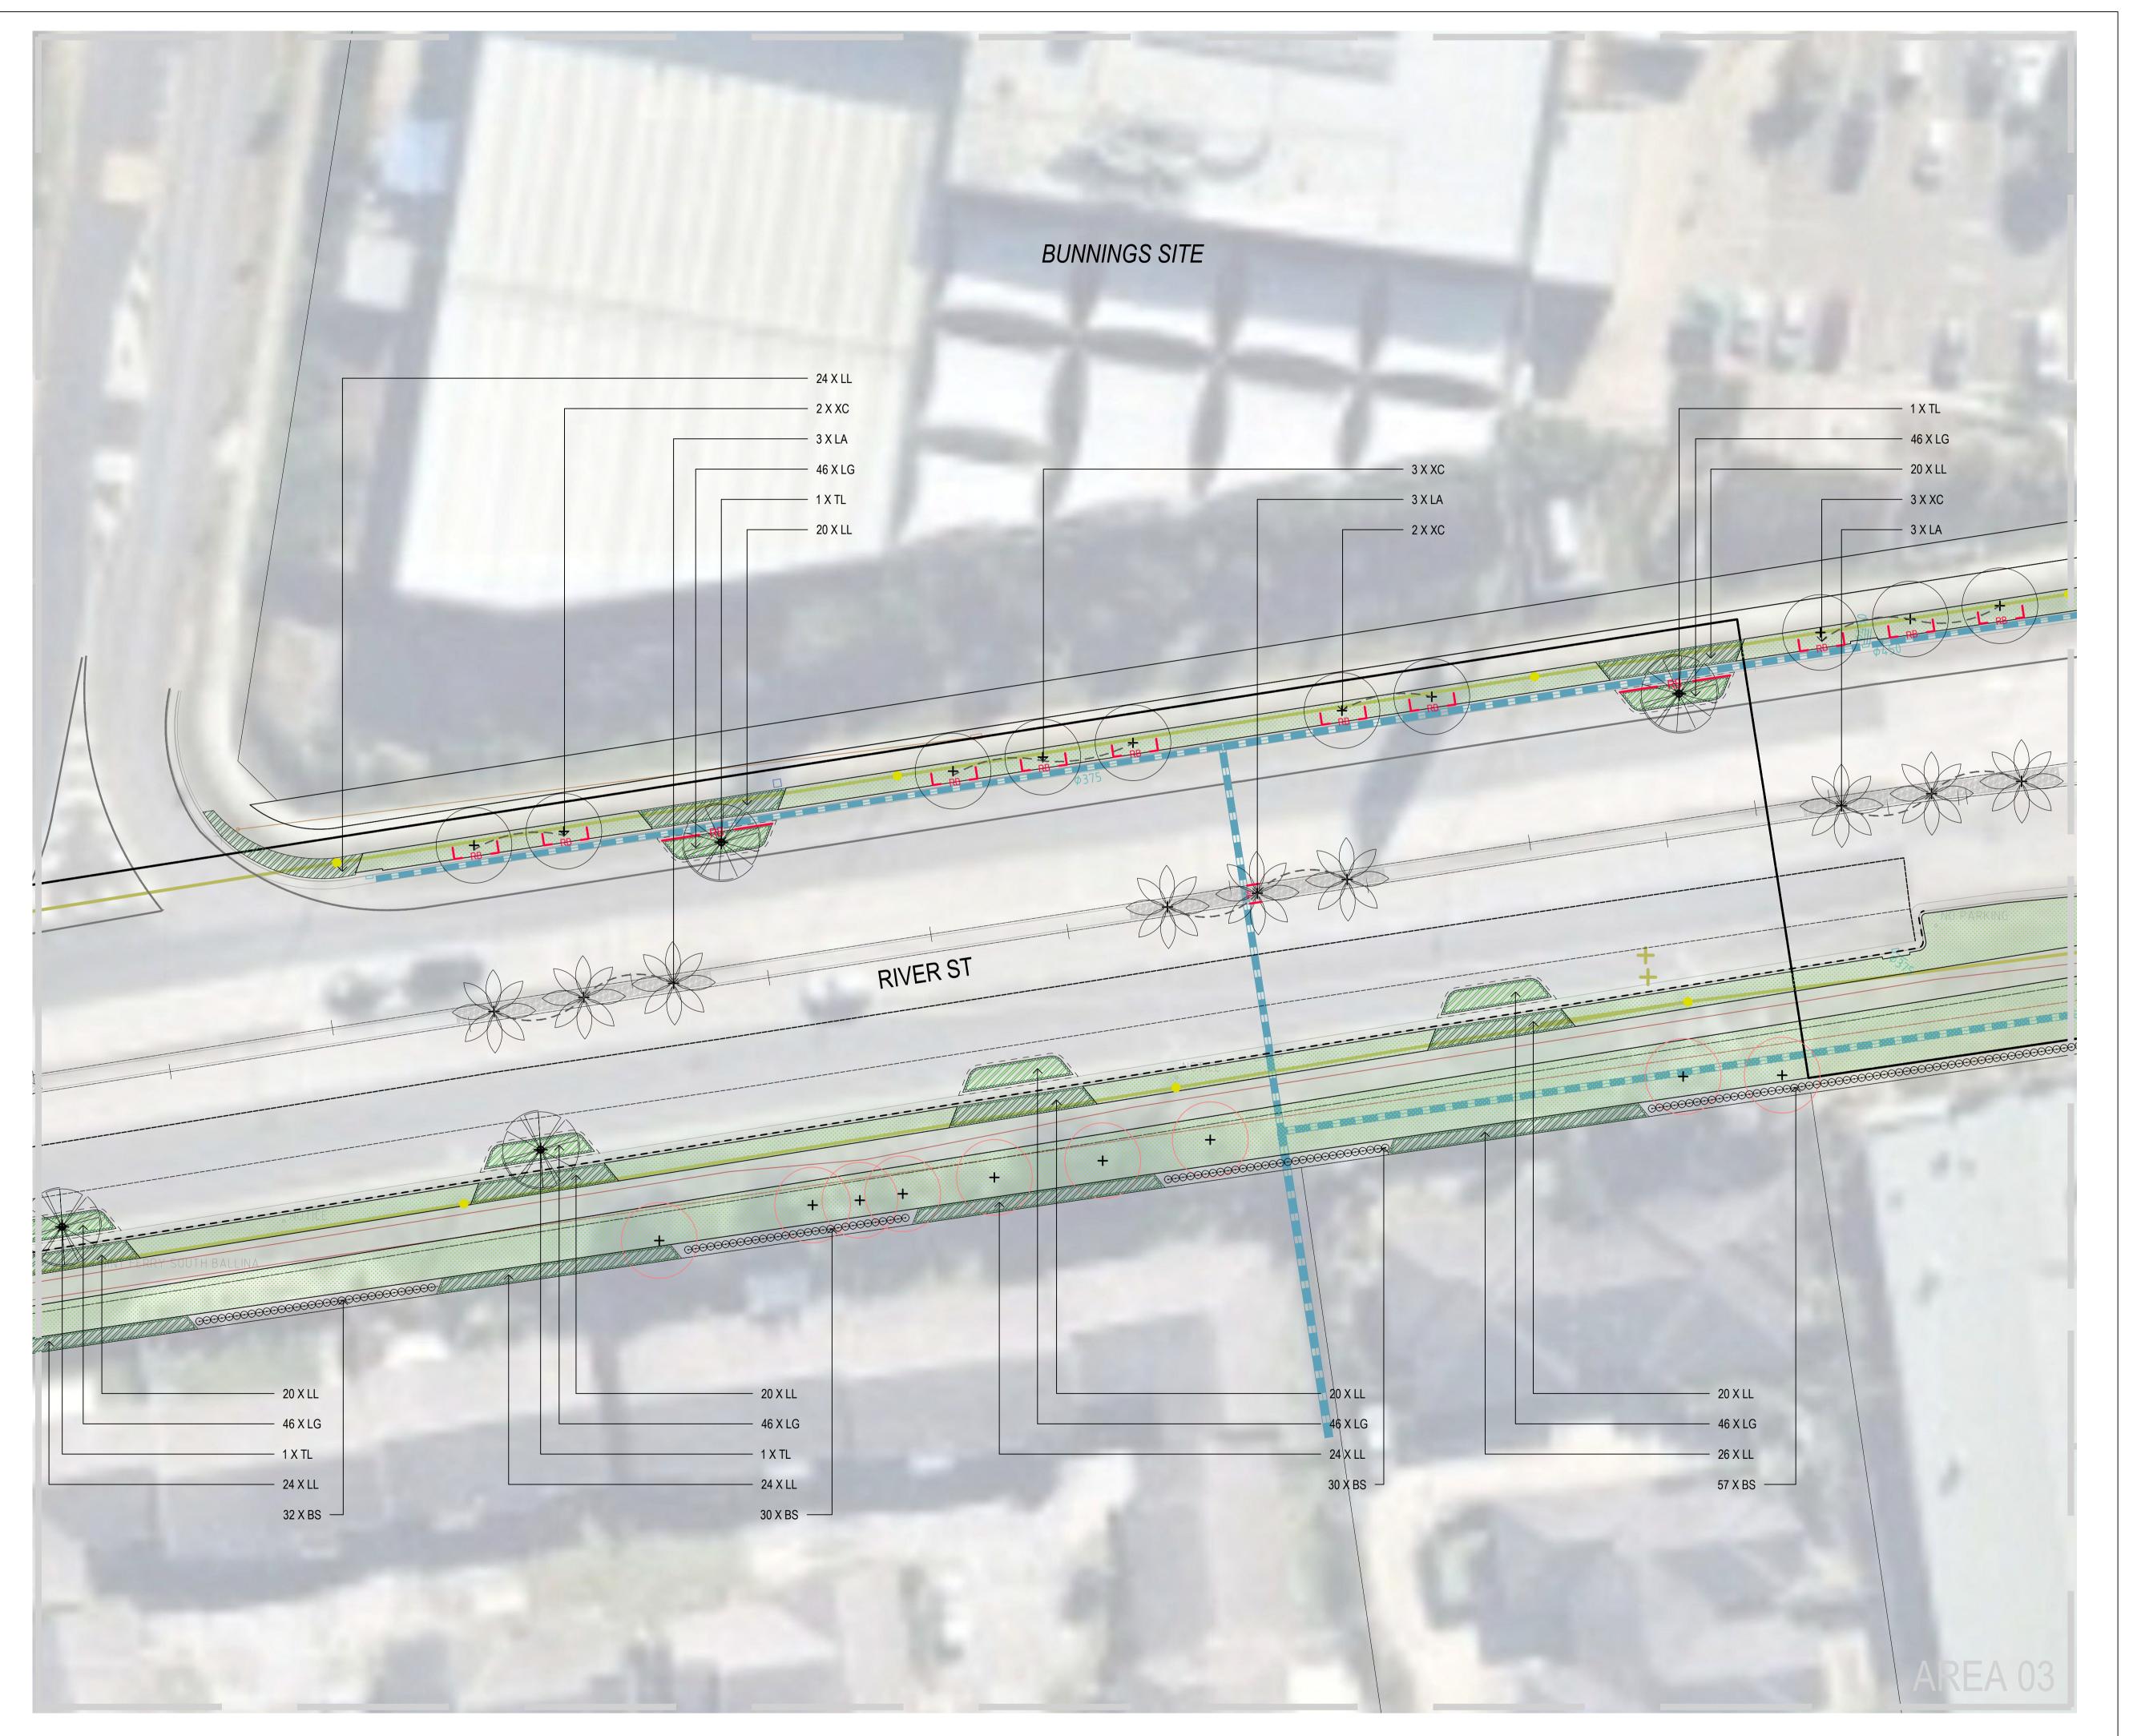

# PLANTING SCHEDULE

| <b>PLANT</b> | ING PALETTE                          |                      |               |            |            |            |        |            |              |               |
|--------------|--------------------------------------|----------------------|---------------|------------|------------|------------|--------|------------|--------------|---------------|
| CODE         | PLANT SPECIES                        | COMMON NAME          | SPACING       | SIZE (min) | NORTH SIDE | SOUTH SIDE | MEDIAN | ROUNDABOUT | RESERVES/POS | <b>TOTALS</b> |
| TREES        |                                      |                      |               |            |            |            |        |            |              |               |
| LA           | Livistona australis                  | Cabbage Tree Palm    | Planting Plan | 500 L      | 5          |            | 60     | 9          |              | 74            |
| EE           | Elaeocarpus eumundi                  | Eumundi Ash          | Planting Plan | 200 L      |            |            | 35     |            |              | 35            |
| XC           | Xanthostemon chrysanthus             | Golden Penda         | Planting Plan | 200 L      | 44         | 20         |        |            | 8            | 72            |
| TL           | Tristaniopsis laurina                | Water Gum            | Planting Plan | 200 L      | 12         | 7          |        |            |              | 19            |
| BC           | Backhousia citriodora                | Lemon-scented Myrtle | Planting Plan | 100 L      |            |            |        |            | 4            | 4             |
| DR           | Delomix regia                        | Poinciana            | Planting Plan | 100 L      |            |            |        |            | 3            | 3             |
|              |                                      |                      |               | TOTALS     | 61         | 27         | 95     | 9          | 16           | 207           |
| SHRUB        | SS                                   |                      |               |            |            |            |        |            |              |               |
| SA           | Syzygium Australe 'Resilience'       | Lilly Pilly          | Planting Plan | 140mm      | 45         |            |        |            | 26           | 71            |
| ST           | Syzygium Australe 'Tiny Trev'        | Tiny Trev            | Planting Plan | 140mm      | 50         |            |        |            | 8            | 58            |
| PT           | Pittosporum tobira 'Wheeler's Dwarf' | Wheeler's dwarf      | Planting Plan | 140mm      | 61         | 113        |        |            | 119          | 293           |
| BS           | Banksia spinulosa                    | Hairpin Banksia      | Planting Plan | 140mm      |            | 357        |        |            | 17           | 374           |
| MT           | Melaleuca thymifolia                 | Thyme honey-Myrtle   | Planting Plan | 140mm      |            |            |        |            |              | 0             |
| WF           | Westringia fruticosa 'Naringa'       | Native Rosemary      | Planting Plan | 140mm      |            |            |        |            | 148          | 148           |
|              |                                      |                      |               | TOTALS     | 156        | 470        | 0      | 0          | 318          | 944           |
| GROUN        | IDCOVERS (<400mm)                    |                      |               |            |            |            |        |            |              |               |
| CG           | Carpobrotus glaucescens              | Pig Face             | 2 PL/m²       | 140mm      | 46         |            | 376    | 302        |              | 724           |
| TJ           | Trachelospermum jasminoides          | Star Jasmine         | 2 PL/m²       | 140mm      |            | 30         | 2718   |            |              | 2748          |
| ME           | Myoporum ellipticum                  | Creeping Boobialla   | 4 PL/m²       | 140mm      | 636        | 925        |        |            | 378          | 1939          |
| LG           | Lomandra glauca 'Blue Ridge'         | Lomandra Blue Ridge  | 6 PL/m²       | 140mm      | 1219       | 866        |        |            |              | 2085          |
|              | J                                    |                      |               | TOTALS     |            | 1821       | 3094   | 302        | 378          | 7496          |
| GROUN        | IDCOVERS (>400mm)                    |                      |               |            |            |            |        |            |              |               |
| AH           | Acacia howittii dwarf                | Sticky Wattle dwarf  | 2 PL/m²       | 140mm      |            |            |        |            | 502          | 502           |
| LL           | Lomandra longifolia 'Breeze'         | Dwarf Mat Rush       | 2 PL/m²       | 140mm      | 381        | 459        |        |            | 44           | 884           |
|              |                                      |                      | *             | TOTALS     | 381        | 459        | 0      | 0          | 546          | 1386          |