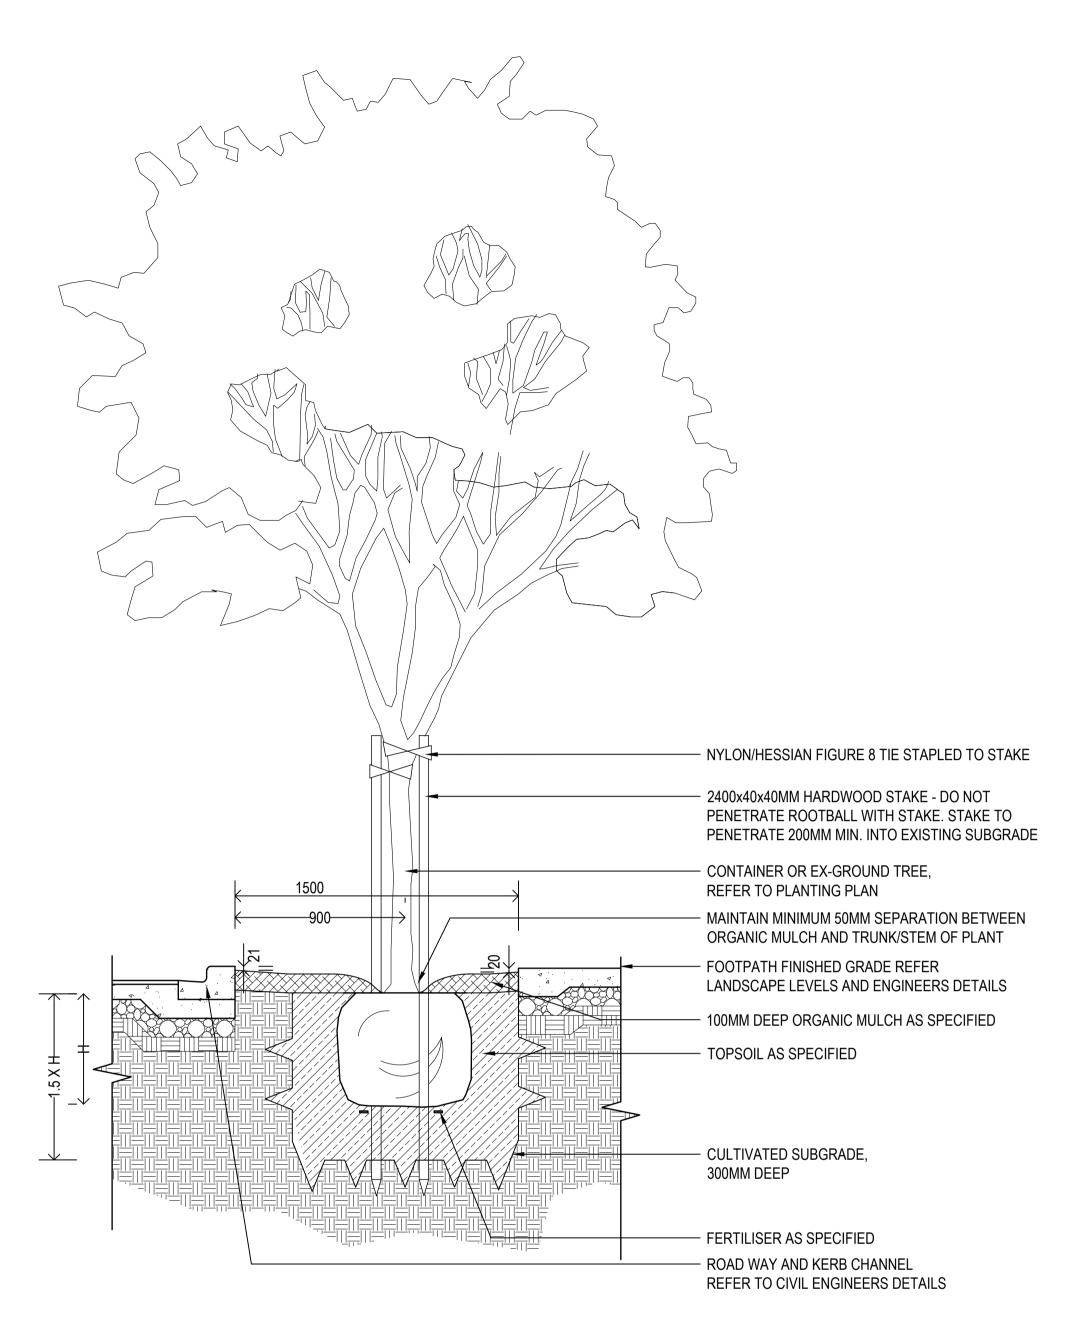

SCALE 1:2000

Project No.

Drawing No. J6941\_002

1 DETAIL 01 ::: TYPICAL STREET TREE PLANTING DETAIL - SECTION
TREE PLANTING ZONES

3 DETAIL 03 ::: TYPICAL TURF PLANTING DETAIL - SECTION
TURF PLANTING ZONES

# STAKING

Use new unpainted 2400MM 35MM x 35MM straight Hardwood embedded 600MM into the soil. Stake all trees supplied in 25L containers and above (refer plant schedule). Position two stakes equidistant from the plant centre and in line with the prevailing wind directions. Secure the tree with suitable lengths of non-abrasive, UV resistant Hessian webbing looped in figure-8 pattern around the trunk.