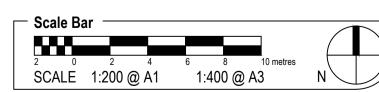

# PLANTING SCHEDULE

| <b>PLANT</b> | ING PALETTE                          |                      |               |            |            |            |        |            |              |               |
|--------------|--------------------------------------|----------------------|---------------|------------|------------|------------|--------|------------|--------------|---------------|
| CODE         | PLANT SPECIES                        | COMMON NAME          | SPACING       | SIZE (min) | NORTH SIDE | SOUTH SIDE | MEDIAN | ROUNDABOUT | RESERVES/POS | <b>TOTALS</b> |
| TREES        |                                      |                      |               |            |            |            |        |            |              |               |
| LA           | Livistona australis                  | Cabbage Tree Palm    | Planting Plan | 500 L      | 5          |            | 60     | 9          |              | 74            |
| EE           | Elaeocarpus eumundi                  | Eumundi Ash          | Planting Plan | 200 L      |            |            | 35     |            |              | 35            |
| XC           | Xanthostemon chrysanthus             | Golden Penda         | Planting Plan | 200 L      | 44         | 20         |        |            | 8            | 72            |
| TL           | Tristaniopsis laurina                | Water Gum            | Planting Plan | 200 L      | 12         | 7          |        |            |              | 19            |
| BC           | Backhousia citriodora                | Lemon-scented Myrtle | Planting Plan | 100 L      |            |            |        |            | 4            | 4             |
| DR           | Delomix regia                        | Poinciana            | Planting Plan | 100 L      |            |            |        |            | 3            | 3             |
|              |                                      |                      |               | TOTALS     | 61         | 27         | 95     | 9          | 16           | 207           |
| SHRUB        | SS                                   |                      |               |            |            |            |        |            |              |               |
| SA           | Syzygium Australe 'Resilience'       | Lilly Pilly          | Planting Plan | 140mm      | 45         |            |        |            | 26           | 71            |
| ST           | Syzygium Australe 'Tiny Trev'        | Tiny Trev            | Planting Plan | 140mm      | 50         |            |        |            | 8            | 58            |
| PT           | Pittosporum tobira 'Wheeler's Dwarf' | Wheeler's dwarf      | Planting Plan | 140mm      | 61         | 113        |        |            | 119          | 293           |
| BS           | Banksia spinulosa                    | Hairpin Banksia      | Planting Plan | 140mm      |            | 357        |        |            | 17           | 374           |
| MT           | Melaleuca thymifolia                 | Thyme honey-Myrtle   | Planting Plan | 140mm      |            |            |        |            |              | 0             |
| WF           | Westringia fruticosa 'Naringa'       | Native Rosemary      | Planting Plan | 140mm      |            |            |        |            | 148          | 148           |
|              |                                      |                      |               | TOTALS     | 156        | 470        | 0      | 0          | 318          | 944           |
| GROUN        | IDCOVERS (<400mm)                    |                      |               |            |            |            |        |            |              |               |
| CG           | Carpobrotus glaucescens              | Pig Face             | 2 PL/m²       | 140mm      | 46         |            | 376    | 302        |              | 724           |
| TJ           | Trachelospermum jasminoides          | Star Jasmine         | 2 PL/m²       | 140mm      |            | 30         | 2718   |            |              | 2748          |
| ME           | Myoporum ellipticum                  | Creeping Boobialla   | 4 PL/m²       | 140mm      | 636        | 925        |        |            | 378          | 1939          |
| LG           | Lomandra glauca 'Blue Ridge'         | Lomandra Blue Ridge  | 6 PL/m²       | 140mm      | 1219       | 866        |        |            |              | 2085          |
|              | J                                    |                      |               | TOTALS     |            | 1821       | 3094   | 302        | 378          | 7496          |
| GROUN        | IDCOVERS (>400mm)                    |                      |               |            |            |            |        |            |              |               |
| AH           | Acacia howittii dwarf                | Sticky Wattle dwarf  | 2 PL/m²       | 140mm      |            |            |        |            | 502          | 502           |
| LL           | Lomandra longifolia 'Breeze'         | Dwarf Mat Rush       | 2 PL/m²       | 140mm      | 381        | 459        |        |            | 44           | 884           |
|              |                                      |                      | *             | TOTALS     | 381        | 459        | 0      | 0          | 546          | 1386          |