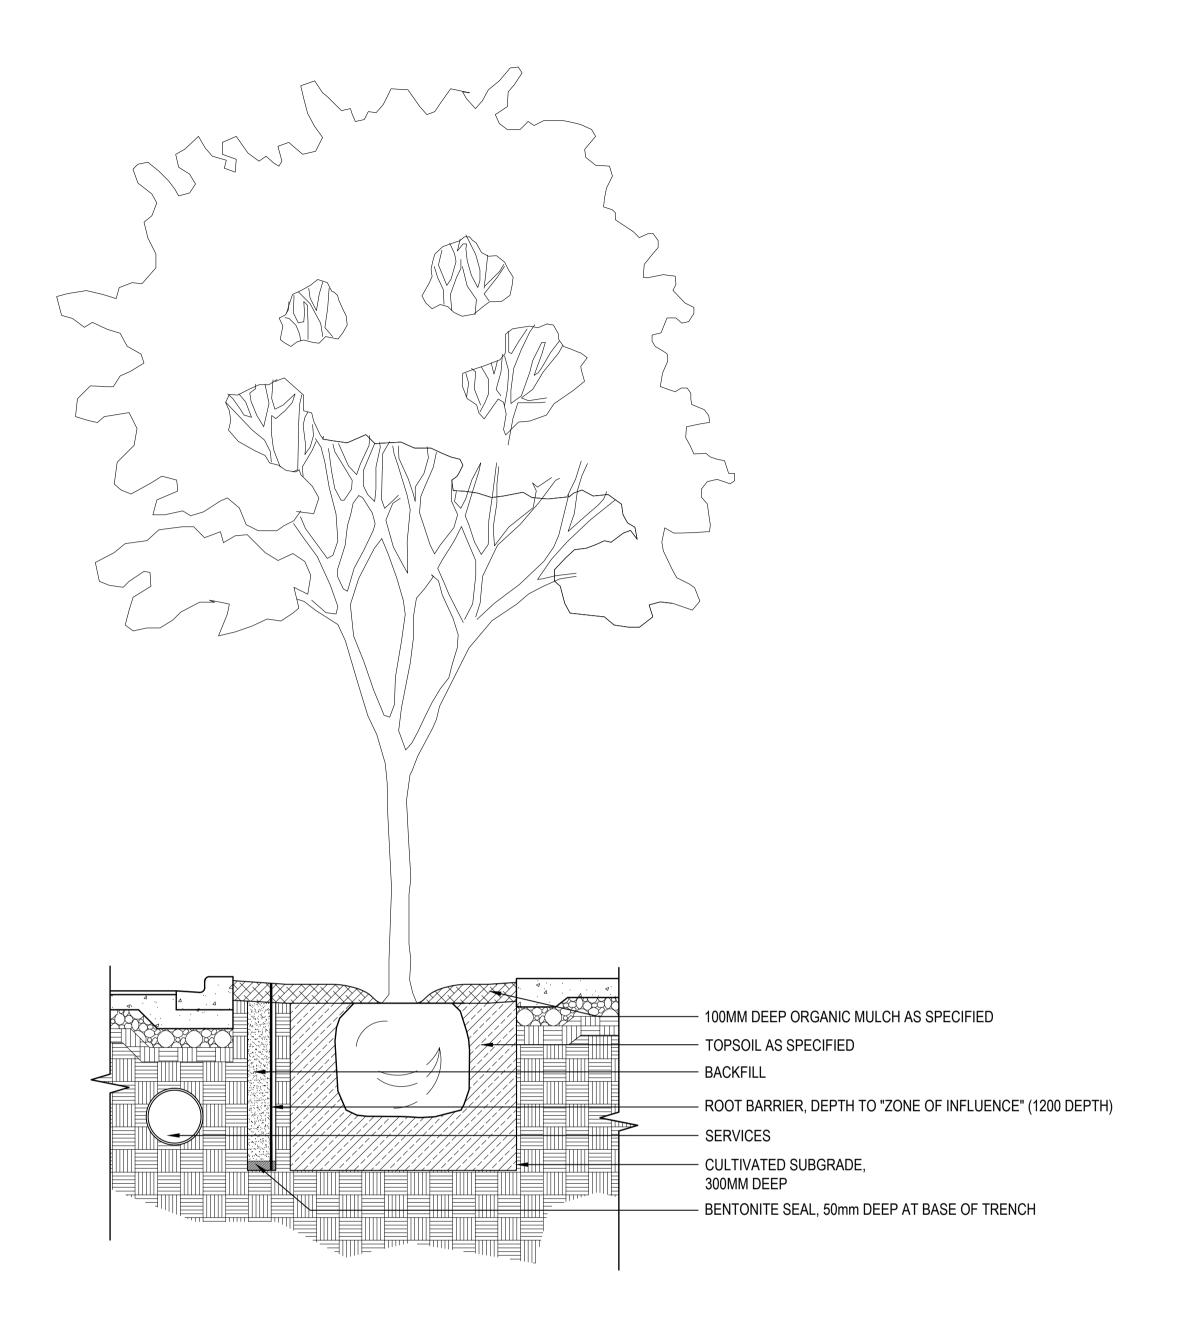

SCALE 1:2000

Project No.

Drawing No. J6941\_002

1 DETAIL 01 ::: TYPICAL STREET TREE PLANTING DETAIL - SECTION
TREE PLANTING ZONES

3 DETAIL 03 ::: TYPICAL TURF PLANTING DETAIL - SECTION
TURF PLANTING ZONES

DETAIL 02 ::: TYPICAL ROOT BARRIER FOR TREES DETAIL - SECTION

TREE PLANTING ZONES

DETAIL 04 ::: TYPICAL SPADED GARDEN EDGE DETAIL - SECTION

GARDEN EDGE ZONES

CONSULTING

Level 1 2247 Gold Coast Hwy

Nobby Beach
PO Box 206 QLD 4218
Telephone: 07 5526 1500
Fax: 07 5526 1502
Email: admin@planitconsulting.com.au

# SHRUB BED ORGANIC MULCH & MULCH FINISH:

To planting areas, place 100MM thick organic site mulch. Place mulch so that it is not in contact with stems/trunks of plants. Mulch shall finish 20MM below adjacent surfaces. Comply with AS 4454-2012. SAME APPLIES TO THE MEDIAN STRIP PALM CLUSTERS AND STREET TREES PLANTING HOLE (1.2M X 1.2M).