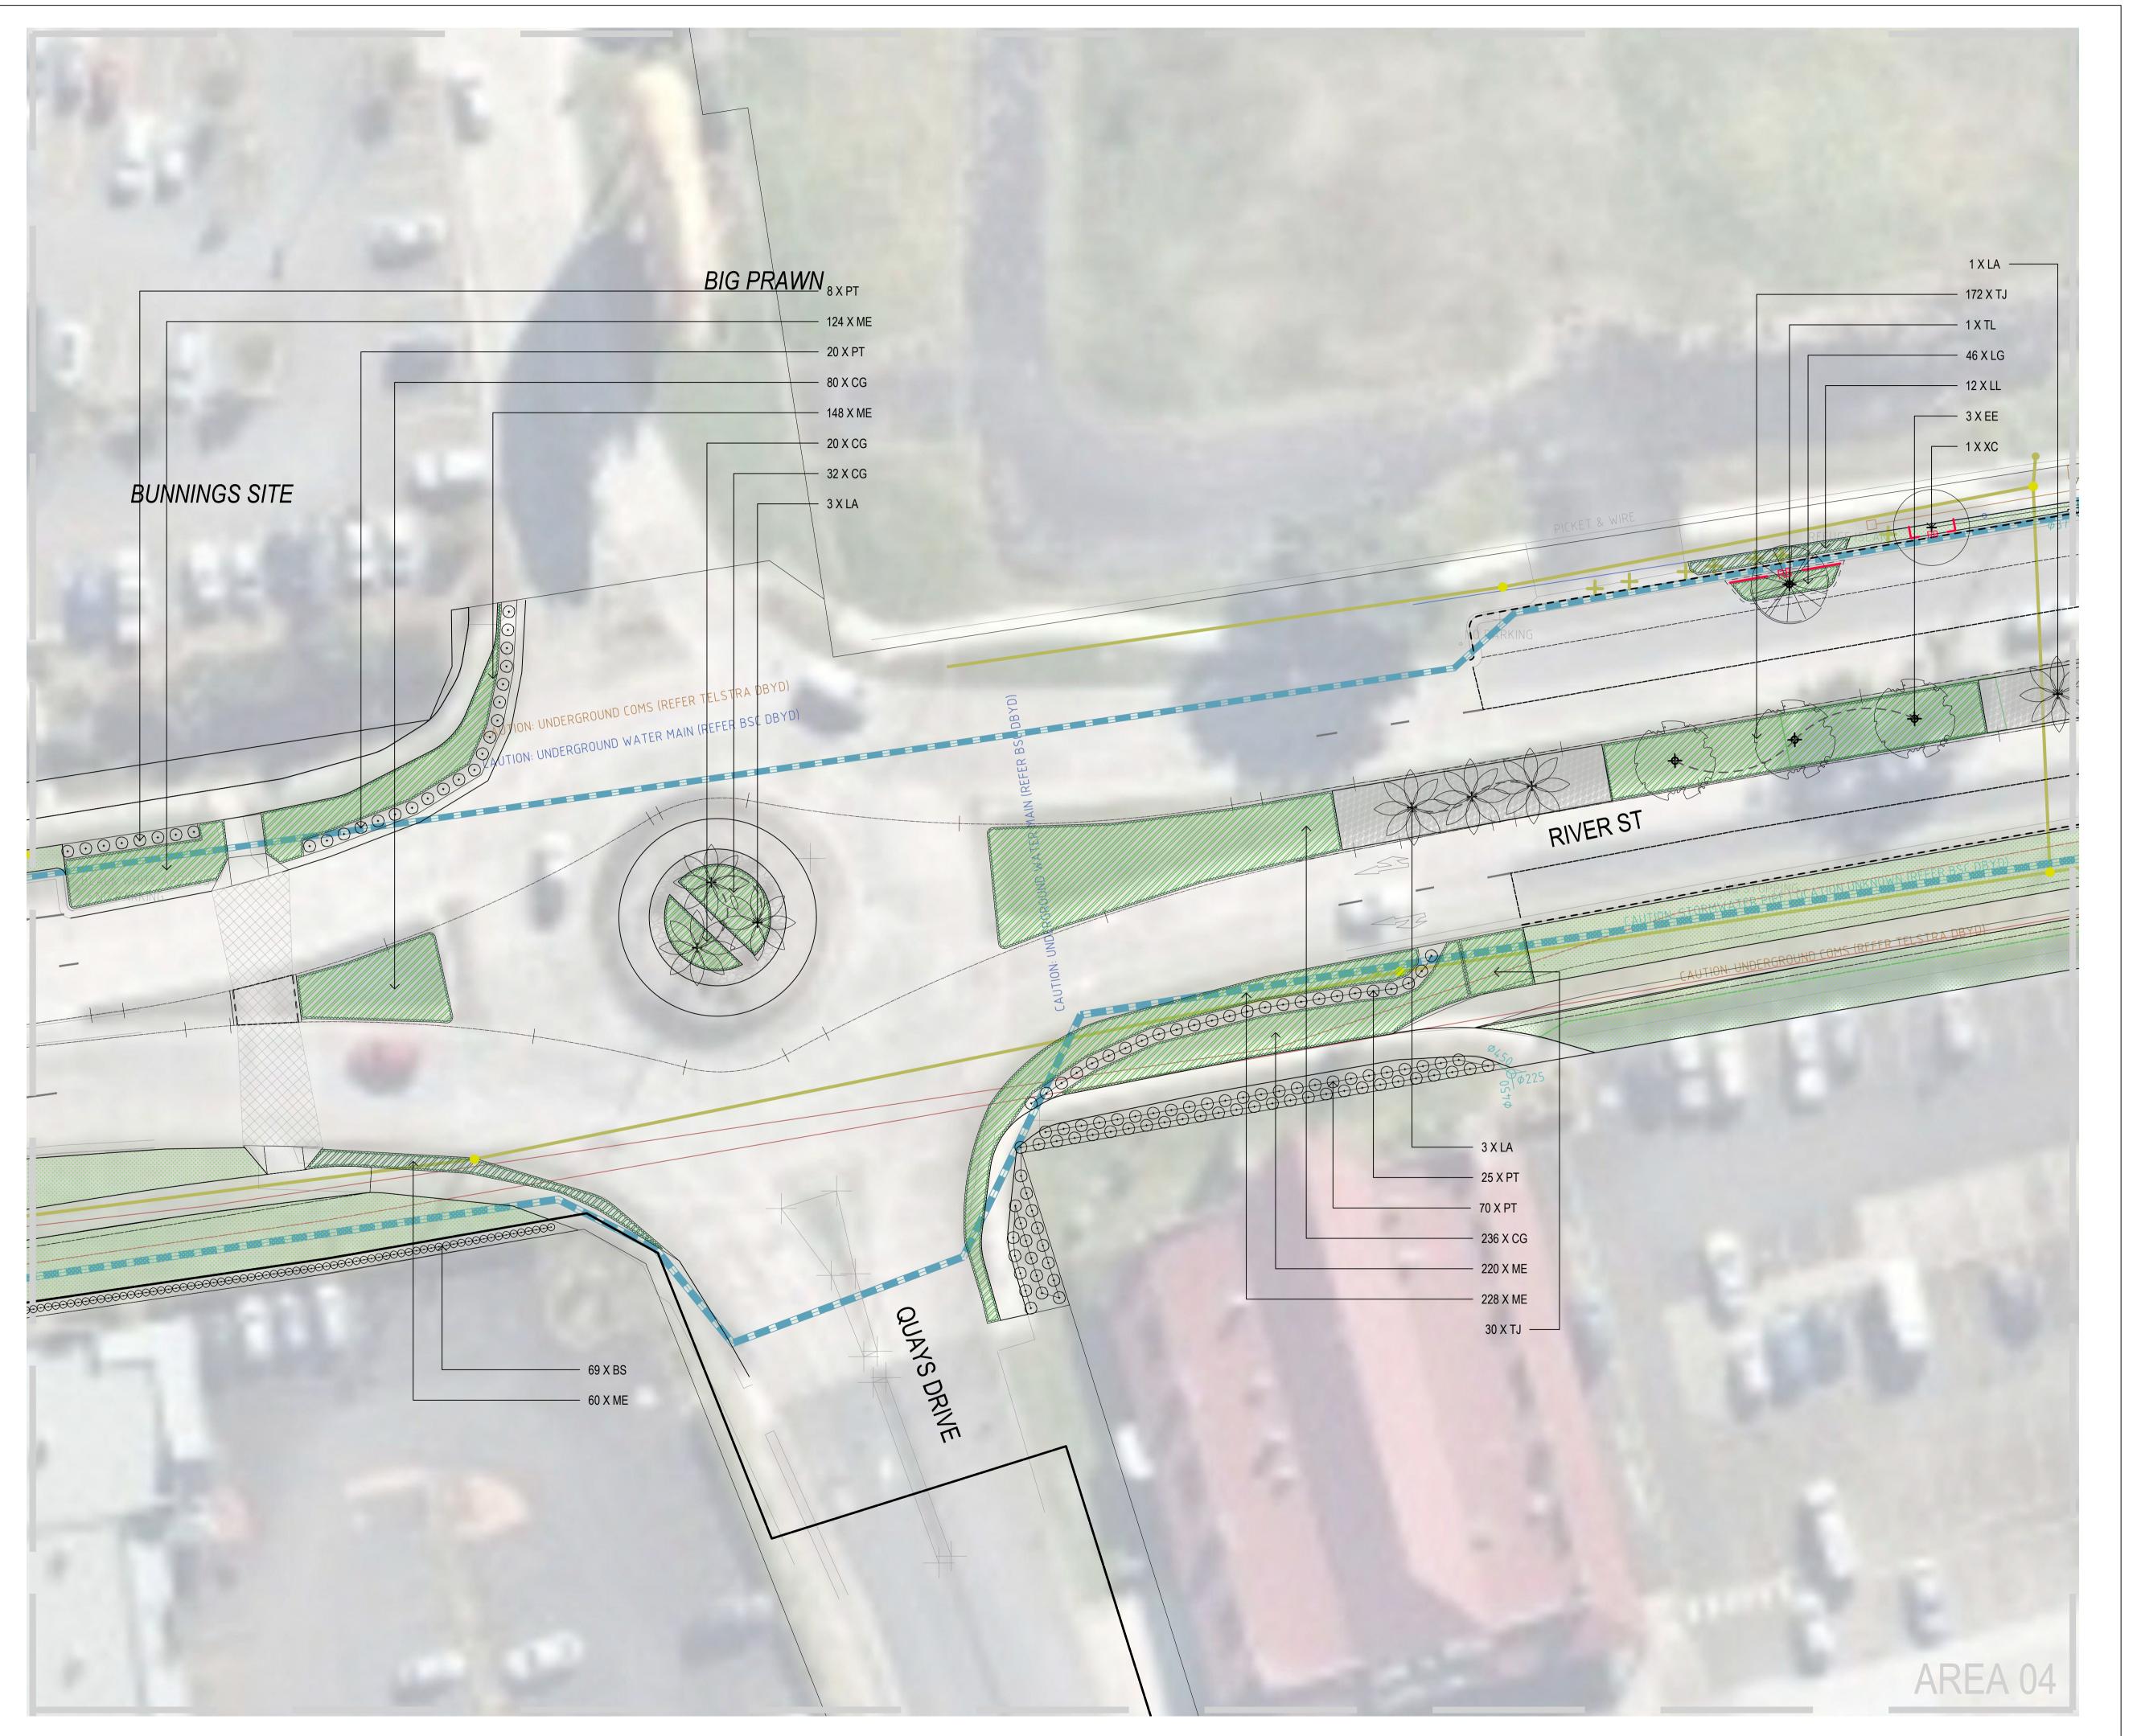

# PLANTING SCHEDULE

| <b>PLANT</b> | ING PALETTE                          |                      |               |            |            |            |        |            |              |               |
|--------------|--------------------------------------|----------------------|---------------|------------|------------|------------|--------|------------|--------------|---------------|
| CODE         | PLANT SPECIES                        | COMMON NAME          | SPACING       | SIZE (min) | NORTH SIDE | SOUTH SIDE | MEDIAN | ROUNDABOUT | RESERVES/POS | <b>TOTALS</b> |
| TREES        |                                      |                      |               |            |            |            |        |            |              |               |
| LA           | Livistona australis                  | Cabbage Tree Palm    | Planting Plan | 500 L      | 5          |            | 60     | 9          |              | 74            |
| EE           | Elaeocarpus eumundi                  | Eumundi Ash          | Planting Plan | 200 L      |            |            | 35     |            |              | 35            |
| XC           | Xanthostemon chrysanthus             | Golden Penda         | Planting Plan | 200 L      | 44         | 20         |        |            | 8            | 72            |
| TL           | Tristaniopsis laurina                | Water Gum            | Planting Plan | 200 L      | 12         | 7          |        |            |              | 19            |
| BC           | Backhousia citriodora                | Lemon-scented Myrtle | Planting Plan | 100 L      |            |            |        |            | 4            | 4             |
| DR           | Delomix regia                        | Poinciana            | Planting Plan | 100 L      |            |            |        |            | 3            | 3             |
|              |                                      |                      |               | TOTALS     | 61         | 27         | 95     | 9          | 16           | 207           |
| SHRUB        | SS                                   |                      |               |            |            |            |        |            |              |               |
| SA           | Syzygium Australe 'Resilience'       | Lilly Pilly          | Planting Plan | 140mm      | 45         |            |        |            | 26           | 71            |
| ST           | Syzygium Australe 'Tiny Trev'        | Tiny Trev            | Planting Plan | 140mm      | 50         |            |        |            | 8            | 58            |
| PT           | Pittosporum tobira 'Wheeler's Dwarf' | Wheeler's dwarf      | Planting Plan | 140mm      | 61         | 113        |        |            | 119          | 293           |
| BS           | Banksia spinulosa                    | Hairpin Banksia      | Planting Plan | 140mm      |            | 357        |        |            | 17           | 374           |
| MT           | Melaleuca thymifolia                 | Thyme honey-Myrtle   | Planting Plan | 140mm      |            |            |        |            |              | 0             |
| WF           | Westringia fruticosa 'Naringa'       | Native Rosemary      | Planting Plan | 140mm      |            |            |        |            | 148          | 148           |
|              |                                      |                      |               | TOTALS     | 156        | 470        | 0      | 0          | 318          | 944           |
| GROUN        | IDCOVERS (<400mm)                    |                      |               |            |            |            |        |            |              |               |
| CG           | Carpobrotus glaucescens              | Pig Face             | 2 PL/m²       | 140mm      | 46         |            | 376    | 302        |              | 724           |
| TJ           | Trachelospermum jasminoides          | Star Jasmine         | 2 PL/m²       | 140mm      |            | 30         | 2718   |            |              | 2748          |
| ME           | Myoporum ellipticum                  | Creeping Boobialla   | 4 PL/m²       | 140mm      | 636        | 925        |        |            | 378          | 1939          |
| LG           | Lomandra glauca 'Blue Ridge'         | Lomandra Blue Ridge  | 6 PL/m²       | 140mm      | 1219       | 866        |        |            |              | 2085          |
|              | J                                    |                      |               | TOTALS     |            | 1821       | 3094   | 302        | 378          | 7496          |
| GROUN        | IDCOVERS (>400mm)                    |                      |               |            |            |            |        |            |              |               |
| AH           | Acacia howittii dwarf                | Sticky Wattle dwarf  | 2 PL/m²       | 140mm      |            |            |        |            | 502          | 502           |
| LL           | Lomandra longifolia 'Breeze'         | Dwarf Mat Rush       | 2 PL/m²       | 140mm      | 381        | 459        |        |            | 44           | 884           |
|              |                                      |                      | *             | TOTALS     | 381        | 459        | 0      | 0          | 546          | 1386          |