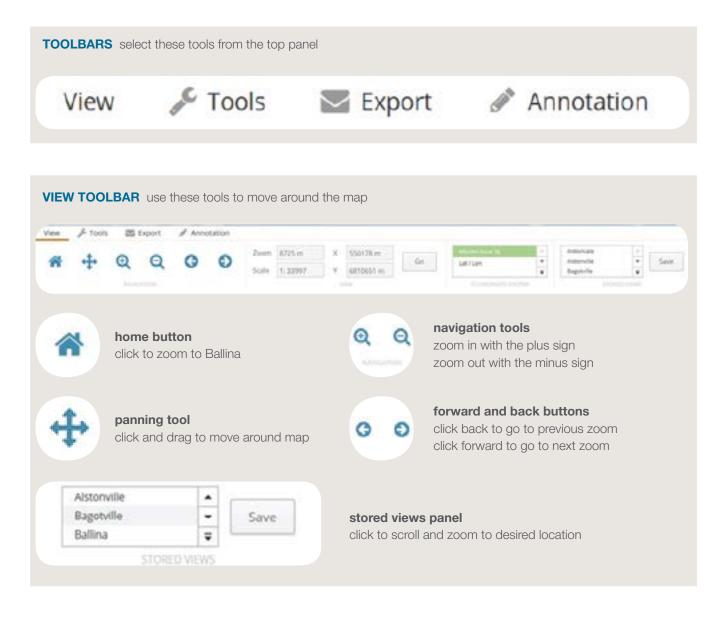

# mapping program IntraMaps

*This guide outlines key features of Ballina Shire Council's mapping program.* 

For a full list and explanation of all features available to Intramaps please use the help menu located in the top right of the browser.