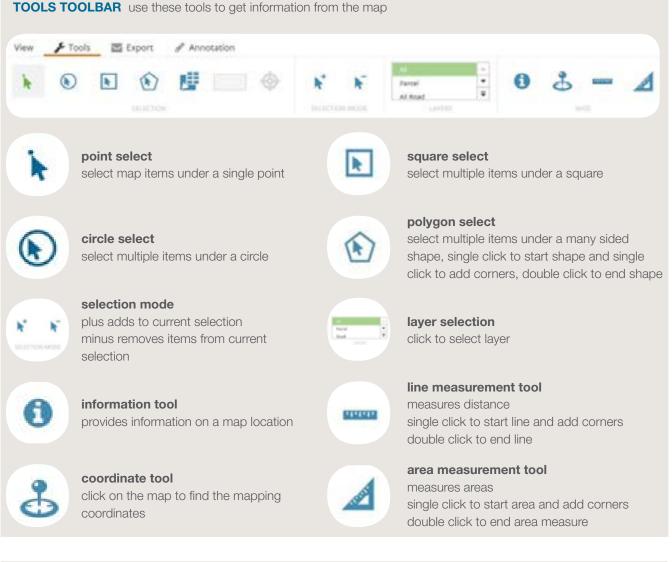

# mapping program IntraMaps

*This guide outlines key features of Ballina Shire Council's mapping program.* 



For a full list and explanation of all features available to Intramaps please use the help menu located in the top right of the browser.







TOOLS TOOLBAR use these tools to get information from the map

## **ANNOTATION TOOLBAR** use these tools to draw on and highlight areas on the map

#### polygon tool

add a many sided shape to the map single clicks to start shape and add corners, double click to end shape

# square tool

add a square to the map click and drag from one corner to the opposite corner to draw square

#### circle tool

add a circle to the map click and drag from the centre of the circle and draw the size of the circle

# text tool

type into the toolbar and click to place text change the size, font and colour of the text in the toolbar

# **ANNOTATION EDIT TOOLS**



edit annotation tool click to change size and colour of items already drawn on the map



## **delete annotation tool** remove single items dr