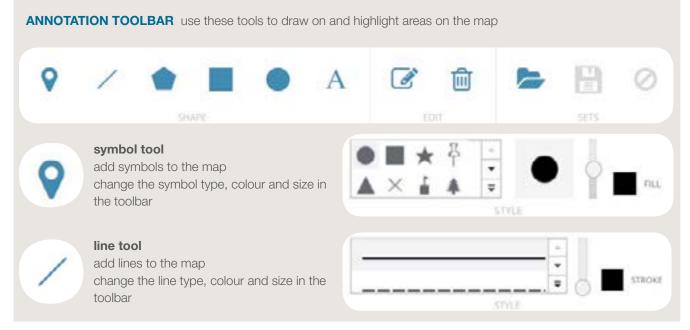

## **ANNOTATION TOOLBAR** use these tools to draw on and highlight areas on the map

#### polygon tool

add a many sided shape to the map single clicks to start shape and add corners, double click to end shape

# square tool

add a square to the map click and drag from one corner to the opposite corner to draw square

#### circle tool

add a circle to the map click and drag from the centre of the circle and draw the size of the circle

# text tool

type into the toolbar and click to place text change the size, font and colour of the text in the toolbar

# **ANNOTATION EDIT TOOLS**

edit annotation tool click to change size and colour of items already drawn on the map

## **delete annotation tool** remove single items drawn onto the map

**EXPORT TOOLBAR** Use these tools to print a map of your mapping area

map print prints the map screen