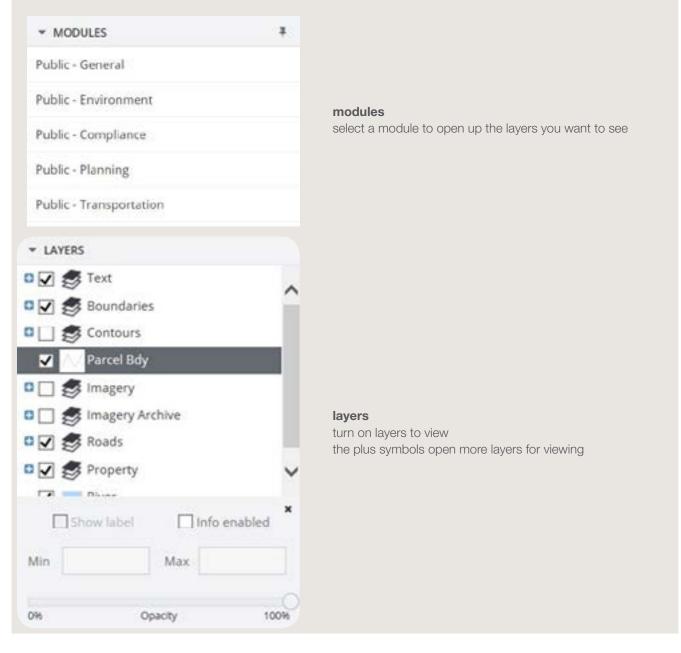

ACTIVATING LAYERS choose what you want to seen on the map

QUERIES located at the bottom of the map, search for properties based on address or other information

| HOUSE ADDRESS OWNER OWNER ADDRESS LIST SECTION AND FUNN PROPERTY HAVE ASSESSMENT TO PARCE NO KONO LIND RESERVE ANALY HITCH STREET AND - | -  |               |       |               |                      |               |               |           |      |              |                       | The second second |
|-----------------------------------------------------------------------------------------------------------------------------------------|----|---------------|-------|---------------|----------------------|---------------|---------------|-----------|------|--------------|-----------------------|-------------------|
|                                                                                                                                         | R. | HOUSE ADDRESS | ONNER | OWNER ADDRESS | LOT SECTION AND (DAN | PROPERTY HAME | ASSESSMENT NO | RANCE, NO | 1040 | UND RESISTER | PARCELS WITHIN STREET | 10/05             |