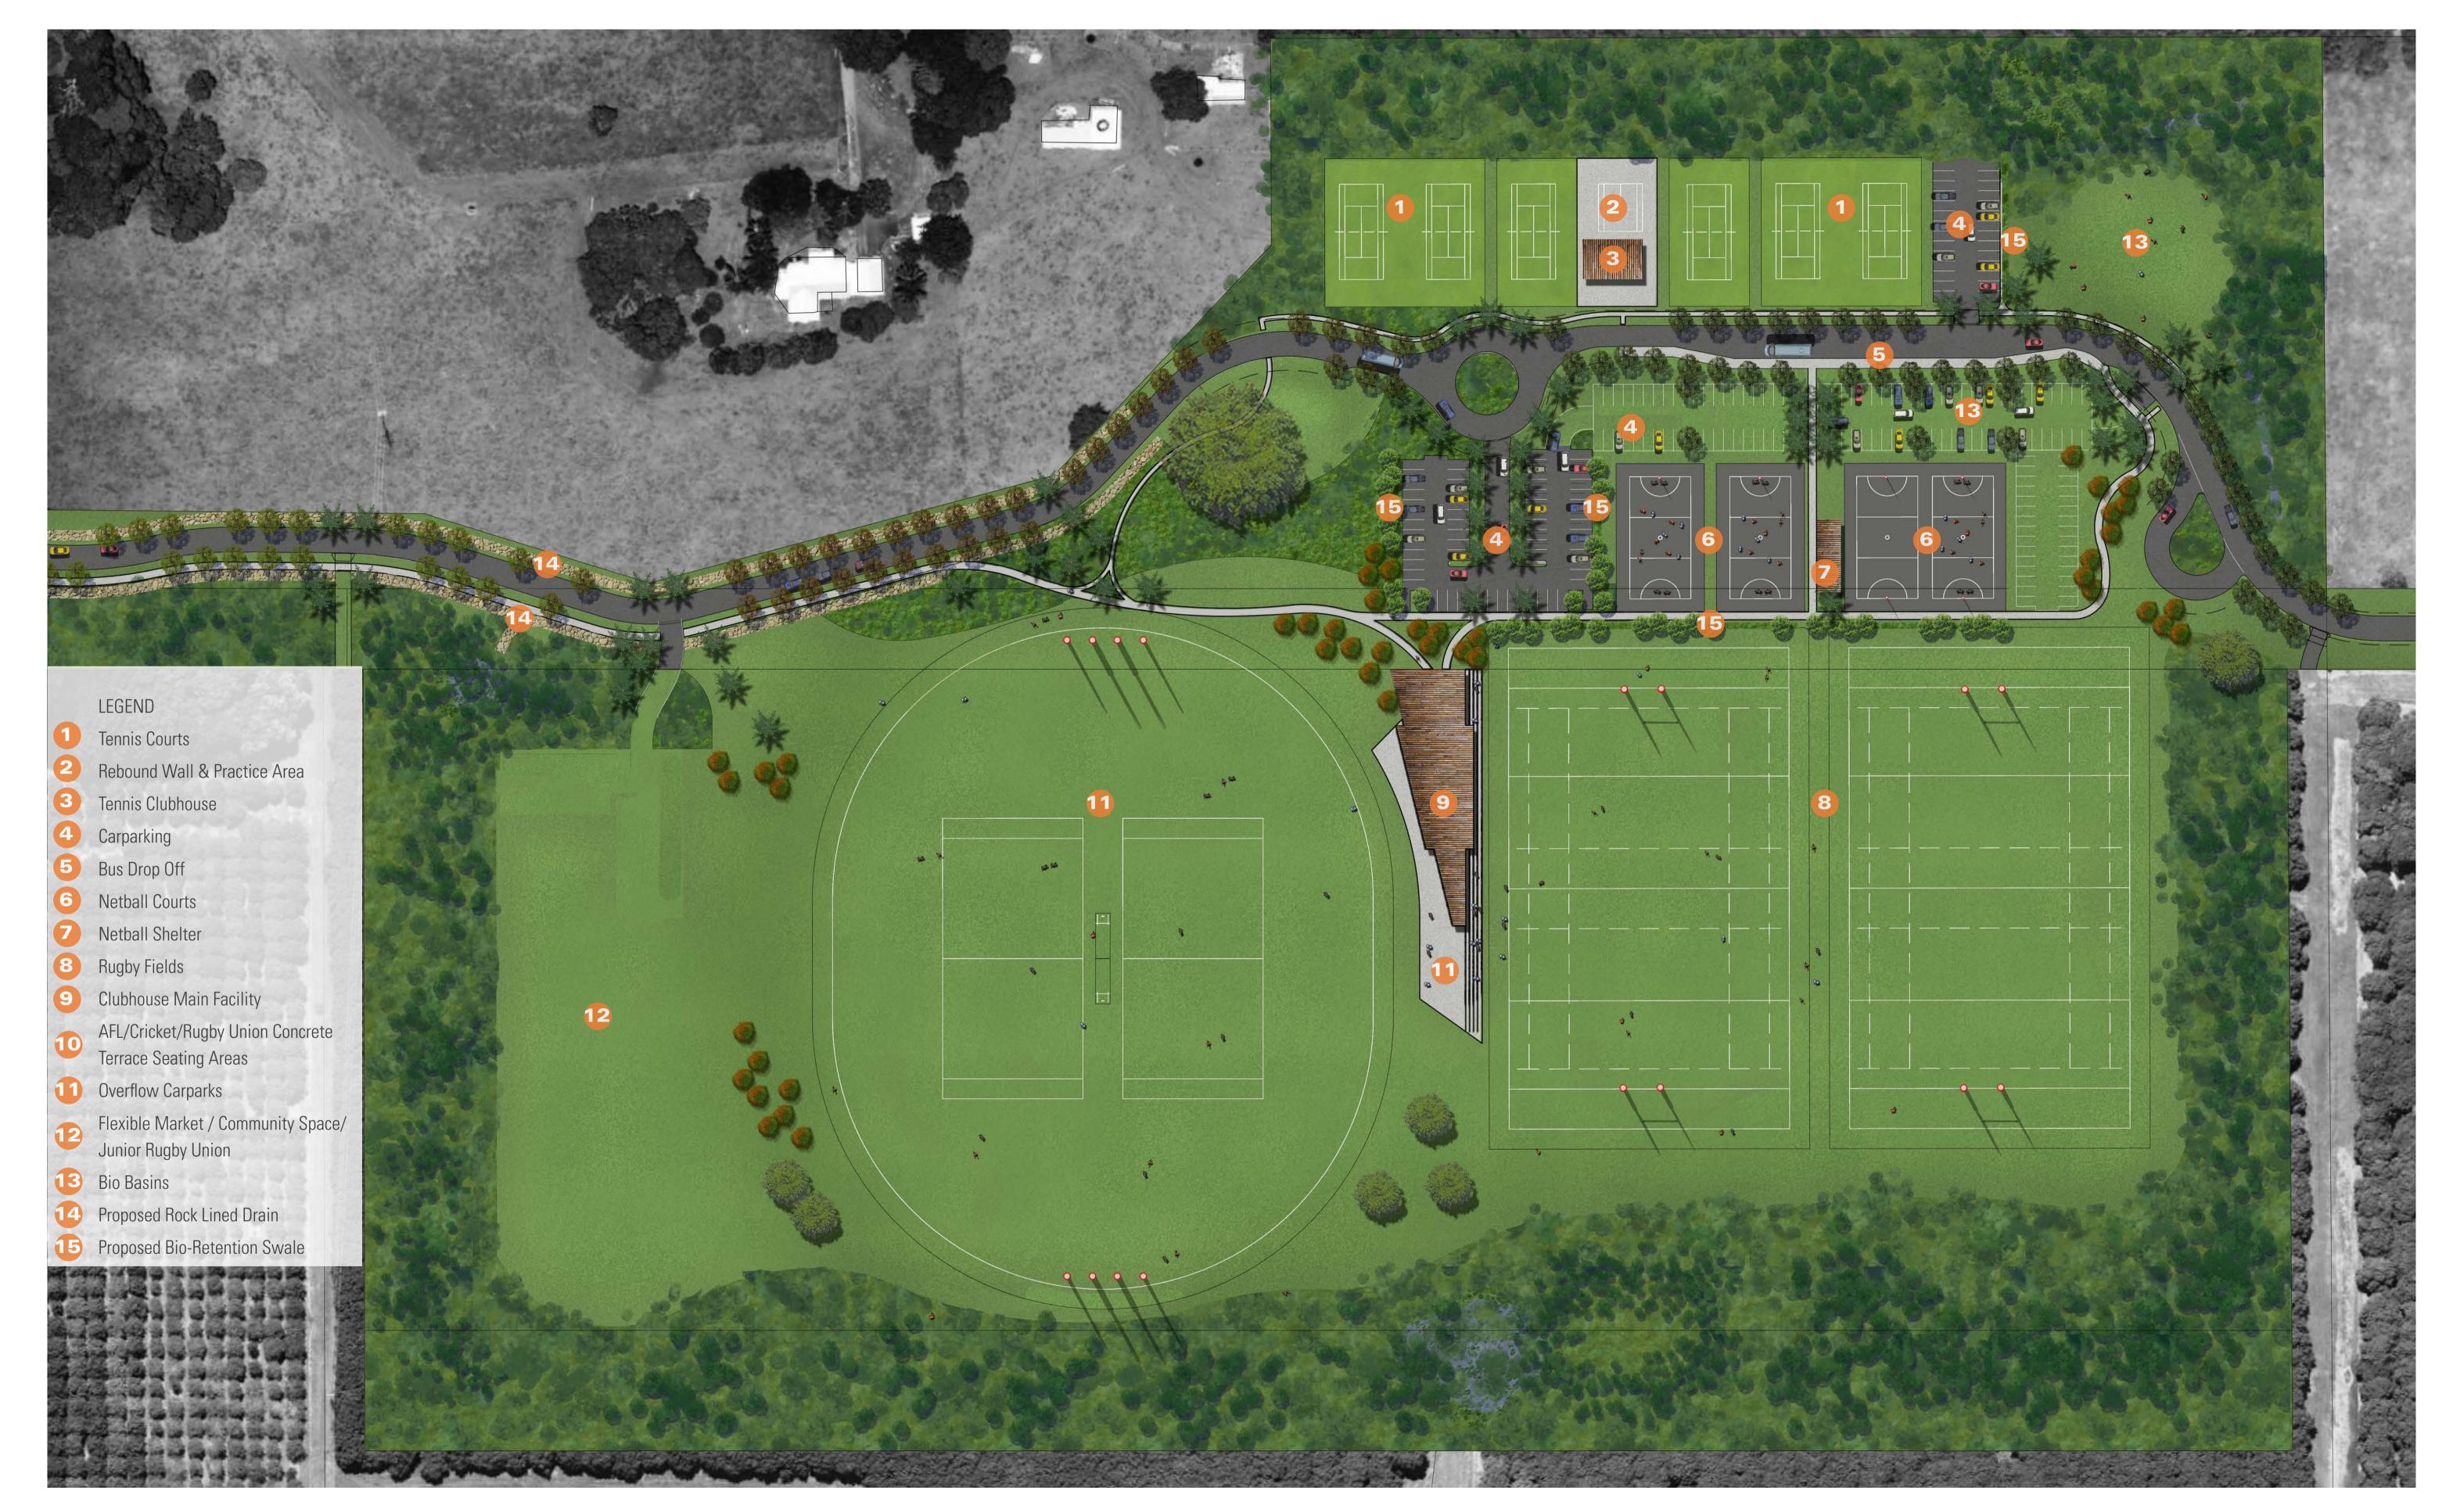

1:2500 - A1 1:5000 - A3

AutoCAD Filename: P:\721773 WOLLONGBAR SPORTSFIELDS\03 DESIGN\CAD\03 SKETCHES\SECTION 96 LAYOUT PLAN.DWG

PRELIMINARY
NOT TO BE USED FOR CONSTRUCTION PURPOSES

Date MAY, 2013 SPORTS FIELD MASTERPLAN OVERALL LAYOUT

Sketch Number Revision 6

WOLLONGBAR SPORTS FIELD

AUSTRALASIA ASIA AFRICA MIDDLE EAST UK/EUROPE NORTH AMERICA LATIN AMERICA

LANDSCAPE MASTERPLAN

landscape architecture urban design environmental management