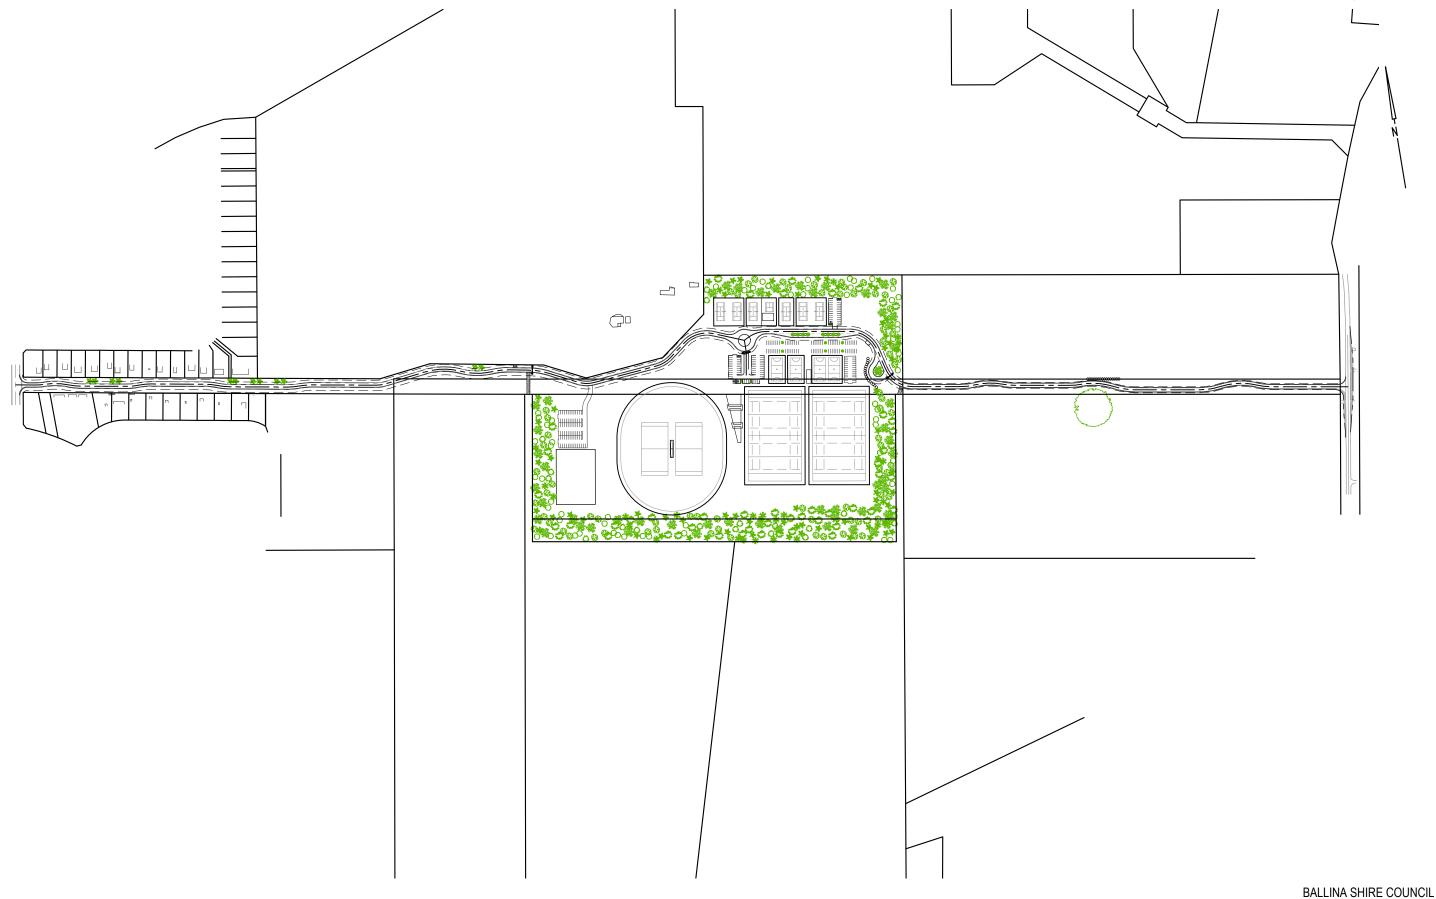

1:2500 - A1 1:5000 - A3

AutoCAD Filename: P:\721773 WOLLONGBAR SPORTSFIELDS\03 DESIGN\CAD\03 SKETCHES\SECTION 96 LAYOUT PLAN.DWG

PRELIMINARY
NOT TO BE USED FOR CONSTRUCTION PURPOSES

Date MAY, 2013 SPORTS FIELD MASTERPLAN OVERALL LAYOUT

Sketch Number Revision 6

WOLLONGBAR SPORTS FIELD

AUSTRALASIA ASIA AFRICA MIDDLE EAST UK/EUROPE NORTH AMERICA LATIN AMERICA

LANDSCAPE MASTERPLAN

landscape architecture urban design environmental management