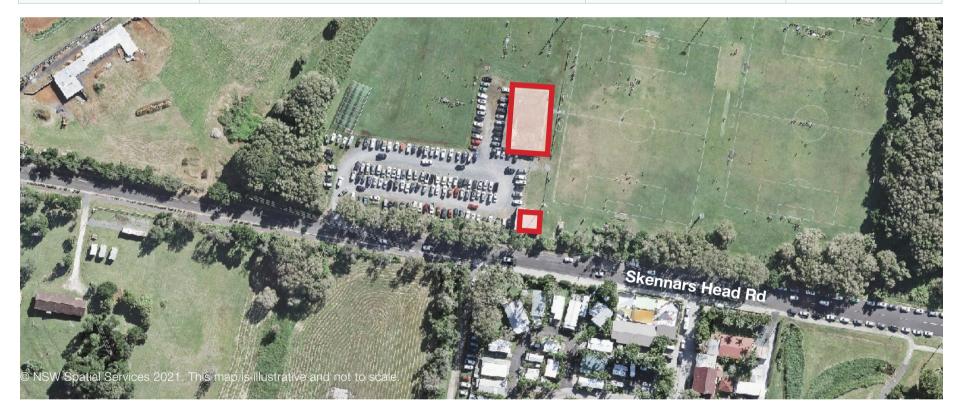

| Organisation                                               | Location of Property                                                                                                                | Purpose                                            | Term of<br>Lease/Licence |
|------------------------------------------------------------|-------------------------------------------------------------------------------------------------------------------------------------|----------------------------------------------------|--------------------------|
| Lennox Head<br>Football Club<br>Incorporated<br>(Y0961122) | Skennars Sportsfield Clubhouse Building and part of Storage Shed <b>54 Skennars Head Road, Lennox Head</b> part of Lot 13 DP1245669 | Sports clubhouse and storage of sporting equipment | 4 year lease             |
| Le-Ba<br>Boardriders Inc<br>(Y1211612)                     | Part of Storage Shed at Skennars<br>Sportsfield<br><b>54 Skennars Head Road, Lennox</b><br><b>Head</b> part of Lot 13 DP1245669     | Storage of sporting equipment                      | 4 year<br>licence        |