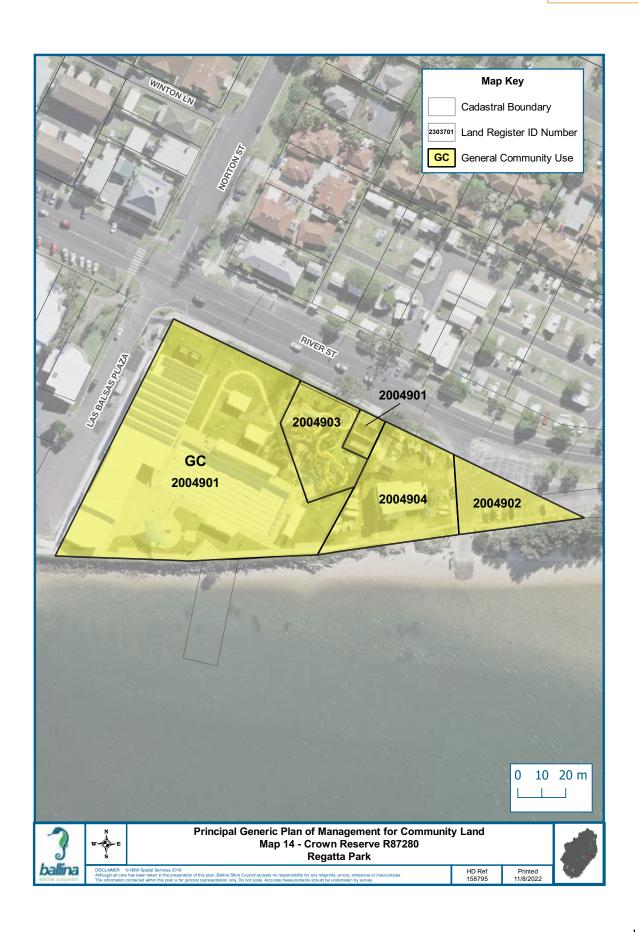

| RESERVE NO.                                          | RESERVE<br>PURPOSE                                        | GAZETTAL<br>DATE | PROPERTIES                                                                                                                    | CATEGORISATION                                            |
|------------------------------------------------------|-----------------------------------------------------------|------------------|-------------------------------------------------------------------------------------------------------------------------------|-----------------------------------------------------------|
| Part R84107 <sup>182</sup><br>Shaws Bay Holiday Park | Public Recreation,<br>Resting Place                       | 14/12/1962       | Lots 5-6 Sec 87 DP 758047<br>Lot 2 & 15 Sec 89 DP 758047<br>Lot 7022 DP 1050837<br>Lot 7015 DP 1064316                        | General Community Use<br>Park<br>Natural Area - Foreshore |
| R87219<br>Empire Vale Public Baths                   | Public Baths                                              | 13/06/1969       | Lot 7300 DP 1143355                                                                                                           | Natural Area - Watercourse                                |
| R87280<br>Regatta Park (Pool and Sailing<br>Club)    | Public Recreation                                         | 25/07/1969       | Lot 1-2 DP 1051004                                                                                                            | General Community Use                                     |
| R88004<br>Shaws Bay Reserve                          | Public Recreation                                         | 13/11/1970       | Lot 439 DP 43825<br>Lot 497 DP 729703<br>Lot 7016 DP 1068899                                                                  | Park Natural Area – Bushland Natural Area - Foreshore     |
| R89799<br>Tintenbar Recreation Reserve<br>Trust      | Public Recreation                                         | 14/05/1976       | Lot 10 Sec 2 DP 758980                                                                                                        | Natural Area - Bushland                                   |
| R90849<br>Empire Vale Foreshore                      | Public Recreation                                         | 05/08/1977       | Lot 150 DP 755626                                                                                                             | Natural Area - Watercourse                                |
| R94164<br>Tintenbar Recreation Reserve<br>Trust      | Public Recreation                                         | 09/01/1981       | Lot 7001 DP 1029333                                                                                                           | Natural Area - Bushland                                   |
| R96642<br>Fishery Creek Boat Ramp                    | Public Recreation                                         | 11/03/1983       | Lot 459 DP 728654                                                                                                             | General Community Use                                     |
| R97297<br>Bicentennial Gardens                       | Preservation of<br>Fauna, Preservation<br>of Native Flora | 01/06/1984       | Lots 310 & 387 DP 755684                                                                                                      | Natural Area - Bushland                                   |
| R97786 Regatta Reserve<br>(Maritime Museum)          | Museum,<br>Public Recreation                              | 10/05/1985       | Lot 502 DP 729388                                                                                                             | Park<br>General Community Use                             |
| R97810<br>Ross Lane Bushland                         | Preservation of<br>Native Flora                           | 14/06/1985       | Lots 105-106 DP 755725<br>Lot 7301 DP 755725                                                                                  | Natural Area - Bushland                                   |
| R97839<br>Lennox Head Pre School                     | Kindergarten                                              | 12/07/1985       | Lot 466 DP 729058                                                                                                             | General Community Use                                     |
| R140060<br>Little Fishery Creek Wetland              | Public Recreation                                         | 08/09/1989       | Lot 543 DP 729720                                                                                                             | Natural Area - Wetland                                    |
| R5400191<br>East Ballina Caravan Park                | Public Recreation                                         | 01/09/1916       | Lots 2-5 Sec 88 DP 758047                                                                                                     | Park<br>General Community Use                             |
| R700005<br>Pioneer Park                              | Public Park                                               | 22/11/1957       | Lot 7 Sec 88 DP 758047                                                                                                        | Park                                                      |
| R1002263 North Creek<br>Foreshore Re-serve           | Environmental<br>Protection<br>Public Recreation          | 12/02/1999       | Lot 7021 DP 1113001                                                                                                           | General Community Use<br>Natural Area – Bushland          |
| R1014248                                             | Environmental<br>Protection                               | 30/11/2007       | Lot 521 DP 729429<br>Lot 7316 DP 755684<br>Lot 1 DP 1069337<br>Part Lot 505 DP 729412<br>Part Lots 222, 233, 406 DP<br>755684 | Natural Area - Bushland                                   |
| R1014249                                             | Environmental Protection, Heritage Purposes               | 30/11/2007       | Part Lot 222 DP 755684                                                                                                        | Natural Area - Bushland                                   |