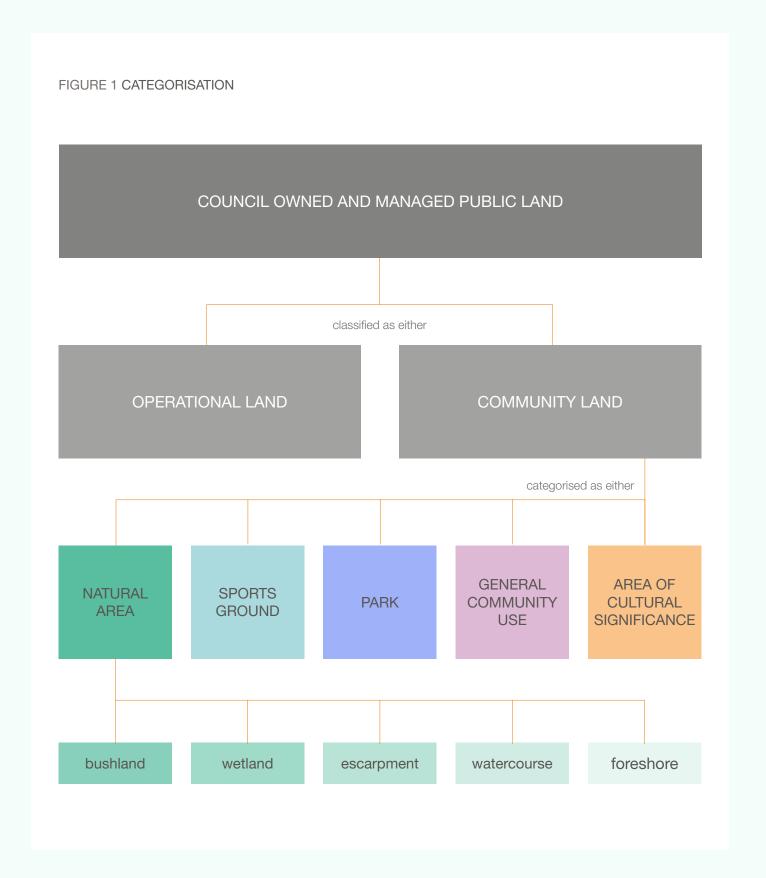

Land classified as 'community land' must be further categorised in accordance with the LG Act, as described below. The LG Act specifies the core objectives for the management of each category of community land.

#### CATEGORISATION OF THE LAND

As shown above, all community land is required to be categorised as one or more of the following categories. Where the land is owned by the Crown, the category assigned aligns with the purpose for which the land is dedicated or reserved.

The LG Act defines five categories of community land:

- Park for areas primarily used for passive recreation.
- Sportsground for areas where the primary use is for active recreation involving organised sports or the playing of outdoor games.
- General community use for all areas where the primary purpose relates to public recreation and the physical, cultural, social, and intellectual welfare or development of members of the public. This includes venues such as community halls, scout and guide halls, and libraries.
- Cultural significance for areas with Aboriginal, aesthetic, archaeological, historical, technical, research or social significance.

 Natural area for all areas that play an important role in the area's ecology. This category is further subdivided into bushland, escarpment, foreshore, watercourse and wetland categories.

The categorisation of the land is identified in the tables and maps in Appendix 1 and 2.

At the time of adoption of this POM, there are no sites categorised as areas of cultural significance.

An individual land parcel may comprise two or more categories (e.g. Natural Area and Sportsground). Refer to Appendix 1 and 2 for land register information, and the accompanying maps show locations where land parcels have multiple categories assigned. For such parcels, each area is to be managed under the relevant provisions of the category assigned to that area.

The categories reflect land use and/or the physical characteristics of the land. Categorisation allows the Shire to focus its attention on the dominant character of the land, and the operational management of the asset.