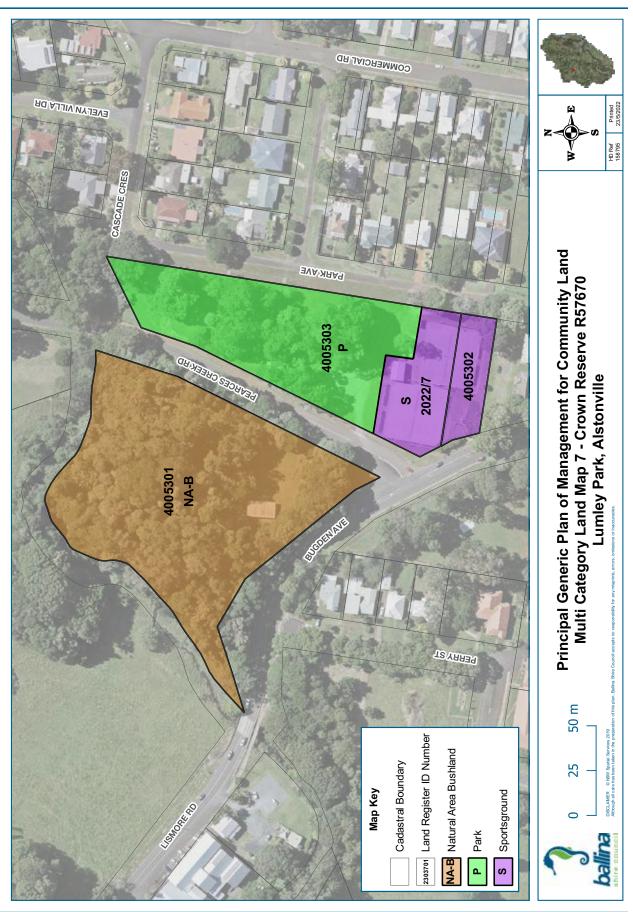

TABLE 2.1 CROWN RESERVES COVERED BY THIS POM

| RESERVE NO.                                               | RESERVE<br>PURPOSE | GAZETTAL<br>DATE | PROPERTIES                                                                                                                                    | CATEGORISATION                                              |  |
|-----------------------------------------------------------|--------------------|------------------|-----------------------------------------------------------------------------------------------------------------------------------------------|-------------------------------------------------------------|--|
| R1239¹<br>Wardell Recreation Reserve                      | Public Recreation  | 03/12/1884       | Lot 75 DP 728641<br>Lot 3 DP 921060                                                                                                           | Park<br>General Community Use<br>Natural Area - Bushland    |  |
| R43218 <sup>1</sup><br>Wardell Wharf                      | Wharfage           | 04/11/1908       | Lot 80 DP 728670                                                                                                                              | Natural Area – Bushland<br>General Community Use            |  |
| R49211<br>Meldrum Park                                    | Public Recreation  | 27/08/1913       | Lot 1 Sec 50 DP 758047                                                                                                                        | Park                                                        |  |
| R54223<br>Tintenbar Recreation<br>Ground                  | Public Recreation  | 15/10/1920       | Lot 371 DP 729061                                                                                                                             | Sportsground                                                |  |
| R57670<br>Lumley Park                                     | Public Recreation  | 12/12/1924       | Lot 7004 DP 92641<br>Lot 333 DP 755745                                                                                                        | Park Sportsground<br>Natural Area - Bushland                |  |
| R71612<br>Captain Cook Park and RSL<br>Memorial Park      | Public Recreation  | 17/08/1945       | Lot 488 DP 729289<br>Lot 8 Sec 5A DP 758047<br>Lot 546 DP 821908                                                                              | Park<br>General Community Use<br>Natural Area - Watercourse |  |
| R74018<br>Riverview Park                                  | Public Recreation  | 09/02/1951       | Lot 5 DP 244833<br>Lot 470 DP 729075                                                                                                          | Park<br>Natural Area - Foreshore                            |  |
| R82164<br>Kingsford Smith Reserve                         | Public Recreation  | 20/11/1959       | Lot 7006 DP 1068885<br>Lots 7007 & 7008 DP 1068886<br>Lot 7036 DP 1068936<br>Lot 7037 DP 1069244<br>Lot 153 DP 1098090<br>Lot 7064 DP 1118403 | Park<br>Sportsground<br>General Community Use               |  |
| Part R82783 <sup>3</sup> Lake Ainsworth Foreshore Reserve | Public Recreation  | 09/09/1960       | Part Lot 62 DP 755725<br>Lots 7001 & 7002 DP 1052251<br>Lot 7006 DP 1052252                                                                   | Park<br>Natural Area - Bushland                             |  |
| R83963<br>Saunders Oval                                   | Public Recreation  | 24/08/1962       | Lot 495 DP 729297<br>Lot 4 DP 1153430<br>Part Lot 1 DP 1153430                                                                                | General Community Use<br>Sportsground                       |  |
| R83979<br>Waverly Park                                    | Public Recreation  | 07/09/1962       | Lot 462 DP 728656                                                                                                                             | Park                                                        |  |