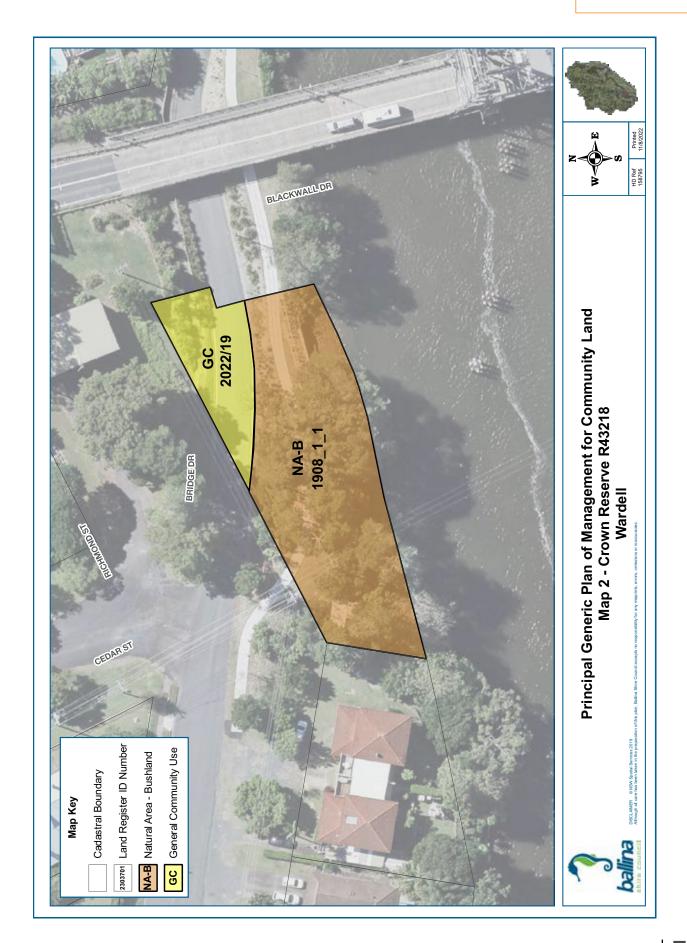

TABLE 2.1 CROWN RESERVES COVERED BY THIS POM

| RESERVE NO.                                               | RESERVE<br>PURPOSE | GAZETTAL<br>DATE | PROPERTIES                                                                                                                                    | CATEGORISATION                                              |  |
|-----------------------------------------------------------|--------------------|------------------|-----------------------------------------------------------------------------------------------------------------------------------------------|-------------------------------------------------------------|--|
| R1239¹<br>Wardell Recreation Reserve                      | Public Recreation  | 03/12/1884       | Lot 75 DP 728641<br>Lot 3 DP 921060                                                                                                           | Park<br>General Community Use<br>Natural Area - Bushland    |  |
| R43218 <sup>1</sup><br>Wardell Wharf                      | Wharfage           | 04/11/1908       | Lot 80 DP 728670                                                                                                                              | Natural Area – Bushland<br>General Community Use            |  |
| R49211<br>Meldrum Park                                    | Public Recreation  | 27/08/1913       | Lot 1 Sec 50 DP 758047                                                                                                                        | Park                                                        |  |
| R54223<br>Tintenbar Recreation<br>Ground                  | Public Recreation  | 15/10/1920       | Lot 371 DP 729061                                                                                                                             | Sportsground                                                |  |
| R57670<br>Lumley Park                                     | Public Recreation  | 12/12/1924       | Lot 7004 DP 92641<br>Lot 333 DP 755745                                                                                                        | Park Sportsground<br>Natural Area - Bushland                |  |
| R71612<br>Captain Cook Park and RSL<br>Memorial Park      | Public Recreation  | 17/08/1945       | Lot 488 DP 729289<br>Lot 8 Sec 5A DP 758047<br>Lot 546 DP 821908                                                                              | Park<br>General Community Use<br>Natural Area - Watercourse |  |
| R74018<br>Riverview Park                                  | Public Recreation  | 09/02/1951       | Lot 5 DP 244833<br>Lot 470 DP 729075                                                                                                          | Park<br>Natural Area - Foreshore                            |  |
| R82164<br>Kingsford Smith Reserve                         | Public Recreation  | 20/11/1959       | Lot 7006 DP 1068885<br>Lots 7007 & 7008 DP 1068886<br>Lot 7036 DP 1068936<br>Lot 7037 DP 1069244<br>Lot 153 DP 1098090<br>Lot 7064 DP 1118403 | Park<br>Sportsground<br>General Community Use               |  |
| Part R82783 <sup>3</sup> Lake Ainsworth Foreshore Reserve | Public Recreation  | 09/09/1960       | Part Lot 62 DP 755725<br>Lots 7001 & 7002 DP 1052251<br>Lot 7006 DP 1052252                                                                   | Park<br>Natural Area - Bushland                             |  |
| R83963<br>Saunders Oval                                   | Public Recreation  | 24/08/1962       | Lot 495 DP 729297<br>Lot 4 DP 1153430<br>Part Lot 1 DP 1153430                                                                                | General Community Use<br>Sportsground                       |  |
| R83979<br>Waverly Park                                    | Public Recreation  | 07/09/1962       | Lot 462 DP 728656                                                                                                                             | Park                                                        |  |