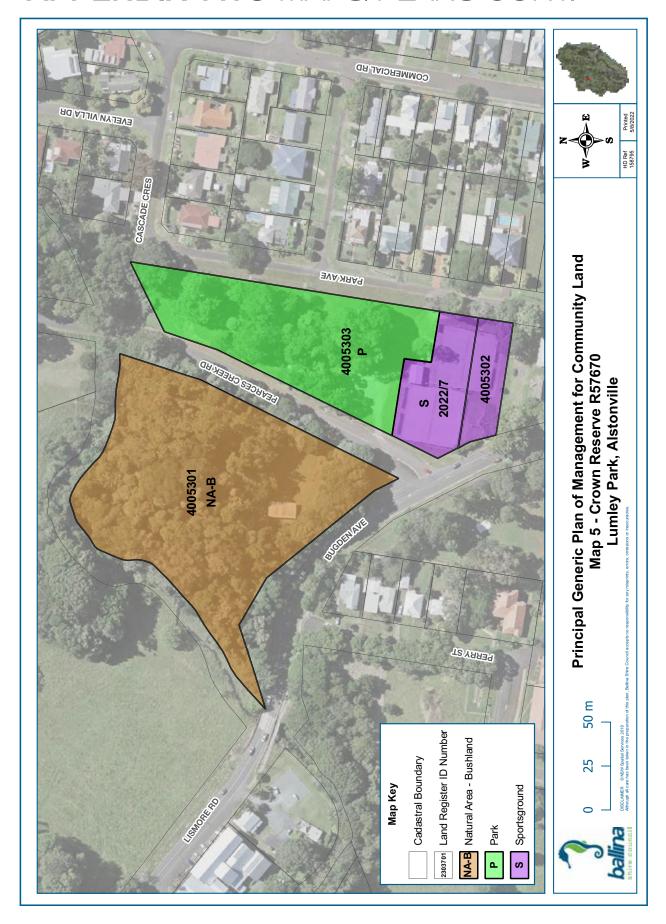

Table 2.1 (below), summarises the Crown Reserves, managed by Council, that are subject to this Generic POM.

Appendix 1 contains further details and relevant maps of Council-owned land.

Appendix 2 contains details and maps for all Councilmanaged Crown reserves contained in the Land Register at the time of adoption of this POM.

TABLE 2.1 CROWN RESERVES COVERED BY THIS POM

| RESERVE NO.                                               | RESERVE<br>PURPOSE | GAZETTAL<br>DATE | PROPERTIES                                                                                                                                    | CATEGORISATION                                              |  |
|-----------------------------------------------------------|--------------------|------------------|-----------------------------------------------------------------------------------------------------------------------------------------------|-------------------------------------------------------------|--|
| R1239¹<br>Wardell Recreation Reserve                      | Public Recreation  | 03/12/1884       | Lot 75 DP 728641<br>Lot 3 DP 921060                                                                                                           | Park<br>General Community Use<br>Natural Area - Bushland    |  |
| R43218 <sup>1</sup><br>Wardell Wharf                      | Wharfage           | 04/11/1908       | Lot 80 DP 728670                                                                                                                              | Natural Area – Bushland<br>General Community Use            |  |
| R49211<br>Meldrum Park                                    | Public Recreation  | 27/08/1913       | Lot 1 Sec 50 DP 758047                                                                                                                        | Park                                                        |  |
| R54223<br>Tintenbar Recreation<br>Ground                  | Public Recreation  | 15/10/1920       | Lot 371 DP 729061                                                                                                                             | Sportsground                                                |  |
| R57670<br>Lumley Park                                     | Public Recreation  | 12/12/1924       | Lot 7004 DP 92641<br>Lot 333 DP 755745                                                                                                        | Park Sportsground<br>Natural Area - Bushland                |  |
| R71612<br>Captain Cook Park and RSL<br>Memorial Park      | Public Recreation  | 17/08/1945       | Lot 488 DP 729289<br>Lot 8 Sec 5A DP 758047<br>Lot 546 DP 821908                                                                              | Park<br>General Community Use<br>Natural Area - Watercourse |  |
| R74018<br>Riverview Park                                  | Public Recreation  | 09/02/1951       | Lot 5 DP 244833<br>Lot 470 DP 729075                                                                                                          | Park<br>Natural Area - Foreshore                            |  |
| R82164<br>Kingsford Smith Reserve                         | Public Recreation  | 20/11/1959       | Lot 7006 DP 1068885<br>Lots 7007 & 7008 DP 1068886<br>Lot 7036 DP 1068936<br>Lot 7037 DP 1069244<br>Lot 153 DP 1098090<br>Lot 7064 DP 1118403 | Park<br>Sportsground<br>General Community Use               |  |
| Part R82783 <sup>3</sup> Lake Ainsworth Foreshore Reserve | Public Recreation  | 09/09/1960       | Part Lot 62 DP 755725<br>Lots 7001 & 7002 DP 1052251<br>Lot 7006 DP 1052252                                                                   | Park<br>Natural Area - Bushland                             |  |
| R83963<br>Saunders Oval                                   | Public Recreation  | 24/08/1962       | Lot 495 DP 729297<br>Lot 4 DP 1153430<br>Part Lot 1 DP 1153430                                                                                | General Community Use<br>Sportsground                       |  |
| R83979<br>Waverly Park                                    | Public Recreation  | 07/09/1962       | Lot 462 DP 728656                                                                                                                             | Park                                                        |  |