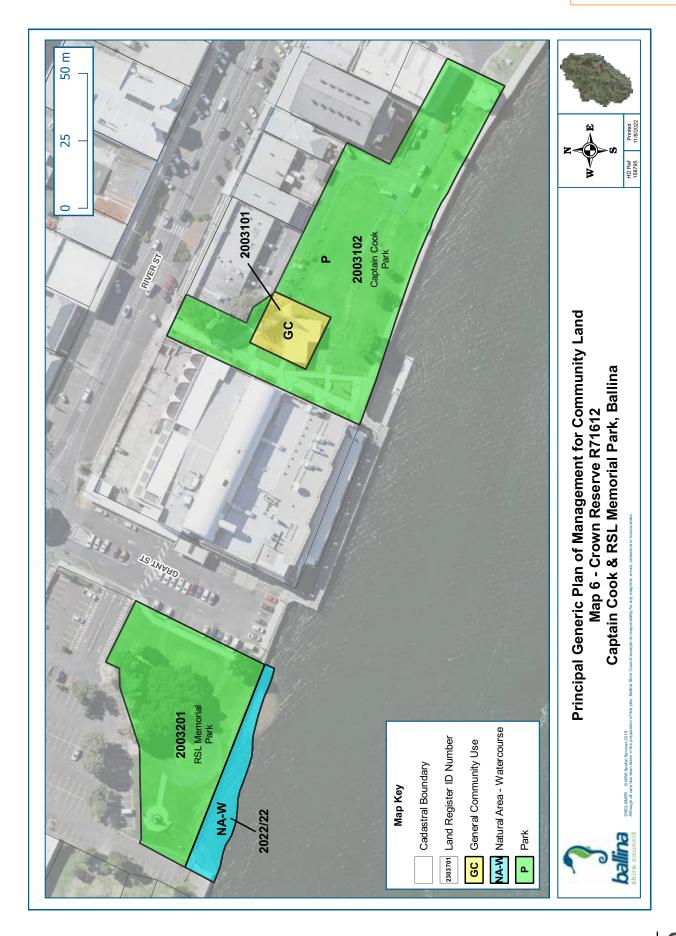

Table 2.1 (below), summarises the Crown Reserves, managed by Council, that are subject to this Generic POM.

Appendix 1 contains further details and relevant maps of Council-owned land.

Appendix 2 contains details and maps for all Councilmanaged Crown reserves contained in the Land Register at the time of adoption of this POM.

TABLE 2.1 CROWN RESERVES COVERED BY THIS POM

| RESERVE NO.                                               | RESERVE<br>PURPOSE | GAZETTAL<br>DATE | PROPERTIES                                                                                                                                    | CATEGORISATION                                              |  |
|-----------------------------------------------------------|--------------------|------------------|-----------------------------------------------------------------------------------------------------------------------------------------------|-------------------------------------------------------------|--|
| R1239¹<br>Wardell Recreation Reserve                      | Public Recreation  | 03/12/1884       | Lot 75 DP 728641<br>Lot 3 DP 921060                                                                                                           | Park<br>General Community Use<br>Natural Area - Bushland    |  |
| R43218 <sup>1</sup><br>Wardell Wharf                      | Wharfage           | 04/11/1908       | Lot 80 DP 728670                                                                                                                              | Natural Area – Bushland<br>General Community Use            |  |
| R49211<br>Meldrum Park                                    | Public Recreation  | 27/08/1913       | Lot 1 Sec 50 DP 758047                                                                                                                        | Park                                                        |  |
| R54223<br>Tintenbar Recreation<br>Ground                  | Public Recreation  | 15/10/1920       | Lot 371 DP 729061                                                                                                                             | Sportsground                                                |  |
| R57670<br>Lumley Park                                     | Public Recreation  | 12/12/1924       | Lot 7004 DP 92641<br>Lot 333 DP 755745                                                                                                        | Park Sportsground<br>Natural Area - Bushland                |  |
| R71612<br>Captain Cook Park and RSL<br>Memorial Park      | Public Recreation  | 17/08/1945       | Lot 488 DP 729289<br>Lot 8 Sec 5A DP 758047<br>Lot 546 DP 821908                                                                              | Park<br>General Community Use<br>Natural Area - Watercourse |  |
| R74018<br>Riverview Park                                  | Public Recreation  | 09/02/1951       | Lot 5 DP 244833<br>Lot 470 DP 729075                                                                                                          | Park<br>Natural Area - Foreshore                            |  |
| R82164<br>Kingsford Smith Reserve                         | Public Recreation  | 20/11/1959       | Lot 7006 DP 1068885<br>Lots 7007 & 7008 DP 1068886<br>Lot 7036 DP 1068936<br>Lot 7037 DP 1069244<br>Lot 153 DP 1098090<br>Lot 7064 DP 1118403 | Park<br>Sportsground<br>General Community Use               |  |
| Part R82783 <sup>3</sup> Lake Ainsworth Foreshore Reserve | Public Recreation  | 09/09/1960       | Part Lot 62 DP 755725<br>Lots 7001 & 7002 DP 1052251<br>Lot 7006 DP 1052252                                                                   | Park<br>Natural Area - Bushland                             |  |
| R83963<br>Saunders Oval                                   | Public Recreation  | 24/08/1962       | Lot 495 DP 729297<br>Lot 4 DP 1153430<br>Part Lot 1 DP 1153430                                                                                | General Community Use<br>Sportsground                       |  |
| R83979<br>Waverly Park                                    | Public Recreation  | 07/09/1962       | Lot 462 DP 728656                                                                                                                             | Park                                                        |  |