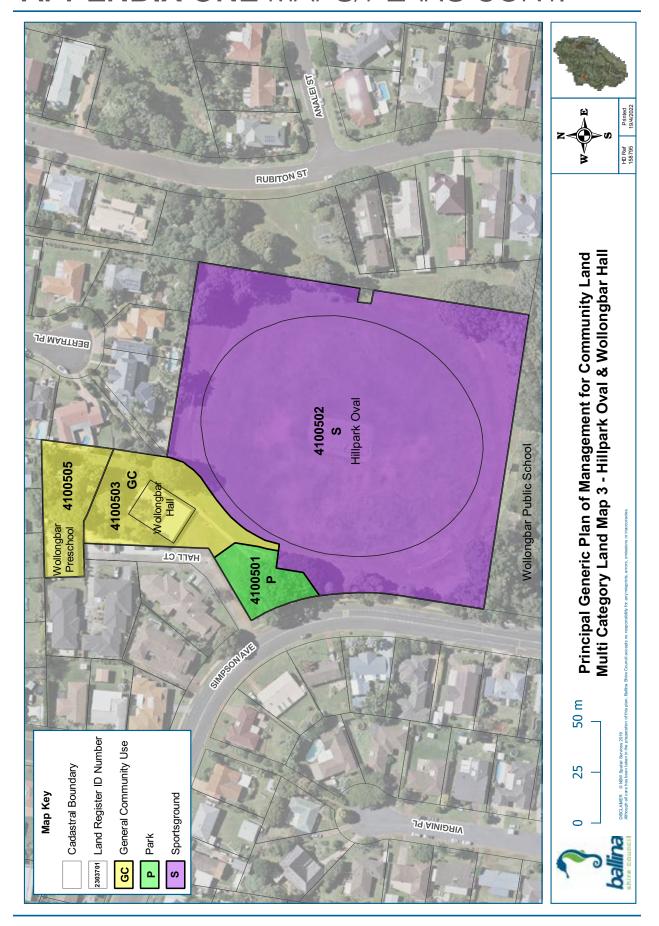

TABLE 2.1 CROWN RESERVES COVERED BY THIS POM

| RESERVE NO.                                               | RESERVE<br>PURPOSE | GAZETTAL<br>DATE | PROPERTIES                                                                                                                                    | CATEGORISATION                                              |  |
|-----------------------------------------------------------|--------------------|------------------|-----------------------------------------------------------------------------------------------------------------------------------------------|-------------------------------------------------------------|--|
| R1239¹<br>Wardell Recreation Reserve                      | Public Recreation  | 03/12/1884       | Lot 75 DP 728641<br>Lot 3 DP 921060                                                                                                           | Park<br>General Community Use<br>Natural Area - Bushland    |  |
| R43218 <sup>1</sup><br>Wardell Wharf                      | Wharfage           | 04/11/1908       | Lot 80 DP 728670                                                                                                                              | Natural Area – Bushland<br>General Community Use            |  |
| R49211<br>Meldrum Park                                    | Public Recreation  | 27/08/1913       | Lot 1 Sec 50 DP 758047                                                                                                                        | Park                                                        |  |
| R54223<br>Tintenbar Recreation<br>Ground                  | Public Recreation  | 15/10/1920       | Lot 371 DP 729061                                                                                                                             | Sportsground                                                |  |
| R57670<br>Lumley Park                                     | Public Recreation  | 12/12/1924       | Lot 7004 DP 92641<br>Lot 333 DP 755745                                                                                                        | Park Sportsground<br>Natural Area - Bushland                |  |
| R71612<br>Captain Cook Park and RSL<br>Memorial Park      | Public Recreation  | 17/08/1945       | Lot 488 DP 729289<br>Lot 8 Sec 5A DP 758047<br>Lot 546 DP 821908                                                                              | Park<br>General Community Use<br>Natural Area - Watercourse |  |
| R74018<br>Riverview Park                                  | Public Recreation  | 09/02/1951       | Lot 5 DP 244833<br>Lot 470 DP 729075                                                                                                          | Park<br>Natural Area - Foreshore                            |  |
| R82164<br>Kingsford Smith Reserve                         | Public Recreation  | 20/11/1959       | Lot 7006 DP 1068885<br>Lots 7007 & 7008 DP 1068886<br>Lot 7036 DP 1068936<br>Lot 7037 DP 1069244<br>Lot 153 DP 1098090<br>Lot 7064 DP 1118403 | Park<br>Sportsground<br>General Community Use               |  |
| Part R82783 <sup>3</sup> Lake Ainsworth Foreshore Reserve | Public Recreation  | 09/09/1960       | Part Lot 62 DP 755725<br>Lots 7001 & 7002 DP 1052251<br>Lot 7006 DP 1052252                                                                   | Park<br>Natural Area - Bushland                             |  |
| R83963<br>Saunders Oval                                   | Public Recreation  | 24/08/1962       | Lot 495 DP 729297<br>Lot 4 DP 1153430<br>Part Lot 1 DP 1153430                                                                                | General Community Use<br>Sportsground                       |  |
| R83979<br>Waverly Park                                    | Public Recreation  | 07/09/1962       | Lot 462 DP 728656                                                                                                                             | Park                                                        |  |