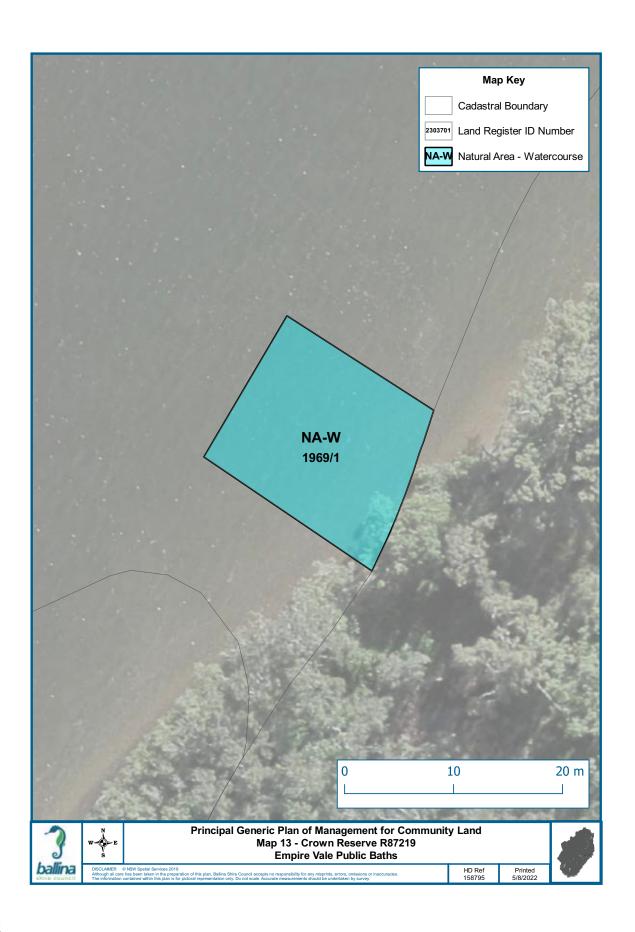

| RESERVE NO.                                          | RESERVE<br>PURPOSE                                        | GAZETTAL<br>DATE | PROPERTIES                                                                                                                    | CATEGORISATION                                            |
|------------------------------------------------------|-----------------------------------------------------------|------------------|-------------------------------------------------------------------------------------------------------------------------------|-----------------------------------------------------------|
| Part R84107 <sup>182</sup><br>Shaws Bay Holiday Park | Public Recreation,<br>Resting Place                       | 14/12/1962       | Lots 5-6 Sec 87 DP 758047<br>Lot 2 & 15 Sec 89 DP 758047<br>Lot 7022 DP 1050837<br>Lot 7015 DP 1064316                        | General Community Use<br>Park<br>Natural Area - Foreshore |
| R87219<br>Empire Vale Public Baths                   | Public Baths                                              | 13/06/1969       | Lot 7300 DP 1143355                                                                                                           | Natural Area - Watercourse                                |
| R87280<br>Regatta Park (Pool and Sailing<br>Club)    | Public Recreation                                         | 25/07/1969       | Lot 1-2 DP 1051004                                                                                                            | General Community Use                                     |
| R88004<br>Shaws Bay Reserve                          | Public Recreation                                         | 13/11/1970       | Lot 439 DP 43825<br>Lot 497 DP 729703<br>Lot 7016 DP 1068899                                                                  | Park Natural Area – Bushland Natural Area - Foreshore     |
| R89799<br>Tintenbar Recreation Reserve<br>Trust      | Public Recreation                                         | 14/05/1976       | Lot 10 Sec 2 DP 758980                                                                                                        | Natural Area - Bushland                                   |
| R90849<br>Empire Vale Foreshore                      | Public Recreation                                         | 05/08/1977       | Lot 150 DP 755626                                                                                                             | Natural Area - Watercourse                                |
| R94164<br>Tintenbar Recreation Reserve<br>Trust      | Public Recreation                                         | 09/01/1981       | Lot 7001 DP 1029333                                                                                                           | Natural Area - Bushland                                   |
| R96642<br>Fishery Creek Boat Ramp                    | Public Recreation                                         | 11/03/1983       | Lot 459 DP 728654                                                                                                             | General Community Use                                     |
| R97297<br>Bicentennial Gardens                       | Preservation of<br>Fauna, Preservation<br>of Native Flora | 01/06/1984       | Lots 310 & 387 DP 755684                                                                                                      | Natural Area - Bushland                                   |
| R97786 Regatta Reserve<br>(Maritime Museum)          | Museum,<br>Public Recreation                              | 10/05/1985       | Lot 502 DP 729388                                                                                                             | Park<br>General Community Use                             |
| R97810<br>Ross Lane Bushland                         | Preservation of<br>Native Flora                           | 14/06/1985       | Lots 105-106 DP 755725<br>Lot 7301 DP 755725                                                                                  | Natural Area - Bushland                                   |
| R97839<br>Lennox Head Pre School                     | Kindergarten                                              | 12/07/1985       | Lot 466 DP 729058                                                                                                             | General Community Use                                     |
| R140060<br>Little Fishery Creek Wetland              | Public Recreation                                         | 08/09/1989       | Lot 543 DP 729720                                                                                                             | Natural Area - Wetland                                    |
| R5400191<br>East Ballina Caravan Park                | Public Recreation                                         | 01/09/1916       | Lots 2-5 Sec 88 DP 758047                                                                                                     | Park<br>General Community Use                             |
| R700005<br>Pioneer Park                              | Public Park                                               | 22/11/1957       | Lot 7 Sec 88 DP 758047                                                                                                        | Park                                                      |
| R1002263 North Creek<br>Foreshore Re-serve           | Environmental<br>Protection<br>Public Recreation          | 12/02/1999       | Lot 7021 DP 1113001                                                                                                           | General Community Use<br>Natural Area – Bushland          |
| R1014248                                             | Environmental<br>Protection                               | 30/11/2007       | Lot 521 DP 729429<br>Lot 7316 DP 755684<br>Lot 1 DP 1069337<br>Part Lot 505 DP 729412<br>Part Lots 222, 233, 406 DP<br>755684 | Natural Area - Bushland                                   |
| R1014249                                             | Environmental Protection, Heritage Purposes               | 30/11/2007       | Part Lot 222 DP 755684                                                                                                        | Natural Area - Bushland                                   |