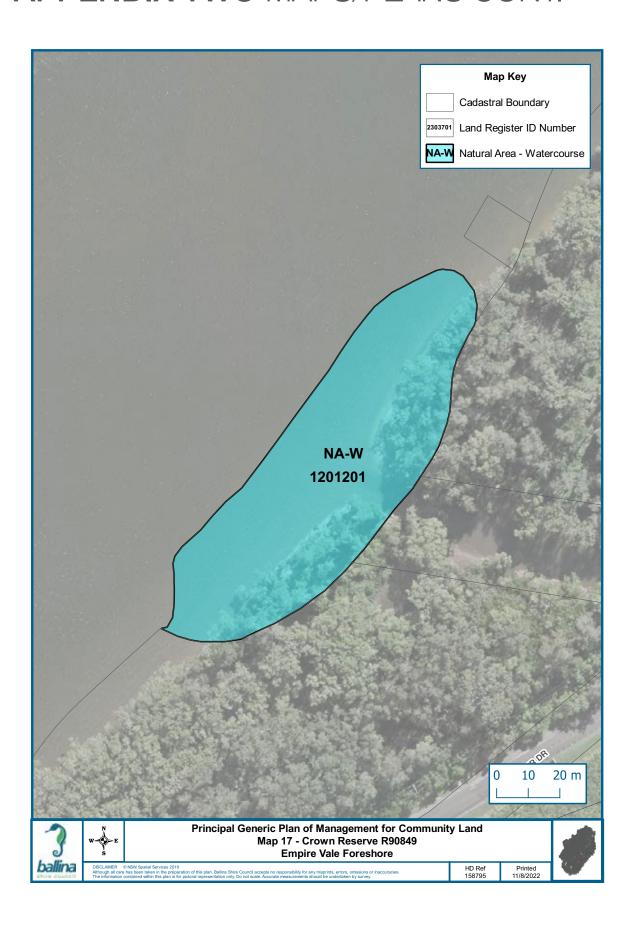

Table 2.1 (below), summarises the Crown Reserves, managed by Council, that are subject to this Generic POM.

Appendix 1 contains further details and relevant maps of Council-owned land.

Appendix 2 contains details and maps for all Councilmanaged Crown reserves contained in the Land Register at the time of adoption of this POM.

TABLE 2.1 CROWN RESERVES COVERED BY THIS POM

| RESERVE NO.                                               | RESERVE<br>PURPOSE | GAZETTAL<br>DATE | PROPERTIES                                                                                                                                    | CATEGORISATION                                              |  |
|-----------------------------------------------------------|--------------------|------------------|-----------------------------------------------------------------------------------------------------------------------------------------------|-------------------------------------------------------------|--|
| R1239¹<br>Wardell Recreation Reserve                      | Public Recreation  | 03/12/1884       | Lot 75 DP 728641<br>Lot 3 DP 921060                                                                                                           | Park<br>General Community Use<br>Natural Area - Bushland    |  |
| R43218 <sup>1</sup><br>Wardell Wharf                      | Wharfage           | 04/11/1908       | Lot 80 DP 728670                                                                                                                              | Natural Area – Bushland<br>General Community Use            |  |
| R49211<br>Meldrum Park                                    | Public Recreation  | 27/08/1913       | Lot 1 Sec 50 DP 758047                                                                                                                        | Park                                                        |  |
| R54223<br>Tintenbar Recreation<br>Ground                  | Public Recreation  | 15/10/1920       | Lot 371 DP 729061                                                                                                                             | Sportsground                                                |  |
| R57670<br>Lumley Park                                     | Public Recreation  | 12/12/1924       | Lot 7004 DP 92641<br>Lot 333 DP 755745                                                                                                        | Park Sportsground<br>Natural Area - Bushland                |  |
| R71612<br>Captain Cook Park and RSL<br>Memorial Park      | Public Recreation  | 17/08/1945       | Lot 488 DP 729289<br>Lot 8 Sec 5A DP 758047<br>Lot 546 DP 821908                                                                              | Park<br>General Community Use<br>Natural Area - Watercourse |  |
| R74018<br>Riverview Park                                  | Public Recreation  | 09/02/1951       | Lot 5 DP 244833<br>Lot 470 DP 729075                                                                                                          | Park<br>Natural Area - Foreshore                            |  |
| R82164<br>Kingsford Smith Reserve                         | Public Recreation  | 20/11/1959       | Lot 7006 DP 1068885<br>Lots 7007 & 7008 DP 1068886<br>Lot 7036 DP 1068936<br>Lot 7037 DP 1069244<br>Lot 153 DP 1098090<br>Lot 7064 DP 1118403 | Park<br>Sportsground<br>General Community Use               |  |
| Part R82783 <sup>3</sup> Lake Ainsworth Foreshore Reserve | Public Recreation  | 09/09/1960       | Part Lot 62 DP 755725<br>Lots 7001 & 7002 DP 1052251<br>Lot 7006 DP 1052252                                                                   | Park<br>Natural Area - Bushland                             |  |
| R83963<br>Saunders Oval                                   | Public Recreation  | 24/08/1962       | Lot 495 DP 729297<br>Lot 4 DP 1153430<br>Part Lot 1 DP 1153430                                                                                | General Community Use<br>Sportsground                       |  |
| R83979<br>Waverly Park                                    | Public Recreation  | 07/09/1962       | Lot 462 DP 728656                                                                                                                             | Park                                                        |  |

| RESERVE NO.                                          | RESERVE<br>PURPOSE                                        | GAZETTAL<br>DATE | PROPERTIES                                                                                                                    | CATEGORISATION                                            |
|------------------------------------------------------|-----------------------------------------------------------|------------------|-------------------------------------------------------------------------------------------------------------------------------|-----------------------------------------------------------|
| Part R84107 <sup>182</sup><br>Shaws Bay Holiday Park | Public Recreation,<br>Resting Place                       | 14/12/1962       | Lots 5-6 Sec 87 DP 758047<br>Lot 2 & 15 Sec 89 DP 758047<br>Lot 7022 DP 1050837<br>Lot 7015 DP 1064316                        | General Community Use<br>Park<br>Natural Area - Foreshore |
| R87219<br>Empire Vale Public Baths                   | Public Baths                                              | 13/06/1969       | Lot 7300 DP 1143355                                                                                                           | Natural Area - Watercourse                                |
| R87280<br>Regatta Park (Pool and Sailing<br>Club)    | Public Recreation                                         | 25/07/1969       | Lot 1-2 DP 1051004                                                                                                            | General Community Use                                     |
| R88004<br>Shaws Bay Reserve                          | Public Recreation                                         | 13/11/1970       | Lot 439 DP 43825<br>Lot 497 DP 729703<br>Lot 7016 DP 1068899                                                                  | Park Natural Area – Bushland Natural Area - Foreshore     |
| R89799<br>Tintenbar Recreation Reserve<br>Trust      | Public Recreation                                         | 14/05/1976       | Lot 10 Sec 2 DP 758980                                                                                                        | Natural Area - Bushland                                   |
| R90849<br>Empire Vale Foreshore                      | Public Recreation                                         | 05/08/1977       | Lot 150 DP 755626                                                                                                             | Natural Area - Watercourse                                |
| R94164<br>Tintenbar Recreation Reserve<br>Trust      | Public Recreation                                         | 09/01/1981       | Lot 7001 DP 1029333                                                                                                           | Natural Area - Bushland                                   |
| R96642<br>Fishery Creek Boat Ramp                    | Public Recreation                                         | 11/03/1983       | Lot 459 DP 728654                                                                                                             | General Community Use                                     |
| R97297<br>Bicentennial Gardens                       | Preservation of<br>Fauna, Preservation<br>of Native Flora | 01/06/1984       | Lots 310 & 387 DP 755684                                                                                                      | Natural Area - Bushland                                   |
| R97786 Regatta Reserve<br>(Maritime Museum)          | Museum,<br>Public Recreation                              | 10/05/1985       | Lot 502 DP 729388                                                                                                             | Park<br>General Community Use                             |
| R97810<br>Ross Lane Bushland                         | Preservation of<br>Native Flora                           | 14/06/1985       | Lots 105-106 DP 755725<br>Lot 7301 DP 755725                                                                                  | Natural Area - Bushland                                   |
| R97839<br>Lennox Head Pre School                     | Kindergarten                                              | 12/07/1985       | Lot 466 DP 729058                                                                                                             | General Community Use                                     |
| R140060<br>Little Fishery Creek Wetland              | Public Recreation                                         | 08/09/1989       | Lot 543 DP 729720                                                                                                             | Natural Area - Wetland                                    |
| R5400191<br>East Ballina Caravan Park                | Public Recreation                                         | 01/09/1916       | Lots 2-5 Sec 88 DP 758047                                                                                                     | Park<br>General Community Use                             |
| R700005<br>Pioneer Park                              | Public Park                                               | 22/11/1957       | Lot 7 Sec 88 DP 758047                                                                                                        | Park                                                      |
| R1002263 North Creek<br>Foreshore Re-serve           | Environmental<br>Protection<br>Public Recreation          | 12/02/1999       | Lot 7021 DP 1113001                                                                                                           | General Community Use<br>Natural Area – Bushland          |
| R1014248                                             | Environmental<br>Protection                               | 30/11/2007       | Lot 521 DP 729429<br>Lot 7316 DP 755684<br>Lot 1 DP 1069337<br>Part Lot 505 DP 729412<br>Part Lots 222, 233, 406 DP<br>755684 | Natural Area - Bushland                                   |
| R1014249                                             | Environmental Protection, Heritage Purposes               | 30/11/2007       | Part Lot 222 DP 755684                                                                                                        | Natural Area - Bushland                                   |