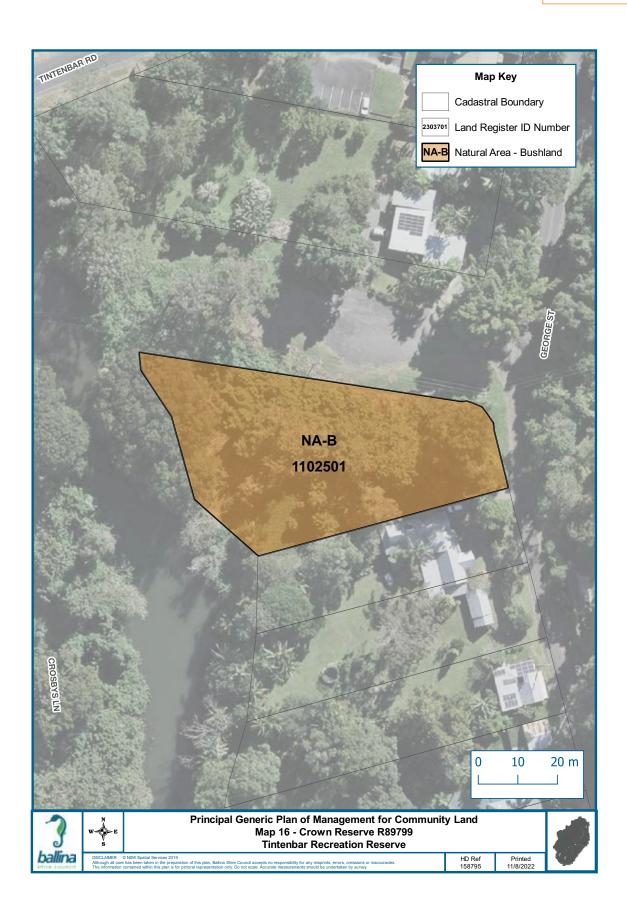

Table 2.1 (below), summarises the Crown Reserves, managed by Council, that are subject to this Generic POM.

Appendix 1 contains further details and relevant maps of Council-owned land.

Appendix 2 contains details and maps for all Councilmanaged Crown reserves contained in the Land Register at the time of adoption of this POM.

TABLE 2.1 CROWN RESERVES COVERED BY THIS POM

| RESERVE NO.                                               | RESERVE<br>PURPOSE | GAZETTAL<br>DATE | PROPERTIES                                                                                                                                    | CATEGORISATION                                              |  |
|-----------------------------------------------------------|--------------------|------------------|-----------------------------------------------------------------------------------------------------------------------------------------------|-------------------------------------------------------------|--|
| R1239¹<br>Wardell Recreation Reserve                      | Public Recreation  | 03/12/1884       | Lot 75 DP 728641<br>Lot 3 DP 921060                                                                                                           | Park<br>General Community Use<br>Natural Area - Bushland    |  |
| R43218 <sup>1</sup><br>Wardell Wharf                      | Wharfage           | 04/11/1908       | Lot 80 DP 728670                                                                                                                              | Natural Area – Bushland<br>General Community Use            |  |
| R49211<br>Meldrum Park                                    | Public Recreation  | 27/08/1913       | Lot 1 Sec 50 DP 758047                                                                                                                        | Park                                                        |  |
| R54223<br>Tintenbar Recreation<br>Ground                  | Public Recreation  | 15/10/1920       | Lot 371 DP 729061                                                                                                                             | Sportsground                                                |  |
| R57670<br>Lumley Park                                     | Public Recreation  | 12/12/1924       | Lot 7004 DP 92641<br>Lot 333 DP 755745                                                                                                        | Park Sportsground<br>Natural Area - Bushland                |  |
| R71612<br>Captain Cook Park and RSL<br>Memorial Park      | Public Recreation  | 17/08/1945       | Lot 488 DP 729289<br>Lot 8 Sec 5A DP 758047<br>Lot 546 DP 821908                                                                              | Park<br>General Community Use<br>Natural Area - Watercourse |  |
| R74018<br>Riverview Park                                  | Public Recreation  | 09/02/1951       | Lot 5 DP 244833<br>Lot 470 DP 729075                                                                                                          | Park<br>Natural Area - Foreshore                            |  |
| R82164<br>Kingsford Smith Reserve                         | Public Recreation  | 20/11/1959       | Lot 7006 DP 1068885<br>Lots 7007 & 7008 DP 1068886<br>Lot 7036 DP 1068936<br>Lot 7037 DP 1069244<br>Lot 153 DP 1098090<br>Lot 7064 DP 1118403 | Park<br>Sportsground<br>General Community Use               |  |
| Part R82783 <sup>3</sup> Lake Ainsworth Foreshore Reserve | Public Recreation  | 09/09/1960       | Part Lot 62 DP 755725<br>Lots 7001 & 7002 DP 1052251<br>Lot 7006 DP 1052252                                                                   | Park<br>Natural Area - Bushland                             |  |
| R83963<br>Saunders Oval                                   | Public Recreation  | 24/08/1962       | Lot 495 DP 729297<br>Lot 4 DP 1153430<br>Part Lot 1 DP 1153430                                                                                | General Community Use<br>Sportsground                       |  |
| R83979<br>Waverly Park                                    | Public Recreation  | 07/09/1962       | Lot 462 DP 728656                                                                                                                             | Park                                                        |  |

| RESERVE NO.                                          | RESERVE<br>PURPOSE                                        | GAZETTAL<br>DATE | PROPERTIES                                                                                                                    | CATEGORISATION                                            |
|------------------------------------------------------|-----------------------------------------------------------|------------------|-------------------------------------------------------------------------------------------------------------------------------|-----------------------------------------------------------|
| Part R84107 <sup>182</sup><br>Shaws Bay Holiday Park | Public Recreation,<br>Resting Place                       | 14/12/1962       | Lots 5-6 Sec 87 DP 758047<br>Lot 2 & 15 Sec 89 DP 758047<br>Lot 7022 DP 1050837<br>Lot 7015 DP 1064316                        | General Community Use<br>Park<br>Natural Area - Foreshore |
| R87219<br>Empire Vale Public Baths                   | Public Baths                                              | 13/06/1969       | Lot 7300 DP 1143355                                                                                                           | Natural Area - Watercourse                                |
| R87280<br>Regatta Park (Pool and Sailing<br>Club)    | Public Recreation                                         | 25/07/1969       | Lot 1-2 DP 1051004                                                                                                            | General Community Use                                     |
| R88004<br>Shaws Bay Reserve                          | Public Recreation                                         | 13/11/1970       | Lot 439 DP 43825<br>Lot 497 DP 729703<br>Lot 7016 DP 1068899                                                                  | Park Natural Area – Bushland Natural Area - Foreshore     |
| R89799<br>Tintenbar Recreation Reserve<br>Trust      | Public Recreation                                         | 14/05/1976       | Lot 10 Sec 2 DP 758980                                                                                                        | Natural Area - Bushland                                   |
| R90849<br>Empire Vale Foreshore                      | Public Recreation                                         | 05/08/1977       | Lot 150 DP 755626                                                                                                             | Natural Area - Watercourse                                |
| R94164<br>Tintenbar Recreation Reserve<br>Trust      | Public Recreation                                         | 09/01/1981       | Lot 7001 DP 1029333                                                                                                           | Natural Area - Bushland                                   |
| R96642<br>Fishery Creek Boat Ramp                    | Public Recreation                                         | 11/03/1983       | Lot 459 DP 728654                                                                                                             | General Community Use                                     |
| R97297<br>Bicentennial Gardens                       | Preservation of<br>Fauna, Preservation<br>of Native Flora | 01/06/1984       | Lots 310 & 387 DP 755684                                                                                                      | Natural Area - Bushland                                   |
| R97786 Regatta Reserve<br>(Maritime Museum)          | Museum,<br>Public Recreation                              | 10/05/1985       | Lot 502 DP 729388                                                                                                             | Park<br>General Community Use                             |
| R97810<br>Ross Lane Bushland                         | Preservation of<br>Native Flora                           | 14/06/1985       | Lots 105-106 DP 755725<br>Lot 7301 DP 755725                                                                                  | Natural Area - Bushland                                   |
| R97839<br>Lennox Head Pre School                     | Kindergarten                                              | 12/07/1985       | Lot 466 DP 729058                                                                                                             | General Community Use                                     |
| R140060<br>Little Fishery Creek Wetland              | Public Recreation                                         | 08/09/1989       | Lot 543 DP 729720                                                                                                             | Natural Area - Wetland                                    |
| R5400191<br>East Ballina Caravan Park                | Public Recreation                                         | 01/09/1916       | Lots 2-5 Sec 88 DP 758047                                                                                                     | Park<br>General Community Use                             |
| R700005<br>Pioneer Park                              | Public Park                                               | 22/11/1957       | Lot 7 Sec 88 DP 758047                                                                                                        | Park                                                      |
| R1002263 North Creek<br>Foreshore Re-serve           | Environmental<br>Protection<br>Public Recreation          | 12/02/1999       | Lot 7021 DP 1113001                                                                                                           | General Community Use<br>Natural Area – Bushland          |
| R1014248                                             | Environmental<br>Protection                               | 30/11/2007       | Lot 521 DP 729429<br>Lot 7316 DP 755684<br>Lot 1 DP 1069337<br>Part Lot 505 DP 729412<br>Part Lots 222, 233, 406 DP<br>755684 | Natural Area - Bushland                                   |
| R1014249                                             | Environmental Protection, Heritage Purposes               | 30/11/2007       | Part Lot 222 DP 755684                                                                                                        | Natural Area - Bushland                                   |