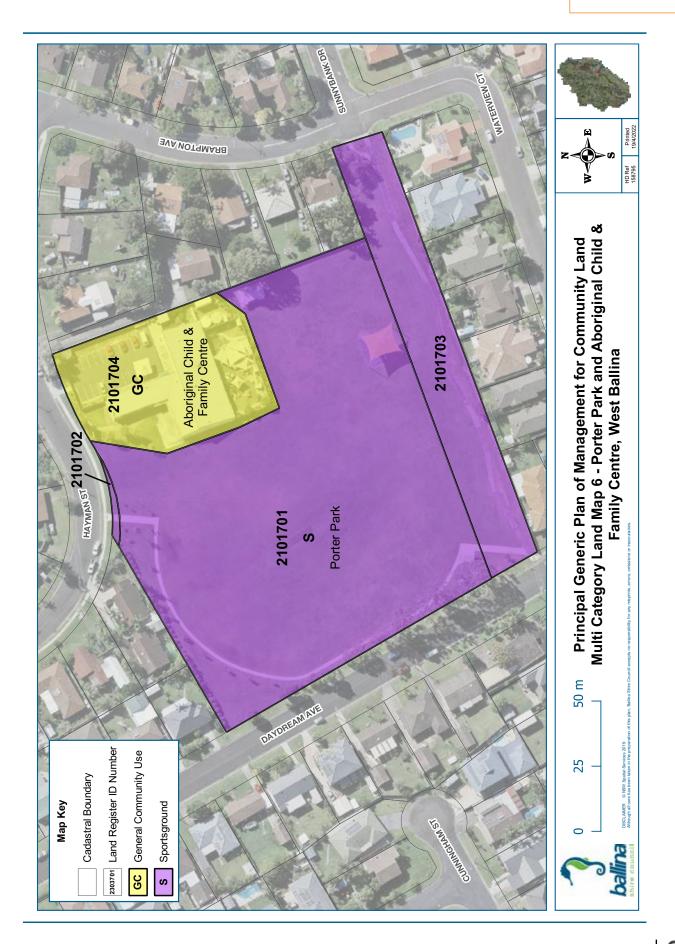

Table 2.1 (below), summarises the Crown Reserves, managed by Council, that are subject to this Generic POM.

Appendix 1 contains further details and relevant maps of Council-owned land.

Appendix 2 contains details and maps for all Councilmanaged Crown reserves contained in the Land Register at the time of adoption of this POM.

TABLE 2.1 CROWN RESERVES COVERED BY THIS POM

| RESERVE NO.                                               | RESERVE<br>PURPOSE | GAZETTAL<br>DATE | PROPERTIES                                                                                                                                    | CATEGORISATION                                              |  |
|-----------------------------------------------------------|--------------------|------------------|-----------------------------------------------------------------------------------------------------------------------------------------------|-------------------------------------------------------------|--|
| R1239¹<br>Wardell Recreation Reserve                      | Public Recreation  | 03/12/1884       | Lot 75 DP 728641<br>Lot 3 DP 921060                                                                                                           | Park<br>General Community Use<br>Natural Area - Bushland    |  |
| R43218 <sup>1</sup><br>Wardell Wharf                      | Wharfage           | 04/11/1908       | Lot 80 DP 728670                                                                                                                              | Natural Area – Bushland<br>General Community Use            |  |
| R49211<br>Meldrum Park                                    | Public Recreation  | 27/08/1913       | Lot 1 Sec 50 DP 758047                                                                                                                        | Park                                                        |  |
| R54223<br>Tintenbar Recreation<br>Ground                  | Public Recreation  | 15/10/1920       | Lot 371 DP 729061                                                                                                                             | Sportsground                                                |  |
| R57670<br>Lumley Park                                     | Public Recreation  | 12/12/1924       | Lot 7004 DP 92641<br>Lot 333 DP 755745                                                                                                        | Park Sportsground<br>Natural Area - Bushland                |  |
| R71612<br>Captain Cook Park and RSL<br>Memorial Park      | Public Recreation  | 17/08/1945       | Lot 488 DP 729289<br>Lot 8 Sec 5A DP 758047<br>Lot 546 DP 821908                                                                              | Park<br>General Community Use<br>Natural Area - Watercourse |  |
| R74018<br>Riverview Park                                  | Public Recreation  | 09/02/1951       | Lot 5 DP 244833<br>Lot 470 DP 729075                                                                                                          | Park<br>Natural Area - Foreshore                            |  |
| R82164<br>Kingsford Smith Reserve                         | Public Recreation  | 20/11/1959       | Lot 7006 DP 1068885<br>Lots 7007 & 7008 DP 1068886<br>Lot 7036 DP 1068936<br>Lot 7037 DP 1069244<br>Lot 153 DP 1098090<br>Lot 7064 DP 1118403 | Park<br>Sportsground<br>General Community Use               |  |
| Part R82783 <sup>3</sup> Lake Ainsworth Foreshore Reserve | Public Recreation  | 09/09/1960       | Part Lot 62 DP 755725<br>Lots 7001 & 7002 DP 1052251<br>Lot 7006 DP 1052252                                                                   | Park<br>Natural Area - Bushland                             |  |
| R83963<br>Saunders Oval                                   | Public Recreation  | 24/08/1962       | Lot 495 DP 729297<br>Lot 4 DP 1153430<br>Part Lot 1 DP 1153430                                                                                | General Community Use<br>Sportsground                       |  |
| R83979<br>Waverly Park                                    | Public Recreation  | 07/09/1962       | Lot 462 DP 728656                                                                                                                             | Park                                                        |  |