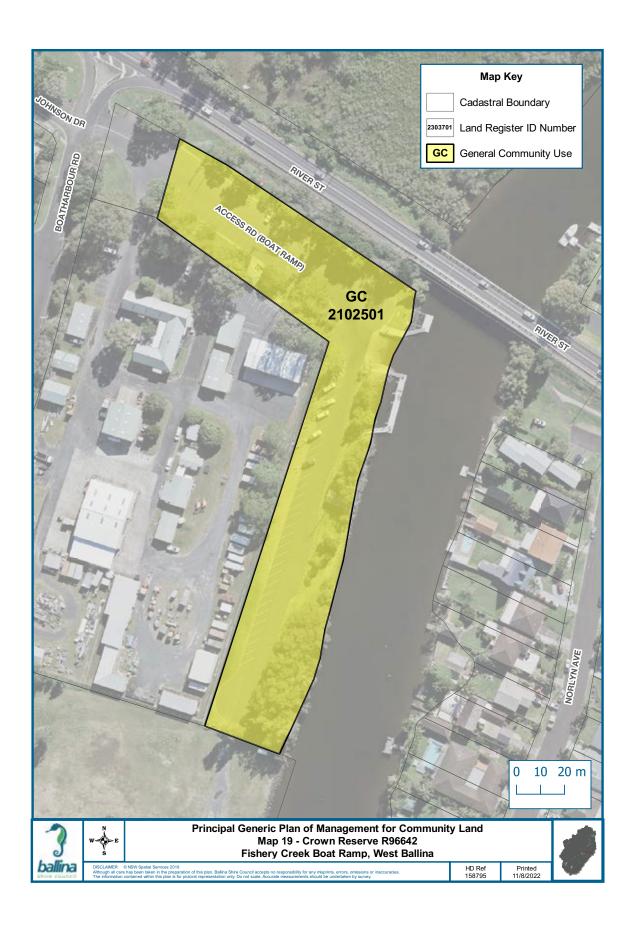

TABLE 2.1 CROWN RESERVES COVERED BY THIS POM

| RESERVE NO.                                               | RESERVE<br>PURPOSE | GAZETTAL<br>DATE | PROPERTIES                                                                                                                                    | CATEGORISATION                                              |  |
|-----------------------------------------------------------|--------------------|------------------|-----------------------------------------------------------------------------------------------------------------------------------------------|-------------------------------------------------------------|--|
| R1239¹<br>Wardell Recreation Reserve                      | Public Recreation  | 03/12/1884       | Lot 75 DP 728641<br>Lot 3 DP 921060                                                                                                           | Park<br>General Community Use<br>Natural Area - Bushland    |  |
| R43218 <sup>1</sup><br>Wardell Wharf                      | Wharfage           | 04/11/1908       | Lot 80 DP 728670                                                                                                                              | Natural Area – Bushland<br>General Community Use            |  |
| R49211<br>Meldrum Park                                    | Public Recreation  | 27/08/1913       | Lot 1 Sec 50 DP 758047                                                                                                                        | Park                                                        |  |
| R54223<br>Tintenbar Recreation<br>Ground                  | Public Recreation  | 15/10/1920       | Lot 371 DP 729061                                                                                                                             | Sportsground                                                |  |
| R57670<br>Lumley Park                                     | Public Recreation  | 12/12/1924       | Lot 7004 DP 92641<br>Lot 333 DP 755745                                                                                                        | Park Sportsground<br>Natural Area - Bushland                |  |
| R71612<br>Captain Cook Park and RSL<br>Memorial Park      | Public Recreation  | 17/08/1945       | Lot 488 DP 729289<br>Lot 8 Sec 5A DP 758047<br>Lot 546 DP 821908                                                                              | Park<br>General Community Use<br>Natural Area - Watercourse |  |
| R74018<br>Riverview Park                                  | Public Recreation  | 09/02/1951       | Lot 5 DP 244833<br>Lot 470 DP 729075                                                                                                          | Park<br>Natural Area - Foreshore                            |  |
| R82164<br>Kingsford Smith Reserve                         | Public Recreation  | 20/11/1959       | Lot 7006 DP 1068885<br>Lots 7007 & 7008 DP 1068886<br>Lot 7036 DP 1068936<br>Lot 7037 DP 1069244<br>Lot 153 DP 1098090<br>Lot 7064 DP 1118403 | Park<br>Sportsground<br>General Community Use               |  |
| Part R82783 <sup>3</sup> Lake Ainsworth Foreshore Reserve | Public Recreation  | 09/09/1960       | Part Lot 62 DP 755725<br>Lots 7001 & 7002 DP 1052251<br>Lot 7006 DP 1052252                                                                   | Park<br>Natural Area - Bushland                             |  |
| R83963<br>Saunders Oval                                   | Public Recreation  | 24/08/1962       | Lot 495 DP 729297<br>Lot 4 DP 1153430<br>Part Lot 1 DP 1153430                                                                                | General Community Use<br>Sportsground                       |  |
| R83979<br>Waverly Park                                    | Public Recreation  | 07/09/1962       | Lot 462 DP 728656                                                                                                                             | Park                                                        |  |