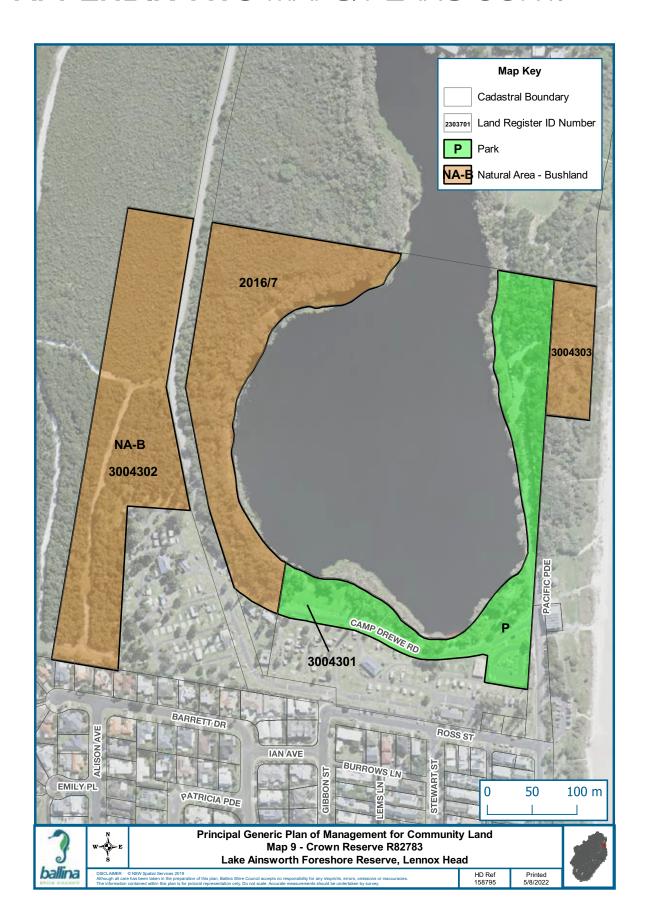

TABLE 2.1 CROWN RESERVES COVERED BY THIS POM

| RESERVE NO.                                               | RESERVE<br>PURPOSE | GAZETTAL<br>DATE | PROPERTIES                                                                                                                                    | CATEGORISATION                                              |  |
|-----------------------------------------------------------|--------------------|------------------|-----------------------------------------------------------------------------------------------------------------------------------------------|-------------------------------------------------------------|--|
| R1239¹<br>Wardell Recreation Reserve                      | Public Recreation  | 03/12/1884       | Lot 75 DP 728641<br>Lot 3 DP 921060                                                                                                           | Park<br>General Community Use<br>Natural Area - Bushland    |  |
| R43218 <sup>1</sup><br>Wardell Wharf                      | Wharfage           | 04/11/1908       | Lot 80 DP 728670                                                                                                                              | Natural Area – Bushland<br>General Community Use            |  |
| R49211<br>Meldrum Park                                    | Public Recreation  | 27/08/1913       | Lot 1 Sec 50 DP 758047                                                                                                                        | Park                                                        |  |
| R54223<br>Tintenbar Recreation<br>Ground                  | Public Recreation  | 15/10/1920       | Lot 371 DP 729061                                                                                                                             | Sportsground                                                |  |
| R57670<br>Lumley Park                                     | Public Recreation  | 12/12/1924       | Lot 7004 DP 92641<br>Lot 333 DP 755745                                                                                                        | Park Sportsground<br>Natural Area - Bushland                |  |
| R71612<br>Captain Cook Park and RSL<br>Memorial Park      | Public Recreation  | 17/08/1945       | Lot 488 DP 729289<br>Lot 8 Sec 5A DP 758047<br>Lot 546 DP 821908                                                                              | Park<br>General Community Use<br>Natural Area - Watercourse |  |
| R74018<br>Riverview Park                                  | Public Recreation  | 09/02/1951       | Lot 5 DP 244833<br>Lot 470 DP 729075                                                                                                          | Park<br>Natural Area - Foreshore                            |  |
| R82164<br>Kingsford Smith Reserve                         | Public Recreation  | 20/11/1959       | Lot 7006 DP 1068885<br>Lots 7007 & 7008 DP 1068886<br>Lot 7036 DP 1068936<br>Lot 7037 DP 1069244<br>Lot 153 DP 1098090<br>Lot 7064 DP 1118403 | Park<br>Sportsground<br>General Community Use               |  |
| Part R82783 <sup>3</sup> Lake Ainsworth Foreshore Reserve | Public Recreation  | 09/09/1960       | Part Lot 62 DP 755725<br>Lots 7001 & 7002 DP 1052251<br>Lot 7006 DP 1052252                                                                   | Park<br>Natural Area - Bushland                             |  |
| R83963<br>Saunders Oval                                   | Public Recreation  | 24/08/1962       | Lot 495 DP 729297<br>Lot 4 DP 1153430<br>Part Lot 1 DP 1153430                                                                                | General Community Use<br>Sportsground                       |  |
| R83979<br>Waverly Park                                    | Public Recreation  | 07/09/1962       | Lot 462 DP 728656                                                                                                                             | Park                                                        |  |