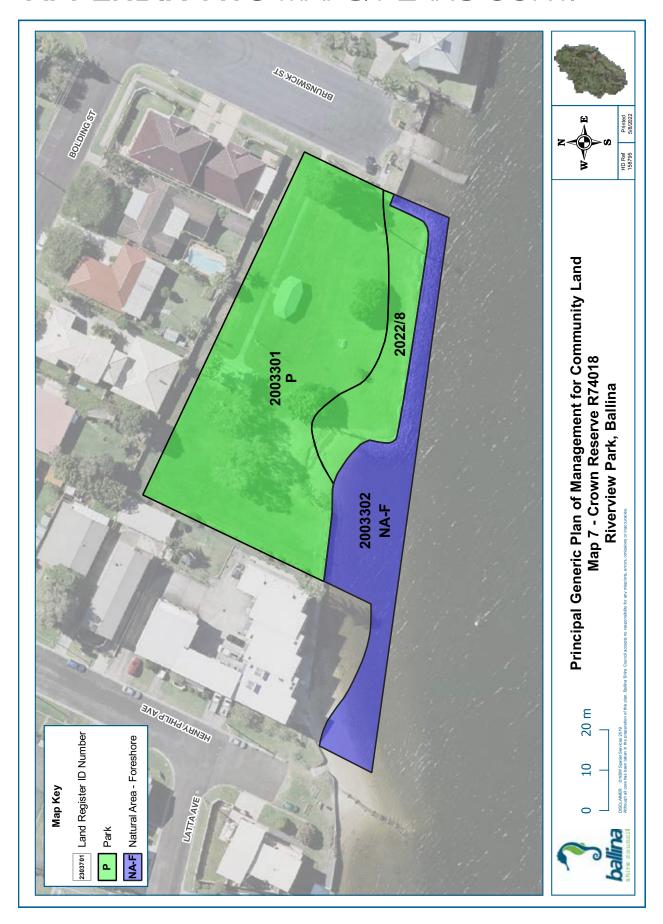

TABLE 2.1 CROWN RESERVES COVERED BY THIS POM

| RESERVE NO.                                               | RESERVE<br>PURPOSE | GAZETTAL<br>DATE | PROPERTIES                                                                                                                                    | CATEGORISATION                                              |  |
|-----------------------------------------------------------|--------------------|------------------|-----------------------------------------------------------------------------------------------------------------------------------------------|-------------------------------------------------------------|--|
| R1239¹<br>Wardell Recreation Reserve                      | Public Recreation  | 03/12/1884       | Lot 75 DP 728641<br>Lot 3 DP 921060                                                                                                           | Park<br>General Community Use<br>Natural Area - Bushland    |  |
| R43218 <sup>1</sup><br>Wardell Wharf                      | Wharfage           | 04/11/1908       | Lot 80 DP 728670                                                                                                                              | Natural Area – Bushland<br>General Community Use            |  |
| R49211<br>Meldrum Park                                    | Public Recreation  | 27/08/1913       | Lot 1 Sec 50 DP 758047                                                                                                                        | Park                                                        |  |
| R54223<br>Tintenbar Recreation<br>Ground                  | Public Recreation  | 15/10/1920       | Lot 371 DP 729061                                                                                                                             | Sportsground                                                |  |
| R57670<br>Lumley Park                                     | Public Recreation  | 12/12/1924       | Lot 7004 DP 92641<br>Lot 333 DP 755745                                                                                                        | Park Sportsground<br>Natural Area - Bushland                |  |
| R71612<br>Captain Cook Park and RSL<br>Memorial Park      | Public Recreation  | 17/08/1945       | Lot 488 DP 729289<br>Lot 8 Sec 5A DP 758047<br>Lot 546 DP 821908                                                                              | Park<br>General Community Use<br>Natural Area - Watercourse |  |
| R74018<br>Riverview Park                                  | Public Recreation  | 09/02/1951       | Lot 5 DP 244833<br>Lot 470 DP 729075                                                                                                          | Park<br>Natural Area - Foreshore                            |  |
| R82164<br>Kingsford Smith Reserve                         | Public Recreation  | 20/11/1959       | Lot 7006 DP 1068885<br>Lots 7007 & 7008 DP 1068886<br>Lot 7036 DP 1068936<br>Lot 7037 DP 1069244<br>Lot 153 DP 1098090<br>Lot 7064 DP 1118403 | Park<br>Sportsground<br>General Community Use               |  |
| Part R82783 <sup>3</sup> Lake Ainsworth Foreshore Reserve | Public Recreation  | 09/09/1960       | Part Lot 62 DP 755725<br>Lots 7001 & 7002 DP 1052251<br>Lot 7006 DP 1052252                                                                   | Park<br>Natural Area - Bushland                             |  |
| R83963<br>Saunders Oval                                   | Public Recreation  | 24/08/1962       | Lot 495 DP 729297<br>Lot 4 DP 1153430<br>Part Lot 1 DP 1153430                                                                                | General Community Use<br>Sportsground                       |  |
| R83979<br>Waverly Park                                    | Public Recreation  | 07/09/1962       | Lot 462 DP 728656                                                                                                                             | Park                                                        |  |