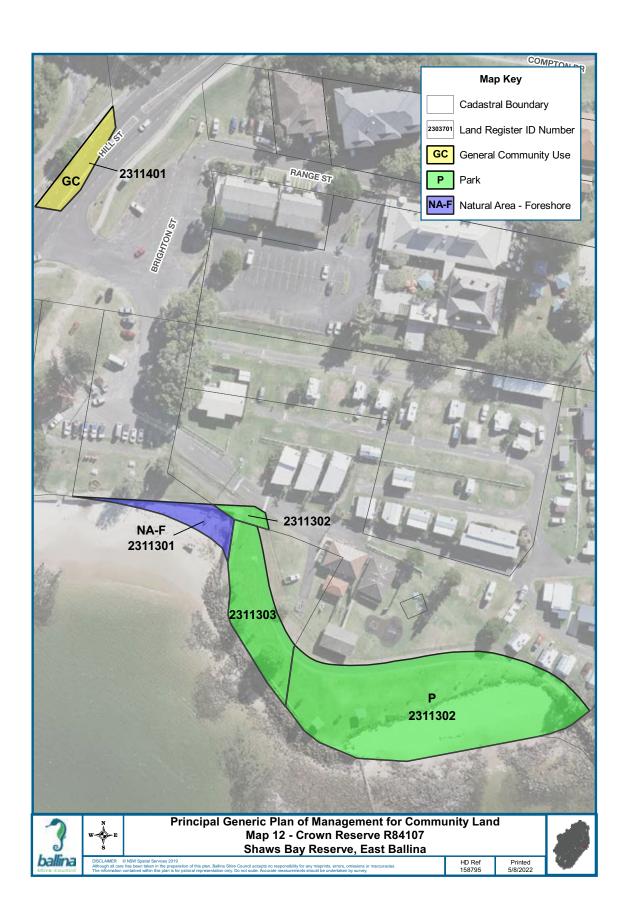

| RESERVE NO.                                          | RESERVE<br>PURPOSE                                        | GAZETTAL<br>DATE | PROPERTIES                                                                                                                    | CATEGORISATION                                            |
|------------------------------------------------------|-----------------------------------------------------------|------------------|-------------------------------------------------------------------------------------------------------------------------------|-----------------------------------------------------------|
| Part R84107 <sup>182</sup><br>Shaws Bay Holiday Park | Public Recreation,<br>Resting Place                       | 14/12/1962       | Lots 5-6 Sec 87 DP 758047<br>Lot 2 & 15 Sec 89 DP 758047<br>Lot 7022 DP 1050837<br>Lot 7015 DP 1064316                        | General Community Use<br>Park<br>Natural Area - Foreshore |
| R87219<br>Empire Vale Public Baths                   | Public Baths                                              | 13/06/1969       | Lot 7300 DP 1143355                                                                                                           | Natural Area - Watercourse                                |
| R87280<br>Regatta Park (Pool and Sailing<br>Club)    | Public Recreation                                         | 25/07/1969       | Lot 1-2 DP 1051004                                                                                                            | General Community Use                                     |
| R88004<br>Shaws Bay Reserve                          | Public Recreation                                         | 13/11/1970       | Lot 439 DP 43825<br>Lot 497 DP 729703<br>Lot 7016 DP 1068899                                                                  | Park Natural Area – Bushland Natural Area - Foreshore     |
| R89799<br>Tintenbar Recreation Reserve<br>Trust      | Public Recreation                                         | 14/05/1976       | Lot 10 Sec 2 DP 758980                                                                                                        | Natural Area - Bushland                                   |
| R90849<br>Empire Vale Foreshore                      | Public Recreation                                         | 05/08/1977       | Lot 150 DP 755626                                                                                                             | Natural Area - Watercourse                                |
| R94164<br>Tintenbar Recreation Reserve<br>Trust      | Public Recreation                                         | 09/01/1981       | Lot 7001 DP 1029333                                                                                                           | Natural Area - Bushland                                   |
| R96642<br>Fishery Creek Boat Ramp                    | Public Recreation                                         | 11/03/1983       | Lot 459 DP 728654                                                                                                             | General Community Use                                     |
| R97297<br>Bicentennial Gardens                       | Preservation of<br>Fauna, Preservation<br>of Native Flora | 01/06/1984       | Lots 310 & 387 DP 755684                                                                                                      | Natural Area - Bushland                                   |
| R97786 Regatta Reserve<br>(Maritime Museum)          | Museum,<br>Public Recreation                              | 10/05/1985       | Lot 502 DP 729388                                                                                                             | Park<br>General Community Use                             |
| R97810<br>Ross Lane Bushland                         | Preservation of<br>Native Flora                           | 14/06/1985       | Lots 105-106 DP 755725<br>Lot 7301 DP 755725                                                                                  | Natural Area - Bushland                                   |
| R97839<br>Lennox Head Pre School                     | Kindergarten                                              | 12/07/1985       | Lot 466 DP 729058                                                                                                             | General Community Use                                     |
| R140060<br>Little Fishery Creek Wetland              | Public Recreation                                         | 08/09/1989       | Lot 543 DP 729720                                                                                                             | Natural Area - Wetland                                    |
| R5400191<br>East Ballina Caravan Park                | Public Recreation                                         | 01/09/1916       | Lots 2-5 Sec 88 DP 758047                                                                                                     | Park<br>General Community Use                             |
| R700005<br>Pioneer Park                              | Public Park                                               | 22/11/1957       | Lot 7 Sec 88 DP 758047                                                                                                        | Park                                                      |
| R1002263 North Creek<br>Foreshore Re-serve           | Environmental<br>Protection<br>Public Recreation          | 12/02/1999       | Lot 7021 DP 1113001                                                                                                           | General Community Use<br>Natural Area – Bushland          |
| R1014248                                             | Environmental<br>Protection                               | 30/11/2007       | Lot 521 DP 729429<br>Lot 7316 DP 755684<br>Lot 1 DP 1069337<br>Part Lot 505 DP 729412<br>Part Lots 222, 233, 406 DP<br>755684 | Natural Area - Bushland                                   |
| R1014249                                             | Environmental Protection, Heritage Purposes               | 30/11/2007       | Part Lot 222 DP 755684                                                                                                        | Natural Area - Bushland                                   |