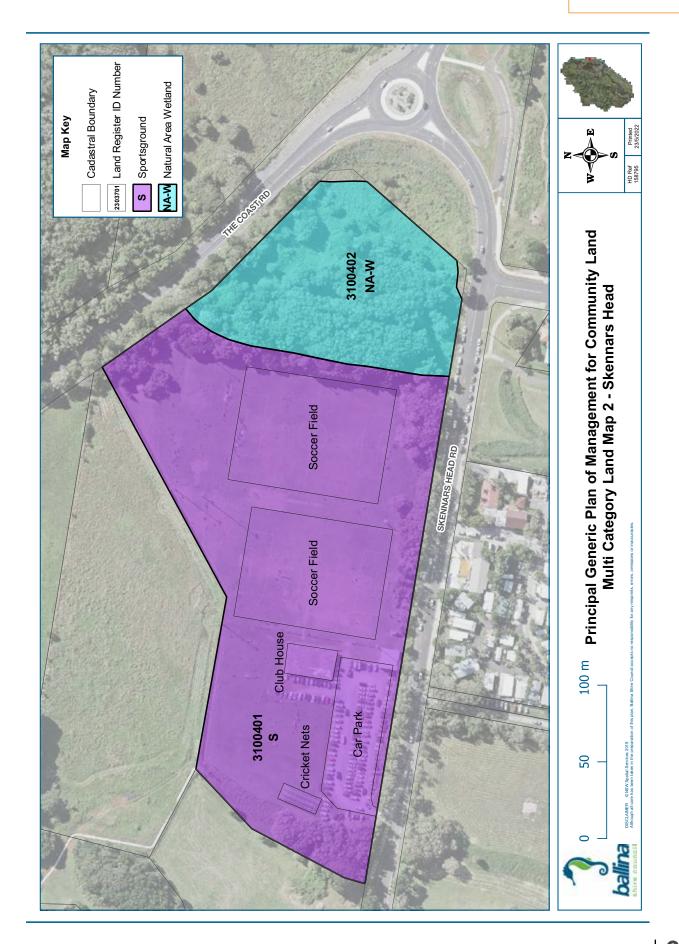

TABLE 2.1 CROWN RESERVES COVERED BY THIS POM

| RESERVE NO.                                               | RESERVE<br>PURPOSE | GAZETTAL<br>DATE | PROPERTIES                                                                                                                                    | CATEGORISATION                                              |  |
|-----------------------------------------------------------|--------------------|------------------|-----------------------------------------------------------------------------------------------------------------------------------------------|-------------------------------------------------------------|--|
| R1239¹<br>Wardell Recreation Reserve                      | Public Recreation  | 03/12/1884       | Lot 75 DP 728641<br>Lot 3 DP 921060                                                                                                           | Park<br>General Community Use<br>Natural Area - Bushland    |  |
| R43218 <sup>1</sup><br>Wardell Wharf                      | Wharfage           | 04/11/1908       | Lot 80 DP 728670                                                                                                                              | Natural Area – Bushland<br>General Community Use            |  |
| R49211<br>Meldrum Park                                    | Public Recreation  | 27/08/1913       | Lot 1 Sec 50 DP 758047                                                                                                                        | Park                                                        |  |
| R54223<br>Tintenbar Recreation<br>Ground                  | Public Recreation  | 15/10/1920       | Lot 371 DP 729061                                                                                                                             | Sportsground                                                |  |
| R57670<br>Lumley Park                                     | Public Recreation  | 12/12/1924       | Lot 7004 DP 92641<br>Lot 333 DP 755745                                                                                                        | Park Sportsground<br>Natural Area - Bushland                |  |
| R71612<br>Captain Cook Park and RSL<br>Memorial Park      | Public Recreation  | 17/08/1945       | Lot 488 DP 729289<br>Lot 8 Sec 5A DP 758047<br>Lot 546 DP 821908                                                                              | Park<br>General Community Use<br>Natural Area - Watercourse |  |
| R74018<br>Riverview Park                                  | Public Recreation  | 09/02/1951       | Lot 5 DP 244833<br>Lot 470 DP 729075                                                                                                          | Park<br>Natural Area - Foreshore                            |  |
| R82164<br>Kingsford Smith Reserve                         | Public Recreation  | 20/11/1959       | Lot 7006 DP 1068885<br>Lots 7007 & 7008 DP 1068886<br>Lot 7036 DP 1068936<br>Lot 7037 DP 1069244<br>Lot 153 DP 1098090<br>Lot 7064 DP 1118403 | Park<br>Sportsground<br>General Community Use               |  |
| Part R82783 <sup>3</sup> Lake Ainsworth Foreshore Reserve | Public Recreation  | 09/09/1960       | Part Lot 62 DP 755725<br>Lots 7001 & 7002 DP 1052251<br>Lot 7006 DP 1052252                                                                   | Park<br>Natural Area - Bushland                             |  |
| R83963<br>Saunders Oval                                   | Public Recreation  | 24/08/1962       | Lot 495 DP 729297<br>Lot 4 DP 1153430<br>Part Lot 1 DP 1153430                                                                                | General Community Use<br>Sportsground                       |  |
| R83979<br>Waverly Park                                    | Public Recreation  | 07/09/1962       | Lot 462 DP 728656                                                                                                                             | Park                                                        |  |