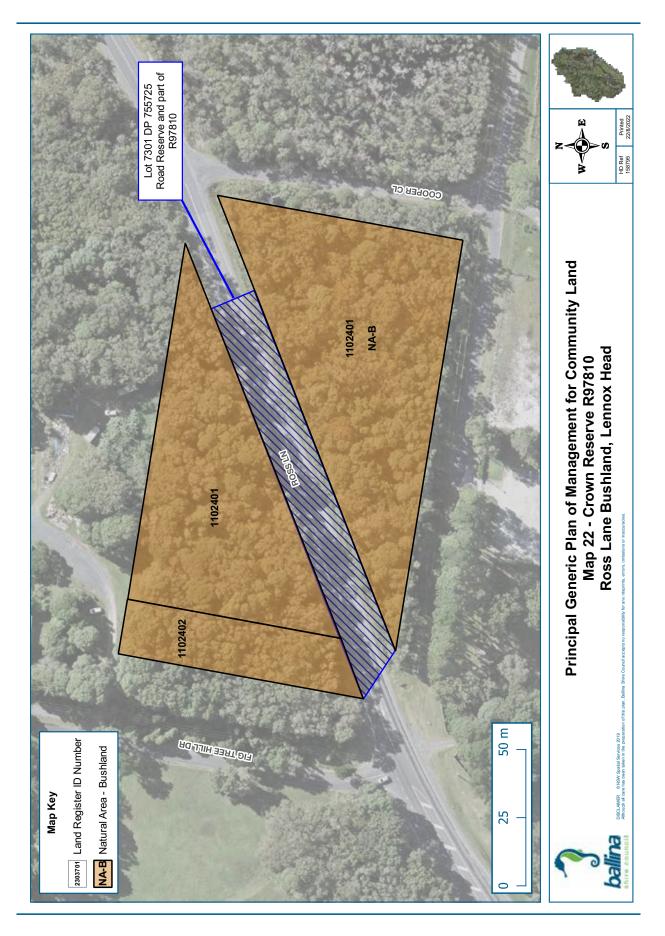

| RESERVE NO.                                          | RESERVE<br>PURPOSE                                        | GAZETTAL<br>DATE | PROPERTIES                                                                                                                    | CATEGORISATION                                            |
|------------------------------------------------------|-----------------------------------------------------------|------------------|-------------------------------------------------------------------------------------------------------------------------------|-----------------------------------------------------------|
| Part R84107 <sup>182</sup><br>Shaws Bay Holiday Park | Public Recreation,<br>Resting Place                       | 14/12/1962       | Lots 5-6 Sec 87 DP 758047<br>Lot 2 & 15 Sec 89 DP 758047<br>Lot 7022 DP 1050837<br>Lot 7015 DP 1064316                        | General Community Use<br>Park<br>Natural Area - Foreshore |
| R87219<br>Empire Vale Public Baths                   | Public Baths                                              | 13/06/1969       | Lot 7300 DP 1143355                                                                                                           | Natural Area - Watercourse                                |
| R87280<br>Regatta Park (Pool and Sailing<br>Club)    | Public Recreation                                         | 25/07/1969       | Lot 1-2 DP 1051004                                                                                                            | General Community Use                                     |
| R88004<br>Shaws Bay Reserve                          | Public Recreation                                         | 13/11/1970       | Lot 439 DP 43825<br>Lot 497 DP 729703<br>Lot 7016 DP 1068899                                                                  | Park Natural Area – Bushland Natural Area - Foreshore     |
| R89799<br>Tintenbar Recreation Reserve<br>Trust      | Public Recreation                                         | 14/05/1976       | Lot 10 Sec 2 DP 758980                                                                                                        | Natural Area - Bushland                                   |
| R90849<br>Empire Vale Foreshore                      | Public Recreation                                         | 05/08/1977       | Lot 150 DP 755626                                                                                                             | Natural Area - Watercourse                                |
| R94164<br>Tintenbar Recreation Reserve<br>Trust      | Public Recreation                                         | 09/01/1981       | Lot 7001 DP 1029333                                                                                                           | Natural Area - Bushland                                   |
| R96642<br>Fishery Creek Boat Ramp                    | Public Recreation                                         | 11/03/1983       | Lot 459 DP 728654                                                                                                             | General Community Use                                     |
| R97297<br>Bicentennial Gardens                       | Preservation of<br>Fauna, Preservation<br>of Native Flora | 01/06/1984       | Lots 310 & 387 DP 755684                                                                                                      | Natural Area - Bushland                                   |
| R97786 Regatta Reserve<br>(Maritime Museum)          | Museum,<br>Public Recreation                              | 10/05/1985       | Lot 502 DP 729388                                                                                                             | Park<br>General Community Use                             |
| R97810<br>Ross Lane Bushland                         | Preservation of<br>Native Flora                           | 14/06/1985       | Lots 105-106 DP 755725<br>Lot 7301 DP 755725                                                                                  | Natural Area - Bushland                                   |
| R97839<br>Lennox Head Pre School                     | Kindergarten                                              | 12/07/1985       | Lot 466 DP 729058                                                                                                             | General Community Use                                     |
| R140060<br>Little Fishery Creek Wetland              | Public Recreation                                         | 08/09/1989       | Lot 543 DP 729720                                                                                                             | Natural Area - Wetland                                    |
| R5400191<br>East Ballina Caravan Park                | Public Recreation                                         | 01/09/1916       | Lots 2-5 Sec 88 DP 758047                                                                                                     | Park<br>General Community Use                             |
| R700005<br>Pioneer Park                              | Public Park                                               | 22/11/1957       | Lot 7 Sec 88 DP 758047                                                                                                        | Park                                                      |
| R1002263 North Creek<br>Foreshore Re-serve           | Environmental<br>Protection<br>Public Recreation          | 12/02/1999       | Lot 7021 DP 1113001                                                                                                           | General Community Use<br>Natural Area – Bushland          |
| R1014248                                             | Environmental<br>Protection                               | 30/11/2007       | Lot 521 DP 729429<br>Lot 7316 DP 755684<br>Lot 1 DP 1069337<br>Part Lot 505 DP 729412<br>Part Lots 222, 233, 406 DP<br>755684 | Natural Area - Bushland                                   |
| R1014249                                             | Environmental Protection, Heritage Purposes               | 30/11/2007       | Part Lot 222 DP 755684                                                                                                        | Natural Area - Bushland                                   |