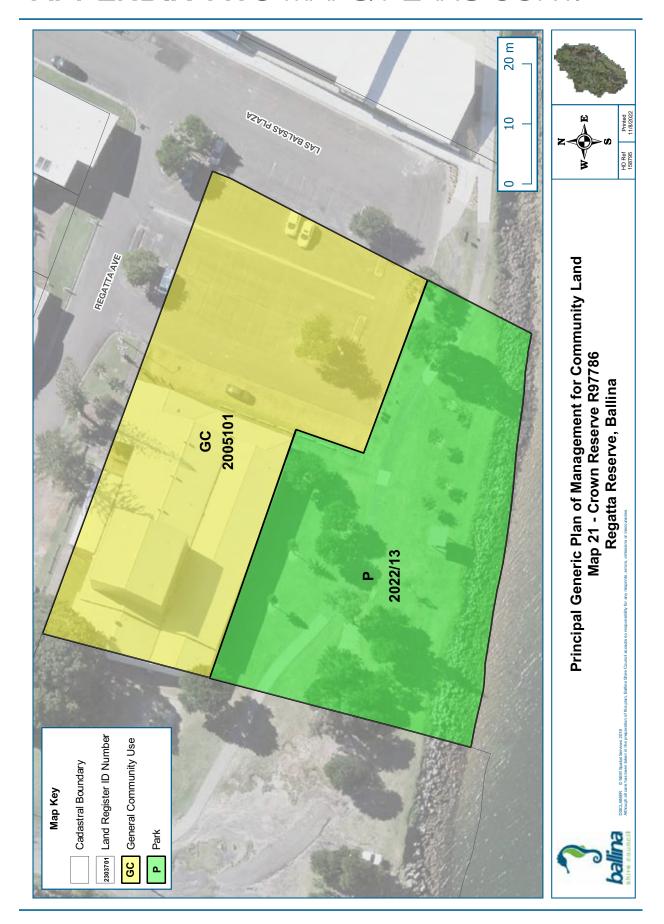

| RESERVE NO.                                          | RESERVE<br>PURPOSE                                        | GAZETTAL<br>DATE | PROPERTIES                                                                                                                    | CATEGORISATION                                            |
|------------------------------------------------------|-----------------------------------------------------------|------------------|-------------------------------------------------------------------------------------------------------------------------------|-----------------------------------------------------------|
| Part R84107 <sup>182</sup><br>Shaws Bay Holiday Park | Public Recreation,<br>Resting Place                       | 14/12/1962       | Lots 5-6 Sec 87 DP 758047<br>Lot 2 & 15 Sec 89 DP 758047<br>Lot 7022 DP 1050837<br>Lot 7015 DP 1064316                        | General Community Use<br>Park<br>Natural Area - Foreshore |
| R87219<br>Empire Vale Public Baths                   | Public Baths                                              | 13/06/1969       | Lot 7300 DP 1143355                                                                                                           | Natural Area - Watercourse                                |
| R87280<br>Regatta Park (Pool and Sailing<br>Club)    | Public Recreation                                         | 25/07/1969       | Lot 1-2 DP 1051004                                                                                                            | General Community Use                                     |
| R88004<br>Shaws Bay Reserve                          | Public Recreation                                         | 13/11/1970       | Lot 439 DP 43825<br>Lot 497 DP 729703<br>Lot 7016 DP 1068899                                                                  | Park Natural Area – Bushland Natural Area - Foreshore     |
| R89799<br>Tintenbar Recreation Reserve<br>Trust      | Public Recreation                                         | 14/05/1976       | Lot 10 Sec 2 DP 758980                                                                                                        | Natural Area - Bushland                                   |
| R90849<br>Empire Vale Foreshore                      | Public Recreation                                         | 05/08/1977       | Lot 150 DP 755626                                                                                                             | Natural Area - Watercourse                                |
| R94164<br>Tintenbar Recreation Reserve<br>Trust      | Public Recreation                                         | 09/01/1981       | Lot 7001 DP 1029333                                                                                                           | Natural Area - Bushland                                   |
| R96642<br>Fishery Creek Boat Ramp                    | Public Recreation                                         | 11/03/1983       | Lot 459 DP 728654                                                                                                             | General Community Use                                     |
| R97297<br>Bicentennial Gardens                       | Preservation of<br>Fauna, Preservation<br>of Native Flora | 01/06/1984       | Lots 310 & 387 DP 755684                                                                                                      | Natural Area - Bushland                                   |
| R97786 Regatta Reserve<br>(Maritime Museum)          | Museum,<br>Public Recreation                              | 10/05/1985       | Lot 502 DP 729388                                                                                                             | Park<br>General Community Use                             |
| R97810<br>Ross Lane Bushland                         | Preservation of<br>Native Flora                           | 14/06/1985       | Lots 105-106 DP 755725<br>Lot 7301 DP 755725                                                                                  | Natural Area - Bushland                                   |
| R97839<br>Lennox Head Pre School                     | Kindergarten                                              | 12/07/1985       | Lot 466 DP 729058                                                                                                             | General Community Use                                     |
| R140060<br>Little Fishery Creek Wetland              | Public Recreation                                         | 08/09/1989       | Lot 543 DP 729720                                                                                                             | Natural Area - Wetland                                    |
| R5400191<br>East Ballina Caravan Park                | Public Recreation                                         | 01/09/1916       | Lots 2-5 Sec 88 DP 758047                                                                                                     | Park<br>General Community Use                             |
| R700005<br>Pioneer Park                              | Public Park                                               | 22/11/1957       | Lot 7 Sec 88 DP 758047                                                                                                        | Park                                                      |
| R1002263 North Creek<br>Foreshore Re-serve           | Environmental<br>Protection<br>Public Recreation          | 12/02/1999       | Lot 7021 DP 1113001                                                                                                           | General Community Use<br>Natural Area – Bushland          |
| R1014248                                             | Environmental<br>Protection                               | 30/11/2007       | Lot 521 DP 729429<br>Lot 7316 DP 755684<br>Lot 1 DP 1069337<br>Part Lot 505 DP 729412<br>Part Lots 222, 233, 406 DP<br>755684 | Natural Area - Bushland                                   |
| R1014249                                             | Environmental Protection, Heritage Purposes               | 30/11/2007       | Part Lot 222 DP 755684                                                                                                        | Natural Area - Bushland                                   |