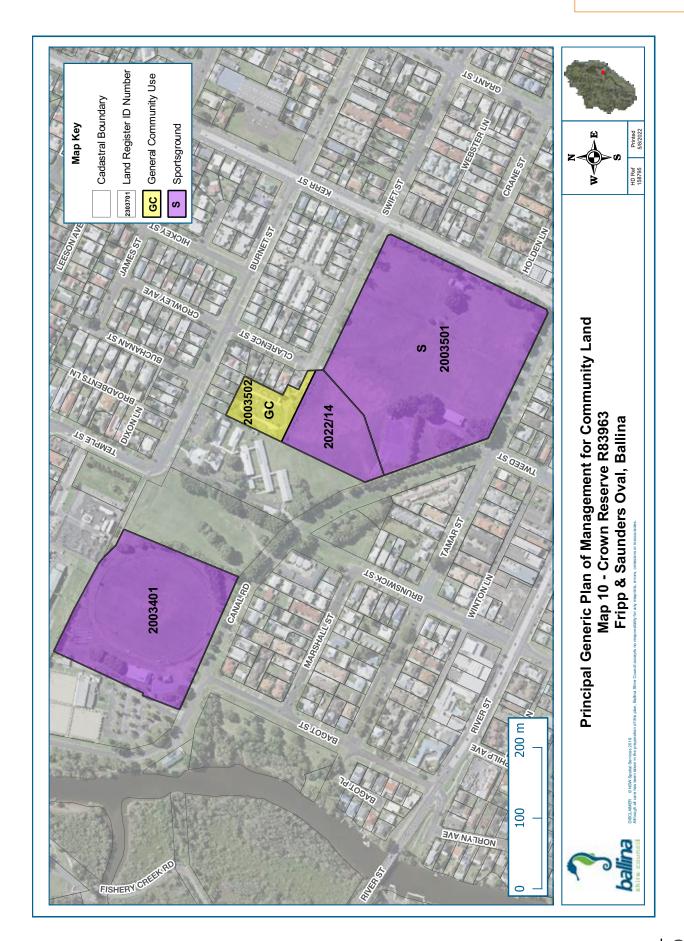

TABLE 2.1 CROWN RESERVES COVERED BY THIS POM

| RESERVE NO.                                               | RESERVE<br>PURPOSE | GAZETTAL<br>DATE | PROPERTIES                                                                                                                                    | CATEGORISATION                                              |  |
|-----------------------------------------------------------|--------------------|------------------|-----------------------------------------------------------------------------------------------------------------------------------------------|-------------------------------------------------------------|--|
| R1239¹<br>Wardell Recreation Reserve                      | Public Recreation  | 03/12/1884       | Lot 75 DP 728641<br>Lot 3 DP 921060                                                                                                           | Park<br>General Community Use<br>Natural Area - Bushland    |  |
| R43218 <sup>1</sup><br>Wardell Wharf                      | Wharfage           | 04/11/1908       | Lot 80 DP 728670                                                                                                                              | Natural Area – Bushland<br>General Community Use            |  |
| R49211<br>Meldrum Park                                    | Public Recreation  | 27/08/1913       | Lot 1 Sec 50 DP 758047                                                                                                                        | Park                                                        |  |
| R54223<br>Tintenbar Recreation<br>Ground                  | Public Recreation  | 15/10/1920       | Lot 371 DP 729061                                                                                                                             | Sportsground                                                |  |
| R57670<br>Lumley Park                                     | Public Recreation  | 12/12/1924       | Lot 7004 DP 92641<br>Lot 333 DP 755745                                                                                                        | Park Sportsground<br>Natural Area - Bushland                |  |
| R71612<br>Captain Cook Park and RSL<br>Memorial Park      | Public Recreation  | 17/08/1945       | Lot 488 DP 729289<br>Lot 8 Sec 5A DP 758047<br>Lot 546 DP 821908                                                                              | Park<br>General Community Use<br>Natural Area - Watercourse |  |
| R74018<br>Riverview Park                                  | Public Recreation  | 09/02/1951       | Lot 5 DP 244833<br>Lot 470 DP 729075                                                                                                          | Park<br>Natural Area - Foreshore                            |  |
| R82164<br>Kingsford Smith Reserve                         | Public Recreation  | 20/11/1959       | Lot 7006 DP 1068885<br>Lots 7007 & 7008 DP 1068886<br>Lot 7036 DP 1068936<br>Lot 7037 DP 1069244<br>Lot 153 DP 1098090<br>Lot 7064 DP 1118403 | Park<br>Sportsground<br>General Community Use               |  |
| Part R82783 <sup>3</sup> Lake Ainsworth Foreshore Reserve | Public Recreation  | 09/09/1960       | Part Lot 62 DP 755725<br>Lots 7001 & 7002 DP 1052251<br>Lot 7006 DP 1052252                                                                   | Park<br>Natural Area - Bushland                             |  |
| R83963<br>Saunders Oval                                   | Public Recreation  | 24/08/1962       | Lot 495 DP 729297<br>Lot 4 DP 1153430<br>Part Lot 1 DP 1153430                                                                                | General Community Use<br>Sportsground                       |  |
| R83979<br>Waverly Park                                    | Public Recreation  | 07/09/1962       | Lot 462 DP 728656                                                                                                                             | Park                                                        |  |