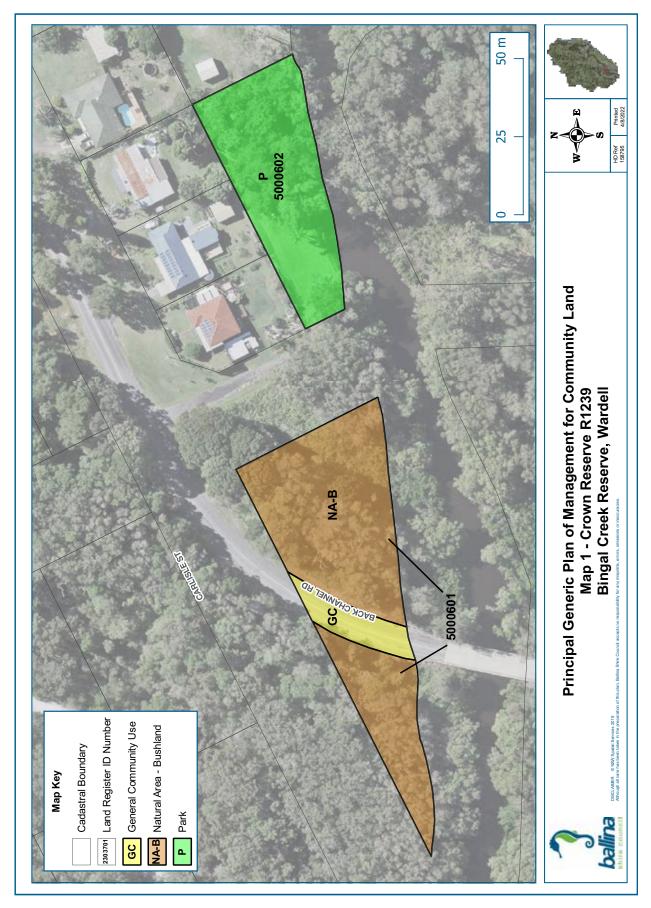

TABLE 2.1 CROWN RESERVES COVERED BY THIS POM

| RESERVE NO.                                               | RESERVE<br>PURPOSE | GAZETTAL<br>DATE | PROPERTIES                                                                                                                                    | CATEGORISATION                                              |  |
|-----------------------------------------------------------|--------------------|------------------|-----------------------------------------------------------------------------------------------------------------------------------------------|-------------------------------------------------------------|--|
| R1239¹<br>Wardell Recreation Reserve                      | Public Recreation  | 03/12/1884       | Lot 75 DP 728641<br>Lot 3 DP 921060                                                                                                           | Park<br>General Community Use<br>Natural Area - Bushland    |  |
| R43218 <sup>1</sup><br>Wardell Wharf                      | Wharfage           | 04/11/1908       | Lot 80 DP 728670                                                                                                                              | Natural Area – Bushland<br>General Community Use            |  |
| R49211<br>Meldrum Park                                    | Public Recreation  | 27/08/1913       | Lot 1 Sec 50 DP 758047                                                                                                                        | Park                                                        |  |
| R54223<br>Tintenbar Recreation<br>Ground                  | Public Recreation  | 15/10/1920       | Lot 371 DP 729061                                                                                                                             | Sportsground                                                |  |
| R57670<br>Lumley Park                                     | Public Recreation  | 12/12/1924       | Lot 7004 DP 92641<br>Lot 333 DP 755745                                                                                                        | Park Sportsground<br>Natural Area - Bushland                |  |
| R71612<br>Captain Cook Park and RSL<br>Memorial Park      | Public Recreation  | 17/08/1945       | Lot 488 DP 729289<br>Lot 8 Sec 5A DP 758047<br>Lot 546 DP 821908                                                                              | Park<br>General Community Use<br>Natural Area - Watercourse |  |
| R74018<br>Riverview Park                                  | Public Recreation  | 09/02/1951       | Lot 5 DP 244833<br>Lot 470 DP 729075                                                                                                          | Park<br>Natural Area - Foreshore                            |  |
| R82164<br>Kingsford Smith Reserve                         | Public Recreation  | 20/11/1959       | Lot 7006 DP 1068885<br>Lots 7007 & 7008 DP 1068886<br>Lot 7036 DP 1068936<br>Lot 7037 DP 1069244<br>Lot 153 DP 1098090<br>Lot 7064 DP 1118403 | Park<br>Sportsground<br>General Community Use               |  |
| Part R82783 <sup>3</sup> Lake Ainsworth Foreshore Reserve | Public Recreation  | 09/09/1960       | Part Lot 62 DP 755725<br>Lots 7001 & 7002 DP 1052251<br>Lot 7006 DP 1052252                                                                   | Park<br>Natural Area - Bushland                             |  |
| R83963<br>Saunders Oval                                   | Public Recreation  | 24/08/1962       | Lot 495 DP 729297<br>Lot 4 DP 1153430<br>Part Lot 1 DP 1153430                                                                                | General Community Use<br>Sportsground                       |  |
| R83979<br>Waverly Park                                    | Public Recreation  | 07/09/1962       | Lot 462 DP 728656                                                                                                                             | Park                                                        |  |