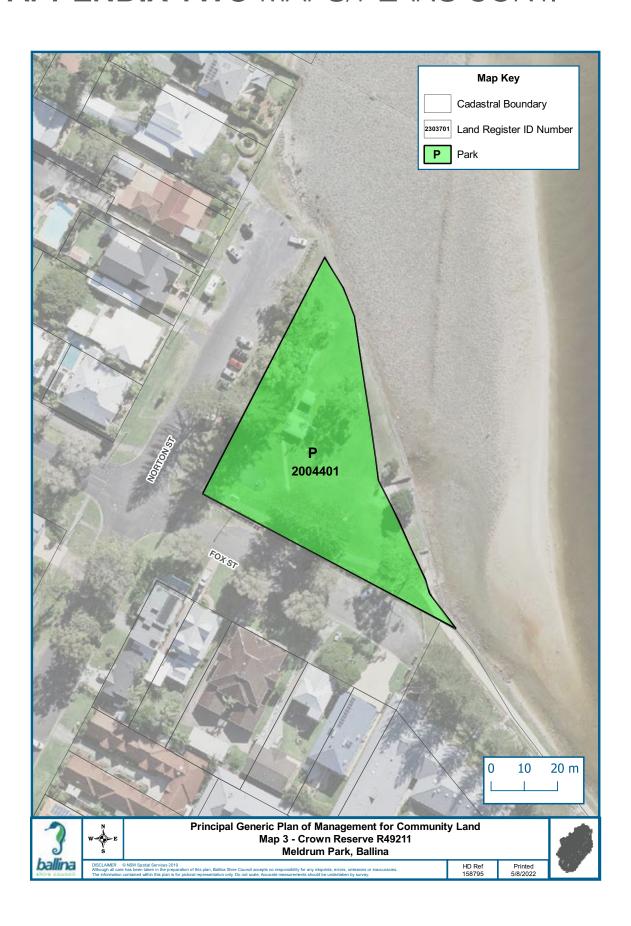

Table 2.1 (below), summarises the Crown Reserves, managed by Council, that are subject to this Generic POM.

Appendix 1 contains further details and relevant maps of Council-owned land.

Appendix 2 contains details and maps for all Councilmanaged Crown reserves contained in the Land Register at the time of adoption of this POM.

TABLE 2.1 CROWN RESERVES COVERED BY THIS POM

| RESERVE NO.                                               | RESERVE<br>PURPOSE | GAZETTAL<br>DATE | PROPERTIES                                                                                                                                    | CATEGORISATION                                              |  |
|-----------------------------------------------------------|--------------------|------------------|-----------------------------------------------------------------------------------------------------------------------------------------------|-------------------------------------------------------------|--|
| R1239¹<br>Wardell Recreation Reserve                      | Public Recreation  | 03/12/1884       | Lot 75 DP 728641<br>Lot 3 DP 921060                                                                                                           | Park<br>General Community Use<br>Natural Area - Bushland    |  |
| R43218 <sup>1</sup><br>Wardell Wharf                      | Wharfage           | 04/11/1908       | Lot 80 DP 728670                                                                                                                              | Natural Area – Bushland<br>General Community Use            |  |
| R49211<br>Meldrum Park                                    | Public Recreation  | 27/08/1913       | Lot 1 Sec 50 DP 758047                                                                                                                        | Park                                                        |  |
| R54223<br>Tintenbar Recreation<br>Ground                  | Public Recreation  | 15/10/1920       | Lot 371 DP 729061                                                                                                                             | Sportsground                                                |  |
| R57670<br>Lumley Park                                     | Public Recreation  | 12/12/1924       | Lot 7004 DP 92641<br>Lot 333 DP 755745                                                                                                        | Park Sportsground<br>Natural Area - Bushland                |  |
| R71612<br>Captain Cook Park and RSL<br>Memorial Park      | Public Recreation  | 17/08/1945       | Lot 488 DP 729289<br>Lot 8 Sec 5A DP 758047<br>Lot 546 DP 821908                                                                              | Park<br>General Community Use<br>Natural Area - Watercourse |  |
| R74018<br>Riverview Park                                  | Public Recreation  | 09/02/1951       | Lot 5 DP 244833<br>Lot 470 DP 729075                                                                                                          | Park<br>Natural Area - Foreshore                            |  |
| R82164<br>Kingsford Smith Reserve                         | Public Recreation  | 20/11/1959       | Lot 7006 DP 1068885<br>Lots 7007 & 7008 DP 1068886<br>Lot 7036 DP 1068936<br>Lot 7037 DP 1069244<br>Lot 153 DP 1098090<br>Lot 7064 DP 1118403 | Park<br>Sportsground<br>General Community Use               |  |
| Part R82783 <sup>3</sup> Lake Ainsworth Foreshore Reserve | Public Recreation  | 09/09/1960       | Part Lot 62 DP 755725<br>Lots 7001 & 7002 DP 1052251<br>Lot 7006 DP 1052252                                                                   | Park<br>Natural Area - Bushland                             |  |
| R83963<br>Saunders Oval                                   | Public Recreation  | 24/08/1962       | Lot 495 DP 729297<br>Lot 4 DP 1153430<br>Part Lot 1 DP 1153430                                                                                | General Community Use<br>Sportsground                       |  |
| R83979<br>Waverly Park                                    | Public Recreation  | 07/09/1962       | Lot 462 DP 728656                                                                                                                             | Park                                                        |  |