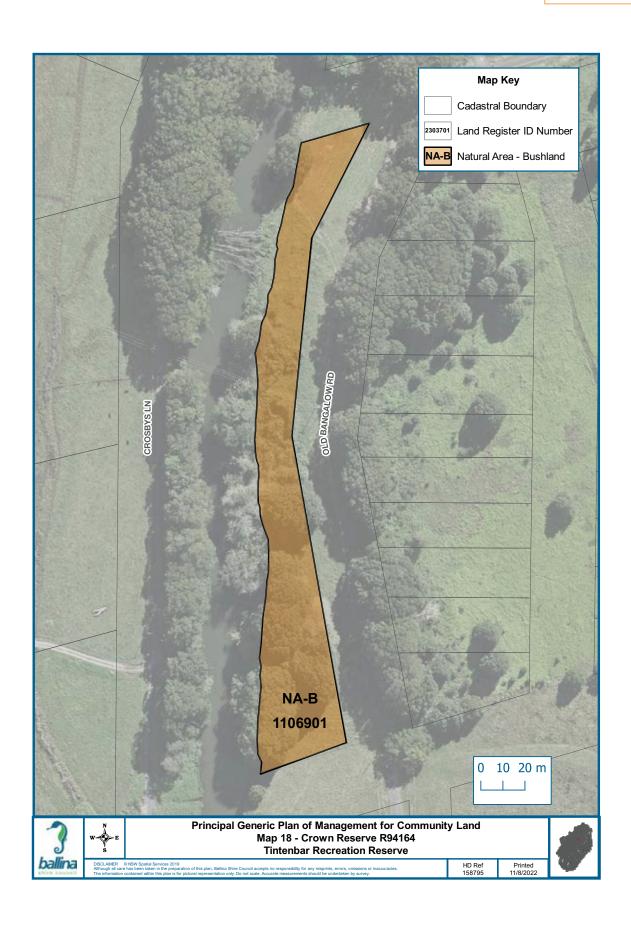

Table 2.1 (below), summarises the Crown Reserves, managed by Council, that are subject to this Generic POM.

Appendix 1 contains further details and relevant maps of Council-owned land.

Appendix 2 contains details and maps for all Councilmanaged Crown reserves contained in the Land Register at the time of adoption of this POM.

TABLE 2.1 CROWN RESERVES COVERED BY THIS POM

| RESERVE NO.                                               | RESERVE<br>PURPOSE | GAZETTAL<br>DATE | PROPERTIES                                                                                                                                    | CATEGORISATION                                              |  |
|-----------------------------------------------------------|--------------------|------------------|-----------------------------------------------------------------------------------------------------------------------------------------------|-------------------------------------------------------------|--|
| R1239¹<br>Wardell Recreation Reserve                      | Public Recreation  | 03/12/1884       | Lot 75 DP 728641<br>Lot 3 DP 921060                                                                                                           | Park<br>General Community Use<br>Natural Area - Bushland    |  |
| R43218 <sup>1</sup><br>Wardell Wharf                      | Wharfage           | 04/11/1908       | Lot 80 DP 728670                                                                                                                              | Natural Area – Bushland<br>General Community Use            |  |
| R49211<br>Meldrum Park                                    | Public Recreation  | 27/08/1913       | Lot 1 Sec 50 DP 758047                                                                                                                        | Park                                                        |  |
| R54223<br>Tintenbar Recreation<br>Ground                  | Public Recreation  | 15/10/1920       | Lot 371 DP 729061                                                                                                                             | Sportsground                                                |  |
| R57670<br>Lumley Park                                     | Public Recreation  | 12/12/1924       | Lot 7004 DP 92641<br>Lot 333 DP 755745                                                                                                        | Park Sportsground<br>Natural Area - Bushland                |  |
| R71612<br>Captain Cook Park and RSL<br>Memorial Park      | Public Recreation  | 17/08/1945       | Lot 488 DP 729289<br>Lot 8 Sec 5A DP 758047<br>Lot 546 DP 821908                                                                              | Park<br>General Community Use<br>Natural Area - Watercourse |  |
| R74018<br>Riverview Park                                  | Public Recreation  | 09/02/1951       | Lot 5 DP 244833<br>Lot 470 DP 729075                                                                                                          | Park<br>Natural Area - Foreshore                            |  |
| R82164<br>Kingsford Smith Reserve                         | Public Recreation  | 20/11/1959       | Lot 7006 DP 1068885<br>Lots 7007 & 7008 DP 1068886<br>Lot 7036 DP 1068936<br>Lot 7037 DP 1069244<br>Lot 153 DP 1098090<br>Lot 7064 DP 1118403 | Park<br>Sportsground<br>General Community Use               |  |
| Part R82783 <sup>3</sup> Lake Ainsworth Foreshore Reserve | Public Recreation  | 09/09/1960       | Part Lot 62 DP 755725<br>Lots 7001 & 7002 DP 1052251<br>Lot 7006 DP 1052252                                                                   | Park<br>Natural Area - Bushland                             |  |
| R83963<br>Saunders Oval                                   | Public Recreation  | 24/08/1962       | Lot 495 DP 729297<br>Lot 4 DP 1153430<br>Part Lot 1 DP 1153430                                                                                | General Community Use<br>Sportsground                       |  |
| R83979<br>Waverly Park                                    | Public Recreation  | 07/09/1962       | Lot 462 DP 728656                                                                                                                             | Park                                                        |  |

| RESERVE NO.                                          | RESERVE<br>PURPOSE                                        | GAZETTAL<br>DATE | PROPERTIES                                                                                                                    | CATEGORISATION                                            |
|------------------------------------------------------|-----------------------------------------------------------|------------------|-------------------------------------------------------------------------------------------------------------------------------|-----------------------------------------------------------|
| Part R84107 <sup>182</sup><br>Shaws Bay Holiday Park | Public Recreation,<br>Resting Place                       | 14/12/1962       | Lots 5-6 Sec 87 DP 758047<br>Lot 2 & 15 Sec 89 DP 758047<br>Lot 7022 DP 1050837<br>Lot 7015 DP 1064316                        | General Community Use<br>Park<br>Natural Area - Foreshore |
| R87219<br>Empire Vale Public Baths                   | Public Baths                                              | 13/06/1969       | Lot 7300 DP 1143355                                                                                                           | Natural Area - Watercourse                                |
| R87280<br>Regatta Park (Pool and Sailing<br>Club)    | Public Recreation                                         | 25/07/1969       | Lot 1-2 DP 1051004                                                                                                            | General Community Use                                     |
| R88004<br>Shaws Bay Reserve                          | Public Recreation                                         | 13/11/1970       | Lot 439 DP 43825<br>Lot 497 DP 729703<br>Lot 7016 DP 1068899                                                                  | Park Natural Area – Bushland Natural Area - Foreshore     |
| R89799<br>Tintenbar Recreation Reserve<br>Trust      | Public Recreation                                         | 14/05/1976       | Lot 10 Sec 2 DP 758980                                                                                                        | Natural Area - Bushland                                   |
| R90849<br>Empire Vale Foreshore                      | Public Recreation                                         | 05/08/1977       | Lot 150 DP 755626                                                                                                             | Natural Area - Watercourse                                |
| R94164<br>Tintenbar Recreation Reserve<br>Trust      | Public Recreation                                         | 09/01/1981       | Lot 7001 DP 1029333                                                                                                           | Natural Area - Bushland                                   |
| R96642<br>Fishery Creek Boat Ramp                    | Public Recreation                                         | 11/03/1983       | Lot 459 DP 728654                                                                                                             | General Community Use                                     |
| R97297<br>Bicentennial Gardens                       | Preservation of<br>Fauna, Preservation<br>of Native Flora | 01/06/1984       | Lots 310 & 387 DP 755684                                                                                                      | Natural Area - Bushland                                   |
| R97786 Regatta Reserve<br>(Maritime Museum)          | Museum,<br>Public Recreation                              | 10/05/1985       | Lot 502 DP 729388                                                                                                             | Park<br>General Community Use                             |
| R97810<br>Ross Lane Bushland                         | Preservation of<br>Native Flora                           | 14/06/1985       | Lots 105-106 DP 755725<br>Lot 7301 DP 755725                                                                                  | Natural Area - Bushland                                   |
| R97839<br>Lennox Head Pre School                     | Kindergarten                                              | 12/07/1985       | Lot 466 DP 729058                                                                                                             | General Community Use                                     |
| R140060<br>Little Fishery Creek Wetland              | Public Recreation                                         | 08/09/1989       | Lot 543 DP 729720                                                                                                             | Natural Area - Wetland                                    |
| R5400191<br>East Ballina Caravan Park                | Public Recreation                                         | 01/09/1916       | Lots 2-5 Sec 88 DP 758047                                                                                                     | Park<br>General Community Use                             |
| R700005<br>Pioneer Park                              | Public Park                                               | 22/11/1957       | Lot 7 Sec 88 DP 758047                                                                                                        | Park                                                      |
| R1002263 North Creek<br>Foreshore Re-serve           | Environmental<br>Protection<br>Public Recreation          | 12/02/1999       | Lot 7021 DP 1113001                                                                                                           | General Community Use<br>Natural Area – Bushland          |
| R1014248                                             | Environmental<br>Protection                               | 30/11/2007       | Lot 521 DP 729429<br>Lot 7316 DP 755684<br>Lot 1 DP 1069337<br>Part Lot 505 DP 729412<br>Part Lots 222, 233, 406 DP<br>755684 | Natural Area - Bushland                                   |
| R1014249                                             | Environmental Protection, Heritage Purposes               | 30/11/2007       | Part Lot 222 DP 755684                                                                                                        | Natural Area - Bushland                                   |