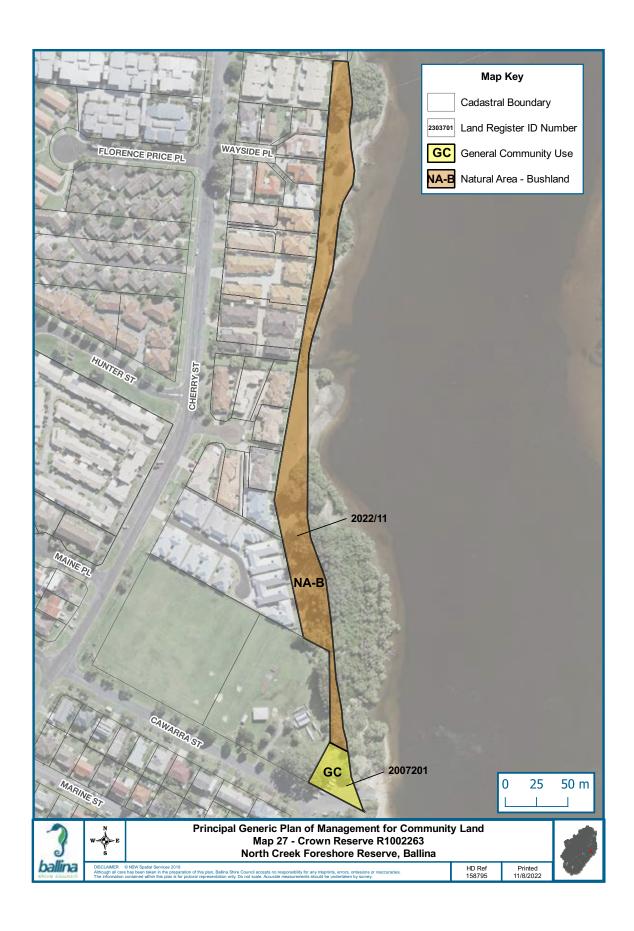

TABLE 2.1 CROWN RESERVES COVERED BY THIS POM

| RESERVE NO.                                               | RESERVE<br>PURPOSE | GAZETTAL<br>DATE | PROPERTIES                                                                                                                                    | CATEGORISATION                                              |  |
|-----------------------------------------------------------|--------------------|------------------|-----------------------------------------------------------------------------------------------------------------------------------------------|-------------------------------------------------------------|--|
| R1239¹<br>Wardell Recreation Reserve                      | Public Recreation  | 03/12/1884       | Lot 75 DP 728641<br>Lot 3 DP 921060                                                                                                           | Park<br>General Community Use<br>Natural Area - Bushland    |  |
| R43218 <sup>1</sup><br>Wardell Wharf                      | Wharfage           | 04/11/1908       | Lot 80 DP 728670                                                                                                                              | Natural Area – Bushland<br>General Community Use            |  |
| R49211<br>Meldrum Park                                    | Public Recreation  | 27/08/1913       | Lot 1 Sec 50 DP 758047                                                                                                                        | Park                                                        |  |
| R54223<br>Tintenbar Recreation<br>Ground                  | Public Recreation  | 15/10/1920       | Lot 371 DP 729061                                                                                                                             | Sportsground                                                |  |
| R57670<br>Lumley Park                                     | Public Recreation  | 12/12/1924       | Lot 7004 DP 92641<br>Lot 333 DP 755745                                                                                                        | Park Sportsground<br>Natural Area - Bushland                |  |
| R71612<br>Captain Cook Park and RSL<br>Memorial Park      | Public Recreation  | 17/08/1945       | Lot 488 DP 729289<br>Lot 8 Sec 5A DP 758047<br>Lot 546 DP 821908                                                                              | Park<br>General Community Use<br>Natural Area - Watercourse |  |
| R74018<br>Riverview Park                                  | Public Recreation  | 09/02/1951       | Lot 5 DP 244833<br>Lot 470 DP 729075                                                                                                          | Park<br>Natural Area - Foreshore                            |  |
| R82164<br>Kingsford Smith Reserve                         | Public Recreation  | 20/11/1959       | Lot 7006 DP 1068885<br>Lots 7007 & 7008 DP 1068886<br>Lot 7036 DP 1068936<br>Lot 7037 DP 1069244<br>Lot 153 DP 1098090<br>Lot 7064 DP 1118403 | Park<br>Sportsground<br>General Community Use               |  |
| Part R82783 <sup>3</sup> Lake Ainsworth Foreshore Reserve | Public Recreation  | 09/09/1960       | Part Lot 62 DP 755725<br>Lots 7001 & 7002 DP 1052251<br>Lot 7006 DP 1052252                                                                   | Park<br>Natural Area - Bushland                             |  |
| R83963<br>Saunders Oval                                   | Public Recreation  | 24/08/1962       | Lot 495 DP 729297<br>Lot 4 DP 1153430<br>Part Lot 1 DP 1153430                                                                                | General Community Use<br>Sportsground                       |  |
| R83979<br>Waverly Park                                    | Public Recreation  | 07/09/1962       | Lot 462 DP 728656                                                                                                                             | Park                                                        |  |

| RESERVE NO.                                          | RESERVE<br>PURPOSE                                        | GAZETTAL<br>DATE | PROPERTIES                                                                                                                    | CATEGORISATION                                            |
|------------------------------------------------------|-----------------------------------------------------------|------------------|-------------------------------------------------------------------------------------------------------------------------------|-----------------------------------------------------------|
| Part R84107 <sup>182</sup><br>Shaws Bay Holiday Park | Public Recreation,<br>Resting Place                       | 14/12/1962       | Lots 5-6 Sec 87 DP 758047<br>Lot 2 & 15 Sec 89 DP 758047<br>Lot 7022 DP 1050837<br>Lot 7015 DP 1064316                        | General Community Use<br>Park<br>Natural Area - Foreshore |
| R87219<br>Empire Vale Public Baths                   | Public Baths                                              | 13/06/1969       | Lot 7300 DP 1143355                                                                                                           | Natural Area - Watercourse                                |
| R87280<br>Regatta Park (Pool and Sailing<br>Club)    | Public Recreation                                         | 25/07/1969       | Lot 1-2 DP 1051004                                                                                                            | General Community Use                                     |
| R88004<br>Shaws Bay Reserve                          | Public Recreation                                         | 13/11/1970       | Lot 439 DP 43825<br>Lot 497 DP 729703<br>Lot 7016 DP 1068899                                                                  | Park Natural Area – Bushland Natural Area - Foreshore     |
| R89799<br>Tintenbar Recreation Reserve<br>Trust      | Public Recreation                                         | 14/05/1976       | Lot 10 Sec 2 DP 758980                                                                                                        | Natural Area - Bushland                                   |
| R90849<br>Empire Vale Foreshore                      | Public Recreation                                         | 05/08/1977       | Lot 150 DP 755626                                                                                                             | Natural Area - Watercourse                                |
| R94164<br>Tintenbar Recreation Reserve<br>Trust      | Public Recreation                                         | 09/01/1981       | Lot 7001 DP 1029333                                                                                                           | Natural Area - Bushland                                   |
| R96642<br>Fishery Creek Boat Ramp                    | Public Recreation                                         | 11/03/1983       | Lot 459 DP 728654                                                                                                             | General Community Use                                     |
| R97297<br>Bicentennial Gardens                       | Preservation of<br>Fauna, Preservation<br>of Native Flora | 01/06/1984       | Lots 310 & 387 DP 755684                                                                                                      | Natural Area - Bushland                                   |
| R97786 Regatta Reserve<br>(Maritime Museum)          | Museum,<br>Public Recreation                              | 10/05/1985       | Lot 502 DP 729388                                                                                                             | Park<br>General Community Use                             |
| R97810<br>Ross Lane Bushland                         | Preservation of<br>Native Flora                           | 14/06/1985       | Lots 105-106 DP 755725<br>Lot 7301 DP 755725                                                                                  | Natural Area - Bushland                                   |
| R97839<br>Lennox Head Pre School                     | Kindergarten                                              | 12/07/1985       | Lot 466 DP 729058                                                                                                             | General Community Use                                     |
| R140060<br>Little Fishery Creek Wetland              | Public Recreation                                         | 08/09/1989       | Lot 543 DP 729720                                                                                                             | Natural Area - Wetland                                    |
| R5400191<br>East Ballina Caravan Park                | Public Recreation                                         | 01/09/1916       | Lots 2-5 Sec 88 DP 758047                                                                                                     | Park<br>General Community Use                             |
| R700005<br>Pioneer Park                              | Public Park                                               | 22/11/1957       | Lot 7 Sec 88 DP 758047                                                                                                        | Park                                                      |
| R1002263 North Creek<br>Foreshore Re-serve           | Environmental<br>Protection<br>Public Recreation          | 12/02/1999       | Lot 7021 DP 1113001                                                                                                           | General Community Use<br>Natural Area – Bushland          |
| R1014248                                             | Environmental<br>Protection                               | 30/11/2007       | Lot 521 DP 729429<br>Lot 7316 DP 755684<br>Lot 1 DP 1069337<br>Part Lot 505 DP 729412<br>Part Lots 222, 233, 406 DP<br>755684 | Natural Area - Bushland                                   |
| R1014249                                             | Environmental Protection, Heritage Purposes               | 30/11/2007       | Part Lot 222 DP 755684                                                                                                        | Natural Area - Bushland                                   |