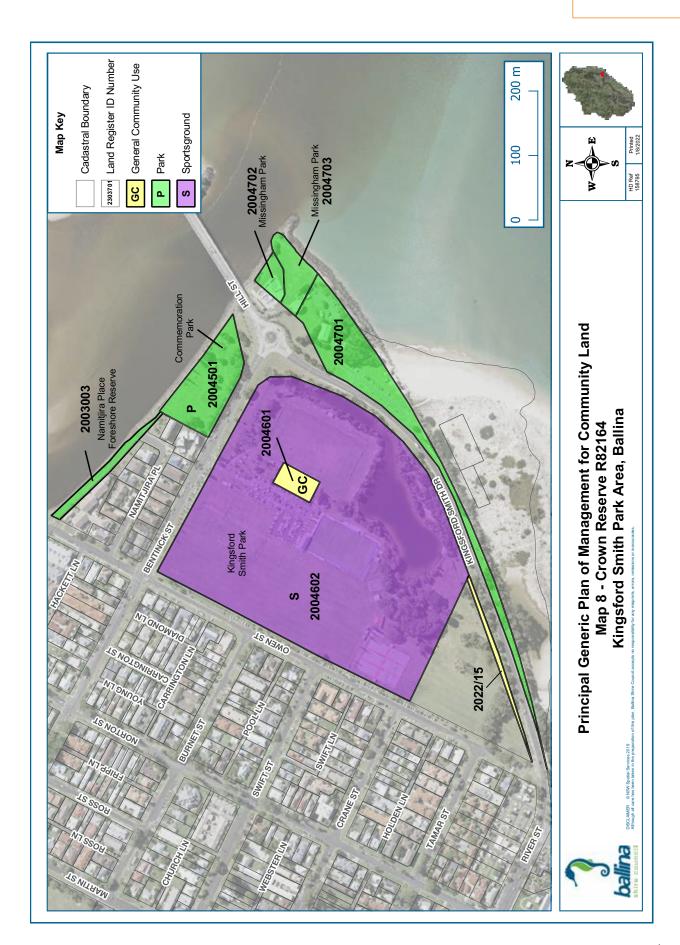

TABLE 2.1 CROWN RESERVES COVERED BY THIS POM

| RESERVE NO.                                               | RESERVE<br>PURPOSE | GAZETTAL<br>DATE | PROPERTIES                                                                                                                                    | CATEGORISATION                                              |  |
|-----------------------------------------------------------|--------------------|------------------|-----------------------------------------------------------------------------------------------------------------------------------------------|-------------------------------------------------------------|--|
| R1239¹<br>Wardell Recreation Reserve                      | Public Recreation  | 03/12/1884       | Lot 75 DP 728641<br>Lot 3 DP 921060                                                                                                           | Park<br>General Community Use<br>Natural Area - Bushland    |  |
| R43218 <sup>1</sup><br>Wardell Wharf                      | Wharfage           | 04/11/1908       | Lot 80 DP 728670                                                                                                                              | Natural Area – Bushland<br>General Community Use            |  |
| R49211<br>Meldrum Park                                    | Public Recreation  | 27/08/1913       | Lot 1 Sec 50 DP 758047                                                                                                                        | Park                                                        |  |
| R54223<br>Tintenbar Recreation<br>Ground                  | Public Recreation  | 15/10/1920       | Lot 371 DP 729061                                                                                                                             | Sportsground                                                |  |
| R57670<br>Lumley Park                                     | Public Recreation  | 12/12/1924       | Lot 7004 DP 92641<br>Lot 333 DP 755745                                                                                                        | Park Sportsground<br>Natural Area - Bushland                |  |
| R71612<br>Captain Cook Park and RSL<br>Memorial Park      | Public Recreation  | 17/08/1945       | Lot 488 DP 729289<br>Lot 8 Sec 5A DP 758047<br>Lot 546 DP 821908                                                                              | Park<br>General Community Use<br>Natural Area - Watercourse |  |
| R74018<br>Riverview Park                                  | Public Recreation  | 09/02/1951       | Lot 5 DP 244833<br>Lot 470 DP 729075                                                                                                          | Park<br>Natural Area - Foreshore                            |  |
| R82164<br>Kingsford Smith Reserve                         | Public Recreation  | 20/11/1959       | Lot 7006 DP 1068885<br>Lots 7007 & 7008 DP 1068886<br>Lot 7036 DP 1068936<br>Lot 7037 DP 1069244<br>Lot 153 DP 1098090<br>Lot 7064 DP 1118403 | Park<br>Sportsground<br>General Community Use               |  |
| Part R82783 <sup>3</sup> Lake Ainsworth Foreshore Reserve | Public Recreation  | 09/09/1960       | Part Lot 62 DP 755725<br>Lots 7001 & 7002 DP 1052251<br>Lot 7006 DP 1052252                                                                   | Park<br>Natural Area - Bushland                             |  |
| R83963<br>Saunders Oval                                   | Public Recreation  | 24/08/1962       | Lot 495 DP 729297<br>Lot 4 DP 1153430<br>Part Lot 1 DP 1153430                                                                                | General Community Use<br>Sportsground                       |  |
| R83979<br>Waverly Park                                    | Public Recreation  | 07/09/1962       | Lot 462 DP 728656                                                                                                                             | Park                                                        |  |