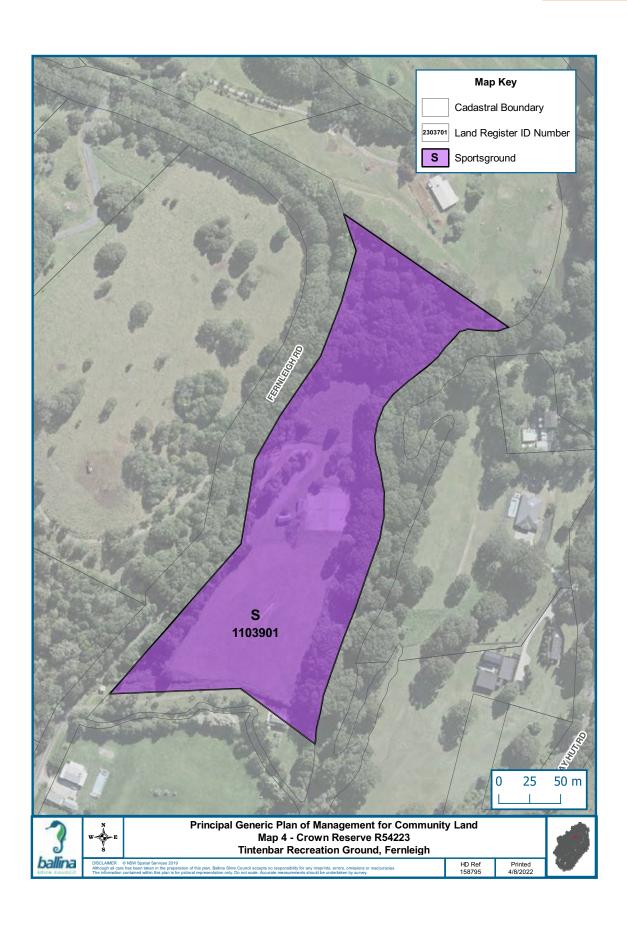

Table 2.1 (below), summarises the Crown Reserves, managed by Council, that are subject to this Generic POM.

Appendix 1 contains further details and relevant maps of Council-owned land.

Appendix 2 contains details and maps for all Councilmanaged Crown reserves contained in the Land Register at the time of adoption of this POM.

TABLE 2.1 CROWN RESERVES COVERED BY THIS POM

| RESERVE NO.                                               | RESERVE<br>PURPOSE | GAZETTAL<br>DATE | PROPERTIES                                                                                                                                    | CATEGORISATION                                              |  |
|-----------------------------------------------------------|--------------------|------------------|-----------------------------------------------------------------------------------------------------------------------------------------------|-------------------------------------------------------------|--|
| R1239¹<br>Wardell Recreation Reserve                      | Public Recreation  | 03/12/1884       | Lot 75 DP 728641<br>Lot 3 DP 921060                                                                                                           | Park<br>General Community Use<br>Natural Area - Bushland    |  |
| R43218 <sup>1</sup><br>Wardell Wharf                      | Wharfage           | 04/11/1908       | Lot 80 DP 728670                                                                                                                              | Natural Area – Bushland<br>General Community Use            |  |
| R49211<br>Meldrum Park                                    | Public Recreation  | 27/08/1913       | Lot 1 Sec 50 DP 758047                                                                                                                        | Park                                                        |  |
| R54223<br>Tintenbar Recreation<br>Ground                  | Public Recreation  | 15/10/1920       | Lot 371 DP 729061                                                                                                                             | Sportsground                                                |  |
| R57670<br>Lumley Park                                     | Public Recreation  | 12/12/1924       | Lot 7004 DP 92641<br>Lot 333 DP 755745                                                                                                        | Park Sportsground<br>Natural Area - Bushland                |  |
| R71612<br>Captain Cook Park and RSL<br>Memorial Park      | Public Recreation  | 17/08/1945       | Lot 488 DP 729289<br>Lot 8 Sec 5A DP 758047<br>Lot 546 DP 821908                                                                              | Park<br>General Community Use<br>Natural Area - Watercourse |  |
| R74018<br>Riverview Park                                  | Public Recreation  | 09/02/1951       | Lot 5 DP 244833<br>Lot 470 DP 729075                                                                                                          | Park<br>Natural Area - Foreshore                            |  |
| R82164<br>Kingsford Smith Reserve                         | Public Recreation  | 20/11/1959       | Lot 7006 DP 1068885<br>Lots 7007 & 7008 DP 1068886<br>Lot 7036 DP 1068936<br>Lot 7037 DP 1069244<br>Lot 153 DP 1098090<br>Lot 7064 DP 1118403 | Park<br>Sportsground<br>General Community Use               |  |
| Part R82783 <sup>3</sup> Lake Ainsworth Foreshore Reserve | Public Recreation  | 09/09/1960       | Part Lot 62 DP 755725<br>Lots 7001 & 7002 DP 1052251<br>Lot 7006 DP 1052252                                                                   | Park<br>Natural Area - Bushland                             |  |
| R83963<br>Saunders Oval                                   | Public Recreation  | 24/08/1962       | Lot 495 DP 729297<br>Lot 4 DP 1153430<br>Part Lot 1 DP 1153430                                                                                | General Community Use<br>Sportsground                       |  |
| R83979<br>Waverly Park                                    | Public Recreation  | 07/09/1962       | Lot 462 DP 728656                                                                                                                             | Park                                                        |  |