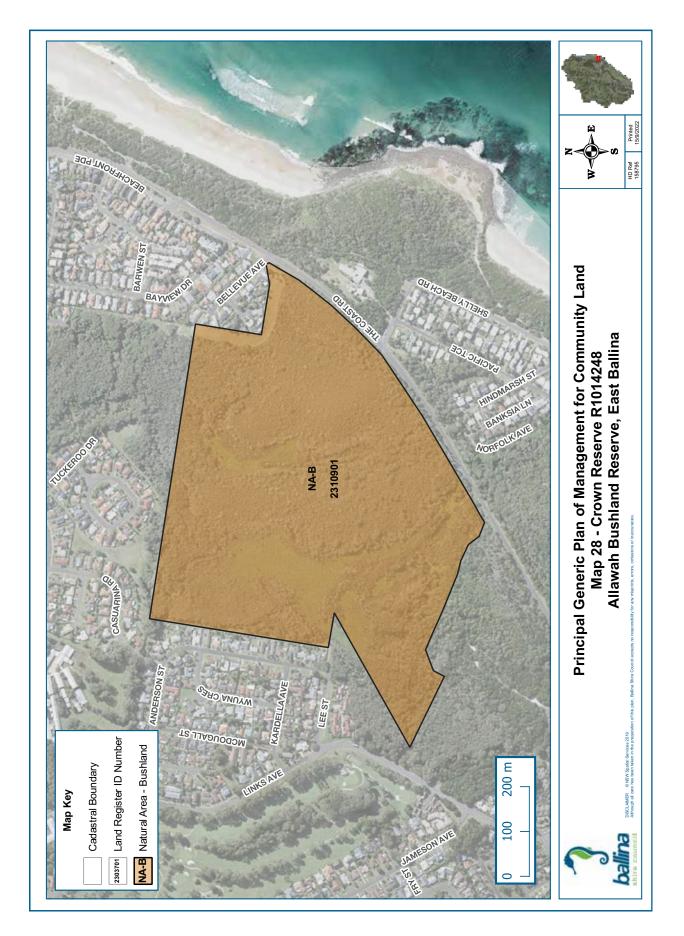

| RESERVE NO.                                          | RESERVE<br>PURPOSE                                        | GAZETTAL<br>DATE | PROPERTIES                                                                                                                    | CATEGORISATION                                            |
|------------------------------------------------------|-----------------------------------------------------------|------------------|-------------------------------------------------------------------------------------------------------------------------------|-----------------------------------------------------------|
| Part R84107 <sup>182</sup><br>Shaws Bay Holiday Park | Public Recreation,<br>Resting Place                       | 14/12/1962       | Lots 5-6 Sec 87 DP 758047<br>Lot 2 & 15 Sec 89 DP 758047<br>Lot 7022 DP 1050837<br>Lot 7015 DP 1064316                        | General Community Use<br>Park<br>Natural Area - Foreshore |
| R87219<br>Empire Vale Public Baths                   | Public Baths                                              | 13/06/1969       | Lot 7300 DP 1143355                                                                                                           | Natural Area - Watercourse                                |
| R87280<br>Regatta Park (Pool and Sailing<br>Club)    | Public Recreation                                         | 25/07/1969       | Lot 1-2 DP 1051004                                                                                                            | General Community Use                                     |
| R88004<br>Shaws Bay Reserve                          | Public Recreation                                         | 13/11/1970       | Lot 439 DP 43825<br>Lot 497 DP 729703<br>Lot 7016 DP 1068899                                                                  | Park Natural Area – Bushland Natural Area - Foreshore     |
| R89799<br>Tintenbar Recreation Reserve<br>Trust      | Public Recreation                                         | 14/05/1976       | Lot 10 Sec 2 DP 758980                                                                                                        | Natural Area - Bushland                                   |
| R90849<br>Empire Vale Foreshore                      | Public Recreation                                         | 05/08/1977       | Lot 150 DP 755626                                                                                                             | Natural Area - Watercourse                                |
| R94164<br>Tintenbar Recreation Reserve<br>Trust      | Public Recreation                                         | 09/01/1981       | Lot 7001 DP 1029333                                                                                                           | Natural Area - Bushland                                   |
| R96642<br>Fishery Creek Boat Ramp                    | Public Recreation                                         | 11/03/1983       | Lot 459 DP 728654                                                                                                             | General Community Use                                     |
| R97297<br>Bicentennial Gardens                       | Preservation of<br>Fauna, Preservation<br>of Native Flora | 01/06/1984       | Lots 310 & 387 DP 755684                                                                                                      | Natural Area - Bushland                                   |
| R97786 Regatta Reserve<br>(Maritime Museum)          | Museum,<br>Public Recreation                              | 10/05/1985       | Lot 502 DP 729388                                                                                                             | Park<br>General Community Use                             |
| R97810<br>Ross Lane Bushland                         | Preservation of<br>Native Flora                           | 14/06/1985       | Lots 105-106 DP 755725<br>Lot 7301 DP 755725                                                                                  | Natural Area - Bushland                                   |
| R97839<br>Lennox Head Pre School                     | Kindergarten                                              | 12/07/1985       | Lot 466 DP 729058                                                                                                             | General Community Use                                     |
| R140060<br>Little Fishery Creek Wetland              | Public Recreation                                         | 08/09/1989       | Lot 543 DP 729720                                                                                                             | Natural Area - Wetland                                    |
| R5400191<br>East Ballina Caravan Park                | Public Recreation                                         | 01/09/1916       | Lots 2-5 Sec 88 DP 758047                                                                                                     | Park<br>General Community Use                             |
| R700005<br>Pioneer Park                              | Public Park                                               | 22/11/1957       | Lot 7 Sec 88 DP 758047                                                                                                        | Park                                                      |
| R1002263 North Creek<br>Foreshore Re-serve           | Environmental<br>Protection<br>Public Recreation          | 12/02/1999       | Lot 7021 DP 1113001                                                                                                           | General Community Use<br>Natural Area – Bushland          |
| R1014248                                             | Environmental<br>Protection                               | 30/11/2007       | Lot 521 DP 729429<br>Lot 7316 DP 755684<br>Lot 1 DP 1069337<br>Part Lot 505 DP 729412<br>Part Lots 222, 233, 406 DP<br>755684 | Natural Area - Bushland                                   |
| R1014249                                             | Environmental Protection, Heritage Purposes               | 30/11/2007       | Part Lot 222 DP 755684                                                                                                        | Natural Area - Bushland                                   |