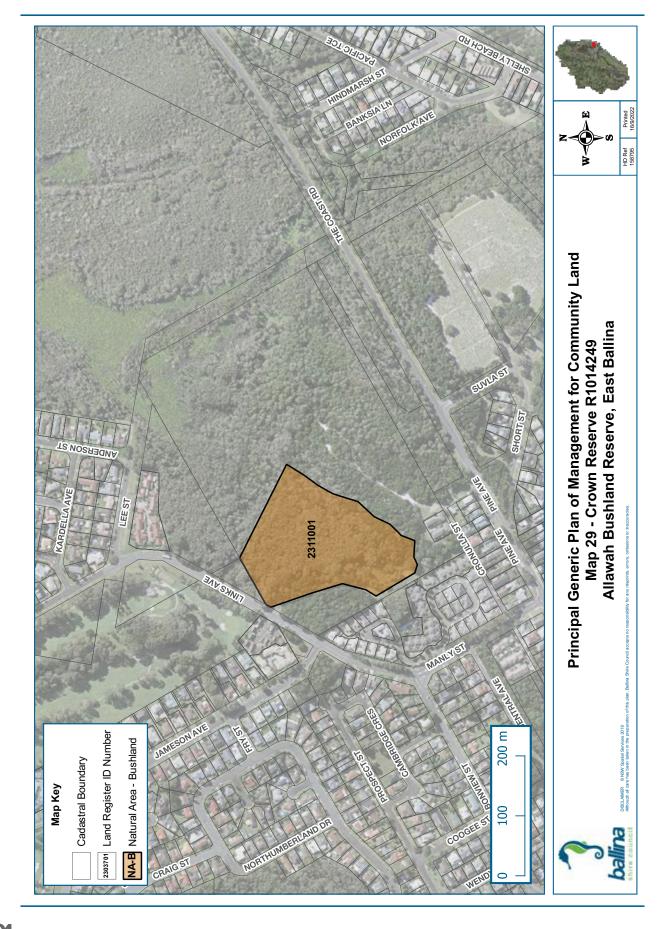

| RESERVE NO.                                          | RESERVE<br>PURPOSE                                        | GAZETTAL<br>DATE | PROPERTIES                                                                                                                    | CATEGORISATION                                            |
|------------------------------------------------------|-----------------------------------------------------------|------------------|-------------------------------------------------------------------------------------------------------------------------------|-----------------------------------------------------------|
| Part R84107 <sup>182</sup><br>Shaws Bay Holiday Park | Public Recreation,<br>Resting Place                       | 14/12/1962       | Lots 5-6 Sec 87 DP 758047<br>Lot 2 & 15 Sec 89 DP 758047<br>Lot 7022 DP 1050837<br>Lot 7015 DP 1064316                        | General Community Use<br>Park<br>Natural Area - Foreshore |
| R87219<br>Empire Vale Public Baths                   | Public Baths                                              | 13/06/1969       | Lot 7300 DP 1143355                                                                                                           | Natural Area - Watercourse                                |
| R87280<br>Regatta Park (Pool and Sailing<br>Club)    | Public Recreation                                         | 25/07/1969       | Lot 1-2 DP 1051004                                                                                                            | General Community Use                                     |
| R88004<br>Shaws Bay Reserve                          | Public Recreation                                         | 13/11/1970       | Lot 439 DP 43825<br>Lot 497 DP 729703<br>Lot 7016 DP 1068899                                                                  | Park Natural Area – Bushland Natural Area - Foreshore     |
| R89799<br>Tintenbar Recreation Reserve<br>Trust      | Public Recreation                                         | 14/05/1976       | Lot 10 Sec 2 DP 758980                                                                                                        | Natural Area - Bushland                                   |
| R90849<br>Empire Vale Foreshore                      | Public Recreation                                         | 05/08/1977       | Lot 150 DP 755626                                                                                                             | Natural Area - Watercourse                                |
| R94164<br>Tintenbar Recreation Reserve<br>Trust      | Public Recreation                                         | 09/01/1981       | Lot 7001 DP 1029333                                                                                                           | Natural Area - Bushland                                   |
| R96642<br>Fishery Creek Boat Ramp                    | Public Recreation                                         | 11/03/1983       | Lot 459 DP 728654                                                                                                             | General Community Use                                     |
| R97297<br>Bicentennial Gardens                       | Preservation of<br>Fauna, Preservation<br>of Native Flora | 01/06/1984       | Lots 310 & 387 DP 755684                                                                                                      | Natural Area - Bushland                                   |
| R97786 Regatta Reserve<br>(Maritime Museum)          | Museum,<br>Public Recreation                              | 10/05/1985       | Lot 502 DP 729388                                                                                                             | Park<br>General Community Use                             |
| R97810<br>Ross Lane Bushland                         | Preservation of<br>Native Flora                           | 14/06/1985       | Lots 105-106 DP 755725<br>Lot 7301 DP 755725                                                                                  | Natural Area - Bushland                                   |
| R97839<br>Lennox Head Pre School                     | Kindergarten                                              | 12/07/1985       | Lot 466 DP 729058                                                                                                             | General Community Use                                     |
| R140060<br>Little Fishery Creek Wetland              | Public Recreation                                         | 08/09/1989       | Lot 543 DP 729720                                                                                                             | Natural Area - Wetland                                    |
| R5400191<br>East Ballina Caravan Park                | Public Recreation                                         | 01/09/1916       | Lots 2-5 Sec 88 DP 758047                                                                                                     | Park<br>General Community Use                             |
| R700005<br>Pioneer Park                              | Public Park                                               | 22/11/1957       | Lot 7 Sec 88 DP 758047                                                                                                        | Park                                                      |
| R1002263 North Creek<br>Foreshore Re-serve           | Environmental<br>Protection<br>Public Recreation          | 12/02/1999       | Lot 7021 DP 1113001                                                                                                           | General Community Use<br>Natural Area – Bushland          |
| R1014248                                             | Environmental<br>Protection                               | 30/11/2007       | Lot 521 DP 729429<br>Lot 7316 DP 755684<br>Lot 1 DP 1069337<br>Part Lot 505 DP 729412<br>Part Lots 222, 233, 406 DP<br>755684 | Natural Area - Bushland                                   |
| R1014249                                             | Environmental Protection, Heritage Purposes               | 30/11/2007       | Part Lot 222 DP 755684                                                                                                        | Natural Area - Bushland                                   |