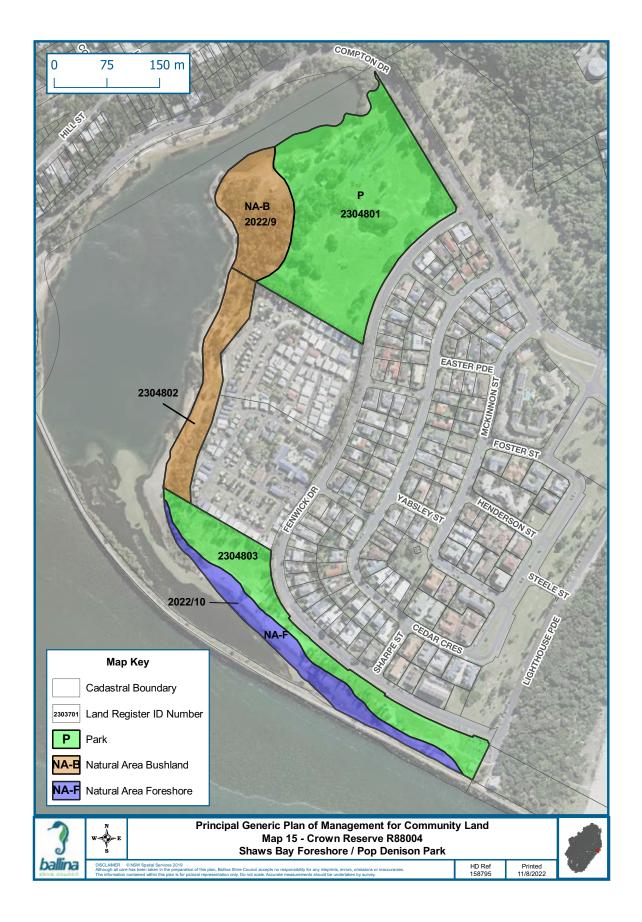

Table 2.1 (below), summarises the Crown Reserves, managed by Council, that are subject to this Generic POM.

Appendix 1 contains further details and relevant maps of Council-owned land.

Appendix 2 contains details and maps for all Councilmanaged Crown reserves contained in the Land Register at the time of adoption of this POM.

TABLE 2.1 CROWN RESERVES COVERED BY THIS POM

| RESERVE NO.                                               | RESERVE<br>PURPOSE | GAZETTAL<br>DATE | PROPERTIES                                                                                                                                    | CATEGORISATION                                              |  |
|-----------------------------------------------------------|--------------------|------------------|-----------------------------------------------------------------------------------------------------------------------------------------------|-------------------------------------------------------------|--|
| R1239¹<br>Wardell Recreation Reserve                      | Public Recreation  | 03/12/1884       | Lot 75 DP 728641<br>Lot 3 DP 921060                                                                                                           | Park<br>General Community Use<br>Natural Area - Bushland    |  |
| R43218 <sup>1</sup><br>Wardell Wharf                      | Wharfage           | 04/11/1908       | Lot 80 DP 728670                                                                                                                              | Natural Area – Bushland<br>General Community Use            |  |
| R49211<br>Meldrum Park                                    | Public Recreation  | 27/08/1913       | Lot 1 Sec 50 DP 758047                                                                                                                        | Park                                                        |  |
| R54223<br>Tintenbar Recreation<br>Ground                  | Public Recreation  | 15/10/1920       | Lot 371 DP 729061                                                                                                                             | Sportsground                                                |  |
| R57670<br>Lumley Park                                     | Public Recreation  | 12/12/1924       | Lot 7004 DP 92641<br>Lot 333 DP 755745                                                                                                        | Park Sportsground<br>Natural Area - Bushland                |  |
| R71612<br>Captain Cook Park and RSL<br>Memorial Park      | Public Recreation  | 17/08/1945       | Lot 488 DP 729289<br>Lot 8 Sec 5A DP 758047<br>Lot 546 DP 821908                                                                              | Park<br>General Community Use<br>Natural Area - Watercourse |  |
| R74018<br>Riverview Park                                  | Public Recreation  | 09/02/1951       | Lot 5 DP 244833<br>Lot 470 DP 729075                                                                                                          | Park<br>Natural Area - Foreshore                            |  |
| R82164<br>Kingsford Smith Reserve                         | Public Recreation  | 20/11/1959       | Lot 7006 DP 1068885<br>Lots 7007 & 7008 DP 1068886<br>Lot 7036 DP 1068936<br>Lot 7037 DP 1069244<br>Lot 153 DP 1098090<br>Lot 7064 DP 1118403 | Park<br>Sportsground<br>General Community Use               |  |
| Part R82783 <sup>3</sup> Lake Ainsworth Foreshore Reserve | Public Recreation  | 09/09/1960       | Part Lot 62 DP 755725<br>Lots 7001 & 7002 DP 1052251<br>Lot 7006 DP 1052252                                                                   | Park<br>Natural Area - Bushland                             |  |
| R83963<br>Saunders Oval                                   | Public Recreation  | 24/08/1962       | Lot 495 DP 729297<br>Lot 4 DP 1153430<br>Part Lot 1 DP 1153430                                                                                | General Community Use<br>Sportsground                       |  |
| R83979<br>Waverly Park                                    | Public Recreation  | 07/09/1962       | Lot 462 DP 728656                                                                                                                             | Park                                                        |  |

| RESERVE NO.                                          | RESERVE<br>PURPOSE                                        | GAZETTAL<br>DATE | PROPERTIES                                                                                                                    | CATEGORISATION                                            |
|------------------------------------------------------|-----------------------------------------------------------|------------------|-------------------------------------------------------------------------------------------------------------------------------|-----------------------------------------------------------|
| Part R84107 <sup>182</sup><br>Shaws Bay Holiday Park | Public Recreation,<br>Resting Place                       | 14/12/1962       | Lots 5-6 Sec 87 DP 758047<br>Lot 2 & 15 Sec 89 DP 758047<br>Lot 7022 DP 1050837<br>Lot 7015 DP 1064316                        | General Community Use<br>Park<br>Natural Area - Foreshore |
| R87219<br>Empire Vale Public Baths                   | Public Baths                                              | 13/06/1969       | Lot 7300 DP 1143355                                                                                                           | Natural Area - Watercourse                                |
| R87280<br>Regatta Park (Pool and Sailing<br>Club)    | Public Recreation                                         | 25/07/1969       | Lot 1-2 DP 1051004                                                                                                            | General Community Use                                     |
| R88004<br>Shaws Bay Reserve                          | Public Recreation                                         | 13/11/1970       | Lot 439 DP 43825<br>Lot 497 DP 729703<br>Lot 7016 DP 1068899                                                                  | Park Natural Area – Bushland Natural Area - Foreshore     |
| R89799<br>Tintenbar Recreation Reserve<br>Trust      | Public Recreation                                         | 14/05/1976       | Lot 10 Sec 2 DP 758980                                                                                                        | Natural Area - Bushland                                   |
| R90849<br>Empire Vale Foreshore                      | Public Recreation                                         | 05/08/1977       | Lot 150 DP 755626                                                                                                             | Natural Area - Watercourse                                |
| R94164<br>Tintenbar Recreation Reserve<br>Trust      | Public Recreation                                         | 09/01/1981       | Lot 7001 DP 1029333                                                                                                           | Natural Area - Bushland                                   |
| R96642<br>Fishery Creek Boat Ramp                    | Public Recreation                                         | 11/03/1983       | Lot 459 DP 728654                                                                                                             | General Community Use                                     |
| R97297<br>Bicentennial Gardens                       | Preservation of<br>Fauna, Preservation<br>of Native Flora | 01/06/1984       | Lots 310 & 387 DP 755684                                                                                                      | Natural Area - Bushland                                   |
| R97786 Regatta Reserve<br>(Maritime Museum)          | Museum,<br>Public Recreation                              | 10/05/1985       | Lot 502 DP 729388                                                                                                             | Park<br>General Community Use                             |
| R97810<br>Ross Lane Bushland                         | Preservation of<br>Native Flora                           | 14/06/1985       | Lots 105-106 DP 755725<br>Lot 7301 DP 755725                                                                                  | Natural Area - Bushland                                   |
| R97839<br>Lennox Head Pre School                     | Kindergarten                                              | 12/07/1985       | Lot 466 DP 729058                                                                                                             | General Community Use                                     |
| R140060<br>Little Fishery Creek Wetland              | Public Recreation                                         | 08/09/1989       | Lot 543 DP 729720                                                                                                             | Natural Area - Wetland                                    |
| R5400191<br>East Ballina Caravan Park                | Public Recreation                                         | 01/09/1916       | Lots 2-5 Sec 88 DP 758047                                                                                                     | Park<br>General Community Use                             |
| R700005<br>Pioneer Park                              | Public Park                                               | 22/11/1957       | Lot 7 Sec 88 DP 758047                                                                                                        | Park                                                      |
| R1002263 North Creek<br>Foreshore Re-serve           | Environmental<br>Protection<br>Public Recreation          | 12/02/1999       | Lot 7021 DP 1113001                                                                                                           | General Community Use<br>Natural Area – Bushland          |
| R1014248                                             | Environmental<br>Protection                               | 30/11/2007       | Lot 521 DP 729429<br>Lot 7316 DP 755684<br>Lot 1 DP 1069337<br>Part Lot 505 DP 729412<br>Part Lots 222, 233, 406 DP<br>755684 | Natural Area - Bushland                                   |
| R1014249                                             | Environmental Protection, Heritage Purposes               | 30/11/2007       | Part Lot 222 DP 755684                                                                                                        | Natural Area - Bushland                                   |