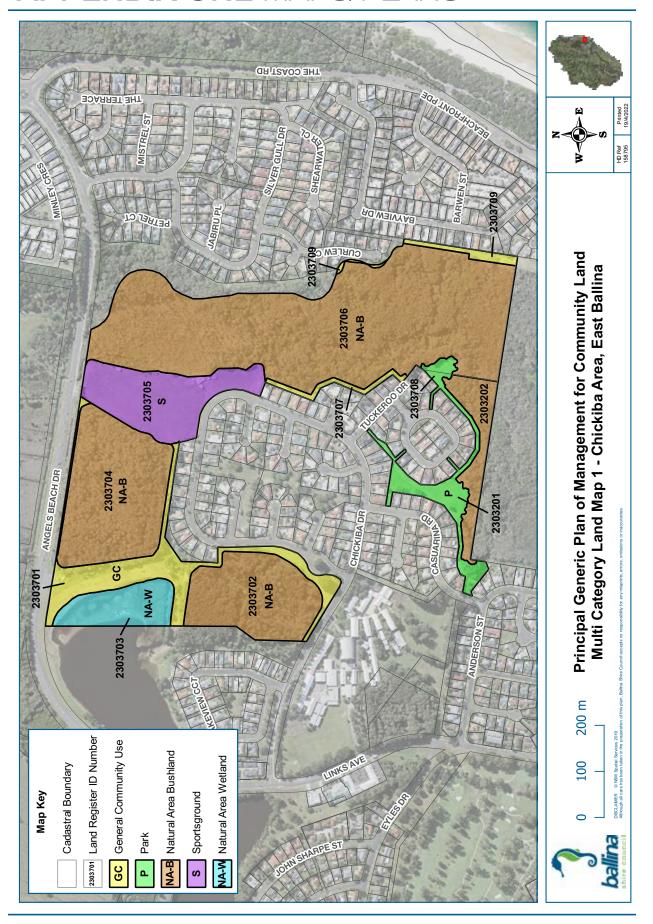

TABLE 2.1 CROWN RESERVES COVERED BY THIS POM

| RESERVE NO.                                               | RESERVE<br>PURPOSE | GAZETTAL<br>DATE | PROPERTIES                                                                                                                                    | CATEGORISATION                                              |  |
|-----------------------------------------------------------|--------------------|------------------|-----------------------------------------------------------------------------------------------------------------------------------------------|-------------------------------------------------------------|--|
| R1239¹<br>Wardell Recreation Reserve                      | Public Recreation  | 03/12/1884       | Lot 75 DP 728641<br>Lot 3 DP 921060                                                                                                           | Park<br>General Community Use<br>Natural Area - Bushland    |  |
| R43218 <sup>1</sup><br>Wardell Wharf                      | Wharfage           | 04/11/1908       | Lot 80 DP 728670                                                                                                                              | Natural Area – Bushland<br>General Community Use            |  |
| R49211<br>Meldrum Park                                    | Public Recreation  | 27/08/1913       | Lot 1 Sec 50 DP 758047                                                                                                                        | Park                                                        |  |
| R54223<br>Tintenbar Recreation<br>Ground                  | Public Recreation  | 15/10/1920       | Lot 371 DP 729061                                                                                                                             | Sportsground                                                |  |
| R57670<br>Lumley Park                                     | Public Recreation  | 12/12/1924       | Lot 7004 DP 92641<br>Lot 333 DP 755745                                                                                                        | Park Sportsground<br>Natural Area - Bushland                |  |
| R71612<br>Captain Cook Park and RSL<br>Memorial Park      | Public Recreation  | 17/08/1945       | Lot 488 DP 729289<br>Lot 8 Sec 5A DP 758047<br>Lot 546 DP 821908                                                                              | Park<br>General Community Use<br>Natural Area - Watercourse |  |
| R74018<br>Riverview Park                                  | Public Recreation  | 09/02/1951       | Lot 5 DP 244833<br>Lot 470 DP 729075                                                                                                          | Park<br>Natural Area - Foreshore                            |  |
| R82164<br>Kingsford Smith Reserve                         | Public Recreation  | 20/11/1959       | Lot 7006 DP 1068885<br>Lots 7007 & 7008 DP 1068886<br>Lot 7036 DP 1068936<br>Lot 7037 DP 1069244<br>Lot 153 DP 1098090<br>Lot 7064 DP 1118403 | Park<br>Sportsground<br>General Community Use               |  |
| Part R82783 <sup>3</sup> Lake Ainsworth Foreshore Reserve | Public Recreation  | 09/09/1960       | Part Lot 62 DP 755725<br>Lots 7001 & 7002 DP 1052251<br>Lot 7006 DP 1052252                                                                   | Park<br>Natural Area - Bushland                             |  |
| R83963<br>Saunders Oval                                   | Public Recreation  | 24/08/1962       | Lot 495 DP 729297<br>Lot 4 DP 1153430<br>Part Lot 1 DP 1153430                                                                                | General Community Use<br>Sportsground                       |  |
| R83979<br>Waverly Park                                    | Public Recreation  | 07/09/1962       | Lot 462 DP 728656                                                                                                                             | Park                                                        |  |