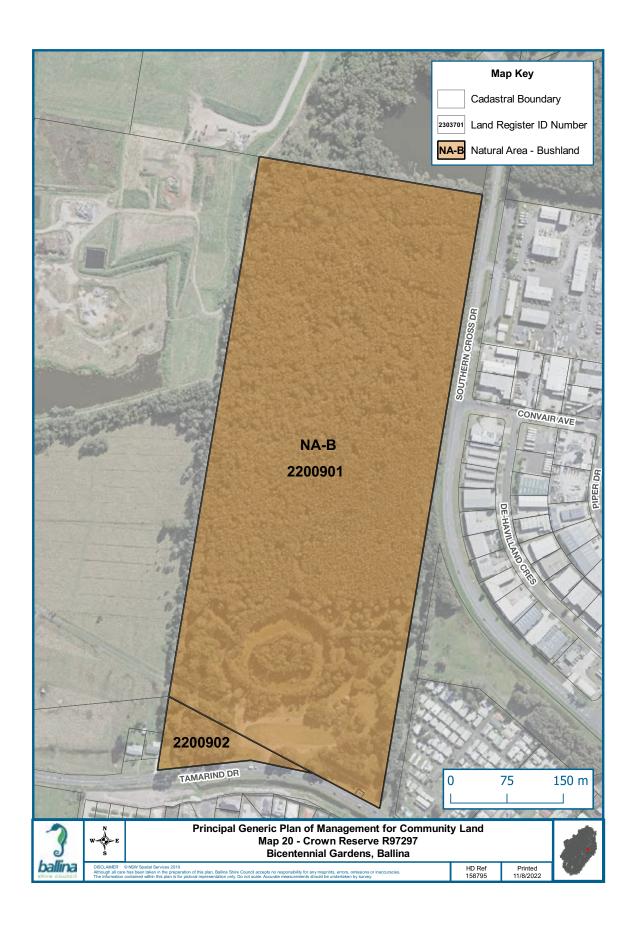

| RESERVE NO.                                          | RESERVE<br>PURPOSE                                        | GAZETTAL<br>DATE | PROPERTIES                                                                                                                    | CATEGORISATION                                            |
|------------------------------------------------------|-----------------------------------------------------------|------------------|-------------------------------------------------------------------------------------------------------------------------------|-----------------------------------------------------------|
| Part R84107 <sup>182</sup><br>Shaws Bay Holiday Park | Public Recreation,<br>Resting Place                       | 14/12/1962       | Lots 5-6 Sec 87 DP 758047<br>Lot 2 & 15 Sec 89 DP 758047<br>Lot 7022 DP 1050837<br>Lot 7015 DP 1064316                        | General Community Use<br>Park<br>Natural Area - Foreshore |
| R87219<br>Empire Vale Public Baths                   | Public Baths                                              | 13/06/1969       | Lot 7300 DP 1143355                                                                                                           | Natural Area - Watercourse                                |
| R87280<br>Regatta Park (Pool and Sailing<br>Club)    | Public Recreation                                         | 25/07/1969       | Lot 1-2 DP 1051004                                                                                                            | General Community Use                                     |
| R88004<br>Shaws Bay Reserve                          | Public Recreation                                         | 13/11/1970       | Lot 439 DP 43825<br>Lot 497 DP 729703<br>Lot 7016 DP 1068899                                                                  | Park Natural Area – Bushland Natural Area - Foreshore     |
| R89799<br>Tintenbar Recreation Reserve<br>Trust      | Public Recreation                                         | 14/05/1976       | Lot 10 Sec 2 DP 758980                                                                                                        | Natural Area - Bushland                                   |
| R90849<br>Empire Vale Foreshore                      | Public Recreation                                         | 05/08/1977       | Lot 150 DP 755626                                                                                                             | Natural Area - Watercourse                                |
| R94164<br>Tintenbar Recreation Reserve<br>Trust      | Public Recreation                                         | 09/01/1981       | Lot 7001 DP 1029333                                                                                                           | Natural Area - Bushland                                   |
| R96642<br>Fishery Creek Boat Ramp                    | Public Recreation                                         | 11/03/1983       | Lot 459 DP 728654                                                                                                             | General Community Use                                     |
| R97297<br>Bicentennial Gardens                       | Preservation of<br>Fauna, Preservation<br>of Native Flora | 01/06/1984       | Lots 310 & 387 DP 755684                                                                                                      | Natural Area - Bushland                                   |
| R97786 Regatta Reserve<br>(Maritime Museum)          | Museum,<br>Public Recreation                              | 10/05/1985       | Lot 502 DP 729388                                                                                                             | Park<br>General Community Use                             |
| R97810<br>Ross Lane Bushland                         | Preservation of<br>Native Flora                           | 14/06/1985       | Lots 105-106 DP 755725<br>Lot 7301 DP 755725                                                                                  | Natural Area - Bushland                                   |
| R97839<br>Lennox Head Pre School                     | Kindergarten                                              | 12/07/1985       | Lot 466 DP 729058                                                                                                             | General Community Use                                     |
| R140060<br>Little Fishery Creek Wetland              | Public Recreation                                         | 08/09/1989       | Lot 543 DP 729720                                                                                                             | Natural Area - Wetland                                    |
| R5400191<br>East Ballina Caravan Park                | Public Recreation                                         | 01/09/1916       | Lots 2-5 Sec 88 DP 758047                                                                                                     | Park<br>General Community Use                             |
| R700005<br>Pioneer Park                              | Public Park                                               | 22/11/1957       | Lot 7 Sec 88 DP 758047                                                                                                        | Park                                                      |
| R1002263 North Creek<br>Foreshore Re-serve           | Environmental<br>Protection<br>Public Recreation          | 12/02/1999       | Lot 7021 DP 1113001                                                                                                           | General Community Use<br>Natural Area – Bushland          |
| R1014248                                             | Environmental<br>Protection                               | 30/11/2007       | Lot 521 DP 729429<br>Lot 7316 DP 755684<br>Lot 1 DP 1069337<br>Part Lot 505 DP 729412<br>Part Lots 222, 233, 406 DP<br>755684 | Natural Area - Bushland                                   |
| R1014249                                             | Environmental Protection, Heritage Purposes               | 30/11/2007       | Part Lot 222 DP 755684                                                                                                        | Natural Area - Bushland                                   |