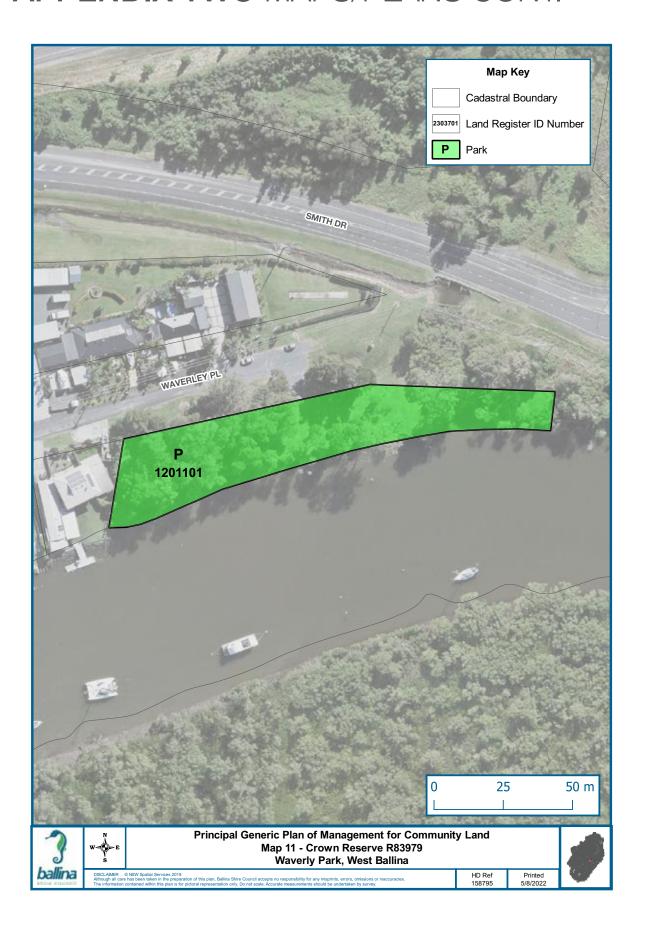

TABLE 2.1 CROWN RESERVES COVERED BY THIS POM

| RESERVE NO.                                               | RESERVE<br>PURPOSE | GAZETTAL<br>DATE | PROPERTIES                                                                                                                                    | CATEGORISATION                                              |  |
|-----------------------------------------------------------|--------------------|------------------|-----------------------------------------------------------------------------------------------------------------------------------------------|-------------------------------------------------------------|--|
| R1239¹<br>Wardell Recreation Reserve                      | Public Recreation  | 03/12/1884       | Lot 75 DP 728641<br>Lot 3 DP 921060                                                                                                           | Park<br>General Community Use<br>Natural Area - Bushland    |  |
| R43218 <sup>1</sup><br>Wardell Wharf                      | Wharfage           | 04/11/1908       | Lot 80 DP 728670                                                                                                                              | Natural Area – Bushland<br>General Community Use            |  |
| R49211<br>Meldrum Park                                    | Public Recreation  | 27/08/1913       | Lot 1 Sec 50 DP 758047                                                                                                                        | Park                                                        |  |
| R54223<br>Tintenbar Recreation<br>Ground                  | Public Recreation  | 15/10/1920       | Lot 371 DP 729061                                                                                                                             | Sportsground                                                |  |
| R57670<br>Lumley Park                                     | Public Recreation  | 12/12/1924       | Lot 7004 DP 92641<br>Lot 333 DP 755745                                                                                                        | Park Sportsground<br>Natural Area - Bushland                |  |
| R71612<br>Captain Cook Park and RSL<br>Memorial Park      | Public Recreation  | 17/08/1945       | Lot 488 DP 729289<br>Lot 8 Sec 5A DP 758047<br>Lot 546 DP 821908                                                                              | Park<br>General Community Use<br>Natural Area - Watercourse |  |
| R74018<br>Riverview Park                                  | Public Recreation  | 09/02/1951       | Lot 5 DP 244833<br>Lot 470 DP 729075                                                                                                          | Park<br>Natural Area - Foreshore                            |  |
| R82164<br>Kingsford Smith Reserve                         | Public Recreation  | 20/11/1959       | Lot 7006 DP 1068885<br>Lots 7007 & 7008 DP 1068886<br>Lot 7036 DP 1068936<br>Lot 7037 DP 1069244<br>Lot 153 DP 1098090<br>Lot 7064 DP 1118403 | Park<br>Sportsground<br>General Community Use               |  |
| Part R82783 <sup>3</sup> Lake Ainsworth Foreshore Reserve | Public Recreation  | 09/09/1960       | Part Lot 62 DP 755725<br>Lots 7001 & 7002 DP 1052251<br>Lot 7006 DP 1052252                                                                   | Park<br>Natural Area - Bushland                             |  |
| R83963<br>Saunders Oval                                   | Public Recreation  | 24/08/1962       | Lot 495 DP 729297<br>Lot 4 DP 1153430<br>Part Lot 1 DP 1153430                                                                                | General Community Use<br>Sportsground                       |  |
| R83979<br>Waverly Park                                    | Public Recreation  | 07/09/1962       | Lot 462 DP 728656                                                                                                                             | Park                                                        |  |