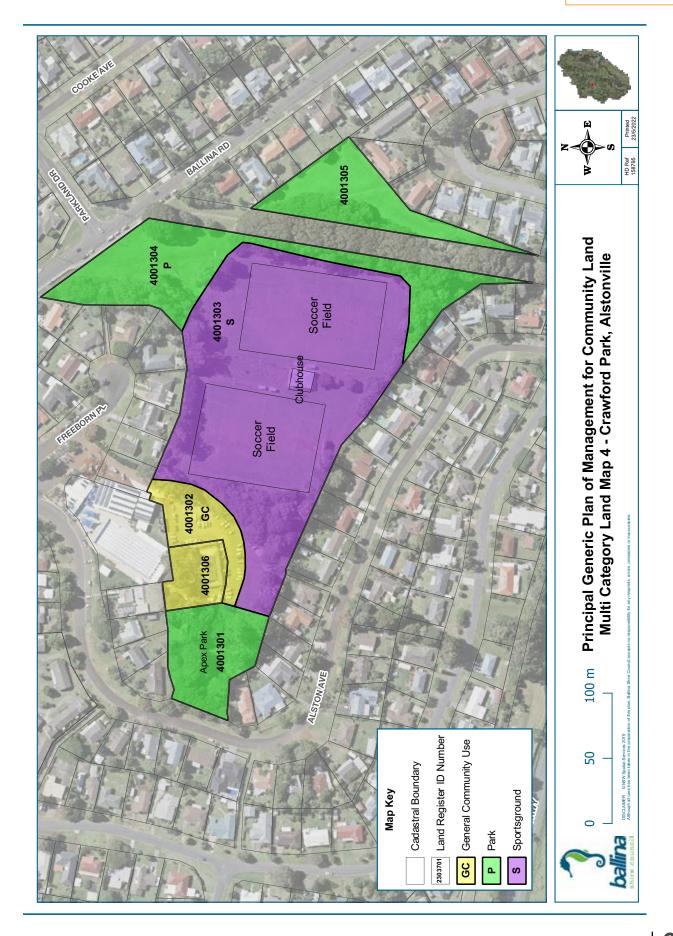

Table 2.1 (below), summarises the Crown Reserves, managed by Council, that are subject to this Generic POM.

Appendix 1 contains further details and relevant maps of Council-owned land.

Appendix 2 contains details and maps for all Councilmanaged Crown reserves contained in the Land Register at the time of adoption of this POM.

TABLE 2.1 CROWN RESERVES COVERED BY THIS POM

| RESERVE NO.                                               | RESERVE<br>PURPOSE | GAZETTAL<br>DATE | PROPERTIES                                                                                                                                    | CATEGORISATION                                              |  |
|-----------------------------------------------------------|--------------------|------------------|-----------------------------------------------------------------------------------------------------------------------------------------------|-------------------------------------------------------------|--|
| R1239¹<br>Wardell Recreation Reserve                      | Public Recreation  | 03/12/1884       | Lot 75 DP 728641<br>Lot 3 DP 921060                                                                                                           | Park<br>General Community Use<br>Natural Area - Bushland    |  |
| R43218 <sup>1</sup><br>Wardell Wharf                      | Wharfage           | 04/11/1908       | Lot 80 DP 728670                                                                                                                              | Natural Area – Bushland<br>General Community Use            |  |
| R49211<br>Meldrum Park                                    | Public Recreation  | 27/08/1913       | Lot 1 Sec 50 DP 758047                                                                                                                        | Park                                                        |  |
| R54223<br>Tintenbar Recreation<br>Ground                  | Public Recreation  | 15/10/1920       | Lot 371 DP 729061                                                                                                                             | Sportsground                                                |  |
| R57670<br>Lumley Park                                     | Public Recreation  | 12/12/1924       | Lot 7004 DP 92641<br>Lot 333 DP 755745                                                                                                        | Park Sportsground<br>Natural Area - Bushland                |  |
| R71612<br>Captain Cook Park and RSL<br>Memorial Park      | Public Recreation  | 17/08/1945       | Lot 488 DP 729289<br>Lot 8 Sec 5A DP 758047<br>Lot 546 DP 821908                                                                              | Park<br>General Community Use<br>Natural Area - Watercourse |  |
| R74018<br>Riverview Park                                  | Public Recreation  | 09/02/1951       | Lot 5 DP 244833<br>Lot 470 DP 729075                                                                                                          | Park<br>Natural Area - Foreshore                            |  |
| R82164<br>Kingsford Smith Reserve                         | Public Recreation  | 20/11/1959       | Lot 7006 DP 1068885<br>Lots 7007 & 7008 DP 1068886<br>Lot 7036 DP 1068936<br>Lot 7037 DP 1069244<br>Lot 153 DP 1098090<br>Lot 7064 DP 1118403 | Park<br>Sportsground<br>General Community Use               |  |
| Part R82783 <sup>3</sup> Lake Ainsworth Foreshore Reserve | Public Recreation  | 09/09/1960       | Part Lot 62 DP 755725<br>Lots 7001 & 7002 DP 1052251<br>Lot 7006 DP 1052252                                                                   | Park<br>Natural Area - Bushland                             |  |
| R83963<br>Saunders Oval                                   | Public Recreation  | 24/08/1962       | Lot 495 DP 729297<br>Lot 4 DP 1153430<br>Part Lot 1 DP 1153430                                                                                | General Community Use<br>Sportsground                       |  |
| R83979<br>Waverly Park                                    | Public Recreation  | 07/09/1962       | Lot 462 DP 728656                                                                                                                             | Park                                                        |  |