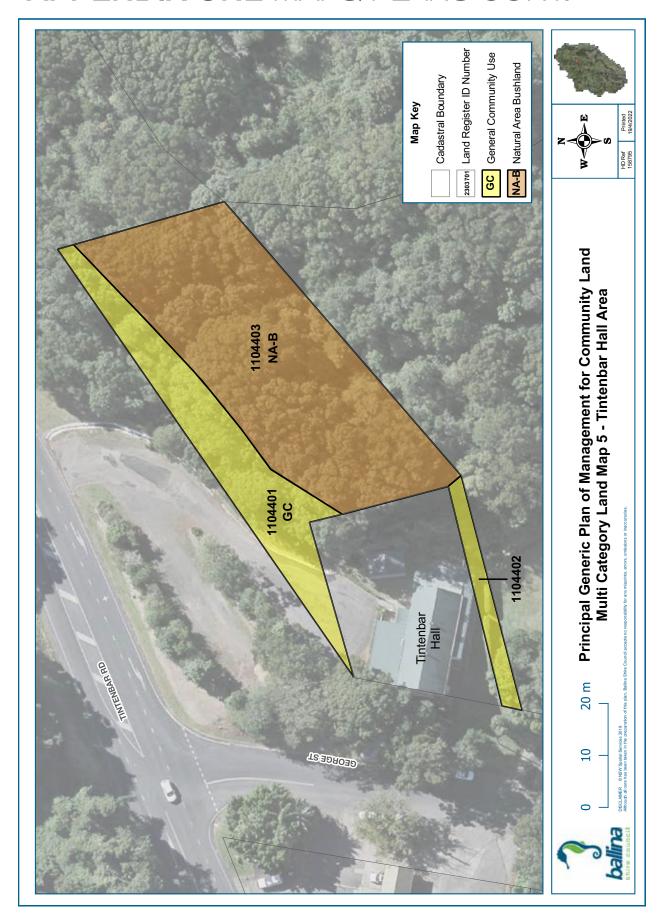

Table 2.1 (below), summarises the Crown Reserves, managed by Council, that are subject to this Generic POM.

Appendix 1 contains further details and relevant maps of Council-owned land.

Appendix 2 contains details and maps for all Councilmanaged Crown reserves contained in the Land Register at the time of adoption of this POM.

TABLE 2.1 CROWN RESERVES COVERED BY THIS POM

| RESERVE NO.                                               | RESERVE<br>PURPOSE | GAZETTAL<br>DATE | PROPERTIES                                                                                                                                    | CATEGORISATION                                              |  |
|-----------------------------------------------------------|--------------------|------------------|-----------------------------------------------------------------------------------------------------------------------------------------------|-------------------------------------------------------------|--|
| R1239¹<br>Wardell Recreation Reserve                      | Public Recreation  | 03/12/1884       | Lot 75 DP 728641<br>Lot 3 DP 921060                                                                                                           | Park<br>General Community Use<br>Natural Area - Bushland    |  |
| R43218 <sup>1</sup><br>Wardell Wharf                      | Wharfage           | 04/11/1908       | Lot 80 DP 728670                                                                                                                              | Natural Area – Bushland<br>General Community Use            |  |
| R49211<br>Meldrum Park                                    | Public Recreation  | 27/08/1913       | Lot 1 Sec 50 DP 758047                                                                                                                        | Park                                                        |  |
| R54223<br>Tintenbar Recreation<br>Ground                  | Public Recreation  | 15/10/1920       | Lot 371 DP 729061                                                                                                                             | Sportsground                                                |  |
| R57670<br>Lumley Park                                     | Public Recreation  | 12/12/1924       | Lot 7004 DP 92641<br>Lot 333 DP 755745                                                                                                        | Park Sportsground<br>Natural Area - Bushland                |  |
| R71612<br>Captain Cook Park and RSL<br>Memorial Park      | Public Recreation  | 17/08/1945       | Lot 488 DP 729289<br>Lot 8 Sec 5A DP 758047<br>Lot 546 DP 821908                                                                              | Park<br>General Community Use<br>Natural Area - Watercourse |  |
| R74018<br>Riverview Park                                  | Public Recreation  | 09/02/1951       | Lot 5 DP 244833<br>Lot 470 DP 729075                                                                                                          | Park<br>Natural Area - Foreshore                            |  |
| R82164<br>Kingsford Smith Reserve                         | Public Recreation  | 20/11/1959       | Lot 7006 DP 1068885<br>Lots 7007 & 7008 DP 1068886<br>Lot 7036 DP 1068936<br>Lot 7037 DP 1069244<br>Lot 153 DP 1098090<br>Lot 7064 DP 1118403 | Park<br>Sportsground<br>General Community Use               |  |
| Part R82783 <sup>3</sup> Lake Ainsworth Foreshore Reserve | Public Recreation  | 09/09/1960       | Part Lot 62 DP 755725<br>Lots 7001 & 7002 DP 1052251<br>Lot 7006 DP 1052252                                                                   | Park<br>Natural Area - Bushland                             |  |
| R83963<br>Saunders Oval                                   | Public Recreation  | 24/08/1962       | Lot 495 DP 729297<br>Lot 4 DP 1153430<br>Part Lot 1 DP 1153430                                                                                | General Community Use<br>Sportsground                       |  |
| R83979<br>Waverly Park                                    | Public Recreation  | 07/09/1962       | Lot 462 DP 728656                                                                                                                             | Park                                                        |  |