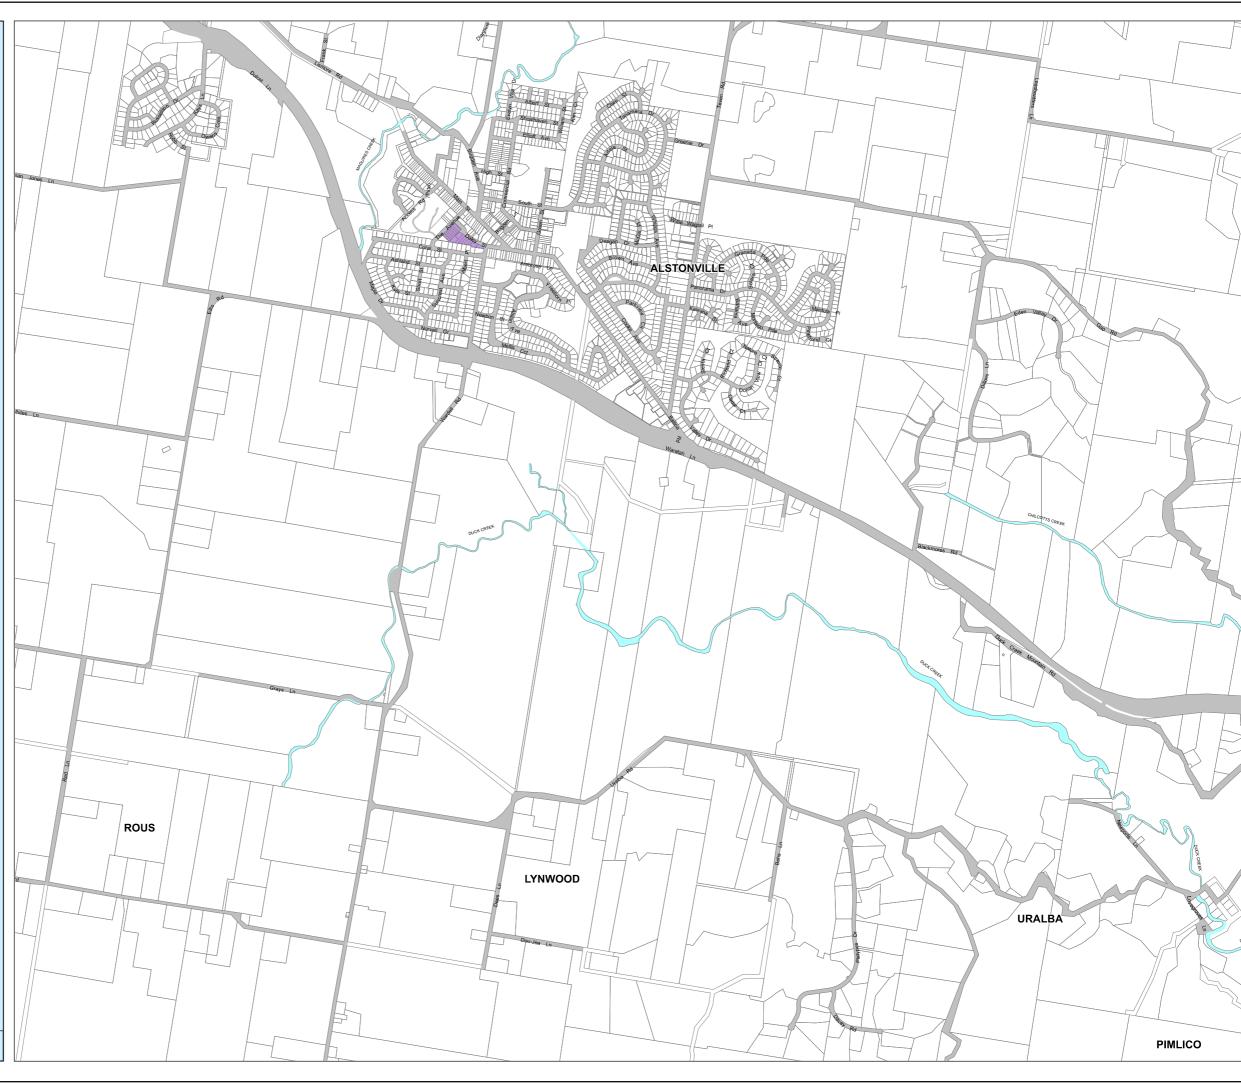

## **Ballina Shire Development Control Plan 2012**

Special Area Controls Map - Residential Sheet SR\_004\_020

## **Special Residential Controls**

Daley St R3 Zone, Alstonville

## Cadastre

Cadastre 30/03/2022 © Spatial Services NSW

Although all care is taken in the preparation of this map, Ballina Shire Council accepts no responsibility for any misprints, errors, omissions or inaccuracies.

The information contained within this map is for graphic presentation only and should not be scaled. Accurate measurements should be undertaken by survey.

Map identification number: DCP2012\_SR\_004\_020\_20220330